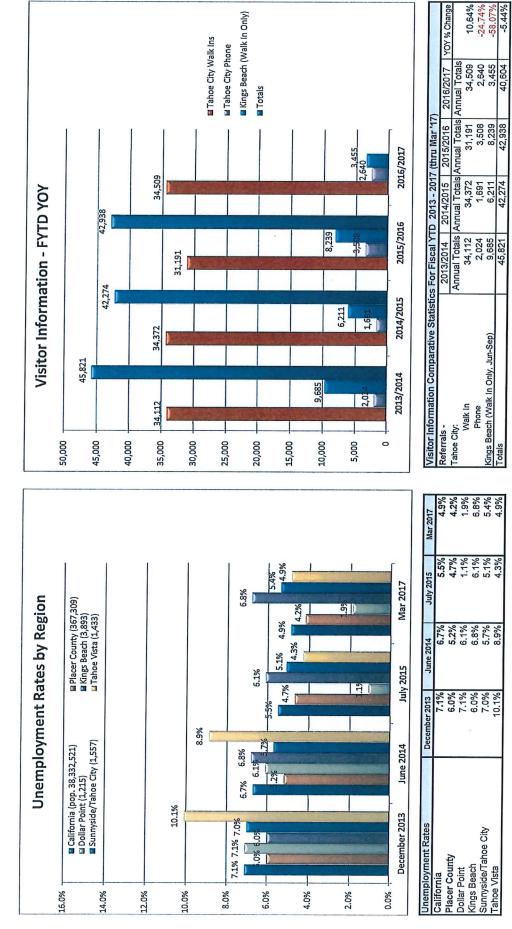

| -94.45%        |
| 1 alloc VISIA (1,400)                                                         |              |                  | 10.1%            | 8.9%              | 4.3%             | 4.9%                      | Total Conference Revenue 100% 100%                                               | % \$ 3,456,028              | \$ 3,383,093             | -2.11%         |

Nevada Total Conference Revenue

Page 37 of 51



\$2,453,139

\$2,466,860

\$2,500,000

\$2,000,000

\$1,500,000

\$3,000,000

Page 38 of 51

\$860,783

724,645

\$500,000

\$1,000,000

860.783 481.165 589,226 521,965

724,645 \$ 529,470 \$ 724,645 \$ 488,100 \$ 2,466,860 \$

2013/14

2012/13

Quarter Second Fourth Third First

2013/14 \$860,783

\$724,645 2012/13

ŝ

2,453,139

Total



Page 39 of 51



Page 40 of 51



Page 41 of 51

NORTH LAKE TAHOE RESORT ASSOCIATION (NLTRA) Employee Expense Report

> Month'Yr March 2017 Employee Sandy Evans Hall

| DOC                          |                                                   |              |                                    |                                        |         |                          |       |
|------------------------------|---------------------------------------------------|--------------|------------------------------------|----------------------------------------|---------|--------------------------|-------|
|                              |                                                   | REFERENCE    | PURPOSE                            | PAID BY CC                             | POCKET  | BUDGET