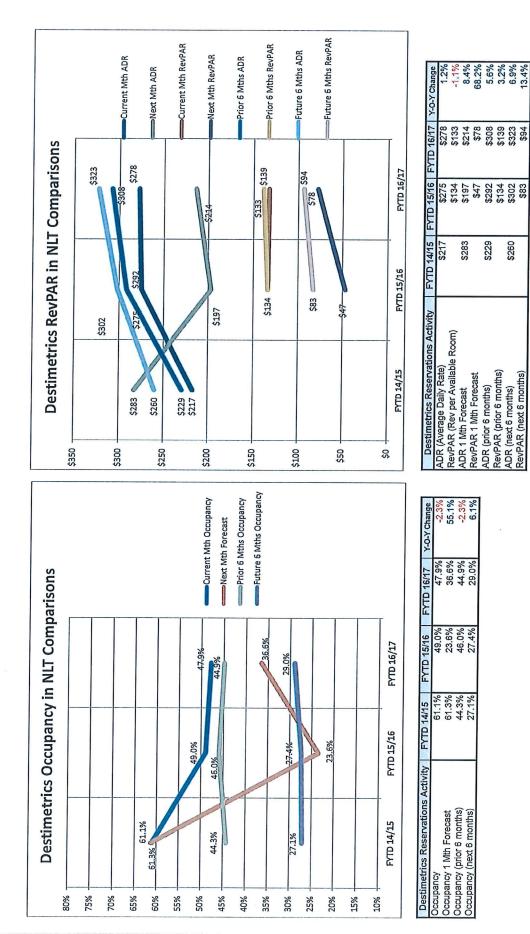

94.45%        |
| 1 alloc VISIA (1,400)                                                         |              |                  | 10.1%            | 8.9%              | 4.3%             | 4.9%                      | Total Conference Revenue 100% 100%                                               | % \$ 3,456,028              | \$ 3,383,093             | -2.11%         |

Nevada Total Conference Revenue

Page 37 of 51



\$2,453,139

\$2,466,860

\$2,500,000

\$2,000,000

\$1,500,000

\$3,000,000

Page 38 of 51

\$860,783

724,645

\$500,000

\$1,000,000

860.783 481.165 589,226 521,965

724,645 \$ 529,470 \$ 724,645 \$ 488,100 \$ 2,466,860 \$

2013/14

2012/13

Quarter Second Fourth Third First

2013/14 \$860,783

\$724,645 2012/13

ŝ

2,453,139

Total



Page 39 of 51



Page 40 of 51



Page 41 of 51

NORTH LAKE TAHOE RESORT ASSOCIATION (NLTRA) Employee Expense Report

> Month'Yr March 2017 Employee Sandy Evans Hall

| DOC                          |                                                   |              |                                    |                                        |         |                          |       |
|------------------------------|---------------------------------------------------|--------------|------------------------------------|----------------------------------------|---------|--------------------------|-------|
|                              |                                                   | REFERENCE    | PURPOSE                            | PAID BY CC                             | POCKET  | BUDGET                   |