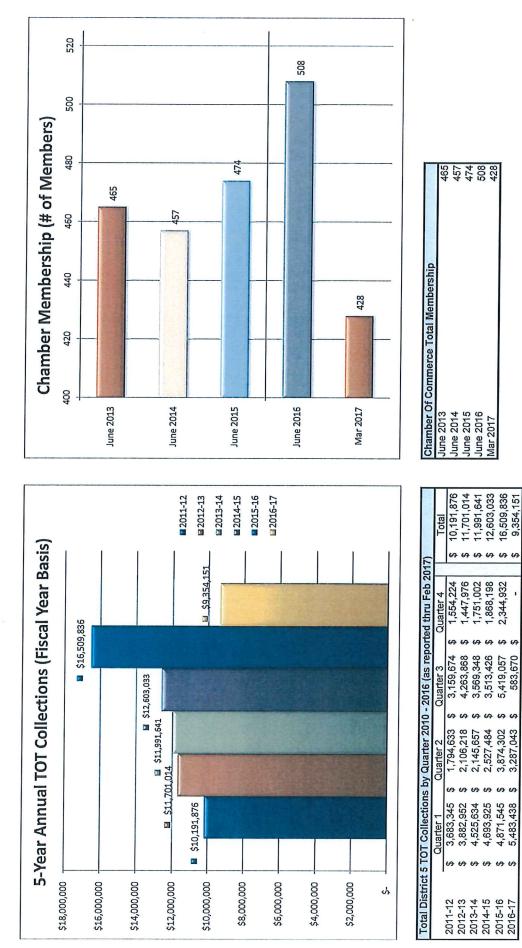

| в                        | -94.45%        |
| 1 alloc VISIA (1,400)                                                         |              |                  | 10.1%            | 8.9%              | 4.3%             | 4.9%                      | Total Conference Revenue 100% 100%                                               | % \$ 3,456,028              | \$ 3,383,093             | -2.11%         |

Nevada Total Conference Revenue

Page 37 of 51



\$2,453,139

\$2,466,860

\$2,500,000

\$2,000,000

\$1,500,000

\$3,000,000

Page 38 of 51

\$860,783

724,645

\$500,000

\$1,000,000

860.783 481.165 589,226 521,965

724,645 \$ 529,470 \$ 724,645 \$ 488,100 \$ 2,466,860 \$

2013/14

2012/13

Quarter Second Fourth Third First

2013/14 \$860,783

\$724,645 2012/13

ŝ

2,453,139

Total



Page 39 of 51



Page 40 of 51



Page 41 of 51

NORTH LAKE TAHOE RESORT ASSOCIATION (NLTRA) Employee Expense Report

> Month'Yr March 2017 Employee Sandy Evans Hall

| DOC                          |                                                   |              |                                    |                                        |         |                          |       |
|------------------------------|---------------------------------------------------|--------------|------------------------------------|----------------------------------------|---------|--------------------------|-------|
|                              |                                                   | REFERENCE    | PURPOSE                            | PAID BY CC                             | POCKET