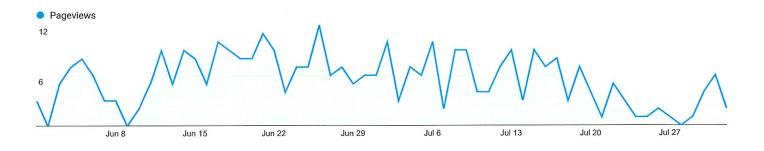

anvas Ad throughout the month of July, resulting in:

- 66k Impressions
- 41k Reach
- 11k Engagements
- 13 Comments and 19 Shares
- 945 Clicks to Go Tahoe North website
- Insights: 53 new followers to the North Lake Tahoe Facebook page were gained.

#### **Looking Ahead: August Priorities**

During August, The Abbi Agency will work to wrap up launch all efforts, including:

- Social Media Contest launch and ongoing management
- Ongoing social media posting and canvas ad management

#### **Shopping – July EFFORTS**

#### Planning for FY 2018.19

During July, The Abbi Agency worked to establish ideas and plans for FY 2018.19, including providing concepts for potential campaign directions and revising the draft scope of work (SOW).

#### **Pages**



Jun 1, 2018 - Aug 1, 2018

#### Explorer



| This data was filtered using an advanced filter. |                                                                                                              |                           |                                          |                                          |                                                       |                                        |                                                   |                                                  |                                               |
|--------------------------------------------------|--------------------------------------------------------------------------------------------------------------|---------------------------|------------------------------------------|--------------------------------------