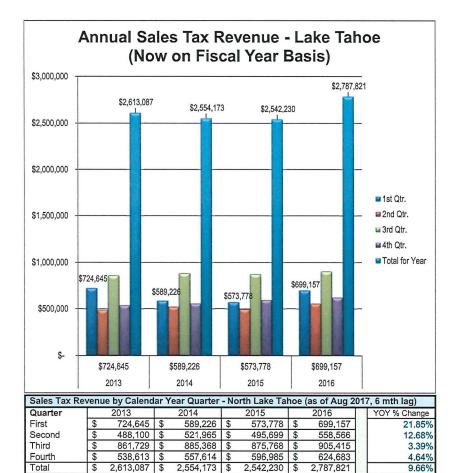

| Census                                                                                                                                                  | '**)               |         |         |                              |
|---------------------------------------------------------------------------------------------------------------------------------------------------------|--------------------|---------|---------|------------------------------|
| Last Month Performance: Current YTD vs. Previous YTD                                                                                                    |                    | 2017/18 | 2016/17 | Year over Year %<br>Variance |
| North Lake Tahoe Occupancy for last month (Aug) changed by (-3.6%)                                                                                      | Occupancy (Aug) :  | 62.0%   | 64.4%   | -3.6%                        |
| North Lake Tahoe ADR for last month (Aug) changed by (6.6%)                                                                                             | ADR (Aug) :        | \$ 353  | \$ 331  | 6.6%                         |
| North Lake Tahoe RevPAR for last month (Aug) changed by (2.8%)                                                                                          | RevPAR (Aug) :     | \$ 219  | \$ 213  | 2.8%                         |
| Next Month Performance: Current YTD vs. Previous YTD                                                                                                    |                    |         |         |                              |
| North Lake Tahoe Occupancy for next month (Sep) changed by (-10.6%)                                                                                     | Occupancy (Sep) :  | 45.0%   | 50.4%   | -10.6%                       |
| North Lake Tahoe ADR for next month (Sep) changed by (5.6%)                                                                                             | ADR (Sep) :        | \$ 264  | \$ 250  | 5.6%                         |
| North Lake Tahoe RevPAR for next month (Sep) changed by (-5.6%)                                                                                         | RevPAR (Sep) :     | \$ 119  | \$ 126  | -5.6%                        |
| Historical past 6 months Month Actual Performance: Current YTD vs. Previous YTD                                                                         |                    |         |         |                              |
| North Lake Tahoe Occupancy for the past 6 months changed by (4.7%)                                                                                      | Occupancy          | 54.9%   | 52.5%   | 4.7%                         |
| North Lake Tahoe ADR for the past 6 months changed by (3.9%)                                                                                            | ADR                | \$ 305  | \$ 293  | 3.9%                         |
| North Lake Tahoe RevPAR for the past 6 months changed by (8.8%)                                                                                         | RevPAR             | \$ 167  | \$ 154  | 8.8%                         |
| Future 6 Month On The Books Performance: Current YTD vs. Previous YTD                                                                                   |                    |         |         |                              |
| North Lake Tahoe Occupancy for the furture 6 months changed by (-9.8%)                                                                                  | Occupancy          | 18.2%   | 20.2%   | -9.8%                        |
| North Lake Tahoe ADR for the future 6 months changed by (10.4%)                                                                                         | ADR                | \$ 281  | \$ 254  | 10.4%                        |
| North Lake Tahoe RevPAR for the future 6 months changed by (-0.4%)                                                                                      | RevPAR             | \$ 51   | \$ 51   | -0.4%                        |
| Incremental Pacing - % Variance in Rooms Booked last Calendar Month: Aug 31, 2017 vs. Previous                                                          | Year               |         |         |                              |
| Rooms Booked during last month (Aug,17) compared to Rooms Booked during the same period last year (Aug,16) for all arrival dates has changed by (89.6%) | Booking Pace (Aug) | 5.2%    | 2.7%    | 89.6%                        |