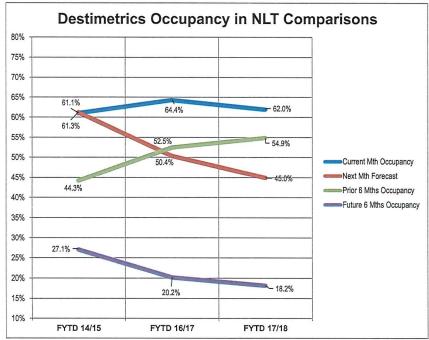

| Census                                                                                                                                                  | '**)               |         |         |                              |
|---------------------------------------------------------------------------------------------------------------------------------------------------------|--------------------|---------|---------|------------------------------|
| Last Month Performance: Current YTD vs. Previous YTD                                                                                                    |                    | 2017/18 | 2016/17 | Year over Year %<br>Variance |
| North Lake Tahoe Occupancy for last month (Aug) changed by (-3.6%)                                                                                      | Occupancy (Aug) :  | 62.0%   | 64.4%   | -3.6%                        |
| North Lake Tahoe ADR for last month (Aug) changed by (6.6%)                                                                                             | ADR (Aug) :        | \$ 353  | \$ 331  | 6.6%                         |
| North Lake Tahoe RevPAR for last month (Aug) changed by (2.8%)                                                                                          | RevPAR (Aug) :     | \$ 219  | \$ 213  | 2.8%                         |
| Next Month Performance: Current YTD vs. Previous YTD                                                                                                    |                    |         |         |                              |
| North Lake Tahoe Occupancy for next month (Sep) changed by (-10.6%)                                                                                     | Occupancy (Sep) :  | 45.0%   | 50.4%   | -10.6%                       |
| North Lake Tahoe ADR for next month (Sep) changed by (5.6%)                                                                                             | ADR (Sep) :        | \$ 264  | \$ 250  | 5.6%                         |
| North Lake Tahoe RevPAR for next month (Sep) changed by (-5.6%)                                                                                         | RevPAR (Sep) :     | \$ 119  | \$ 126  | -5.6%                        |
| Historical past 6 months Month Actual Performance: Current YTD vs. Previous YTD                                                                         |                    |         |         |                              |
| North Lake Tahoe Occupancy for the past 6 months changed by (4.7%)                                                                                      | Occupancy          | 54.9%   | 52.5%   | 4.7%                         |
| North Lake Tahoe ADR for the past 6 months changed by (3.9%)                                                                                            | ADR                | \$ 305  | \$ 293  | 3.9%                         |
| North Lake Tahoe RevPAR for the past 6 months changed by (8.8%)                                                                                         | RevPAR             | \$ 167  | \$ 154  | 8.8%                         |
| Future 6 Month On The Books Performance: Current YTD vs. Previous YTD                                                                                   |                    |         |         |                              |
| North Lake Tahoe Occupancy for the furture 6 months changed by (-9.8%)                                                                                  | Occupancy          | 18.2%   | 20.2%   | -9.8%                        |
| North Lake Tahoe ADR for the future 6 months changed by (10.4%)                                                                                         | ADR                | \$ 281  | \$ 254  | 10.4%                        |
| North Lake Tahoe RevPAR for the future 6 months changed by (-0.4%)                                                                                      | RevPAR             | \$ 51   | \$ 51   | -0.4%                        |
| Incremental Pacing - % Variance in Rooms Booked last Calendar Month: Aug 31, 2017 vs. Previous                                                          | Year               |         |         |                              |
| Rooms Booked during last month (Aug,17) compared to Rooms Booked during the same period last year (Aug,16) for all arrival dates has changed by (89.6%) | Booking Pace (Aug) | 5.2%    | 2.7%    | 89.6%                        |