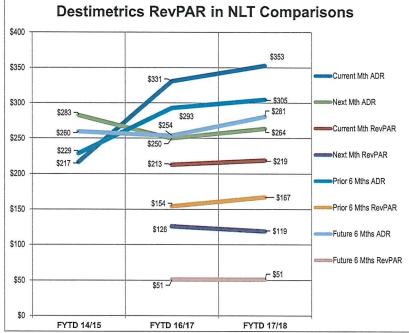

| Census                                                                                                                                                  | '**)               |         |         |                              |
|---------------------------------------------------------------------------------------------------------------------------------------------------------|--------------------|---------|---------|------------------------------|
| Last Month Performance: Current YTD vs. Previous YTD                                                                                                    |                    | 2017/18 | 2016/17 | Year over Year %<br>Variance |
| North Lake Tahoe Occupancy for last month (Aug) changed by (-3.6%)                                                                                      | Occupancy (Aug) :  | 62.0%   | 64.4%   | -3.6%                        |
| North Lake Tahoe ADR for last month (Aug) changed by (6.6%)                                                                                             | ADR (Aug) :        | \$ 353  | \$ 331  | 6.6%                         |
| North Lake Tahoe RevPAR for last month (Aug) changed by (2.8%)                                                                                          | RevPAR (Aug) :     | \$ 219  | \$ 213  | 2.8%                         |
| Next Month Performance: Current YTD vs. Previous YTD                                                                                                    |                    |         |         |                              |
| North Lake Tahoe Occupancy for next month (Sep) changed by (-10.6%)                                                                                     | Occupancy (Sep) :  | 45.0%   | 50.4%   | -10.6%                       |
| North Lake Tahoe ADR for next month (Sep) changed by (5.6%)                                                                                             | ADR (Sep) :        | \$ 264  | \$ 250  | 5.6%                         |
| North Lake Tahoe RevPAR for next month (Sep) changed by (-5.6%)                                                                                         | RevPAR (Sep) :     | \$ 119  | \$ 126  | -5.6%                        |
| Historical past 6 months Month Actual Performance: Current YTD vs. Previous YTD                                                                         |                    |         |         |                              |
| North Lake Tahoe Occupancy for the past 6 months changed by (4.7%)                                                                                      | Occupancy          | 54.9%   | 52.5%   | 4.7%                         |
| North Lake Tahoe ADR for the past 6 months changed by (3.9%)                                                                                            | ADR                | \$ 305  | \$ 293  | 3.9%                         |
| North Lake Tahoe RevPAR for the past 6 months changed by (8.8%)                                                                                         | RevPAR             | \$ 167  | \$ 154  | 8.8%                         |
| Future 6 Month On The Books Performance: Current YTD vs. Previous YTD                                                                                   |                    |         |         |                              |
| North Lake Tahoe Occupancy for the furture 6 months changed by (-9.8%)                                                                                  | Occupancy          | 18.2%   | 20.2%   | -9.8%                        |
| North Lake Tahoe ADR for the future 6 months changed by (10.4%)                                                                                         | ADR                | \$ 281  | \$ 254  | 10.4%                        |
| North Lake Tahoe RevPAR for the future 6 months changed by (-0.4%)                                                                                      | RevPAR             | \$ 51   | \$ 51   | -0.4%                        |
| Incremental Pacing - % Variance in Rooms Booked last Calendar Month: Aug 31, 2017 vs. Previous                                                          | Year               |         |         |                              |
| Rooms Booked during last month (Aug,17) compared to Rooms Booked during the same period last year (Aug,16) for all arrival dates has changed by (89.6%) | Booking Pace (Aug) | 5.2%    | 2.7%    | 89.6%                        |