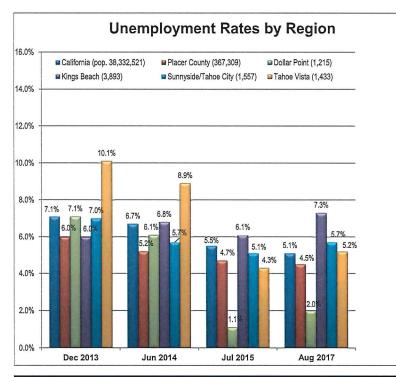

47     | \$ | 1,751,001     |     | \$ | 11,991,885 |
| 2014-15       | \$                                                                                   | 4,693,908   | \$ | 2,527,485   | \$ | 3,513,547     | \$ | 1,868,362     |     | \$ | 12,603,302 |
| 2015-16       | \$                                                                                   | 4,872,022   | \$ | 3,875,134   | \$ | 5,421,915     | \$ | 2,345,879     | 1.1 | \$ | 16,514,950 |
| 2016-17       | \$                                                                                   | 5,500,363   | \$ | 3,338,071   | \$ | 5,937,420     | \$ | 941,109       |     | \$ | 15,716,963 |

| June 2014   | 457 |
|-------------|-----|
| June 2015   | 474 |
| June 2016   | 508 |
| June 2017   | 424 |
| August 2017 | 419 |



| Unemployment Rates   | Dec 2013 | Jun 2014 | Jul 2015 | Aug 2017 |
|----------------------|----------|----------|----------|----------|
| California           | 7.1%     | 6.7%     | 5.5%     | 5.1%     |
| Placer County        | 6.0%     | 5.2%     | 4.7%     | 4.5%     |
| Dollar Point         | 7.1%     | 6.1%     | 1.1%     | 2.0%     |
| Kings Beach          | 6.0%     | 6.8%     | 6.1%     | 7.3%     |
| Sunnyside/Tahoe City | 7.0%     | 5.7%     | 5.1%     | 5.7%     |
| Tahoe Vista          | 10.1%    | 8.9%     | 4.3%     | 5.2%     |



| Visitor Information Comparative Statistics For Fiscal YTD 2014 - 2017 (thru Aug'17) |               |               |               |               |              |  |  |  |  |  |
|------------------------------------------------------------