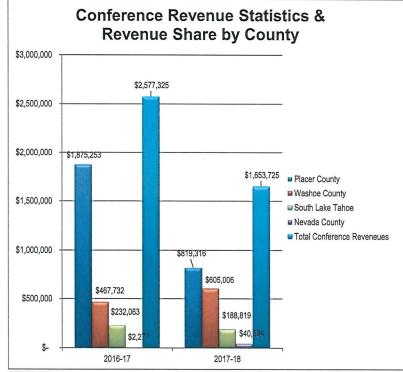

### Monthly Report August 2017 CONFERENCE REVENUE STATISTICS North Shore Properties

#### Year to Date Bookings/Monthly Production Detail FY 17/18

Prepared By: Anna Atwood, Marketing Executive Assistant

|                                         | FY 17/18             | FY 16/17             | Variance |
|-----------------------------------------|----------------------|----------------------|----------|
| Total Revenue Booked as of 8/31/17:     | \$1,424,008          | \$2,192,425          | -35%     |
| Forecasted Commission for this Revenue: | \$41,165             | \$82,247             | -50%     |
| Number of Room Nights:                  | 7240                 | 12157                | -40%     |
| Number of Delegates:                    | 2563                 | 14111                | -82%     |
| Annual Revenue Goal:                    | \$2,500,000          | \$3,000,000          | -17%     |
| Annual Commission Goal:                 | \$70,000             | \$135,000            |          |
| Monthly Detail/Activity                 | August-17            | August-16            |          |
| Number of Groups Booked:                | 2                    | 4                    |          |
| Revenue Booked:                         | \$58,220             | \$112,497            | -48%     |
| Projected Commission:                   | \$2,560              | \$892                | 187%     |
| Room Nights:                            | 409                  | 715                  | -43%     |
| Number of Delegates:                    | 165                  | 275                  | -40%     |
|                                         | 1 Corp, 1            | 2 Assoc, 1           |          |
| Booked Group Types:                     | Assoc.               | Corp, 1 Govt.        |          |
| Lost Business, # of Groups:             | 6                    | 0                    |          |
| Arrived in the month                    | <u>August-17</u> * E | st. <u>August-16</u> |          |
| Number of Groups:                       | 4                    | 6                    |          |
| Revenue Arrived:                        | \$55,514             | \$223,487            | -75%     |
| Projected Commission:                   | \$1,101              | \$16,620             | -93%     |
| Room Nights:                            | 234                  | 1052                 | -78%     |
| Number of Delegates:                    | 152                  | 257                  | -41%     |
|                                         | 2 Corp, 1            | 4 Corp, 1            |          |
|                                         | Assoc, 1 Non-        | Assoc, 1 Film        |          |
| Arrived Group Types:                    | profit               | Crew                 |          |
| Monthly Detail/Activity                 | <u>July-17</u>       | July-16              |          |
| Number of Groups Booked:                | 7                    | 2                    |          |
| Revenue Booked:                         | \$638,565            | \$84,736             | 654%     |
| Projected Commission:                   | \$20,074             | \$0                  |          |
| Room Nights:                            | 3689                 | 655                  | 463%     |
| Number of Delegates:                    | 4680                 | 425                  | 1001%    |
|                                         | 4 Corp, 2            |                      |          |
| Booked Group Types:                     | Assoc, 1 SMF         | 1 Corp. 1 Govt.      |          |
| Lost Business, # of Groups:             | 1                    | 3                    |          |

| Arrived in the month                  | July-17 * Est                                    | t. <u>July-16</u><br>5                 |      |
|---------------------------------------|--------------------------------------------------|----------------------------------------|------|
| Number of Groups:<br>Revenue Arrived: | <b>4</b><br>\$344.630                            | 5<br>\$712,929                         | -52% |
| Projected Commission:                 | \$13,729                                         | \$39,282                               | 0270 |
| Room Nights:                          | 1590                                             | 3175                                   | -50% |
| Number of Delegates:                  | 645                                              | 1551                                   | -58% |
| Arrived Group Types:                  | 4 Corp.                                          | Govt, 1 Corp                           |      |
| For 2018/19:<br>For 2019/20:          | <u>Current Numbers</u><br>\$555,554<br>\$208,595 | <u>Goals</u><br>\$750,000<br>\$250,000 |      |
| NUMBER OF LEADS Generated as of       | f 8/31/17:                                       | 42                                     |      |
|                                       | YTD 8/30/16:                                     | 39                                     |      |
|                                       | YTD 8/30/15:                                     | 20                                     |      |

# Monthly Report August 2017 CONFERENCE REVENUE STATISTICS South Lake Tahoe

### Year to Date Bookings/Monthly Production Detail FY 17/18

Prepared By: Anna Atwood, Marketing Executive Assistant

|                                         | 17/18          | <u>16/17</u> | Variance |
|-----------------------------------------|----------------|--------------|----------|
| Total Revenue Booked as of 8/30/17:     | \$188,819      | \$249,373    | -24%     |
| Forecasted Commission for this Revenue: | \$4,746        | \$8,788      | -46%     |
| Number of Room Nights:                  | 1211           | 2022         | -40%     |
| Number of Delegates:                    | 305            | 1060         | -71%     |
| Annual Commission Projection:           | \$10,000       | \$15,000     | -33%     |
| Monthly Detail/Activity                 | August-17      | August-16    |          |
| Number of Groups Booked:                | 1              | 1            |          |
| Revenue Booked:                         | \$50,490       | \$7,209      |          |
| Projected Commission:                   | \$0            | \$1,081      |          |
| Room Nights:                            | 488            | 70           |          |
| Number of Delegates:                    | 175            | 35           |          |
| Booked Group Types:                     | 1 Assoc.       | 1 Corp.      |          |
| Arrived in the month                    | August-17      | August-16    |          |
| Number of Groups:                       | 1              | 0            |          |
| Revenue Arrived:                        | \$32,350       | \$0          |          |
| Projected Commission:                   | \$1,617        | \$0          |          |
| Room Nights:                            | 82             | 0            |          |
| Number of Delegates:                    | 20             | 0            |          |
| Booked Group Types:                     | 1 Corp.        | 0            |          |
| Monthly Detail/Activity                 | July-17        | July-16      |          |
| Number of Groups Booked:                | 0              | 2            |          |
| Revenue Booked:                         | \$0            | \$26,320     |          |
| Projected Commission:                   | \$0<br>0       | \$3,948      |          |
| Room Nights:                            | 0              | 244          |          |
| Number of Delegates:                    | 0              | 529<br>2 Com |          |
| Booked Group Types:                     |                | 2 Corp.      |          |
| Arrived in the month                    | <u>July-17</u> | July-16      |          |
| Number of Groups:                       | 0              | 1            |          |
| Revenue Arrived:                        | \$0            | \$19,384     |          |
| Projected Commission:                   | \$0            | \$0          |          |
| Room Nights:                            | 0              | 48           |          |
| Number of Delegates:                    | 0              | 30           |          |
| Booked Group Types:                     |                | 1 Corp.      |          |