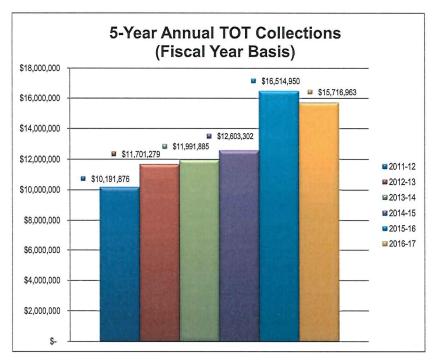

al                    | \$  | 3,000,000   | \$ | 2,500,000   | -16.67%      |
| Annual Commission Goal                       | \$  | 135,000     | \$ | 70,000      | -48.15%      |
| Conference Revenue And Percentage by County: |     |             |    |             |              |
| Placer                                       | \$  | 1,875,253   | \$ | 819,316     | -56.31%      |
| Washoe                                       | \$  | 467,732     | \$ | 605,006     | 29.35%       |
| South Lake                                   | \$  | 232,063     | \$ | 188,819     | -18.63%      |
| Nevada                                       | \$  | 2,277       | \$ | 40,584      | 1682.35%     |
| Total Conference Revenue                     | \$  | 2,577,325   | \$ | 1,653,725   | -35.84%      |



|             | Cham | ber M | embe | rship (# | of Men | nbers) |     |
|-------------|------|-------|------|----------|--------|--------|-----|
| 4(          | 00   | 420   | 440  | 460      | 480    | 500    | 520 |
| June 2014   |      |       |      | 457      |        |        |     |
| June 2015   |      |       |      |          | 474    |        |     |
| June 2016   |      |       |      |          |        |        | 508 |
| June 2017   |      | 424   |      |          |        |        |     |
| August 2017 |      | 419   |      |          |        |        |     |

| Total Distric | Total District 5 TOT Collections by Quarter 2010 - 2017 (as reported thru June 2017) |             |    |             |    |               |    |               |     |    |            |
|--------