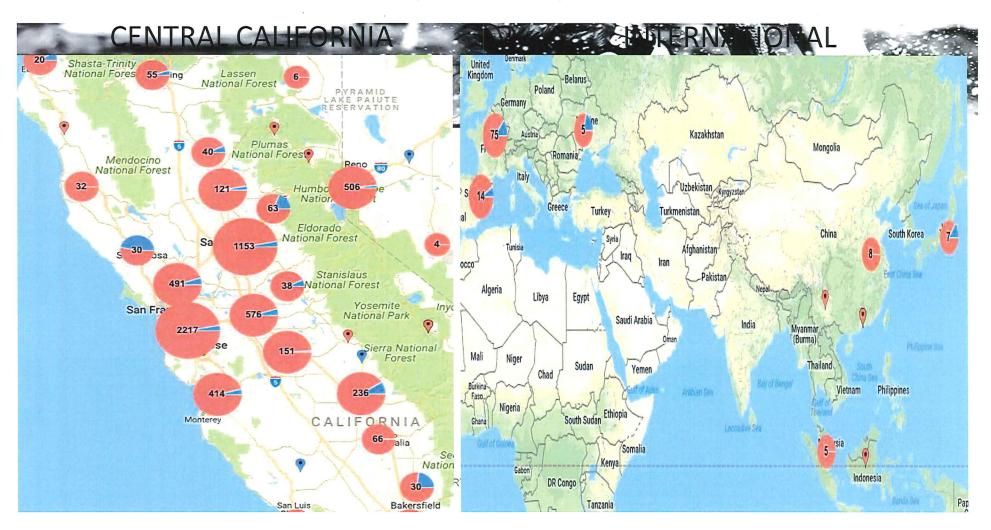

7777777777777777777      |
| Gender                 | М                                                                                                | 200000008,527                                | 7999999999999999999                          |
|                        | F                                                                                                | mmms,215                                     | <b>799999999</b> 72                          |
| Grand⊞otal             |                                                                                                  | 777mmm,742                                   | mmmmm914                                     |

SPARTAN RACE | 234 CONGRESS STREET | BOSTON, MA 02110



SPARTAN RACE | 234 CONGRESS STREET | BOSTON, MA 02110



# SPARTAN RACE CONTRIB

| Category                    | Amount    |
|-----------------------------|-----------|
| Staff/VIP Lodging           | \$232,516 |
| Staff/VIP Hospitality-Meals | \$72,000  |
| Hired Services              | \$9,000   |
| Rentals                     | \$114,000 |
| Build Supplies              | \$33,000  |
|                             |           |
| Total Direct Contribution   | \$460,516 |



## Q18: Please describe your accommodations for this event.

| ANSWER CHOICES                                       | RESPONSE | :s  |
|------------------------------------------------------|----------|-----|
| Did not stay overnight                               | 9.50%    | 81  |
| Hotel / motel                                        | 41.97%   | 358 |
| Condo