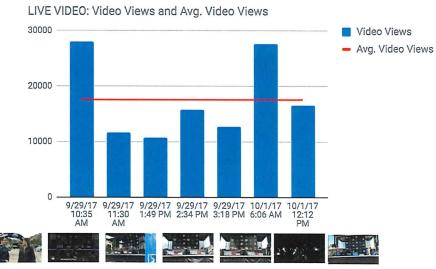

obert Killian Ape Hanger in 1st
   1,133 engagements

#### Twitter

- Cody Moat Champion Finish
  - 179 engagements
- Ultra Beast Racers Take Off147 engagements
- 1st World Team Champions
- o 114 engagements

## Instagram

- X15 Trifectas
  - 8,406 engagements
- Rea Kolbl UB Win
  - o 7,390 engagements
- Cody Moat Win
  - o 7,351 engagements









E, INC. | SPAF



Bowtan Race 10
Hundreds of Ultra Beast racers embark on a
journey through the mountains of Lake
Tahoe, Could you handle 30+ Miles?







Secretarias 23 of 17 Door. In Secretarias 23 of 17 Door. In Robert Killeri Heading I the pack and powering through the Ape Hanger... but will he run a perfect nontracted. Turn in note before users involved CRII and





<sup>\*</sup>Twitter engagements are not representative of clicks







•The Joe DI and Amelia Friday Interview and the UB Men's Start video were the top-performing Live videos of the week, with a total of 28k views / 130K Reach / 471 engagements & 28k views / 126K Reach /894 engagements



| A Transfer to Market o |                                                                                                  | LakelTahoel                                  | Lake@Tahoe@                                  |
|------------------------|--------------------------------------------------------------------------------------------------|----------------------------------------------|----------------------------------------------|
|                        |                                                                                                  | Spartan