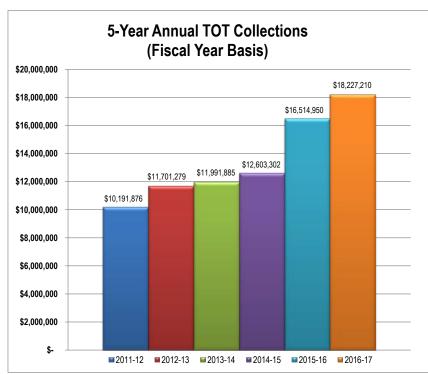

|    |           |    |           |              |  |  |  |  |
| Placer                                                                           | \$ | 1,875,253 | \$ | 898,696   | -52.08%      |  |  |  |  |
| Washoe                                                                           | \$ | 467,732   | \$ | 605,006   | 29.35%       |  |  |  |  |
| South Lake                                                                       | \$ | 232,063   | \$ | 192,069   | -17.23%      |  |  |  |  |
| Nevada                                                                           | \$ | 2,277     | \$ | 41,574    | 1725.82%     |  |  |  |  |
| Total Conference Revenue                                                         | \$ | 2,577,325 | \$ | 1,737,345 | -32.59%      |  |  |  |  |



| Total Dist  | Total District 5 TOT Collections by Quarter 2010 - 2017 (as reported thru Sep 2017) |             |    |             |    |             |    |             |    |            |  |
|-------------|-------------------------------------------------------------------------------------|-------------|----|-------------|----|-------------|----|-------------|----|------------|--|
| Fiscal Year | Q1                                                                                  | (Jul - Sep) | Q2 | (Oct - Dec) | Q3 | (Jan - Mar) | Q4 | (Apr - Jun) |    | Total      |  |
| 2011 - 2012 | \$                                                                                  | 3,683,345   | \$ | 1,794,633   | \$ | 3,159,674   | \$ | 1,554,224   | \$ | 10,191,876 |  |
| 2012 - 2013 | \$