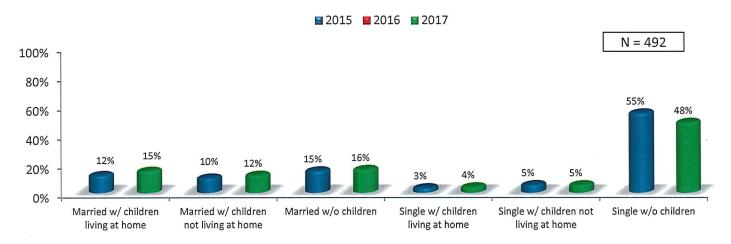

odations)



### WinterWonderGrass Tahoe - Nights Stayed Categories

(All Accommodations)



29

# Geographical Data



# Geographics

### WinterWonderGrass Tahoe - Market Segment



### WinterWonderGrass Tahoe - Top States of Origin



# Demographical Data



### WinterWonderGrass Tahoe - Who Attended With



- 7% attended with family (including children).
- 82% of those who attended with their family (including children) were with children under 18 years of age.
- The average family (including children) attended with 1.9 children.
- The average age of children under the age of 18 in attendance was 7.3 years of age.

# WinterWonderGrass Tahoe - Attended With Children < 18 (Asked only of those who attended with "Family (including children)")



### WinterWonderGrass Tahoe - Family Status



### WinterWonderGrass Tahoe - Own vs. Rent Primary Residence



### WinterWonderGrass Tahoe - Education Level



### WinterWonderGrass Tahoe - Income Categories



### WinterWonderGrass Tahoe - Age Categories



### WinterWonderGrass Tahoe - Gender



# Impact on Skiing/Riding



# Impact on Skiing/Riding

### WinterWonderGrass Tahoe - Ski/Ride During This Visit



### WinterWonderGrass Tahoe - Resorts Skied/Rode





## Favorite Winter-time Activities



# Favorite Winter-time Activities

# WinterWonderGrass Tahoe - Favorite Winter-time Activities (Multiple Response)



# Lifestyle Categories



# Lifestyle Categories

# WinterWonderGrass Tahoe - Lifestyle Categories (Multiple Response)

**2015 2016 2017 2017** 



# Interest in WWG Chile



# Interest in WWG Chile

### WinterWonderGras