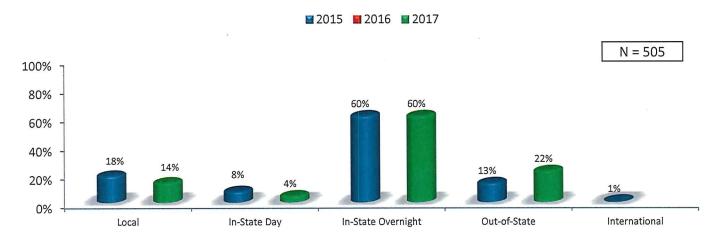

#### **Executive Summary**

Data based on a sample of up to 9 properties in the North Lake Tahoe destination, representing up to 1280 Units ('Destination Census'\*') and 39.63% of 3229 total units in the North Lake Tahoe destination ('Destination Census'\*')

| Last Month Performance: Current YTD vs. Previous YTD                                                                                                    |                    | 2017/18 | 2016/17 | Year over Year %<br>Variance |
|---------------------------------------------------------------------------------------------------------------------------------------------------------|--------------------|---------|---------|------------------------------|
| North Lake Tahoe Occupancy for last month (Sep) changed by (-10.8%)                                                                                     | Occupancy (Sep):   | 48.7%   | 54.6%   | -10.8%                       |
| North Lake Tahoe ADR for last month (Sep) changed by (10.4%)                                                                                            | ADR (Sep):         | \$ 288  | \$ 261  | 10.4%                        |
| North Lake Tahoe RevPAR for last month (Sep) changed by (-1.5%)                                                                                         | RevPAR (Sep):      | \$ 140  | \$ 143  | -1.5%                        |
| Next Month Performance: Current YTD vs. Previous YTD                                                                                                    |                    |         |         |                              |
| North Lake Tahoe Occupancy for next month (Oct) changed by (3.5%)                                                                                       | Occupancy (Oct):   | 29.5%   | 28.5%   | 3.5%                         |
| North Lake Tahoe ADR for next month (Oct) changed by (1.6%)                                                                                             | ADR (Oct):         | \$ 217  | \$ 214  | 1.6%                         |
| North Lake Tahoe RevPAR for next month (Oct) changed by (5.2%)                                                                                          | RevPAR (Oct):      | \$ 64   | \$ 61   | 5.2%                         |
| Historical past 6 months Month Actual Performance: Current YTD vs. Previous YTD                                                                         |                    |         |         |                              |
| North Lake Tahoe Occupancy for the past 6 months changed by (3.1%)                                                                                      | Occupancy          | 55.1%   | 53.4%   | 3.1%                         |
| North Lake Tahoe ADR for the past 6 months changed by (5.4%)                                                                                            | ADR                | \$ 306  | \$ 291  | 5.4%                         |
| North Lake Tahoe RevPAR for the past 6 months changed by (8.6%)                                                                                         | RevPAR             | \$ 169  | \$ 155  | 8.6%                         |
| Future 6 Month On The Books Performance: Current YTD vs. Previous YTD                                                                                   |                    |         |         |                              |
| North Lake Tahoe Occupancy for the furture 6 months changed by (3.9%)                                                                                   | Occupancy          | 16.6%   | 15.9%   | 3.9%                         |
| North Lake Tahoe ADR for the future 6 months changed by (9.1%)                                                                                          | ADR                | \$ 310  | \$ 284  | 9.1%                         |
| North Lake Tahoe RevPAR for the future 6 months changed by (13.3%)                                                                                      | RevPAR             | \$ 51   | \$ 45   | 13.3%                        |
| Incremental Pacing - % Variance in Rooms Booked last Calendar Month: Sep 30, 2017 vs. Previous                                                          | s Year             |         |         |                              |
| Rooms Booked during last month (Sep,17) compared to Rooms Booked during the same period last year (Sep,16) for all arrival dates has changed by (34.6%) | Booking Pace (Sep) | 5.8%    | 4.3%    | 34.6%                        |