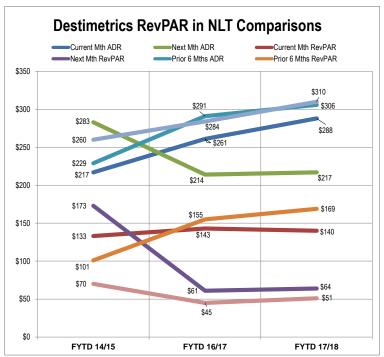

| Last Month Performance: Current YTD vs. Previous YTD                                                                                                    |                    | 2017/18 | 2016/17 | Year over Year %<br>Variance |
|---------------------------------------------------------------------------------------------------------------------------------------------------------|--------------------|---------|---------|------------------------------|
| North Lake Tahoe Occupancy for last month (Sep) changed by (-10.8%)                                                                                     | Occupancy (Sep):   | 48.7%   | 54.6%   | -10.8%                       |
| North Lake Tahoe ADR for last month (Sep) changed by (10.4%)                                                                                            | ADR (Sep):         | \$ 288  | \$ 261  | 10.4%                        |
| North Lake Tahoe RevPAR for last month (Sep) changed by (-1.5%)                                                                                         | RevPAR (Sep):      | \$ 140  | \$ 143  | -1.5%                        |
| Next Month Performance: Current YTD vs. Previous YTD                                                                                                    |                    |         |         |                              |
| North Lake Tahoe Occupancy for next month (Oct) changed by (3.5%)                                                                                       | Occupancy (Oct):   | 29.5%   | 28.5%   | 3.5%                         |
| North Lake Tahoe ADR for next month (Oct) changed by (1.6%)                                                                                             | ADR (Oct):         | \$ 217  | \$ 214  | 1.6%                         |
| North Lake Tahoe RevPAR for next month (Oct) changed by (5.2%)                                                                                          | RevPAR (Oct):      | \$ 64   | \$ 61   | 5.2%                         |
| Historical past 6 months Month Actual Performance: Current YTD vs. Previous YTD                                                                         |                    |         |         |                              |
| North Lake Tahoe Occupancy for the past 6 months changed by (3.1%)                                                                                      | Occupancy          | 55.1%   | 53.4%   | 3.1%                         |
| North Lake Tahoe ADR for the past 6 months changed by (5.4%)                                                                                            | ADR                | \$ 306  | \$ 291  | 5.4%                         |
| North Lake Tahoe RevPAR for the past 6 months changed by (8.6%)                                                                                         | RevPAR             | \$ 169  | \$ 155  | 8.6%                         |
| Future 6 Month On The Books Performance: Current YTD vs. Previous YTD                                                                                   |                    |         |         |                              |
| North Lake Tahoe Occupancy for the furture 6 months changed by (3.9%)                                                                                   | Occupancy          | 16.6%   | 15.9%   | 3.9%                         |
| North Lake Tahoe ADR for the future 6 months changed by (9.1%)                                                                                          | ADR                | \$ 310  | \$ 284  | 9.1%                         |
| North Lake Tahoe RevPAR for the future 6 months changed by (13.3%)                                                                                      | RevPAR             | \$ 51   | \$ 45   | 13.3%                        |
| Incremental Pacing - % Variance in Rooms Booked last Calendar Month: Sep 30, 2017 vs. Previous                                                          | s Year             |         |         |                              |
| Rooms Booked during last month (Sep,17) compared to Rooms Booked during the same period last year (Sep,16) for all arrival dates has changed by (34.6%) | Booking Pace (Sep) | 5.8%    | 4.3%    | 34.6%                        |