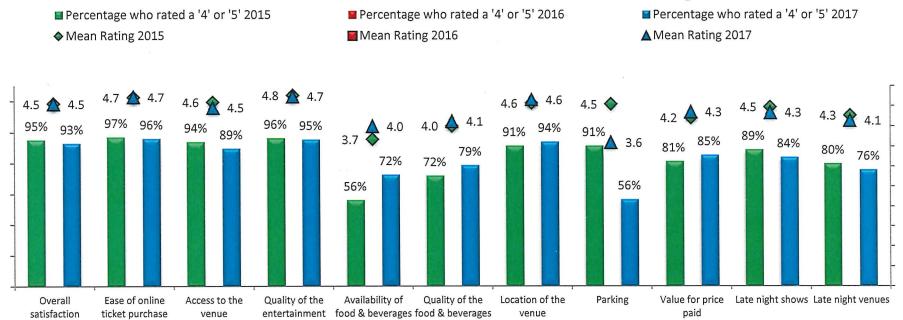

#### Reports/Back up Documents-Meeting Packet Part Two

The following reports are provided on a monthly basis by staff and can be pulled for discussion by any board member

- 1. Destimetrics Report (Page 1)
- 2. Membership Accounts Receivable Report, September 2017 (Page 2)
- 3. Membership Staff Report (Page 3)
- 4. Membership Upcoming Events/Programs (Page 4)
- 5. Conference Revenue Statistics Report (Page 5)
- 7. Monthly Summary of Transportation Meeting Outcomes (Page 9)
- 1. Finance Committee Reports, (Draft) September, 2017 (Page 11)
- 2. WinterWondergrass Survey Results (Page 49)
- 3. Tough Mudder 2016 Event Recap (Page 99)
- 4. Spartan 2017 Event Recap (Page 110)