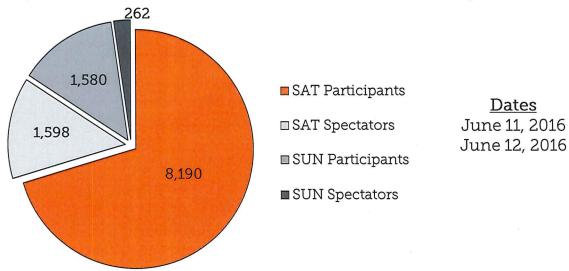

report outlines the demographics and travel behavior of TM Tahoe 2016 participants, in addition to marketing and promotional event information.

### **Data Collection**

Tough Mudder conducted two surveys after the Tough Mudder Tahoe 2016 event.

- 1. A post-event survey was sent to all participants immediately after the event asking general questions related to customer satisfaction, obstacle innovation and participant demographics.
- 2. A second survey was sent to participants who had completed the post-event survey, asking questions around travel behavior, daily expenditures and specific questions around participant experience in the community. This survey had a 11% response rate based on the sample size.

<u>Venue</u> Northstar California Resort 5001 Northstar Drive Truckee, CA 96161



Total Attendance: 11,630



58% of participants were new (first-time) participants at Tough Mudder Tahoe 2016.

Tough Mudder Tahoe participants were 59% male and 41% female.

72% of participants were under the age of 40, and at least 33% earn over \$90K per year.



Participant Age



Over 85% of participants were visitors to North Lake Tahoe, California.

Over 35% of participants had never traveled to North Lake Tahoe prior to the Tough Mudder Tahoe 2016 event.

Over 88% of participants said they are likely to return to North Lake Tahoe for a Tough Mudder event in 2017.

Over 16% of Tough Mudder Tahoe participants traveled to the event from out of state.

6% of participants flew to attend the event.



Participant Travel Distance



Over 78% of all participants stayed overnight for the