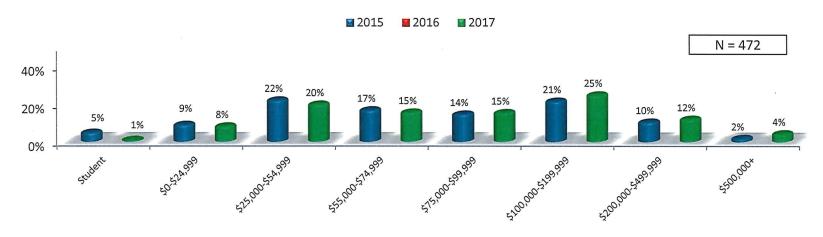

Market Segment



### WinterWonderGrass Tahoe - Top States of Origin



# Demographical Data



### WinterWonderGrass Tahoe - Who Attended With



- 7% attended with family (including children).
- 82% of those who attended with their family (including children) were with children under 18 years of age.
- The average family (including children) attended with 1.9 children.
- The average age of children under the age of 18 in attendance was 7.3 years of age.

# WinterWonderGrass Tahoe - Attended With Children < 18 (Asked only of those who attended with "Family (including children)")



### WinterWonderGrass Tahoe - Family Status



### WinterWonderGrass Tahoe - Own vs. Rent Primary Residence



### WinterWonderGrass Tahoe - Education Level



### WinterWonderGrass Tahoe - Income Categories



### WinterWonderGrass Tahoe - Age Categories



### WinterWonderGrass Tahoe - Gender



# Impact on Skiing/Riding



# Impact on Skiing/Riding

### WinterWonderGrass Tahoe - Ski/Ride During This Visit



### WinterWonderGrass Tahoe - Resorts Skied/Rode





## Favorite Winter-time Activities



# Favorite Winter-time Activities

# WinterWonderGrass Tahoe - Favorite Winter-time Activities (Multiple Response)



# Lifestyle Categories



# Lifestyle Categories

# WinterWonderGrass Tahoe - Lifestyle Categories (Multiple Response)

**2015 2016 2017 2017** 



# Interest in WWG Chile



# Interest in WWG Chile

### WinterWonderGrass Tahoe - Interest in WWG Chile



### WinterWonderGrass Tahoe - Likelihood to Travel to Chile for WWG



# **Property Stayed**



# **Property Stayed**

- 2017 WWG