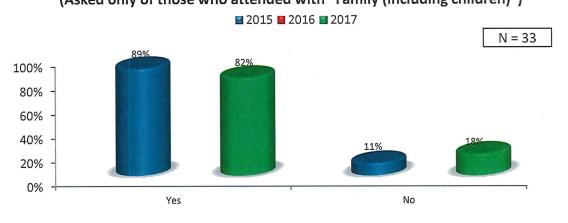

WonderGrass Tahoe - Town Stayed In

(All Accommodations)



### WinterWonderGrass Tahoe - Nights Stayed Categories

(All Accommodations)



29

# Geographical Data



# Geographics

### WinterWonderGrass Tahoe - Market Segment



### WinterWonderGrass Tahoe - Top States of Origin



# Demographical Data



### WinterWonderGrass Tahoe - Who Attended With



- 7% attended with family (including children).
- 82% of those who attended with their family (including children) were with children under 18 years of age.
- The average family (including children) attended with 1.9 children.
- The average age of children under the age of 18 in attendance was 7.3 years of age.

# WinterWonderGrass Tahoe - Attended With Children < 18 (Asked only of those who attended with "Family (including children)")



### WinterWonderGrass Tahoe - Family Status



### WinterWonderGrass Tahoe - Own vs. Rent Primary Residence



### WinterWonderGrass Tahoe - Education Level



### WinterWonderGrass Tahoe - Income Categories



### WinterWonderGrass Tahoe - Age Categories



### WinterWonderGrass Tahoe - Gender



# Impact on Skiing/Riding



# Impact on Skiing/Riding

### WinterWonderGrass Tahoe - Ski/Ride During This Visit



### WinterWonderGrass Tahoe - Resorts Skied/Rode





## Favorite Winter-time Activities



# Favorite Winter-time Activities

# WinterWonderGrass Tahoe - Favorite Winter-time Activities (Multiple Response)



# Lifestyle Categories



# Lifestyle Categories

# WinterWonderGrass Tahoe - Lifestyle Categories (Multiple Response)

**2015 2016 2017 2017** 



# Interest in WWG Chile