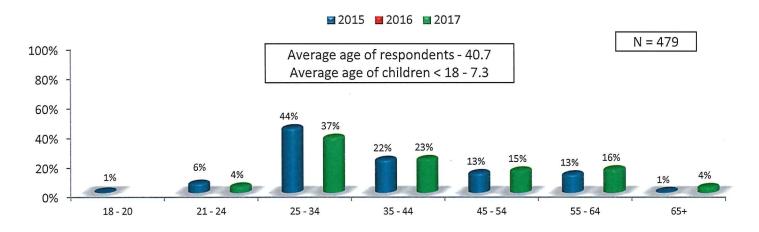

Top States of Origin



# Demographical Data



### WinterWonderGrass Tahoe - Who Attended With



- 7% attended with family (including children).
- 82% of those who attended with their family (including children) were with children under 18 years of age.
- The average family (including children) attended with 1.9 children.
- The average age of children under the age of 18 in attendance was 7.3 years of age.

# WinterWonderGrass Tahoe - Attended With Children < 18 (Asked only of those who attended with "Family (including children)")



### WinterWonderGrass Tahoe - Family Status



### WinterWonderGrass Tahoe - Own vs. Rent Primary Residence



### WinterWonderGrass Tahoe - Education Level



### WinterWonderGrass Tahoe - Income Categories



### WinterWonderGrass Tahoe - Age Categories



### WinterWonderGrass Tahoe - Gender



# Impact on Skiing/Riding



# Impact on Skiing/Riding

### WinterWonderGrass Tahoe - Ski/Ride During This Visit



### WinterWonderGrass Tahoe - Resorts Skied/Rode





## Favorite Winter-time Activities



# Favorite Winter-time Activities

# WinterWonderGrass Tahoe - Favorite Winter-time Activities (Multiple Response)



# Lifestyle Categories



# Lifestyle Categories

# WinterWonderGrass Tahoe - Lifestyle Categories (Multiple Response)

**2015 2016 2017 2017** 



# Interest in WWG Chile



# Interest in WWG Chile

### WinterWonderGrass Tahoe - Interest in WWG Chile



### WinterWonderGrass Tahoe - Likelihood to Travel to Chile for WWG



# **Property Stayed**



# **Property Stayed**

- 2017 WWG Tahoe Property Staved In
- VRBO/AirBNB home
- V