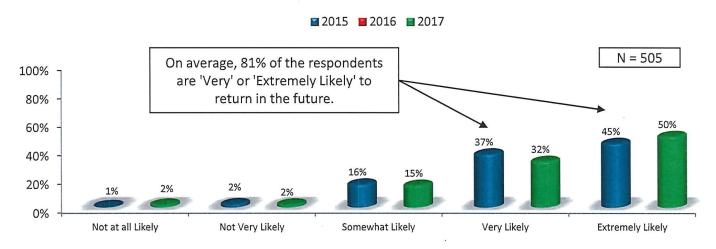

❖ Average age of respondents 40.7 | Average age of children under 18 7.3
- ❖ 51% skied/rode during the event | 88% of those skied/rode at Squaw Valley
- ❖ Favorite winter-time activities Snowshoeing, Nordic skiing, and Sledding/tubing
- ❖ Lifestyle Categories Music Festival Enthusiast, Outdoor Enthusiast, and Sports Enthusiast



#### WinterWonderGrass Tahoe - Reason for Visiting Squaw Valley



#### WinterWonderGrass Tahoe - Primary Reason for Attending

- Nearly, 100% of the respondents came to Squaw Valley specifically for WinterWonderGrass Tahoe.
- The primary reasons for attending were the band line-up, and previous experience.



#### WinterWonderGrass Tahoe - Days in Attendance



#### WinterWonderGrass Tahoe - Prior Attendance



#### WinterWonderGrass Tahoe - Intention to Return



#### WinterWonderGrass Tahoe - First-time Attendees Intention to Return



## Recommendation



## Recommendation

#### WinterWonderGrass Tahoe - Net Promoter Scores



- The Net Promoter Score is calculated using data collected from the following question: "On a scale of 0 to 10, where 0=Not at all likely and 10=Extremely likely, how likely are you to recommend WinterWonderGrass Tahoe to a friend or family member?
- Those who rate a '9' or '10' are called "Promoters". Those who rate a '7' or '8' are called "Passive Supporters", and those who rate '0' to '6' are called "Detractors".
- The Net Promoter Score (NPS) is calculated by subtracting the percentage of "Detractors" from the percentage of "Promoters".

# Increase Recommendation

#### 2017 WWG Tahoe - Increase Recommendation Comment