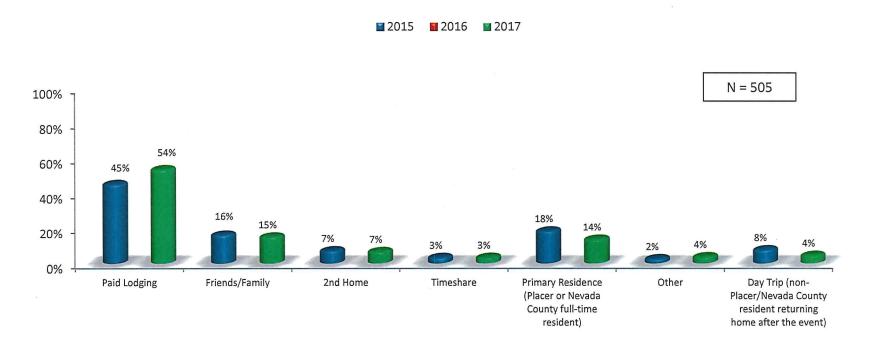

#### **Executive Summary**

Data based on a sample of up to 9 properties in the North Lake Tahoe destination, representing up to 1280 Units ('Destination Census'\*') and 39.63% of 3229 total units in the North Lake Tahoe destination ('Destination Census'\*')

| Last Month Performance: Current YTD vs. Previous YTD                                                                                                    |                    | 2017/18 | 2016/17 | Year over Year %<br>Variance |
|---------------------------------------------------------------------------------------------------------------------------------------------------------|--------------------|---------|---------|------------------------------|
| North Lake Tahoe Occupancy for last month (Sep) changed by (-10.8%)                                                                                     | Occupancy (Sep):   | 48.7%   | 54.6%   | -10.8%                       |
| North Lake Tahoe ADR for last month (Sep) changed by (10.4%)                                                                                            | ADR (Sep):         | \$ 288  | \$ 261  | 10.4%                        |
| North Lake Tahoe RevPAR for last month (Sep) changed by (-1.5%)                                                                                         | RevPAR (Sep):      | \$ 140  | \$ 143  | -1.5%                        |
| Next Month Performance: Current YTD vs. Previous YTD                                                                                                    |                    |         |         |                              |
| North Lake Tahoe Occupancy for next month (Oct) changed by (3.5%)                                                                                       | Occupancy (Oct):   | 29.5%   | 28.5%   | 3.5%                         |
| North Lake Tahoe ADR for next month (Oct) changed by (1.6%)                                                                                             | ADR (Oct):         | \$ 217  | \$ 214  | 1.6%                         |
| North Lake Tahoe RevPAR for next month (Oct) changed by (5.2%)                                                                                          | RevPAR (Oct):      | \$ 64   | \$ 61   | 5.2%                         |
| Historical past 6 months Month Actual Performance: Current YTD vs. Previous YTD                                                                         |                    |         |         |                              |
| North Lake Tahoe Occupancy for the past 6 months changed by (3.1%)                                                                                      | Occupancy          | 55.1%   | 53.4%   | 3.1%                         |
| North Lake Tahoe ADR for the past 6 months changed by (5.4%)                                                                                            | ADR                | \$ 306  | \$ 291  | 5.4%                         |
| North Lake Tahoe RevPAR for the past 6 months changed by (8.6%)                                                                                         | RevPAR             | \$ 169  | \$ 155  | 8.6%                         |
| Future 6 Month On The Books Performance: Current YTD vs. Previous YTD                                                                                   |                    |         |         |                              |
| North Lake Tahoe Occupancy for the furture 6 months changed by (3.9%)                                                                                   | Occupancy          | 16.6%   | 15.9%   | 3.9%                         |
| North Lake Tahoe ADR for the future 6 months changed by (9.1%)                                                                                          | ADR                | \$ 310  | \$ 284  | 9.1%                         |
| North Lake Tahoe RevPAR for the future 6 months changed by (13.3%)                                                                                      | RevPAR             | \$ 51   | \$ 45   | 13.3%                        |
| Incremental Pacing - % Variance in Rooms Booked last Calendar Month: Sep 30, 2017 vs. Previous                                                          | s Year             |         |         |                              |
| Rooms Booked during last month (Sep,17) compared to Rooms Booked during the same period last year (Sep,16) for all arrival dates has changed by (34.6%) | Booking Pace (Sep) | 5.8%    | 4.3%    | 34.6%                        |