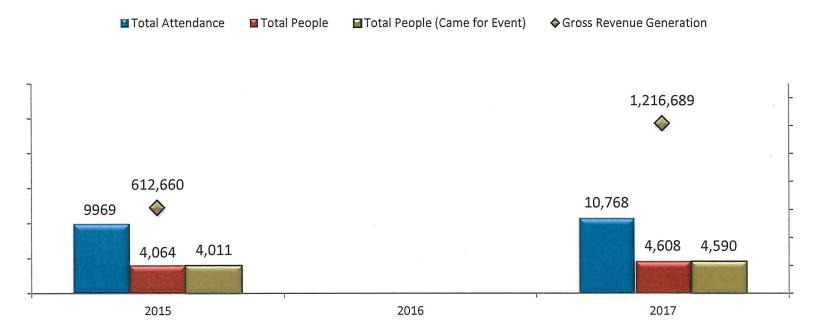

inning
- · Bands social media
- · Bands in the line-up
- · Adds around Squaw Village
- 100.1 X Radio
- I live in the Nevada side of Lake Tahoe so everyone knows about winter wonder grass!!

# **Spending Habits**



# **Spending Habits**

# WinterWonderGrass Tahoe - Household Spending of Overnight Guests Staying in Paid Lodging

(Only Those who Came for the Event)



# **Spending Habits**

# WinterWonderGrass Tahoe - Household Spending of All Other Overnight Guests (Only Those who Came for the Event)



# WinterWonderGrass Tahoe - Household Spending of Local and In-state Day Visitors (Only Those who Came for the Event)



# Estimated Attendance and Revenue Generation



# Estimated Attendance and Revenue Generation

### WinterWonderGrass Tahoe - Estimated Attendance and Revenue Generation



- This graph represents the estimated Total Attendance, Total People, Total People (Came for Event) and Gross Revenue Generation for Squaw Valley. The Total Attendance estimation is based on the number of tickets sold and days in attendance. Total People accounts for the average number of days in attendance. Total People (Came for Event) accounts for the percentage of those who planned their trip to Squaw Valley for the event, and is the sample set used for the estimated Gross Revenue Generation.
- Estimated revenue generation for Squaw Valley: \$1.2MK(+/- 20%) Does not include ticket sales

# Accommodations



# Accommodations

### WinterWonderGrass Tahoe - Accommodations



# Accommodations

### WinterWonderGrass Tahoe - Town Stayed In

(All Accommodations)



### WinterWonderGrass Tah