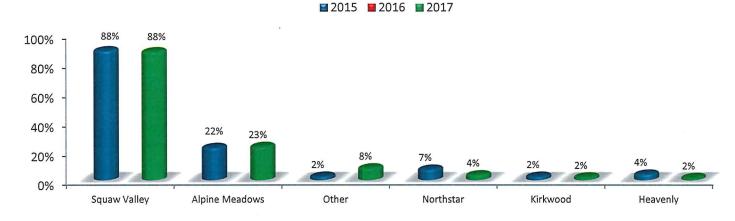

#### Reports/Back up Documents-Meeting Packet Part Two

The following reports are provided on a monthly basis by staff and can be pulled for discussion by any board member

- 1. Destimetrics Report (Page 1)
- 2. Membership Accounts Receivable Report, September 2017 (Page 2)
- 3. Membership Staff Report (Page 3)
- 4. Membership Upcoming Events/Programs (Page 4)
- 5. Conference Revenue Statistics Report (Page 5)
- 7. Monthly Summary of Transportation Meeting Outcomes (Page 9)
- 1. Finance Committee Reports, (Draft) September, 2017 (Page 11)
- 2. WinterWondergrass Survey Results (Page 49)
- 3. Tough Mudder 2016 Event Recap (Page 99)
- 4. Spartan 2017 Event Recap (Page 110)