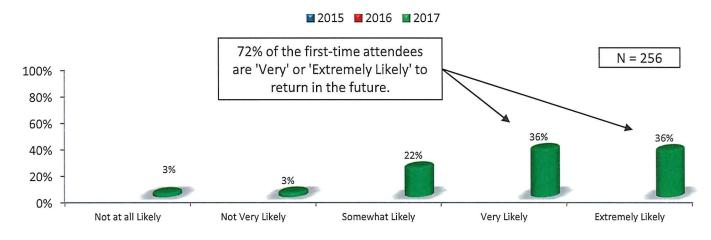

❖ 51% skied/rode during the event | 88% of those skied/rode at Squaw Valley
- ❖ Favorite winter-time activities Snowshoeing, Nordic skiing, and Sledding/tubing
- ❖ Lifestyle Categories Music Festival Enthusiast, Outdoor Enthusiast, and Sports Enthusiast



#### WinterWonderGrass Tahoe - Reason for Visiting Squaw Valley



#### WinterWonderGrass Tahoe - Primary Reason for Attending

- Nearly, 100% of the respondents came to Squaw Valley specifically for WinterWonderGrass Tahoe.
- The primary reasons for attending were the band line-up, and previous experience.



#### WinterWonderGrass Tahoe - Days in Attendance



#### WinterWonderGrass Tahoe - Prior Attendance



#### WinterWonderGrass Tahoe - Intention to Return



#### WinterWonderGrass Tahoe - First-time Attendees Intention to Return



## Recommendation



## Recommendation

#### WinterWonderGrass Tahoe - Net Promoter Scores



- The Net Promoter Score is calculated using data collected from the following question: "On a scale of 0 to 10, where 0=Not at all likely and 10=Extremely likely, how likely are you to recommend WinterWonderGrass Tahoe to a friend or family member?
- Those who rate a '9' or '10' are called "Promoters". Those who rate a '7' or '8' are called "Passive Supporters", and those who rate '0' to '6' are called "Detractors".
- The Net Promoter Score (NPS) is calculated by subtracting the percentage of "Detractors" from the percentage of "Promoters".

# Increase Recommendation

#### 2017 WWG Tahoe - Increase Recommendation Comments

- You guys really did a great job this year, all of my expectations for