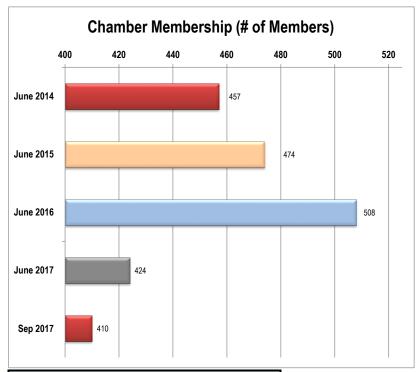

| \$ | 12,603,302 |  |
| 2015 - 2016 | \$                                                                                  | 4,872,022   | \$ | 3,875,134   | \$ | 5,421,915   | \$ | 2,345,879   | \$ | 16,514,950 |  |
| 2016 - 2017 | \$                                                                                  | 5,501,064   | \$ | 3,348,991   | \$ | 6,103,893   | \$ | 3,273,262   | \$ | 18,227,210 |  |
| 2017 - 2018 | \$                                                                                  | 207,504     | \$ | · · · -     | \$ | · · · -     | \$ | -           | \$ | 207,504    |  |
|             | \$                                                                                  |             | \$ | -           | \$ | -           | \$ | -           | \$ |            |  |



|           | Chamber Of Commerce Total Membership |
|-----------|--------------------------------------|
| June 2014 | 457                                  |
| June 2015 | 474                                  |
| June 2016 | 508                                  |
| June 2017 | 424                                  |
| Sep 2017  | 410                                  |



| Unemployment Rates - EDD     | June 2014 | July 2015 | Aug 2016 | Sep 2017 |
|------------------------------|-----------|-----------|----------|----------|
| California (pop. 38,332,521) | 7.1%      | 6.7%      | 5.5%     | 5.1%     |
| Placer County (367,309)      | 6.0%      | 5.2%      | 4.7%     | 3.8%     |
| Dollar Point (1,215)         | 7.1%      | 6.1%      | 1.1%     | 1.7%     |
| Kings Beach (3,893)