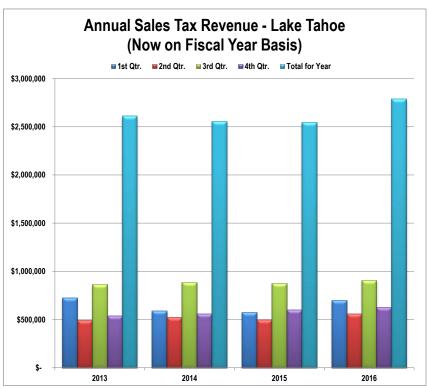

|       |           |               |
|                             | <u>16-17</u> | <u>17-18</u> |            |             |       |           |               |
| Placer                      | 73%          | 52%          | \$         | 1,875,253   | \$    | 898,696   | -52.08%       |
| Washoe                      | 18%          | 35%          | \$         | 467,732     | \$    | 605,006   | 29.35%        |
| South Lake                  | 9%           | 11%          | \$         | 232,063     | \$    | 192,069   | -17.23%       |
| Nevada                      | 0%           | 2%           | \$         | 2,277       | \$    | 41,574    | 1725.82%      |
| Total Conference Revenue    | 100%         | 100%         | \$         | 2,577,325   | \$    | 1,737,345 | -32.59%       |



| Sales Tax Revenue by Calendar Year Quarterly - North Lake Tahoe (as of Aug 2017, 6 mth lag) |    |           |    |           |    |           |    |           |  |              |  |
|---------------------------------------------------------------------------------------------|----|-----------|----|-----------|----|-----------|----|-----------|--|--------------|--|
| Quarter                                                                                     |    | 2013      |    | 2014      |    | 2015      |    | 2016      |  | YOY % Change |  |
| First (Jan - Mar)                                                                           | \$ | 724,645   | \$ | 589,226   | \$ | 573,778   | \$ | 699,157   |  | 21.85%       |  |
| Second (Apr - May)