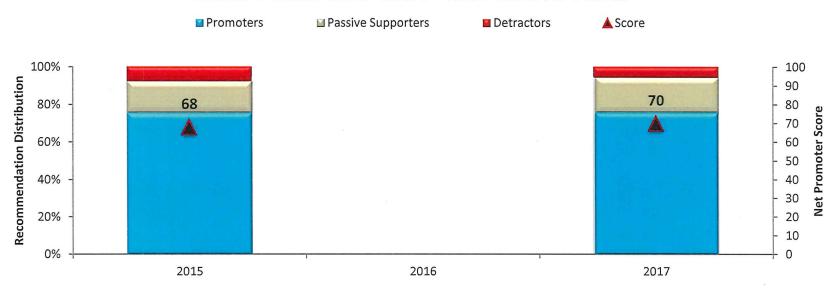

r-time activities Snowshoeing, Nordic skiing, and Sledding/tubing
- ❖ Lifestyle Categories Music Festival Enthusiast, Outdoor Enthusiast, and Sports Enthusiast



#### WinterWonderGrass Tahoe - Reason for Visiting Squaw Valley



#### WinterWonderGrass Tahoe - Primary Reason for Attending

- Nearly, 100% of the respondents came to Squaw Valley specifically for WinterWonderGrass Tahoe.
- The primary reasons for attending were the band line-up, and previous experience.



#### WinterWonderGrass Tahoe - Days in Attendance



#### WinterWonderGrass Tahoe - Prior Attendance



#### WinterWonderGrass Tahoe - Intention to Return



#### WinterWonderGrass Tahoe - First-time Attendees Intention to Return



## Recommendation



## Recommendation

#### WinterWonderGrass Tahoe - Net Promoter Scores



- The Net Promoter Score is calculated using data collected from the following question: "On a scale of 0 to 10, where 0=Not at all likely and 10=Extremely likely, how likely are you to recommend WinterWonderGrass Tahoe to a friend or family member?
- Those who rate a '9' or '10' are called "Promoters". Those who rate a '7' or '8' are called "Passive Supporters", and those who rate '0' to '6' are called "Detractors".
- The Net Promoter Score (NPS) is calculated by subtracting the percentage of "Detractors" from the percentage of "Promoters".

# Increase Recommendation

#### 2017 WWG Tahoe - Increase Recommendation Comments

- You guys really did a great job this year, all of my expectations for a bluegrass festival were met. More food options would be nice though.
- Would love more local