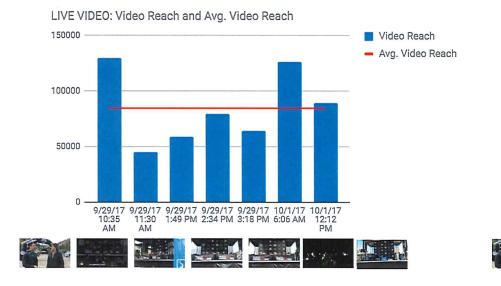

Robert Killian Ape Hanger in 1st
   1,133 engagements

#### Twitter

- Cody Moat Champion Finish
  - 179 engagements
- Ultra Beast Racers Take Off147 engagements
- 1st World Team Champions
- o 114 engagements

## Instagram

- X15 Trifectas
  - 8,406 engagements
- Rea Kolbl UB Win
  - o 7,390 engagements
- Cody Moat Win
  - o 7,351 engagements









E, INC. | SPAF



Bowtan Race 10
Hundreds of Ultra Beast racers embark on a
journey through the mountains of Lake
Tahoe, Could you handle 30+ Miles?







Secretarias 23 of 17 Door. In Secretarias 23 of 17 Door. In Robert Killeri Heading I the pack and powering through the Ape Hanger... but will he run a perfect nontracted. Turn in note before users involved CRII and





<sup>\*</sup>Twitter engagements are not representative of clicks







•The Joe DI and Amelia Friday Interview and the UB Men's Start video were the top-performing Live videos of the week, with a total of 28k views / 130K Reach / 471 engagements & 28k views / 126K Reach /894 engagements



| A Transfer to Market o |                                                                                                  | LakelTahoel                                  | Lake@Tahoe@                                  |
|------------------------|--------------------------------------------------------------------------------------------------|----------------------------------------------|----------------------------------------------|
|                        |                                                                                                  | Spartan