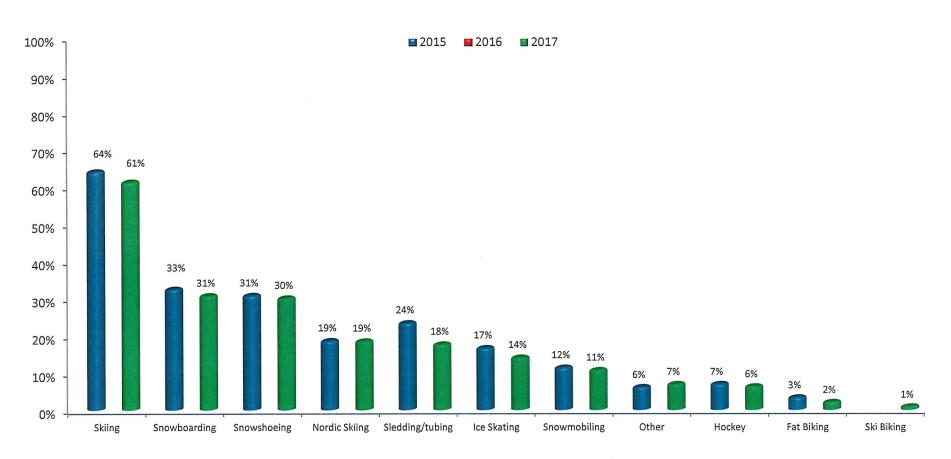

#### Reports/Back up Documents-Meeting Packet Part Two

The following reports are provided on a monthly basis by staff and can be pulled for discussion by any board member

- 1. Destimetrics Report (Page 1)
- 2. Membership Accounts Receivable Report, September 2017 (Page 2)
- 3. Membership Staff Report (Page 3)
- 4. Membership Upcoming Events/Programs (Page 4)
- 5. Conference Revenue Statistics Report (Page 5)
- 7. Monthly Summary of Transportation Meeting Outcomes (Page 9)
- 1. Finance Committee Reports, (Draft) September, 2017 (Page 11)
- 2. WinterWondergrass Survey Results (Page 49)
- 3. Tough Mudder 2016 Event Recap (Page 99)
- 4. Spartan 2017 Event Recap (Page 110)