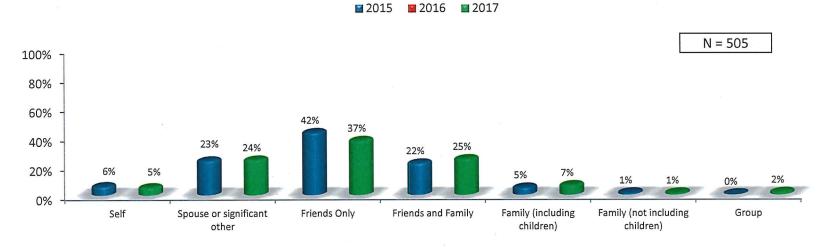

e average number of days in attendance. Total People (Came for Event) accounts for the percentage of those who planned their trip to Squaw Valley for the event, and is the sample set used for the estimated Gross Revenue Generation.
- Estimated revenue generation for Squaw Valley: \$1.2MK(+/- 20%) Does not include ticket sales

# Accommodations



# Accommodations

### WinterWonderGrass Tahoe - Accommodations



# Accommodations

### WinterWonderGrass Tahoe - Town Stayed In

(All Accommodations)



### WinterWonderGrass Tahoe - Nights Stayed Categories

(All Accommodations)



29

# Geographical Data



# Geographics

### WinterWonderGrass Tahoe - Market Segment



### WinterWonderGrass Tahoe - Top States of Origin



# Demographical Data



### WinterWonderGrass Tahoe - Who Attended With



- 7% attended with family (including children).
- 82% of those who attended with their family (including children) were with children under 18 years of age.
- The average family (including children) attended with 1.9 children.
- The average age of children under the age of 18 in attendance was 7.3 years of age.

# WinterWonderGrass Tahoe - Attended With Children < 18 (Asked only of those who attended with "Family (including children)")



### WinterWonderGrass Tahoe - Family Status



### WinterWonderGrass Tahoe - Own vs. Rent Primary Residence



### WinterWonderGrass Tahoe - Education Level



### WinterWonderGrass Tahoe - Income Categories



### WinterWonderGrass Tahoe - Age Categories



### WinterWonderGrass Tahoe - Gender



# Impact on Skiing/Riding



# Impact on Skiing/Riding