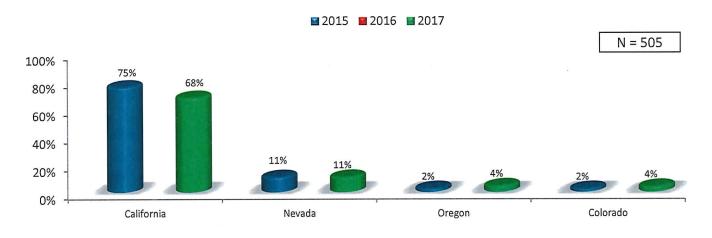

number of tickets sold and days in attendance. Total People accounts for the average number of days in attendance. Total People (Came for Event) accounts for the percentage of those who planned their trip to Squaw Valley for the event, and is the sample set used for the estimated Gross Revenue Generation.
- Estimated revenue generation for Squaw Valley: \$1.2MK(+/- 20%) Does not include ticket sales

# Accommodations



# Accommodations

### WinterWonderGrass Tahoe - Accommodations



# Accommodations

### WinterWonderGrass Tahoe - Town Stayed In

(All Accommodations)



### WinterWonderGrass Tahoe - Nights Stayed Categories

(All Accommodations)



29

# Geographical Data



# Geographics

### WinterWonderGrass Tahoe - Market Segment



### WinterWonderGrass Tahoe - Top States of Origin



# Demographical Data



### WinterWonderGrass Tahoe - Who Attended With



- 7% attended with family (including children).
- 82% of those who attended with their family (including children) were with children under 18 years of age.
- The average family (including children) attended with 1.9 children.
- The average age of children under the age of 18 in attendance was 7.3 years of age.

# WinterWonderGrass Tahoe - Attended With Children < 18 (Asked only of those who attended with "Family (including children)")



### WinterWonderGrass Tahoe - Family Status



### WinterWonderGrass Tahoe - Own vs. Rent Primary Residence



### WinterWonderGrass Tahoe - Education Level



### WinterWonderGrass Tahoe - Income Categories



### WinterWonderGrass Tahoe - Age Categories



### WinterWonderGrass