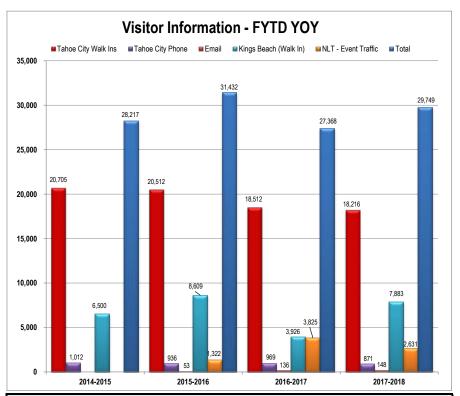

#### **Executive Summary**

Data based on a sample of up to 9 properties in the North Lake Tahoe destination, representing up to 1280 Units ('Destination Census'\*') and 39.63% of 3229 total units in the North Lake Tahoe destination ('Destination Census'\*')

| Last Month Performance: Current YTD vs. Previous YTD                                                                                                    |                    | 2017/18 | 2016/17 | Year over Year %<br>Variance |
|---------------------------------------------------------------------------------------------------------------------------------------------------------|--------------------|---------|---------|------------------------------|
| North Lake Tahoe Occupancy for last month (Sep) changed by (-10.8%)                                                                                     | Occupancy (Sep):   | 48.7%   | 54.6%   | -10.8%                       |
| North Lake Tahoe ADR for last month (Sep) changed by (10.4%)                                                                                            | ADR (Sep):         | \$ 288  | \$ 261  | 10.4%                        |
| North Lake Tahoe RevPAR for last month (Sep) changed by (-1.5%)                                                                                         | RevPAR (Sep):      | \$ 140  | \$ 143  | -1.5%                        |
| Next Month Performance: Current YTD vs. Previous YTD                                                                                                    |                    |         |         |                              |
| North Lake Tahoe Occupancy for next month (Oct) changed by (3.5%)                                                                                       | Occupancy (Oct):   | 29.5%   | 28.5%   | 3.5%                         |
| North Lake Tahoe ADR for next month (Oct) changed by (1.6%)                                                                                             | ADR (Oct):         | \$ 217  | \$ 214  | 1.6%                         |
| North Lake Tahoe RevPAR for next month (Oct) changed by (5.2%)                                                                                          | RevPAR (Oct):      | \$ 64   | \$ 61   | 5.2%                         |
| Historical past 6 months Month Actual Performance: Current YTD vs. Previous YTD                                                                         |                    |         |         |                              |
| North Lake Tahoe Occupancy for the past 6 months changed by (3.1%)                                                                                      | Occupancy          | 55.1%   | 53.4%   | 3.1%                         |
| North Lake Tahoe ADR for the past 6 months changed by (5.4%)                                                                                            | ADR                | \$ 306  | \$ 291  | 5.4%                         |
| North Lake Tahoe RevPAR for the past 6 months changed by (8.6%)                                                                                         | RevPAR             | \$ 169  | \$ 155  | 8.6%                         |
| Future 6 Month On The Books Performance: Current YTD vs. Previous YTD                                                                                   |                    |         |         |                              |
| North Lake Tahoe Occupancy for the furture 6 months changed by (3.9%)                                                                                   | Occupancy          | 16.6%   | 15.9%   | 3.9%                         |
| North Lake Tahoe ADR for the future 6 months changed by (9.1%)                                                                                          | ADR                | \$ 310  | \$ 284  | 9.1%                         |
| North Lake Tahoe RevPAR for the future 6 months changed by (13.3%)                                                                                      | RevPAR             | \$ 51   | \$ 45   | 13.3%                        |
| Incremental Pacing - % Variance in Rooms Booked last Calendar Month: Sep 30, 2017 vs. Previous                                                          | s Year             |         |         |                              |
| Rooms Booked during last month (Sep,17) compared to Rooms Booked during the same period last year (Sep,16) for all arrival dates has changed by (34.6%) | Booking Pace (Sep) | 5.8%    | 4.3%    | 34.6%                        |