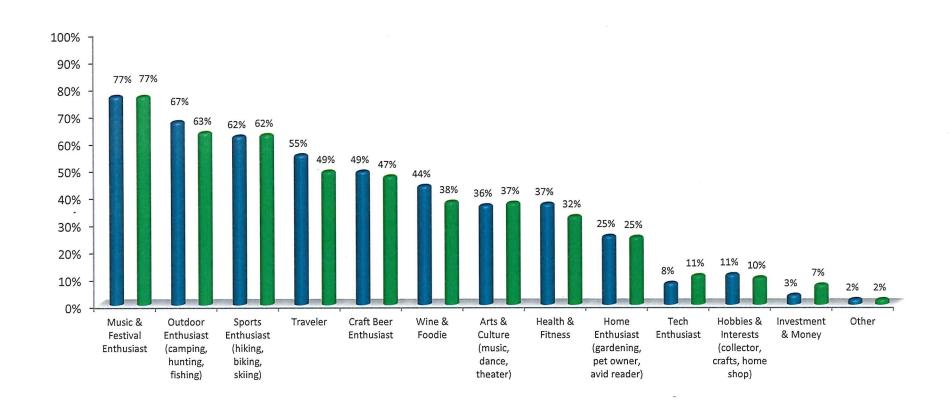

#### Reports/Back up Documents-Meeting Packet Part Two

The following reports are provided on a monthly basis by staff and can be pulled for discussion by any board member

- 1. Destimetrics Report (Page 1)
- 2. Membership Accounts Receivable Report, September 2017 (Page 2)
- 3. Membership Staff Report (Page 3)
- 4. Membership Upcoming Events/Programs (Page 4)
- 5. Conference Revenue Statistics Report (Page 5)
- 7. Monthly Summary of Transportation Meeting Outcomes (Page 9)
- 1. Finance Committee Reports, (Draft) September, 2017 (Page 11)
- 2. WinterWondergrass Survey Results (Page 49)
- 3. Tough Mudder 2016 Event Recap (Page 99)
- 4. Spartan 2017 Event Recap (Page 110)