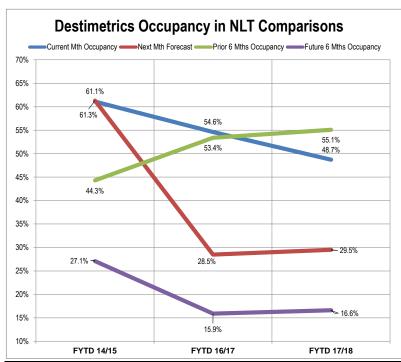

| Last Month Performance: Current YTD vs. Previous YTD                                                                                                    |                    | 2017/18 | 2016/17 | Year over Year %<br>Variance |
|---------------------------------------------------------------------------------------------------------------------------------------------------------|--------------------|---------|---------|------------------------------|
| North Lake Tahoe Occupancy for last month (Sep) changed by (-10.8%)                                                                                     | Occupancy (Sep):   | 48.7%   | 54.6%   | -10.8%                       |
| North Lake Tahoe ADR for last month (Sep) changed by (10.4%)                                                                                            | ADR (Sep):         | \$ 288  | \$ 261  | 10.4%                        |
| North Lake Tahoe RevPAR for last month (Sep) changed by (-1.5%)                                                                                         | RevPAR (Sep):      | \$ 140  | \$ 143  | -1.5%                        |
| Next Month Performance: Current YTD vs. Previous YTD                                                                                                    |                    |         |         |                              |
| North Lake Tahoe Occupancy for next month (Oct) changed by (3.5%)                                                                                       | Occupancy (Oct):   | 29.5%   | 28.5%   | 3.5%                         |
| North Lake Tahoe ADR for next month (Oct) changed by (1.6%)                                                                                             | ADR (Oct):         | \$ 217  | \$ 214  | 1.6%                         |
| North Lake Tahoe RevPAR for next month (Oct) changed by (5.2%)                                                                                          | RevPAR (Oct):      | \$ 64   | \$ 61   | 5.2%                         |
| Historical past 6 months Month Actual Performance: Current YTD vs. Previous YTD                                                                         |                    |         |         |                              |
| North Lake Tahoe Occupancy for the past 6 months changed by (3.1%)                                                                                      | Occupancy          | 55.1%   | 53.4%   | 3.1%                         |
| North Lake Tahoe ADR for the past 6 months changed by (5.4%)                                                                                            | ADR                | \$ 306  | \$ 291  | 5.4%                         |
| North Lake Tahoe RevPAR for the past 6 months changed by (8.6%)                                                                                         | RevPAR             | \$ 169  | \$ 155  | 8.6%                         |
| Future 6 Month On The Books Performance: Current YTD vs. Previous YTD                                                                                   |                    |         |         |                              |
| North Lake Tahoe Occupancy for the furture 6 months changed by (3.9%)                                                                                   | Occupancy          | 16.6%   | 15.9%   | 3.9%                         |
| North Lake Tahoe ADR for the future 6 months changed by (9.1%)                                                                                          | ADR                | \$ 310  | \$ 284  | 9.1%                         |
| North Lake Tahoe RevPAR for the future 6 months changed by (13.3%)                                                                                      | RevPAR             | \$ 51   | \$ 45   | 13.3%                        |
| Incremental Pacing - % Variance in Rooms Booked last Calendar Month: Sep 30, 2017 vs. Previous                                                          | s Year             |         |         |                              |
| Rooms Booked during last month (Sep,17) compared to Rooms Booked during the same period last year (Sep,16) for all arrival dates has changed by (34.6%) | Booking Pace (Sep) | 5.8%    | 4.3%    | 34.6%                        |