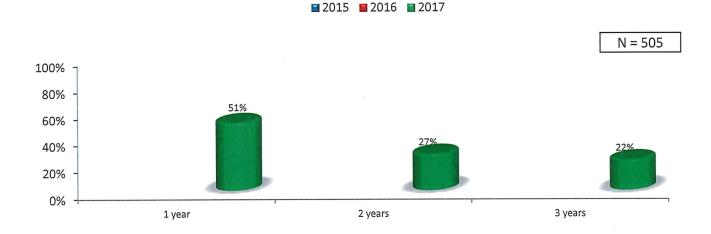

ated average nightly rate within Squaw Valley \$599
- ❖ Average age of respondents 40.7 | Average age of children under 18 7.3
- ❖ 51% skied/rode during the event | 88% of those skied/rode at Squaw Valley
- ❖ Favorite winter-time activities Snowshoeing, Nordic skiing, and Sledding/tubing
- ❖ Lifestyle Categories Music Festival Enthusiast, Outdoor Enthusiast, and Sports Enthusiast



#### WinterWonderGrass Tahoe - Reason for Visiting Squaw Valley



#### WinterWonderGrass Tahoe - Primary Reason for Attending

- Nearly, 100% of the respondents came to Squaw Valley specifically for WinterWonderGrass Tahoe.
- The primary reasons for attending were the band line-up, and previous experience.



#### WinterWonderGrass Tahoe - Days in Attendance



#### WinterWonderGrass Tahoe - Prior Attendance



#### WinterWonderGrass Tahoe - Intention to Return



#### WinterWonderGrass Tahoe - First-time Attendees Intention to Return



## Recommendation



## Recommendation

#### WinterWonderGrass Tahoe - Net Promoter Scores



- The Net Promoter Score is calculated using data collected from the following question: "On a scale of 0 to 10, where 0=Not at all likely and 10=Extremely likely, how likely are you to recommend WinterWonderGrass Tahoe to a friend or family member?
- Those who rate a '9' or '10' are called "Promoters". Those who rate a '7' or '8' are called "Passive Supporters", and those who rate '0' to '6' are called "Detractors".
- The Net Promoter Score (NPS) is calculated by subtracting the percentage of "Detractors" from the percentage of "Promoters".

# Increase Recommendation