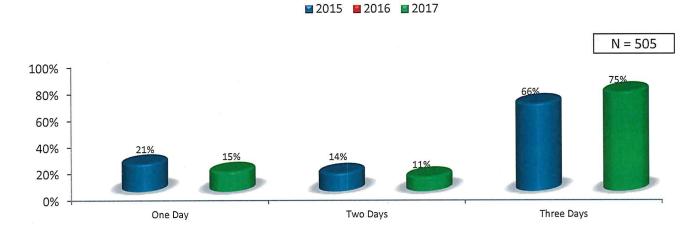

om nights generated within Squaw Valley 990
- Estimated average nightly rate within Squaw Valley \$599
- ❖ Average age of respondents 40.7 | Average age of children under 18 7.3
- ❖ 51% skied/rode during the event | 88% of those skied/rode at Squaw Valley
- ❖ Favorite winter-time activities Snowshoeing, Nordic skiing, and Sledding/tubing
- ❖ Lifestyle Categories Music Festival Enthusiast, Outdoor Enthusiast, and Sports Enthusiast



#### WinterWonderGrass Tahoe - Reason for Visiting Squaw Valley



#### WinterWonderGrass Tahoe - Primary Reason for Attending

- Nearly, 100% of the respondents came to Squaw Valley specifically for WinterWonderGrass Tahoe.
- The primary reasons for attending were the band line-up, and previous experience.



#### WinterWonderGrass Tahoe - Days in Attendance



#### WinterWonderGrass Tahoe - Prior Attendance



#### WinterWonderGrass Tahoe - Intention to Return



#### WinterWonderGrass Tahoe - First-time Attendees Intention to Return



## Recommendation



## Recommendation

#### WinterWonderGrass Tahoe - Net Promoter Scores



- The Net Promoter Score is calculated using data collected from the following question: "On a scale of 0 to 10, where 0=Not at all likely and 10=Extremely likely, how likely are you to recommend WinterWonderGrass Tahoe to a friend or family member?
- Those who rate a '9' or '10' are called "Promoters". Those who rate a '7' or '8' are called "Passive Supporters", and those who rate '0' to '6' are called "Detractors".
- The Net Promoter Score (NPS) is calculated by subtracting the percentage of "Detractors" from the per