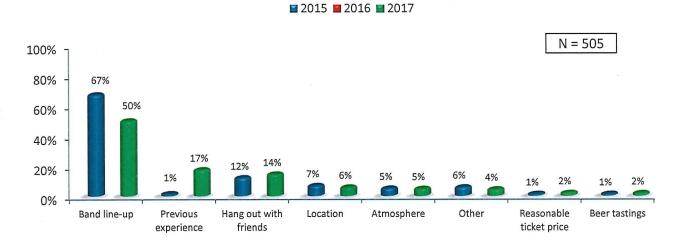

ests staying within Squaw Valley 4.6
- ❖ Estimated room nights generated within Squaw Valley 990
- Estimated average nightly rate within Squaw Valley \$599
- ❖ Average age of respondents 40.7 | Average age of children under 18 7.3
- ❖ 51% skied/rode during the event | 88% of those skied/rode at Squaw Valley
- ❖ Favorite winter-time activities Snowshoeing, Nordic skiing, and Sledding/tubing
- ❖ Lifestyle Categories Music Festival Enthusiast, Outdoor Enthusiast, and Sports Enthusiast



#### WinterWonderGrass Tahoe - Reason for Visiting Squaw Valley



#### WinterWonderGrass Tahoe - Primary Reason for Attending

- Nearly, 100% of the respondents came to Squaw Valley specifically for WinterWonderGrass Tahoe.
- The primary reasons for attending were the band line-up, and previous experience.



#### WinterWonderGrass Tahoe - Days in Attendance



#### WinterWonderGrass Tahoe - Prior Attendance



#### WinterWonderGrass Tahoe - Intention to Return



#### WinterWonderGrass Tahoe - First-time Attendees Intention to Return



## Recommendation



## Recommendation

#### WinterWonderGrass Tahoe - Net Promoter Scores



- The Net Promoter Score is calculated using data collected from the following question: "On a scale of 0 to 10, where 0=Not at all likely and 10=Extremely likely, how likely are you to recommend WinterWonderGrass Tahoe to a friend or family member?
- Those who rate a '9' or '10' are called "Promoters". Those who rate a '7' or '8' are called "Passive Supporters", and those who rate '0' to '6' are called "Detractors".
- The Net Promoter Score (NPS) is calculated by su