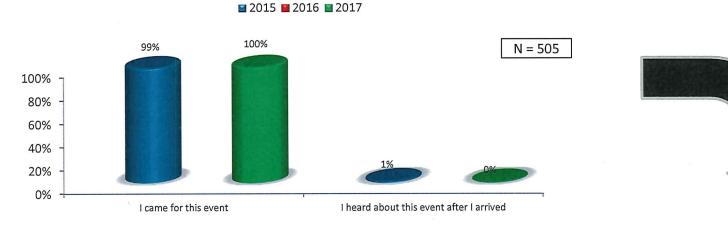

ion to Squaw Valley \$1.2M (+/- 20%) Does not include ticket sales
- ❖ 62% of those staying in paid lodging, stayed within Squaw Valley
- ❖ Average nights stayed in paid lodging within Squaw Valley − 3.1
- ❖ Average group size of paid lodging guests staying within Squaw Valley 4.6
- ❖ Estimated room nights generated within Squaw Valley 990
- Estimated average nightly rate within Squaw Valley \$599
- ❖ Average age of respondents 40.7 | Average age of children under 18 7.3
- ❖ 51% skied/rode during the event | 88% of those skied/rode at Squaw Valley
- ❖ Favorite winter-time activities Snowshoeing, Nordic skiing, and Sledding/tubing
- ❖ Lifestyle Categories Music Festival Enthusiast, Outdoor Enthusiast, and Sports Enthusiast



#### WinterWonderGrass Tahoe - Reason for Visiting Squaw Valley



#### WinterWonderGrass Tahoe - Primary Reason for Attending

- Nearly, 100% of the respondents came to Squaw Valley specifically for WinterWonderGrass Tahoe.
- The primary reasons for attending were the band line-up, and previous experience.



#### WinterWonderGrass Tahoe - Days in Attendance



#### WinterWonderGrass Tahoe - Prior Attendance



#### WinterWonderGrass Tahoe - Intention to Return



#### WinterWonderGrass Tahoe - First-time Attendees Intention to Return



## Recommendation



## Recommendation

#### WinterWonderGrass Tahoe - Net Promoter Scores



- The Net Promoter Score is calculated using data collected from the following question: "On a scale of 0 to 10, where 0=Not at all likely and 10=Extremely likely, how likely are you to recommend WinterWonderGrass Tahoe to a f