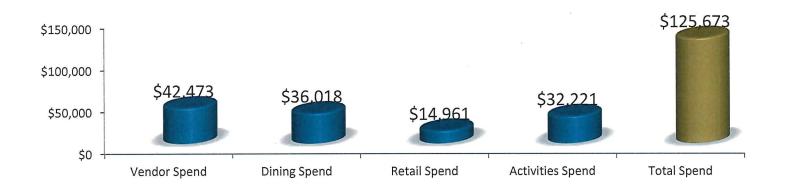

#### **Monthly Report September 2017** CONFERENCE REVENUE STATISTICS

#### **North Shore Properties**

# Year to Date Bookings/Monthly Production Detail FY 17/18 Prepared By: Anna Atwood, Marketing Executive Assistant

|                  |                          | FY 17/18          | FY 16/17         | Variance |
|------------------|--------------------------|-------------------|------------------|----------|
| Total Revenue Bo | oked as of 9/30/17:      | \$1,549,160       | \$2,391,757      | -35      |
|                  | ission for this Revenue: | \$47,856          | \$83,557         | -439     |
|                  | mber of Room Nights:     | 8261              | 12157            | -329     |
|                  | mber of Delegates:       | 3002              | 16013            | -819     |
| Annual Revenue   |                          | \$2,500,000       | \$3,000,000      | -179     |
| Annual Commissi  |                          | \$70,000          | \$135,000        | -489     |
| Monthly Detail/A | ctivity                  | September-17      | September-16     |          |
|                  | mber of Groups Booked:   | 5                 | 3                |          |
| Rev              | renue Booked:            | \$45,964          | \$113,630        | -609     |
| Pro              | jected Commission:       | \$2,568           | \$2,245          | 14       |
|                  | om Nights:               | 307               | 962              | -68      |
|                  | nber of Delegates:       | 139               | 987              | -86'     |
|                  | 2                        | 3 Corp, 1 Smf,    | 1 Corp, 1        |          |
| Boo              | oked Group Types:        | 1 Film Crew       | Assoc, 1 Smf     |          |
|                  | t Business, # of Groups: | 6                 | 3                |          |
| Arı              | ived in the month        | September-17 * Es | st. September-16 |          |
|                  | nber of Groups:          | 6                 | 10               |          |
| Rev              | venue Arrived:           | \$175,816         | \$788,598        | -78      |
| Pro              | jected Commission:       | \$4,434           | \$6,209          | -29      |
| Roo              | om Nights:               | 957               | 4148             | -77      |
| Nui              | nber of Delegates:       | 388               | 1757             | -78      |
|                  |                          | 3 Corp, 1         |                  |          |
|                  |                          | Assoc, 1 Smf, 1   | 4 Corp, 3        |          |
| Arr              | ived Group Types:        | Film Crew         | Assoc., 3 Smf    |          |
| Monthly Detail/A | ctivity                  | August-17         | August-16        |          |
|                  | mber of Groups Booked:   | 2                 | 4                |          |
| Rev              | venue Booked:            | \$58,220          | \$112,497        | -48      |
| Pro              | jected Commission:       | \$2,560           | \$892            | 187      |
|                  | om Nights:               | 409               | 715              | -43      |
|                  | mber of Delegates:       | 165               | 275              | -40      |
| Boo              | oked Group Types:        | Assoc.            | Corp, 1 Govt.    |          |
| Los              | t Business, # of Groups: | 6                 | 0                |          |
| Arı              | ived in the month        | August-17         | August-16        |          |
|                  | nber of Groups:          | 4                 | 6                |          |
| Rev              | venue Arrived:           | \$59,921          | \$223,487        | -73      |
| Pro              | jected Commission:       | \$1,068           | \$16,620         | -94      |
|                  | om Nights:               | 274               | 1052             | -74      |
|                  | nber of Delegates:       | 152               | 257              | -41      |