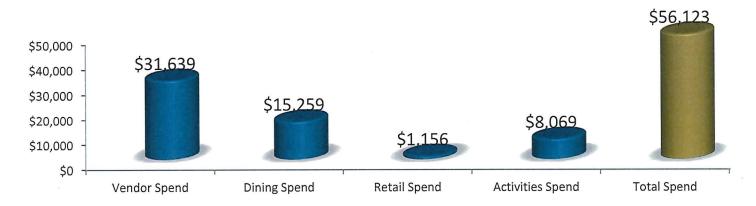

#### **Monthly Report September 2017** CONFERENCE REVENUE STATISTICS

#### **North Shore Properties**

# Year to Date Bookings/Monthly Production Detail FY 17/18 Prepared By: Anna Atwood, Marketing Executive Assistant

|                  |                          | FY 17/18          | FY 16/17         | Variance |
|------------------|--------------------------|-------------------|------------------|----------|
| Total Revenue Bo | oked as of 9/30/17:      | \$1,549,160       | \$2,391,757      | -35      |
|                  | ission for this Revenue: | \$47,856          | \$83,557         | -439     |
|                  | mber of Room Nights:     | 8261              | 12157            | -329     |
|                  | mber of Delegates:       | 3002              | 16013            | -819     |
| Annual Revenue   |                          | \$2,500,000       | \$3,000,000      | -179     |
| Annual Commissi  |                          | \$70,000          | \$135,000        | -489     |
| Monthly Detail/A | ctivity                  | September-17      | September-16     |          |
|                  | mber of Groups Booked:   | 5                 | 3                |          |
| Rev              | renue Booked:            | \$45,964          | \$113,630        | -609     |
| Pro              | jected Commission:       | \$2,568           | \$2,245          | 14       |
|                  | om Nights:               | 307               | 962              | -68      |
|                  | nber of Delegates:       | 139               | 987              | -86'     |
|                  | 2                        | 3 Corp, 1 Smf,    | 1 Corp, 1        |          |
| Boo              | oked Group Types:        | 1 Film Crew       | Assoc, 1 Smf     |          |
|                  | t Business, # of Groups: | 6                 | 3                |          |
| Arı              | ived in the month        | September-17 * Es | st. September-16 |          |
|                  | nber of Groups:          | 6                 | 10               |          |
| Rev              | venue Arrived:           | \$175,816         | \$788,598        | -78      |
| Pro              | jected Commission:       | \$4,434           | \$6,209          | -29      |
| Roo              | om Nights:               | 957               | 4148             | -77      |
| Nui              | nber of Delegates:       | 388               | 1757             | -78      |
|                  |                          | 3 Corp, 1         |                  |          |
|                  |                          | Assoc, 1 Smf, 1   | 4 Corp, 3        |          |
| Arr              | ived Group Types:        | Film Crew         | Assoc., 3 Smf    |          |
| Monthly Detail/A | ctivity                  | August-17         | August-16        |          |
|                  | mber of Groups Booked:   | 2                 | 4                |          |
| Rev              | venue Booked:            | \$58,220          | \$112,497        | -48      |
| Pro              | jected Commission:       | \$2,560           | \$892            | 187      |
|                  | om Nights:               | 409               | 715              | -43      |
|                  | mber of Delegates:       | 165               | 275              | -40      |
| Boo              | oked Group Types:        | Assoc.            | Corp, 1 Govt.    |          |
| Los              | t Business, # of Groups: | 6                 | 0                |          |
| Arı              | ived in the month        | August-17         | August-16        |          |
|                  | nber of Groups:          | 4                 | 6                |          |
| Rev              | venue Arrived:           | \$59,921          | \$223,487        | -73      |
| Pro              | jected Commission:       | \$1,068           | \$16,620         | -94      |
|                  | om Nights:               | 274               | 1052             | -74      |
|                  | nber of Delegates:       | 152               | 257              | -41      |