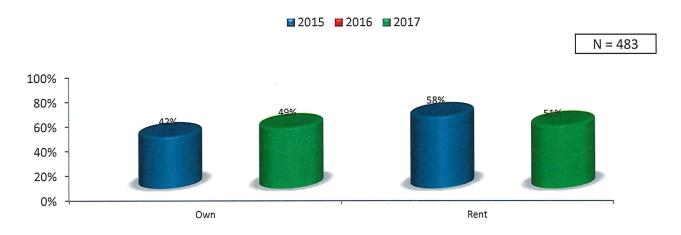

ies

(All Accommodations)



29

# Geographical Data



# Geographics

### WinterWonderGrass Tahoe - Market Segment



### WinterWonderGrass Tahoe - Top States of Origin



# Demographical Data



### WinterWonderGrass Tahoe - Who Attended With



- 7% attended with family (including children).
- 82% of those who attended with their family (including children) were with children under 18 years of age.
- The average family (including children) attended with 1.9 children.
- The average age of children under the age of 18 in attendance was 7.3 years of age.

# WinterWonderGrass Tahoe - Attended With Children < 18 (Asked only of those who attended with "Family (including children)")



### WinterWonderGrass Tahoe - Family Status



### WinterWonderGrass Tahoe - Own vs. Rent Primary Residence



### WinterWonderGrass Tahoe - Education Level



### WinterWonderGrass Tahoe - Income Categories



### WinterWonderGrass Tahoe - Age Categories



### WinterWonderGrass Tahoe - Gender



# Impact on Skiing/Riding



# Impact on Skiing/Riding

### WinterWonderGrass Tahoe - Ski/Ride During This Visit



### WinterWonderGrass Tahoe - Resorts Skied/Rode





## Favorite Winter-time Activities



# Favorite Winter-time Activities

# WinterWonderGrass Tahoe - Favorite Winter-time Activities (Multiple Response)



# Lifestyle Categories



# Lifestyle Categories

# WinterWonderGrass Tahoe - Lifestyle Categories (Multiple Response)

**2015 2016 2017 2017** 



# Interest in WWG Chile



# Interest in WWG Chile

### WinterWonderGrass Tahoe - Interest in WWG Chile



### WinterWonderGrass Tahoe -