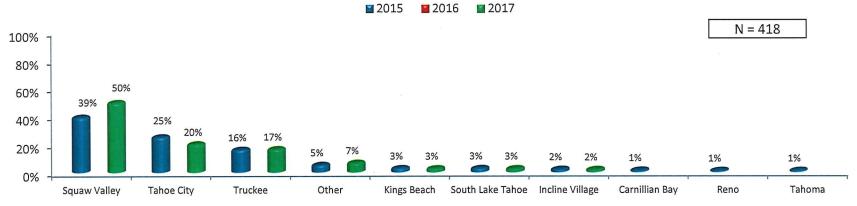

#### **Executive Summary**

Data based on a sample of up to 9 properties in the North Lake Tahoe destination, representing up to 1280 Units ('Destination Census'\*') and 39.63% of 3229 total units in the North Lake Tahoe destination ('Destination Census'\*')

| Last Month Performance: Current YTD vs. Previous YTD                                                                                                    |                    | 2017/18 | 2016/17 | Year over Year %<br>Variance |
|---------------------------------------------------------------------------------------------------------------------------------------------------------|--------------------|---------|---------|------------------------------|
| North Lake Tahoe Occupancy for last month (Sep) changed by (-10.8%)                                                                                     | Occupancy (Sep):   | 48.7%   | 54.6%   | -10.8%                       |
| North Lake Tahoe ADR for last month (Sep) changed by (10.4%)                                                                                            | ADR (Sep):         | \$ 288  | \$ 261  | 10.4%                        |
| North Lake Tahoe RevPAR for last month (Sep) changed by (-1.5%)                                                                                         | RevPAR (Sep):      | \$ 140  | \$ 143  | -1.5%                        |
| Next Month Performance: Current YTD vs. Previous YTD                                                                                                    |                    |         |         |                              |
| North Lake Tahoe Occupancy for next month (Oct) changed by (3.5%)                                                                                       | Occupancy (Oct):   | 29.5%   | 28.5%   | 3.5%                         |
| North Lake Tahoe ADR for next month (Oct) changed by (1.6%)                                                                                             | ADR (Oct):         | \$ 217  | \$ 214  | 1.6%                         |
| North Lake Tahoe RevPAR for next month (Oct) changed by (5.2%)                                                                                          | RevPAR (Oct):      | \$ 64   | \$ 61   | 5.2%                         |
| Historical past 6 months Month Actual Performance: Current YTD vs. Previous YTD                                                                         |                    |         |         |                              |
| North Lake Tahoe Occupancy for the past 6 months changed by (3.1%)                                                                                      | Occupancy          | 55.1%   | 53.4%   | 3.1%                         |
| North Lake Tahoe ADR for the past 6 months changed by (5.4%)                                                                                            | ADR                | \$ 306  | \$ 291  | 5.4%                         |
| North Lake Tahoe RevPAR for the past 6 months changed by (8.6%)                                                                                         | RevPAR             | \$ 169  | \$ 155  | 8.6%                         |
| Future 6 Month On The Books Performance: Current YTD vs. Previous YTD                                                                                   |                    |         |         |                              |
| North Lake Tahoe Occupancy for the furture 6 months changed by (3.9%)                                                                                   | Occupancy          | 16.6%   | 15.9%   | 3.9%                         |
| North Lake Tahoe ADR for the future 6 months changed by (9.1%)                                                                                          | ADR                | \$ 310  | \$ 284  | 9.1%                         |
| North Lake Tahoe RevPAR for the future 6 months changed by (13.3%)                                                                                      | RevPAR             | \$ 51   | \$ 45   | 13.3%                        |
| Incremental Pacing - % Variance in Rooms Booked last Calendar Month: Sep 30, 2017 vs. Previous                                                          | s Year             |         |         |                              |
| Rooms Booked during last month (Sep,17) compared to Rooms Booked during the same period last year (Sep,16) for all arrival dates has changed by (34.6%) | Booking Pace (Sep) | 5.8%    | 4.3%    | 34.6%                        |