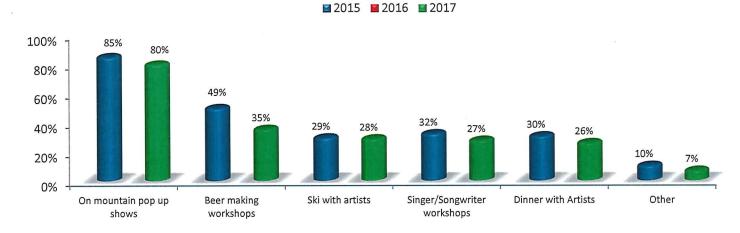

#### Reports/Back up Documents-Meeting Packet Part Two

The following reports are provided on a monthly basis by staff and can be pulled for discussion by any board member

- 1. Destimetrics Report (Page 1)
- 2. Membership Accounts Receivable Report, September 2017 (Page 2)
- 3. Membership Staff Report (Page 3)
- 4. Membership Upcoming Events/Programs (Page 4)
- 5. Conference Revenue Statistics Report (Page 5)
- 7. Monthly Summary of Transportation Meeting Outcomes (Page 9)
- 1. Finance Committee Reports, (Draft) September, 2017 (Page 11)
- 2. WinterWondergrass Survey Results (Page 49)
- 3. Tough Mudder 2016 Event Recap (Page 99)
- 4. Spartan 2017 Event Recap (Page 110)