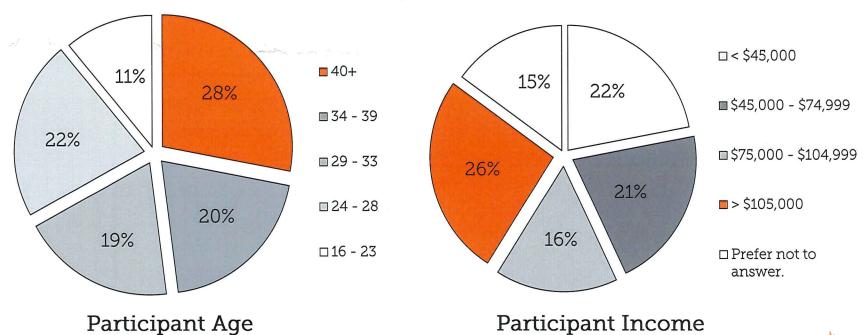

#### **Executive Summary**

Data based on a sample of up to 9 properties in the North Lake Tahoe destination, representing up to 1280 Units ('Destination Census'\*') and 39.63% of 3229 total units in the North Lake Tahoe destination ('Destination Census'\*')

| Last Month Performance: Current YTD vs. Previous YTD                                                                                                    |                    | 2017/18 | 2016/17 | Year over Year %<br>Variance |
|---------------------------------------------------------------------------------------------------------------------------------------------------------|--------------------|---------|---------|------------------------------|
| North Lake Tahoe Occupancy for last month (Sep) changed by (-10.8%)                                                                                     | Occupancy (Sep):   | 48.7%   | 54.6%   | -10.8%                       |
| North Lake Tahoe ADR for last month (Sep) changed by (10.4%)                                                                                            | ADR (Sep):         | \$ 288  | \$ 261  | 10.4%                        |
| North Lake Tahoe RevPAR for last month (Sep) changed by (-1.5%)                                                                                         | RevPAR (Sep):      | \$ 140  | \$ 143  | -1.5%                        |
| Next Month Performance: Current YTD vs. Previous YTD                                                                                                    |                    |         |         |                              |
| North Lake Tahoe Occupancy for next month (Oct) changed by (3.5%)                                                                                       | Occupancy (Oct):   | 29.5%   | 28.5%   | 3.5%                         |
| North Lake Tahoe ADR for next month (Oct) changed by (1.6%)                                                                                             | ADR (Oct):         | \$ 217  | \$ 214  | 1.6%                         |
| North Lake Tahoe RevPAR for next month (Oct) changed by (5.2%)                                                                                          | RevPAR (Oct):      | \$ 64   | \$ 61   | 5.2%                         |
| Historical past 6 months Month Actual Performance: Current YTD vs. Previous YTD                                                                         |                    |         |         |                              |
| North Lake Tahoe Occupancy for the past 6 months changed by (3.1%)                                                                                      | Occupancy          | 55.1%   | 53.4%   | 3.1%                         |
| North Lake Tahoe ADR for the past 6 months changed by (5.4%)                                                                                            | ADR                | \$ 306  | \$ 291  | 5.4%                         |
| North Lake Tahoe RevPAR for the past 6 months changed by (8.6%)                                                                                         | RevPAR             | \$ 169  | \$ 155  | 8.6%                         |
| Future 6 Month On The Books Performance: Current YTD vs. Previous YTD                                                                                   |                    |         |         |                              |
| North Lake Tahoe Occupancy for the furture 6 months changed by (3.9%)                                                                                   | Occupancy          | 16.6%   | 15.9%   | 3.9%                         |
| North Lake Tahoe ADR for the future 6 months changed by (9.1%)                                                                                          | ADR                | \$ 310  | \$ 284  | 9.1%                         |
| North Lake Tahoe RevPAR for the future 6 months changed by (13.3%)                                                                                      | RevPAR             | \$ 51   | \$ 45   | 13.3%                        |
| Incremental Pacing - % Variance in Rooms Booked last Calendar Month: Sep 30, 2017 vs. Previous                                                          | s Year             |         |         |                              |
| Rooms Booked during last month (Sep,17) compared to Rooms Booked during the same period last year (Sep,16) for all arrival dates has changed by (34.6%) | Booking Pace (Sep) | 5.8%    | 4.3%    | 34.6%                        |