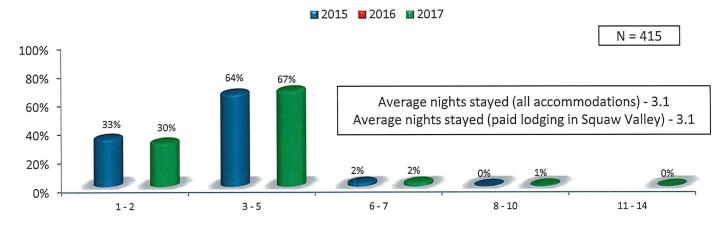

#### **Executive Summary**

Data based on a sample of up to 9 properties in the North Lake Tahoe destination, representing up to 1280 Units ('Destination Census'\*') and 39.63% of 3229 total units in the North Lake Tahoe destination ('Destination Census'\*')

| Last Month Performance: Current YTD vs. Previous YTD                                                                                                    |                    | 2017/18 | 2016/17 | Year over Year %<br>Variance |
|---------------------------------------------------------------------------------------------------------------------------------------------------------|--------------------|---------|---------|------------------------------|
| North Lake Tahoe Occupancy for last month (Sep) changed by (-10.8%)                                                                                     | Occupancy (Sep):   | 48.7%   | 54.6%   | -10.8%                       |
| North Lake Tahoe ADR for last month (Sep) changed by (10.4%)                                                                                            | ADR (Sep):         | \$ 288  | \$ 261  | 10.4%                        |
| North Lake Tahoe RevPAR for last month (Sep) changed by (-1.5%)                                                                                         | RevPAR (Sep):      | \$ 140  | \$ 143  | -1.5%                        |
| Next Month Performance: Current YTD vs. Previous YTD                                                                                                    |                    |         |         |                              |
| North Lake Tahoe Occupancy for next month (Oct) changed by (3.5%)                                                                                       | Occupancy (Oct):   | 29.5%   | 28.5%   | 3.5%                         |
| North Lake Tahoe ADR for next month (Oct) changed by (1.6%)                                                                                             | ADR (Oct):         | \$ 217  | \$ 214  | 1.6%                         |
| North Lake Tahoe RevPAR for next month (Oct) changed by (5.2%)                                                                                          | RevPAR (Oct):      | \$ 64   | \$ 61   | 5.2%                         |
| Historical past 6 months Month Actual Performance: Current YTD vs. Previous YTD                                                                         |                    |         |         |                              |
| North Lake Tahoe Occupancy for the past 6 months changed by (3.1%)                                                                                      | Occupancy          | 55.1%   | 53.4%   | 3.1%                         |
| North Lake Tahoe ADR for the past 6 months changed by (5.4%)                                                                                            | ADR                | \$ 306  | \$ 291  | 5.4%                         |
| North Lake Tahoe RevPAR for the past 6 months changed by (8.6%)                                                                                         | RevPAR             | \$ 169  | \$ 155  | 8.6%                         |
| Future 6 Month On The Books Performance: Current YTD vs. Previous YTD                                                                                   |                    |         |         |                              |
| North Lake Tahoe Occupancy for the furture 6 months changed by (3.9%)                                                                                   | Occupancy          | 16.6%   | 15.9%   | 3.9%                         |
| North Lake Tahoe ADR for the future 6 months changed by (9.1%)                                                                                          | ADR                | \$ 310  | \$ 284  | 9.1%                         |
| North Lake Tahoe RevPAR for the future 6 months changed by (13.3%)                                                                                      | RevPAR             | \$ 51   | \$ 45   | 13.3%                        |
| Incremental Pacing - % Variance in Rooms Booked last Calendar Month: Sep 30, 2017 vs. Previous                                                          | s Year             |         |         |                              |
| Rooms Booked during last month (Sep,17) compared to Rooms Booked during the same period last year (Sep,16) for all arrival dates has changed by (34.6%) | Booking Pace (Sep) | 5.8%    | 4.3%    | 34.6%                        |