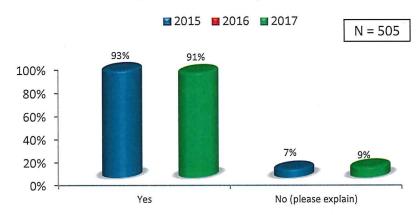

#### Reports/Back up Documents-Meeting Packet Part Two

The following reports are provided on a monthly basis by staff and can be pulled for discussion by any board member

- 1. Destimetrics Report (Page 1)
- 2. Membership Accounts Receivable Report, September 2017 (Page 2)
- 3. Membership Staff Report (Page 3)
- 4. Membership Upcoming Events/Programs (Page 4)
- 5. Conference Revenue Statistics Report (Page 5)
- 7. Monthly Summary of Transportation Meeting Outcomes (Page 9)
- 1. Finance Committee Reports, (Draft) September, 2017 (Page 11)
- 2. WinterWondergrass Survey Results (Page 49)
- 3. Tough Mudder 2016 Event Recap (Page 99)
- 4. Spartan 2017 Event Recap (Page 110)