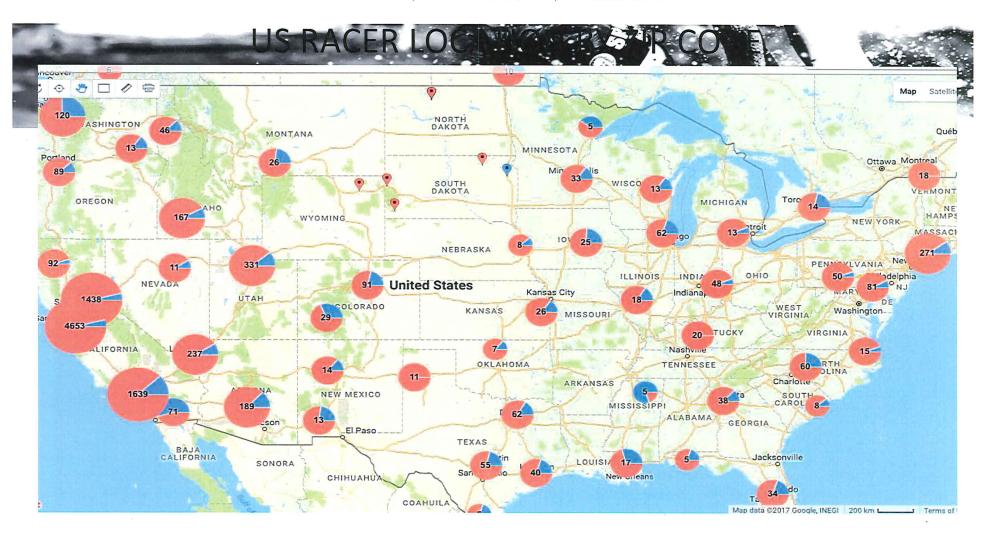

7P                                 | 777777777777777777777777777777777777777      |
| Gender                 | М                                                                                                | 200000008,527                                | 7999999999999999999                          |
|                        | F                                                                                                | mmms,215                                     | <b>799999999</b> 72                          |
| Grand⊞otal             |                                                                                                  | 777mmm,742                                   | mmmmm914                                     |

SPARTAN RACE | 234 CONGRESS STREET | BOSTON, MA 02110



SPARTAN RACE | 234 CONGRESS STREET | BOSTON, MA 02110



# SPARTAN RACE CONTRIB

| Category                    | Amount    |
|-----------------------------|-----------|
| Staff/VIP Lodging           | \$232,516 |
| Staff/VIP Hospitality-Meals | \$72,000  |
| Hired Services              | \$9,000   |
| Rentals                     | \$114,000 |
| Build Supplies              | \$33,000  |
|                             |           |
| Total Direct Contribution   | \$460,516 |



## Q18: Please describe your accommodations for this event.

| ANSWER CHOICES                                       | RESPONSE | :s  |
|------------------------------------------------------|----------|-----|
| Did not stay overnight                               | 9.50%    | 81  |
| Hotel / motel