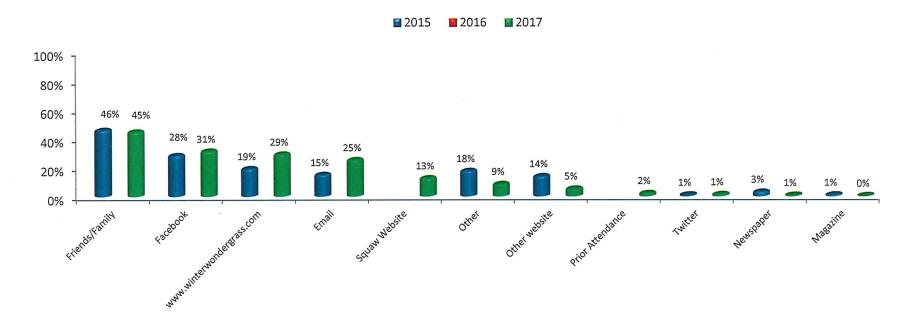

e at night
- Seating
- Open jam sessions/prefest open mic
- Of course up to the artists but maybe meet and greets or chill with the artists doing something idk
- · None of the above, just more options/ locations for après, dinner, resting
- Music scatter around mountain
- · More Kid events
- More day time music wherever.
- · Love the bands playing in the villages court yards...maybe in the bars there would be great
- Locals take artists skiing/ riding
- Kids Zone
- · Jamming with bands. (Bring your own Fiddle)
- · Jam with artists?
- Hangout/beer tasting with artists
- · Extempore music without scheduled
- · Coffee and Show pre-ski, band next to KT lift line
- Anything
- All star jam

## Media/Awareness



# Media/Awareness

# WinterWonderGrass Tahoe - Media/Awareness (Multiple Response)





# Media/Awareness

#### • 2017 WWG Tahoe - Media/Awareness - "Other" Comments

- · Xm jam-on
- Well looking online for local music festivals
- · We were looking on the web for boutique festivals
- Tahoe local
- Strings & Sol
- Squaw/alpine Instagram
- · Squaw related advertising
- · Squaw Employee email
- Salmon Website
- Rex Foundation
- · Radio, kvmr
- · Radio kvmr
- Radio in Reno 100.1 the X
- · Radio and flyers around town
- Posters at Squaw
- Moe's bbq poster
- · Mandolin Orange website
- · Looked at infamous string dusters tour dates
- Local ads and local knowledge
- Jambase
- Jambase

#### • 2017 WWG Tahoe - Media/Awareness - "Other" Comments

- Instagram
- Instagram
- Instagram
- Instagram
- Instagram
- · Infamous Stringdusters
- Individual Band's tour dates websites
- I'm a Sq