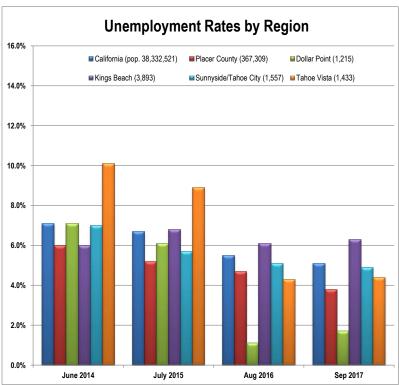

| 3,273,262   | \$ | 18,227,210 |  |
| 2017 - 2018 | \$                                                                                  | 207,504     | \$ | · · · -     | \$ | · · · -     | \$ | -           | \$ | 207,504    |  |
|             | \$                                                                                  |             | \$ | -           | \$ | -           | \$ | -           | \$ |            |  |



|           | Chamber Of Commerce Total Membership |
|-----------|--------------------------------------|
| June 2014 | 457                                  |
| June 2015 | 474                                  |
| June 2016 | 508                                  |
| June 2017 | 424                                  |
| Sep 2017  | 410                                  |



| Unemployment Rates - EDD     | June 2014 | July 2015 | Aug 2016 | Sep 2017 |
|------------------------------|-----------|-----------|----------|----------|
| California (pop. 38,332,521) | 7.1%      | 6.7%      | 5.5%     | 5.1%     |
| Placer County (367,309)      | 6.0%      | 5.2%      | 4.7%     | 3.8%     |
| Dollar Point (1,215)         | 7.1%      | 6.1%      | 1.1%     | 1.7%     |
| Kings Beach (3,893)          | 6.0%      | 6.8%      | 6.1%     | 6.3%     |
| Sunnyside/Tahoe City (1,557) | 7.0%      | 5.7%      | 5.1%     | 4.9%     |
| Tahoe Vista (1,433)          | 10.1%     | 8.9%      | 4.3%     | 4.4%     |



| Visitor Information   | Comparative S | Visitor Information Comparative Statistics For FYTD 2014 - 2017 (thru Sep 2017) |           |           |              |