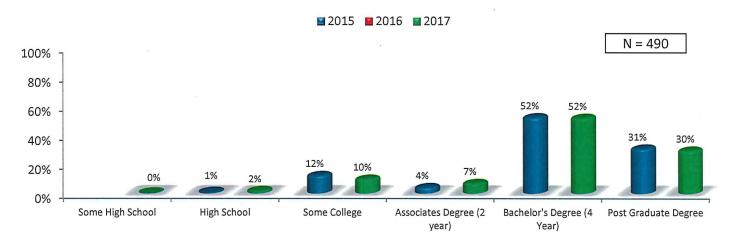

ata



# Geographics

### WinterWonderGrass Tahoe - Market Segment



### WinterWonderGrass Tahoe - Top States of Origin



# Demographical Data



### WinterWonderGrass Tahoe - Who Attended With



- 7% attended with family (including children).
- 82% of those who attended with their family (including children) were with children under 18 years of age.
- The average family (including children) attended with 1.9 children.
- The average age of children under the age of 18 in attendance was 7.3 years of age.

# WinterWonderGrass Tahoe - Attended With Children < 18 (Asked only of those who attended with "Family (including children)")



### WinterWonderGrass Tahoe - Family Status



### WinterWonderGrass Tahoe - Own vs. Rent Primary Residence



### WinterWonderGrass Tahoe - Education Level



### WinterWonderGrass Tahoe - Income Categories



### WinterWonderGrass Tahoe - Age Categories



### WinterWonderGrass Tahoe - Gender



# Impact on Skiing/Riding



# Impact on Skiing/Riding

### WinterWonderGrass Tahoe - Ski/Ride During This Visit



### WinterWonderGrass Tahoe - Resorts Skied/Rode





## Favorite Winter-time Activities



# Favorite Winter-time Activities

# WinterWonderGrass Tahoe - Favorite Winter-time Activities (Multiple Response)



# Lifestyle Categories



# Lifestyle Categories

# WinterWonderGrass Tahoe - Lifestyle Categories (Multiple Response)

**2015 2016 2017 2017** 



# Interest in WWG Chile



# Interest in WWG Chile

### WinterWonderGrass Tahoe - Interest in WWG Chile



### WinterWonderGrass Tahoe - Likelihood to Travel to Chile for WWG



# **Pro