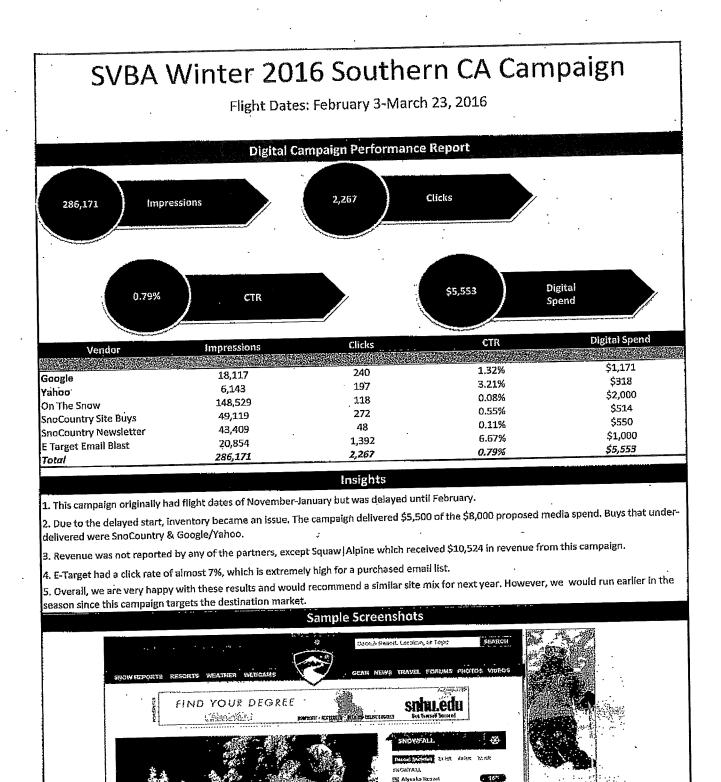

The campaign ran February 3, 2016 through March 31, 2016. The Campaign delivered a total of 286,171 impressions, 2,267 clicks and a .79 click through rates. Squaw Valley Resort provided revenue tracking results to EXL and reported direct click revenue of \$10,524; we assume the other partners also had good revenue results. A 2 to 1 ROI from one partner alone speaks volumes about our cooperative direction.

See attached digital campaign performance report from EXL Media.

Due to lack of inventory, the SVBA only spent \$7,500 out of the \$10,000 that was awarded for this campaign and intends to roll over the savings into another digital media buy in 2017.