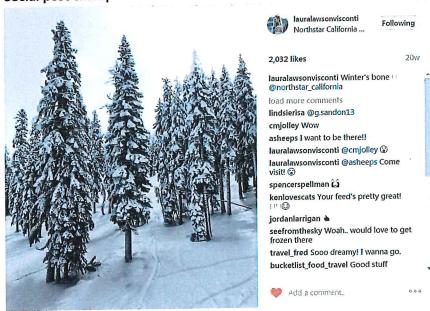

**Tahoe/Reno** – Laura Lawson Visconti is an adventure-obsessed digital marketing storyteller based in Tahoe. Laura is also the Head of Marketing for the local NLT business, Tahoe University and published author. Her husband Nick Visconti, was born and raised in Tahoe, a retired professional snowboarder, X-Games medalist and currently local small business owner. [Combined social following = 170k followers]

### Social post example:

Following

People often ask me for Tahoe recommendations, so I put together a little winter guide, now on the blog: lauralawsonvisconti.com/blog/winterint...

RETWEETS LIKES

📷 🕺 🙀 🕷 🔕 🕼 候 🔝

Laura Lawson Visconti Blog: <u>A Guide to visiting Tahoe in the Winter</u>

Tahoe Ascent blog posts:

Winter in North Lake Tahoe through the eyes of a Local 5 Must-Climb Peaks in North Lake Tahoe 7 Ways to get Ride-Ready for Lake Tahoe Ski Season

Native Advertising example:

| Content Creation   | \$2,000 |
|--------------------|---------|
| Social Boost       | \$100   |
| Native Advertising | \$300   |
| TOTAL              | \$2,400 |

| Social Reach       | 7,948 likes, 12 shares,<br>14,500 Insta story views |
|--------------------|-----------------------------------------------------|
| Content            | Tahoe Ascent: 5,383 PV's                            |
| Native Advertising | .97% CTR, 44k impressions                           |