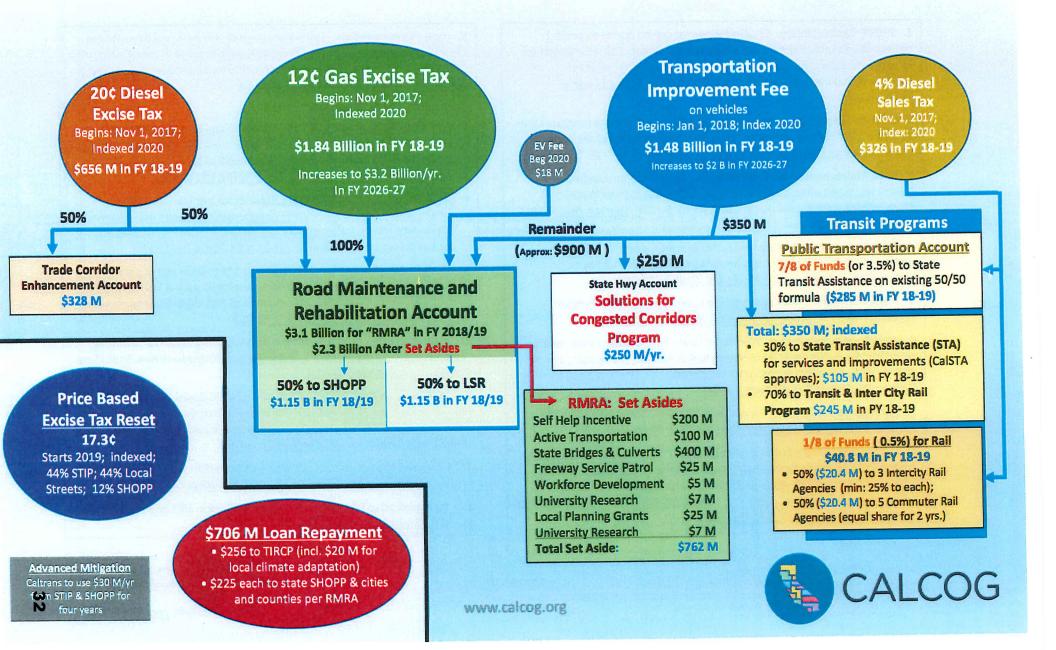

# **SB 1: TRANSPORTATION ACCOUNT FLOWS**

Possible champions (advocates) for new tax increase measure:

- Past champions have included Placer Supervisor, local organizational leaders and board members
- Special needs proponents
- Who else?

FY 18-19 is selected because it is the first full year when most of the new revenues are fully implemented. Figures are from from Senate Appropriations Committee Analysis