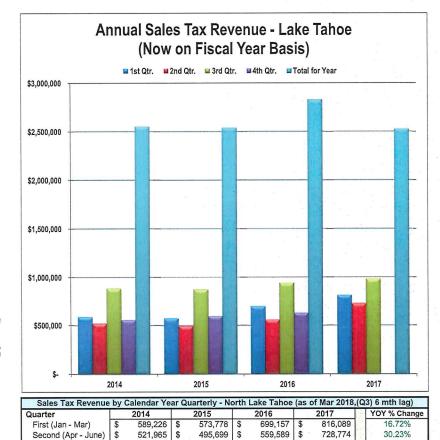

| \$730,318   | \$  | 605,006     | \$  | 195,373       | -67.71%  |
| South Lake                  | 11%        | 23%    | \$397,939   | \$  | 188,819     | \$  | 542,359       | 187.24%  |
| Nevada                      | 2%         | 0%     | \$50,288    | \$  | 40,584      | \$  | -             | -100.00% |
| Total Conference Revenue    | 100%       | 100%   | \$2,568,183 | \$  | 1,653,725   | \$  | 2,334,860     | 41.19%   |
| CURRENT                     |            |        |             |     |             |     |               |          |
| NLT - Annual Revenue Goal   |            |        |             | \$  | 2,500,000   | \$  | 2,500,000     | 0.00%    |
| Annual Commission Goal      |            |        | 10          | \$  | 70,000      | \$  | 50,000        | -28.57%  |



875,768 \$

596,985 \$

943,574 \$

629,807 \$

2,542,230 \$ 2,832,127 \$ 2,529,516

984,653

-

4.35%

-100.00%

-10.68%

| Share b                                      | by C               | ounty