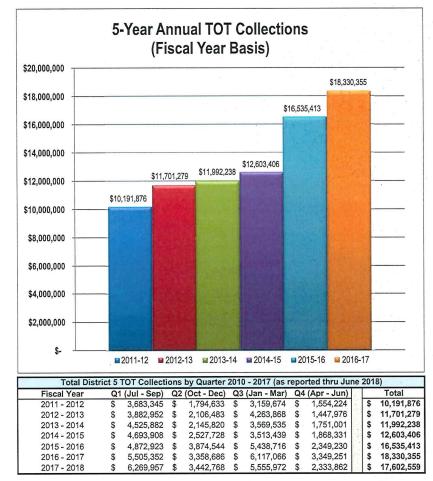

| 41.1070                                       |

**Conference Revenue Statistics & Revenue** 

Third (Jul - Sept)

Total

Fourth (Oct - Dec)

\$

\$

885,368 \$

557,614 \$

\$ 2,554,173 \$





107





| Visitor Information   | on Comparative St | atistics For FY | TD 2014 - 2018 | (thru Aug 2018) |              |
|-----------------------|-------------------|-----------------|----------------|-----------------|--------------|
| Referrals -           | 2015-2016         | 2016-2017       | 2017-2018      | 2018-2019       | YOY % Change |
| Tahoe City:           |                   |                 |                | ,               |              |
| Walk In               | 13,932            | 14,219          | 13,204         | 13,961          | 5.73%        |
| Phone                 | 675               | 719             | 683            | 792             | 15.96%       |
| Email                 | 38                | 105             | 115            | 109             | -5.2