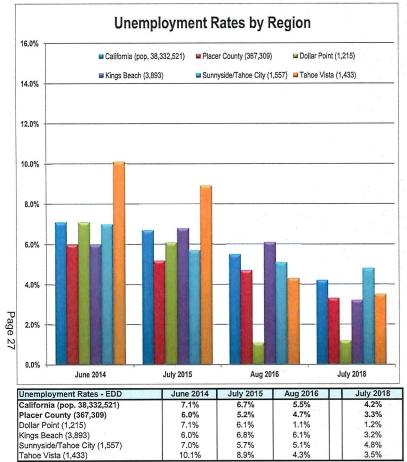

#### 7. Informational Updates/Verbal Reports

- A. Update from Placer County on TOT Enforcement and Proposed Ordinance Revision Workshop
- Doug Jastrow and Ashley Harper presented, reviewed slide show
- Add PC slide show to website *\*completed by D. Teran 8.1.18*
- Samir would like to know if the trend is up or if we have leveled off since 2016/17 (Slide 6). Doug can provide the documentation/statistics.
- Bruce asked about other communities' benchmarks and if they are as successful at collecting/what are best practices. Town of Truckee is successful with TOT collection, as well other areas around the basin. Bruce suggested looking at other destination communities' successes. Samir added information about San Francisco structuring a different model of TOT collections.
- Regarding slide 7; this is referring to new revenue.
- Online registration process is being rolled out by Oct /3<sup>rd</sup> Quarter.

B. Report on Voter Survey for Sales and TOT Increases

- Cindy reported on results of voter survey. Over 70% believe in the necessity to raise more money for the needs we are facing and are in support of raising TOT. Resort Association support/appreciation is up.
- Erin pointed out that a comprehensive strategy based on the results will need to be comprised. She said that the next phase of TBID will be worked on together with the NLTRA.
- Tom suggested survey be geared towards visitors and what they think about increases. Cindy said the local voters would need to support the tax.
- Discussion about scope of Tourism Master Plan, how that interacts with the goals on the voter survey and how to disseminate what the survey results reported.
- Discussion about TBID funds collection.