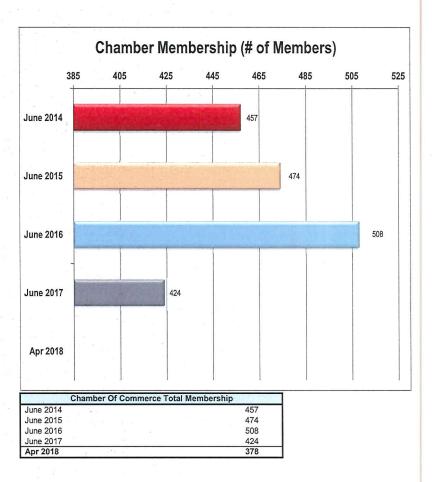

| 41.1070                                       |

**Conference Revenue Statistics & Revenue** 

Third (Jul - Sept)

Total

Fourth (Oct - Dec)

\$

\$

885,368 \$

557,614 \$

\$ 2,554,173 \$





107





| Visitor Information   | on Comparative St | atistics For FY | TD 2014 - 2018 | (thru Aug 2018) |              |
|-----------------------|-------------------|-----------------|----------------|-----------------|--------------|
| Referrals -           | 2015-2016         | 2016-2017       | 2017-2018      | 2018-2019       | YOY % Change |
| Tahoe City:           |                   |                 |                | ,               |              |
| Walk In               | 13,932            | 14,219          | 13,204         | 13,961          | 5.73%        |
| Phone                 | 675               | 719             | 683            | 792             | 15.96%       |
| Email                 | 38                | 105             | 115            | 109             | -5.22%