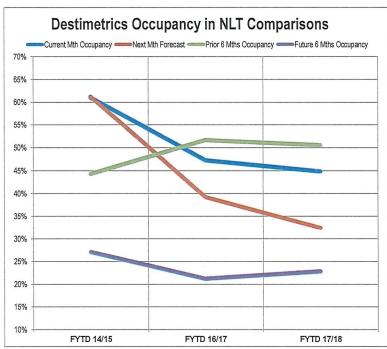

#### H. Reports/Back up Documents

The following reports are provided on a monthly basis by staff and can be pulled for discussion by any board member

- 1. Destimetrics Report (Page 39)
- 2. Membership Staff Report and Accounts Receivable Report, January 2018 (Page 40)
- 3. Conference Revenue Statistics Report (Page 44)
- 4. Monthly Summary of Transportation Meeting Outcomes Will post online when available
- 5. Finance Committee Supplemental Reports, December 2017 (Page 50)
- I. Directors Comments (10 minutes) 10:15-10:25
- J. Meeting Review and Staff Direction (5 minutes) 10:25-10:30
- K. Adjournment