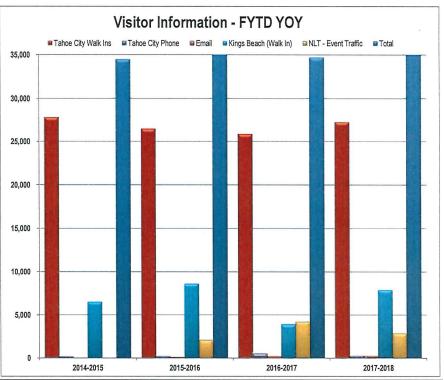

ne 2016 |                               | 508     |
| June 2017 |                               | 424     |
| Dec 2017  |                               | 402     |



| Unemployment Rates - EDD     | June 2014 | July 2015 | Aug 2016 | Dec 2017 |
|------------------------------|-----------|-----------|----------|----------|
| California (pop. 38,332,521) | 7.1%      | 6.7%      | 5.5%     | 4.3%     |
| Placer County (367,309)      | 6.0%      | 5.2%      | 4.7%     | 3.1%     |
| Dollar Point (1,215)         | 7.1%      | 6.1%      | 1.1%     | 1.5%     |
| Kings Beach (3,893)          | 6.0%      | 6.8%      | 6.1%     | 5.2%     |
| Sunnyside/Tahoe City (1,557) | 7.0%      | 5.7%      | 5.1%     | 4.1%     |
| Tahoe Vista (1,433)          | 10.1%     | 8.9%      | 4.3%     | 3.7%     |



| Visitor Information   | Visitor Information Comparative Statistics For FYTD 2014 - 2017 (thru Dec 2017) |           |           |           |              |  |  |  |  |  |
|-----------------------|---------------------------------------------------------------------------------|-----------|-----------|-----------|--------------|--|--|--|--|--|
| Referrals -           | 2014-2015                                                                       | 2015-2016 | 2016-2017 | 2017-2018 | YOY % Change |  |  |  |  |  |
| Tahoe City:           |                                                                                 |           |           |           |              |  |  |  |  |  |
| Walk In               | 27,791