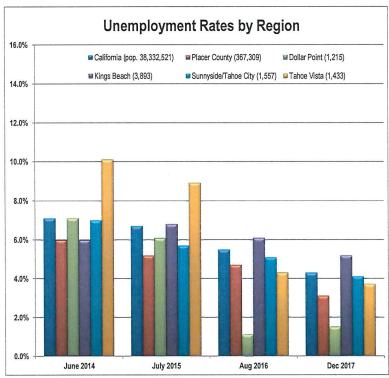

| \$ | 2,348,538   | \$ | 16,534,623 |
| 2016 - 2017                                                                         | \$ | 5,502,451   | \$ | 3,350,880   | \$ | 6,119,331   | \$ | 3,332,745   | \$ | 18,305,407 |
| 2017 - 2018                                                                         | \$ | 6,174,336   | \$ | 59,353      | \$ | -           | \$ | -           | \$ | 6,233,689  |



|           | Chamber Of Commerce Total Mem | bership |
|-----------|-------------------------------|---------|
| June 2014 |                               | 457     |
| June 2015 |                               | 474     |
| June 2016 |                               | 508     |
| June 2017 |                               | 424     |
| Dec 2017  |                               | 402     |



| Unemployment Rates - EDD     | June 2014 | July 2015 | Aug 2016 | Dec 2017 |
|------------------------------|-----------|-----------|----------|----------|
| California (pop. 38,332,521) | 7.1%      | 6.7%      | 5.5%     | 4.3%     |
| Placer County (367,309)      | 6.0%      | 5.2%      | 4.7%     | 3.1%     |
| Dollar Point (1,215)         | 7.1%      | 6.1%      | 1.1%     | 1.5%     |
| Kings Beach (3,893)          | 6.0%      | 6.8%      | 6.1%     | 5.2%     |
| Sunnyside/Tahoe City (1,557) | 7.0%      | 5.7%      | 5.1%     | 4.1%     |
| Tahoe Vista (1,433)          | 10.1%     | 8.9%      | 4.3%     | 3.7%     |



| Visitor Information   | Visitor Information Comparative Statistics For FYTD 2014 - 2017 (thru Dec 2017) |           |           |           |              |  |