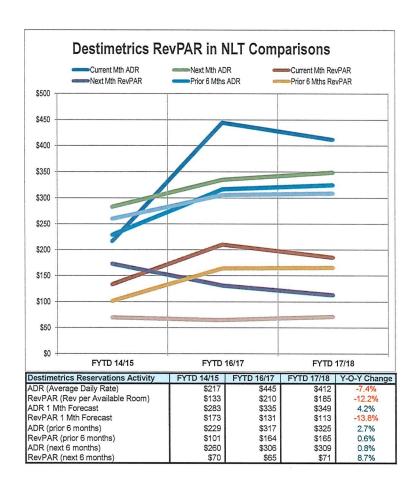

#### H. Reports/Back up Documents

The following reports are provided on a monthly basis by staff and can be pulled for discussion by any board member

- 1. Destimetrics Report (Page 39)
- 2. Membership Staff Report and Accounts Receivable Report, January 2018 (Page 40)
- 3. Conference Revenue Statistics Report (Page 44)
- 4. Monthly Summary of Transportation Meeting Outcomes Will post online when available
- 5. Finance Committee Supplemental Reports, December 2017 (Page 50)
- I. Directors Comments (10 minutes) 10:15-10:25
- J. Meeting Review and Staff Direction (5 minutes) 10:25-10:30
- K. Adjournment