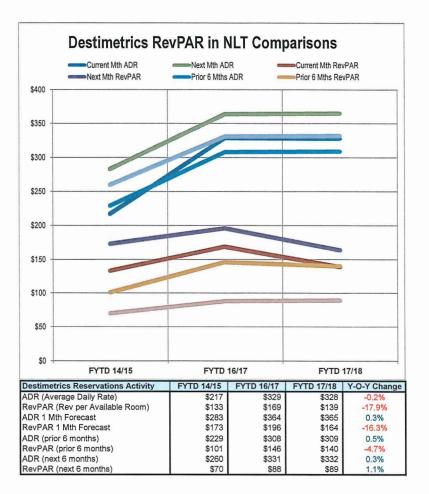

| Census***)                                                                                                                                               |                    |         |         |                              |
|----------------------------------------------------------------------------------------------------------------------------------------------------------|--------------------|---------|---------|------------------------------|
| Last Month Performance: Current YTD vs. Previous YTD                                                                                                     |                    | 2017/18 | 2016/17 | Year over Year %<br>Variance |
| North Lake Tahoe Occupancy for last month (Jan) changed by (-17.7%)                                                                                      | Occupancy (Jan) :  | 42.4%   | 51.5%   | -17.7%                       |
| North Lake Tahoe ADR for last month (Jan) changed by (-0.2%)                                                                                             | ADR (Jan) :        | \$ 328  | \$ 329  | -0.2%                        |
| North Lake Tahoe RevPAR for last month (Jan) changed by (-17.9%)                                                                                         | RevPAR (Jan):      | \$ 139  | \$ 169  | -17.9%                       |
| Next Month Performance: Current YTD vs. Previous YTD                                                                                                     |                    |         |         |                              |
| North Lake Tahoe Occupancy for next month (Feb) changed by (-16.5%)                                                                                      | Occupancy (Feb) :  | 44.9%   | 53.8%   | -16.5%                       |
| North Lake Tahoe ADR for next month (Feb) changed by (0.3%)                                                                                              | ADR (Feb) :        | \$ 365  | \$ 364  | 0.3%                         |
| North Lake Tahoe RevPAR for next month (Feb) changed by (-16.3%)                                                                                         | RevPAR (Feb) :     | \$ 164  | \$ 196  | -16.3%                       |
| Historical past 6 months Month Actual Performance: Current YTD vs. Previous YTD                                                                          |                    |         |         |                              |
| North Lake Tahoe Occupancy for the past 6 months changed by (-5.2%)                                                                                      | Occupancy          | 45.2%   | 47.6%   | -5.2%                        |
| North Lake Tahoe ADR for the past 6 months changed by (0.5%)                                                                                             | ADR                | \$ 309  | \$ 308  | 0.5%                         |
| North Lake Tahoe RevPAR for the past 6 months changed by (-4.7%)                                                                                         | RevPAR             | \$ 140  | \$ 146  | -4.7%                        |
| Future 6 Month On The Books Performance: Current YTD vs. Previous YTD                                                                                    |                    |         |         |                              |
| North Lake Tahoe Occupancy for the furture 6 months changed by (0.8%)                                                                                    | Occupancy          | 26.7%   | 26.5%   | 0.8%                         |
| North Lake Tahoe ADR for the future 6 months changed by (0.3%)                                                                                           | ADR                | \$ 332  | \$ 331  | 0.3%                         |
| North Lake Tahoe RevPAR for the future 6 months changed by (1.1%)                                                                                        | RevPAR             | \$ 89   | \$ 88   | 1.1%                         |
| Incremental Pacing - % Variance in Rooms Booked last Calendar Month: Jan 31, 2018 vs. Previous                                                           | Year               |         |         |                              |
| Rooms Booked during last month (Jan,18) compared to Rooms Booked during the same period last year (Jan,17) for all arrival dates has changed by (-27.6%) | Booking Pace (Jan) | 7.1%    | 9.8%    | -27.6%                       |