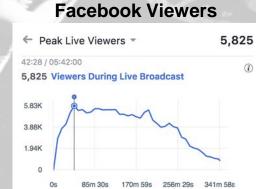

2017 North Lake Tahoe World Championships – Live Stream Statistics

| Platform          | Total Reach | Total Engagements | <b>Total Views</b> | Live Views |
|-------------------|-------------|-------------------|--------------------|------------|
| Facebook          | 8,292,078   | 48,472            | 1,540,825          | 954,409    |
| Twitter*          | 152,201     | 642               | 45,188             | N/A        |
| Instagram*        | 950,000     | 48,453            | 229,299            | N/A        |
| TOTAL LIVE STREAM | 8,279,436   | 47,783            | 1,540,825          | 954,409    |
| TOTAL             | 9,610,936   | 96,878            | 1,815,312          | 954,409    |

# North Lake Tahoe World Champs - 9/30-10/1

| Platform          | Total Reach | Total Engagements | <b>Total Views</b> | Live Viewers |
|-------------------|-------------|-------------------|--------------------|--------------|
| Facebook          | 8,292,078   | 48,472            | 1,540,825          | 954,409      |
| Twitter*          | 152,201     | 642               | 45,188             | N/A          |
| Instagram*        | 950,000     | 48,453            | 229,299            | N/A          |
| TOTAL LIVE STREAM | 8,279,436   | 47,783            | 1,540,825          | 954,409      |
| TOTAL             | 9,610,936   | 96,878            | 1,815,312          | 954,409      |