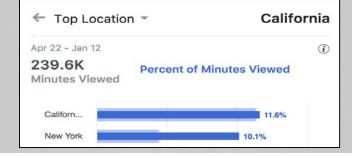

# Top Location California Sep 30 - Oct 5 1.2M Minutes Viewed Percent of Minutes Viewed Californ... Texas 492% New York 3.53% Florida 3.23%

\*Not live stream, clips from race