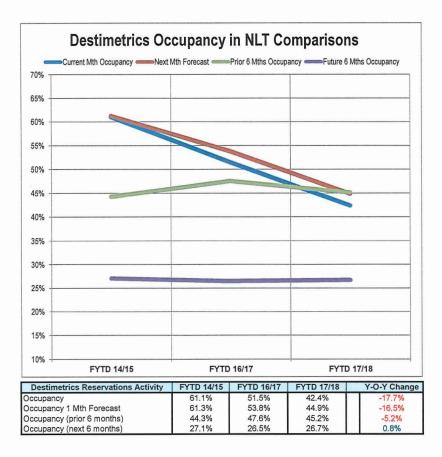

| Census***)                                                                                                                                               |                    |         |         |                              |
|----------------------------------------------------------------------------------------------------------------------------------------------------------|--------------------|---------|---------|------------------------------|
| Last Month Performance: Current YTD vs. Previous YTD                                                                                                     |                    | 2017/18 | 2016/17 | Year over Year %<br>Variance |
| North Lake Tahoe Occupancy for last month (Jan) changed by (-17.7%)                                                                                      | Occupancy (Jan) :  | 42.4%   | 51.5%   | -17.7%                       |
| North Lake Tahoe ADR for last month (Jan) changed by (-0.2%)                                                                                             | ADR (Jan) :        | \$ 328  | \$ 329  | -0.2%                        |
| North Lake Tahoe RevPAR for last month (Jan) changed by (-17.9%)                                                                                         | RevPAR (Jan):      | \$ 139  | \$ 169  | -17.9%                       |
| Next Month Performance: Current YTD vs. Previous YTD                                                                                                     |                    |         |         |                              |
| North Lake Tahoe Occupancy for next month (Feb) changed by (-16.5%)                                                                                      | Occupancy (Feb) :  | 44.9%   | 53.8%   | -16.5%                       |
| North Lake Tahoe ADR for next month (Feb) changed by (0.3%)                                                                                              | ADR (Feb) :        | \$ 365  | \$ 364  | 0.3%                         |
| North Lake Tahoe RevPAR for next month (Feb) changed by (-16.3%)                                                                                         | RevPAR (Feb) :     | \$ 164  | \$ 196  | -16.3%                       |
| Historical past 6 months Month Actual Performance: Current YTD vs. Previous YTD                                                                          |                    |         |         |                              |
| North Lake Tahoe Occupancy for the past 6 months changed by (-5.2%)                                                                                      | Occupancy          | 45.2%   | 47.6%   | -5.2%                        |
| North Lake Tahoe ADR for the past 6 months changed by (0.5%)                                                                                             | ADR                | \$ 309  | \$ 308  | 0.5%                         |
| North Lake Tahoe RevPAR for the past 6 months changed by (-4.7%)                                                                                         | RevPAR             | \$ 140  | \$ 146  | -4.7%                        |
| Future 6 Month On The Books Performance: Current YTD vs. Previous YTD                                                                                    |                    |         |         |                              |
| North Lake Tahoe Occupancy for the furture 6 months changed by (0.8%)                                                                                    | Occupancy          | 26.7%   | 26.5%   | 0.8%                         |
| North Lake Tahoe ADR for the future 6 months changed by (0.3%)                                                                                           | ADR                | \$ 332  | \$ 331  | 0.3%                         |
| North Lake Tahoe RevPAR for the future 6 months changed by (1.1%)                                                                                        | RevPAR             | \$ 89   | \$ 88   | 1.1%                         |
| Incremental Pacing - % Variance in Rooms Booked last Calendar Month: Jan 31, 2018 vs. Previous                                                           | Year               |         |         |                              |
| Rooms Booked during last month (Jan,18) compared to Rooms Booked during the same period last year (Jan,17) for all arrival dates has changed by (-27.6%) | Booking Pace (Jan) | 7.1%    | 9.8%    | -27.6%                       |