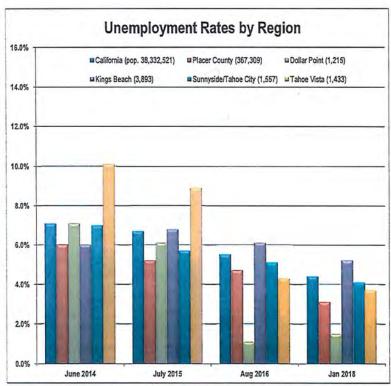

------------------|
| 2011 - 2012 | \$ | 3,683,345   | \$ | 1,794,633   | \$ | 3,159,674   | \$ | 1,554,224   | \$<br>10,191,876 |
| 2012 - 2013 | \$ | 3,882,952   | \$ | 2,106,483   | \$ | 4,263,868   | \$ | 1,447,976   | \$<br>11,701,279 |
| 2013 - 2014 | \$ | 4,525,882   | \$ | 2,145,655   | \$ | 3,569,535   | \$ | 1,751,001   | \$<br>11,992,073 |
| 2014 - 2015 | \$ | 4,693,908   | \$ | 2,527,728   | \$ | 3,513,439   | \$ | 1,868,331   | \$<br>12,603,406 |
| 2015 - 2016 | \$ | 4,872,923   | \$ | 3,874,544   | \$ | 5,438,618   | \$ | 2,348,538   | \$<br>16,534,623 |
| 2016 - 2017 | \$ | 5,503,881   | \$ | 3,350,880   | \$ | 6,120,303   | \$ | 3,346,395   | \$<br>18,321,459 |
| 2017 - 2018 | \$ | 6,233,972   | \$ | 2,357,159   | \$ |             | \$ |             | \$<br>8,591,13   |





| Unemployment Rates - EDD     | June 2014 | July 2015 | Aug 2016 | Jan 2018 |
|------------------------------|-----------|-----------|----------|----------|
| California (pop. 38,332,521) | 7.1%      | 6.7%      | 5.5%     | 4.4%     |
| Placer County (367,309)      | 6.0%      | 5.2%      | 4.7%     | 3.1%     |
| Dollar Point (1,215)         | 7.1%      | 6.1%      | 1.1%     | 1.5%     |
| Kings Beach (3,893)          | 6.0%      | 6.8%      | 6.1%     | 5.2%     |
| Sunnyside/Tahoe City (1,557) | 7.0%      | 5.7%      | 5.1%     | 4.1%     |
| Tahoe Vista (1,433)          | 10.1%     | 8.9%      | 4.3%     | 3.7%     |



| Visitor Inform        | nation Comparative St | atistics For FY | TD 2014 - 2017 | (thru Feb 2018) |              |
|-----------------------|--------------------