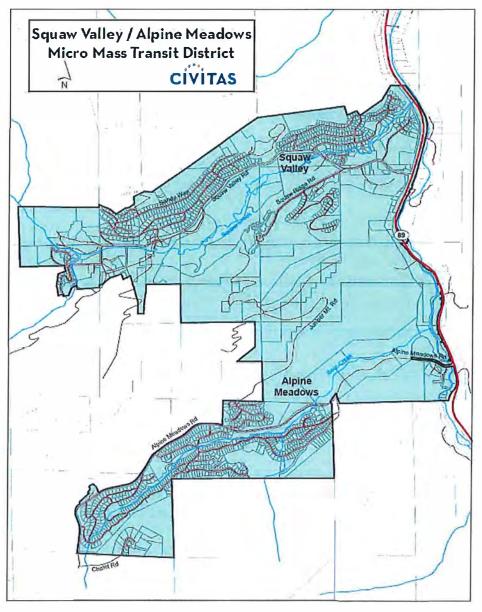

businesses, existing and in the future, available for public occupancy within the boundaries of Squaw Valley and Alpine Meadows in unincorporated Placer County.

Lodging business means: any structure or any portion of any structure which is occupied, intended, or designed for occupancy by transients for dwelling, lodging or sleeping purposes and includes any hotel, inn, tourist home or house, motel, studio hotel, bachelor hotel, lodging house, rooming house, apartment house, dormitory, public or private club, mobile home or house trailer at a fixed location or other similar structure or portion thereof.

The boundary, as shown in the map below, currently includes 755 lodging businesses. A complete listing of lodging businesses within the proposed SV | AM MMTD can be found in Appendix 2.



SV|AM MMTD Management District Plan March 7, 2017

#### IV. BUDGET AND SERVICES

#### A. Annual Service Plan

Assessment funds will be spent to provide specific benefits conferred, privileges granted, or government services directly to the payors that are not provided to those not charged, and which do not exceed the reasonable cost to the County of conferring the benefits, granting the privileges, or providing the government service. The privilege and service provided with the SV AM MMTD assessment funds is a micro mass transit program available only to assessed lodging businesses. Non-assessment revenue will be used to supplement assessment funds to transport other riders, thereby reducing traffic congestion and parking issues.

A service plan budget has been developed to deliver servi