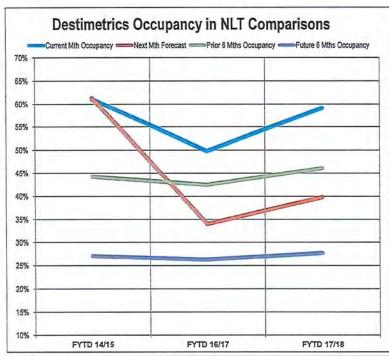

| 10000           |                |                 |              |
| Walk In               | 27,791                | 26,452          | 27,498         | 30,845          | 12,17%       |
| Phone                 | 165                   | 211             | 2,466          | 2,209           | -10.42%      |
| Email                 |                       | 105             | 249            | 259             | 4.02%        |
| Kings Beach (Walk In) | 6,500                 | 8,609           | 3,926          | 7,883           | 100,79%      |
| NLT - Event Traffic   | N/A                   | 2,069           | 4,195          | 2,837           | -32.37%      |
| Total                 | 34,456                | 37,446          | 38,334         | 44,033          | 14.87%       |



| Destimetrics Reservations Activity | FYTD 14/15 | FYTD 16/17 | FYTD 17/18 | Y-O-Y Change |
|------------------------------------|------------|------------|------------|--------------|
| Occupancy                          | 61.1%      | 49.8%      | 59.1%      | -15.7%       |
| Occupancy 1 Mth Forecast           | 61.3%      | 34.0%      | 39.8%      | -14.6%       |
| Occupancy (prior 6 months)         | 44.3%      | 42.5%      | 46.1%      | -7.8%        |
| Occupancy (next 6 months)          | 27.1%      | 26.3%      | 27.7%      | -5.1%        |



### NORTH LAKE TAHOE RESORT ASSOCIATION (NLTRA) Employee Expense Report

| Month'Yr | February 2018   |  |
|----------|-----------------|--|
| Employee | Cindy Gustafson |  |

| POSTING<br>DATE | DOC      | VENDOR                 | RECEI