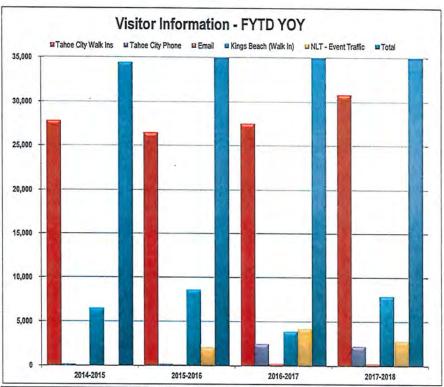

,120,303   | \$ | 3,346,395   | \$<br>18,321,459 |
| 2017 - 2018 | \$ | 6,233,972   | \$ | 2,357,159   | \$ |             | \$ |             | \$<br>8,591,13   |





| Unemployment Rates - EDD     | June 2014 | July 2015 | Aug 2016 | Jan 2018 |
|------------------------------|-----------|-----------|----------|----------|
| California (pop. 38,332,521) | 7.1%      | 6.7%      | 5.5%     | 4.4%     |
| Placer County (367,309)      | 6.0%      | 5.2%      | 4.7%     | 3.1%     |
| Dollar Point (1,215)         | 7.1%      | 6.1%      | 1.1%     | 1.5%     |
| Kings Beach (3,893)          | 6.0%      | 6.8%      | 6.1%     | 5.2%     |
| Sunnyside/Tahoe City (1,557) | 7.0%      | 5.7%      | 5.1%     | 4.1%     |
| Tahoe Vista (1,433)          | 10.1%     | 8.9%      | 4.3%     | 3.7%     |



| Visitor Inform        | nation Comparative St | atistics For FY | TD 2014 - 2017 | (thru Feb 2018) |              |
|-----------------------|-----------------------|-----------------|----------------|-----------------|--------------|
| Referrals -           | 2014-2015             | 2015-2016       | 2016-2017      | 2017-2018       | YOY % Change |
| Tahoe City:           |                       | 10000           |                |                 |              |
| Walk In               | 27,791                | 26,452          | 27,498         | 30,845          | 12,17%       |
| Phone                 | 165                   | 211             | 2,466          | 2,209           | -10.42%      |
| Email                 |                       | 105             | 249            | 259