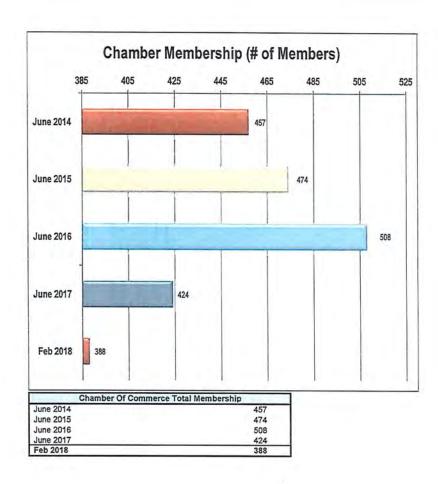

-|------------------|
| 2011 - 2012 | \$ | 3,683,345   | \$ | 1,794,633   | \$ | 3,159,674   | \$ | 1,554,224   | \$<br>10,191,876 |
| 2012 - 2013 | \$ | 3,882,952   | \$ | 2,106,483   | \$ | 4,263,868   | \$ | 1,447,976   | \$<br>11,701,279 |
| 2013 - 2014 | \$ | 4,525,882   | \$ | 2,145,655   | \$ | 3,569,535   | \$ | 1,751,001   | \$<br>11,992,073 |
| 2014 - 2015 | \$ | 4,693,908   | \$ | 2,527,728   | \$ | 3,513,439   | \$ | 1,868,331   | \$<br>12,603,406 |
| 2015 - 2016 | \$ | 4,872,923   | \$ | 3,874,544   | \$ | 5,438,618   | \$ | 2,348,538   | \$<br>16,534,623 |
| 2016 - 2017 | \$ | 5,503,881   | \$ | 3,350,880   | \$ | 6,120,303   | \$ | 3,346,395   | \$<br>18,321,459 |
| 2017 - 2018 | \$ | 6,233,972   | \$ | 2,357,159   | \$ |             | \$ |             | \$<br>8,591,13   |





| Unemployment Rates - EDD     | June 2014 | July 2015 | Aug 2016 | Jan 2018 |
|------------------------------|-----------|-----------|----------|----------|
| California (pop. 38,332,521) | 7.1%      | 6.7%      | 5.5%     | 4.4%     |
| Placer County (367,309)      | 6.0%      | 5.2%      | 4.7%     | 3.1%     |
| Dollar Point (1,215)         | 7.1%      | 6.1%      | 1.1%     | 1.5%     |
| Kings Beach (3,893)          | 6.0%      | 6.8%      | 6.1%     | 5.2%     |
| Sunnyside/Tahoe City (1,557) | 7.0%      | 5.7%      | 5.1%     | 4.1%     |
| Tahoe Vista (1,433)          | 10.1%     | 8.9%      | 4.3%     | 3.7%     |



| Visitor Inform        | nation Comparative St | atistics For FY | TD 2014 - 2017 | (thru Feb 2018) |              |
|-----------------------|------------------