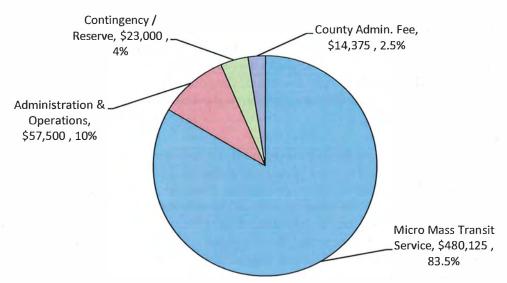

ices that benefit the assessed lodging businesses. A detailed annual budget will be developed and approved by SATCo. The total initial assessment budget is \$410,000. During the initial five (5) year term, the assessment budget will be supplemented by an annual voluntary contribution of \$165,000 from Squaw Valley Ski Holdings, LLC. The total annual program budget is anticipated to be approximately \$575,000. The graph below illustrates the initial annual budget allocations. In addition, stakeholders are seeking additional funding from Placer County to be able to provide more effective and robust service. Assessment funds, voluntary contributions, and any additional County funding will be spent according to the budget allocations in the graph below.

### Initial Annual Budget - \$575,000



Although actual revenues will fluctuate due to market conditions, the proportional allocations of the budget shall remain the same. However, the County and the SATCo Board shall have the authority to adjust budget allocations between the categories by no more than fifteen percent (15%) of the total budget per year. A description of the proposed improvements and activities for the initial year of operation is below. The same activities are proposed for subsequent years. In the event of a legal challenge against the SV | AM MMTD, any and all assessment funds may be used for the costs of defending the SV | AM MMTD. During the five (5) year term, the costs of creating the SV | AM MMTD may be repaid in five (5) equal, annual, no-interest payments by deducting repayment funds proportionally fr