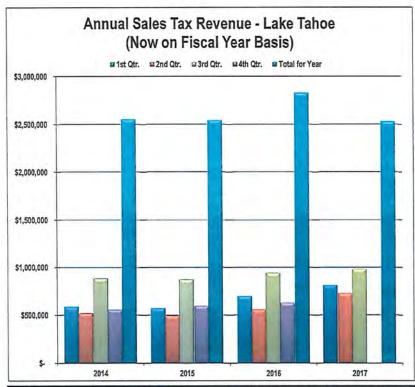

991   | 14.40%   |
| South Lake                  | 12%       | 16%      | \$411,781   | \$         | 398,413   | \$         | 387,554   | -2.73%   |
| Nevada                      | 0%        | 2%       | \$12,118    | \$         | 2,277     | \$         | 50,288    | 2108.52% |
| Total Conference Revenue    | 100%      | 100%     | \$3,694,368 | \$         | 3,374,236 | \$         | 2,412,388 | -28.51%  |
| CURRENT                     |           |          |             |            |           | -          |           |          |
| NLT - Annual Revenue Goal   |           |          |             | \$         | 3,000,000 | \$         | 2,500,000 | -16.67%  |
| Annual Commission Goal      |           |          |             | \$         | 135,000   | \$         | 70,000    | -48.15%  |



| Quarter            | 2014            | 2015            | 2016            | 2017            | YOY % Change |
|--------------------|-----------------|-----------------|-----------------|-----------------|--------------|
| First (Jan - Mar)  | \$<br>589,226   | \$<br>573,778   | \$<br>699,157   | \$<br>816,089   | 16.72%       |
| Second (Apr - May) | \$<br>521,965   | \$<br>495,699   | \$<br>559,589   | \$<br>728,774   | 30.23%       |
| Third (Jun - Aug)  | \$<br>885,368   | \$<br>875,768   | \$<br>943,574   | \$<br>984,653   | 4.35%        |
| Fourth (Sep - Dec) | \$<br>557,614   | \$<br>596,985   | \$<br>629,807   | \$              | -100.00%     |
| Total              | \$<br>2,554,173 | \$<br>2,542,230 | \$<br>2,832,127 | \$<br>2,529,516 | -10.68%      |



|