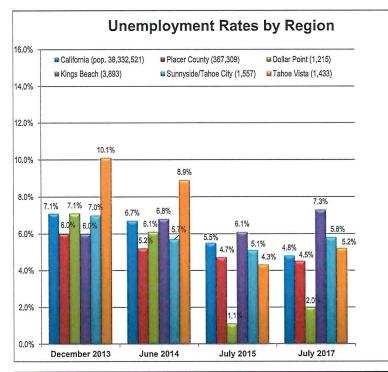

| \$          | 4,693,908     | \$ | 2,527,485   | \$ | 3,513,547   | \$ | 1,868,362     |    | \$  | 12,603,302 |
| 2015-16                                                                                                                                                   | \$          | 4,872,022     | \$ | 3,875,134   | \$ | 5,421,915   | \$ | 2,345,879     |    | \$  | 16,514,950 |
| 2016-17                                                                                                                                                   | \$          | 5,500,363     | \$ | 3,338,071   | \$ | 5,937,420   | \$ | 941,109       |    | \$  | 15,716,963 |



| June 2013 | 46 |
|-----------|----|
| June 2014 | 45 |
| June 2015 | 47 |
| June 2016 | 50 |
| July 2017 | 42 |



| Unemployment Rates   | December 2013 | June 2014 | July 2015 | July 2017 |
|----------------------|---------------|-----------|-----------|-----------|
| California           | 7.1%          | 6.7%      | 5.5%      | 4.8%      |
| Placer County        | 6.0%          | 5.2%      | 4.7%      | 4.5%      |
| Dollar Point         | 7.1%          | 6.1%      | 1.1%      | 2.0%      |
| Kings Beach          | 6.0%          | 6.8%      | 6.1%      | 7.3%      |
| Sunnyside/Tahoe City | 7.0%          | 5.7%      | 5.1%      | 5.8%      |
| Tahoe Vista          | 10.1%         | 8.9%      | 4.3%      | 5.2%      |



| Visitor Information Comparative Statistics For Fiscal YTD 2014 - 2017 (thru Jul'17) |               |               |               |               |              |  |  |  |  |