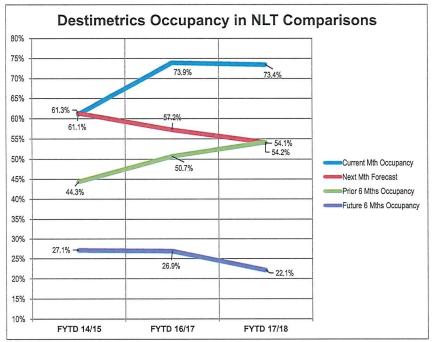

| (                                                                                                                                                | Census'**)                      |         |         |                              |
|--------------------------------------------------------------------------------------------------------------------------------------------------|---------------------------------|---------|---------|------------------------------|
| Last Month Performance: Current YTD vs. Previous YTD                                                                                             |                                 | 2017/18 | 2016/17 | Year over Year %<br>Variance |
| North Lake Tahoe Occupancy for last month (Jul) changed by (-0.7%)                                                                               | Occupancy (Jul) :               | 73.4%   | 73.9%   | -0.7%                        |
| North Lake Tahoe ADR for last month (Jul) changed by (6.9%)                                                                                      | ADR (Jul) :                     | \$ 381  | \$ 356  | 6.9%                         |
| North Lake Tahoe RevPAR for last month (Jul) changed by (6.2%)                                                                                   | RevPAR (Jul) :                  | \$ 279  | \$ 263  | 6.2%                         |
| Next Month Performance: Current YTD vs. Previous YTD                                                                                             |                                 |         |         |                              |
| North Lake Tahoe Occupancy for next month (Aug) changed by (-5.5%)                                                                               | Occupancy (Aug) :               | 54.1%   | 57.2%   | -5.5%                        |
| North Lake Tahoe ADR for next month (Aug) changed by (7.8%)                                                                                      | ADR (Aug) :                     | \$ 370  | \$ 343  | 7.8%                         |
| North Lake Tahoe RevPAR for next month (Aug) changed by (1.9%)                                                                                   | RevPAR (Aug) :                  | \$ 200  | \$ 196  | 1.9%                         |
| Historical past 6 months Month Actual Performance: Current YTD vs. Previous YTD                                                                  |                                 |         |         |                              |
| North Lake Tahoe Occupancy for the past 6 months changed by (7.1%)                                                                               | Occupancy                       | 54.2%   | 50.7%   | 7.1%                         |
| North Lake Tahoe ADR for the past 6 months changed by (2.4%)                                                                                     | ADR                             | \$ 302  | \$ 295  | 2.4%                         |
| North Lake Tahoe RevPAR for the past 6 months changed by (9.6%)                                                                                  | RevPAR                          | \$ 164  | \$ 149  | 9.6%                         |
| Future 6 Month On The Books Performance: Current YTD vs. Previous YTD                                                                            |                                 |         |         |                              |
| North Lake Tahoe Occupancy for the furture 6 months changed by (-17.7%)                                                                          | Occupancy                       | 22.1%   | 26.9%   | -17.7%                       |
| North Lake Tahoe ADR for the future 6 months changed by (17.6%)                                                                                  | ADR                             | \$ 316  | \$ 269  | 17.6%                        |
| North Lake Tahoe RevPAR for the future 6 months changed by (-3.2%)                                                                               | RevPAR                          | \$ 70   | \$ 72   | -3.2%                        |
| Incremental Pacing - % Variance in Rooms Booked last Calendar Month: Jul 31, 2017 vs. Pre-                                                       | vious Year                      |         |         |                              |
| Rooms Booked during last month (Jul,17) compared to Rooms Booked during the same per year (Jul,16) for all arrival dates has changed by (-11.5%) | riod last<br>Booking Pace (Jul) | 5.1%    | 5.8%    | -11.5%                       |

DESCRIPTION: The Reservation Activity Outlook Report tracks occupancy, average daily rate (ADR), and revenue per available room (RevPAR); the key metrics most of interest to lodging properties. The report combines the data sets of participating properties into a destination wide view that features three data sets (providing that sufficient information is available) including: i)current YTD occupancy, ii) last YTD occupancy, iii) last season's ending occupancy. The Reservation Activity Outlook Report is generated on a monthly basis, usually for a 12 month subscription period, and is created from data provided by a group of properties participating in a cooperative manner, and representing a valid set of data as a result. Report results are provided only to those properties who participate by submitting their data. Additionally, participating properties can order (on an a-la-carte basis) an individual report which shows the reservation activity of their property, measured against an aggregated set of competitive properties that they choose from amongst Inntopia's other participants. As is the case in all Intopia data, all information provided by individual properties is strictly confidential, except when aggregated with other data and indistinguishable as a result.