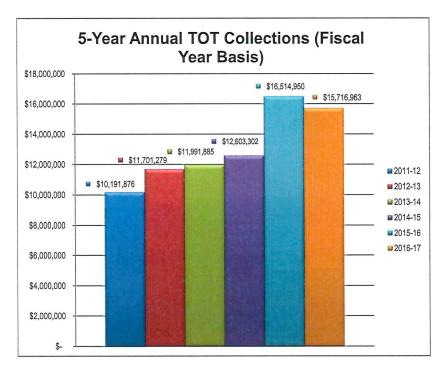

Important points to note at June 30, 2017 are:

- ADP P/R clearing has a balance, when it should be zero, due to Sandy Hall's final check clearing the bank before ADP payroll was posted in July. This will clear to zero in July.
- Total Cash on Hand of \$1,055,938 remains very strong and compares to prior month Cash on Hand of \$1,052,153 but higher than prior year Cash on Hand of \$618,648.
- Resort Association (RA) A/R declined 45% YOY to \$23,097 while A/R over 90 days delinquent increased slightly to \$8,534 from the prior month's \$7,991. These are hotel property invoices deemed collectible with no reserve being established.
- Membership A/R declined 35% YOY to \$25,435. Over 120 days delinquent increased to \$9,590 from \$2,160. We expect to collect 75% of this amount and are adequately reserved for non-collectible.
- A/P are at \$221,803, 99% of which are within 30 days.
- Acct 2800-Suspense has a balance of \$727 which is an incorrect deposit to NLTRA that should have been made to NLTMC. This will be a Client AJE in the fiscal 16-17 Audit process.
- Acct 4205 Conference Dues has a negative balance of \$1,008 due to a write-off of Dues Receivable with no invoices for dues during the month.
- Accts 4250 & 4252 have negative balances due to transfers to sub-accounts of 4250 to provide for better segregation and to produce a P & L for the Community Awards Dinner.
- Acct 5010 Sales Commissions does not reflect a June accrual as it is still under reconciliation and will be treated has a Client AJE in the fiscal 16-17 Audit process.