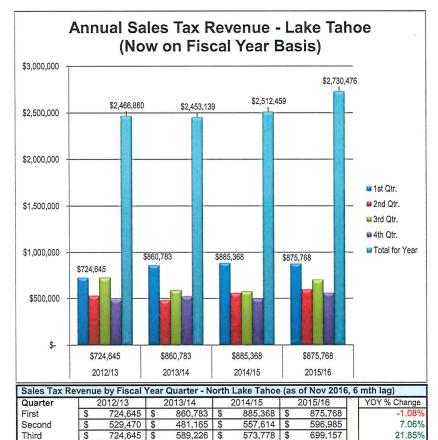

# Year to Date Bookings/Monthly Production Detail FY 16/17

Prepared By: Anna Atwood, Marketing Executive Assistant

|                                            | <u>FY 17/18</u>    | <u>FY 16/17</u>   | Variance |
|--------------------------------------------|--------------------|-------------------|----------|
| <b>Fotal Revenue Booked as of 7/30/17:</b> | \$1,424,008        | \$2,466,474       | -42%     |
| Forecasted Commission for this Revenue:    | \$41,165           | \$111,042         | -63%     |
| Number of Room Nights:                     | 7240               | 14736             | -51%     |
| Number of Delegates:                       | 2563               | 13099             | -80%     |
| Annual Revenue Goal:                       | \$2,500,000        | \$3,000,000       | -17%     |
| Annual Commission Goal:                    | \$70,000           | \$173,000         | -60%     |
| Monthly Detail/Activity                    | July-17            | July-16           |          |
| Number of Groups Booked:                   | 7                  | 2                 |          |
| Revenue Booked:                            | \$638,565          | \$84,736          | 654%     |
| Projected Commission:                      | \$20,074           | \$0               |          |
| Room Nights:                               | 3689               | 655               | 463%     |
| Number of Delegates:                       | 4680               | 425               | 1001%    |
|                                            | 4 Corp, 2          |                   |          |
| Booked Group Types:                        | Assoc, 1 SMF       | 1 Corp. 1 Govt.   |          |
| Lost Business, # of Groups:                | 1                  | 3                 |          |
| Arrived in the month                       | <u>July-17</u> * E | st. July-16       |          |
| Number of Groups:                          | 4                  | 5                 |          |
| Revenue Arrived:                           | \$344,630          | \$712,929         | -52%     |
| Projected Commission:                      | \$13,729           | \$39,282          |          |
| Room Nights:                               | 1590               | 3175              | -50%     |
| Number of Delegates:                       | 645                | 1551              | -58%     |
|                                            |                    | 2 Assoc, 1        |          |
|                                            |                    | Govt, 1 Corp      |          |
| Arrived Group Types:                       | 4 Corp.            | and 1 Seminar     |          |
| For 2018/19:                               | \$555,554          | \$750,000         |          |
| For 2018/19:<br>For 2019/20:               | \$208,595          | \$250,000         |          |
| For 2019/20:                               | <b></b> \$208,595  | φ <b>2</b> 50,000 |          |
| NUMBER OF LEADS Generated as of            |                    | 17                |          |
|                                            | YTD 7/30/16:       | 16                |          |
|                                            | YTD 7/30/15:       | 9                 |          |

### Year to Date Bookings/Monthly Production Detail FY 17/18

Prepared By: Anna Atwood, Marketing Executive Assistant

|                                         | 17/18          | 16/17          | Variance |
|-----------------------------------------|----------------|----------------|----------|
| Total Revenue Booked as of 7/30/17:     | \$188,819      | \$224,739      | -16%     |
| Forecasted Commission for this Revenue: | \$4,746        | \$11,655       | -59%     |
| Number of Room Nights:                  | 1211           | 1888           | -36%     |
| Number of Delegates:                    | 305            | 1054           | -71%     |
| Annual Commission Projection:           | \$10,000       | \$15,000       | -33%     |
| Monthly Detail/Activity                 | <u>July-17</u> | <u>July-16</u> |          |
| Number of Groups Booked:                | 0              | 2              |          |
| Revenue Booked:                         | \$0            | \$26,320       |          |
| Projected Commission:                   | \$0            | \$3,948        |          |
| Room Nights:                            | 0              | 244            |          |
| Number of Delegates:                    | 0              | 529            |          |
| Booked Group Types:                     |                | 2 Corp.        |          |
| Arrived in the month                    | July-17        | <u>July-16</u> |          |
| Number of Groups:                       | 0              | 1              |          |
| Revenue Arrived:                        | \$0            | \$19,384       |          |
| Projected Commission:                   | \$0            | \$0            |          |
| Room Nights:                            | 0              | 48             |          |
| Number of Delegates:                    | 0              | 30             |          |
| Booked Group Types:                     |                | 1 Corp.        |          |