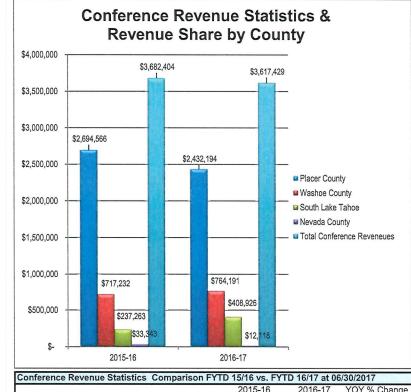

# Monthly Report July 2017 CONFERENCE REVENUE STATISTICS North Shore Properties

# Year to Date Bookings/Monthly Production Detail FY 16/17

Prepared By: Anna Atwood, Marketing Executive Assistant

|                                            | <u>FY 17/18</u>    | <u>FY 16/17</u>   | Variance |
|--------------------------------------------|--------------------|-------------------|----------|
| <b>Fotal Revenue Booked as of 7/30/17:</b> | \$1,424,008        | \$2,466,474       | -42%     |
| Forecasted Commission for this Revenue:    | \$41,165           | \$111,042         | -63%     |
| Number of Room Nights:                     | 7240               | 14736             | -51%     |
| Number of Delegates:                       | 2563               | 13099             | -80%     |
| Annual Revenue Goal:                       | \$2,500,000        | \$3,000,000       | -17%     |
| Annual Commission Goal:                    | \$70,000           | \$173,000         | -60%     |
| Monthly Detail/Activity                    | July-17            | July-16           |          |
| Number of Groups Booked:                   | 7                  | 2                 |          |
| Revenue Booked:                            | \$638,565          | \$84,736          | 654%     |
| Projected Commission:                      | \$20,074           | \$0               |          |
| Room Nights:                               | 3689               | 655               | 463%     |
| Number of Delegates:                       | 4680               | 425               | 1001%    |
|                                            | 4 Corp, 2          |                   |          |
| Booked Group Types:                        | Assoc, 1 SMF       | 1 Corp. 1 Govt.   |          |
| Lost Business, # of Groups:                | 1                  | 3                 |          |
| Arrived in the month                       | <u>July-17</u> * E | st. July-16       |          |
| Number of Groups:                          | 4                  | 5                 |          |
| Revenue Arrived:                           | \$344,630          | \$712,929         | -52%     |
| Projected Commission:                      | \$13,729           | \$39,282          |          |
| Room Nights:                               | 1590               | 3175              | -50%     |
| Number of Delegates:                       | 645                | 1551              | -58%     |
|                                            |                    | 2 Assoc, 1        |          |
|                                            |                    | Govt, 1 Corp      |          |
| Arrived Group Types:                       | 4 Corp.            | and 1 Seminar     |          |
| For 2018/19:                               | \$555,554          | \$750,000         |          |
| For 2018/19:<br>For 2019/20:               | \$208,595          | \$250,000         |          |
| For 2019/20:                               | <b></b> \$208,595  | φ <b>2</b> 50,000 |          |
| NUMBER OF LEADS Generated as of            |                    | 17                |          |
|                                            | YTD 7/30/16:       | 16                |          |
|                                            | YTD 7/30/15:       | 9                 |          |

# Monthly Report July 2017 CONFERENCE REVENUE STATISTICS South Lake Tahoe

### Year to Date Bookings/Monthly Production Detail FY 17/18

Prepared By: Anna Atwood, Marketing Executive Assistant

|                                         | 17/18          | 16/17          | Variance |
|-----------------------------------------|----------------|----------------|----------|
| Total Revenue Booked as of 7/30/17:     | \$188,819      | \$224,739      | -16%     |
| Forecasted Commission for this Revenue: | \$4,746        | \$11,655       | -59%     |
| Number of Room Nights:                  | 1211           | 1888           | -36%     |
| Number of Delegates:                    | 305            | 1054           | -71%     |
| Annual Commission Projection:           | \$10,000       | \$15,000       | -33%     |
| Monthly Detail/Activity                 | <u>July-17</u> | <u>July-16</u> |          |
| Number of Groups Booked:                | 0              | 2              |          |
| Revenue Booked:                         | \$0            | \$26,320       |          |
| Projected Commission:                   | \$0            | \$3,948        |          |
| Room Nights:                            | 0              | 244            |          |
| Number of Delegates:                    | 0              | 529            |          |
| Booked Group Types:                     |                | 2 Corp.        |          |
| Arrived in the month                    | July-17        | <u>July-16</u> |          |
| Number of Groups:                       | 0              | 1              |          |
| Revenue Arrived:                        | \$0            | \$19,384       |          |
| Projected Commission:                   | \$0            | \$0            |          |
| Room Nights:                            | 0              | 48             |          |
| Number of Delegates:                    | 0              | 30             |          |
| Booked Group Types:                     |                | 1 Corp.        |          |