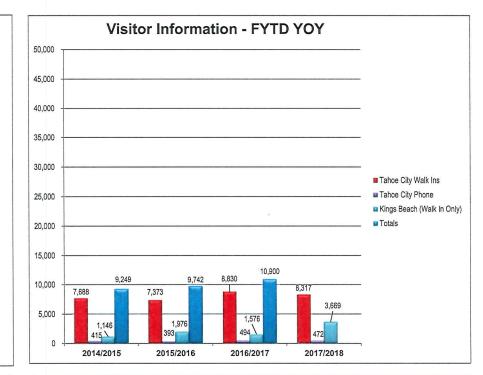

$ | 5,937,420   | \$ | 941,109       |    | \$  | 15,716,963 |



| June 2013 | 46 |
|-----------|----|
| June 2014 | 45 |
| June 2015 | 47 |
| June 2016 | 50 |
| July 2017 | 42 |



| Unemployment Rates   | December 2013 | June 2014 | July 2015 | July 2017 |
|----------------------|---------------|-----------|-----------|-----------|
| California           | 7.1%          | 6.7%      | 5.5%      | 4.8%      |
| Placer County        | 6.0%          | 5.2%      | 4.7%      | 4.5%      |
| Dollar Point         | 7.1%          | 6.1%      | 1.1%      | 2.0%      |
| Kings Beach          | 6.0%          | 6.8%      | 6.1%      | 7.3%      |
| Sunnyside/Tahoe City | 7.0%          | 5.7%      | 5.1%      | 5.8%      |
| Tahoe Vista          | 10.1%         | 8.9%      | 4.3%      | 5.2%      |



| Visitor Information Comparative Statistics For Fiscal YTD 2014 - 2017 (thru Jul'17) |               |               |               |               |              |  |  |  |  |  |  |
|-------------------------------------------------------------------------------------|---------------|---------------|---------------|---------------|--------------|--|--|--|--|--|--|
| Referrals -                                                                         | 2014/2015     | 2015/2016     | 2016/2017     | 2017/2018     | YOY % Change |  |  |  |  |  |  |
| Tahoe City:                                                                         | Annual Totals | Annual Totals | Annual Totals | Annual Totals |              |  |  |  |  |  |  |
| Walk In