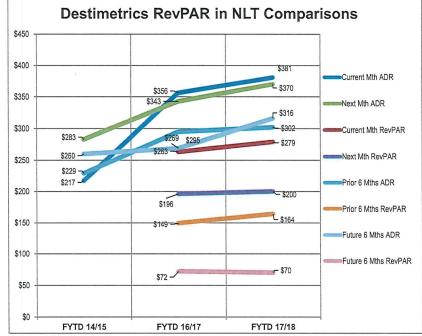

| (                                                                                                                                                | Census'**)                      |         |         |                              |
|--------------------------------------------------------------------------------------------------------------------------------------------------|---------------------------------|---------|---------|------------------------------|
| Last Month Performance: Current YTD vs. Previous YTD                                                                                             |                                 | 2017/18 | 2016/17 | Year over Year %<br>Variance |
| North Lake Tahoe Occupancy for last month (Jul) changed by (-0.7%)                                                                               | Occupancy (Jul) :               | 73.4%   | 73.9%   | -0.7%                        |
| North Lake Tahoe ADR for last month (Jul) changed by (6.9%)                                                                                      | ADR (Jul) :                     | \$ 381  | \$ 356  | 6.9%                         |
| North Lake Tahoe RevPAR for last month (Jul) changed by (6.2%)                                                                                   | RevPAR (Jul) :                  | \$ 279  | \$ 263  | 6.2%                         |
| Next Month Performance: Current YTD vs. Previous YTD                                                                                             |                                 |         |         |                              |
| North Lake Tahoe Occupancy for next month (Aug) changed by (-5.5%)                                                                               | Occupancy (Aug) :               | 54.1%   | 57.2%   | -5.5%                        |
| North Lake Tahoe ADR for next month (Aug) changed by (7.8%)                                                                                      | ADR (Aug) :                     | \$ 370  | \$ 343  | 7.8%                         |
| North Lake Tahoe RevPAR for next month (Aug) changed by (1.9%)                                                                                   | RevPAR (Aug) :                  | \$ 200  | \$ 196  | 1.9%                         |
| Historical past 6 months Month Actual Performance: Current YTD vs. Previous YTD                                                                  |                                 |         |         |                              |
| North Lake Tahoe Occupancy for the past 6 months changed by (7.1%)                                                                               | Occupancy                       | 54.2%   | 50.7%   | 7.1%                         |
| North Lake Tahoe ADR for the past 6 months changed by (2.4%)                                                                                     | ADR                             | \$ 302  | \$ 295  | 2.4%                         |
| North Lake Tahoe RevPAR for the past 6 months changed by (9.6%)                                                                                  | RevPAR                          | \$ 164  | \$ 149  | 9.6%                         |
| Future 6 Month On The Books Performance: Current YTD vs. Previous YTD                                                                            |                                 |         |         |                              |
| North Lake Tahoe Occupancy for the furture 6 months changed by (-17.7%)                                                                          | Occupancy                       | 22.1%   | 26.9%   | -17.7%                       |
| North Lake Tahoe ADR for the future 6 months changed by (17.6%)                                                                                  | ADR                             | \$ 316  | \$ 269  | 17.6%                        |
| North Lake Tahoe RevPAR for the future 6 months changed by (-3.2%)                                                                               | RevPAR                          | \$ 70   | \$ 72   | -3.2%                        |
| Incremental Pacing - % Variance in Rooms Booked last Calendar Month: Jul 31, 2017 vs. Pre-                                                       | vious Year                      |         |         |                              |
| Rooms Booked during last month (Jul,17) compared to Rooms Booked during the same per year (Jul,16) for all arrival dates has changed by (-11.5%) | riod last<br>Booking Pace (Jul) | 5.1%    | 5.8%    | -11.5%                       |

DESCRIPTION: The Reservation Activity Outlook Report tracks occupancy, average daily rate (ADR), and revenue per available room (RevPAR); the key metrics most of interest to lodging properties. The report combines the data sets of participating properties into a destination wide view that features three data sets (providing that sufficient information is available) including: i)current YTD occupancy, ii) last YTD occupancy, iii) last season's ending occupancy. The Reservation Activity Outlook Report is generated on a monthly basis, usually for a 12 month subscription period, and is created from data provided by a group of properties participating in a cooperative manner, and representing a valid set of data as a result. Report results are provided only to those properties who participate by submitting their data. Additionally, participating properties can order (on an a-la-carte basis) an individual report which shows the reservation activity of their property, measured against an aggregated set of competitive properties that they choose from amongst Inntopia's other participants. As is the case in all Intopia data, all information provided by individual properties is strictly confidential, except when aggregated with other data and indistinguishable as a result.