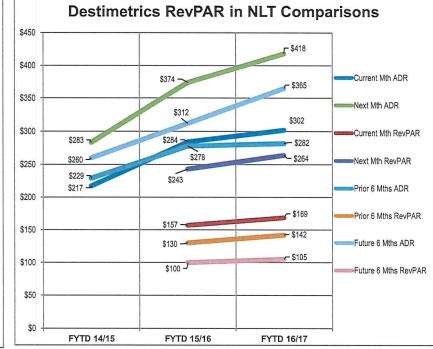

# **Executive Summary**

INNTOPIA

DestiMetrics

Data based on a sample of up to 10 properties in the North Lake Tahoe destination, representing up to 1309 Units ('DestiMetrics Census'') and 40.54% of 3229 total units in the North Lake Tahoe destination ('Destination

| (                                                                                                                                                | Census'**)                      |         |         |                              |
|--------------------------------------------------------------------------------------------------------------------------------------------------|---------------------------------|---------|---------|------------------------------|
| Last Month Performance: Current YTD vs. Previous YTD                                                                                             |                                 | 2017/18 | 2016/17 | Year over Year %<br>Variance |
| North Lake Tahoe Occupancy for last month (Jul) changed by (-0.7%)                                                                               | Occupancy (Jul) :               | 73.4%   | 73.9%   | -0.7%                        |
| North Lake Tahoe ADR for last month (Jul) changed by (6.9%)                                                                                      | ADR (Jul) :                     | \$ 381  | \$ 356  | 6.9%                         |
| North Lake Tahoe RevPAR for last month (Jul) changed by (6.2%)                                                                                   | RevPAR (Jul) :                  | \$ 279  | \$ 263  | 6.2%                         |
| Next Month Performance: Current YTD vs. Previous YTD                                                                                             |                                 |         |         |                              |
| North Lake Tahoe Occupancy for next month (Aug) changed by (-5.5%)                                                                               | Occupancy (Aug) :               | 54.1%   | 57.2%   | -5.5%                        |
| North Lake Tahoe ADR for next month (Aug) changed by (7.8%)                                                                                      | ADR (Aug) :                     | \$ 370  | \$ 343  | 7.8%                         |
| North Lake Tahoe RevPAR for next month (Aug) changed by (1.9%)                                                                                   | RevPAR (Aug) :                  | \$ 200  | \$ 196  | 1.9%                         |
| Historical past 6 months Month Actual Performance: Current YTD vs. Previous YTD                                                                  |                                 |         |         |                              |
| North Lake Tahoe Occupancy for the past 6 months changed by (7.1%)                                                                               | Occupancy                       | 54.2%   | 50.7%   | 7.1%                         |
| North Lake Tahoe ADR for the past 6 months changed by (2.4%)                                                                                     | ADR                             | \$ 302  | \$ 295  | 2.4%                         |
| North Lake Tahoe RevPAR for the past 6 months changed by (9.6%)                                                                                  | RevPAR                          | \$ 164  | \$ 149  | 9.6%                         |
| Future 6 Month On The Books Performance: Current YTD vs. Previous YTD                                                                            |                                 |         |         |                              |
| North Lake Tahoe Occupancy for the furture 6 months changed by (-17.7%)                                                                          | Occupancy                       | 22.1%   | 26.9%   | -17.7%                       |
| North Lake Tahoe ADR for the future 6 months changed by (17.6%)                                                                                  | ADR                             | \$ 316  | \$ 269  | 17.6%                        |
| North Lake Tahoe RevPAR for the future 6 months changed by (-3.2%)                                                                               | RevPAR                          | \$ 70   | \$ 72   | -3.2%                        |
| Incremental Pacing - % Variance in Rooms Booked last Calendar Month: Jul 31, 2017 vs. Pre-                                                       | vious Year                      |         |         |                              |
| Rooms Booked during last month (Jul,17) compared to Rooms Booked during the same per year (Jul,16) for all arrival dates has changed by (-11.5%) | riod last<br>Booking Pace (Jul) | 5.1%    | 5.8%    | -11.5%                       |

DESCRIPTION: The Reservation Activity Outlook Report tracks occupancy, average daily rate (ADR), and revenue per available room (RevPAR); the key metrics most of interest to lodging properties. The report combines the data sets of participating properties into a destination wide view that features three data sets (providing that sufficient information is available) including: i)current YTD occupancy, ii) last YTD occupancy, iii) last season's ending occupancy. The Reservation Activity Outlook Report is generated on a monthly basis, usually for a 12 month subscription period, and is created from data provided by a group of properties participating in a cooperative manner, and representing a valid set of data as a result. Report results are provided only to those properties who participate by submitting their data. Additionally, participating properties can order (on an a-la-carte basis) an individual report which shows the reservation activity of their property, measured against an aggregated set of competitive properties that they choose from amongst Inntopia's other participants. As is the case in all Intopia data, all information provided by individual properties is strictly confidential, except when aggregated with other data and indistinguishable as a result.