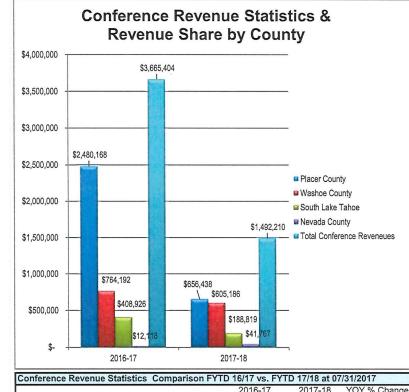

# Year to Date Bookings/Monthly Production Detail FY 16/17

Prepared By: Anna Atwood, Marketing Executive Assistant

|                                            | <u>FY 17/18</u>    | <u>FY 16/17</u>   | Variance |
|--------------------------------------------|--------------------|-------------------|----------|
| <b>Fotal Revenue Booked as of 7/30/17:</b> | \$1,424,008        | \$2,466,474       | -42%     |
| Forecasted Commission for this Revenue:    | \$41,165           | \$111,042         | -63%     |
| Number of Room Nights:                     | 7240               | 14736             | -51%     |
| Number of Delegates:                       | 2563               | 13099             | -80%     |
| Annual Revenue Goal:                       | \$2,500,000        | \$3,000,000       | -17%     |
| Annual Commission Goal:                    | \$70,000           | \$173,000         | -60%     |
| Monthly Detail/Activity                    | July-17            | July-16           |          |
| Number of Groups Booked:                   | 7                  | 2                 |          |
| Revenue Booked:                            | \$638,565          | \$84,736          | 654%     |
| Projected Commission:                      | \$20,074           | \$0               |          |
| Room Nights:                               | 3689               | 655               | 463%     |
| Number of Delegates:                       | 4680               | 425               | 1001%    |
|                                            | 4 Corp, 2          |                   |          |
| Booked Group Types:                        | Assoc, 1 SMF       | 1 Corp. 1 Govt.   |          |
| Lost Business, # of Groups:                | 1                  | 3                 |          |
| Arrived in the month                       | <u>July-17</u> * E | st. July-16       |          |
| Number of Groups:                          | 4                  | 5                 |          |
| Revenue Arrived:                           | \$344,630          | \$712,929         | -52%     |
| Projected Commission:                      | \$13,729           | \$39,282          |          |
| Room Nights:                               | 1590               | 3175              | -50%     |
| Number of Delegates:                       | 645                | 1551              | -58%     |
|                                            |                    | 2 Assoc, 1        |          |
|                                            |                    | Govt, 1 Corp      |          |
| Arrived Group Types:                       | 4 Corp.            | and 1 Seminar     |          |
| For 2018/19:                               | \$555,554          | \$750,000         |          |
| For 2018/19:<br>For 2019/20:               | \$208,595          | \$250,000         |          |
| For 2019/20:                               | <b></b> \$208,595  | φ <b>2</b> 50,000 |          |
| NUMBER OF LEADS Generated as of            |                    | 17                |          |
|                                            | YTD 7/30/16:       | 16                |          |
|                                            | YTD 7/30/15:       | 9                 |          |

### Year to Date Bookings/Monthly Production Detail FY 17/18

Prepared By: Anna Atwood, Marketing Executive Assistant

|                                         | 17/18          | 16/17          | Variance |
|-----------------------------------------|----------------|----------------|----------|
| Total Revenue Booked as of 7/30/17:     | \$188,819      | \$224,739      | -16%     |
| Forecasted Commission for this Revenue: | \$4,746        | \$11,655       | -59%     |
| Number of Room Nights:                  | 1211           | 1888           | -36%     |
| Number of Delegates:                    | 305            | 1054           | -71%     |
| Annual Commission Projection:           | \$10,000       | \$15,000       | -33%     |
| Monthly Detail/Activity                 | <u>July-17</u> | <u>July-16</u> |          |
| Number of Groups Booked:                | 0              | 2              |          |
| Revenue Booked:                         | \$0            | \$26,320       |          |
| Projected Commission:                   | \$0            | \$3,948        |          |
| Room Nights:                            | 0              | 244            |          |
| Number of Delegates:                    | 0              | 529            |          |
| Booked Group Types:                     |                | 2 Corp.        |          |
| Arrived in the month                    | July-17        | <u>July-16</u> |          |
| Number of Groups:                       | 0              | 1              |          |
| Revenue Arrived:                        | \$0            | \$19,384       |          |
| Projected Commission:                   | \$0            | \$0            |          |
| Room Nights:                            | 0              | 48             |          |
| Number of Delegates:                    | 0              | 30             |          |
| Booked Group Types:                     |                | 1 Corp.        |          |