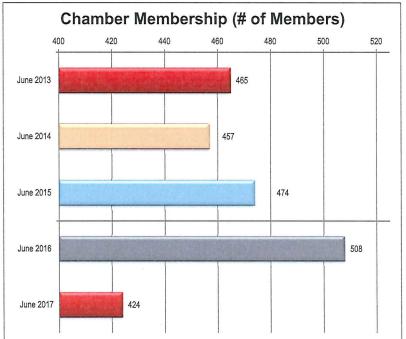

# NLTRA Board of Directors Meeting Wednesday, September 6, 2017 Part 2 Reports/Back Up Documents