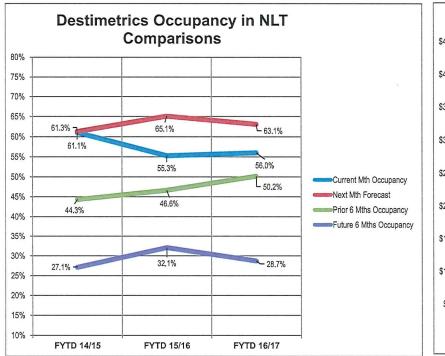

# **Executive Summary**

INNTOPIA

DestiMetrics

Data based on a sample of up to 10 properties in the North Lake Tahoe destination, representing up to 1309 Units ('DestiMetrics Census'') and 40.54% of 3229 total units in the North Lake Tahoe destination ('Destination

| (                                                                                                                                                | Census'**)                      |         |         |                              |
|--------------------------------------------------------------------------------------------------------------------------------------------------|---------------------------------|---------|---------|------------------------------|
| Last Month Performance: Current YTD vs. Previous YTD                                                                                             |                                 | 2017/18 | 2016/17 | Year over Year %<br>Variance |
| North Lake Tahoe Occupancy for last month (Jul) changed by (-0.7%)                                                                               | Occupancy (Jul) :               | 73.4%   | 73.9%   | -0.7%                        |
| North Lake Tahoe ADR for last month (Jul) changed by (6.9%)                                                                                      | ADR (Jul) :                     | \$ 381  | \$ 356  | 6.9%                         |
| North Lake Tahoe RevPAR for last month (Jul) changed by (6.2%)                                                                                   | RevPAR (Jul) :                  | \$ 279  | \$ 263  | 6.2%                         |
| Next Month Performance: Current YTD vs. Previous YTD                                                                                             |                                 |         |         |                              |
| North Lake Tahoe Occupancy for next month (Aug) changed by (-5.5%)                                                                               | Occupancy (Aug) :               | 54.1%   | 57.2%   | -5.5%                        |
| North Lake Tahoe ADR for next month (Aug) changed by (7.8%)                                                                                      | ADR (Aug) :                     | \$ 370  | \$ 343  | 7.8%                         |
| North Lake Tahoe RevPAR for next month (Aug) changed by (1.9%)                                                                                   | RevPAR (Aug) :                  | \$ 200  | \$ 196  | 1.9%                         |
| Historical past 6 months Month Actual Performance: Current YTD vs. Previous YTD                                                                  |                                 |         |         |                              |
| North Lake Tahoe Occupancy for the past 6 months changed by (7.1%)                                                                               | Occupancy                       | 54.2%   | 50.7%   | 7.1%                         |
| North Lake Tahoe ADR for the past 6 months changed by (2.4%)                                                                                     | ADR                             | \$ 302  | \$ 295  | 2.4%                         |
| North Lake Tahoe RevPAR for the past 6 months changed by (9.6%)                                                                                  | RevPAR                          | \$ 164  | \$ 149  | 9.6%                         |
| Future 6 Month On The Books Performance: Current YTD vs. Previous YTD                                                                            |                                 |         |         |                              |
| North Lake Tahoe Occupancy for the furture 6 months changed by (-17.7%)                                                                          | Occupancy                       | 22.1%   | 26.9%   | -17.7%                       |
| North Lake Tahoe ADR for the future 6 months changed by (17.6%)                                                                                  | ADR                             | \$ 316  | \$ 269  | 17.6%                        |
| North Lake Tahoe RevPAR for the future 6 months changed by (-3.2%)                                                                               | RevPAR                          | \$ 70   | \$ 72   | -3.2%                        |
| Incremental Pacing - % Variance in Rooms Booked last Calendar Month: Jul 31, 2017 vs. Pre-                                                       | vious Year                      |         |         |                              |
| Rooms Booked during last month (Jul,17) compared to Rooms Booked during the same per year (Jul,16) for all arrival dates has changed by (-11.5%) | riod last<br>Booking Pace (Jul) | 5.1%    | 5.8%    | -11.5%                       |

DESCRIPTION: The Reservation Activity Outlook Report tracks occupancy, average daily rate (ADR), and revenue per available room (RevPAR); the key metrics most of interest to lodging properties. The report combines the data sets of participating properties into a destination wide view that features three data sets (providing that sufficient information is available) including: i)current YTD occupancy, ii) last YTD occupancy, iii) last season's ending occupancy. The Reservation Activity Outlook Report is generated on a monthly basis, usually for a 12 month subscription period, and is created from data provided by a group of properties participating in a cooperative manner, and representing a valid set of data as a result. Report results are provided only to those properties who participate by submitting their data. Additionally, participating properties can order (on an a-la-carte basis) an individual report which shows the reservation activity of their property, measured against an aggregated set of competitive properties that they choose from amongst Inntopia's other participants. As is the case in all Intopia data, all information provided by individual properties is strictly confidential, except when aggregated with other data and indistinguishable as a result.