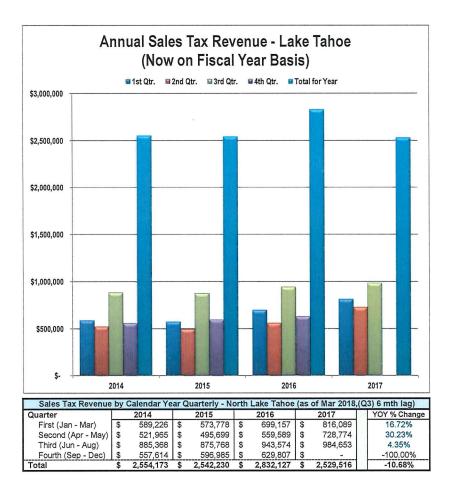

| 0%           | 2%           | \$12,118    | \$  | 12,118    | \$ | 50,288    | 314.99% |
| Total Conference Revenue                                                        | 100%         | 100%         | \$3,694,368 | \$  | 3,538,333 | \$ | 2,476,727 | -30.00% |
| CURRENT                                                                         |              |              |             |     |           |    |           |         |
| NLT - Annual Revenue Goal                                                       |              |              |             | \$  | 3,000,000 | \$ | 2,500,000 | -16.67% |
| Annual Commission Goal                                                          |              |              | Terra Alter | \$  | 135,000   | \$ | 70,000    | -48.15% |













42,861

45,042

40,941

47,608

16.28%

Total





# NORTH LAKE TAHOE RESORT ASSOCIATION (NLTRA)

Employee Expense Report

#### Month'Yr <u>March 2018</u> Employee <u>Cindy Gustafson</u>

>

· 1

| POSTING<br>DATE | DOC<br>REF | VENDOR                     | RECEIPT OR<br>INVOICE # | PURI                                          | POSE                       | ×       | PAID BY CC | OUT OF<br>POCKET | BUDGET<br>CODE |
|-----------------|------------|----------------------------|-------------------------|-----------------------------------------------|----------------------------|---------|------------|------------------|----------------|
| 3/8/2018        |            | Adobe                      |                         | 1 month subscription                          |