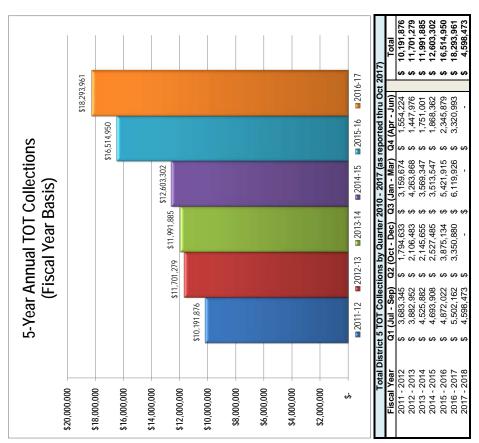

| \$   | 3,000,000 \$ 2,500,000 -16.67% | \$   | 2,500,000     | -16.67%         |
| امم موزموزسسم امراموه                                                            |          |        |                                                         | e    | 495000 \$ 70000 40459/         | e    | 1000          | 40 450/         |





-16.67% -48.15%

2,500,000

3,000,000

Sonference Revenue And Percentage by County:

VLT - Annual Revenue Goal Annual Commission Goal

CURRENT

Nevada otal Conference Revenue

Washoe South Lake

Total Revenue Booked Commission for this Revenue Number of Room Nights Number of Bookings

ORWARD LOOKING

Change

-56.95% 15.20% -6.25% -36.88%

956,130 731,924 201,368 50,288

2,220,853 635,360 214,800 2,277 3,073,290





Page 77 of 84



11.61%

33,744



Page 78 of 84





Page 79 of 84

# NORTH LAKE TAHOE RESORT ASSOCIATION (NLTRA) Employee Expense Report

Month'Yr November 2017 Employee Cindy Gustafson

|            |               |            |                                                    |                      | 150                                               |          |                              |
|------------|---------------|------------|----------------------------------------------------|----------------------|---------------------------------------------------|----------|------------------------------|
|            |               |            | Approved By:                                       |                      | 4 mate                                            | Color