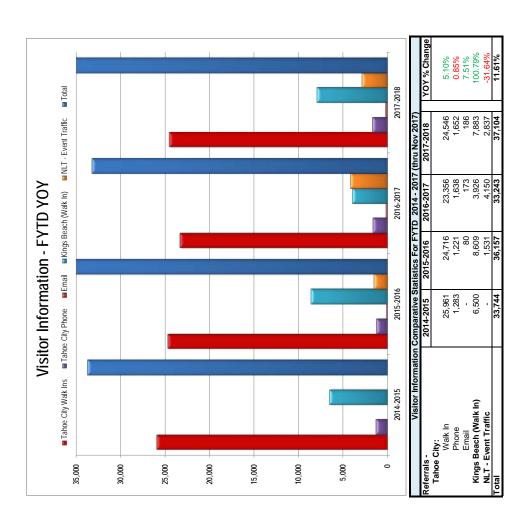

#### I. SUPPLEMENTAL INFORMATION

October 2017 Dashboard Report

Discussion: Ramona had a question on what Dollar Point included