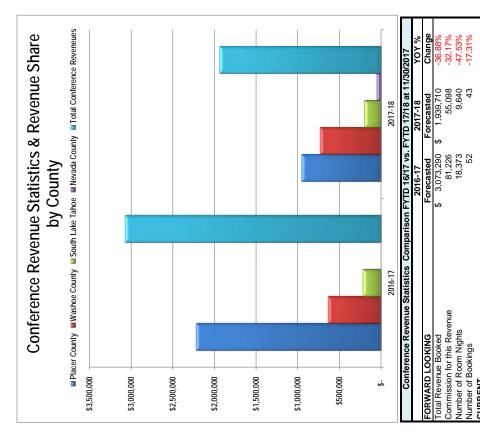

90                      | \$   | 1,939,710     | -36.88%         |
| CURRENT                                                                          |          |        |                                                         |      |                                |      |               |                 |
| NLT - Annual Revenue Goal                                                        |          |        |                                                         | \$   | 3,000,000 \$ 2,500,000 -16.67% | \$   | 2,500,000     | -16.67%         |
| امم موزموزسسم امراموه                                                            |          |        |                                                         | e    | 495000 \$ 70000 40459/         | e    | 1000          | 40 450/         |





-16.67% -48.15%

2,500,000

3,000,000

Sonference Revenue And Percentage by County:

VLT - Annual Revenue Goal Annual Commission Goal

CURRENT

Nevada otal Conference Revenue

Washoe South Lake

Total Revenue Booked Commission for this Revenue Number of Room Nights Number of Bookings

ORWARD LOOKING

Change

-56.95% 15.20% -6.25% -36.88%

956,130 731,924 201,368 50,288

2,220,853 635,360 214,800 2,277 3,073,290





Page 77 of 84



11.61%

33,744



Page 78 of 84





Page 79 of 84

# NORTH LAKE TAHOE RESORT ASSOCIATION (NLTRA) Employee Expense Report

Month'Yr November 2017 Employee Cindy Gustafson

|            |               |            |                                                    |                      | 150                                               |          |