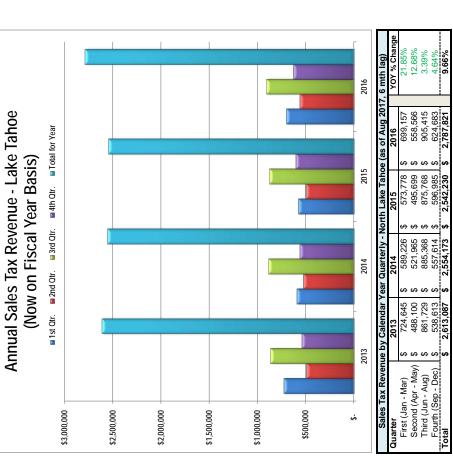

| \$   | 1,939,710     | -36.88%         |
| CURRENT                                                                          |          |        |                                                         |      |                                |      |               |                 |
| NLT - Annual Revenue Goal                                                        |          |        |                                                         | \$   | 3,000,000 \$ 2,500,000 -16.67% | \$   | 2,500,000     | -16.67%         |
| امم موزموزسسم امراموه                                                            |          |        |                                                         | e    | 495000 \$ 70000 40459/         | e    | 1000          | 40 450/         |





-16.67% -48.15%

2,500,000

3,000,000

Sonference Revenue And Percentage by County:

VLT - Annual Revenue Goal Annual Commission Goal

CURRENT

Nevada otal Conference Revenue

Washoe South Lake

Total Revenue Booked Commission for this Revenue Number of Room Nights Number of Bookings

ORWARD LOOKING

Change

-56.95% 15.20% -6.25% -36.88%

956,130 731,924 201,368 50,288

2,220,853 635,360 214,800 2,277 3,073,290





Page 77 of 84



11.61%

33,744



Page 78 of 84





Page 79 of 84

# NORTH LAKE TAHOE RESORT ASSOCIATION (NLTRA) Employee Expense Report

Month'Yr November 2017 Employee Cindy Gustafson

|            |               |            |                                                    |                      | 150                                               |          |