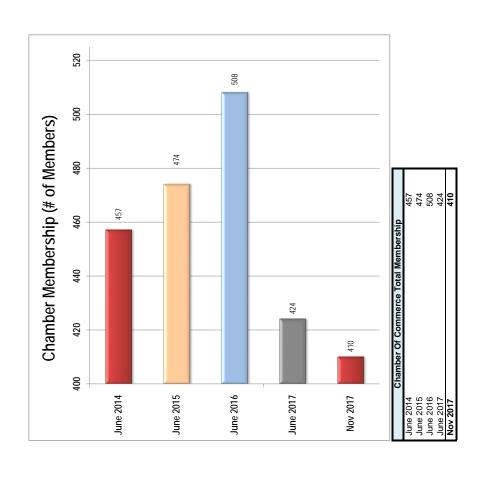

| \$   | 3,000,000 \$ 2,500,000 -16.67% | \$   | 2,500,000     | -16.67%         |
| امم موزموزسسم امراموه                                                            |          |        |                                                         | e    | 495000 \$ 70000 40459/         | e    | 1000          | 40 450/         |





-16.67% -48.15%

2,500,000

3,000,000

Sonference Revenue And Percentage by County:

VLT - Annual Revenue Goal Annual Commission Goal

CURRENT

Nevada otal Conference Revenue

Washoe South Lake

Total Revenue Booked Commission for this Revenue Number of Room Nights Number of Bookings

ORWARD LOOKING

Change

-56.95% 15.20% -6.25% -36.88%

956,130 731,924 201,368 50,288

2,220,853 635,360 214,800 2,277 3,073,290





Page 77 of 84



11.61%

33,744



Page 78 of 84





Page 79 of 84

# NORTH LAKE TAHOE RESORT ASSOCIATION (NLTRA) Employee Expense Report

Month'Yr November 2017 Employee Cindy Gustafson

|            |               |            |                                                    |                      | 150                                               |          |                              |
|------------|---------------|------------|----------------------------------------------------|----------------------|---------------------------------------------------|----------|------------------------------|
|            |               |            | Approved By:                                       |                      | 4 mate                                            | Color