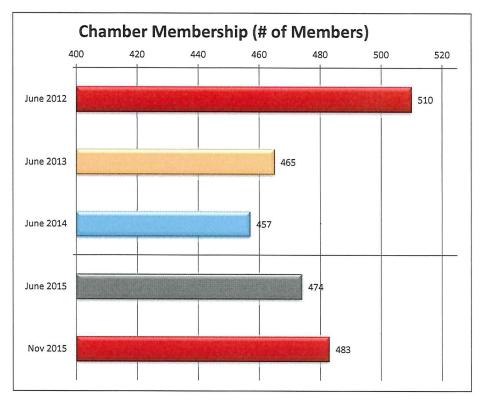

#### G. Supplemental Information

- Dashboard Report:
  - A handout of the updated dashboard was given to the Committee members and an email copy was emailed to Mike.
  - o Committee agreed to have quarterly numbers for the Visitor Center.

**Action item for Al**: to update the Visitor Center to move these items as quarterly for dashboard and remove the Reno Visitor Center.

Action for AI: to keep the format with the graph.