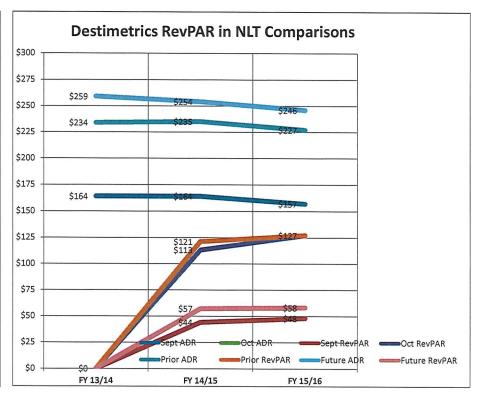

| 30.8%             | 15.4%                 |



| Destimetrics Reservations Activity   | FY 13/14 | FY 14/15 | FY 15/16 | Y-O-Y Change |
|--------------------------------------|----------|----------|----------|--------------|
| ADR November (Average Daily Rate)    | \$164    | \$164    | \$157    | -4.3%        |
| RevPAR Nov (Rev per Available Room)  | \$0      | \$44     | \$48     | 9.1%         |
| ADR December (Average Daily Rate)    | \$314    | \$313    | \$312    | -0.3%        |
| RevPAR Dec. (Rev per Available Room) | \$0      | \$113    | \$127    | 12.4%        |
| ADR (prior 6 months)                 | \$234    | \$235    | \$227    | -3.4%        |
| RevPAR (prior 6 months)              | \$0      | \$121    | \$127    | 5.0%         |
| ADR (next 6 months)                  | \$259    | \$254    | \$246    | -3.1%