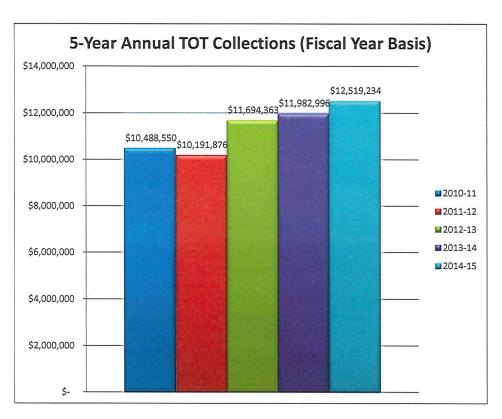

#### G. Supplemental Information

- Dashboard Report:
  - A handout of the updated dashboard was given to the Committee members and an email copy was emailed to Mike.
  - o Committee agreed to have quarterly numbers for the Visitor Center.

**Action item for Al**: to update the Visitor Center to move these items as quarterly for dashboard and remove the Reno Visitor Center.

Action for AI: to keep the format with the graph.