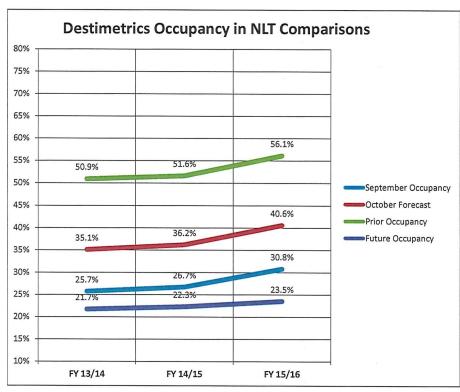

| 2013/2014     | 2014/2015     | 2015/2016     | YOY % Change |  |
| Tahoe City:                                                 | Annual Totals | Annual Totals | Annual Totals | Annual Totals |              |  |
| Walk In                                                     | 21,956        | 26,628        | 26,845        | 22,586        | -15.87%      |  |
| Phone                                                       | 1,391         | 1,647         | 1,342         | 1,214         | -9.54%       |  |
| Kings Beach (Walk In Only, Jun-Sep)                         | 3,014         | 5,278         | 3,472         | 4,782         | 37.73%       |  |
| Reno (Walk In) (Closed)                                     | 1,793         | 3,834         | Closed        | Closed        | N/A          |  |



| 20% -            | Circumstance           |          |