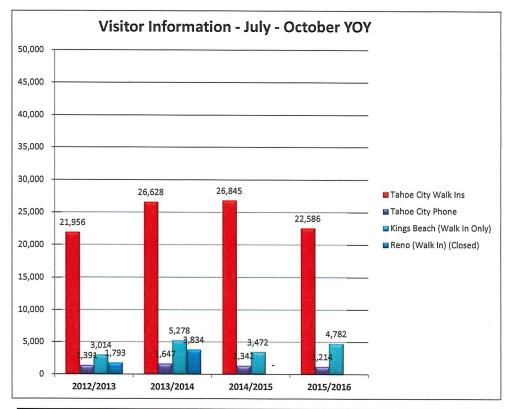

#### G. Supplemental Information

- Dashboard Report:
  - A handout of the updated dashboard was given to the Committee members and an email copy was emailed to Mike.
  - o Committee agreed to have quarterly numbers for the Visitor Center.

**Action item for Al**: to update the Visitor Center to move these items as quarterly for dashboard and remove the Reno Visitor Center.

Action for AI: to keep the format with the graph.