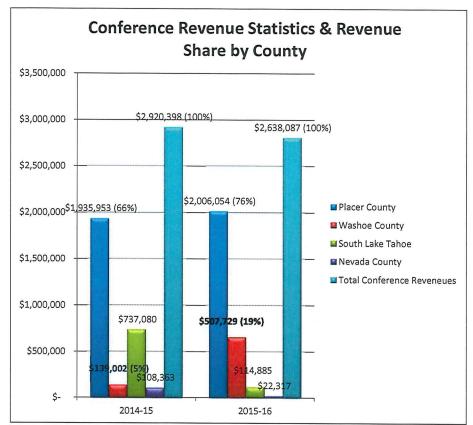

#### G. Supplemental Information

- Dashboard Report:
  - A handout of the updated dashboard was given to the Committee members and an email copy was emailed to Mike.
  - o Committee agreed to have quarterly numbers for the Visitor Center.

**Action item for Al**: to update the Visitor Center to move these items as quarterly for dashboard and remove the Reno Visitor Center.

Action for AI: to keep the format with the graph.