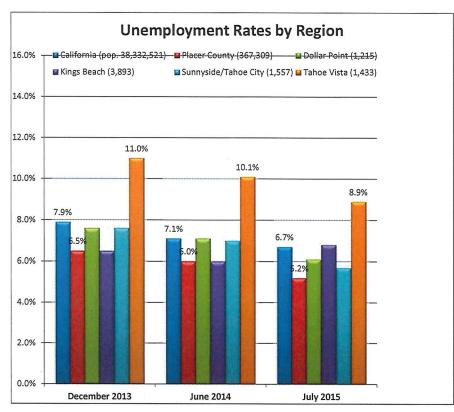

3 | \$<br>3,882,952 | \$ | 2,103,118 | \$ | 4,263,868 | \$<br>1,444,425 | \$    | 11,694,363 |  |
| 2013-14 | \$<br>4,525,634 | \$ | 2,145,657 | \$ | 3,566,603 | \$<br>1,745,102 | \$    | 11,982,996 |  |
| 2014-15 | \$<br>4,690,454 | \$ | 2,527,484 | \$ | 3,462,341 | \$<br>1,838,955 | \$    | 12,519,234 |  |
| 2015-16 | \$<br>4,654,641 | \$ | 120,650   | \$ | _         | \$<br>-         | \$    | 4,775,291  |  |
|         |                 |    |           |    |           |                 |       |            |  |

| Chamber Of Commerce Total Member | ership |
|----------------------------------|--------|
| June 2012                        | 510    |
| June 2014                        | 457    |
| June 2015                        | 474    |
| November 2015                    | 483    |



| Unemployment Rates   | December 2013 | June 2014 | July 2015 |
|----------------------|---------------|-----------|-----------|
| California           | 7.9%          | 7.1%      | 6.7%      |
| Placer County        | 6.5%          | 6.0%      | 5.2%      |
| Dollar Point         | 7.6%          | 7.1%      | 6.1%      |
| Kings Beach          | 6.5%          | 6.0%      | 6.8%      |
| Sunnyside/Tahoe City | 7.6%          | 7.0%      | 5.7%      |
| Tahoe Vista          | 11.0%         | 10.1%     | 8.9%      |



| /isitor Information Statistics For Fiscal Years 2011 - 2015 |               |               |               |               |              |  |
|-------------------------------------------------------------|---------------|---------------|---------------|---------------|--