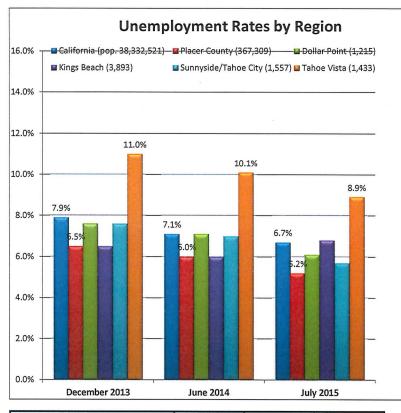

|                              |               |           |           | EDD           |
|------------------------------|---------------|-----------|-----------|---------------|
| Unemployment Rates           | December 2013 | June 2014 | July 2015 | December 2015 |
| California (pop. 38,332,521) | 7.9%          | 7.1%      | 6.7%      | 5.8%          |
| Placer County (367,309)      | 6.5%          | 6.0%      | 5.2%      | 4.7%          |
| Dollar Point (1,215)         | 7.6%          | 7.1%      | 6.1%      | 1.1%          |
| Kings Beach (3,893)          | 6.5%          | 6.0%      | 6.8%      | 6.1%          |
| Sunnyside/Tahoe City (1,557) | 7.6%          | 7.0%      | 5.7%      | 5.2%          |
| Tahoe Vista (1,433)          | 11.0%         | 10.1%     | 8.9%      | 4.3%          |

| Unemployment Rates   | December 2013 | June 2014 | July 2015 |
|----------------------|---------------|-----------|-----------|
| California           | 7.9%          | 7.1%      | 6.7%      |
| Placer County        | 6.5%          | 6.0%      | 5.2%      |
| Dollar Point         | 7.6%          | 7.1%      | 6.1%      |
| Kings Beach          | 6.5%          | 6.0%      | 6.8%      |
| Sunnyside/Tahoe City | 7.6%          | 7.0%      | 5.7%      |
| Tahoe Vista          | 11.0%         | 10.1%     | 8.9%      |