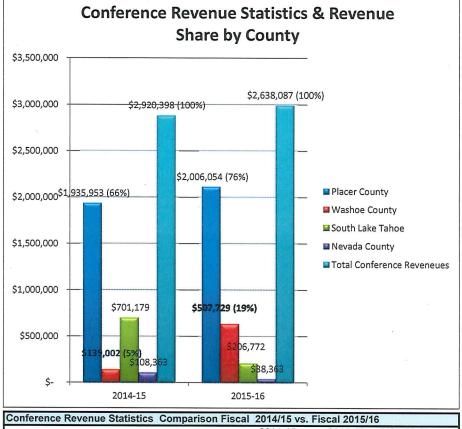

|                                         |      | 2014-15   |    | 2015-16   | YOY % Change |
|-----------------------------------------|------|-----------|----|-----------|--------------|
| FORWARD LOOKING (2015/16)               |      | Actuals   | F  | orecasted |              |
| Total Revenue Booked through December   | \$   | 2,884,497 | \$ | 2,992,523 | 3.75%        |
| Forecasted Commission for this Revenue  |      | 155,074   |    | 166,764   | 7.54%        |
| Number of Room Nights                   |      | 16,377    |    | 16,341    | -0.22%       |
| Number of Tentative Bookings            |      | 99        |    | 71        | -28.28%      |
| CURRENT                                 |      |           |    |           |              |
| NLT - Annual Revenue Goal               | \$   | 2,500,000 | \$ | 2,800,000 | 12.00%       |
| Annual Commission Goal                  | \$   | 170,000   | \$ | 175,000   | 2.94%        |
| Conference Revenue And Percentage by Co | ount | y:        |    |           |              |
| Placer (66% of revs in '15, 76% in '16) | \$   | 1,935,953 | \$ | 2,113,506 | 9.17%        |
| Washoe ('15; 5%, '16; 19%)              | \$   | 139,002   | \$ | 633,882   | 356.02%      |
| South Lake ('15; 25%, '16; 3%)          | \$   | 701,179   | \$ | 206,772   | -70.51%      |
| Nevada ('15; 4%, 16'; 2%)               | \$   | 108,363   | \$ | 38,363    | -64.60%      |
| Total Conference Revenue                | \$   | 2,884,497 | \$ | 2,992,523 | 3.75%        |

| Conference Revenue Statistics Comparison Fisc | al 2 | 2014/15 vs. | Fis | cal 2015/16 | 5            |
|-----------------------------------------------|------|-------------|-----|-------------|--------------|
|                                               |      | 2014-15     |     | 2015-16     | YOY % Change |
| FORWARD LOOKING (2015/16)                     |      | Actuals     | F   | orecasted   |              |
| Total Revenue Booked through December         | \$   | 2,884,497   | \$  | 2,992,523   | 3.75%        |
| Forecasted Commission for this Revenue        |      | 155,074     |     | 166,764     | 7.54%        |
| Number of Room Nights                         |      | 16,377      |     | 16,341      | -0.22%       |
| Number of Tentative Bookings                  |      | 99          |     | 71          | -28.28%      |
| CURRENT                                       |      |             |     |             |              |
| NLT - Annual Revenue Goal                     | \$   | 2,500,000   | \$  | 2,800,000   | 12.00%       |
| Annual Commission Goal                        | \$   | 170,000     | \$  | 175,000     | 2.94%        |
| Conference Revenue And Percentage by County:  |      |             |     |             |              |
| Placer (66% of revs in '15, 76% in '16)       | \$   | 1,935,953   | \$  | 2,113,506   | 9.17%        |
| Washoe ('15; 5%, '16; 19%)                    | \$   | 139,002     | \$  | 633,882     | 356.02%      |
| South Lake ('15; 25%, '16; 3%)                | \$   | 701,179     | \$  | 206,772     | -70.51%      |
| Nevada ('15; 4%, 16'; 2%)                     | \$   | 108,363     | \$  | 38,363      | -64.60%      |
| Total Conference Revenue                      | \$   | 2,884,497   | \$  | 2,992,523   | 3.75%        |