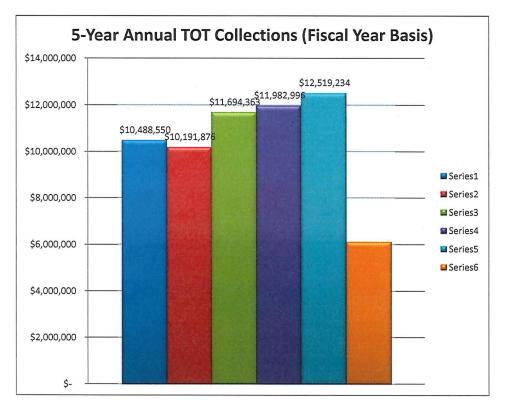

#### KEY METRICS FOR JANUARY 31, 2016 FINANCIAL STATEMENTS

| Total TOT Collections by Quarter 2010 - 2016 (through December 31, 2015) |    |           |    |           |    |           |    |           |        |               |
|--------------------------------------------------------------------------|----|-----------|----|-----------|----|-----------|----|-----------|--------|---------------|
|                                                                          | _  | Quarter 1 |    | Quarter 2 |    | Quarter 3 |    | Quarter 4 |        | Total         |
| 2009-10                                                                  | \$ | 2,815,626 | \$ | 1,633,431 | \$ | 3,605,526 | \$ | 1,190,129 |        | \$ 9,244,712  |
| 2010-11                                                                  | \$ | 3,242,663 | \$ | 2,107,554 | \$ | 3,776,990 | \$ | 1,361,343 |        | \$ 10,488,550 |
| 2011-12                                                                  | \$ | 3,683,345 | \$ | 1,794,633 | \$ | 3,159,674 | \$ | 1,554,224 |        | \$ 10,191,876 |
| 2012-13                                                                  | \$ | 3,882,952 | \$ | 2,103,118 | \$ | 4,263,868 | \$ | 1,444,425 |        | \$ 11,694,363 |
| 2013-14                                                                  | \$ | 4,525,634 | \$ | 2,145,657 | \$ | 3,566,603 | \$ | 1,745,102 | 5      | \$ 11,982,996 |
| 2014-15                                                                  | \$ | 4,690,454 | \$ | 2,527,484 | \$ | 3,462,341 | \$ | 1,838,955 |        | \$ 12,519,234 |
| 2015-16                                                                  | \$ | 4,836,266 | \$ | 1,277,215 | \$ | -         | \$ | =         | (inc.) | \$ 6,113,481  |

| Total TOT C | Total TOT Collections by Quarter 2010 - 2016 (through November 30, 2015) |           |    |           |    |           |    |           |      |                  |
|-------------|--------------------------------------------------------------------------|-----------|----|-----------|----|-----------|----|-----------|------|------------------|
|             |                                                                          | Quarter 1 |    | Quarter 2 |    | Quarter 3 |    | Quarter 4 | 12.6 | Total            |
| 2010-11     | \$                                                                       | 3,242,663 | \$ | 2,107,554 | \$ | 3,776,990 | \$ | 1,361,343 |      | \$<br>10,488,550 |
| 2011-12     | \$                                                                       | 3,683,345 | \$ | 1,794,633 | \$ | 3,159,674 | \$ | 1,554,224 | 1    | \$<br>10,191,876 |
| 2012-13     | \$                                                                       | 3,882,952 | \$ | 2,103,118 | \$ | 4,263,868 | \$ | 1,444,425 |      | \$<br>11,694,363 |
| 2013-14     | \$                                                                       | 4,525,634 | \$ | 2,145,657 | \$ | 3,566,603 | \$ | 1,745,102 |      | \$<br>11,982,996 |
| 2014-15     | \$                                                                       | 4,690,454 | \$ | 2,527,484 | \$ | 3,462,341 | \$ | 1,838,955 | 5.9  | \$<br>12,519,234 |
| 2015-16     | \$                                                                       | 4,836,266 | \$ | 1,277,215 | \$ | -         | \$ | -         | 1112 | \$<br>6,113,481  |