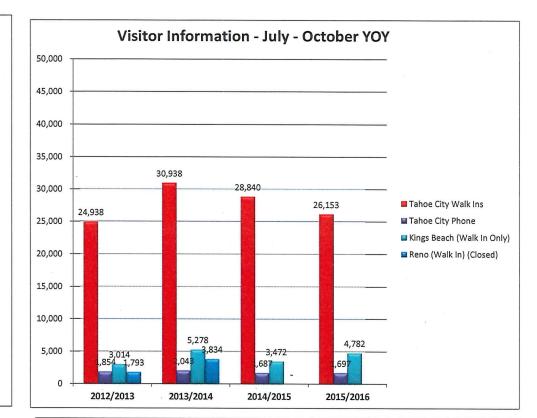

| Visitor Information Statistics For Fiscal YTD         2012 - 2016 as of December 31, 2015           Referrals -         2012/2013         2013/2014         2014/2015         2015/2016         YOY % Change |           |           |           |           |              |  |  |  |  |
|--------------------------------------------------------------------------------------------------------------------------------------------------------------------------------------------------------------|-----------|-----------|-----------|-----------|--------------|--|--|--|--|
| Referrals -                                                                                                                                                                                                  | 2012/2013 | 2013/2014 | 2014/2015 | 2015/2016 | YOY % Change |  |  |  |  |
| Tahoe City:                                                                                                                                                                                                  |           |           |           |           |              |  |  |  |  |
| Walk In/Events                                                                                                                                                                                               | 24,938    | 30,938    | 28,840    | 26,153    | -9.32%       |  |  |  |  |
| Phone/Email                                                                                                                                                                                                  | 1,854     | 2,043     | 1,687     | 1,697     | 0.59%        |  |  |  |  |
| Kings Beach (Walk In Only)                                                                                                                                                                                   | 3,014     | 5,278     | 3,472     | 4,782     | 37.73%       |  |  |  |  |
| Reno (Walk In) (Closed)                                                                                                                                                                                      | 1,793     | 3,834     | Closed    | Closed    | N/A          |  |  |  |  |

| Visitor Information Statistics For Fiscal Years 2012 - 2015 |               |               |               |               |              |  |  |
|-------------------------------------------------------------|---------------|---------------|---------------|---------------|--------------|--|--|
| Referrals -                                                 | 2012/2013     | 2013/2014     | 2014/2015     | 2015/2016     | YOY % Change |  |  |
| Tahoe City:                                                 | Annual Totals | Annual Totals | Annual Totals | Annual Totals |              |  |  |
| Walk In                                                     | 24,938        | 30,938        | 28,840        | 26,153        | -9.32%       |  |  |
| Phone                                                       | 1,854         | 2,043         | 1,687         | 1,697         | 0.59%        |  |  |
| Kings Beach (Walk In Only, Jun-Sep)                         | 3,014         | 5,278         | 3,472         | 4,782         | 37.73%       |  |  |
| Reno (Walk In) (Closed)                                     | 1,793         | 3,834         | Closed        | Closed        | N/.          |  |  |