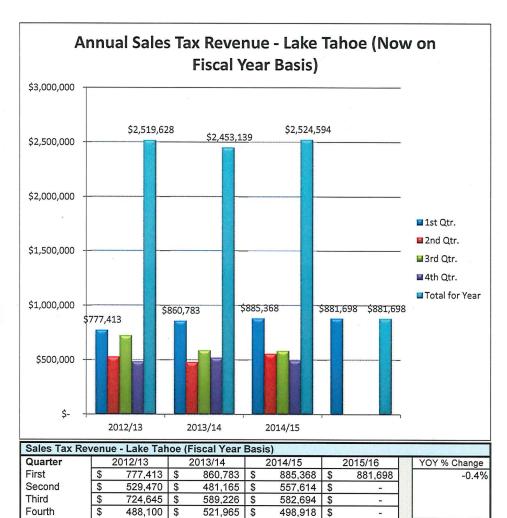

| Quarter | 2012/13         | 2013/14         | 2014/15         | 2015/16       | YOY % Change |
|---------|-----------------|-----------------|-----------------|---------------|--------------|
| First   | \$<br>777,413   | \$<br>860,783   | \$<br>885,368   | \$<br>881,698 | -0.4%        |
| Second  | \$<br>529,470   | \$<br>481,165   | \$<br>557,614   |               |              |
| Third   | \$<br>724,645   | \$<br>589,226   | \$<br>582,694   |               |              |
| Fourth  | \$<br>488,100   | \$<br>521,965   | \$<br>498,918   |               |              |
| Total   | \$<br>2,519,628 | \$<br>2,453,139 | \$<br>2,524,594 | \$<br>881,698 |              |

Total

\$

2,519,628 \$

2,453,139 \$

2,524,594

\$

881,698

-65.1%