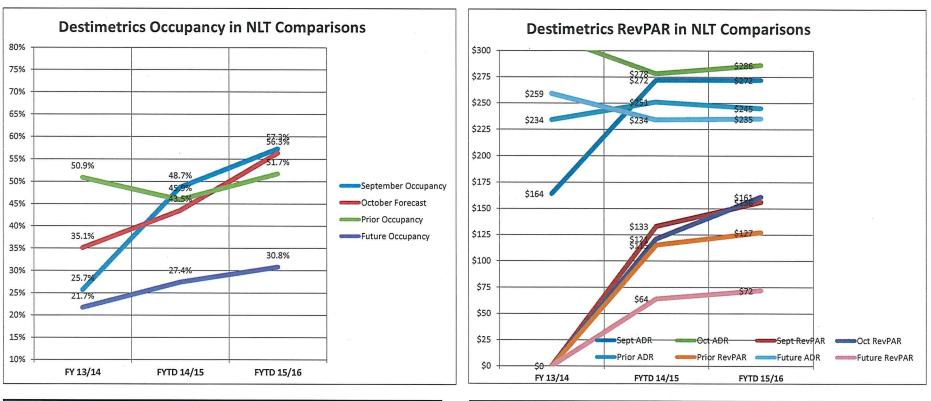

| Destimetrics Reservations Activity   | FY | TD 14/15 | FY | TD 15/16 | Change |
|--------------------------------------|----|----------|----|----------|--------|
| Occupancy during December            |    | 48.7%    |    | 57.3%    | 17.7%  |
| ADR November (Average Daily Rate)    | \$ | 272      | \$ | 272      | -0.1%  |
| RevPAR Nov (Rev per Available Room)  | \$ | 133      | \$ | 156      | 17.5%  |
| Occupancy Forecast January           |    | 43.5%    |    | 56.3%    | 29.3%  |
| ADR December (Average Daily Rate)    | \$ | 278      | \$ | 286      | 3.1%   |
| RevPAR Dec. (Rev per Available Room) | \$ | 121      | \$ | 161      | 33.3%  |
| Occupancy (prior 6 months)           |    | 45.9%    |    | 51.7%    | 12.7%  |
| ADR (prior 6 months)                 | \$ | 251      | \$ | 245      | -2.2%  |
| RevPAR (prior 6 months)              | \$ | 115      | \$ | 127      | 10.2%  |
| Occupancy (next 6 months)            |    | 27.4%    |    | 30.8%    | 12.5%  |
| ADR (next 6 months)                  | \$ | 234      | \$ | 235      | 0.8%   |
| RevPAR (next 6 months)               | \$ | 64       | \$ | 72       | 13.4%  |

| Destimetrics Reservations Activity | FY 13/14 | FYTD 14/15 | FYTD 15/16 | Y-O-Y Change |
|------------------------------------|----------|------------|------------|--------------|
| Occupancy during December          | 25.7%    | 48.7%      | 57.3%      | 17.7%        |
| Occupancy Forecast January         | 35.1%    | 43.5%      | 56.3%      | 29.4%        |
| Occupancy (prior 6 months)         | 50.9%    | 45.9%      | 51.7%      | 12.6%        |
| Occupancy (next 6 months)          | 21.7%    | 27.4%      | 30.8%      | 12.4%        |

| Destimetrics Reservations Activity   | FY 13/14 | FYTD 14/15 | FYTD 15/16 | Y-O-Y Change |
|--------------------------------------|----------|------------|------------|--------------|
| ADR November (Average Daily Rate)    | \$164    | \$272      | \$272      | 0.0%         |
| RevPAR Nov (Rev per Available Room)  | \$0      | \$133      | \$156      | 17.3%        |
| ADR December (Average Daily Rate)    | \$314    | \$278      | \$286      | 2.9%         |
| RevPAR Dec. (Rev per Available Room) | \$0      | \$121      | \$161      | 33.1%        |
| ADR (prior 6 months)                 | \$234    | \$251      | \$245      | -2.4%        |
| RevPAR (prior 6 months)              | \$0      | \$115      | \$127      | 10.4%        |
| ADR (next 6 months)                  | \$259    | \$234      | \$235      | 0.4%         |
| RevPAR (next 6 months)               | \$0      | \$64       | \$72       | 12.5%        |