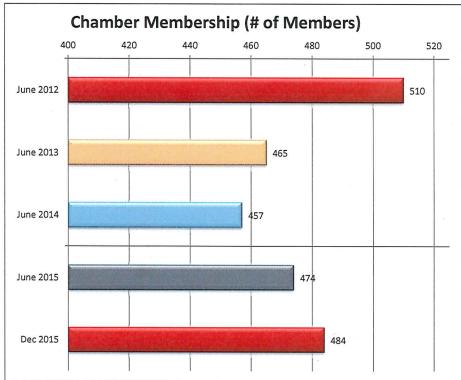

| Infrastructure Fund Balances Held by P | rastructure Fund Balances Held by Placer County |           |           |     |
|----------------------------------------|-------------------------------------------------|-----------|-----------|-----|
| as of 12/31/15 (Reported Quarterly)    |                                                 |           | June 2012 | 510 |
| FY 2013-14 Contract                    | \$                                              | -         | June 2013 | 465 |
| FY 2014-15 Contract                    | \$                                              | 853,962   | June 2014 | 457 |
| FY 2015-16 Contract                    | \$                                              | 2,020,242 | June 2015 | 474 |
| Total Fund Balances                    | \$                                              | 2,874,204 | Dec 2015  | 484 |

| Chamber Of Commerce Total Membership |     |  |  |  |  |
|--------------------------------------|-----|--|--|--|--|
| June 2012                            | 510 |  |  |  |  |
| June 2014                            | 457 |  |  |  |  |
| June 2015                            | 474 |  |  |  |  |
| November 2015                        | 484 |  |  |  |  |