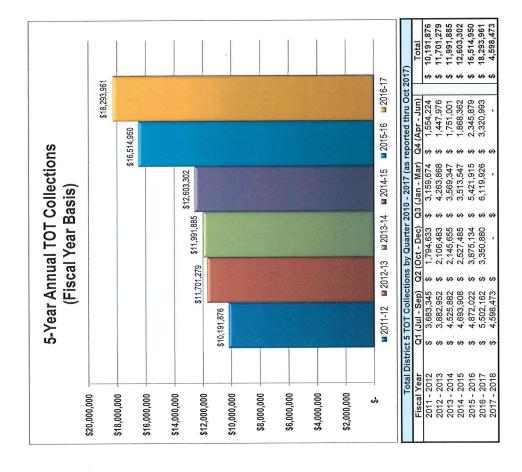

(Now on Fiscal Year Basis) |             |             |        |             |             |           | 2014 | Quarterly<br>2014                               | 226               | 521,965            | \$ 885,368 \$     | 2,554,173    |
| Inual Sales (Now o                                               |             |             |        |             |             |           | 2013 | ie by Calendar Ye                               | 724,645           | 488,100            | \$ 861,729        | 2,613,087    |
| Ar                                                               | \$3,000,000 | \$2,500,000 | ל'יסמי | \$1,500,000 | \$1,000,000 | \$500,000 | - A- | Sales Tax Revenue by Calendar Year Quarter 2013 | First (Jan - Mar) | Second (Apr - May) | Third (Jun - Aug) | Total        |







5.10% 0.85% 7.51% 100.79% -31.64% 11.61%

24,546 1,652 186 7,883 2,837 37,104

23,356 1,638 173 3,926 4,150 33,243

24,716 1,221 80 8,609 1,531 36,157

25,961 1,283 -6,500

33,744

| Unemployment Rates by Region | ■ California (pop. 38,332,521) ■ Placer County (367,309) ■ Dollar Point (1,215) ■ Kings Beach (3,883) ■ Sunnyside/Tahoe City (1,557) ■ Tahoe Vista (1,433) |       |       |      |      |      |        | June 2014 July 2015 Aug 2016 Nov 2017 | Unemployment Rates - EDD   June 2014   July 2015   Aug 2016   Nov 2017 | California (pop. 38,332,521) 7.1% 6.7% 5.5% 4.7% 3.1% Planer Crimby (367,309) 6.0% 5.2% 4.7% 3.1% | 7.1% 6.1%            | Kings Beach (3,893) 6.0% 6.8% 6.1% 5.2% 5.1% 5.1% 4.0% |
|------------------------------|------------------------------------------------------