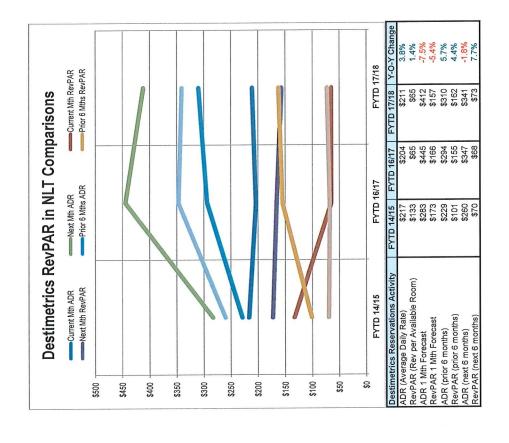

---------------|------------------------------------------------------------------------|---------------------------------------------------------------------------------------------------|----------------------|--------------------------------------------------------|
| 200                          | 14.0%                                                                                                                                                      | 12.0% | 10.0% | 8.0% | 6.0% | 4.0% | 2.0% — | 0.0%                                  | Unemployment                                                           | California (pop.                                                                                  | Dollar Point (1,215) | Kings Beach (3,893)<br>Sunnyside/Tahoe Ci              |



| Destimetrics Occupancy in NLT Comparisons  Current Mth Occupancy —Next Mth Forecast ——Prior 6 Mths Occupancy ——Future 6 Mths Occupancy | FYTD 16/17 FYTD 17/1                                        | Destimetrics Reservations Activity         FYTD 14/15         FYTD 15/11         Y-O-Y Change           coupancy         61.1%         31.7%         31.0%         -2.2%           coupancy (mext 6 months)         61.3%         37.4%         38.2%         -1.2%           27.1%         52.9%         52.3%         -1.2%           19.6%         21.5%         9.6% |
|----------------------------------------------------------------------------------------------------------------------------------------|-------------------------------------------------------------|----------------------------------