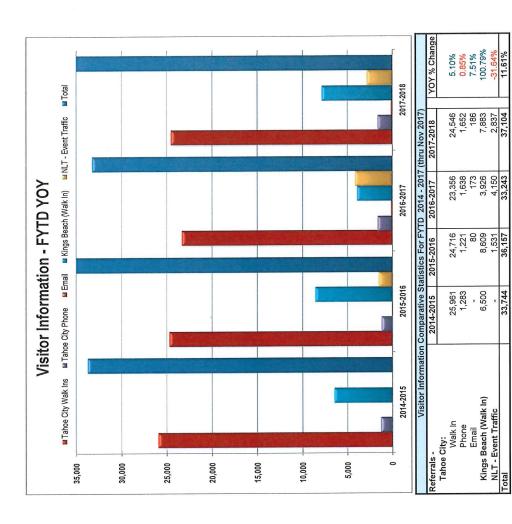

ow on Fiscal Year Basis) |             |             |        |             |             |           | 2014 | Quarterly<br>2014                               | 226               | 521,965            | \$ 885,368 \$     | 2,554,173    |
| Inual Sales (Now o                                               |             |             |        |             |             |           | 2013 | ie by Calendar Ye                               | 724,645           | 488,100            | \$ 861,729        | 2,613,087    |
| Ar                                                               | \$3,000,000 | \$2,500,000 | ל'יסמי | \$1,500,000 | \$1,000,000 | \$500,000 | - A- | Sales Tax Revenue by Calendar Year Quarter 2013 | First (Jan - Mar) | Second (Apr - May) | Third (Jun - Aug) | Total        |







5.10% 0.85% 7.51% 100.79% -31.64% 11.61%

24,546 1,652 186 7,883 2,837 37,104

23,356 1,638 173 3,926 4,150 33,243

24,716 1,221 80 8,609 1,531 36,157

25,961 1,283 -6,500

33,744

| Unemployment Rates by Region | ■ California (pop. 38,332,521) ■ Placer County (367,309) ■ Dollar Point (1,215) ■ Kings Beach (3,883) ■ Sunnyside/Tahoe City (1,557) ■ Tahoe Vista (1,433) |       |       |      |      |      |        | June 2014 July 2015 Aug 2016 Nov 2017 | Unemployment Rates - EDD   June 2014   July 2015   Aug 2016   Nov 2017 | California (pop. 38,332,521) 7.1% 6.7% 5.5% 4.7% 3.1% Planer Crimby (367,309) 6.0% 5.2% 4.7% 3.1% | 7.1% 6.1%            | Kings Beach (3,893) 6.0% 6.8% 6.1% 5.2% 5.1% 5.1% 4.0% |
|------------------------------|--------------------------------------------------------