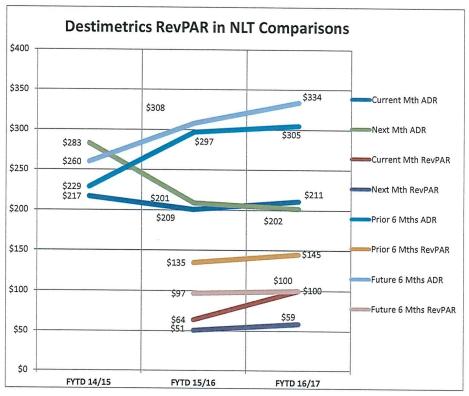

| Annual Totals | Annual Totals | Annual Totals |              |  |  |  |  |
| Walk In                                                                              | 39,291        | 36,365        | 36,624        | 37,213        | 1.61%        |  |  |  |  |
| Phone                                                                                | 2,513         | 2,144         | 2,366         | 3,089         | 30.56%       |  |  |  |  |
| Kings Beach (Walk In Only, Jun-Sep)                                                  | 9,685         | 6,211         | 8,239         | 3,455         | -58.07%      |  |  |  |  |
| Totals                                                                               | 51,489        | 44,720        | 47,229        | 43,757        | -7.35%       |  |  |  |  |





| Destimetrics Reservations Activity | FYTD 14/15 | FYTD 15/16 | FYTD 16/17 | Y-O-Y Change |
|------------------------------------|------------|------------|------------|--------------|
| Occupancy                          | 61.1%      | 32.0%      | 47.6%      | -2.3%        |
| Occupancy 1 Mth Forecast           | 61.3%      | 24.3%      | 29.3%      | 55.1%        |
| Occupancy (prior 6 months)         | 44.3%      | 45.5%      | 47.5%      | -2.3%        |
| Occupancy (next 6 months)          | 27.1%      | 31.3%      | 29.8%      | 6.1%         |

| Destimetrics Reservations Activity | FYTD 14/15 | FYTD 15/16 | FYTD 16/17 | Y-O-Y Change |
|------------------------------------|------------|------------|------------|--------------|
| ADR (Average Daily Rate)           | \$217      | \