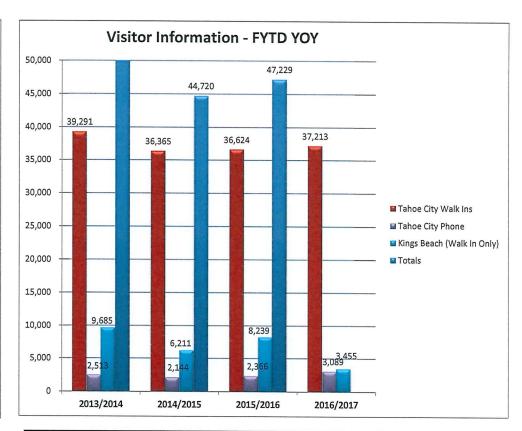

|
| June 2015                            | 474 |  |  |  |  |  |
| June 2016                            | 508 |  |  |  |  |  |
| Apr 2017                             | 428 |  |  |  |  |  |



| Unemployment Rates   | December 2013 | June 2014 | July 2015 | Apr 2017 |
|----------------------|---------------|-----------|-----------|----------|
| California           | 7.1%          | 6.7%      | 5.5%      | 4.8%     |
| Placer County        | 6.0%          | 5.2%      | 4.7%      | 3.7%     |
| Dollar Point         | 7.1%          | 6.1%      | 1.1%      | 1.8%     |
| Kings Beach          | 6.0%          | 6.8%      | 6.1%      | 6.1%     |
| Sunnyside/Tahoe City | 7.0%          | 5.7%      | 5.1%      | 4.8%     |
| Tahoe Vista          | 10.1%         | 8.9%      | 4.3%      | 4.3%     |



| Visitor Information Comparative Statistics For Fiscal YTD 2013 - 2017 (thru Apr '17) |               |               |               |               |              |  |  |  |  |
|--------------------------------------------------------------------------------------|---------------|---------------|---------------|---------------|--------------|--|--|--|--|
| Referrals -                                                                          | 2013/2014     | 2014/2015     | 2015/2016     | 2016/2017     | YOY % Change |  |  |  |  |
| Tahoe City:                                                                          | Annual Totals | Annual Totals | Annual Totals | Annual Totals |              |  |  |  |  |
| Walk In