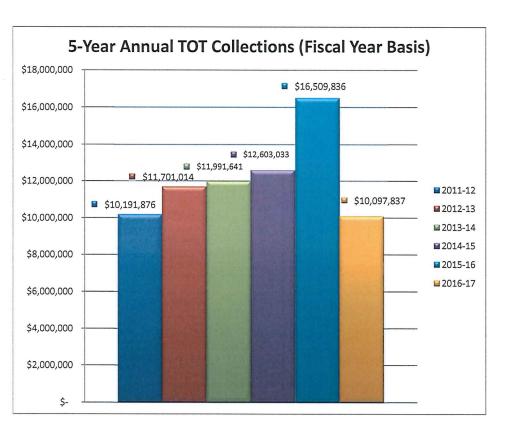

\$  | 2,800,000   | \$  | 2,800,000    | 0.00%        |
| Annual Commission Goal                        | \$  | 175,000     | \$  | 135,000      | -22.86%      |
| Conference Revenue And Percentage by County:  |     |             |     |              |              |
| Placer                                        | \$  | 2,565,581   | \$  | 2,382,534    | -7.13%       |
| Washoe                                        | \$  | 714,944     | \$  | 736,825      | 3.06%        |
| South Lake                                    | \$  | 215,063     | \$  | 406,856      | 89.18%       |
| Nevada                                        | _\$ | 33,343      | \$  | 12,118       | -63.66%      |
| Total Conference Revenue                      | \$  | 3,528,931   | \$  | 3,538,333    | 0.27%        |





| Total District 5 TOT Collections by Quarter 2010 - 2016 (as reported thru Mar 2017) |                |                                                                            |                                                                                           |                                                                                                                                                                                                             |                                                                                                                                                                                                                                                         |