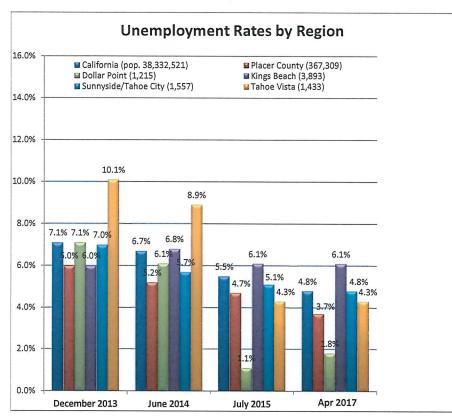

\$ 1,554,224           \$ 3,882,952         \$ 2,106,218         \$ 4,263,868         \$ 1,447,976           \$ 4,525,634         \$ 2,145,657         \$ 3,569,348         \$ 1,751,002           \$ 4,693,925         \$ 2,527,484         \$ 3,513,426         \$ 1,868,198           \$ 4,871,545         \$ 3,874,302         \$ 5,419,057         \$ 2,344,932 |

| Chamber Of Commerce Total Membership |     |  |  |  |  |  |
|--------------------------------------|-----|--|--|--|--|--|
| June 2013                            | 465 |  |  |  |  |  |
| June 2014                            | 457 |  |  |  |  |  |
| June 2015                            | 474 |  |  |  |  |  |
| June 2016                            | 508 |  |  |  |  |  |
| Apr 2017                             | 428 |  |  |  |  |  |



| Unemployment Rates   | December 2013 | June 2014 | July 2015 | Apr 2017 |
|----------------------|---------------|-----------|-----------|----------|
| California           | 7.1%          | 6.7%      | 5.5%      | 4.8%     |
| Placer County        | 6.0%          | 5.2%      | 4.7%      | 3.7%     |
| Dollar Point         | 7.1%          | 6.1%      | 1.1%      | 1.8%     |
| Kings Beach          | 6.0%          | 6.8%      | 6.1%      | 6.1%     |
| Sunnyside/Tahoe City | 7.0%          | 5.7%      | 5.1%      | 4.8%     |
| Tahoe Vista          | 10.1%         | 8.9%      | 4.3%      | 4.3%     |



| Visitor Information Comparative Statistics For Fiscal YTD 2013 - 2017 (thru Apr '17) |               |               |               |               |              |  |  |  |  |
|------