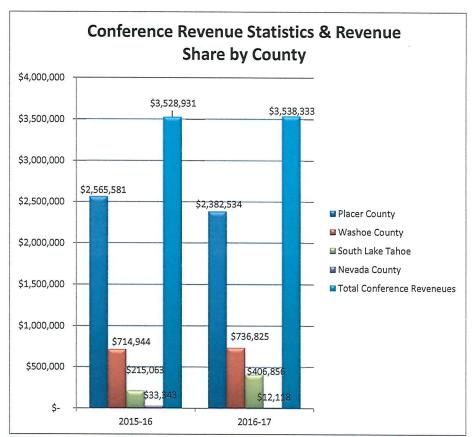

\$ | 724,645   | \$ | 860,783   | \$ | 885,368   | \$ | 875,768   |  | -1.08%       |
| Second                                                                                  | \$ | 529,470   | \$ | 481,165   | \$ | 557,614   | \$ | 596,985   |  | 7.06%        |
| Third                                                                                   | \$ | 724,645   | \$ | 589,226   | \$ | 573,778   | \$ | 699,157   |  | 21.85%       |
| Fourth                                                                                  | \$ | 488,100   | \$ | 521,965   | \$ | 495,699   | \$ | 558,566   |  | 12.68%       |
| Total                                                                                   | \$ | 2,466,860 | \$ | 2,453,139 | \$ | 2,512,459 | \$ | 2,730,476 |  |              |



| Conference Revenue Statistics Comparison FYTI | D 1 | 5/16 vs. FY | LD. | 16/17 at 04/ | 30/2017      |
|-----------------------------------------------|-----|-------------|-----|--------------|--------------|
|                                               |     | 2015-16     |     | 2016-17      | YOY % Change |
| FORWARD LOOKING (2015/16)                     |     | Actuals     | F   | orecasted    |              |
| Total Revenue Booked                          | \$  | 3,528,931   | \$  | 3,538,333    | 0.27%        |
| Forecasted Commission for this Revenue        |     | 191,428     |     | 119,493      | -37.58%      |
| Number of Room Nights                         |     | 18,396      |     | 20,164       | 9.61%        |
| Number of Tentative Bookings                  |     |