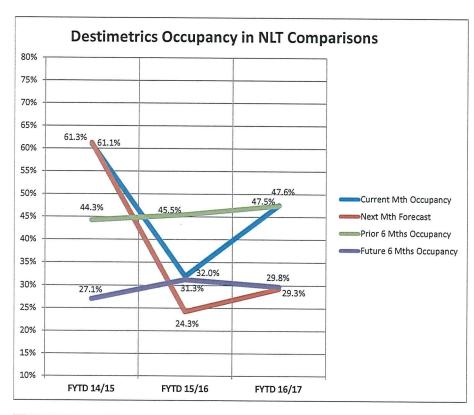

s | Annual Totals | Annual Totals | Annual Totals |              |  |  |  |  |
| Walk In                                                                              | 39,291        | 36,365        | 36,624        | 37,213        | 1.61%        |  |  |  |  |
| Phone                                                                                | 2,513         | 2,144         | 2,366         | 3,089         | 30.56%       |  |  |  |  |
| Kings Beach (Walk In Only, Jun-Sep)                                                  | 9,685         | 6,211         | 8,239         | 3,455         | -58.07%      |  |  |  |  |
| Totals                                                                               | 51,489        | 44,720        | 47,229        | 43,757        | -7.35%       |  |  |  |  |





| Destimetrics Reservations Activity | FYTD 14/15 | FYTD 15/16 | FYTD 16/17 | Y-O-Y Change |
|------------------------------------|------------|------------|------------|--------------|
| Occupancy                          | 61.1%      | 32.0%      | 47.6%      | -2.3%        |
| Occupancy 1 Mth Forecast           | 61.3%      | 24.3%      | 29.3%      | 55.1%        |
| Occupancy (prior 6 months)         | 44.3%      | 45.5%      | 47.5%      | -2.3%        |
| Occupancy (next 6 months)          | 27.1%      | 31.3%      | 29.8%      | 6.1%         |

| Destimetrics Reservations Activity | FYTD 14/15 | FYTD 15/16 | FYTD 16/17 | Y-O-Y Change |
|------------------------------------|------------|------------|------------|--------------|
| ADR (Average Daily Rate)           | \$217      |