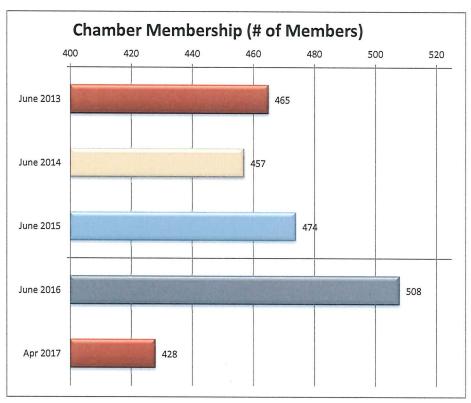

$  | 2,800,000   | \$  | 2,800,000    | 0.00%        |
| Annual Commission Goal                        | \$  | 175,000     | \$  | 135,000      | -22.86%      |
| Conference Revenue And Percentage by County:  |     |             |     |              |              |
| Placer                                        | \$  | 2,565,581   | \$  | 2,382,534    | -7.13%       |
| Washoe                                        | \$  | 714,944     | \$  | 736,825      | 3.06%        |
| South Lake                                    | \$  | 215,063     | \$  | 406,856      | 89.18%       |
| Nevada                                        | _\$ | 33,343      | \$  | 12,118       | -63.66%      |
| Total Conference Revenue                      | \$  | 3,528,931   | \$  | 3,538,333    | 0.27%        |





| Total District 5 TOT Collections by Quarter 2010 - 2016 (as reported thru Mar 2017) |                |                                                                            |                                                                                           |                                                                                                                                                                                                             |                                                                                                                                                                                                                                                         |