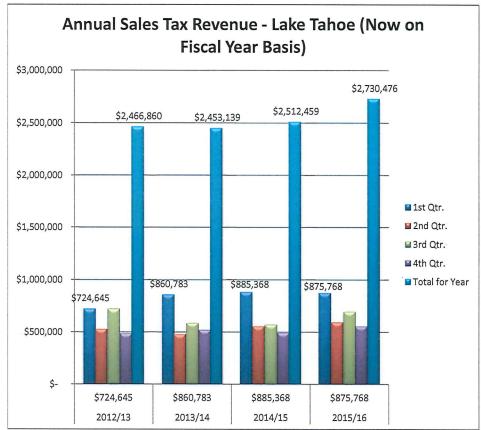

|                                | <u>15-16</u> | <u>16-17</u> |         |               |           |              | W.           |
| Placer                         | 73%          | 67%          | \$      | 2,565,581     | \$        | 2,382,534    | -7.13%       |
| Washoe                         | 20%          | 21%          | \$      | 714,944       | \$        | 736,825      | 3.06%        |
| South Lake                     | 6%           | 11%          | \$      | 215,063       | \$        | 406,856      | 89.18%       |
| Nevada                         | 1%           | 0%           | \$      | 33,343        | \$        | 12,118       | -63.66%      |
| Total Conference Revenue       | 100%         | 100%         | \$      | 3,528,931     | \$        | 3,538,333    | 0.27%        |



| Sales Tax Revenue by Fiscal Year Quarter - North Lake Tahoe (as of Nov 2016, 6 mth lag) |    |           |    |           |    |           |    |           |  |              |
|-----------------------------------------------------------------------------------------|----|-----------|----|-----------|----|-----------|----|-----------|--|--------------|
| Quarter                                                                                 |    | 2012/13   |    | 2013/14   |    | 2014/15   |    | 2015/16   |  | YOY % Change |
| First                                                                                   | \$ | 724,645   | \$ | 860,783   | \$ | 885,368   | \$ | 875,768   |  | -1.08%       |
| Second