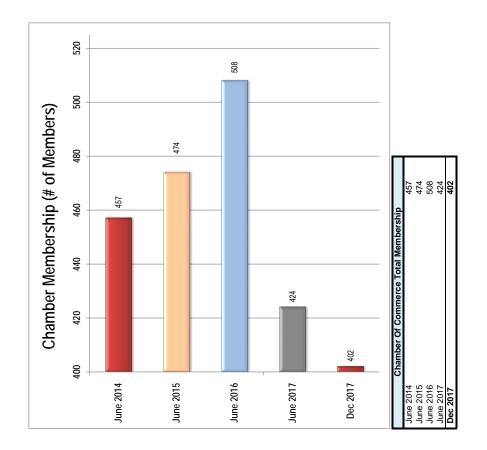

| Annual Commission Goal                                                           |        |             | \$   | 135,000    | \$   | 70,000        | 70,000 -48.15%  |

















| 11.1        |  |
|-------------|--|
| acquic      |  |
|             |  |
| 10-14-10-14 |  |
|             |  |

NORTH LAKE TAHOE RESORT ASSOCIATION (NLTRA)

Employee Expense Report

Month'Yr December VI Employee Gustafson, Cindy

| Opsimile<br>During<br>During<br>During<br>Substring         Ventoore<br>Recentry<br>Mediation         Fold ber vice<br>Mediation         Pall Pall ber vice<br>Mediation         Pall Pall ber vice<br>Mediation         Pall Pall Pall Pall Pall Pall Pall Pall