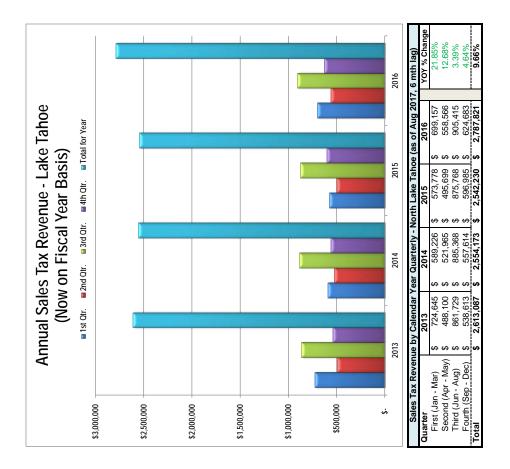

#### a. November 2017 Dashboard Report

Christy – Are we always a year behind for sales tax?

Erin – There is usually a six month delay.

Report shows as of Dec 2016 - Lauren to check on dates and reports (and update changes).

Erin – There was a million dollar fine collected (not certain what for and what dates it hit but think 15/16 and 16/17). The TOT report questions are under review and should have a response back to us shortly.