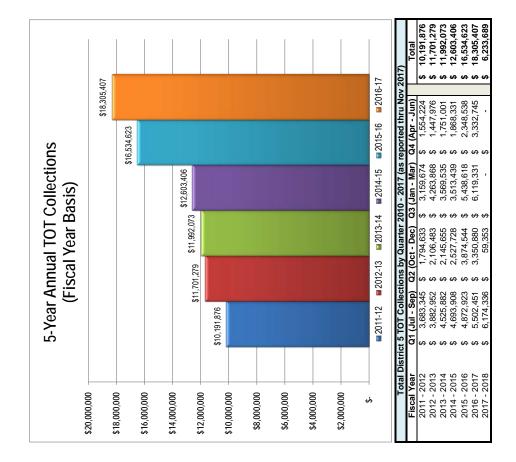

| Annual Commission Goal                                                           |        |             | \$   | 135,000    | \$   | 70,000        | 70,000 -48.15%  |

















| 11.1        |  |
|-------------|--|
| acquic      |  |
|             |  |
| 10-14-10-14 |  |
|             |  |

NORTH LAKE TAHOE RESORT ASSOCIATION (NLTRA)

Employee Expense Report

Month'Yr December VI Employee Gustafson, Cindy

| Opsimile<br>During<br>During<br>During<br>Substring         Ventoore<br>Recentry<br>Mediation         Fold ber vice<br>Mediation         Pall Pall ber vice<br>Mediation         Pall Pall ber vice<br>Mediation         Pall Pall Pall Pall Pall Pall Pall Pall