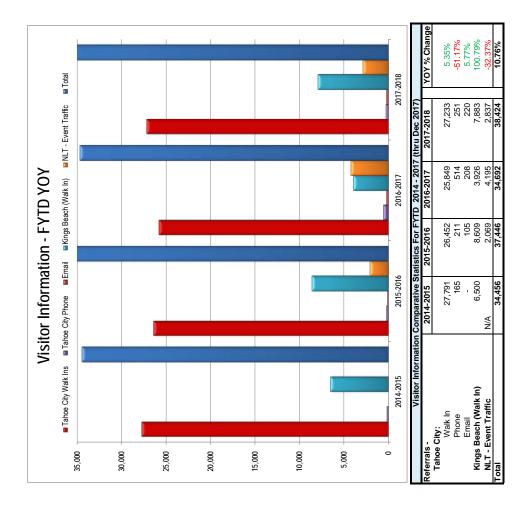

#### a. November 2017 Dashboard Report

Christy – Are we always a year behind for sales tax?

Erin – There is usually a six month delay.

Report shows as of Dec 2016 - Lauren to check on dates and reports (and update changes).

Erin – There was a million dollar fine collected (not certain what for and what dates it hit but think 15/16 and 16/17). The TOT report questions are under review and should have a response back to us shortly.

Christy - Do you know why conference revenue stats are down?

Erin – Jason provided more detail of this at the Marketing Committee and maybe he could clarify at the BOD meeting?

Cindy – I will get the info to Christy.