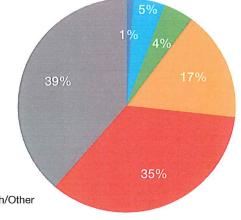

34 |      |           | \$73,691 |                                                         |

 Approved Budget
 \$513,225

 Spent
 \$360,100

 Allocated (Not Yet Paid)
 \$79,434

 Remaining Budget
 \$73,691

# DANCE FESTIVAL2018

#### How did you hear about the 2018 LAKE TAHOE DANCE FESTIVAL?

| PARTICIPANT                          | UNITS SOLD |  |  |  |
|--------------------------------------|------------|--|--|--|
| Radio                                | 6          |  |  |  |
| Poster                               | 30         |  |  |  |
| Social Media                         | 28         |  |  |  |
| Newspaper or Magazine Article/<br>Ad | 105        |  |  |  |
| LTDC (Mailing List and/or email      | 218        |  |  |  |
| Word of Mouth/Other                  | 244        |  |  |  |



Radio Newspaper or Magazine Article/AdLTDC (Mailing List and/or emailWord of Mouth/Other

Poster

Social Media

#### Where do you live?

| PARTICIPANT                                | UNITS SOLD |  |  |  |
|--------------------------------------------|------------|--|--|--|
| Local (Lake Tahoe/Truckee/<br>Incline/SLT) | 272        |  |  |  |
| Other CA                                   | 206        |  |  |  |
| Out of State                               | 148        |  |  |  |
| Out of Country                             | 5          |  |  |  |





#### LAKE TAHOE DANCE FESTIVAL

#### 2017 VS. 2018

% Comparison - Marketing

| DESCRIPTION                             | 2017 | 2018 |
|-----------------------------------------|------|------|
| Radio                                   | 6%