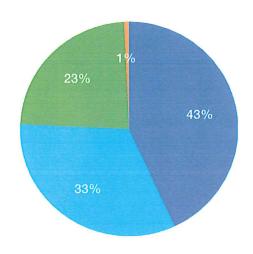

Media                         | 28         |  |  |  |
| Newspaper or Magazine Article/<br>Ad | 105        |  |  |  |
| LTDC (Mailing List and/or email      | 218        |  |  |  |
| Word of Mouth/Other                  | 244        |  |  |  |



Radio Newspaper or Magazine Article/AdLTDC (Mailing List and/or emailWord of Mouth/Other

Poster

Social Media

#### Where do you live?

| PARTICIPANT                                | UNITS SOLD |  |  |  |
|--------------------------------------------|------------|--|--|--|
| Local (Lake Tahoe/Truckee/<br>Incline/SLT) | 272        |  |  |  |
| Other CA                                   | 206        |  |  |  |
| Out of State                               | 148        |  |  |  |
| Out of Country                             | 5          |  |  |  |





#### LAKE TAHOE DANCE FESTIVAL

#### 2017 VS. 2018

% Comparison - Marketing

| DESCRIPTION                             | 2017 | 2018 |
|-----------------------------------------|------|------|
| Radio                                   | 6%   | 1%   |
| Poster                                  | 5%   | 5%   |
| Social Media                            | 9%   | 4%   |
| Newspaper or<br>Magazine Article/<br>Ad | 13%  | 16%  |
| LTDC (Mailing List and/or email         | 36%  | 35%  |
| Word of Mouth/<br>Other                 | 31%  | 39%  |

2017



% Comparison - Where do you live?

| DESCRIPTION                                    | 2017 | 2018 | SANSAGE OF |
|------------------------------------------------|------|------|------------|
| Local (Lake Tahoe/<br>Truckee/Incline/<br>SLT) | 56%