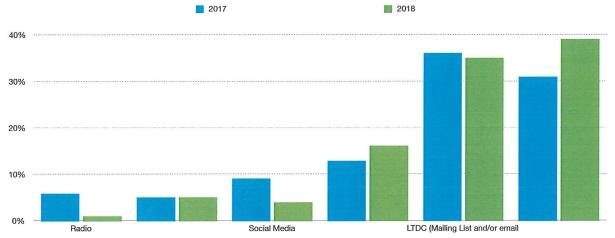

r>Incline/SLT) | 272        |  |  |  |
| Other CA                                   | 206        |  |  |  |
| Out of State                               | 148        |  |  |  |
| Out of Country                             | 5          |  |  |  |





#### LAKE TAHOE DANCE FESTIVAL

#### 2017 VS. 2018

% Comparison - Marketing

| DESCRIPTION                             | 2017 | 2018 |
|-----------------------------------------|------|------|
| Radio                                   | 6%   | 1%   |
| Poster                                  | 5%   | 5%   |
| Social Media                            | 9%   | 4%   |
| Newspaper or<br>Magazine Article/<br>Ad | 13%  | 16%  |
| LTDC (Mailing List and/or email         | 36%  | 35%  |
| Word of Mouth/<br>Other                 | 31%  | 39%  |

2017



% Comparison - Where do you live?

| DESCRIPTION                                    | 2017 | 2018 | SANSAGE OF |
|------------------------------------------------|------|------|------------|
| Local (Lake Tahoe/<br>Truckee/Incline/<br>SLT) | 56%  | 42%  | ***        |
| Other CA                                       | 26%  | 33%  |            |
| Out of State                                   | 18%  | 25%  |            |
|                                                |      |      |            |

2017 2018 60% 45% 30% 15% 0% Local (Lake Tahoe/Truckee/Incline/SLT) Other CA Out of State

#### 2019 Special Event Partnership Funding Application

Note: Refer to the "2019 Special Event Partnership Funding: Application Explanations" document for details and tips about the application.

#### *