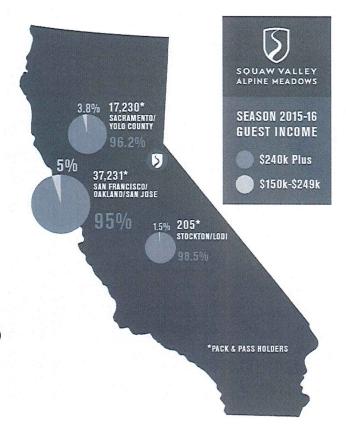

#### Squaw Valley/NASTAR National Championships - \$5,000 - \$10,000

• Squaw Valley is requesting a sponsorship of either \$5,000 or \$10,000 for the 2019 NASTAR National Championships. NLT sponsored the event in 2018 with a \$5,000 sponsorship.