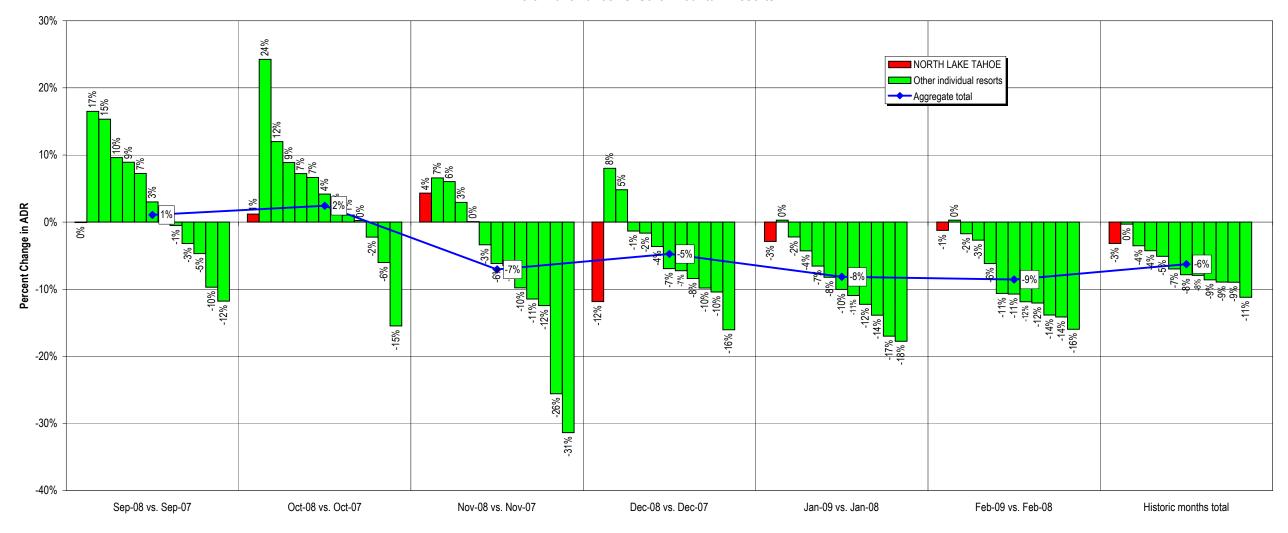

ng resort in November is not necessarily the best-performing resort in March).

# NORTH LAKE TAHOE LODGING OCCUPANCY FORECAST DESTINATION COMPARATIVE REPORT Bookings as of February 28, 2009

#### Historic ADR: North Lake Tahoe vs. Other Mountain Resorts



#### **Month of Occupancy**

#### NOTES:

Each column represents one individual resort area. The line represents the aggregate total.

Resort names are hidden to preserve confidentiality.

Each time period has a unique sorting (e.g. the best-performing resort in November is not necessarily the best-performing resort in March).

# NORTH LAKE TAHOE LODGING OCCUPANCY FORECAST DESTINATION COMPARATIVE REPORT Bookings as of February 28, 2009

#### Percent Change in Historic ADR: 2008/09 vs. 2007/08 North Lake Tahoe vs. Other Mountain Resorts



#### **Month of Occupancy**

#### NOTES:

Each column represents one individual resort area. The line represents the aggregate total.

Resort names are hidden to preserve confidentiality.

Each time period has a unique sorting (e.g. the best-performing resort in November is not necessarily the best-performing resort in March).

North Lake Tahoe Resort Association Statement of Activities and Changes in Net Assets Marketing For the Seven Months Ending January 31, 2009

CURRENT MONTH

|                          | % Cha    |                                                                                                                                                    | 3%<br>(1%)<br>8%                                                                               | 0%<br>0%<br>(34%)<br>(17%