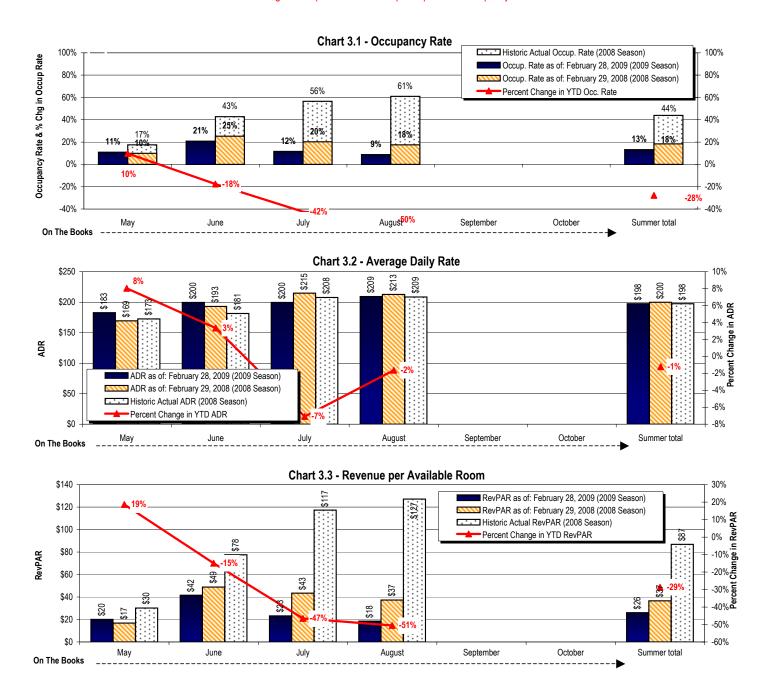

ject to Copyrights of this product. Data and Metrics represented on ths report are representative of the Sample Properties only and may not be representative of the entire Community or Industry. Persons using this data for strategic purposes do so at their own risk and hold MTRIP harmless.

### RESERVATIONS ACTIVITY REPORT SECTION 1 - SUMMARY GRAPHS

2008/09 YTD (as of Feb. 28, 2009) vs. 2007/08 YTD (as of Feb. 29, 2008) vs. 2007/08 Historical



### RESERVATIONS ACTIVITY REPORT SECTION 2 - STATIC WINTER SEASON SUMMARY GRAPHS

2008/09 YTD (as of Feb. 28, 2009) vs. 2007/08 YTD (as of Feb. 29, 2008) vs. 2007/08 Historical



### RESERVATIONS ACTIVITY REPORT SECTION 3 - STATIC SUMMER SEASON SUMMARY GRAPHS

2009 YTD (as of Feb. 28, 2009) vs. 2008 YTD (as of Feb. 29, 2008) vs. 2008 Historical







#### RESERVATIONS ACTIVITY REPORT

#### **SECTION 4 - FILL ANALYSIS**

#### Occupancy Pace as of Feb. 28, 2009 and Jan. 31, 2009 versus same period 2007/08 Occupancy Pace

NOTE: This is not a forecast of bookings. Data presented in this report represents Occupancy on the books as of the date noted abov



#### Supporting Table for Chart 4\* & Change in Incremental Fill

|                     |             |            |          |             |           |          | INCREMENTAL OCCUP. BOOKED |                  | CHG IN INCREMENTAL OCCUP. |                    |                 |
|---------------------|-------------|------------|----------|-------------|-----------|----------|---------------------------|------------------|---------------------------|--------------------|--------------