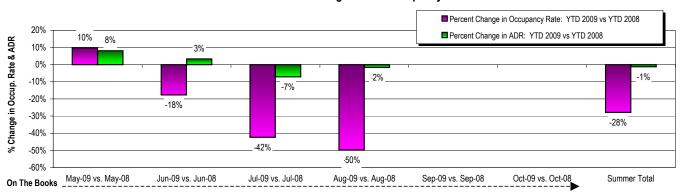

to Copyrights of this product. Data and Metrics represented on ths report are representative of the Sample Properties only and may not be representative of the entire Community or Industry. Persons using this data for strategic purposes do so at their own risk and hold MTRIP harmless.

### RESERVATIONS ACTIVITY REPORT SECTION 1 - SUMMARY GRAPHS

2008/09 YTD (as of Feb. 28, 2009) vs. 2007/08 YTD (as of Feb. 29, 2008) vs. 2007/08 Historical



### RESERVATIONS ACTIVITY REPORT SECTION 2 - STATIC WINTER SEASON SUMMARY GRAPHS

2008/09 YTD (as of Feb. 28, 2009) vs. 2007/08 YTD (as of Feb. 29, 2008) vs. 2007/08 Historical



### RESERVATIONS ACTIVITY REPORT SECTION 3 - STATIC SUMMER SEASON SUMMARY GRAPHS

2009 YTD (as of Feb. 28, 2009) vs. 2008 YTD (as of Feb. 29, 2008) vs. 2008 Historical







#### RESERVATIONS ACTIVITY REPORT

#### **SECTION 4 - FILL ANALYSIS**

#### Occupancy Pace as of Feb. 28, 2009 and Jan. 31, 2009 versus same period 2007/08 Occupancy Pace

NOTE: This is not a forecast of bookings. Data presented in this report represents Occupancy on the books as of the date noted abov



#### Supporting Table for Chart 4\* & Change in Incremental Fill

|                     |             |            |          |             |           |          | INCREMENTAL OCCUP. BOOKED |                  | CHG IN INCREMENTAL OCCUP. |                    |                 |
|---------------------|-------------|------------|----------|-------------|-----------|----------|---------------------------|------------------|---------------------------|--------------------|-----------------|