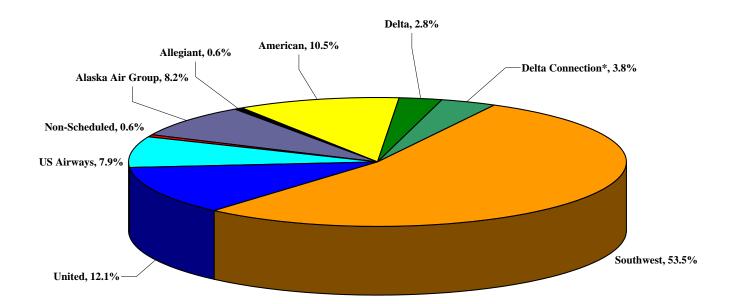

#### **AIRLINE MARKET SHARE**

The additional market share realized by Southwest, American and United was due to the reduction of airlines in the RNO market. Most notable is the departure of ExpressJet who began operations with 5 daily departures from RNO in November 2007 and ceased all operations 10 months later. Additionally, Aloha Airlines ceased operations last March canceling Reno-Orange County service and Continental Airlines ceased operations in RNO effective September 3, 2008. As a result, RNO is now served by seven major airlines providing 68 daily departures to 16 airports. The departure of the above mentioned airlines constituted a shift of 6.62% in market share. Southwest Airlines currently maintains the largest market share in RNO with 53.52%, an increase of 4.6 market share points compared to January 2008. United Airlines continues to hold the second largest market share in RNO with 12.11% and gained 1.95 market share point compared to 2008. American Airlines gained 2.29 market share points for a total of 10.53% while Alaska/Horizon had a slight decrease at 8.23% share due to their change to smaller Q400 aircraft last year.

| Airline          | JAN. 2009 | JAN. 2008 | <u>Change</u> |
|------------------|-----------|-----------|---------------|
| Alaska/Horizon   | 8.23%     | 8.24%     | -0.01         |
| Allegiant        | 0.56%     | 0.40%     | 0.16          |
| American         | 10.53%    | 8.24%     | 2.29          |
| Delta            | 2.84%     | 4.5%      | -1.66         |
| Delta Connection | 3.77%     | 3.3%      | 0.47          |
| Southwest        | 53.52%    | 48.92%    | 4.6           |
| United           | 12.11%    | 10.16%    | 1.95          |
| US Airways       | 7.88%     | 8.46%     | 58            |
| Non-Scheduled    | 0.56%     | 1.78%     | -1.22         |

January 2009 RNO Airline Market Share