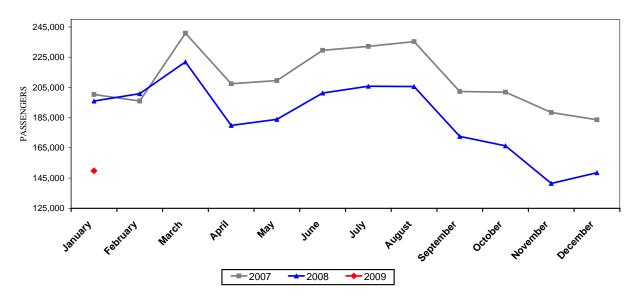

# MONTHLY ENPLANED PASSENGERS JANUARY 2009

|           |           | PASSENGERS <sup>1</sup> |         |            |
|-----------|-----------|-------------------------|---------|------------|
| Month     | 2007      | 2008                    | 2009    | DIFFERENCE |
| January   | 200,334   | 195,981                 | 149,813 | -23.56%    |
| February  | 195,997   | 200,851                 |         |            |
| March     | 240,880   | 221,875                 |         |            |
| April     | 207,443   | 179,845                 |         |            |
| May       | 209,557   | 183,861                 |         |            |
| June      | 229,576   | 201,271                 |         |            |
| July      | 232,164   | 205,791                 |         |            |
| August    | 235,318   | 205,576                 |         |            |
| September | 202,311   | 172,607                 |         |            |
| October   | 201,859   | 166,339                 |         |            |
| November  | 188,434   | 141,456                 |         |            |
| December  | 183,595   | 148,563                 |         |            |
| TOTALS    | 2,527,468 | 2,224,016               | 149,813 | -23.56%    |

#### **Monthly Enplaned Passengers**