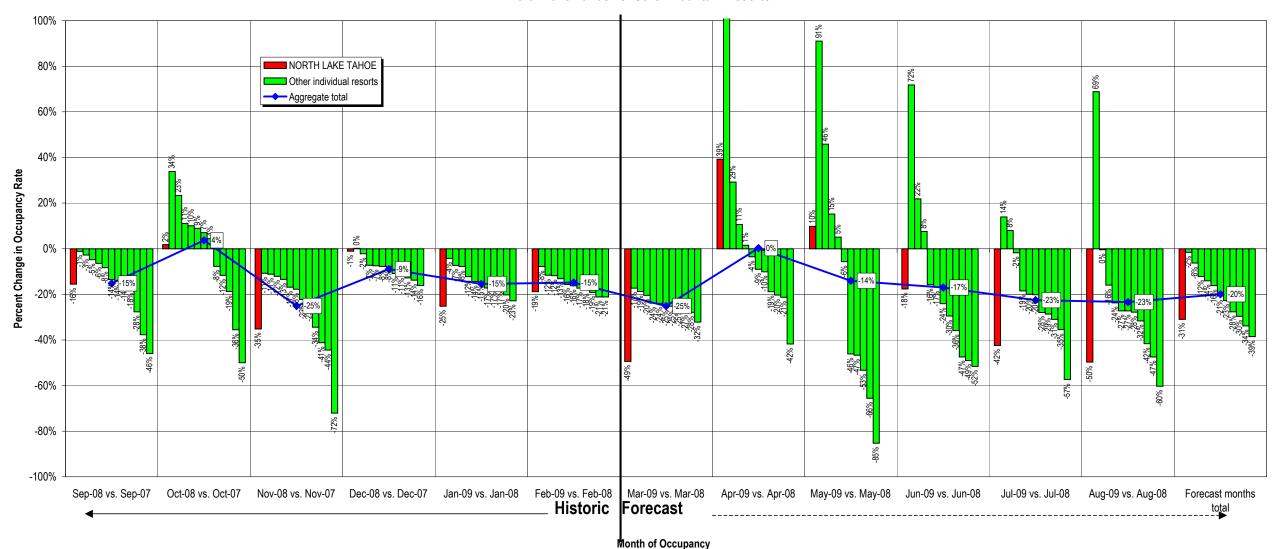

rt in Nov. is not necessarily the best-performing resort in March).

# NORTH LAKE TAHOE LODGING OCCUPANCY FORECAST DESTINATION COMPARATIVE REPORT Bookings as of February 28, 2009

#### Occupancy Rate: North Lake Tahoe vs. Other Mountain Resorts



#### **Month of Occupancy**

#### NOTES:

Each column represents one individual resort area. The line represents the aggregate total.

Resort names are hidden to preserve confidentiality.

Each time period has a unique sorting (e.g. the best-performing resort in November is not necessarily the best-performing resort in March).

# NORTH LAKE TAHOE LODGING OCCUPANCY FORECAST DESTINATION COMPARATIVE REPORT Bookings as of February 28, 2009

### Percent Change in Occupancy Rate: 2008/09 YTD vs. 2007/08 YTD North Lake Tahoe vs. Other Mountain Resorts



#### NOTES:

Each column represents one individual resort area. The line represents the aggregate total.

Resort names are hidden to preserve confidentiality.

Each time period has a unique sorting (e.g. the best-performing resort in November is not necessarily the best-performing resort in March).

# NORTH LAKE TAHOE LODGING OCCUPANCY FORECAST DESTINATION COMPARATIVE REPORT Bookings as of February 28, 2009

#### Historic ADR: North Lake Tahoe vs. Other Mountain Resorts



#### **Month of Occupancy**

#### NOTES:

Each column represents one individual resort area. The line represents the aggregate total.

Resort names are hidden to preserve confidentiality.

Each time period has a unique sorting (e.g. the best-performing resort in November is not necessarily the best-performing resort in