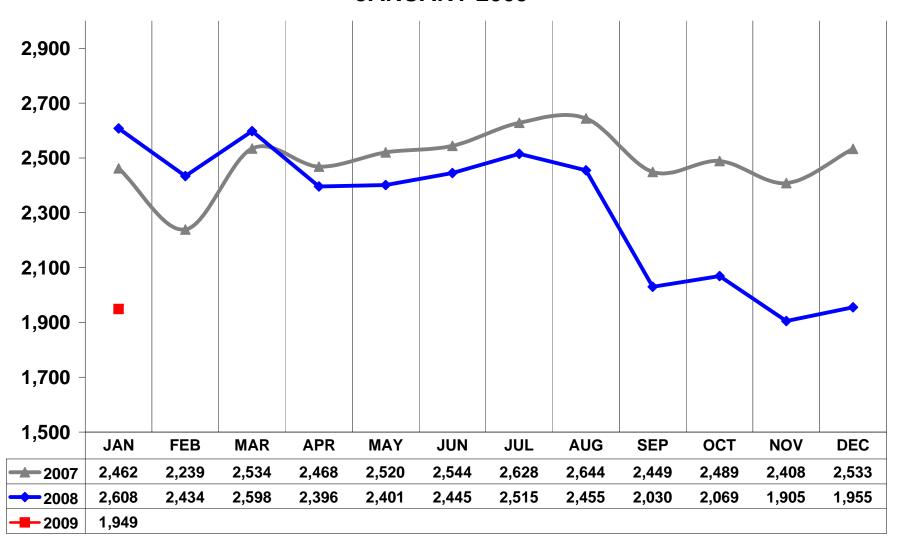

#### SCHEDULED DEPARTURES AND SEATS

During the month of January, RNO reported 1,949 scheduled departures, or 25.2% fewer departures than January 2008. This decrease is part of a nation wide reduction in airline capacity as a direct result of increased fuel costs at the beginning of the year and a severely struggling U.S. economy. The RNO total monthly available outbound seats of 237,926 in January 2009 represents a 21.0% decrease year-over-year which is a result of the reduction in daily departures and the downsizing of aircraft.

# MONTHLY SCHEDULED DEPARTURES JANUARY 2009