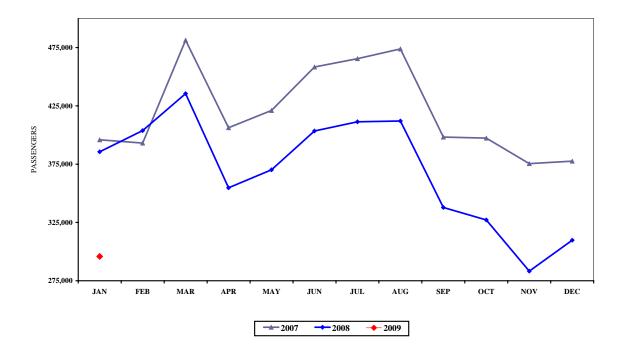

#### RNO TOTAL PASSENGERS

In January 2009, a total of 295,827 passengers traveled to and from RNO. This is a decrease of 23.3%, or 89,785 fewer passengers, from the same period last year and one of the largest year-over-year percentage declines recorded at RNO since the 35% decline seen following the September 11, 2001 terrorist attack. The substantial decrease in January traffic is attributed to a severely struggling U.S. economy and the impact of the fuel crisis from last year that prompted most air carriers to slash capacity. Additionally, even though carriers lowered fares to generate sales during the month of January, ticket sales declined by 24.8 percent\* compared to the same period last year.

## TOTAL PASSENGERS JANUARY 2009

|             | PASSENGERS <sup>1</sup> |           |                | PASSENGERS <sup>1</sup> |                |  |
|-------------|-------------------------|-----------|----------------|-------------------------|----------------|--|
| Month       | 2007                    | 2008      | Percent Change | 2009                    | Percent Change |  |
| January     | 395,878                 | 385,612   | -2.59%         | 295,827                 | -23.28%        |  |
| February    | 393,086                 | 403,819   | 2.73%          |                         |                |  |
| March       | 481,370                 | 435,495   | -9.53%         |                         |                |  |
| 1st Q Total | 1,270,334               | 1,224,926 | -3.57%         |                         |                |  |
| April       | 406,237                 | 354,768   | -12.67%        |                         |                |  |
| May         | 421,078                 | 370,145   | -12.10%        |                         |                |  |
| June        | 458,338                 | 403,441   | -11.98%        |                         |                |  |
| 2nd Q Total | 1,285,653               | 1,128,354 | -12.23%        |                         |                |  |
| July        | 465,487                 | 411,332   | -11.63%        |                         |                |  |
| August      | 473,858                 | 412,002   | -13.05%        |                         |                |  |
| September   | 398,219                 | 337,851   | -15.16%        |                         |                |  |
| 3rd Q Total | 1,337,564               | 1,161,185 | -13.19%        |                         |                |  |
| October     | 397,367                 | 327,146   | -17.67%        |                         |                |  |
| November    | 375,463                 | 283,256   | -24.56%        |                         |                |  |
| December    | 377,706                 | 309,771   | -17.99%        |                         |                |  |
| 4th Q Total | 1,150,536               | 920,173   | -20.02%        |                         |                |  |
| TOTALS      | 5,044,087               | 4,434,638 | -12.08%        | 295,827                 | -23.28%        |  |