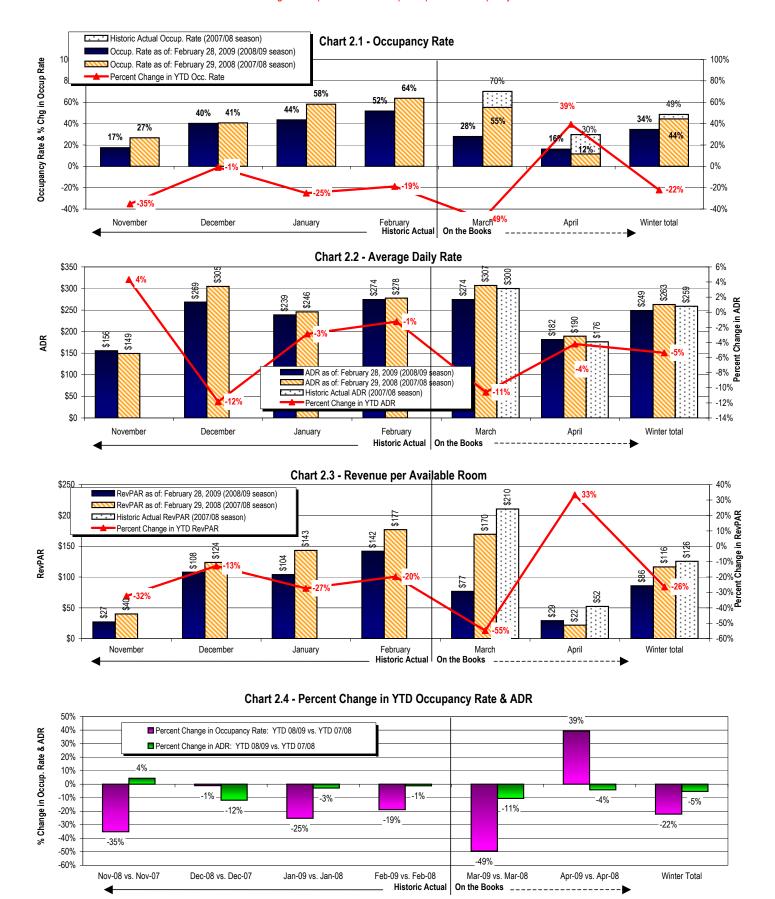

itten permission of MTRIP, LLC. Sample reports may be provided to interested persons, specifically for purposes of their evaluation of a potential subscription and are subject to Copyrights of this product. Data and Metrics represented on ths report are representative of the Sample Properties only and may not be representative of the entire Community or Industry. Persons using this data for strategic purposes do so at their own risk and hold MTRIP harmless.

### RESERVATIONS ACTIVITY REPORT SECTION 1 - SUMMARY GRAPHS

2008/09 YTD (as of Feb. 28, 2009) vs. 2007/08 YTD (as of Feb. 29, 2008) vs. 2007/08 Historical



### RESERVATIONS ACTIVITY REPORT SECTION 2 - STATIC WINTER SEASON SUMMARY GRAPHS

2008/09 YTD (as of Feb. 28, 2009) vs. 2007/08 YTD (as of Feb. 29, 2008) vs. 2007/08 Historical



### RESERVATIONS ACTIVITY REPORT SECTION 3 - STATIC SUMMER SEASON SUMMARY GRAPHS

2009 YTD (as of Feb. 28, 2009) vs. 2008 YTD (as of Feb. 29, 2008) vs. 2008 Historical







#### RESERVATIONS ACTIVITY REPORT

#### **SECTION 4 - FILL ANALYSIS**

#### Occupancy Pace as of Feb. 28, 2009 and Jan. 31, 2009 versus same period 2007/08 Occupancy Pace

NOTE: This is not a forecast of bookings. Data presented in this report represents Occupancy on the books as of the date noted abov



#### Supporting Table for Chart 4\* & Change in Incremental Fill

|                     |             |            |          |             |           |          | INCREMENTAL OCCUP. BOOKED |                  | CHG IN INCREMENTAL OCCUP. |                    |                 |
|---------------------|-------------|