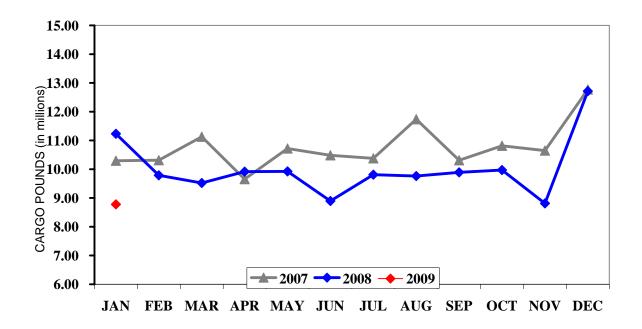

RNO Air Cargo was down 21.9% at 8,777,047 pounds, or 3,980.5 metric tons, during the month of January. This is the eleventh month over the past year that RNO air cargo has dropped below the previous year for the same month and by far the largest decrease over the preceding 12 months. The global downturn in air freight resulting from a deepening U.S. recession and a weak global economy sped up in January and surpassed the previous record declines recorded after the September 11 terror attacks in 2001.

#### **RNO TOTAL CARGO**

A total of 8,777,047 pounds, or 3,980.5 metric tons, was handled during the month of January for a 21.9% decrease compared to January 2008. DHL posted the largest year-over-year decrease with a 99.1% decline in RNO with only one 767 operation as they completed their plans to cease all domestic operations in the United States in January 2009. UPS and Fed-Ex each posted January 2009 losses of 21.8% and 7.6 respectively compared to January 2008. FedEx states these are the worst economic conditions in the company's 35 year operating history with the negative impact of lower shipping volumes resulting from the weak global economy. UPS also stated the severe decline in economic activity around the world resulted in sharply lower package and freight volumes for UPS.

### TOTAL CARGO JANUARY 2009

|             |             | CARGO (IN POUNDS) |           |             | PERCENT |
|-------------|-------------|-------------------|-----------|-------------|---------|
| Month       | 2007        | 2008              | 2009      | METRIC TONS | CHANGE  |
| January     | 10,293,920  | 11,231,880        | 8,777,047 | 3,980.5     | -21.86% |
| February    | 10,313,441  | 9,786,730         |           |             |         |
| March       | 11,129,070  | 9,519,983         |           |             |         |
| 1st Quarter | 31,736,431  | 30,538,593        |           |             |         |
| April       | 9,653,603   | 9,915,236         |           |             |         |
| May         | 10,718,860  | 9,923,064         |           |             |         |
| June        | 10,483,160  | 8,893,972         |           |             |         |
| 2nd Quarter | 30,855,623  | 28,732,272        |           |             |         |
| July        | 10,377,947  | 9,811,115         |           |             |         |
| August      | 11,736,465  | 9,763,038         |           |             |         |
| September   | 10,311,212  | 9,890,572         |           |             |         |
| 3rd Quarter | 32,425,624  | 29,464,725        |           |             |         |
| October     | 10,813,406  | 9,971,505         |           |             |         |
| November    | 10,646,261  | 8,811,895         |           |             |         |
| December    | 12,772,059  | 12,713,339        |           |             |         |
| 4th Quarter | 34,231,726  | 31,496,739        |           |             |         |
| TOTALS      | 129,249,404 | 120,232,329       | 8,777,047 | 3,980.5     | -21.86% |