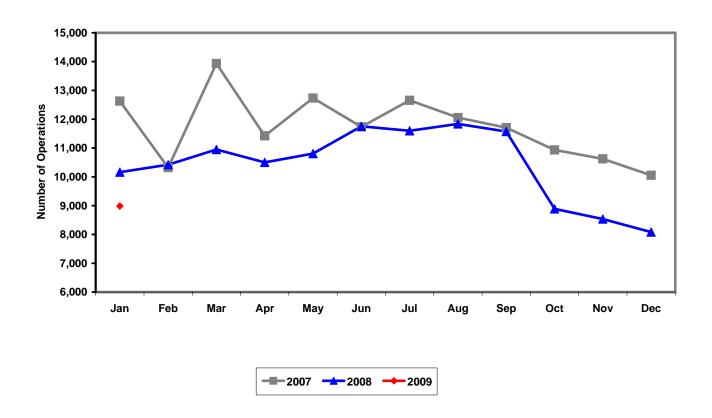

#### TOTAL OPERATIONS

Total RNO airport operations for the month of January declined 11.6% to 8,985 operations which is 1,178 fewer operations than January 2008. This decline is attributed to a decrease in scheduled service and general aviation flying to and from RNO. Total airport operations consists of scheduled air carrier arrivals and departures, air taxi flights, general aviation landings and take-offs, and military aircraft operations.

# TOTAL OPERATIONS JANUARY 2009

|           |         | <b>Number of Operations</b> |       | 07 to 08 Percent |
|-----------|---------|-----------------------------|-------|------------------|
| Month     | 2007    | 2008                        | 2009  | Change           |
| January   | 12,628  | 10,163                      | 8,985 | -11.59%          |
| February  | 10,322  | 10,420                      |       |                  |
| March     | 13,933  | 10,948                      |       |                  |
| April     | 11,424  | 10,501                      |       |                  |
| May       | 12,734  | 10,807                      |       |                  |
| June      | 11,733  | 11,753                      |       |                  |
| July      | 12,657  | 11,599                      |       |                  |
| August    | 12,057  | 11,837                      |       |                  |
| September | 11,706  | 11,572                      |       |                  |
| October   | 10,934  | 8,889                       |       |                  |
| November  | 10,624  | 8,535                       |       |                  |
| December  | 10,054  | 8,083                       |       |                  |
| TOTALS    | 140,806 | 125,107                     | 8,985 | -11.59%          |
|           |         |                             |       | % change YTD     |