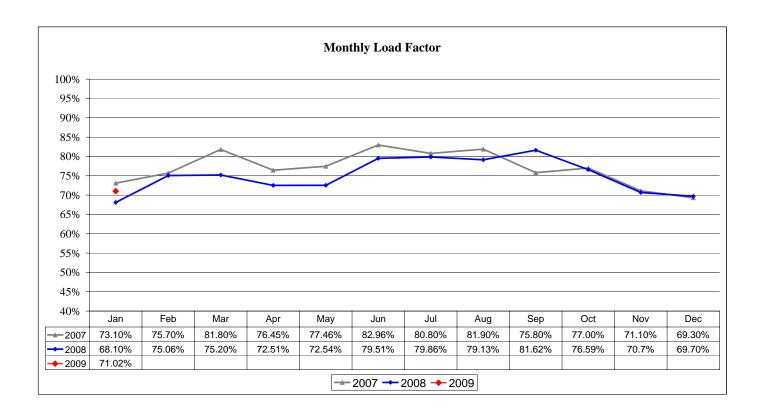

The January 2009 average airline load factor at 71% in RNO increased year-over-year by 2.8 points. It should be noted that in January capacity was reduced by 20 fewer daily flights and 1,855 fewer daily seats compared to January 2008. This resulted in a higher load factor on the remaining flights and an indication that the airlines continue to adjust capacity to match demand.

### MONTHLY ENPLANED PASSENGER LOAD FACTOR SUMMARY JANUARY 2009

|           | ENPI      | LANED PASSENGE | ERS*    |       | LOAD FACTOR (% | 5)    | DIFFERENCE    |
|-----------|-----------|----------------|---------|-------|----------------|-------|---------------|
| Month     | 2007      | 2008           | 2009    | 2007  | 2008           | 2009  | (2009 / 2008) |
| January   | 198,737   | 195,981        | 149,813 | 73.10 | 68.10          | 71.02 | 2.9           |
| February  | 193,576   | 200,851        |         | 75.65 | 75.06          |       |               |
| March     | 237,470   | 221,875        |         | 81.78 | 75.20          |       |               |
| April     | 204,156   | 179,845        |         | 76.45 | 72.51          |       |               |
| May       | 206,369   | 183,861        |         | 77.46 | 72.54          |       |               |
| June      | 226,577   | 201,271        |         | 82.96 | 79.51          |       |               |
| July      | 229,238   | 205,791        |         | 80.75 | 79.86          |       |               |
| August    | 232,031   | 205,576        |         | 81.89 | 79.13          |       |               |
| September | 199,578   | 172,607        |         | 75.77 | 81.62          |       |               |
| October   | 198,499   | 166,339        |         | 77.07 | 76.59          |       |               |
| November  | 184,384   | 141,456        |         | 71.48 | 70.67          |       |               |
| December  | 181,472   | 148,563        |         | 69.13 | 69.67          |       |               |
| ***       | 2,492,087 | 2,224,016      | 149,813 | 76.96 | 75.04          | 71.02 | 2.9           |