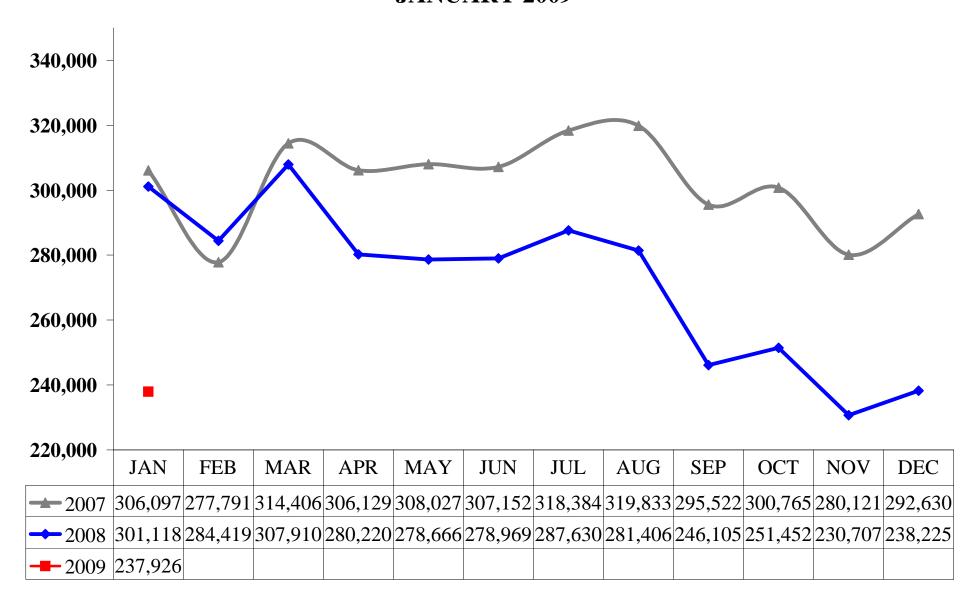

#### SCHEDULED DEPARTURES AND SEATS

During the month of January, RNO reported 1,949 scheduled departures, or 25.2% fewer departures than January 2008. This decrease is part of a nation wide reduction in airline capacity as a direct result of increased fuel costs at the beginning of the year and a severely struggling U.S. economy. The RNO total monthly available outbound seats of 237,926 in January 2009 represents a 21.0% decrease year-over-year which is a result of the reduction in daily departures and the downsizing of aircraft.

## TOTAL PASSENGERS JANUARY 2009

|             | PASSENGERS <sup>1</sup> |           |                | PASSENGERS <sup>1</sup> |                |  |
|-------------|-------------------------|-----------|----------------|-------------------------|----------------|--|
| Month       | 2007                    | 2008      | Percent Change | 2009                    | Percent Change |  |
| January     | 395,878                 | 385,612   | -2.59%         | 295,827                 | -23.28%        |  |
| February    | 393,086                 | 403,819   | 2.73%          |                         |                |  |
| March       | 481,370                 | 435,495   | -9.53%         |                         |                |  |
| 1st Q Total | 1,270,334               | 1,224,926 | -3.57%         |                         |                |  |
| April       | 406,237                 | 354,768   | -12.67%        |                         |                |  |
| May         | 421,078                 | 370,145   | -12.10%        |                         |                |  |
| June        | 458,338                 | 403,441   | -11.98%        |                         |                |  |
| 2nd Q Total | 1,285,653               | 1,128,354 | -12.23%        |                         |                |  |
| July        | 465,487                 | 411,332   | -11.63%        |                         |                |  |
| August      | 473,858                 | 412,002   | -13.05%        |                         |                |  |
| September   | 398,219                 | 337,851   | -15.16%        |                         |                |  |
| 3rd Q Total | 1,337,564               | 1,161,185 | -13.19%        |                         |                |  |
| October     | 397,367                 | 327,146   | -17.67%        |                         |                |  |
| November    | 375,463                 | 283,256   | -24.56%        |                         |                |  |
| December    | 377,706                 | 309,771   | -17.99%        |                         |                |  |
| 4th Q Total | 1,150,536               | 920,173   | -20.02%        |                         |                |  |
| TOTALS      | 5,044,087               | 4,434,638 | -12.08%        | 295,827                 | -23.28%        |  |