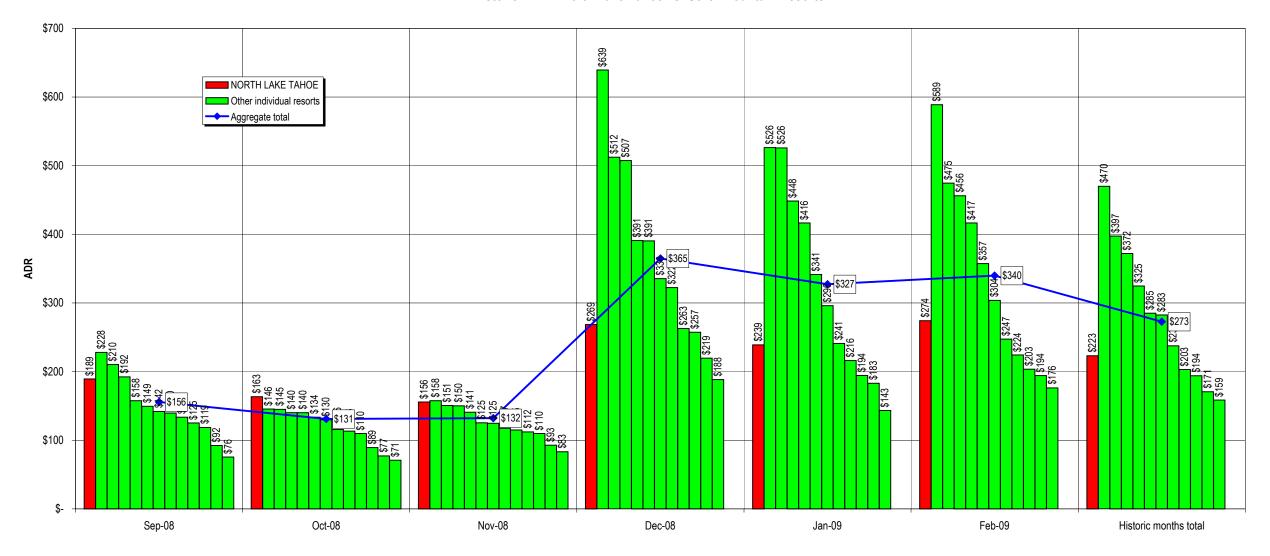

g. the best-performing resort in November is not necessarily the best-performing resort in March).

# NORTH LAKE TAHOE LODGING OCCUPANCY FORECAST DESTINATION COMPARATIVE REPORT Bookings as of February 28, 2009

### Percent Change in Occupancy Rate: 2008/09 YTD vs. 2007/08 YTD North Lake Tahoe vs. Other Mountain Resorts



#### NOTES:

Each column represents one individual resort area. The line represents the aggregate total.

Resort names are hidden to preserve confidentiality.

Each time period has a unique sorting (e.g. the best-performing resort in November is not necessarily the best-performing resort in March).

# NORTH LAKE TAHOE LODGING OCCUPANCY FORECAST DESTINATION COMPARATIVE REPORT Bookings as of February 28, 2009

#### Historic ADR: North Lake Tahoe vs. Other Mountain Resorts



#### **Month of Occupancy**

#### NOTES:

Each column represents one individual resort area. The line represents the aggregate total.

Resort names are hidden to preserve confidentiality.

Each time period has a unique sorting (e.g. the best-performing resort in November is not necessarily the best-performing resort in March).

# NORTH LAKE TAHOE LODGING OCCUPANCY FORECAST DESTINATION COMPARATIVE REPORT Bookings as of February 28, 2009

#### Percent Change in Historic ADR: 2008/09 vs. 2007/08 North Lake Tahoe vs. Other Mountain Resorts



#### **Month of Occupancy**

#### NOTES:

Each column represents one individual resort area. The line represents the aggregate total.

Resort names are hidden to preserve confidentiality.

Each time period has a unique sorting (e.g. the best-performing