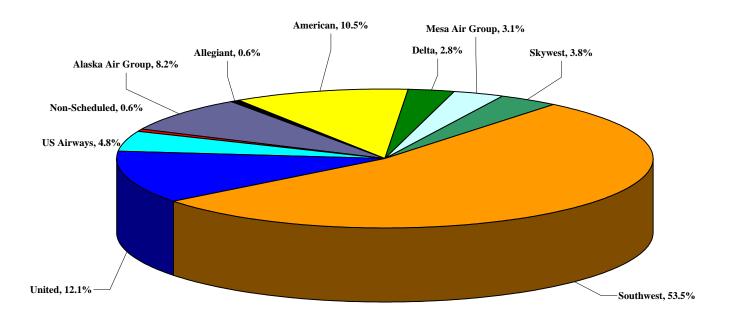

#### **AIRLINE MARKET SHARE**

The additional market share realized by Southwest, American and United was due to the reduction of airlines in the RNO market. Most notable is the departure of ExpressJet who began operations with 5 daily departures from RNO in November 2007 and ceased all operations 10 months later. Additionally, Aloha Airlines ceased operations last March canceling Reno-Orange County service and Continental Airlines ceased operations in RNO effective September 3, 2008. As a result, RNO is now served by seven major airlines providing 68 daily departures to 16 airports. The departure of the above mentioned airlines constituted a shift of 6.62% in market share. Southwest Airlines currently maintains the largest market share in RNO with 53.52%, an increase of 4.6 market share points compared to January 2008. United Airlines continues to hold the second largest market share in RNO with 12.11% and gained 1.95 market share point compared to 2008. American Airlines gained 2.29 market share points for a total of 10.53% while Alaska/Horizon had a slight decrease at 8.23% share due to their change to smaller Q400 aircraft last year.

| Airline          | JAN. 2009 | JAN. 2008 | <u>Change</u> |
|------------------|-----------|-----------|---------------|
| Alaska/Horizon   | 8.23%     | 8.24%     | -0.01         |
| Allegiant        | 0.56%     | 0.40%     | 0.16          |
| American         | 10.53%    | 8.24%     | 2.29          |
| Delta            | 2.84%     | 4.5%      | -1.66         |
| Delta Connection | 3.77%     | 3.3%      | 0.47          |
| Southwest        | 53.52%    | 48.92%    | 4.6           |
| United           | 12.11%    | 10.16%    | 1.95          |
| US Airways       | 7.88%     | 8.46%     | 58            |
| Non-Scheduled    | 0.56%     | 1.78%     | -1.22         |

January 2009 RNO Airline Market Share