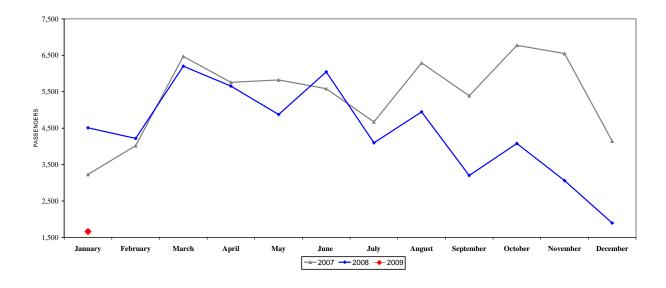

#### DOMESTIC AND INTERNATIONAL CHARTER PASSENGERS

Year-over-year, RNO charter traffic decreased 53.5% in January 2009 with a total of 1,661 charter passengers. This decrease in charter activity is a direct result of a new contract between Harrah's Charter and Allegiant Airlines to reduce long-haul charter flights to and from east coast markets. A total of 13 Harrah's charter flights, each using an MD-80 aircraft with 130 available seats, occurred in January 2009 compared to 23 charter flights in January 2008 and resulted in 2304 fewer passengers. Additionally, there were no ATA charter flights in January 2009 which had accounted for 14.3% of charter flights in January 2008.

| 2009 Charter | 2008 Charter | DIFFERENCE |
|--------------|--------------|------------|
| Passengers   | Passengers   | Passengers |
| 1,661        | 4,509        | -63.2%     |
|              |              |            |
|              |              |            |
|              |              |            |
|              |              |            |
|              |              |            |
|              |              |            |
|              |              |            |
|              |              |            |
|              |              |            |
|              |              |            |
|              |              |            |
|              |              |            |
| 1,661        | 4,509        | -63.2%     |