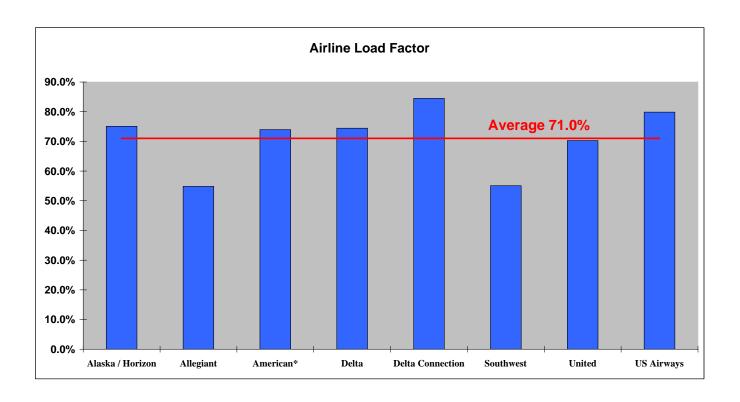

#### AIRLINE LOAD FACTORS

In the month of January, RNO airlines reported an average load factor of 71.0% which is approximately 2.8 points higher than the average load factor in January 2008. Four airlines reported a RNO load factor which was higher than their system-wide load factor. Of significant concern, however, Allegiant reported a 34.1 point drop in montly average load factor at RNO as compared to their system-wide average of 89.0%. Allegiant advised that Harrah's traffic was well below normal due to internal problems with their mailings to customers.

Southwest and United reported RNO load factors lower than their system-wide average for January, although both improved their RNO load factor performance compared to the past two months. Skywest, Alaska/Horizon, US Airways and American reported an increase in average load factor compared to their system-wide average.

| <u>Airline</u>             | Reno LF | System LF | <u>Difference</u> |
|----------------------------|---------|-----------|-------------------|
| Allegiant                  | 54.9%   | 89.0%     | -34.1             |
| Alaska/Horizon             | 75.1%   | 71.7%     | 3.4               |
| US Airways                 | 79.9%   | 75.8%     | 4.1               |
| Skywest - Delta Connection | 84.5%   | 51.0%     | 33.5              |
| United                     | 70.3%   | 75.2%     | -4.9              |
| American                   | 74.0%   | 73.8%     | 0.2               |
| Delta                      | 74.5%   | 75.1%     | -0.6              |
| Southwest                  | 55.1%   | 62.8%     | -7.7              |

January 2009 RNO Airline Load Factor and System-Wide Comparison