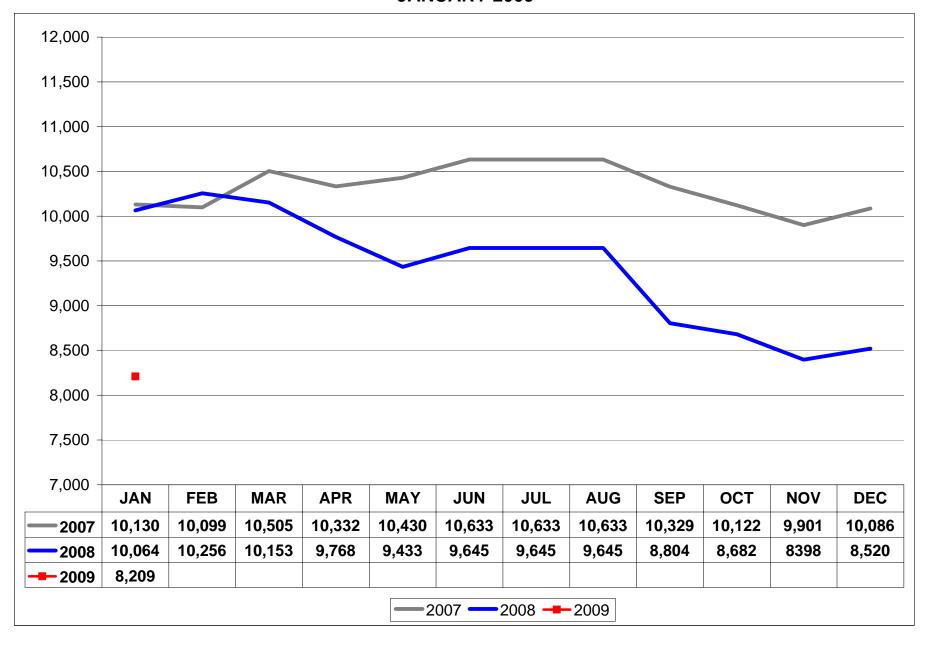

#### RNO TOTAL PASSENGERS

In January 2009, a total of 295,827 passengers traveled to and from RNO. This is a decrease of 23.3%, or 89,785 fewer passengers, from the same period last year and one of the largest year-over-year percentage declines recorded at RNO since the 35% decline seen following the September 11, 2001 terrorist attack. The substantial decrease in January traffic is attributed to a severely struggling U.S. economy and the impact of the fuel crisis from last year that prompted most air carriers to slash capacity. Additionally, even though carriers lowered fares to generate sales during the month of January, ticket sales declined by 24.8 percent\* compared to the same period last year.

## TOTAL PASSENGERS JANUARY 2009

|             | PASSENGERS <sup>1</sup> |           |                | PASSENGERS <sup>1</sup> |                |  |
|-------------|-------------------------|-----------|----------------|-------------------------|----------------|--|
| Month       | 2007                    | 2008      | Percent Change | 2009                    | Percent Change |  |
| January     | 395,878                 | 385,612   | -2.59%         | 295,827                 | -23.28%        |  |
| February    | 393,086                 | 403,819   | 2.73%          |                         |                |  |
| March       | 481,370                 | 435,495   | -9.53%         |                         |                |  |
| 1st Q Total | 1,270,334               | 1,224,926 | -3.57%         |                         |                |  |
| April       | 406,237                 | 354,768   | -12.67%        |                         |                |  |
| May         | 421,078                 | 370,145   | -12.10%        |                         |                |  |
| June        | 458,338                 | 403,441   | -11.98%        |                         |                |  |
| 2nd Q Total | 1,285,653               | 1,128,354 | -12.23%        |                         |                |  |
| July        | 465,487                 | 411,332   | -11.63%        |                         |                |  |
| August      | 473,858                 | 412,002   | -13.05%        |                         |                |  |
| September   | 398,219                 | 337,851   | -15.16%        |                         |                |  |
| 3rd Q Total | 1,337,564               | 1,161,185 | -13.19%        |                         |                |  |
| October     | 397,367                 | 327,146   | -17.67%        |                         |                |  |
| November    | 375,463                 | 283,256   | -24.56%        |                         |                |  |
| December    | 377,706                 | 309,771   | -17.99%        |                         |                |  |
| 4th Q Total | 1,150,536               | 920,173   | -20.02%        |                         |                |  |
| TOTALS      | 5,044,087               | 4,434,638 | -12.08%        | 295,827                 | -23.28%        |  |