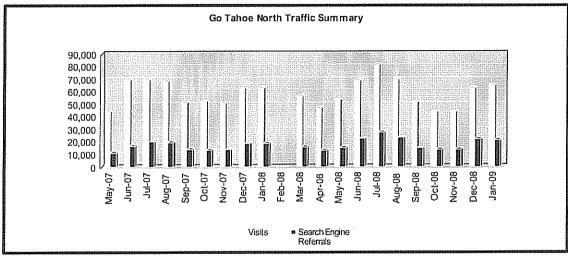

#### Traffic:

❖ Search Referral traffic accounts for 33% of total site traffic.

|        |        | Search Engine | % of Visits from |
|--------|--------|---------------|------------------|
| Month  | Visits | Referrals     | Search Engines   |
| Jan-09 | 65,255 | 21,694        | 33.24%           |
| Dec-08 | 62,965 | 22,120        | 35.13%           |
| Nov-08 | 43,929 | 14,091        | 32.08%           |
| Oct-08 | 44,008 | 14,198        | 32.26%           |
| Sep-08 | 51,571 | 15,198        | 29.47%           |
| Aug-08 | 69,627 | 23,406        | 33.62%           |
| Jul-08 | 81,336 | 27,874        | 34.27%           |
| Jun-08 | 69,079 | 22,696        | 32.86%           |
| May-08 | 53,611 | 15,558        | 29.02%           |
| Apr-08 | 47,229 | 13,409        | 28.39%           |
| Mar-08 | 56,720 | 16,071        | 28.33%           |
| Feb-08 | NA     | NA            | NA               |
| Jan-08 | 62,949 | 18,724        | 29.74%           |
| Dec-07 | 62,443 | 18,632        | 29.84%           |
| Nov-07 | 51,207 | 13,612        | 26.58%           |
| Oct-07 | 52,241 | 13,314        | 25.49%           |
| Sep-07 | 51,339 | 14,012        | 27.29%           |
| Aug-07 | 68,590 | 19,767        | 28.82%           |
| Jul-07 | 69,885 | 19,793        | 28.32%           |
| Jun-07 | 69,910 | 16,589        | 23.73%           |
| May-07 | 44,288 | 11,315        | 25.55%           |