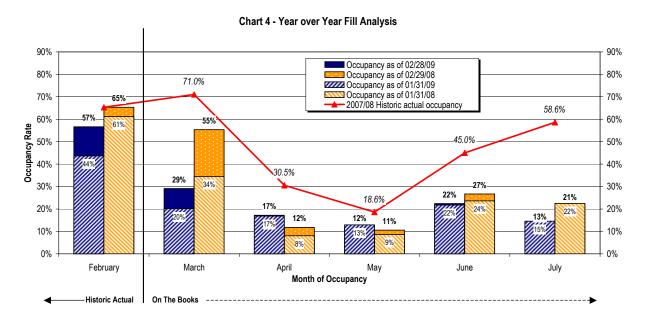

TIVITY REPORT SECTION 1 - SUMMARY GRAPHS

2008/09 YTD (as of Feb. 28, 2009) vs. 2007/08 YTD (as of Feb. 29, 2008) vs. 2007/08 Historical



### RESERVATIONS ACTIVITY REPORT SECTION 2 - STATIC WINTER SEASON SUMMARY GRAPHS

2008/09 YTD (as of Feb. 28, 2009) vs. 2007/08 YTD (as of Feb. 29, 2008) vs. 2007/08 Historical



### RESERVATIONS ACTIVITY REPORT SECTION 3 - STATIC SUMMER SEASON SUMMARY GRAPHS

2009 YTD (as of Feb. 28, 2009) vs. 2008 YTD (as of Feb. 29, 2008) vs. 2008 Historical







#### RESERVATIONS ACTIVITY REPORT

#### **SECTION 4 - FILL ANALYSIS**

#### Occupancy Pace as of Feb. 28, 2009 and Jan. 31, 2009 versus same period 2007/08 Occupancy Pace

NOTE: This is not a forecast of bookings. Data presented in this report represents Occupancy on the books as of the date noted abov



#### Supporting Table for Chart 4\* & Change in Incremental Fill

|                     |             |            |          |             |           |          | INCREMENTAL OCCUP. BOOKED |                  | CHG IN INCREMENTAL OCCUP. |                    |                 |
|---------------------|-------------|------------|----------|-------------|-----------|----------|---------------------------|------------------|---------------------------|--------------------|-----------------|
|                     | OCCUPAN     | CY AS OF I | FEB 28   | OCCUPAN     | CY AS OF  | JAN 31   | (i.e. FILL DURING MO      | NTH JUST ENDED)  | BOOKED (I.e Ch            | HANGE IN FILL)     |                 |
|                     | Occupancy ( | Occupancy  |          | Occupancy ( | Occupancy |