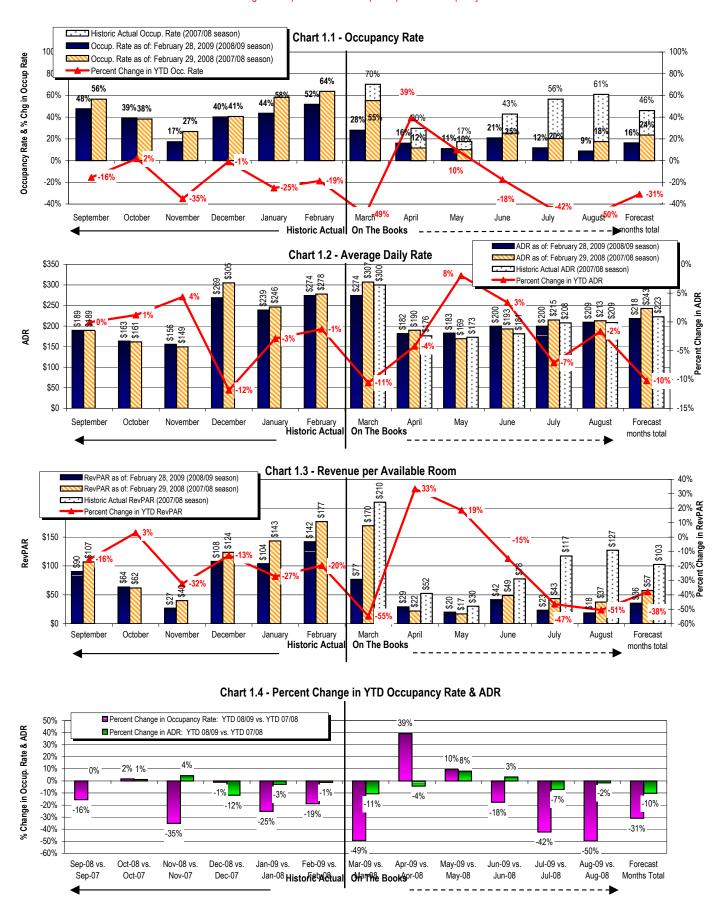

TIAL INFORMATION and is the exclusive property of MTRIP LLC. It is expressly <u>not</u> for reproduction, distribution pulbication or any other dissemination without the express written permission of MTRIP, LLC. Sample reports may be provided to interested persons, specifically for purposes of their evaluation of a potential subscription and are subject to Copyrights of this product. Data and Metrics represented on ths report are representative of the Sample Properties only and may not be representative of the entire Community or Industry. Persons using this data for strategic purposes do so at their own risk and hold MTRIP harmless.

### RESERVATIONS ACTIVITY REPORT SECTION 1 - SUMMARY GRAPHS

2008/09 YTD (as of Feb. 28, 2009) vs. 2007/08 YTD (as of Feb. 29, 2008) vs. 2007/08 Historical



### RESERVATIONS ACTIVITY REPORT SECTION 2 - STATIC WINTER SEASON SUMMARY GRAPHS

2008/09 YTD (as of Feb. 28, 2009) vs. 2007/08 YTD (as of Feb. 29, 2008) vs. 2007/08 Historical



### RESERVATIONS ACTIVITY REPORT SECTION 3 - STATIC SUMMER SEASON SUMMARY GRAPHS

2009 YTD (as of Feb. 28, 2009) vs. 2008 YTD (as of Feb. 29, 2008) vs. 2008 Historical







#### RESERVATIONS ACTIVITY REPORT

#### **SECTION 4 - FILL ANALYSIS**

#### Occupancy Pace as of Feb. 28, 2009 and Jan. 31, 2009 versus same period 2007/08 Occupancy Pace

NOTE: This is not a forecast of bookings. Data presented in this report represents Occupancy on the books as of the date noted abov



#### Supporting Table for Chart 4\* & Change in Incremental Fill

|                     |             |            |          |