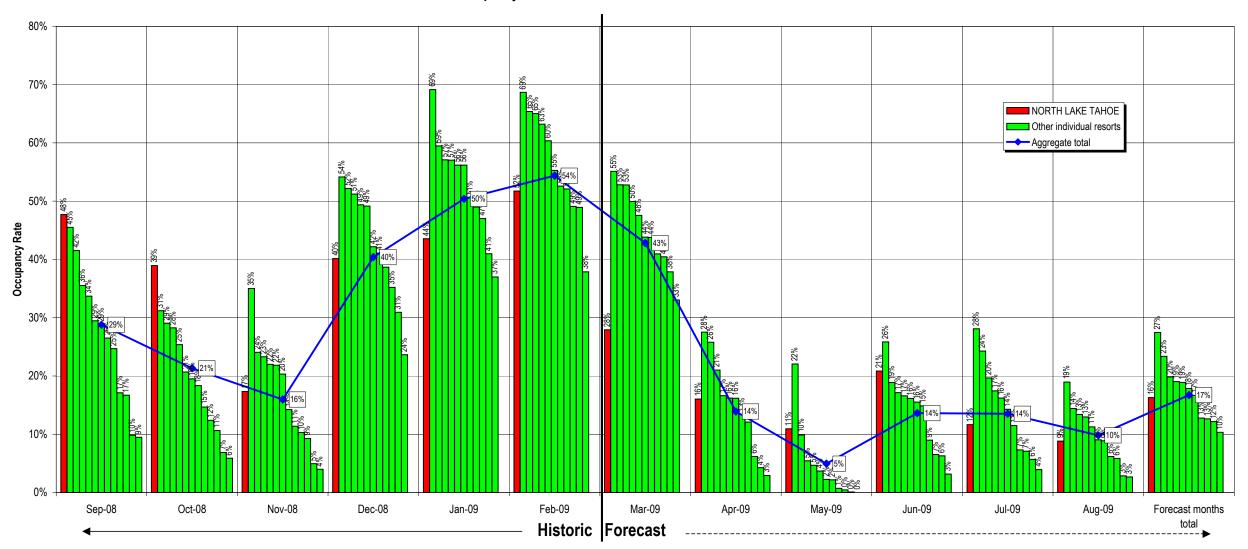

| -9%       |
| Historic months total | -3%   | 0%        | -4%       | -4%       | -5%       | -7%       | -8%       | -8%       | -9%       | -9%       | -9%       | -11%      |         | -6%       |

#### **RESORTS INCLUDED IN COMPARISONS:**

Aspen Keystone Snowmass Winter Park

Beaver Creek North Lake Tahoe Telluride
Breckenridge Park City Vail

Copper Mountain Steamboat Springs Whistler (historic only)

#### NOTES:

Resort names are hidden to preserve confidentiality.

Each time period has a unique sorting

(e.g. the best-performing resort in Nov. is not necessarily the best-performing resort in March).

# NORTH LAKE TAHOE LODGING OCCUPANCY FORECAST DESTINATION COMPARATIVE REPORT Bookings as of February 28, 2009

#### Occupancy Rate: North Lake Tahoe vs. Other Mountain Resorts



#### **Month of Occupancy**

#### NOTES:

Each column represents one individual resort area. The line represents the aggregate total.

Resort names are hidden to preserve confidentiality.

Each time period has a unique sorting (e.g. the best-performing resort in November is not necessarily the best-performing resort in March).

# NORTH LAKE TAHOE LODGING OCCUPANCY FORECAST DESTINATION COMPARATIVE REPORT Bookings as of February 28, 2009

### Percent Change in Occupancy Rate: 2008/09 YTD vs. 2007/08 YTD North Lake Tahoe vs. Other Mountain Resorts



#### NOTES:

Each column represents one individual resort area. The line represents the aggregate total.

Resort names are hidden to preserve confidentiality.

Each time period has a unique sorting (e.g. the best-performing resort in November i