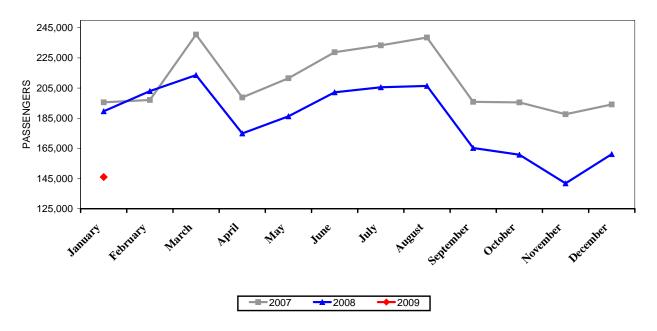

#### MONTHLY DEPLANED PASSENGERS JANUARY 2009

|           | P         | ASSENGERS <sup>1</sup> |         |            |
|-----------|-----------|------------------------|---------|------------|
| Month     | 2007      | 2008                   | 2009    | DIFFERENCE |
| January   | 195,544   | 189,631                | 146,014 | -23.00%    |
| February  | 197,089   | 202,968                |         |            |
| March     | 240,490   | 213,620                |         |            |
| April     | 198,794   | 174,923                |         |            |
| May       | 211,521   | 186,284                |         |            |
| June      | 228,762   | 202,170                |         |            |
| July      | 233,323   | 205,541                |         |            |
| August    | 238,540   | 206,426                |         |            |
| September | 195,908   | 165,244                |         |            |
| October   | 195,508   | 160,807                |         |            |
| November  | 187,635   | 141,800                |         |            |
| December  | 194,111   | 161,208                |         |            |
| TOTALS    | 2,517,225 | 2,210,622              | 146,014 | -23.00%    |

#### **Monthly Deplaned Passengers**