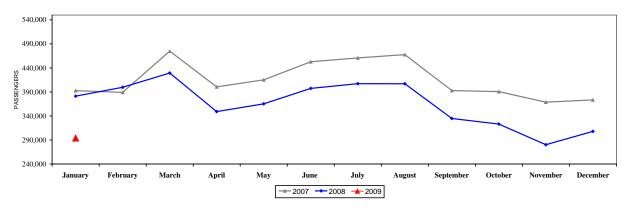

#### RNO TOTAL PASSENGERS

In January 2009, a total of 295,827 passengers traveled to and from RNO. This is a decrease of 23.3%, or 89,785 fewer passengers, from the same period last year and one of the largest year-over-year percentage declines recorded at RNO since the 35% decline seen following the September 11, 2001 terrorist attack. The substantial decrease in January traffic is attributed to a severely struggling U.S. economy and the impact of the fuel crisis from last year that prompted most air carriers to slash capacity. Additionally, even though carriers lowered fares to generate sales during the month of January, ticket sales declined by 24.8 percent\* compared to the same period last year.

## TOTAL PASSENGERS JANUARY 2009

|             | PASSENGERS <sup>1</sup> |           |                | PASSENGERS <sup>1</sup> |                |  |
|-------------|-------------------------|-----------|----------------|-------------------------|----------------|--|
| Month       | 2007                    | 2008      | Percent Change | 2009                    | Percent Change |  |
| January     | 395,878                 | 385,612   | -2.59%         | 295,827                 | -23.28%        |  |
| February    | 393,086                 | 403,819   | 2.73%          |                         |                |  |
| March       | 481,370                 | 435,495   | -9.53%         |                         |                |  |
| 1st Q Total | 1,270,334               | 1,224,926 | -3.57%         |                         |                |  |
| April       | 406,237                 | 354,768   | -12.67%        |                         |                |  |
| May         | 421,078                 | 370,145   | -12.10%        |                         |                |  |
| June        | 458,338                 | 403,441   | -11.98%        |                         |                |  |
| 2nd Q Total | 1,285,653               | 1,128,354 | -12.23%        |                         |                |  |
| July        | 465,487                 | 411,332   | -11.63%        |                         |                |  |
| August      | 473,858                 | 412,002   | -13.05%        |                         |                |  |
| September   | 398,219                 | 337,851   | -15.16%        |                         |                |  |
| 3rd Q Total | 1,337,564               | 1,161,185 | -13.19%        |                         |                |  |
| October     | 397,367                 | 327,146   | -17.67%        |                         |                |  |
| November    | 375,463                 | 283,256   | -24.56%        |                         |                |  |
| December    | 377,706                 | 309,771   | -17.99%        |                         |                |  |
| 4th Q Total | 1,150,536               | 920,173   | -20.02%        |                         |                |  |
| TOTALS      | 5,044,087               | 4,434,638 | -12.08%        | 295,827                 | -23.28%        |  |