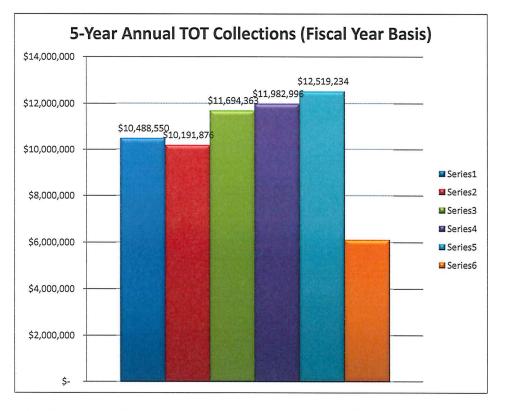

|
|              | Actuais<br>\$ 2,840,832<br>140,143<br>15,861<br>77<br>\$ 2,500,000<br>\$ 1,917,775<br>\$ 1,917,775<br>\$ 139,002<br>\$ 733,920<br>\$ 50,135 | Actuals         Forecasted           \$ 2,840,832         \$ 3,073,194           140,143         169,774           15,861         16,774           77         79           \$ 2,500,000         \$ 2,800,000           \$ 1,917,775         \$ 2,194,177           \$ 139,002         \$ 633,882           \$ 733,920         \$ 206,772           \$ 50,135         \$ 38,363 |



| Total TOT Collections by Quarter 2010 - 2016 (through November 30, 2015) |    |           |    |           |    |           |    |           |    |                  |
|--------------------------------------------------------------------------|----|-----------|----|-----------|----|-----------|----|-----------|----|------------------|
|                                                                          |    | Quarter 1 |    | Quarter 2 |    | Quarter 3 |    | Quarter 4 |    | Total            |
| 2010-11                                                                  | \$ | 3,242,663 | \$ | 2,107,554 | \$ | 3,776,990 | \$ | 1,361,343 | 12 | \$<br>10,488,550 |
| 2011-12                                                                  | \$ | 3,683,345 | \$ | 1,794,633 | \$ | 3,159,