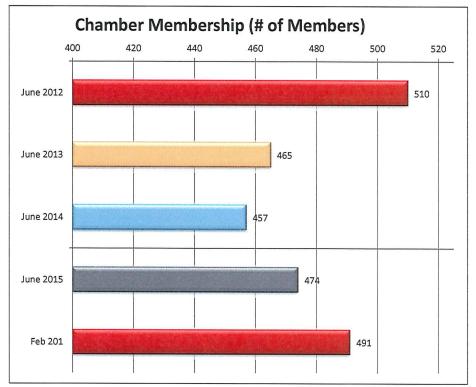

| \$ | 3,683,345 | \$ | 1,794,633 | \$ | 3,159,674 | \$ | 1,554,224 |    | \$<br>10,191,876 |
| 2012-13                                                                  | \$ | 3,882,952 | \$ | 2,103,118 | \$ | 4,263,868 | \$ | 1,444,425 |    | \$<br>11,694,363 |
| 2013-14                                                                  | \$ | 4,525,634 | \$ | 2,145,657 | \$ | 3,566,603 | \$ | 1,745,102 |    | \$<br>11,982,996 |
| 2014-15                                                                  | \$ | 4,690,454 | \$ | 2,527,484 | \$ | 3,462,341 | \$ | 1,838,955 |    | \$<br>12,519,234 |
| 2015-16                                                                  | \$ | 4,836,266 | \$ | 1,277,215 | \$ | _         | \$ | _         |    | \$<br>6,113,481  |



| Chamber Of Commerce Total Membership |     |  |  |
|--------------------------------------|-----|--|--|
| June 2012                            | 510 |  |  |
| June 2014                            | 457 |  |  |
| June 2015                            | 474 |  |  |
| November 2015                        | 491 |  |  |



| Unemployment Rates   | December 2013 | June 2014 | July 2015 |
|----------------------|---------------|-----------|-----------|
| California           | 7.9%          | 7.1%      | 6.7%      |
| Placer County        | 6.5%          | 6.0%      | 5.2%      |
| Dollar Point         | 7.6%          | 7.1%      | 6.1%      |
| Kings Beach          | 6.5%          | 6.0%      | 6.8%      |
| Sunnyside/Tahoe City | 7.6%          | 7.0%      | 5.7%      |
| Tahoe Vista