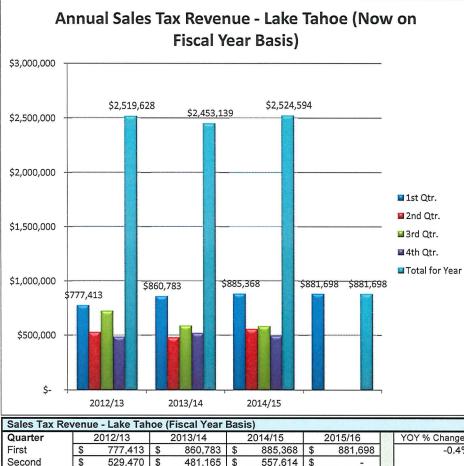

nnual Revenue Goal               | \$   | 2,500,000   | \$  | 2,800,000    | 12.00%       |
| Annual Commission Goal                  | \$   | 170,000     | \$  | 175,000      | 2.94%        |
| Conference Revenue And Percentage by Co | ount | y:          |     |              |              |
| Placer (66% of revs in '15, 76% in '16) | \$   | 1,917,775   | \$  | 2,194,177    | 14.41%       |
| Washoe ('15; 5%, '16; 19%)              | \$   | 139,002     | \$  | 633,882      | 356.02%      |
| South Lake ('15; 25%, '16; 3%)          | \$   | 733,920     | \$  | 206,772      | -71.83%      |
| Nevada ('15; 4%, 16'; 2%)               | \$   | 50,135      | \$  | 38,363       | -23.48%      |
| Total Conference Revenue                | \$   | 2,840,832   | \$  | 3,073,194    | 8.18%        |



Third Fourth Total

|              |      |         | 1     | 2014/15   |     | 2013/14      |    | 2012/13       |      |
|--------------|------|---------|-------|-----------|-----|--------------|----|---------------|------|
|              |      |         | de la | is)       | Bas | (Fiscal Year | oe | ie - Lake Tah | /enu |
| YOY % Change | 6    | 2015/16 |       | 2014/15   |     | 2013/14      |    | 2012/13       |      |
| -0.4%        | ,698 | 881,6   | \$    | 885,368   | \$  | 860,783      | \$ | 777,413       | \$   |
|              | -    | -       | \$    | 557,614   | \$  | 481,165      | \$ | 529,470       | \$   |
|              | -    | ÷       | \$    | 582,694   | \$  | 589,226      | \$ | 724,645       | \$   |
| e e          | -    | -       | \$    | 498,918   | \$