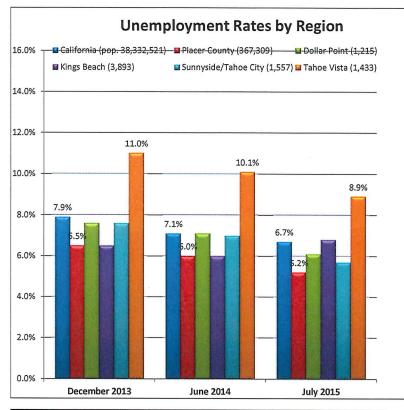

| \$ | 4,525,634 | \$ | 2,145,657 | \$ | 3,566,603 | \$ | 1,745,102 |    | \$<br>11,982,996 |
| 2014-15                                                                  | \$ | 4,690,454 | \$ | 2,527,484 | \$ | 3,462,341 | \$ | 1,838,955 |    | \$<br>12,519,234 |
| 2015-16                                                                  | \$ | 4,836,266 | \$ | 1,277,215 | \$ | _         | \$ | _         |    | \$<br>6,113,481  |



| Chamber Of Commerce Total Membership |     |  |  |
|--------------------------------------|-----|--|--|
| June 2012                            | 510 |  |  |
| June 2014                            | 457 |  |  |
| June 2015                            | 474 |  |  |
| November 2015                        | 491 |  |  |



| Unemployment Rates   | December 2013 | June 2014 | July 2015 |
|----------------------|---------------|-----------|-----------|
| California           | 7.9%          | 7.1%      | 6.7%      |
| Placer County        | 6.5%          | 6.0%      | 5.2%      |
| Dollar Point         | 7.6%          | 7.1%      | 6.1%      |
| Kings Beach          | 6.5%          | 6.0%      | 6.8%      |
| Sunnyside/Tahoe City | 7.6%          | 7.0%      | 5.7%      |
| Tahoe Vista          | 11.0%         | 10.1%     | 8.9%      |



| Visitor Information Statistics For Fiscal | /isitor Information Statistics For Fiscal Years 2012 - 2015 |           |           |           |              |  |  |  |
|-------------------------------------------|-------------------------------------------------------------|