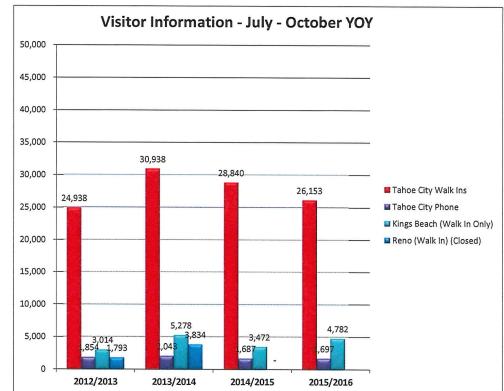

|  |  |
|--------------------------------------|-----|--|--|
| June 2012                            | 510 |  |  |
| June 2014                            | 457 |  |  |
| June 2015                            | 474 |  |  |
| November 2015                        | 491 |  |  |



| Unemployment Rates   | December 2013 | June 2014 | July 2015 |
|----------------------|---------------|-----------|-----------|
| California           | 7.9%          | 7.1%      | 6.7%      |
| Placer County        | 6.5%          | 6.0%      | 5.2%      |
| Dollar Point         | 7.6%          | 7.1%      | 6.1%      |
| Kings Beach          | 6.5%          | 6.0%      | 6.8%      |
| Sunnyside/Tahoe City | 7.6%          | 7.0%      | 5.7%      |
| Tahoe Vista          | 11.0%         | 10.1%     | 8.9%      |



| Visitor Information Statistics For Fiscal | /isitor Information Statistics For Fiscal Years 2012 - 2015 |           |           |           |              |  |  |  |
|-------------------------------------------|-------------------------------------------------------------|-----------|-----------|-----------|--------------|--|--|--|
| Referrals -                               | 2012/2013                                                   | 2013/2014 | 2014/2015 | 2015/2016 | YOY % Change |  |  |  |
| Tahoe City:                               | Annual Totals Annual Totals Annual Totals Annual Totals     |           |           |           |              |  |  |  |
| Walk In                                   | 24,938                                                      | 30,938    | 28,840