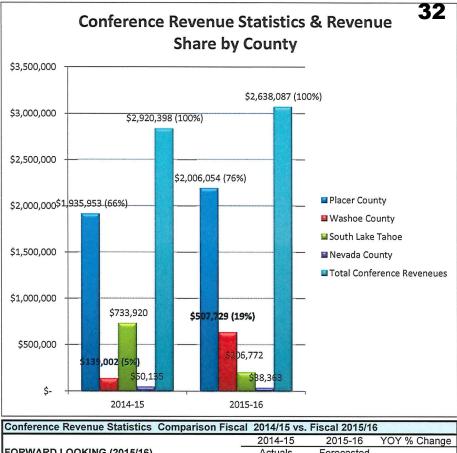

-------|-------|-----------|-----|--------------|----|---------------|------|
|              |      |         | de la | is)       | Bas | (Fiscal Year | oe | ie - Lake Tah | /enu |
| YOY % Change | 6    | 2015/16 |       | 2014/15   |     | 2013/14      |    | 2012/13       |      |
| -0.4%        | ,698 | 881,6   | \$    | 885,368   | \$  | 860,783      | \$ | 777,413       | \$   |
|              | -    | -       | \$    | 557,614   | \$  | 481,165      | \$ | 529,470       | \$   |
|              | -    | ÷       | \$    | 582,694   | \$  | 589,226      | \$ | 724,645       | \$   |
| e e          | -    | -       | \$    | 498,918   | \$  | 521,965      | \$ | 488,100       | \$   |
| -65.1%       | ,698 | 881,6   | \$    | 2,524,594 | \$  | 2,453,139    | \$ | 2,519,628     | \$   |



| 2014-13      | 2010-10                                                                                                                                     | 101 % Change                                                                                                                                                                                                                                                                                                                                                                   |
|--------------|---------------------------------------------------------------------------------------------------------------------------------------------|----------------------------------------------------------------------------------------------------------------