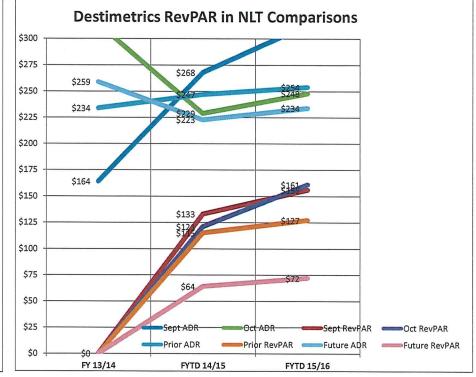

| 5,278     | 3,472     | 4,782     | 37.73%       |  |  |  |
| Reno (Walk In) (Closed)                   | 1,793                                                       | 3,834     | Closed    | Closed    | N/A          |  |  |  |



| Destimetrics Reservations Activity | FY 13/14 | FYTD 14/15 | FYTD 15/16 | Y-O-Y Change |
|------------------------------------|----------|------------|------------|--------------|
| Occupancy during February          | 25.7%    | 50.8%      | 60.4%      | 18.9%        |
| Occupancy Forecast February        | 35.1%    | 33.8%      | 47.1%      | 39.3%        |
| Occupancy (prior 6 months)         | 50.9%    | 42.5%      | 50.3%      | 18.4%        |
| Occupancy (next 6 months)          | 21.7%    | 26.6%      | 29.1%      | 9.4%         |



| Destimetrics Reservations Activity   | FY 13/14 | FYTD 14/15 | FYTD 15/16 | Y-O-Y Change |
|--------------------------------------|----------|------------|------------|--------------|
| ADR November (Average Daily Rate)    | \$164    | \$268      | \$313      | 16.8%        |
| RevPAR Nov (Rev per Available Room)  | \$0      | \$133      | \$156      | 17.3%        |
| ADR December (Average Daily Rate)    | \$314    | \$229      | \$248      | 8.3%         |
| RevPAR Dec. (Rev per Available Room) | \$0      | \$121      | \$161      | 33.1%        |
| ADR (prior 6 months)                 | \$234    | \$247      | \$254      | 2.8%         |
| RevPAR (prior 6 months)              | \$0      | \$115      | \$127      | 10.4%        |
| ADR (next 6 months)                  | \$259    | \$