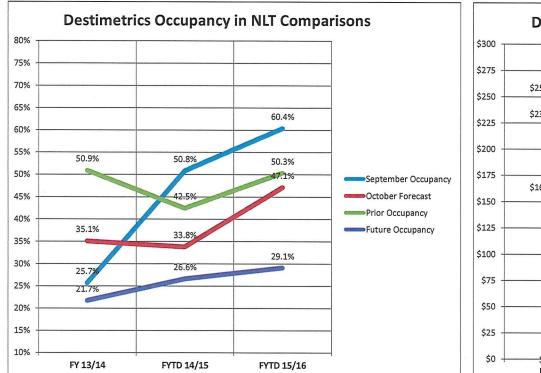

| Annual Totals Annual Totals Annual Totals Annual Totals     |           |           |           |              |  |  |  |
| Walk In                                   | 24,938                                                      | 30,938    | 28,840    | 26,153    | -9.32%       |  |  |  |
| Phone                                     | 1,854                                                       | 2,043     | 1,687     | 1,697     | 0.59%        |  |  |  |
| Kings Beach (Walk In Only, Jun-Sep)       | 3,014                                                       | 5,278     | 3,472     | 4,782     | 37.73%       |  |  |  |
| Reno (Walk In) (Closed)                   | 1,793                                                       | 3,834     | Closed    | Closed    | N/A          |  |  |  |



| Destimetrics Reservations Activity | FY 13/14 | FYTD 14/15 | FYTD 15/16 | Y-O-Y Change |
|------------------------------------|----------|------------|------------|--------------|
| Occupancy during February          | 25.7%    | 50.8%      | 60.4%      | 18.9%        |
| Occupancy Forecast February        | 35.1%    | 33.8%      | 47.1%      | 39.3%        |
| Occupancy (prior 6 months)         | 50.9%    | 42.5%      | 50.3%      | 18.4%        |
| Occupancy (next 6 months)          | 21.7%    | 26.6%      | 29.1%      | 9.4%         |



| Destimetrics Reservations Activity   | FY 13/14 | FYTD 14/15 | FYTD 15/16 | Y-O-Y Change |
|--------------------------------------|----------|------------|------------|--------------|
| ADR November (Average Daily Rate)    | \$164    | \$268