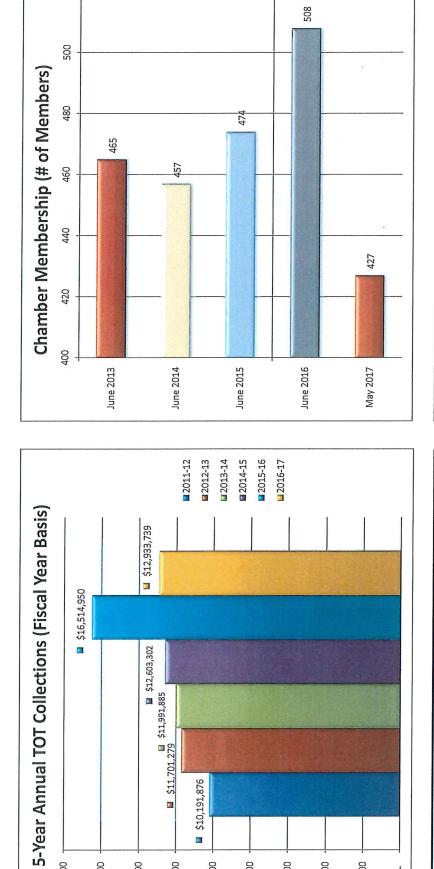

erence Revenue And Percentage by County: |              |                           |                      |
| Placer                                       | \$ 2,671,298 | \$ 2,398,155              | -10.23%              |
| Washoe                                       | \$ 717,232   | \$ 736,825                | 2.73%                |
| South Lake                                   | \$ 215,063   | \$ 408,926                | 90.14%               |
| Nevada                                       | \$ 33,343    | \$ 12,118                 | -63.66%              |
| Total Conference Revenue                     | \$ 3,636,936 | \$ 3,636,936 \$ 3,556,024 | -2.22%               |
|                                              |              |                           |                      |



# \$12,603,302 # \$11,701,279

\$18,000,000

\$16,000,000

\$14,000,000

\$12,000,000

10,191,876

\$10,000,000

\$8,000,000

\$6,000,000

520

| <b>Total Distric</b> | t 5 TC        | District 5 TOT Collections by Quarter 2010 - 2017 (as reported thru Apr 2017) | yd Sr | Quarter 20     | 10 -          | 2017 (as rep   | orte   | d thru Apr 2   | 017 | _  |            |
|----------------------|---------------|-------------------------------------------------------------------------------|-------|----------------|---------------|----------------|--------|----------------|-----|----|------------|
|                      | Q             | Q1 (Jul - Sep)                                                                | Ø2    | Q2 (Oct - Dec) | Q3            | Q3 (Jan - Mar) | Q<br>A | Q4 (Apr