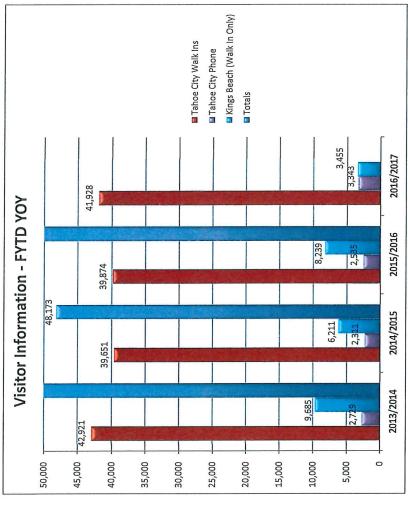

| s     | 3,875,134      | 69            | 5,421,915      | G      | 2,345,879      |     | 69 | 16,514,950 |
| 2016-17              | <del>()</del> | 5,495,167                                                                     | ↔     | 3,326,344      | G             | 4,099,262      | G      | 12,966         |     | 6  | 12,933,739 |

\$2,000,000

34 of 44

ş

\$4,000,000

| Chamber Of Commerce Total Membership |     |
|--------------------------------------|-----|
| June 2013                            | 465 |
| June 2014                            | 457 |
| June 2015                            | 474 |
| June 2016                            | 508 |
| May 2017                             | 427 |
|                                      |     |



■ Placer County (367,309)
■ Kings Beach (3,893)
■ Tahoe Vista (1,433)

■ California (pop. 38,332,521)
■ Dollar Point (1,215)
■ Sunnyside/Tahoe City (1,557)

16.0%

14.0%

**Unemployment Rates by Region** 

4.6%

6.1%

3.7%

6.1%

6.0%

6.8%

6.7%

7.1% 7.1% 7.0% 0.9 %0.9

8.0%

8.9%

10.1%

10.0%

12.0%

| Unemployment Rates   | December 2013 | June 2014 | July 2015 | May 2017 |
|----------------------|---------------|-----------|-----------|----------|
| California           | 7.1%          | %2'9      | 2.5%      | 4.7%     |
| Placer County        | %0.9          | 5.2%      | 4.7%      | 3.5%     |
| Dollar Point         | 7.1%          | 6.1%      | 1.1%      | 1.7%     |
| Kings Beach          | %0.9          | 6.8%      | 6.1%      | 2.7%     |
| Sunnyside/Tahoe City | 7.0%