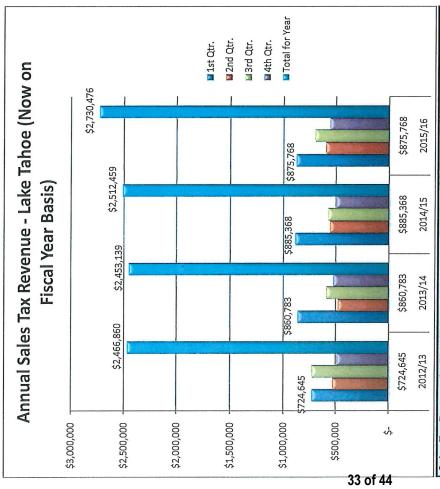

| 717,232       | <del>()</del> | 736,825      | 2.73%        |
| South Lake                                                                       | %9     | 11%     | <del>()</del> | 215,063       | ↔             | 408,926      | 90.14%       |
| Nevada                                                                           | 1%     | %0      | 69            | 33,343        | ↔             | 12,118       | -63.66%      |
| Total Conference Revenue                                                         | 100%   | 100% \$ | 69            | 3,636,936     | s             | \$ 3,556,024 | -2.22%       |
|                                                                                  |        |         | ı             |               | ı             |              |              |



| Sales Tax Revenue by Fiscal Year Quarter - North Lake Tahoe (as of Nov 2016, 6 mth lag) | venu | ue by Fiscal | rear ( | Quarter - N | orth | Lake Tahoe | (as | of Nov 2016, | 6 mth lag)   |
|-----------------------------------------------------------------------------------------|------|--------------|--------|-------------|------|------------|-----|--------------|--------------|
| Quarter                                                                                 |      | 2012/13      | 2      | 2013/14     |      | 2014/15    |     | 2015/16      | YOY % Change |
| First                                                                                   | ↔    | 724,645      | s      | 860,783     | s    | 885,368    | 8   | 875,768      | -1.08%       |
| Second