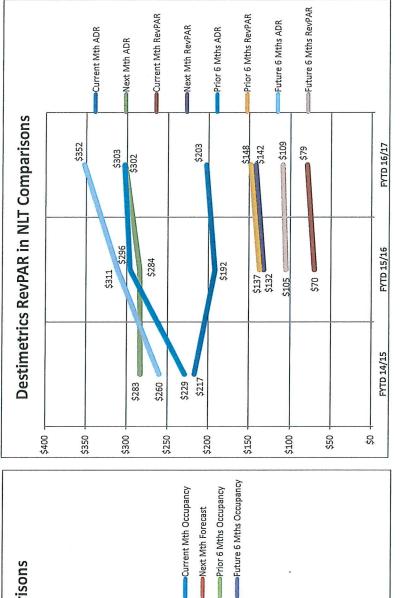

|
| Walk In                                                                             | 42,921         | 39,651        | 39,874         | 41,928                                    | 5.15%        |
| Phone                                                                               | 2,729          | 2,311         | 2,535          | 3,343                                     | 31.87%       |
| Kings Beach (Walk In Only, Jun-Sep)                                                 | 9,685          | 6,211         | 8,239          | 3,455                                     | -58.07%      |
| Totals                                                                              | 55,335         | 48,173        | 50,648         | 48,726                                    | -3.79%       |



Next Mth Forecast

47.1%

46.6% 46.3%

44.3%

61.3%

61.1%

48.8%

39.2%

31.1%

33.9%

27.1%

25% 20% 15% 10%

**Destimetrics Occupancy in NLT Comparisons** 

80% 75% %02 %59 %09 25% 20% 45% 40%

| Destimetrics Reservations Activity | FYTD 14/15 | FYTD 15/16 | FYTD 16/17 | Y-0-Y Change | De    |
|------------------------------------|------------|------------|------------|--------------|-------|
| Occupancy                          | 61.1%      | 36.3%      | 39.2%      | 8.1%         | ADR ( |
| Occupancy 1 Mth Forecast           | 61.3%      | 46.6%      | 47.1%      | 1.0%         | RevPA |
| Occupancy (prior 6 months)         | 44.3%      | 46.3%      | 48.8%      | 5.4%         | ADR 1 |
| Occupancy (next 6 months)          | 27.1%      | 33.9%      | 31.1%      | -8.4%        | Rev