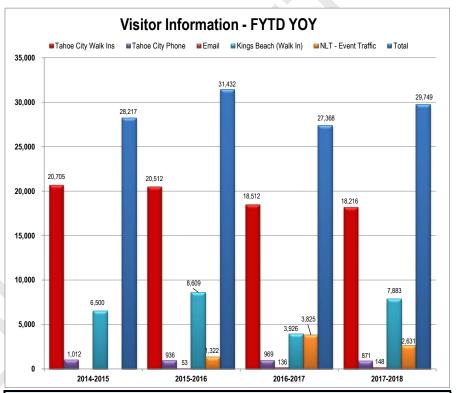

| \$ | 207,504     | \$ | · · · -     | \$ | · · · -     | \$ | , ' <u>,</u> | \$ | 207,504    |





| Unemployment Rates - EDD     | June 2014 | July 2015 | Aug 2016 | Sep 2017 |
|------------------------------|-----------|-----------|----------|----------|
| California (pop. 38,332,521) | 7.1%      | 6.7%      | 5.5%     | 5.1%     |
| Placer County (367,309)      | 6.0%      | 5.2%      | 4.7%     | 3.8%     |
| Dollar Point (1,215)         | 7.1%      | 6.1%      | 1.1%     | 1.7%     |
| Kings Beach (3,893)          | 6.0%      | 6.8%      | 6.1%     | 6.3%     |
| Sunnyside/Tahoe City (1,557) | 7.0%      | 5.7%      | 5.1%     | 4.9%     |
| Tahoe Vista (1,433)          | 10.1%     | 8.9%      | 4.3%     | 4.4%     |



| Visitor Information   | on Comparative S | tatistics For FY | TD 2014 - 2017 | ' (thru Sep 2017) |              |
|-----------------------|------------------|------------------|----------------|-------------------|--------------|
| Referrals -           | 2014-2015        | 2015-2016        | 2016-2017      | 2017-2018         | YOY % Change |
| Tahoe City:           |                  |                  |                |                   |              |
| Walk In               | 20,705           | 20,512           | 18,512         | 18,216            | -1.60%       |
| Phone                 | 1,012            | 936              | 969            | 871               | -10.11%      |
| Email                 | -                | 53               | 136            | 148               | 8