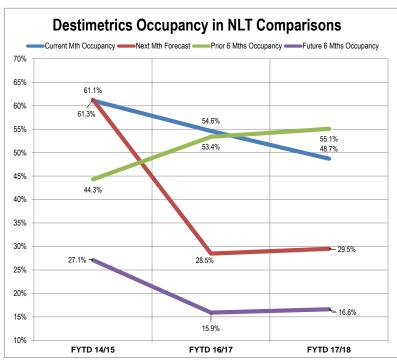

|                  |                  |                |                   |              |
| Walk In               | 20,705           | 20,512           | 18,512         | 18,216            | -1.60%       |
| Phone                 | 1,012            | 936              | 969            | 871               | -10.11%      |
| Email                 | -                | 53               | 136            | 148               | 8.82%        |
| Kings Beach (Walk In) | 6,500            | 8,609            | 3,926          | 7,883             | 100.79%      |
| NLT - Event Traffic   | -                | 1,322            | 3,825          | 2,631             | -31.22%      |
| Total                 | 28,217           | 31,432           | 27,368         | 29,749            | 8.70%        |



| Destimetrics Reservations Activity | FYTD 14/15 | FYTD 16/17 | FYTD 17/18 | Y-O-Y Change |
|------------------------------------|------------|------------|------------|--------------|
| Occupancy                          | 61.1%      | 54.6%      | 48.7%      | -10.8%       |
| Occupancy 1 Mth Forecast           | 61.3%      | 28.5%      | 29.5%      | 3.5%         |
| Occupancy (prior 6 months)         | 44.3%      | 53.4%      | 55.1%      | 3.1%         |
| Occupancy (next 6 months)          | 27.1%      | 15.9%      | 16.6%      | 3.9%         |



| Destimetrics Reservations Activity | FYTD 14/15 | FYTD 16/17 | FYTD 17/18 | Y-O-Y Change |
|------------------------------------|------------|------------|------------|--------------|
| ADR (Average Daily Rate)           | \$217      |