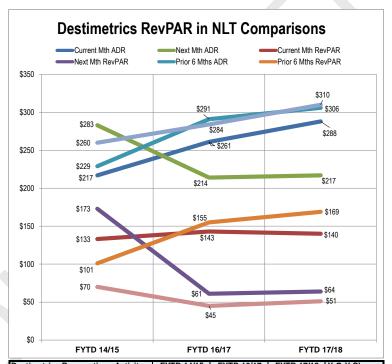

|
| NLT - Event Traffic   | -                | 1,322            | 3,825          | 2,631             | -31.22%      |
| Total                 | 28,217           | 31,432           | 27,368         | 29,749            | 8.70%        |



| Destimetrics Reservations Activity | FYTD 14/15 | FYTD 16/17 | FYTD 17/18 | Y-O-Y Change |
|------------------------------------|------------|------------|------------|--------------|
| Occupancy                          | 61.1%      | 54.6%      | 48.7%      | -10.8%       |
| Occupancy 1 Mth Forecast           | 61.3%      | 28.5%      | 29.5%      | 3.5%         |
| Occupancy (prior 6 months)         | 44.3%      | 53.4%      | 55.1%      | 3.1%         |
| Occupancy (next 6 months)          | 27.1%      | 15.9%      | 16.6%      | 3.9%         |



| Destimetrics Reservations Activity | FYTD 14/15 | FYTD 16/17 | FYTD 17/18 | Y-O-Y Change |
|------------------------------------|------------|------------|------------|--------------|
| ADR (Average Daily Rate)           | \$217      | \$261      | \$288      | 10.4%        |
| RevPAR (Rev per Available Room)    | \$133      | \$143      | \$140      | -1.5%        |
| ADR 1 Mth Forecast                 | \$283      | \$214      | \$217      | 1.6%         |
| RevPAR 1 Mth Forecast              | \$173      | \$61       | \$64       | 5.2%         |
| ADR (prior 6 months)               | \$229      | \$291      | \$306      | 5.4%         |
| RevPAR (prior 6 months)            | \$101      | \$155      | \$169      | 8.6%         |
| ADR (next 6 months)                | \$260      | \$