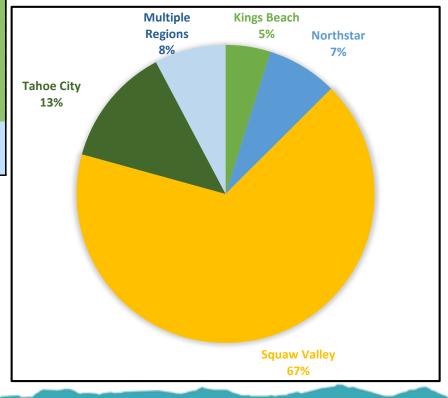

| Tahoe City      | \$7,500       |
| 2016 Lake Tahoe Music Festival               | Tahoe City      | \$3,000       |
| 2016 Lake Tahoe Women's Wellness Weekend     | Tahoe City      | \$4,000       |
| Tahoe City                                   |                 | \$26,008      |
| 2016.2017 Experience Our State Parks         | WS, KB          | \$3,000       |
| 2016 Barcelona Soccer Tournament             | SV, TV, Truckee | \$3,000       |
| Multiple Regions                             |                 | \$6,000       |

| Total Spend by   | Region    |
|------------------|-----------|
| Kings Beach      | \$24,000  |
| Northstar        | \$37,793  |
| Squaw Valley     | \$329,326 |
| Tahoe City       | \$64,008  |
| Multiple Regions | \$38,165  |
| Total Spend      | \$493,292 |





# **Event Support by Region – 2017/2018 Fiscal Year**

| Sponsorships - FY 17.18 RA Budget                |           |
|--------------------------------------------------|-----------|
| 2018 Kings Beach Fireworks Kings Beach           | \$10,000  |
| Kings Beach/Tahoe Vista                          | \$10,000  |
| 2017 Autumn Food & Wine Festival Northstar       | \$37,000  |
| 2018 Tough Mudder Northstar                      | \$40,000  |
| Northstar                                        | \$77,000  |
| 2017 Spartan World Championships Squaw Valley    | \$254,000 |
| 2018 WinterWonderGrass Squaw Valley              | \$20,154  |
| 2018 Broken Arrow Skyrace Squaw Valley           | \$15,000  |
| 2018 Wanderlust Squaw Valley                     | \$38,000  |
| 2018 NASTAR National Cha