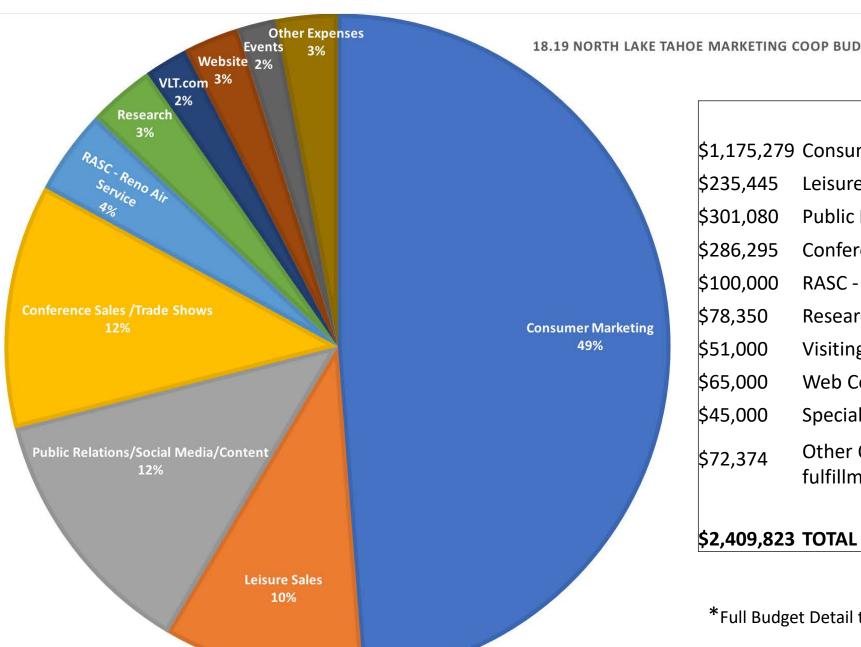

#### 18.19 NORTH LAKE TAHOE MARKETING COOP BUDGET

| \$1,175,279 | Consumer Marketing                                                |
|-------------|-------------------------------------------------------------------|
| \$235,445   | Leisure Sales                                                     |
| \$301,080   | Public Relations/Content                                          |
| \$286,295   | Conference Sales/Trade Shows                                      |
| \$100,000   | RASC - Reno Air Service                                           |
| \$78,350    | Research/Destimetrics                                             |
| \$51,000    | VisitingLakeTahoe.com                                             |
| \$65,000    | Web Content Manager/Web Maintenance                               |
| \$45,000    | Special Events                                                    |
| \$72,374    | Other Operational Expense - ex) fulfillment/mileage, weather cams |
|             |                                                                   |

<sup>\*</sup>Full Budget Detail to be handed out