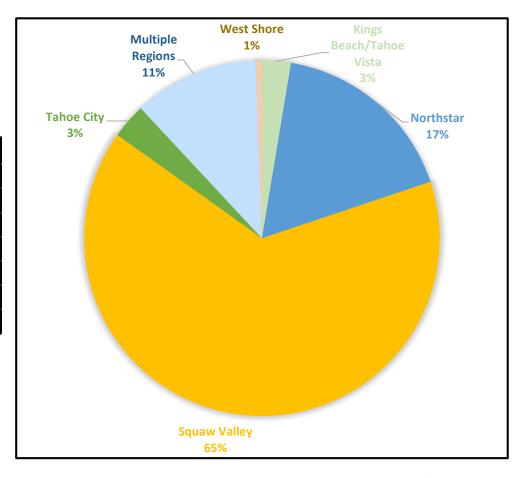

nture Van Expo Homewood           | \$2,000   |
| West Shore                                       | \$3,000   |
| 2018 Lake Tahoe Music Festival WS, TC            | \$5,750   |
| Multiple Regions                                 | \$5,750   |
| Sponsorships - FY 17.18 Coop Budget              |           |
| 2018 Big Blue Adventure Series NLT               | \$35,000  |
| 2017 Tahoe Film Fest NS, KB, IV/CB               | \$15,000  |

| Total Spend Per Regi    | ion       |
|-------------------------|-----------|
| Kings Beach/Tahoe Vista | \$14,000  |
| Northstar               | \$92,000  |
| Squaw Valley            | \$347,154 |
| Tahoe City              | \$17,000  |
| West Shore              | \$3,000   |
| Multiple Regions        | \$60,750  |
| Total Spend             | \$533,904 |





## 2018/2019 Special Event Budget

| \$20,000<br>\$12,400 |
|----------------------|
| \$12.400             |
| $\psi 12,400$        |
| \$19,400             |
| \$33,000             |
| \$50,000             |
| \$8,000              |
|                      |
|                      |

Total Budget: \$563,225

### Marketing Sponsorships

**Budget: \$485,225** 

#### **Qualification Criteria**

- Room Nights Generated greater than 100
- Average Night Stay at least/greater than 2.5
- Media/PR value greater than \$25,000
- Quality of Event and Producer Experience
- Built-In Audience Capabilities

- Target Audience Alignment

  –at least 2/category
  - Human Powered Sports
  - Cultural
  - Culinary
  - Health & Wellness

#### **Funding**

Review sponsorships annually to ensure continually b