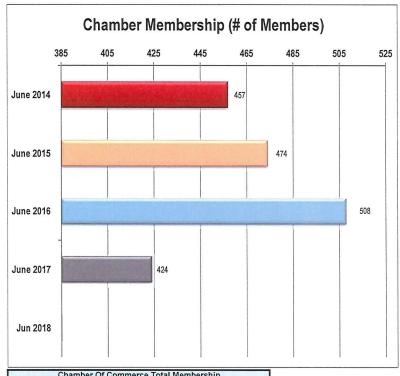

---------|----|------------|
| 2012 - 2013 | \$ | 3,882,952   | \$ | 2,106,483   | \$ | 4,263,868   | \$ | 1,447,976   | \$ | 11,701,279 |
| 2013 - 2014 | \$ | 4,525,882   | \$ | 2,145,820   | \$ | 3,569,535   | \$ | 1,751,001   | \$ | 11,992,238 |
| 2014 - 2015 | \$ | 4,693,908   | \$ | 2,527,728   | \$ | 3,513,439   | \$ | 1,868,331   | \$ | 12,603,406 |
| 2015 - 2016 | \$ | 4,872,923   | \$ | 3,874,544   | \$ | 5,438,716   | \$ | 2,349,780   | \$ | 16,535,963 |
| 2016 - 2017 | \$ | 5,505,352   | \$ | 3,320,312   | \$ | 6,115,617   | \$ | 3,353,607   | \$ | 18,294,888 |
| 2017 - 2018 | \$ | 6,270,608   | \$ | 3,443,265   | \$ | 5,616,300   | \$ | 3,171,062   | \$ | 18,501,23  |
| 2018 - 2019 | \$ | 6,982,386   | \$ | 624.955     | \$ | -           | \$ | -           | \$ | 7,607,34   |



| Chamber Of Commerce | Total Membership |
|---------------------|------------------|
| June 2014           | 457              |
| June 2015           | 474              |
| June 2016           | 508              |
| June 2017           | 424              |
| Jun 2018            | 378              |



| Unemployment Rates - EDD     | June 2014 July 2015 |      | Aug 2016 | Dec 2018 |  |
|------------------------------|---------------------|------|----------|----------|--|
| California (pop. 38,332,521) | 7.1%                | 6.7% | 5.5%     | 4.2%     |  |
| Placer County (367,309)      | 6.0%                | 5.2% | 4.7%     | 3.1%     |  |
| Dollar Point (1,215)         | 7.1%                | 6.1% | 1.1%     | 1.1%     |  |
| Kings Beach (3,893)          | 6.0%                | 6.8%