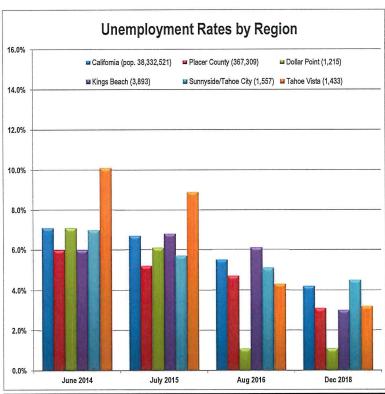

$ | 3,513,439   | \$ | 1,868,331   | \$ | 12,603,406 |
| 2015 - 2016 | \$ | 4,872,923   | \$ | 3,874,544   | \$ | 5,438,716   | \$ | 2,349,780   | \$ | 16,535,963 |
| 2016 - 2017 | \$ | 5,505,352   | \$ | 3,320,312   | \$ | 6,115,617   | \$ | 3,353,607   | \$ | 18,294,888 |
| 2017 - 2018 | \$ | 6,270,608   | \$ | 3,443,265   | \$ | 5,616,300   | \$ | 3,171,062   | \$ | 18,501,23  |
| 2018 - 2019 | \$ | 6,982,386   | \$ | 624.955     | \$ | -           | \$ | -           | \$ | 7,607,34   |



| Chamber Of Commerce | Total Membership |
|---------------------|------------------|
| June 2014           | 457              |
| June 2015           | 474              |
| June 2016           | 508              |
| June 2017           | 424              |
| Jun 2018            | 378              |



| Unemployment Rates - EDD     | June 2014 July 2015 |      | Aug 2016 | Dec 2018 |  |
|------------------------------|---------------------|------|----------|----------|--|
| California (pop. 38,332,521) | 7.1%                | 6.7% | 5.5%     | 4.2%     |  |
| Placer County (367,309)      | 6.0%                | 5.2% | 4.7%     | 3.1%     |  |
| Dollar Point (1,215)         | 7.1%                | 6.1% | 1.1%     | 1.1%     |  |
| Kings Beach (3,893)          | 6.0%                | 6.8% | 6.1%     | 3.0%     |  |
| Sunnyside/Tahoe City (1,557) | 7.0%                | 5.7% | 5.1%     | 4.5%     |  |
| Tahoe Vista (1,433)          | 10.1%               | 8.9% | 4.3%     | 3.2%     |  |



| Visitor Information Comparative Statistics For FYTD 2015/16 - 2018/19 (thru Dec 2018) |