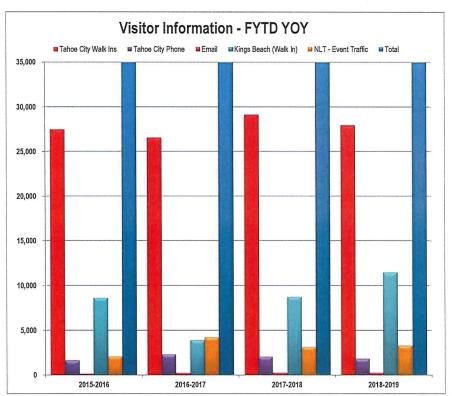

|
| June 2017           | 424              |
| Jun 2018            | 378              |



| Unemployment Rates - EDD     | June 2014 July 2015 |      | Aug 2016 | Dec 2018 |  |
|------------------------------|---------------------|------|----------|----------|--|
| California (pop. 38,332,521) | 7.1%                | 6.7% | 5.5%     | 4.2%     |  |
| Placer County (367,309)      | 6.0%                | 5.2% | 4.7%     | 3.1%     |  |
| Dollar Point (1,215)         | 7.1%                | 6.1% | 1.1%     | 1.1%     |  |
| Kings Beach (3,893)          | 6.0%                | 6.8% | 6.1%     | 3.0%     |  |
| Sunnyside/Tahoe City (1,557) | 7.0%                | 5.7% | 5.1%     | 4.5%     |  |
| Tahoe Vista (1,433)          | 10.1%               | 8.9% | 4.3%     | 3.2%     |  |



| Visitor Information Comparative Statistics For FYTD 2015/16 - 2018/19 (thru Dec 2018) |           |           |           |           |              |  |  |
|---------------------------------------------------------------------------------------|-----------|-----------|-----------|-----------|--------------|--|--|
| Referrals -                                                                           | 2015-2016 | 2016-2017 | 2017-2018 | 2018-2019 | YOY % Change |  |  |
| Tahoe City:                                                                           |           |           |           |           |              |  |  |
| Walk In                                                                               | 27,453    | 26,529    | 29,109    | 27,903    | -4.14%       |  |  |
| P