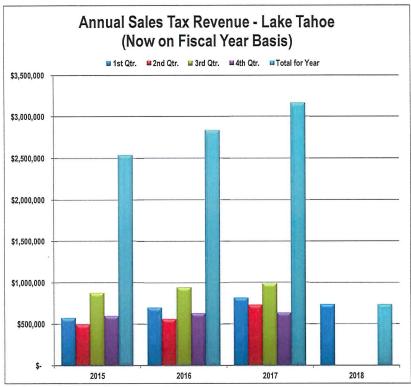

| 0%      | \$50,288    | \$                   | 50,288      | \$        | -             | -100.00% |  |  |
| Total Conference Revenue                     | 100%         | 100%    | \$2,570,830 | \$                   | 2,342,974   | \$        | 2,829,902     | 20.78%   |  |  |
| CURRENT                                      |              |         |             |                      |             |           |               |          |  |  |
| NLT - Annual Revenue Goal                    |              |         |             | \$                   | 2,500,000   | \$        | 2,500,000     | 0.00%    |  |  |
| Annual Commission Goal                       |              |         |             | \$                   | 70,000      | \$        | 50,000        | -28.57%  |  |  |



| Sales Tax Revenue by Calendar Year Quarterly - North Lake Tahoe ( 6 mth lag) |    |           |    |           |    |           |    |         |    |              |  |
|------------------------------------------------------------------------------|----|-----------|----|-----------|----|-----------|----|---------|----|--------------|--|
| Quarter                                                                      |    | 2015      |    | 2016      |    | 2017      |    | 2018    | E  | YOY % Change |  |
| First (Jan - Mar)                                                            | \$ | 573,778   | \$ | 699,157   | \$ | 814,951   | \$ | 733,660 |    | -9.97%       |  |
| Second (Apr - June)                                                          | \$ | 495,699   | \$ | 559,589   | \$