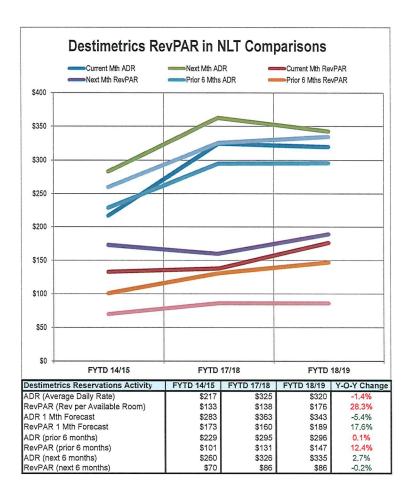

| 2,069     | 4,195     | 3,127     | 3,295     | 5.37%        |  |  |
| Total                                                                                 | 39,892    | 37,190    | 43,262    | 44,714    | 3.36%        |  |  |



| Destimetrics Reservations Activity | FYTD 14/15 | FYTD 17/18 | FYTD 18/19 | Y-O-Y Change |
|------------------------------------|------------|------------|------------|--------------|
| Occupancy                          | 61.1%      | 42.3%      | 55.1%      | 30.1%        |
| Occupancy 1 Mth Forecast           | 61.3%      | 44.2%      | 55.0%      | 24.4%        |
| Occupancy (prior 6 months)         | 44.3%      | 44.4%      | 49.8%      | 12.2%        |
| Occupancy (next 6 months)          | 27.1%      | 26.4%      | 25.7%      | -2.8%        |



2

HAVING SUCH A GREAT TURNALT MAKES
THE BOARD AND STAFF FEEL WELCOMED
AND IS A HALLMARK OF OUR GREAT
COMMUNITY THAT IS NOTICED BY ALL.
I LOOK FORWARD TO OUR CONTINUED
PARTMERSHIP ON HOUSING AND OTHER
155UES IN THE COMING MONTHS.

SINCERELY, JENNEER

DEAR CINDY,

THANK YOU VERY MUCH FOR YOUR EFFORTS IN MAKING THE BOARD'S JAN. 19+29 TAHOE MEETINGS A SUCCESS.

APPRECIATED VERY MUCH YOU AND YOUR BOARD'S ATTENDANCE AT THE HOUSING WORKSHOP AND REGULAR SESSION. IT IS IMPORTANT TO KNOW THIS IS A KEY 155HE FOR BUSINESS.

ALSO, THANKS FOR HOSTING THE RECEPTION.