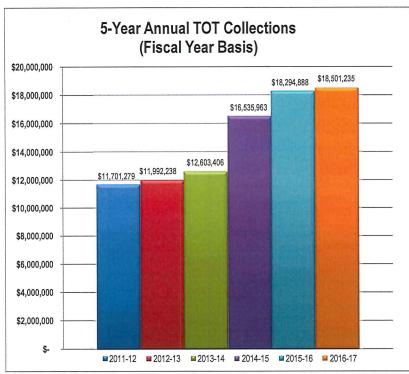

|          |  |  |  |  |  |  |
| Placer                                                                          | \$      | 1,166,757 | \$ | 1,872,091 | 60.45%   |  |  |  |  |  |  |
| Washoe                                                                          | \$      | 768,151   | \$ | 287,833   | -62.53%  |  |  |  |  |  |  |
| South Lake                                                                      | \$      | 357,778   | \$ | 669,978   | 87.26%   |  |  |  |  |  |  |
| Nevada                                                                          | \$      | 50,288    | \$ | -         | -100.00% |  |  |  |  |  |  |
| Total Conference Revenue                                                        | \$      | 2,342,974 | \$ | 2,829,902 | 20.78%   |  |  |  |  |  |  |



| Fiscal Year | Q1 | (Jul - Sep) | Q2 | (Oct - Dec) | Q3 | (Jan - Mar) | Q4 | (Apr - Jun) |    | Total      |
|-------------|----|-------------|----|-------------|----|-------------|----|-------------|----|------------|
| 2012 - 2013 | \$ | 3,882,952   | \$ | 2,106,483   | \$ | 4,263,868   | \$ | 1,447,976   | \$ | 11,701,279 |
| 2013 - 2014 | \$ | 4,525,882   | \$ | 2,145,820   | \$ | 3,569,535   | \$ | 1,751,001   | \$ | 11,992,238 |
| 2014 - 2015 | \$ | 4,693,908   | \$ | 2,527,728   | \$ | 3,513,439   | \$ | 1,868,331   | \$ | 12,603,406 |
| 2015 - 2016 | \$ | 4,872,923   | \$ | 3,874,544   | \$ | 5,438,716   | \$ | 2,349,780   | \$ | 16,535,963 |
| 2016 - 2017 | \$ | 5,505,352   | \$ | 3,320,312   | \$ | 6,115,617   | \$ | 3,353,607   | \$ | 18,294,888 |
| 2017 - 2018 | \$ | 6,270,6