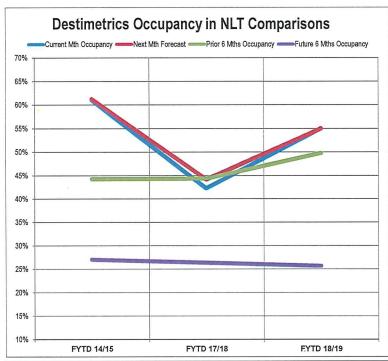

|
| Phone                                                                                 | 1,632     | 2,312     | 2,051     | 1,827     | -10.92%      |  |  |
| Email                                                                                 | 129       | 228       | 242       | 250       | 3.31%        |  |  |
| Kings Beach (Walk In)                                                                 | 8,609     | 3,926     | 8,733     | 11,439    | 30.99%       |  |  |
| NLT - Event Traffic                                                                   | 2,069     | 4,195     | 3,127     | 3,295     | 5.37%        |  |  |
| Total                                                                                 | 39,892    | 37,190    | 43,262    | 44,714    | 3.36%        |  |  |



| Destimetrics Reservations Activity | FYTD 14/15 | FYTD 17/18 | FYTD 18/19 | Y-O-Y Change |
|------------------------------------|------------|------------|------------|--------------|
| Occupancy                          | 61.1%      | 42.3%      | 55.1%      | 30.1%        |
| Occupancy 1 Mth Forecast           | 61.3%      | 44.2%      | 55.0%      | 24.4%        |
| Occupancy (prior 6 months)         | 44.3%      | 44.4%      | 49.8%      | 12.2%        |
| Occupancy (next 6 months)          | 27.1%      | 26.4%      | 25.7%      | -2.8%        |



2

HAVING SUCH A GREAT TURNALT MAKES
THE BOARD AND STAFF FEEL WELCOMED
AND IS A HALLMARK OF OUR GREAT
COMMUNITY THAT IS NOTICED BY ALL.
I LOOK FORWARD TO OUR CONTINUED
PARTMERSHIP ON HOUSING AND OTHER
155UES IN THE COMING MONTHS.

SINCER