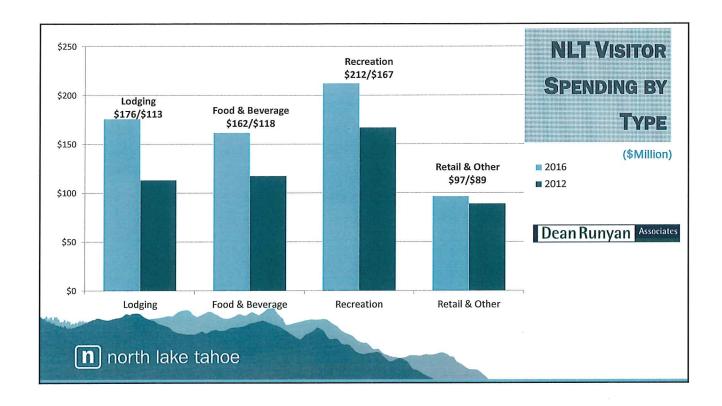

hroughout California
- Formed through Property and Business Improvement District Law of 1994
- Businesses assess themselves, designed, created, and governed by those who pay the assessment (requires 50%+1 of the assessment to approve)
- Funds cannot be diverted to general government programs
  - n north lake tahoe

# PRELIMINARY SUPPORT FOR TBID

- Replace TOT Funding for NLTRA with an independent source
- Guarantee 100% released TOT funding is used for tourism services and improvements - transportation, housing
- Raise funding from <u>all</u> sectors that benefit not just lodging
- Eliminate membership fees Chamber and business associations
- Strengthen business support and community enhancements
- Commit support for renewal of current TOT in 2020 eliminating sunset
- n north lake tahoe









# PRELIMINARY CONCEPT FOR TBID

Assessment on Lodging (1-2%)
 \$1.9 M - \$3.8 M

Assessment on F&B, Retail (1%)
 \$2 - \$3 M

Assessment on Activities (1%)
 \$ 500K\*

\* Phase 2 will estimate these revenues

north lake tahoe

## PROJECTED TIMELINE - NORTH LAKE TAHOE TBID

April Kick-off of District Formation
April – July Owner Outreach and Education

June Develop draft Management District Plan (MDP)
July Final MDP, Petition Resolutions by Placer County

July - September Petition Drive

October Resolution of Intention Placer County
October Notice of Public Meeting/Hearing
November Board of Supervisors – Public Meeting
December Board of Supervisors – Public Hearing

December District Formed

January 1, 2020 District begins collecting assessment

# THANKS FOR YOUR SUPPORT

## Res Act