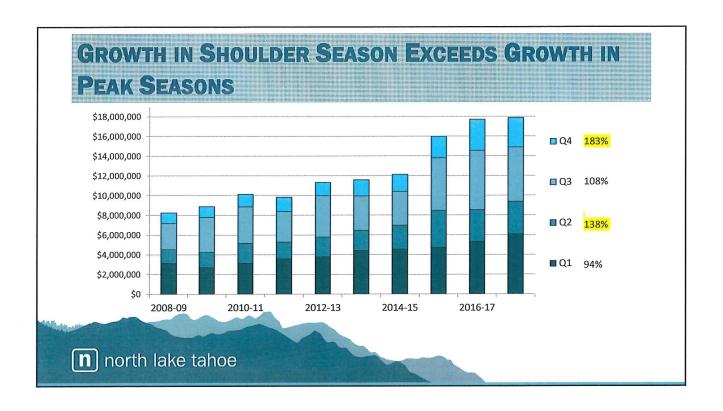

## 8. CEO and Staff Updates

Gustafson gave a presentation on TOT collections from FY 2003/04 through FY 2017/18 noting comparisons by quarter. As the focus has shifted to driving occupancy in off season, Q2 and Q4 numbers are increasing. The backup data submitted by DestiMetrics was included in the meeting packets.