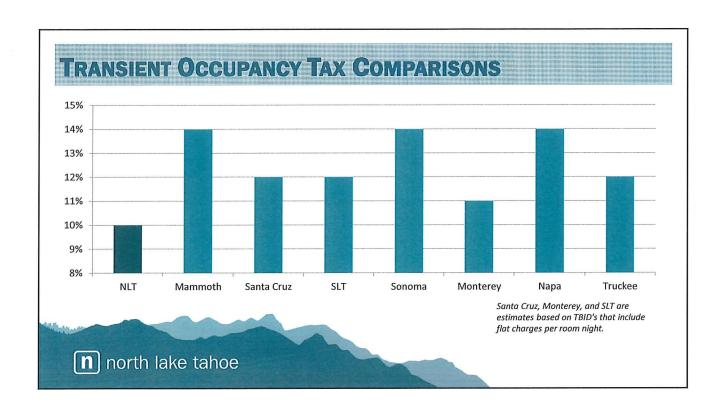

ghout California
- Formed through Property and Business Improvement District Law of 1994
- Businesses assess themselves, designed, created, and governed by those who pay the assessment (requires 50%+1 of the assessment to approve)
- Funds cannot be diverted to general government programs
  - n north lake tahoe

# PRELIMINARY SUPPORT FOR TBID

- Replace TOT Funding for NLTRA with an independent source
- Guarantee 100% released TOT funding is used for tourism services and improvements - transportation, housing
- Raise funding from <u>all</u> sectors that benefit not just lodging
- Eliminate membership fees Chamber and business associations
- Strengthen business support and community enhancements
- Commit support for renewal of current TOT in 2020 eliminating sunset
- n north lake tahoe









# PRELIMINARY CONCEPT FOR TBID

Assessment on Lodging (1-2%)
 \$1.9 M - \$3.8 M

Assessment on F&B, Retail (1%)
 \$2 - \$3 M

Assessment on Activities (1%)
 \$ 500K\*

\* Phase 2 will estimate these revenues

north lake tahoe

## PROJECTED TIMELINE - NORTH LAKE TAHOE TBID

April Kick-off of District Formation
April – July Owner Outreach and Education

June Develop draft Management District Plan (MDP)
July Final MDP, Petition Resolutions by Placer County

July - September Petition Drive

October Resolution of Intention Placer County
October Notice of Public Meeting/Hearing
November Board of Supervisors – Public Meeting
December Board of Supervisors – Public Hearing

December District Formed

January 1, 2020 District begins collecting assessment

# THANKS FOR YOUR SUPPORT

## Res Activit