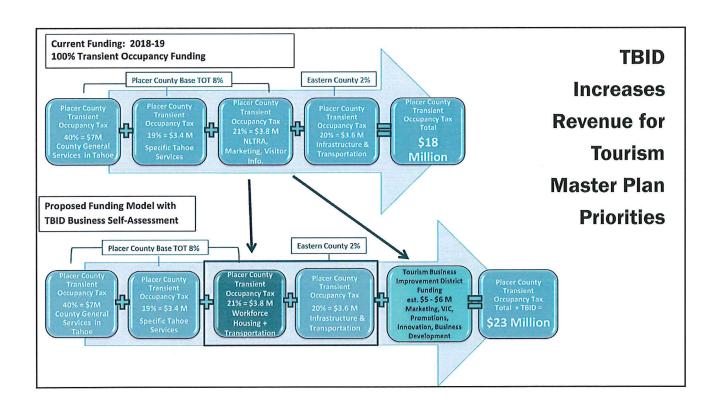

# A. Tourism Business Improvement District Update

Gustafson presented the report included in the Board packets. The Placer County Board of Supervisors has approved the TBID contract with Civitas, which was previously approved by this Board. A brief discussion followed regarding the impacts of other funding mechanisms on businesses, such as the Squaw TBID, and components of the project that will be considered during a more in-depth Strategy Session.

# B. 2018.19 Budget Reforecast and Budget Preparation for 19.20-Ver

Bavetta presented the information in the meeting packets, including the re-forecast showing expenses are approximately \$100,000 - \$125,000 under budget at this point. The largest change is in wages. The co-op is about \$80,000 over budget, primarily because of the cost of Peter Greenberg Hidden Gems, which was funded from a previous surplus. Membership is on track. Discussion followed as specific line items and variances were clarified and the potential revenues from a TBID.