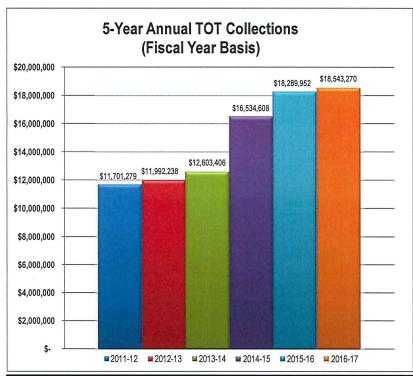

## 8. CEO and Staff Updates

Gustafson gave a presentation on TOT collections from FY 2003/04 through FY 2017/18 noting comparisons by quarter. As the focus has shifted to driving occupancy in off season, Q2 and Q4 numbers are increasing. The backup data submitted by DestiMetrics was included in the meeting packets.