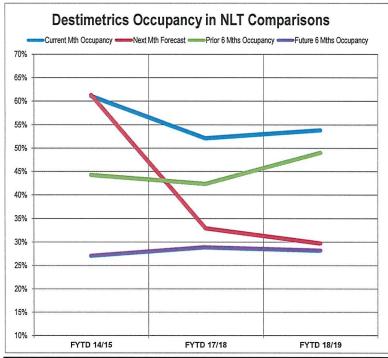

for discussion by any Board member.

Page: 54 A. Destimetrics Report March 31, 2019

Page: 55

B. Conference Revenue Statistics Report March 2019

Page: 59

C. Tourism Development Report on Activities, March 2019

## C. Staffing Transition Plan

Gustafson reported on her meeting with the Executive Committee regarding staffing changes.

- 7. Reports/Back up-The following reports are provided on a monthly basis by staff and can be pulled for discussion by any Board member.
  - A. Destimetrics Report March, 2019
  - B. Conference Revenue Statistics Report February 2019, March, 2019
  - C. Tourism Development Report on Activities, March, 2019
  - D. Chamber of Commerce Board Report March, 2019
  - E. Visitor Information Center Visitor Report March, 2019
  - F. North Lake Tahoe Marketing Coop Financial Statements February, 2019
  - G. Membership Accounts Receivable Report February, 2019
  - H. Financial Key Metrics Report February 2019
  - I. Board Correspondence