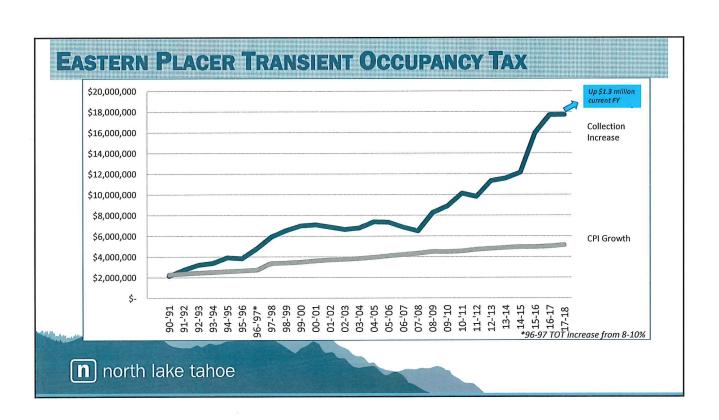

## 8. CEO and Staff Updates

Gustafson gave a presentation on TOT collections from FY 2003/04 through FY 2017/18 noting comparisons by quarter. As the focus has shifted to driving occupancy in off season, Q2 and Q4 numbers are increasing. The backup data submitted by DestiMetrics was included in the meeting packets.