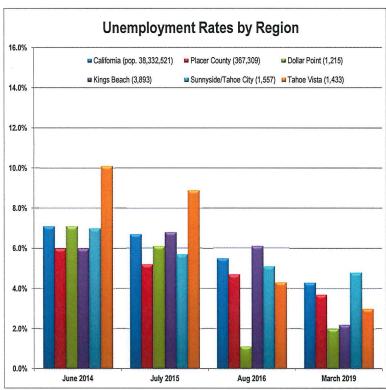

1,868,331   | \$  | 12,603,406 |  |
| 2015 - 2016                                                                             | \$ | 4,873,005   | \$ | 3,874,694   | \$ | 5,436,080   | \$ | 2,350,829   | \$  | 16,534,608 |  |
| 2016 - 2017                                                                             | \$ | 5,503,124   | \$ | 3,317,960   | \$ | 6,114,719   | \$ | 3,354,149   | \$  | 18,289,952 |  |
| 2017 - 2018                                                                             | \$ | 6,271,093   | \$ | 3,449,703   | \$ | 5,630,792   | \$ | 3,191,682   | \$  | 18,543,270 |  |
| 2018 - 2019                                                                             | \$ | 7,019,665   | \$ | 3,944,680   | \$ | 248,536     | \$ | -           | \$  | 11,212,881 |  |





| Unemployment Rates - EDD     | June 2014 | July 2015 | Aug 2016 | March 2019 |
|------------------------------|-----------|-----------|----------|------------|
| California (pop. 38,332,521) | 7.1%      | 6.7%      | 5.5%     | 4.3%       |
| Placer County (367,309)      | 6.0%      | 5.2%      | 4.7%     | 3.7%       |
| Dollar Point (1,215)         | 7.1%      | 6.1%      | 1.1%     | 2.0%       |
| Kings Beach (3,893)          | 6.0%      | 6.8%      | 6.1%     | 2.2%       |
| Sunnyside/Tahoe City (1,557) | 7.0%      | 5.7%      | 5.1%     | 4.8%       |
| Tahoe Vista (1,433)          | 10.1%     | 8.9%      | 4.3%     | 3.0%       |



| Visitor Informat      | ion Comparative Statis | stics For FYTD | 2015/16 - 2018 | /19 (thru Feb 2019 | 3)           |
|-----------------------|-