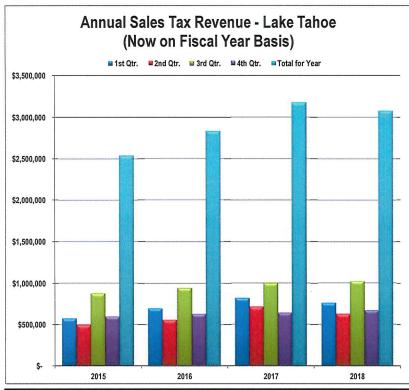

7,644       | -61.20%  |
| South Lake                  | 15%          | 24%          | \$397,939   | \$  | 376,134     | \$  | 692,175       | 84.02%   |
| Nevada                      | 2%           | 0%           | \$50,288    | \$  | 50,288      | \$  | -             | -100.00% |
| Total Conference Revenue    | 100%         | 100%         | \$2,570,830 | \$  | 2,476,727   | \$  | 2,851,161     | 15.12%   |
| CURRENT                     |              |              |             |     |             |     |               |          |
| NLT - Annual Revenue Goal   |              |              |             | \$  | 2,500,000   | \$  | 2,500,000     | 0.00%    |
| Annual Commission Goal      |              |              |             | \$  | 70,000      | \$  | 50,000        | -28.57%  |



| Sales Tax Revenue by Calendar Year Quarterly - North Lake Tahoe ( 6 mth lag) |      |           |      |           |    |           |    |           |  |              |  |
|------------------------------------------------------------------------------|------|-----------|------|-----------|----|-----------|----|-----------|--|--------------|--|
| Quarter                                                                      | 2015 |           | 2016 |           |    | 2017      |    | 2018      |  | YOY % Change |  |
| First (Jan - Mar)                                                            | \$   | 573,778   | \$   | 699,157   | \$ | 820,233   | \$ | 762,370   |  | -7.05%       |  |
| Second (Apr - June)                                                          | \$   | 495,699   | \$