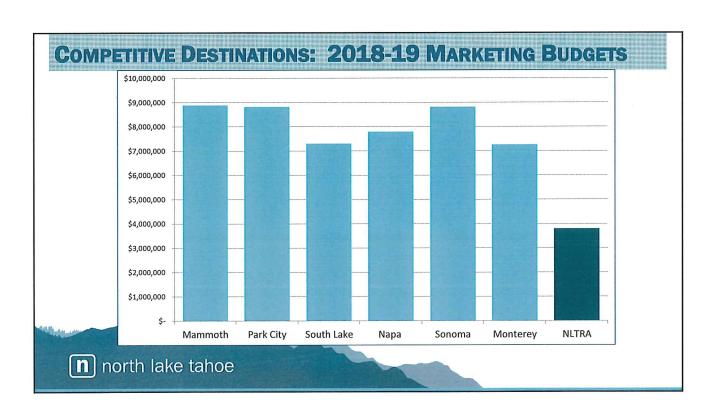

a
- Special Events in off-peak periods Winter Wondergrass, Spartan World Championships, Enduro World Championships
- International leisure sales UK, Australia, Canada, Mexico
- Group and conference sales focus on business and incentive travel
- **n** north lake tahoe

# TOURISM DEVELOPMENT RESULTS

- · Track, monitor, and adjust all of our efforts to ensure results
- For FY18/19 increases in all Key Performance Indicators
- Contracted for independent evaluation of advertising efforts with Strategic Marketing and Research Insights (SMARI)
- Report indicated \$182 ROI per dollar spent, with \$153.8 million visitor spending, 84,101 influenced trips
- 4 times more effective than avg destination marketing organizations' campaigns
- Valuable input on our visitor demographics and motivators







# **NORTH LAKE TAHOE TOURISM MASTER PLAN**

#### Adopted in 2015 by Placer County and NLTRA

| Tier 1 Priorities – Summary of Additional Funding Needs | Annual          |    | 8 Year Estimate |
|---------------------------------------------------------|-----------------|----|-----------------|
| Visitor Activities & Facilities                         | \$<br>7,096,250 | \$ | 56,770,000      |
| Transit                                                 | \$<br>3,100,000 | \$ | 24,800,000      |
| Marketing/Visitor Information                           | \$<br>2,200,000 | \$ | 17,600,000      |
| TOTAL Additional Funding Needed                         | 12.396.250      | Ś  | 99,170,000      |

n north lake tahoe

## **NLTRA 2018 PRIORITIES**

NLTRA Board supports raising new revenues

Commu