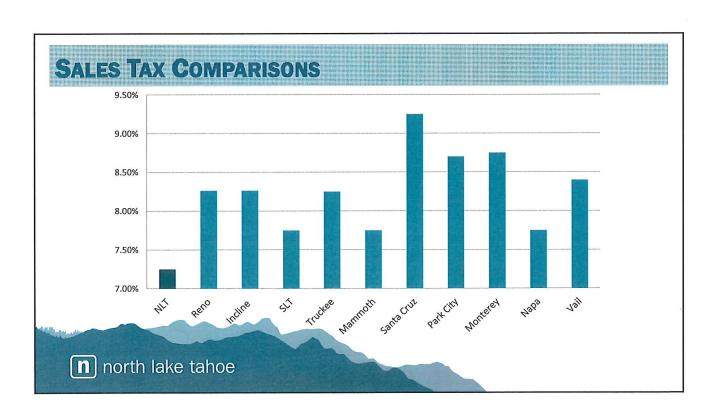

oughout California
- Formed through Property and Business Improvement District Law of 1994
- Businesses assess themselves, designed, created, and governed by those who pay the assessment (requires 50%+1 of the assessment to approve)
- Funds cannot be diverted to general government programs
  - n north lake tahoe

# PRELIMINARY SUPPORT FOR TBID

- Replace TOT Funding for NLTRA with an independent source
- Guarantee 100% released TOT funding is used for tourism services and improvements - transportation, housing
- Raise funding from <u>all</u> sectors that benefit not just lodging
- Eliminate membership fees Chamber and business associations
- Strengthen business support and community enhancements
- Commit support for renewal of current TOT in 2020 eliminating sunset
- n north lake tahoe









# PRELIMINARY CONCEPT FOR TBID

Assessment on Lodging (1-2%)
 \$1.9 M - \$3.8 M

Assessment on F&B, Retail (1%)
 \$2 - \$3 M

Assessment on Activities (1%)
 \$ 500K\*

\* Phase 2 will estimate these revenues

north lake tahoe

## PROJECTED TIMELINE - NORTH LAKE TAHOE TBID

April Kick-off of District Formation
April – July Owner Outreach and Education

June Develop draft Management District Plan (MDP)
July Final MDP, Petition Resolutions by Placer County

July - September Petition Drive

October Resolution of Intention Placer County
October Notice of Public Meeting/Hearing
November Board of Supervisors – Public Meeting
December Board of Supervisors – Public Hearing

December District Formed

January 1, 2020 District begins collecting assessment

# THANKS FOR YOUR SUPPORT

## Res Activ