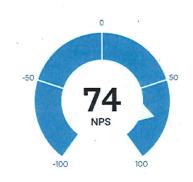

driving ticket sales, showcasing the vertical of arts and culture (year-round), and bringing attention to North Lake Tahoe's natural backdrop. We hosted three journalists on-site at the event and secured 22 media placements including coverage on NBC Los Angeles, NBC Bay Area, NBC San Diego, 7x7 Magazine and Connect Meetings. We also did a Tahoe Treasure around WinterWonderGrass to promote the winter Arts & Culture scene.

### **Overall notes:**

- 618 total responses this year
- Had 456 last year
- Charts on the left are for this year with comparisons from last year on the right

# 2019 WinterWonderGrass - Squaw

Tuesday, April 23, 2019

618 Total Responses

# Q2: How likely is it that you would recommend the WinterWonderGrass festival to a friend or colleague?

Answered: 606 Skipped: 12







| DETRACTORS (0-<br>6) | PASSIVES (7-<br>8) | PROMOTERS (9-<br>10) | NET PROMOTER®<br>SCORE |
|----------------------|--------------------|----------------------|------------------------|
| 4%                   | 19%                | 77%                  | 74                     |
| 22                   | 115                | 469                  |                        |

| DETRACTORS (0-<br>6) | PASSIVES (7-<br>8) | PROMOTERS (9-<br>10) | NET PROMOTER® SCORE |  |
|----------------------|--------------------|----------------------|---------------------|--|
| 5%<br>22             | 17%<br>77          | 78%<br>357           | 73                  |  |

# Q9: How likely are you to return for WinterWonderGrass in Tahoe in 2020?

Answered: 606 Skipped: 12



Powered by SurveyMonkey

## Q