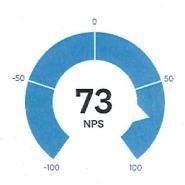

ing ticket sales, showcasing the vertical of arts and culture (year-round), and bringing attention to North Lake Tahoe's natural backdrop. We hosted three journalists on-site at the event and secured 22 media placements including coverage on NBC Los Angeles, NBC Bay Area, NBC San Diego, 7x7 Magazine and Connect Meetings. We also did a Tahoe Treasure around WinterWonderGrass to promote the winter Arts & Culture scene.

### **Overall notes:**

- 618 total responses this year
- Had 456 last year
- Charts on the left are for this year with comparisons from last year on the right

# 2019 WinterWonderGrass - Squaw

Tuesday, April 23, 2019

618 Total Responses

# Q2: How likely is it that you would recommend the WinterWonderGrass festival to a friend or colleague?

Answered: 606 Skipped: 12







| DETRACTORS (0-<br>6) | PASSIVES (7-<br>8) | PROMOTERS (9-<br>10) | NET PROMOTER®<br>SCORE |
|----------------------|--------------------|----------------------|------------------------|
| 4%                   | 19%                | 77%                  | 74                     |
| 22                   | 115                | 469                  |                        |

| DETRACTORS (0-<br>6) | PASSIVES (7-<br>8) | PROMOTERS (9-<br>10) | NET PROMOTER® SCORE |  |
|----------------------|--------------------|----------------------|---------------------|--|
| 5%<br>22             | 17%<br>77          | 78%<br>357           | 73                  |  |

# Q9: How likely are you to return for WinterWonderGrass in Tahoe in 2020?

Answered: 606 Skipped: 12



Powered by SurveyMonkey

## Q15: