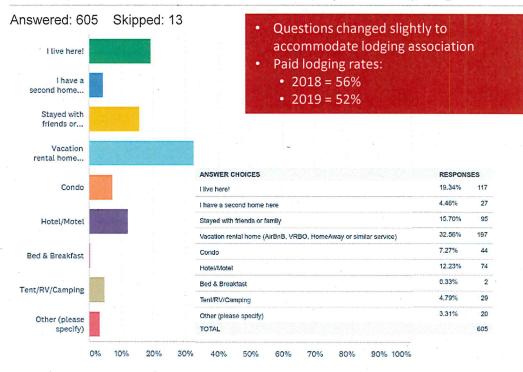

-<br>10) | NET PROMOTER®<br>SCORE |
|----------------------|--------------------|----------------------|------------------------|
| 4%                   | 19%                | 77%                  | 74                     |
| 22                   | 115                | 469                  |                        |

| DETRACTORS (0-<br>6) | PASSIVES (7-<br>8) | PROMOTERS (9-<br>10) | NET PROMOTER® SCORE |  |
|----------------------|--------------------|----------------------|---------------------|--|
| 5%<br>22             | 17%<br>77          | 78%<br>357           | 73                  |  |

# Q9: How likely are you to return for WinterWonderGrass in Tahoe in 2020?

Answered: 606 Skipped: 12



Powered by SurveyMonkey

## Q15: What best describes your lodging for the festival weekend?





# Q16: Where was your lodging located?

Answered: 600 Skipped: 18



Powered by SurveyMonkey

RESPONSES

142

13

229

2

15

112

87

600

23.67%

2.17%

38.17%

0.33%

2.50%

18.67%

14.50%

# Q17: How many nights did you stay?

Answered: 599 Skipped: 19



| ANSWER CHOICES | RESPONSES |       |
|----------------|-----------|-------|
| None           | 7.51%     | 45    |
| 1              | 5.84%     | . 35  |
| 2              | 21.20%    | 127   |
| 3              | 36.39%    | . 218 |
| 4              | 16.03%    | 96    |
| 5              | 3.17%     | 19    |
| 6+             | 9.85%     | 59    |
| TOTAL          |           | 599   |

Powered by SurveyMonkey

# Q18: How many people were in your immediate travel party?

Answered: 601 Skipped: 17



Powered by SurveyMonkey

RESPO