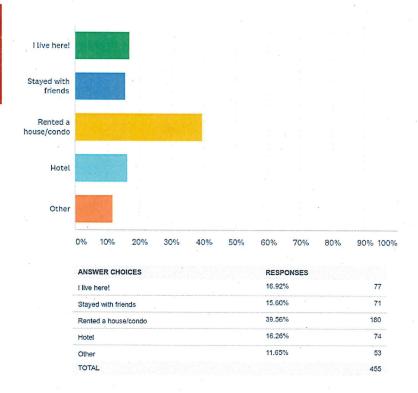

br>10) | NET PROMOTER®<br>SCORE |
|----------------------|--------------------|----------------------|------------------------|
| 4%                   | 19%                | 77%                  | 74                     |
| 22                   | 115                | 469                  |                        |

| DETRACTORS (0-<br>6) | PASSIVES (7-<br>8) | PROMOTERS (9-<br>10) | NET PROMOTER® SCORE |  |
|----------------------|--------------------|----------------------|---------------------|--|
| 5%<br>22             | 17%<br>77          | 78%<br>357           | 73                  |  |

# Q9: How likely are you to return for WinterWonderGrass in Tahoe in 2020?

Answered: 606 Skipped: 12



Powered by SurveyMonkey

## Q15: What best describes your lodging for the festival weekend?





# Q16: Where was your lodging located?

Answered: 600 Skipped: 18



Powered by SurveyMonkey

RESPONSES

142

13

229

2

15

112

87

600

23.67%

2.17%

38.17%

0.33%

2.50%

18.67%

14.50%

# Q17: How many nights did you stay?

Answered: 599 Skipped: 19



| ANSWER CHOICES | RESPONSES |       |
|----------------|-----------|-------|
| None           | 7.51%     | 45    |
| 1              | 5.84%     | . 35  |
| 2              | 21.20%    | 127   |
| 3              | 36.39%    | . 218 |
| 4              | 16.03%    | 96    |
| 5              | 3.17%     | 19    |
| 6+             | 9.85%     | 59    |
| TOTAL          |           | 599   |

Powered by SurveyMonkey

# Q18: How many people were in your immediate travel party?

Answered: 601 Skipped: 17



Powered by SurveyMonkey

RESPONS