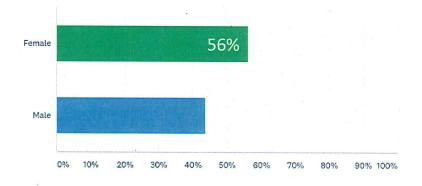

| 21.20%    | 127   |
| 3              | 36.39%    | . 218 |
| 4              | 16.03%    | 96    |
| 5              | 3.17%     | 19    |
| 6+             | 9.85%     | 59    |
| TOTAL          |           | 599   |

Powered by SurveyMonkey

# Q18: How many people were in your immediate travel party?

Answered: 601 Skipped: 17



Powered by SurveyMonkey

RESPONSES

62

157

57

106

219

601

10.32%

26.12%

9.48%

17.64%

36.44%

# Q21: If not for the WinterWonderGrass, would you have been in Tahoe the weekend of the festival?



# Q51: What is your gender?

Answered: 595 Skipped: 23



| ANSWER CHOICES | RESPONSES |     |  |
|----------------|-----------|-----|--|
| Female         | 54.29%    | 323 |  |
| Male           | 45.71%    | 272 |  |
| TOTAL          |           | 595 |  |



| ANSWER CHOICES | RESPONSES |     |
|----------------|-----------|-----|
| Female         | 56.35%    | 253 |
| Male           | 43.65%    | 196 |
| TOTAL          |           | 449 |

# Q52: What is your age?

Answered: 595 Skipped: 23



# Q53: Were there children under the age of 13 in your festival party?

Answered: 594 Skipped: 24





# WinterWonderGrassSquaw Contract Summary

### **Duration& Timing**

• 1-Year Contract (March 2020 Event)

• Event Date: March 27-29, 2020

Location: Squaw Valley

### Cash Sponsorship

• \$17,500 (\$2,500 earmarked for transportation support), with the sponsorship due no later than January 20, 2020.

### Growth/Additional Information

- Year six at SVAM. WinterWonderGrass Squaw helps fulfill the NLT commitment to have a diversified event portfolio a