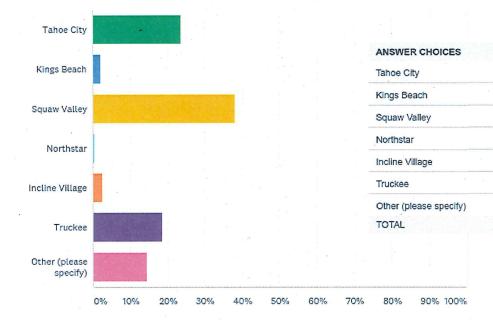

---------|----------------------|------------------------|
| 4%                   | 19%                | 77%                  | 74                     |
| 22                   | 115                | 469                  |                        |

| DETRACTORS (0-<br>6) | PASSIVES (7-<br>8) | PROMOTERS (9-<br>10) | NET PROMOTER® SCORE |  |
|----------------------|--------------------|----------------------|---------------------|--|
| 5%<br>22             | 17%<br>77          | 78%<br>357           | 73                  |  |

# Q9: How likely are you to return for WinterWonderGrass in Tahoe in 2020?

Answered: 606 Skipped: 12



Powered by SurveyMonkey

## Q15: What best describes your lodging for the festival weekend?





# Q16: Where was your lodging located?

Answered: 600 Skipped: 18



Powered by SurveyMonkey

RESPONSES

142

13

229

2

15

112

87

600

23.67%

2.17%

38.17%

0.33%

2.50%

18.67%

14.50%

# Q17: How many nights did you stay?

Answered: 599 Skipped: 19



| ANSWER CHOICES | RESPONSES |       |
|----------------|-----------|-------|
| None           | 7.51%     | 45    |
| 1              | 5.84%     | . 35  |
| 2              | 21.20%    | 127   |
| 3              | 36.39%    | . 218 |
| 4              | 16.03%    | 96    |
| 5              | 3.17%     | 19    |
| 6+             | 9.85%     | 59    |
| TOTAL          |           | 599   |

Powered by SurveyMonkey

# Q18: How many people were in your immediate travel party?

Answered: 601 Skipped: 17



Powered by SurveyMonkey

RESPONSES

62

157

57

106

219

601

10.32%

26.12%

9.48%

17.64%

36.44%