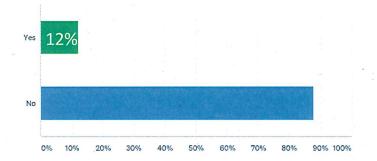

d by SurveyMonkey

RESPONSES

62

157

57

106

219

601

10.32%

26.12%

9.48%

17.64%

36.44%

# Q21: If not for the WinterWonderGrass, would you have been in Tahoe the weekend of the festival?



# Q51: What is your gender?

Answered: 595 Skipped: 23



| ANSWER CHOICES | RESPONSES |     |  |
|----------------|-----------|-----|--|
| Female         | 54.29%    | 323 |  |
| Male           | 45.71%    | 272 |  |
| TOTAL          |           | 595 |  |



| ANSWER CHOICES | RESPONSES |     |
|----------------|-----------|-----|
| Female         | 56.35%    | 253 |
| Male           | 43.65%    | 196 |
| TOTAL          |           | 449 |

# Q52: What is your age?

Answered: 595 Skipped: 23



# Q53: Were there children under the age of 13 in your festival party?

Answered: 594 Skipped: 24





# WinterWonderGrassSquaw Contract Summary

### **Duration& Timing**

• 1-Year Contract (March 2020 Event)

• Event Date: March 27-29, 2020

Location: Squaw Valley

### Cash Sponsorship

• \$17,500 (\$2,500 earmarked for transportation support), with the sponsorship due no later than January 20, 2020.

### Growth/Additional Information

- Year six at SVAM. WinterWonderGrass Squaw helps fulfill the NLT commitment to have a diversified event portfolio as it contributes to the region both culturally and in the food and beverage category.
- WWG expanded their festivals in 2019 and added one in Stratton, Vermont. Festivals are now in CO,CA, and VT all taking place at resorts within the Alterra collection.
- Great kids' zone with face painting, hula hooping, activities and more.
  - o Kids 12