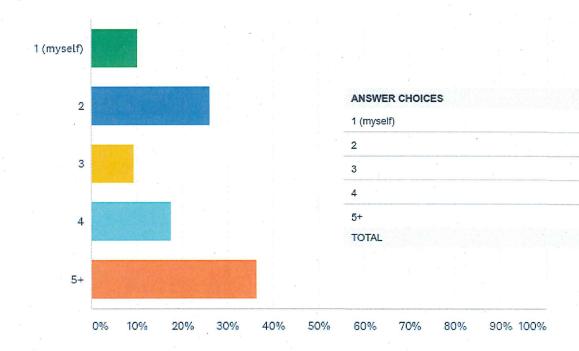

ging for the festival weekend?





# Q16: Where was your lodging located?

Answered: 600 Skipped: 18



Powered by SurveyMonkey

RESPONSES

142

13

229

2

15

112

87

600

23.67%

2.17%

38.17%

0.33%

2.50%

18.67%

14.50%

# Q17: How many nights did you stay?

Answered: 599 Skipped: 19



| ANSWER CHOICES | RESPONSES |       |
|----------------|-----------|-------|
| None           | 7.51%     | 45    |
| 1              | 5.84%     | . 35  |
| 2              | 21.20%    | 127   |
| 3              | 36.39%    | . 218 |
| 4              | 16.03%    | 96    |
| 5              | 3.17%     | 19    |
| 6+             | 9.85%     | 59    |
| TOTAL          |           | 599   |

Powered by SurveyMonkey

# Q18: How many people were in your immediate travel party?

Answered: 601 Skipped: 17



Powered by SurveyMonkey

RESPONSES

62

157

57

106

219

601

10.32%

26.12%

9.48%

17.64%

36.44%

# Q21: If not for the WinterWonderGrass, would you have been in Tahoe the weekend of the festival?



# Q51: What is your gender?

Answered: 595 Skipped: 23



| ANSWER CHOICES | RESPONSES |     |  |
|----------------|-----------|-----|--|
| Female         | 54.29%    | 323 |  |
| Male           | 45.71%    | 272 |  |
| TOTAL          |           | 595 |  |



| ANSWER CHOICES | RESPONSES |     |
|----------------|-----------|-----|
| Female         | 56.35%    | 253 |
| Male           | 43.65%    | 196 |
| TOTAL          |           | 449 |

# Q52: What is your age?

Answered: 595 Skipped: 23



# Q53: Were there children under the age of 13 in your festival party?

Answered: 594 Skipp