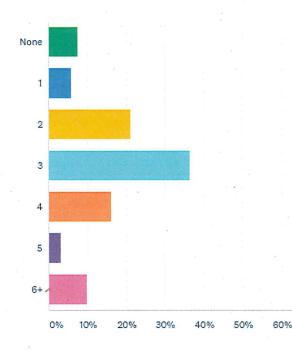

| 469                  |                        |

| DETRACTORS (0-<br>6) | PASSIVES (7-<br>8) | PROMOTERS (9-<br>10) | NET PROMOTER® SCORE |  |
|----------------------|--------------------|----------------------|---------------------|--|
| 5%<br>22             | 17%<br>77          | 78%<br>357           | 73                  |  |

# Q9: How likely are you to return for WinterWonderGrass in Tahoe in 2020?

Answered: 606 Skipped: 12



Powered by SurveyMonkey

## Q15: What best describes your lodging for the festival weekend?





# Q16: Where was your lodging located?

Answered: 600 Skipped: 18



Powered by SurveyMonkey

RESPONSES

142

13

229

2

15

112

87

600

23.67%

2.17%

38.17%

0.33%

2.50%

18.67%

14.50%

# Q17: How many nights did you stay?

Answered: 599 Skipped: 19



| ANSWER CHOICES | RESPONSES |       |
|----------------|-----------|-------|
| None           | 7.51%     | 45    |
| 1              | 5.84%     | . 35  |
| 2              | 21.20%    | 127   |
| 3              | 36.39%    | . 218 |
| 4              | 16.03%    | 96    |
| 5              | 3.17%     | 19    |
| 6+             | 9.85%     | 59    |
| TOTAL          |           | 599   |

Powered by SurveyMonkey

# Q18: How many people were in your immediate travel party?

Answered: 601 Skipped: 17



Powered by SurveyMonkey

RESPONSES

62

157

57

106

219

601

10.32%

26.12%

9.48%

17.64%

36.44%

# Q21: If not for the WinterWonderGrass, would you have been in Tahoe the weekend of the festival?



# Q51: What is your gender?

Answered: 595 Skipped: 23



| ANSWER CHOICES | RESPONSES