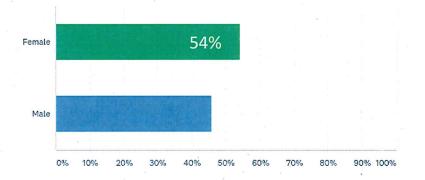

y?

Answered: 599 Skipped: 19



| ANSWER CHOICES | RESPONSES |       |
|----------------|-----------|-------|
| None           | 7.51%     | 45    |
| 1              | 5.84%     | . 35  |
| 2              | 21.20%    | 127   |
| 3              | 36.39%    | . 218 |
| 4              | 16.03%    | 96    |
| 5              | 3.17%     | 19    |
| 6+             | 9.85%     | 59    |
| TOTAL          |           | 599   |

Powered by SurveyMonkey

# Q18: How many people were in your immediate travel party?

Answered: 601 Skipped: 17



Powered by SurveyMonkey

RESPONSES

62

157

57

106

219

601

10.32%

26.12%

9.48%

17.64%

36.44%

# Q21: If not for the WinterWonderGrass, would you have been in Tahoe the weekend of the festival?



# Q51: What is your gender?

Answered: 595 Skipped: 23



| ANSWER CHOICES | RESPONSES |     |  |
|----------------|-----------|-----|--|
| Female         | 54.29%    | 323 |  |
| Male           | 45.71%    | 272 |  |
| TOTAL          |           | 595 |  |



| ANSWER CHOICES | RESPONSES |     |
|----------------|-----------|-----|
| Female         | 56.35%    | 253 |
| Male           | 43.65%    | 196 |
| TOTAL          |           | 449 |

# Q52: What is your age?

Answered: 595 Skipped: 23



# Q53: Were there children under the age of 13 in your festival party?

Answered: 594 Skipped: 24





# WinterWonderGrassSquaw Contract Summary

### **Duration& Timing**

• 1-Year Contract (March 2020 Event)

• Event Date: March 27-29, 2020

Location: Squaw Valley

### Cash Sponsorship

• \$17,500 (\$2,500 earmarked for transportation support), with t