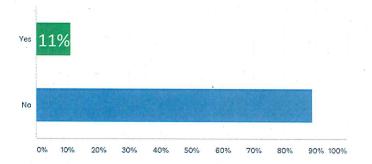

by SurveyMonkey

RESPONSES

62

157

57

106

219

601

10.32%

26.12%

9.48%

17.64%

36.44%

# Q21: If not for the WinterWonderGrass, would you have been in Tahoe the weekend of the festival?



# Q51: What is your gender?

Answered: 595 Skipped: 23



| ANSWER CHOICES | RESPONSES |     |  |
|----------------|-----------|-----|--|
| Female         | 54.29%    | 323 |  |
| Male           | 45.71%    | 272 |  |
| TOTAL          |           | 595 |  |



| ANSWER CHOICES | RESPONSES |     |
|----------------|-----------|-----|
| Female         | 56.35%    | 253 |
| Male           | 43.65%    | 196 |
| TOTAL          |           | 449 |

# Q52: What is your age?

Answered: 595 Skipped: 23



# Q53: Were there children under the age of 13 in your festival party?

Answered: 594 Skipped: 24





# WinterWonderGrassSquaw Contract Summary

### **Duration& Timing**

• 1-Year Contract (March 2020 Event)

• Event Date: March 27-29, 2020

Location: Squaw Valley

### Cash Sponsorship

• \$17,500 (\$2,500 earmarked for transportation support), with the sponsorship due no later than January 20, 2020.

### Growth/Additional Information

- Year six at SVAM. WinterWonderGrass Squaw helps fulfill the NLT commitment to have a diversified event portfolio as it contributes to the region both culturally and in the food and beverage category.
- WWG expanded their festivals in 2019 and added one in Stratton, Vermont. Festivals are now in CO,CA, and VT all taking place at resorts within the Alterra collection.
- Great kids' zone with face painting, hula hooping, activities and more.
  - o Kids 12 a