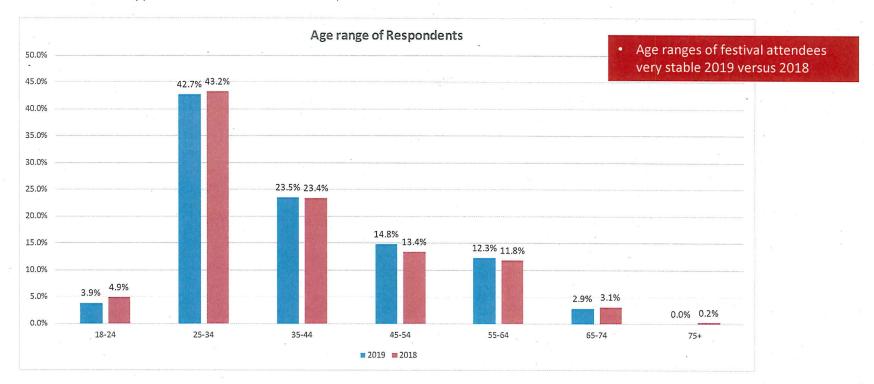

key

# Q18: How many people were in your immediate travel party?

Answered: 601 Skipped: 17



Powered by SurveyMonkey

RESPONSES

62

157

57

106

219

601

10.32%

26.12%

9.48%

17.64%

36.44%

# Q21: If not for the WinterWonderGrass, would you have been in Tahoe the weekend of the festival?



# Q51: What is your gender?

Answered: 595 Skipped: 23



| ANSWER CHOICES | RESPONSES |     |  |
|----------------|-----------|-----|--|
| Female         | 54.29%    | 323 |  |
| Male           | 45.71%    | 272 |  |
| TOTAL          |           | 595 |  |



| ANSWER CHOICES | RESPONSES |     |
|----------------|-----------|-----|
| Female         | 56.35%    | 253 |
| Male           | 43.65%    | 196 |
| TOTAL          |           | 449 |

# Q52: What is your age?

Answered: 595 Skipped: 23



# Q53: Were there children under the age of 13 in your festival party?

Answered: 594 Skipped: 24





# WinterWonderGrassSquaw Contract Summary

### **Duration& Timing**

• 1-Year Contract (March 2020 Event)

• Event Date: March 27-29, 2020

Location: Squaw Valley

### Cash Sponsorship

• \$17,500 (\$2,500 earmarked for transportation support), with the sponsorship due no later than January 20, 2020.

### Growth/Additional Information

- Year six at SVAM. WinterWonderGrass Squaw helps fulfill the NLT commitment to have a diversified event portfolio as it contributes to the region both culturally and in the food and beverage category.
- WWG expanded their festivals in 2019 and added one in Stratton, Vermont. Festivals are now in CO,CA, and VT all taking place at resorts within the Alterr