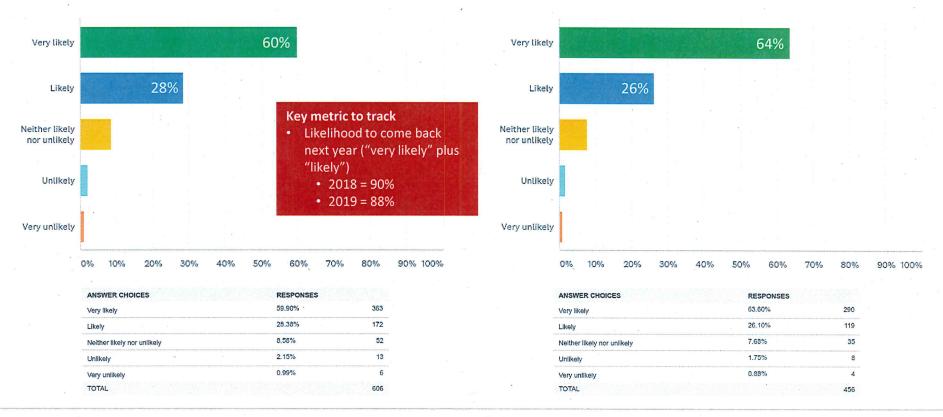

e?

Answered: 606 Skipped: 12







| DETRACTORS (0-<br>6) | PASSIVES (7-<br>8) | PROMOTERS (9-<br>10) | NET PROMOTER®<br>SCORE |
|----------------------|--------------------|----------------------|------------------------|
| 4%                   | 19%                | 77%                  | 74                     |
| 22                   | 115                | 469                  |                        |

| DETRACTORS (0-<br>6) | PASSIVES (7-<br>8) | PROMOTERS (9-<br>10) | NET PROMOTER® SCORE |  |
|----------------------|--------------------|----------------------|---------------------|--|
| 5%<br>22             | 17%<br>77          | 78%<br>357           | 73                  |  |

# Q9: How likely are you to return for WinterWonderGrass in Tahoe in 2020?

Answered: 606 Skipped: 12



Powered by SurveyMonkey

## Q15: What best describes your lodging for the festival weekend?





# Q16: Where was your lodging located?

Answered: 600 Skipped: 18



Powered by SurveyMonkey

RESPONSES

142

13

229

2

15

112

87

600

23.67%

2.17%

38.17%

0.33%

2.50%

18.67%

14.50%

# Q17: How many nights did you stay?

Answered: 599 Skipped: 19



| ANSWER CHOICES | RESPONSES |       |
|----------------|-----------|-------|
| None           | 7.51%     | 45    |
| 1              | 5.84%     | . 35  |
| 2              | 21.20%    | 127   |
| 3              | 36.39%    | . 218 |
| 4              | 16.03%    | 96    |
| 5              | 3.17%     | 19    |
| 6+             | 9.85%     | 59    |
| TOTAL          |           | 599   |

Powered by SurveyMonkey

# Q18: How many people we