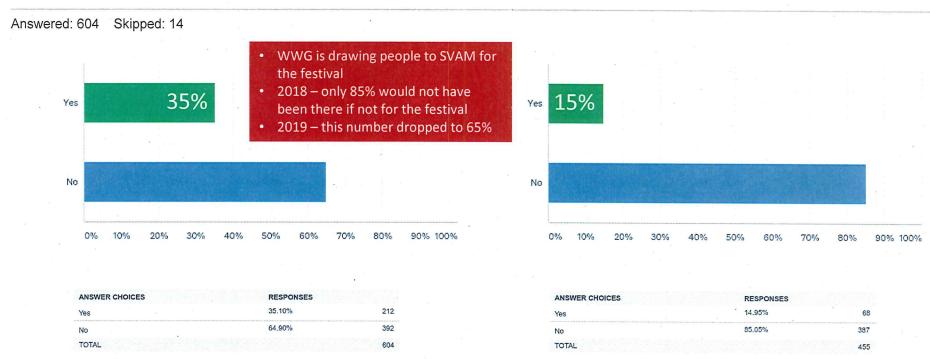

2.50%

18.67%

14.50%

# Q17: How many nights did you stay?

Answered: 599 Skipped: 19



| ANSWER CHOICES | RESPONSES |       |
|----------------|-----------|-------|
| None           | 7.51%     | 45    |
| 1              | 5.84%     | . 35  |
| 2              | 21.20%    | 127   |
| 3              | 36.39%    | . 218 |
| 4              | 16.03%    | 96    |
| 5              | 3.17%     | 19    |
| 6+             | 9.85%     | 59    |
| TOTAL          |           | 599   |

Powered by SurveyMonkey

# Q18: How many people were in your immediate travel party?

Answered: 601 Skipped: 17



Powered by SurveyMonkey

RESPONSES

62

157

57

106

219

601

10.32%

26.12%

9.48%

17.64%

36.44%

# Q21: If not for the WinterWonderGrass, would you have been in Tahoe the weekend of the festival?



# Q51: What is your gender?

Answered: 595 Skipped: 23



| ANSWER CHOICES | RESPONSES |     |  |
|----------------|-----------|-----|--|
| Female         | 54.29%    | 323 |  |
| Male           | 45.71%    | 272 |  |
| TOTAL          |           | 595 |  |



| ANSWER CHOICES | RESPONSES |     |
|----------------|-----------|-----|
| Female         | 56.35%    | 253 |
| Male           | 43.65%    | 196 |
| TOTAL          |           | 449 |

# Q52: What is your age?

Answered: 595 Skipped: 23



# Q53: Were there children under the age of 13 in your festival party?

Answered: 594 Skipped: 24





# WinterWonderGrassSquaw Contract Summary

### **Duration& Timing**

• 1-Year Contract (March 2020 Event)

• Event Date: March 27-29, 2020

Location: Squaw Valley

### Cash Sponsorship

• \$17,