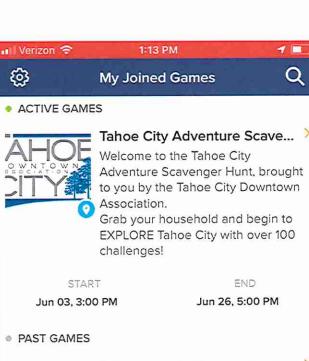

Tahoe City Scavenger Hunt Opportunistic Funds Discussion

TCDA hopes NLTRA will support the online Scavenger Hunt, Application will be licensed with GooseChase. This will support local businesses, as well as generate socially distant activities for visitors of North Lake Tahoe.

## **Event Details**

- Participants sign up for the Tahoe City Adventure Games on visittahoecity.com
- · Pay online fee to participate
- Participants sent instructions to download enter access code
- · PLAY!
- 100-200 missions, with new missions uploaded every Saturday. Event runs for 1 month!
- View Leaderboard and Feed for engagement with other teams
- TCDA manage game from behind the scenes
- TCDA collect coupons, prizes and raffles for participants & winners