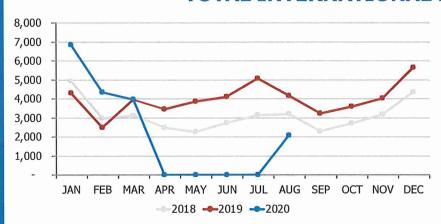

zon       | 9.5%   | 10.7%  | (1.3)      |  |  |
| Allegiant Air        | 2.9%   | 2.0%   | 0.9        |  |  |
| American             | 20.6%  | 20.8%  | (0.2)      |  |  |
| Delta                | 7.9%   | 7.0%   | 0.8        |  |  |
| Frontier             | 2.2%   | 0.9%   | 1.3        |  |  |
| JetBlue              | 1.0%   | 3.8%   | (2.8)      |  |  |
| Southwest            | 41.8%  | 37.4%  | 4.3        |  |  |
| United               | 13.0%  | 16.2%  | (3.2)      |  |  |
| Volaris              | 1.1%   | 1.0%   | 0.2        |  |  |
| Others               | 0.1%   | 0.1%   | (0.0)      |  |  |

### **TOTAL CHARTER PASSENGERS**



In August 2020, RNO served 238 passengers on charter flights, a decrease of 62.3% when compared to August 2019.



#### **TOTAL INTERNATIONAL PASSENGERS**



In August 2020, RNO served 2,077 international passengers, a decrease of 50.3% when compared to August 2019. Volaris resumed non-stop flights between RNO and Guadalajara on August 3, as a twice a week service.

#### AVERAGE ENPLANED LOAD FACTOR



In August 2020, RNO's average enplaned load factor was 59.5%, a decrease of 20.4 pts. versus August 2019.



The red horizontal line on the left represents RNO's average enplaned load factor.



#### **DEPARTURES**



In August 2020, RNO handled 1,245 departures on nine commercial airlines, a decrease of 42.6% when compared to August 2019.

#### **DEPARTING SEATS**



In August 2020, RNO offered 156,079 departing seats, a decrease of 41.0% when compared to August 2019.

#### **TOTAL OPERATIONS**



A total of 8,214 operations were handled at RN