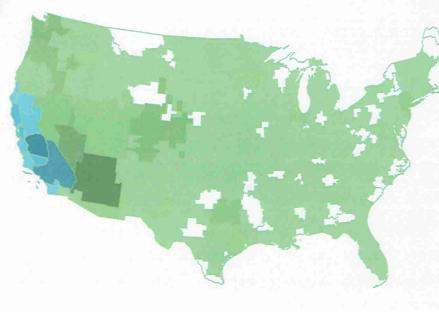

2.3%       | 4 Days, 13 Hrs. | 8.7%          |

**15.6%** 



Avg. Repeat Trips

55.6%



3 Nights or Less

44.4%



4 or more Nights

4 Days, 1 Hr



Avg. Length of Stay



2018-2019 Date Range: 9/01/2018 - 05/02/2019

## **Examining Where Visitors Come From...**

## **Top In-State Markets**

| Origin DMA        | California Trip % |
|-------------------|-------------------|
| Fresno, CA        | 28.9%             |
| Los Angeles, CA   | 25.7%             |
| San Francisco, CA | 14.4%             |
| Bakersfield, CA   | 12.2%             |
| Monterey, CA      | 6.3%              |
| Sacramento, CA    | 6.0%              |
| Santa Barbara, CA | 3.6%              |
| San Diego, CA     | 2.1%              |
| Chico, CA         | 0.4%              |
| Palm Springs, CA  | 0.2%              |



## **Top Out-of-State Markets**

| Origin DMA         | Out of State Trip % |
|--------------------|---------------------|
| Phoenix, AZ        | 12.8%               |
| Las Vegas, NV      | 9.1%                |
| Seattle, WA        | 6.8%                |
| Denver, CO         | 6.0%                |
| Portland, OR       | 5.3%                |
| Reno, NV           | 4.6%                |
| New York, NY       | 4.1%                |
| Dallas, TX         | 4.1%                |
| Salt Lake City, UT | 3.0%                |
| Chicago, IL        | 2.4%                |

Represents 95% of all SLO CAL Trips

Represents 5% of all SLO CAL Trips



## Looking at Length of Stay by Origin Market





## **Understanding the Seasonality of Visitation**



# **Daily Travel Index** | Definition, Specs