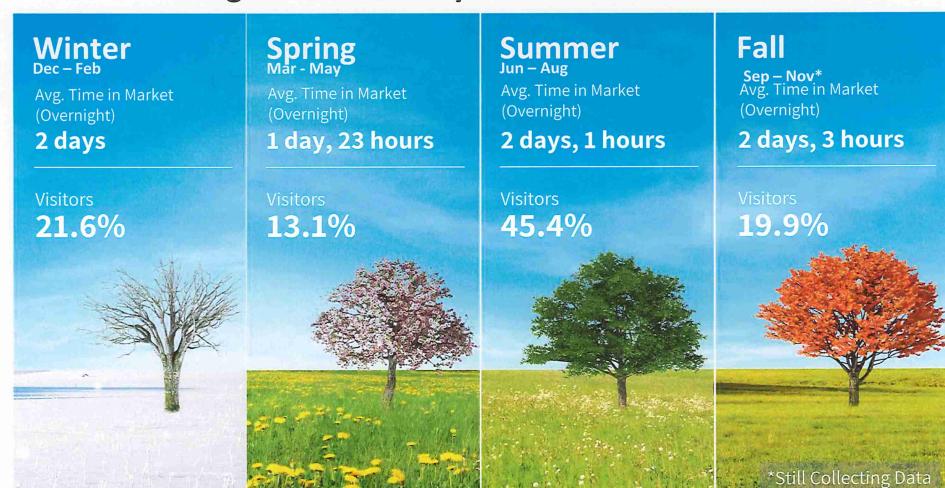

|
| Palm Springs, CA  | 0.2%              |



## **Top Out-of-State Markets**

| Origin DMA         | Out of State Trip % |
|--------------------|---------------------|
| Phoenix, AZ        | 12.8%               |
| Las Vegas, NV      | 9.1%                |
| Seattle, WA        | 6.8%                |
| Denver, CO         | 6.0%                |
| Portland, OR       | 5.3%                |
| Reno, NV           | 4.6%                |
| New York, NY       | 4.1%                |
| Dallas, TX         | 4.1%                |
| Salt Lake City, UT | 3.0%                |
| Chicago, IL        | 2.4%                |

Represents 95% of all SLO CAL Trips

Represents 5% of all SLO CAL Trips



## Looking at Length of Stay by Origin Market





## **Understanding the Seasonality of Visitation**



# **Daily Travel Index** | Definition, Specs & Advantages

- Vehicle GPS data updated daily (approx. 2day lag)
- Measures drive-trips exclusively
- Historic data from 2019
- Index based on average daily trips in 2019
- Balanced to represent US automobile registration
- Easily accessible in Client Portal
- Extremely accurate location and timing with vehicle GPS
- Displays:
  - Year-over-Year index results
  - · Daily index distance bands traveled
  - National Average comparison
  - Origin markets by share (%) and projected volume, including zip-code-level data
  - Projected travel volume by day, region, distance & YOY









Where do my

competitor's customers

come from?

Where do visitors go while

in market?

How long do my visitors

stay?

### Res Activity Outlook as of Sep 30, 2020