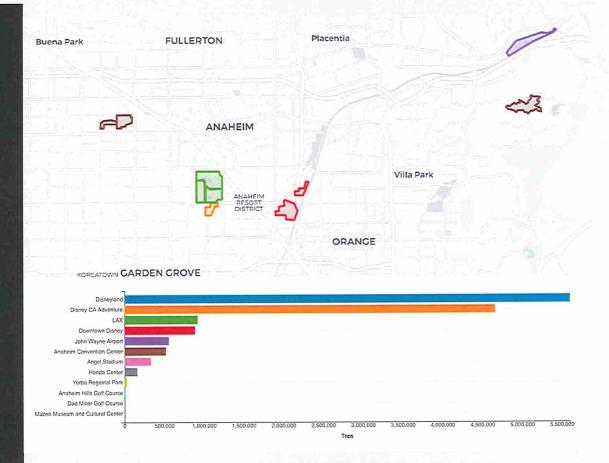

(Los Angeles & Orange County), spends at least 4 hours & goes back to his home destination.

### User









Oct 4 Home: New York, NY Oct 4
Arrives in LAX

Oct 5-8
Visits Anaheim &
Disneyland

Oct 8 Returns Home



<sup>\*\*</sup>Note: Trips are monitored and filtered to ensure the visitors measured are not commuters\*\*

## **Point of Interest Definition**

- Ability to measure Points-of-Interest across various categories such as Hotels & Resorts, Attractions, Parks, Transportation, Business Districts...
- Any arrival reported to the Point of Interest must satisfy the following conditions.
  - Must be a valid visitor to Main Arrival Zone (i.e. min 4 hours)
  - Must stay the minimum 30 mins in each POI to qualify as a visitor.
- Go Lake Tahoe will provide the list of POIs to Arrivalist





## **Example Visitors Profile**



**38.5% Arrivals** 3 Days, 14 Hrs.



| DMA                 | Trip Share | Avg LoS         | Repeat Visits |
|---------------------|------------|-----------------|---------------|
| New York City       | 15.0%      | 4 Days, 6 Hrs.  | 11.5%         |
| Orlando             | 13.6%      | 3 Days, 20 Hrs. | 21.4%         |
| Miami/Ft Lauderdale | 13.4%      | 3 Days, 2 Hrs.  | 28.4%         |
| Tampa/St Petersburg | 5.9%       | 4 Days          | 17.6%         |
| Washington, DC      | 3.8%       | 4 Days, 14 Hrs. | 9.6%          |
| Philadelphia        | 3.7%       | 4 Days, 11 Hrs. | 7.7%          |
| Atlanta             | 3.5%       | 3 Days, 11 Hrs. | 13.2%         |
| West Palm Beach     | 2.6%       | 3 Days, 7 Hrs.  | 20.1%         |
| Boston