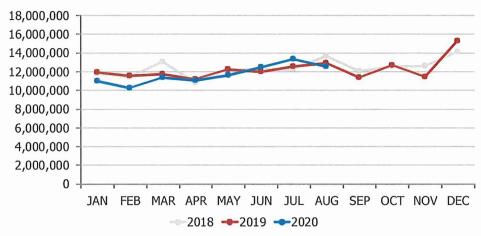

se of 2.5% when compared to the same period last year.





## **Passengers**



| Total Passengers |        |         |            |  |  |
|------------------|--------|---------|------------|--|--|
|                  | Aug-20 | Aug-19  | Difference |  |  |
| Alaska/Horizon   | 17,373 | 46,391  | -62.6%     |  |  |
| Allegiant Air    | 5,281  | 8,465   | -37.6%     |  |  |
| American         | 37,742 | 89,860  | -58.0%     |  |  |
| Delta            | 14,451 | 30,379  | -52.4%     |  |  |
| Frontier         | 4,014  | 3,880   | 3.5%       |  |  |
| JetBlue          | 1,866  | 16,535  | -88.7%     |  |  |
| Southwest        | 76,550 | 161,471 | -52.6%     |  |  |
| United           | 23,751 | 69,852  | -66.0%     |  |  |
| Volaris          | 2,077  | 4,175   | -50.3%     |  |  |

## Cargo



In August 2020, FedEx cargo tonnage was up 8.2%, when compared to August 2019. UPS was down 12.5% and DHL was down 17.6% during the same period.





## **AIRLINE MARKET SHARE (passengers)**



| Airline Market Share |        |        |            |  |  |
|----------------------|--------|--------|------------|--|--|
|                      | Aug-20 | Aug-19 | YOY Change |  |  |
| Alaska/Horizon       | 9.5%   | 10.7%  | (1.3)      |  |  |
| Allegiant Air        | 2.9%   | 2.0%   | 0.9        |  |  |
| American             | 20.6%  | 20.8%  | (0.2)      |  |  |
| Delta                | 7.9%   | 7.0%   | 0.8        |  |  |
| Frontier             | 2.2%   | 0.9%   | 1.3        |  |  |
| JetBlue              | 1.0%   | 3.8%   | (2.8)      |  |  |
| Southwest            | 41.8%  | 37.4%  | 4.3