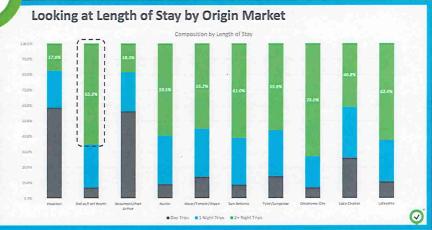

Term: 11/15/2020 8/15/2022
  - "Always-On" Visitation Dashboard
    - 50 points of interest (POIs) measured within/around North Lake Tahoe
    - 12-month historical data on day 1 (...and we continue to collect data)
  - 2 Customized Annual Reports
  - Consultative Account Director & Staff Training
  - · Daily Travel Index Dashboard, measuring incoming road trips to North Lake Tahoe in real time











Avg. Repeat Trips

# **Annual Visitation Reports**

Avg. Length of Stay



4 or more Nights

3 Nights or Less



#### Understanding the Seasonality of Visitation Spring Mar - May Avg. Time in Market Winter Summer Fall Sep – Nov\* Avg. Time in Market (Overnight) Jun – Aug Avg. Time in Market (Overnight) 2 days 1 day, 23 hours 2 days, 1 hours 2 days, 3 hours 21.6% 13.1% 45.4% 19.9% **②**















# What is a Trip?

A travel is considered a trip when a user moves at least 50 miles from his home destination, enters the Arrival Zone (Los Angeles & Orange County), spends at least 4 hours & goes back to his home destination.

### User









Oct 4 Home: New York, NY Oct 4
Arrives in LAX

Oct 5-8
Visits Anaheim &
Disneyland

Oct 8 Returns Home



<sup>\*\*</sup>Note: Trips are monitored and filtered to ensure the visitors measured are not commuters\*\*

## **Point of Interest Definition**

- Ability to measure Points-of-Interest across various categories such as Hotels & Resorts, Attractions, Parks, Transportation, Business Districts...
- Any arrival reported to the Point of Interest must satisfy the following conditions.
  - Must be a valid visitor to Main Arrival Zone (