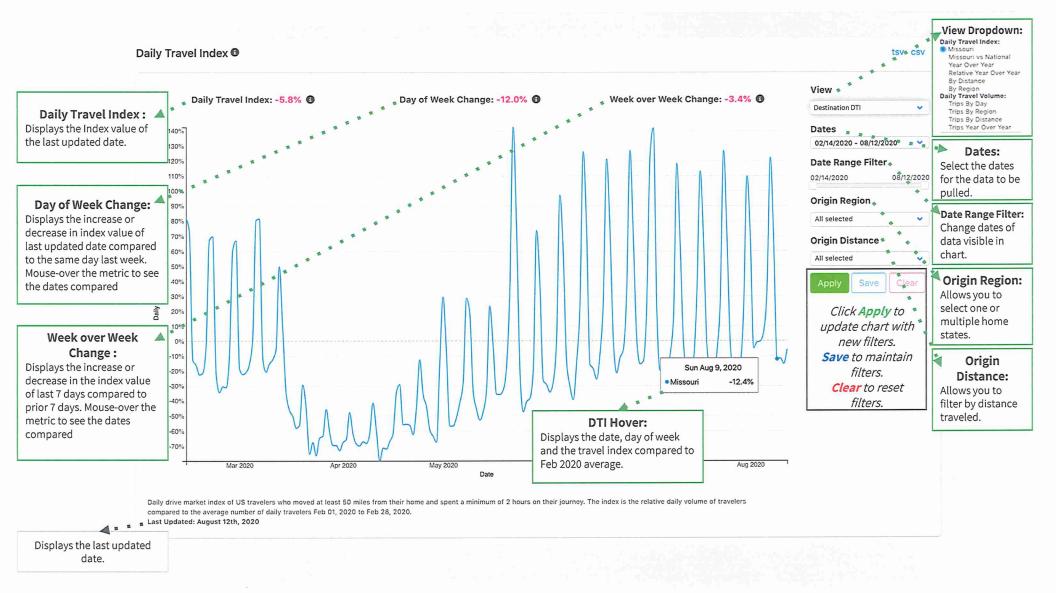

Turner asked Casey for clarification on the State's new health metric regarding disadvantaged communities in the County. Casey will ask Oldham to elaborate on that at the next stakeholder call.

Williams asked for a plan to distribute the conflicting regional data over this summer's visitors to the community. Tuma said the information is being shared in the Community Forums. Hentz is considering developing a quarterly dashboard to identify issues and key metrics. Burke noted the negotiation the co-op is in with Arrivalist, a company that can deliver cell phone data up to 12 months in arrears that can help identify overnight and day-use visitors. Information is also being compiled from Air DNA. All data will be shared with the County and other agencies.