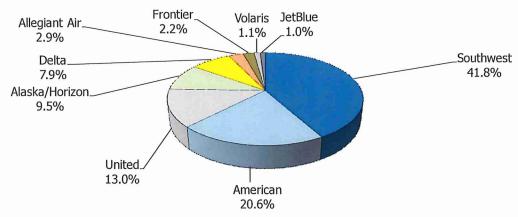

|--|
|                  | Aug-20 | Aug-19  | Difference |  |  |
| Alaska/Horizon   | 17,373 | 46,391  | -62.6%     |  |  |
| Allegiant Air    | 5,281  | 8,465   | -37.6%     |  |  |
| American         | 37,742 | 89,860  | -58.0%     |  |  |
| Delta            | 14,451 | 30,379  | -52.4%     |  |  |
| Frontier         | 4,014  | 3,880   | 3.5%       |  |  |
| JetBlue          | 1,866  | 16,535  | -88.7%     |  |  |
| Southwest        | 76,550 | 161,471 | -52.6%     |  |  |
| United           | 23,751 | 69,852  | -66.0%     |  |  |
| Volaris          | 2,077  | 4,175   | -50.3%     |  |  |

## Cargo



In August 2020, FedEx cargo tonnage was up 8.2%, when compared to August 2019. UPS was down 12.5% and DHL was down 17.6% during the same period.





## **AIRLINE MARKET SHARE (passengers)**



| Airline Market Share |        |        |            |  |  |
|----------------------|--------|--------|------------|--|--|
|                      | Aug-20 | Aug-19 | YOY Change |  |  |
| Alaska/Horizon       | 9.5%   | 10.7%  | (1.3)      |  |  |
| Allegiant Air        | 2.9%   | 2.0%   | 0.9        |  |  |
| American             | 20.6%  | 20.8%  | (0.2)      |  |  |
| Delta                | 7.9%   | 7.0%   | 0.8        |  |  |
| Frontier             | 2.2%   | 0.9%   | 1.3        |  |  |
| JetBlue              | 1.0%   | 3.8%   | (2.8)      |  |  |
| Southwest            | 41.8%  | 37.4%  | 4.3        |  |  |
| United               | 13.0%  | 16.2%  | (3.2)      |  |  |
| Volaris              | 1.1%   | 1.0%   | 0.2        |  |  |
| Others               | 0.1%   | 0.1%   | (0.0)