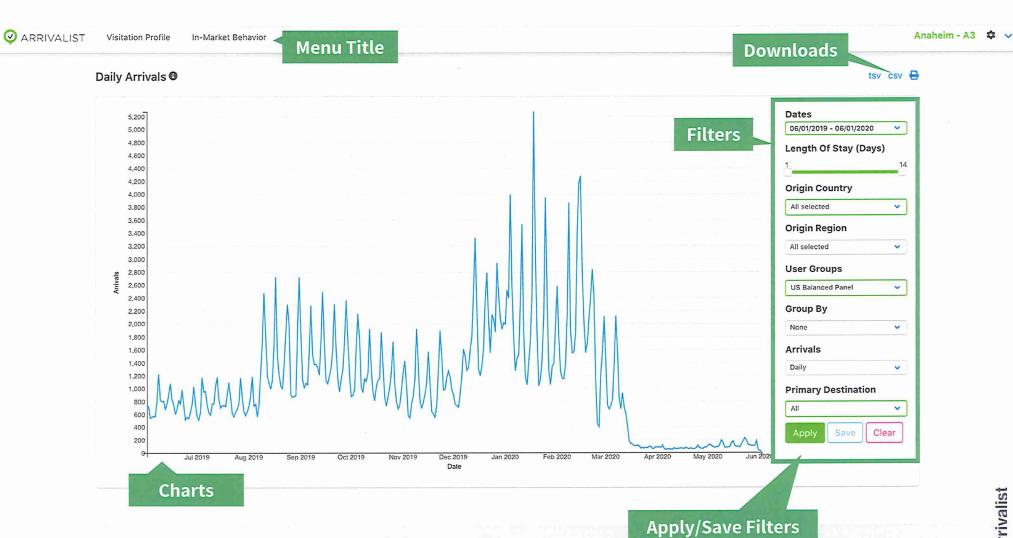

Turner asked Casey for clarification on the State's new health metric regarding disadvantaged communities in the County. Casey will ask Oldham to elaborate on that at the next stakeholder call.

Williams asked for a plan to distribute the conflicting regional data over this summer's visitors to the community. Tuma said the information is being shared in the Community Forums. Hentz is considering developing a quarterly dashboard to identify issues and key metrics. Burke noted the negotiation the co-op is in with Arrivalist, a company that can deliver cell phone data up to 12 months in arrears that can help identify overnight and day-use visitors. Information is also being compiled from Air DNA. All data will be shared with the County and other agencies.

## 10. Meeting Review and Staff Direction

- Biggers will clarify the payment schedule for the 2021 Spartan North American Championships Agreement
- Reach out to League to Save Lake Tahoe about Take Out Tahoe
- There will be a monthly update on TOT including how many certificate holders during the reporting period
- Hentz will report on Community Stakeholder Forums
- CAP Committee updates will be provided as necessary
- Casey will try to get more info on new state metric regarding disadvantaged communities
- Hentz will compile a dashboard sharing data from Air DNA and Arrivalist