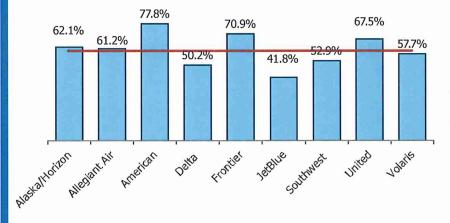

|
| Southwest            | 41.8%  | 37.4%  | 4.3        |  |  |
| United               | 13.0%  | 16.2%  | (3.2)      |  |  |
| Volaris              | 1.1%   | 1.0%   | 0.2        |  |  |
| Others               | 0.1%   | 0.1%   | (0.0)      |  |  |

### **TOTAL CHARTER PASSENGERS**



In August 2020, RNO served 238 passengers on charter flights, a decrease of 62.3% when compared to August 2019.



#### **TOTAL INTERNATIONAL PASSENGERS**



In August 2020, RNO served 2,077 international passengers, a decrease of 50.3% when compared to August 2019. Volaris resumed non-stop flights between RNO and Guadalajara on August 3, as a twice a week service.

#### AVERAGE ENPLANED LOAD FACTOR



In August 2020, RNO's average enplaned load factor was 59.5%, a decrease of 20.4 pts. versus August 2019.



The red horizontal line on the left represents RNO's average enplaned load factor.



#### **DEPARTURES**



In August 2020, RNO handled 1,245 departures on nine commercial airlines, a decrease of 42.6% when compared to August 2019.

#### **DEPARTING SEATS**



In August 2020, RNO offered 156,079 departing seats, a decrease of 41.0% when compared to August 2019.

#### **TOTAL OPERATIONS**



A total of 8,214 operations were handled at RNO in August 2020, a decrease of 16.3% when compared to August 2019. Total operations include: Air Carrier, Air Taxi, General Aviation and Military operations as reported by the FAA.



## Flight Schedule

#### **Alaska Airlines**

- On July 15, 2020, Alaska Airlines increased non-stop flights between RNO and Seattle (SEA) from three times a day to four ti