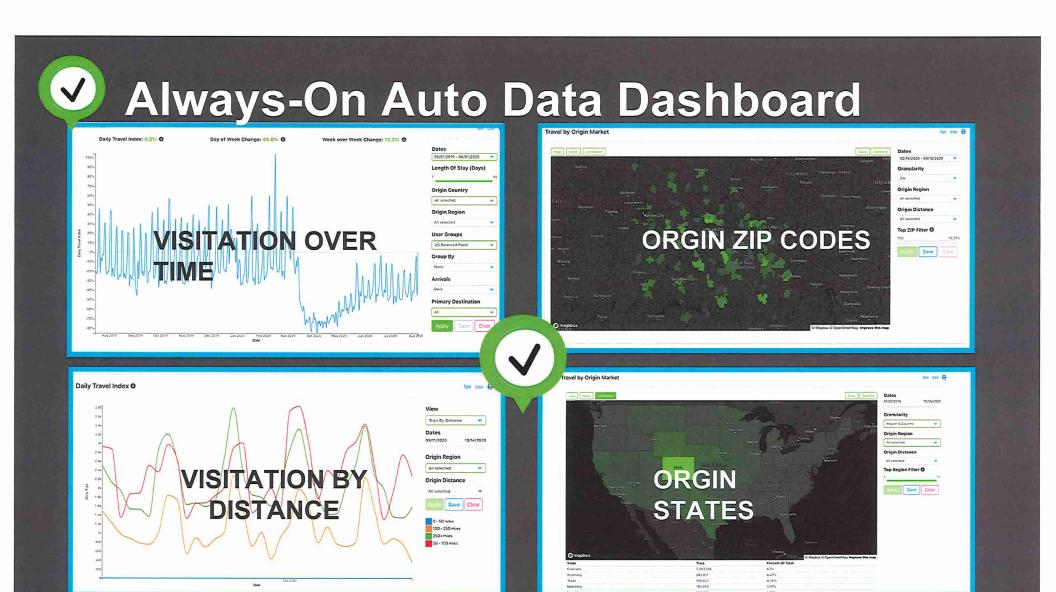

11/15/2020 8/15/2022
  - "Always-On" Visitation Dashboard
    - 50 points of interest (POIs) measured within/around North Lake Tahoe
    - 12-month historical data on day 1 (...and we continue to collect data)
  - 2 Customized Annual Reports
  - Consultative Account Director & Staff Training
  - · Daily Travel Index Dashboard, measuring incoming road trips to North Lake Tahoe in real time











Avg. Repeat Trips

# **Annual Visitation Reports**

Avg. Length of Stay



4 or more Nights

3 Nights or Less



#### Understanding the Seasonality of Visitation Spring Mar - May Avg. Time in Market Winter Summer Fall Sep – Nov\* Avg. Time in Market (Overnight) Jun – Aug Avg. Time in Market (Overnight) 2 days 1 day, 23 hours 2 days, 1 hours 2 days, 3 hours 21.6% 13.1% 45.4% 19.9% **②**















# What is a Trip?

A travel is considered a trip when a user moves at least 50 miles from his home destination, enters the Arrival Zone (Los Angeles & Orange County), spends at least 4 hours & goes back to his home destination.

### User









Oct 4 Home: New York, NY Oct 4
Arrives in LAX

Oct 5-8
Visits Anaheim &
Disneyland

Oct 8 Returns Home



<sup>\*\*</sup>Note: Trips are monitored and filtered to ensure the visitors measured are not commuters\*\*

## **Point of Interest Definition**

- Ability to measure Points-of-Interest across various categories such as Hotels & Resorts, Attractions, Parks, Transportation, Business Districts...
- Any arrival reported to the Point of Interest must satisfy the following conditions.
  - Must be a valid visitor to Main Arrival Zone (i.e. m