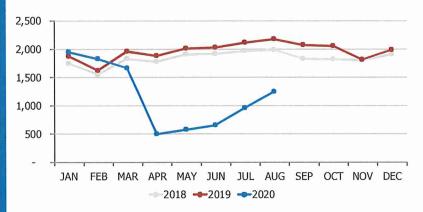

.2)      |  |  |
| Volaris              | 1.1%   | 1.0%   | 0.2        |  |  |
| Others               | 0.1%   | 0.1%   | (0.0)      |  |  |

### **TOTAL CHARTER PASSENGERS**



In August 2020, RNO served 238 passengers on charter flights, a decrease of 62.3% when compared to August 2019.



#### **TOTAL INTERNATIONAL PASSENGERS**



In August 2020, RNO served 2,077 international passengers, a decrease of 50.3% when compared to August 2019. Volaris resumed non-stop flights between RNO and Guadalajara on August 3, as a twice a week service.

#### AVERAGE ENPLANED LOAD FACTOR



In August 2020, RNO's average enplaned load factor was 59.5%, a decrease of 20.4 pts. versus August 2019.



The red horizontal line on the left represents RNO's average enplaned load factor.



#### **DEPARTURES**



In August 2020, RNO handled 1,245 departures on nine commercial airlines, a decrease of 42.6% when compared to August 2019.

#### **DEPARTING SEATS**



In August 2020, RNO offered 156,079 departing seats, a decrease of 41.0% when compared to August 2019.

#### **TOTAL OPERATIONS**



A total of 8,214 operations were handled at RNO in August 2020, a decrease of 16.3% when compared to August 2019. Total operations include: Air Carrier, Air Taxi, General Aviation and Military operations as reported by the FAA.



## Flight Schedule

#### **Alaska Airlines**

- On July 15, 2020, Alaska Airlines increased non-stop flights between RNO and Seattle (SEA) from three times a day to four times a day.
- On August 1, 2020, Alaska Airlines increased non-stop flights between RNO and Portland (PDX) fro