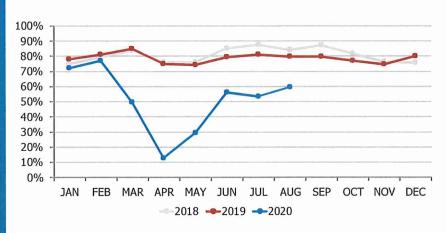

| 2.2%   | 0.9%   | 1.3        |  |  |
| JetBlue              | 1.0%   | 3.8%   | (2.8)      |  |  |
| Southwest            | 41.8%  | 37.4%  | 4.3        |  |  |
| United               | 13.0%  | 16.2%  | (3.2)      |  |  |
| Volaris              | 1.1%   | 1.0%   | 0.2        |  |  |
| Others               | 0.1%   | 0.1%   | (0.0)      |  |  |

### **TOTAL CHARTER PASSENGERS**



In August 2020, RNO served 238 passengers on charter flights, a decrease of 62.3% when compared to August 2019.



#### **TOTAL INTERNATIONAL PASSENGERS**



In August 2020, RNO served 2,077 international passengers, a decrease of 50.3% when compared to August 2019. Volaris resumed non-stop flights between RNO and Guadalajara on August 3, as a twice a week service.

#### AVERAGE ENPLANED LOAD FACTOR



In August 2020, RNO's average enplaned load factor was 59.5%, a decrease of 20.4 pts. versus August 2019.



The red horizontal line on the left represents RNO's average enplaned load factor.



#### **DEPARTURES**



In August 2020, RNO handled 1,245 departures on nine commercial airlines, a decrease of 42.6% when compared to August 2019.

#### **DEPARTING SEATS**



In August 2020, RNO offered 156,079 departing seats, a decrease of 41.0% when compared to August 2019.

#### **TOTAL OPERATIONS**



A total of 8,214 operations were handled at RNO in August 2020, a decrease of 16.3% when compared to August 2019. Total operations include: Air Carrier, Air Taxi, General Aviation and Military operations as reported by the FAA.



## Flight Schedule

#### **Alaska Airlines**

- On July 15, 202