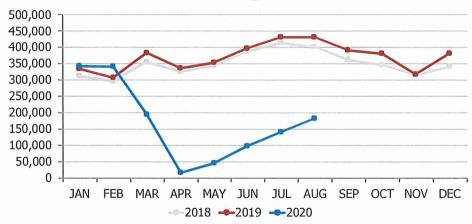

Diio mi

#### **AUGUST 2020 SUMMARY**

Reno-Tahoe International Airport (RNO) served 183,343 passengers in August 2020, a decrease of 57.5% versus the same period last year. During the first eight months of 2020, RNO served 1,365,755 passengers, a decrease of 54.1% when compared to the same period last year.

In August 2020, RNO was served by nine airlines providing 1,245 departures to 15 non-stop destinations. At RNO, the total seat capacity decreased 41.0% and flights decreased 42.6% when compared to August 2019.

RNO handled 12,563,172 pounds of air cargo in August 2020, a decrease of 2.7% when compared to August 2019. During the first eight months of 2020, RNO handled 93,774,886 pounds of air cargo, a decrease of 2.5% when compared to the same period last year.





## **Passengers**



| Total Passengers |        |         |            |  |  |
|------------------|--------|---------|------------|--|--|
|                  | Aug-20 | Aug-19  | Difference |  |  |
| Alaska/Horizon   | 17,373 | 46,391  | -62.6%     |  |  |
| Allegiant Air    | 5,281  | 8,465   | -37.6%     |  |  |
| American         | 37,742 | 89,860  | -58.0%     |  |  |
| Delta            | 14,451 | 30,379  | -52.4%     |  |  |
| Frontier         | 4,014  | 3,880   | 3.5%       |  |  |
| JetBlue          | 1,866  | 16,535  | -88.7%     |  |  |
| Southwest        | 76,550 | 161,471 | -52.6%     |  |  |
| United           | 23,751 | 69,852  | -66.0%     |  |  |
| Volaris          | 2,077  | 4,175   | -50.3%     |  |  |

## Cargo



In August 2020, FedEx cargo tonnage was up 8.2%, when compared to August 2019