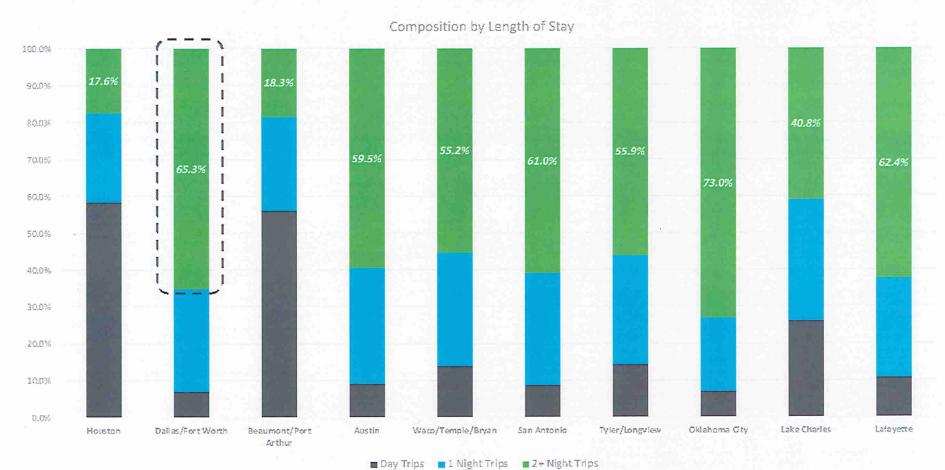

%              |
| Chico, CA         | 0.4%              |
| Palm Springs, CA  | 0.2%              |



## **Top Out-of-State Markets**

| Origin DMA         | Out of State Trip % |
|--------------------|---------------------|
| Phoenix, AZ        | 12.8%               |
| Las Vegas, NV      | 9.1%                |
| Seattle, WA        | 6.8%                |
| Denver, CO         | 6.0%                |
| Portland, OR       | 5.3%                |
| Reno, NV           | 4.6%                |
| New York, NY       | 4.1%                |
| Dallas, TX         | 4.1%                |
| Salt Lake City, UT | 3.0%                |
| Chicago, IL        | 2.4%                |

Represents 95% of all SLO CAL Trips

Represents 5% of all SLO CAL Trips



## Looking at Length of Stay by Origin Market





## **Understanding the Seasonality of Visitation**



# **Daily Travel Index** | Definition, Specs & Advantages

- Vehicle GPS data updated daily (approx. 2day lag)
- Measures drive-trips exclusively
- Historic data from 2019
- Index based on average daily trips in 2019
- Balanced to represent US automobile registration
- Easily accessible in Client Portal
- Extremely accurate location and timing with vehicle GPS
- Displays:
  - Year-over-Year index results
  - · Daily index distance bands traveled
  - National Average comparison
  - Origin markets by share (%) and projected volume, including zip-code-level data
  - Projected travel volume by day, region, distance & YOY









Where do my

competitor's customers

come from?

Where do visitors go while

in market?

How long do my visi