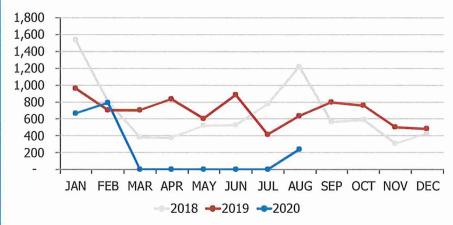

|            |  |  |
|----------------------|--------|--------|------------|--|--|
|                      | Aug-20 | Aug-19 | YOY Change |  |  |
| Alaska/Horizon       | 9.5%   | 10.7%  | (1.3)      |  |  |
| Allegiant Air        | 2.9%   | 2.0%   | 0.9        |  |  |
| American             | 20.6%  | 20.8%  | (0.2)      |  |  |
| Delta                | 7.9%   | 7.0%   | 0.8        |  |  |
| Frontier             | 2.2%   | 0.9%   | 1.3        |  |  |
| JetBlue              | 1.0%   | 3.8%   | (2.8)      |  |  |
| Southwest            | 41.8%  | 37.4%  | 4.3        |  |  |
| United               | 13.0%  | 16.2%  | (3.2)      |  |  |
| Volaris              | 1.1%   | 1.0%   | 0.2        |  |  |
| Others               | 0.1%   | 0.1%   | (0.0)      |  |  |

### **TOTAL CHARTER PASSENGERS**



In August 2020, RNO served 238 passengers on charter flights, a decrease of 62.3% when compared to August 2019.



#### **TOTAL INTERNATIONAL PASSENGERS**



In August 2020, RNO served 2,077 international passengers, a decrease of 50.3% when compared to August 2019. Volaris resumed non-stop flights between RNO and Guadalajara on August 3, as a twice a week service.

#### AVERAGE ENPLANED LOAD FACTOR



In August 2020, RNO's average enplaned load factor was 59.5%, a decrease of 20.4 pts. versus August 2019.



The red horizontal line on the left represents RNO's average enplaned load factor.



#### **DEPARTURES**



In August 2020, RNO handled 1,245 departures on nine commercial airlines, a decrease of 42.6% when compared to August 2019.

#### **DEPARTING SEATS**



In August 2020, RNO o