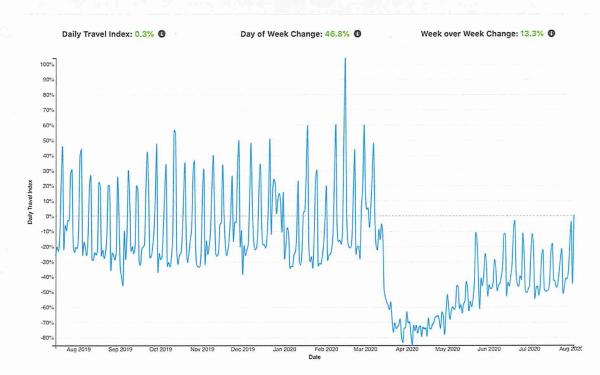

ents 95% of all SLO CAL Trips

Represents 5% of all SLO CAL Trips



## Looking at Length of Stay by Origin Market





## **Understanding the Seasonality of Visitation**



# **Daily Travel Index** | Definition, Specs & Advantages

- Vehicle GPS data updated daily (approx. 2day lag)
- Measures drive-trips exclusively
- Historic data from 2019
- Index based on average daily trips in 2019
- Balanced to represent US automobile registration
- Easily accessible in Client Portal
- Extremely accurate location and timing with vehicle GPS
- Displays:
  - Year-over-Year index results
  - · Daily index distance bands traveled
  - National Average comparison
  - Origin markets by share (%) and projected volume, including zip-code-level data
  - Projected travel volume by day, region, distance & YOY









Where do my

competitor's customers

come from?

Where do visitors go while

in market?

How long do my visitors

stay?

### Res Activity Outlook as of Sep 30, 2020

#### **Executive Summary**

Data based on a sample of up to 12 properties in the North Lake Tahoe destination, representing up to 1600 Units ('DestiMetrics Census'\*) and 49.57% of 3229 total units in the North Lake Tahoe destination ('Destination Census'\*\*)

| Last Month Performance: Current YTD vs. Previous YTD                                                                                                    |                    | 2020/21 | 2019/20 | Year over Year %<br>Variance |
|---------------------------------------------------------------------------------------------------------------------------------------