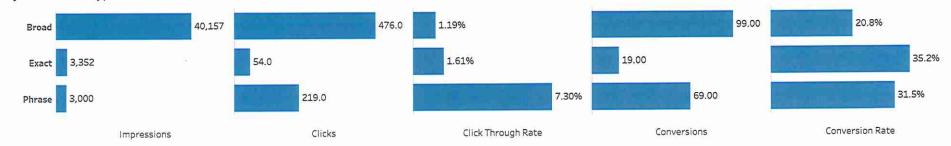

### **BOARD OF DIRECTORS MEETING**

Date: Wednesday, January 13, 2021 Time: 8:30 a.m. – 11:00 a.m.

Location: Virtual meeting via Zoom (link and call-

in number provided below)