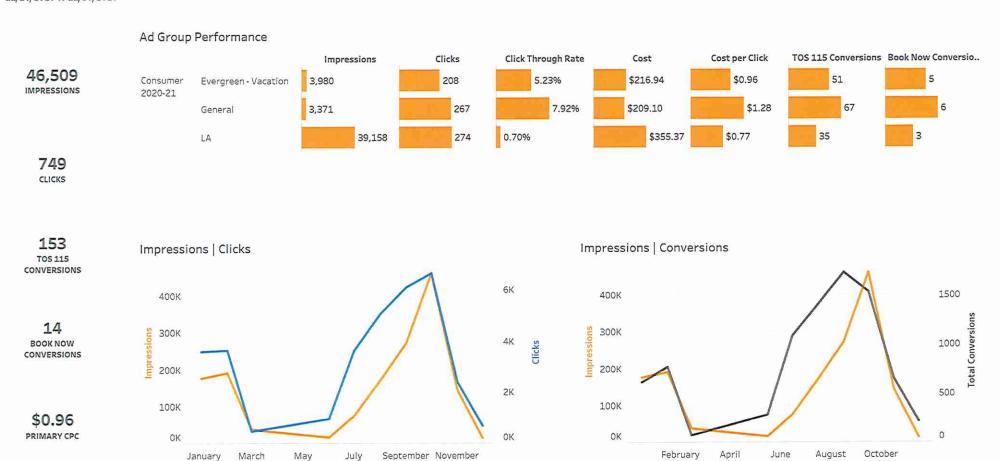

### **BOARD OF DIRECTORS MEETING**

Date: Wednesday, January 13, 2021 Time: 8:30 a.m. – 11:00 a.m.

Location: Virtual meeting via Zoom (link and call-

in number provided below)