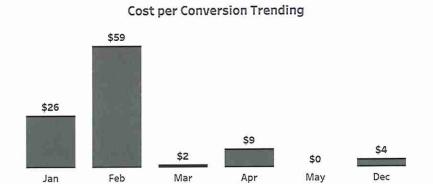

um

Start Date 12/1/2020 End Date 12/31/2020

### Cost per Conversion Persona

| Persona | TOS115 | TOS<br>Convertion<br>Rate | Cost per TOS<br>Conversion | Submit RFP<br>Conversion | Cost per<br>Submit RFP<br>Conversion |
|---------|--------|---------------------------|----------------------------|--------------------------|--------------------------------------|
| Hotel   | 59     | 10.0%                     | \$3.88                     |                          | \$0.00                               |
| KBYG    | 48     | 7.5%                      | \$4.77                     |                          | \$0.00                               |
| Outdoor | 87     | 15.3%                     | \$2.64                     |                          | \$0.00                               |



\$0.47

345,053 IMPRESSIONS

1,866

| 209                                  | Channel     | Impressions | Clicks | CTR   | Cost Per Click | Cost     | TOS115 | Cost per TOS<br>Conversion | Submit RFP<br>Conversion | Cost per Submit<br>RFP Conversion |
|--------------------------------------|-------------|-------------|--------|-------|----------------|----------|--------|----------------------------|--------------------------|-----------------------------------|
| PRIMARY<br>CONVERSIONS               | Display     | 343,740     | 1,797  | 0.52% | \$0.38         | \$687.48 | 194    | \$3.54                     |                          | \$0.00                            |
| \$4.22<br>COST PER TOS<br>CONVERSION | Paid Search | 1,313       | 69     | 5.26% | \$2.83         | \$195.47 | 15