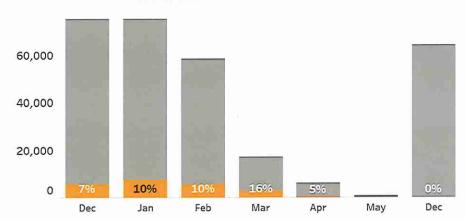

| \$1.03              |
| +lake +cabin +rentals     | 106         | 10     | \$1.25         | 9.43%              | \$8,00   | 4           | 40.0%           | \$2.42              |
| +kayaking                 | 106         | 3      | \$1.36         | 2.83%              | \$2.20   | 1           | 33.3%           | \$2.20              |
| +visit +lake +tahoe       | 96          | 12     | \$0,89         | 12.50%             | \$13.48  | 4           | 33.3%           | \$2.66              |



# Website Performance

Report Date 12/1/2020 to 12/31/2020

> 348 SESSIONS

 With some optimizations, social was the best form of outreach with over 200 new sessions.

The new user rate was at 91% and an average of 1.4 pages per session across all three mediums.

#### Website Sessions From Paid MCC Ads



SESSION DURATION

00:00:22

1.4 PAGES PER SESSION

\*Display combines data for display and native. Video data is still getting compiled.

| 91%                   |
|-----------------------|
| NEW USER SESSION RATE |

86% BOUNCE RATE

| Medium  | Sessions | Pageviews | Time on Site | Pages per Session | Bounce Rate |
|---------|----------|-----------|--------------|-------------------|-------------|
| Display | 28       | 46        | 00:00:23     | 1.6               | 86%         |
| Search  | 64       | 132       | 00:00:44     | 2.1               | 72%         |
| Social  | 256      | 308       | 00:00:17     | 1.2               | 89%         |
| Total   | 348      | 486       | 00:00:22     | 1.4               | 86%         |

FUSION F

# Overview by Medium

Start Date 12/1/2020 End Da