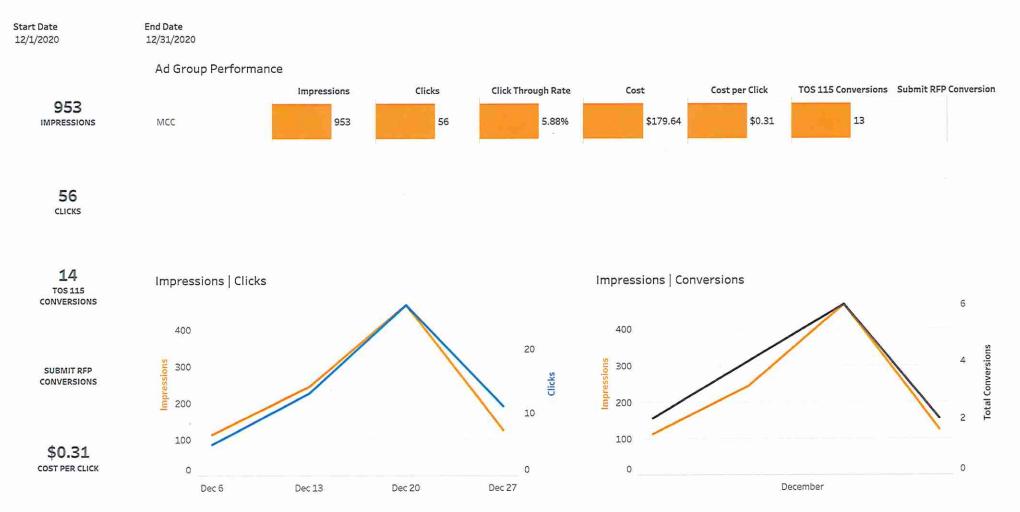

t per Conversion |
|---------------------------------|---------------------|-------------|--------|--------------------|-------------|-----------------|---------------------|
|                                 | mcchotel_timeline   | 781         | 9      | 1.50%              | 0           | 0               | 0                   |
| Website visits - Dec 7,<br>2020 | mccoutdoor_timeline | 1,004       | 11     | 2.23%              | 0           | 0               | 0                   |
|                                 | mcctravel_timeline  | 737         | 7      | 1.31%              | 0           | 0               | 0                   |
| Grand Total                     |                     | 2,522       | 27     | 5.04%              | 0           | Ó               | 0                   |



# Keyword Match Type Performance



### Campaign Performance

|     | Impressions | Cost     | Clicks | Cost per Click | Click Through Rate | Conversions |
|-----|-------------|----------|--------|----------------|--------------------|-------------|
|     |             |          |        |                |                    |             |
|     |             |          |        |                |                    |             |
|     |             |          |        |                |                    |             |
|     |             |          |        |                |                    |             |
|     |             |          |        |                |                    |             |
| MCC | 953         | \$179.64 | 56     | \$0.31         | 5.88%