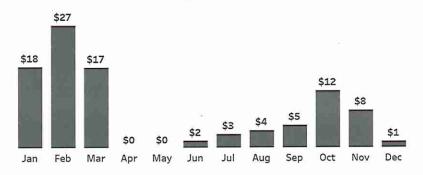

Summary of North Lake Tahoe Marketing Cooperative financial results at December 31, 2020:

Cash balance at month end of \$720,000 was \$327,000 greater than prior year primarily due to an
increase in Equity - Unrestricted Net Assets of \$462,000 (prior year funding reserve) and an increase

in Net Income of \$43,000 offset by an increase in Prepaid Expenses of \$17,000 and a reduction in Accounts Payable of \$169,000.

- Accounts Receivable was \$4,000 lower due to fewer partner-sponsored events.
- Accounts payable of \$109,000 were \$169,000 less than prior year primarily due to lower expenditures including agency work that had been placed on hold.
- Unrestricted Net Assets Equity of \$487,000 was \$462,000 greater than prior year due to unspent funding from 2019/20 fiscal year.
- Net Income of \$170,000 was \$43,000 greater than prior year.
- Year-to-date revenue from NLTRA and IVCBVB of \$662,000 was on budget. Budgeted use of prior year reserves had not been utilized to fund YTD operations.
- Consumer Marketing expenditures of \$237,000 were \$246,000 below budget due to timing.
- Leisure Sales expenditures of \$14,000 were \$10,000 below budget.
- Public Relations expenses of \$96,000 were \$18,000 below budget due to timing.
- Conference Sales expenditures of \$46,000 were \$11,000 below budget.
- Trade Show expenditures of \$9,000 were \$29,000 below budget due to timing.
- Committed & Administrative expenditures of \$47,000 were \$59,000 below budget due to timing.
- Website & Maintenance expenses of \$45,000 were below budget \$5,000 due to timing.
- Total Expenses of \$493,000 were \$379,000 below budget.
- Net income of \$170,000 was better than budget by \$170,000.