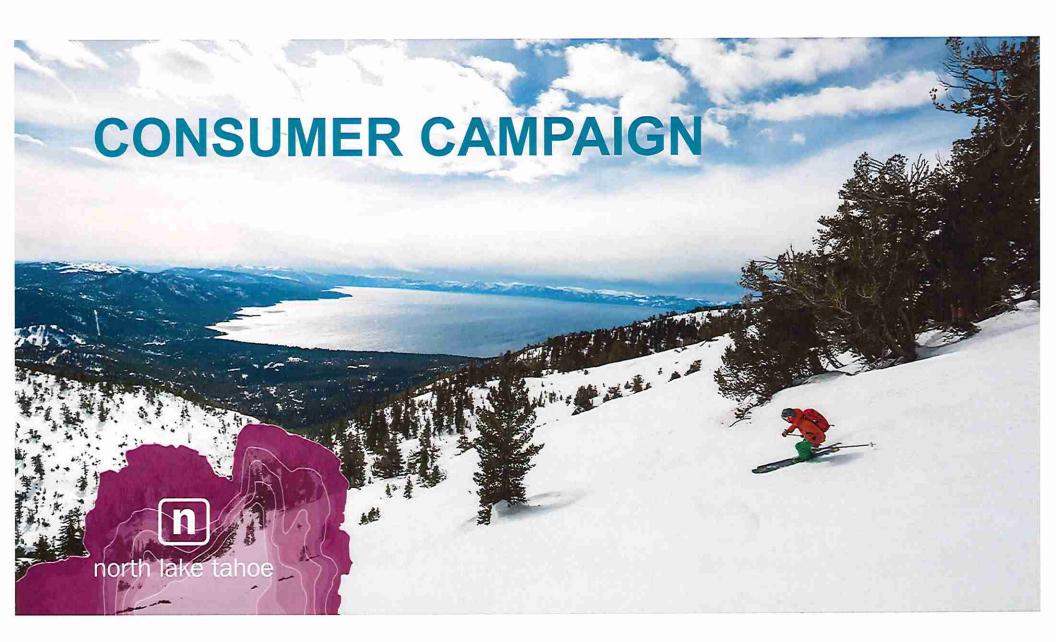

#### **BOARD OF DIRECTORS MEETING**

Date: Wednesday, February 3, 2020 Time: 8:30 a.m. – 11:00 a.m.

Location: Virtual meeting via Zoom (link and call-

in number provided below)