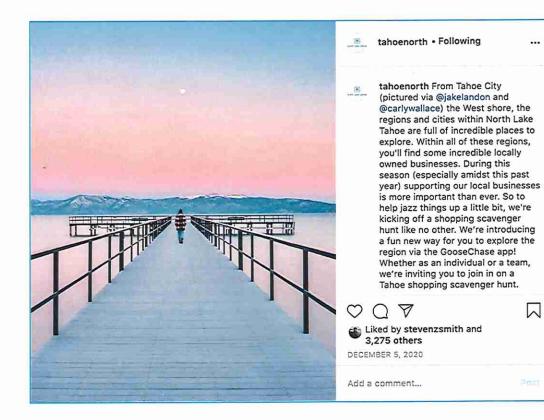

#### North Lake Tahoe Published by Sprout Social @ - December 5, 2020 - @

From Taboe City (pictured via jakelandon on Instagram) the West shore, the regions, and other within North Lake Taboe are full of Incredible places to explore. Within all of these regions, you'll find some incredible locally owned businesses. During this season (especially analise this payt year) supporting our local businesses is more important than ever. So to help jazz things up a little bit, we're kicking off a shopping scavenger hunt like no other. We're introducing a fun new way for you to explore the region via the GooseChase appl Whether as an individual or a team, we're linking you to Join in on a Taboe shopping scavenger hunt, Embark on missions, take on trivia, and eam prizes. There will be over 100 challenges to choose from. Download the (#goosechase app and search "North Taboe Shop & Win Centest".