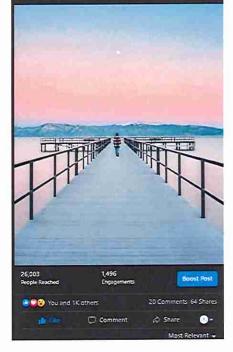

# TOP PERFORMING POSTS

The screenshots to the right indicate the top performing post on Facebook for the date range:

- Impressions: 27,655
- Reactions: 1,113
- Comments: 33
- Shares: 65

@theabbiagency