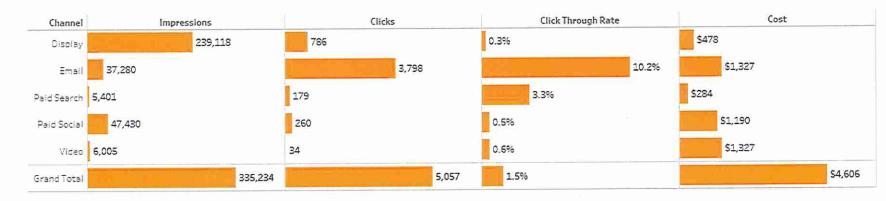

nd social media and boosted to the drive market.

The grant includes paid advertising dollars for the videos which will be deployed within Q1 2021 to align with current COVID-19 travel restrictions and the resumption of consumer spending.

#### Post and Boost results through January:

Total Impressions: 68,475 Total Engagements: 2,041







# NORTH LAKE TAHOE DIGITAL REPORT

January 2021

# **EXECUTIVE SUMMARY**

- The MCC campaign had nearly 335,250 impressions.
- The first email for the campaign went out in January and provided a CTR of 10.2%.
- MCC's video view rate was at 79% and over 4,000 views.
- Search is performing well with an average CTR of 3.31%.
- 98% of the website sessions were new users.

#### Performance Overview

Start Date 1/1/2021

End Date 1/31/2021



5,057

CLICKS





278 PRIMARY CONVERSIONS

\$7.52 COST PER TOS CONVERSION







# Overview by Campaign

Start Date 1/1/2021 End Date 1/31/2021

335,243 IMPRESSIONS

> 5,057 CLICKS

The MCC campaign had an average CTR of 1.51% with a CPC of \$0.91.



\$0.91 COST PER CLICK

278 PRIMARY CONVERSIONS

\$7.52 COST PER TOS CONVERSION

| Impressions | Clicks Click | Through Rate | Cost per Click | Cost    | TOS 115 | Cost per TOS<br>Conversion | Max. Book Now<br>Conversions | Submit RFP<br>Conversion |
|-------------|--------------|--------------|----------------|---------|---------|----------------------------|------------------------------|--------------------------|
| 335,234     | 5,057        | 1.51%        | \$0.91         | \$4,606 | 126     | \$14.45                    | 8                            |