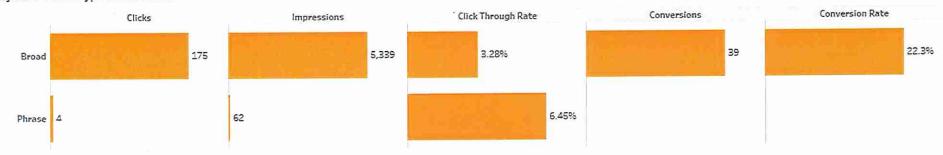

|
| Total     | 239,118     | 786    | 0.33% | \$0.61         | \$478.24 | 96     | \$4.98                     |                          |

## Social Ad Performance

Start Date 1/1/2021

End Date 1/31/2021



260 CLICKS

0 PRIMARY CONVERSIONS

0 SECONDARY CONVERSIONS

0 COST PER TOS CONVERSION



| Campaign          | Impressions | Clīcks | CTR   | Total Conversions | Total Conversion Rate | Cost Per Conversion |
|-------------------|-------------|--------|-------|-------------------|-----------------------|---------------------|
| nlt_mcc-2020-2021 | 47,430      | 260    | 0.55% | 0                 | 0.096                 | \$0.00              |





## Paid Search Performance



## Paid Search Performance

Start Date 1/1/2021 End Date 1/31/2021

## Keyword Match Type Performance



## Campaign Performance

|     | Impressions | Cost     | Clicks | Cost per Click | Click Through Rate | Conversions |
|-----|-------------|----------|--------|----------------|--------------------|-------------|
| MCC | 5,401       | \$284.09 | 179    | \$0.63         | 3.31%              | 30          |

## **Paid Search Performance**

Start Date 1/1/2021 End Date 1/31/2021

## Keyword Performance

|                             | Impressions | Clicks | Cost per Click | Click Through Rate | Cost     | Conversions | Conversion Rate | Cost per Conversion |
|-----------------------------|-------------|--------|----------------|--------------------|----------|-------------|-----------------|---------------------|
| north lake tahoe things to  | 4,423       | 137    | \$0.63         | 3.10%