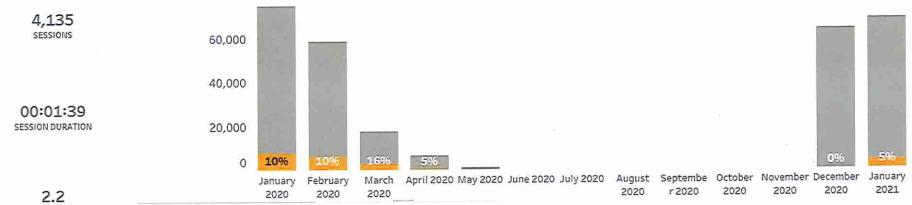

,280      | 3,798  | \$0.35         | \$1,327 | 0       | \$0.00                     | 0                        | \$0.00                   |       |           |
| Paid Search | 5,401       | 179    | \$1.59         | \$284   | 30      | \$9.47                     | 0                        | \$0.00                   |       |           |
| Paid Social | 47,430      | 260    | \$4.58         | \$1,190 | 0       | \$0.00                     | 0                        | \$0.00                   |       | i#        |
| Video       | 6,005       | 34     | \$39.03        | \$1,327 | 0       | \$0.00                     | 0                        | \$0.00                   | 4,766 | 79%       |

## **Trending Performance**





### Website Performance

#### Report Date

1/1/2021 to 1/31/2021





PAGES PER SESSION

| 98%                   |
|-----------------------|
| NEW USER SESSION RATE |
|                       |
|                       |

| 56%         |
|-------------|
| BOUNCE RATE |

| Medium  | Sessions | Pageviews | Time on Site | Pages per Session | Bounce Rate |
|---------|----------|-----------|--------------|-------------------|-------------|
| Display | 3,640    | 8,200     | 00:01:47     | 2.3               | 53%         |
| Search  | 177      | 397       | 00:01:38     | 2.2               | 67%         |
| Social  | 318      | 387       | 00:00:11     | 1.2               | 87%         |
| Total   | 4,135    | 8,984     | 00:01:39     | 2.2               | 56%         |





## Display Performance by Placement

Start Date 1/1/2021 End Date 1/31/2021

Cost per Conv