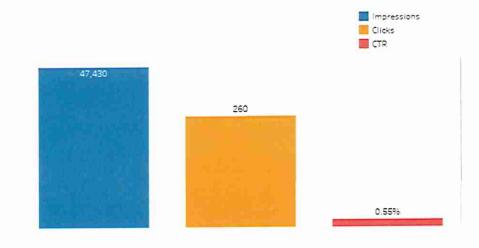

0.50         | \$134.29 | 34     | \$3.95                     |                          |
| KBYG      | 67,184      | 246    | 0.37% | \$0.55         | \$134.37 | 28     | \$4.80                     |                          |
| mcctravel | 37,176      | 30     | 0.08% | \$2.48         | \$74.35  |        | \$0.00                     |                          |
| Outdoor   | 67,615      | 242    | 0.36% | \$0.56         | \$135.23 | 34     | \$3.98                     |                          |
| Total     | 239,118     | 786    | 0.33% | \$0.61         | \$478.24 | 96     | \$4.98                     |                          |

## Social Ad Performance

Start Date 1/1/2021

End Date 1/31/2021



260 CLICKS

0 PRIMARY CONVERSIONS

0 SECONDARY CONVERSIONS

0 COST PER TOS CONVERSION



| Campaign          | Impressions | Clīcks | CTR   | Total Conversions | Total Conversion Rate | Cost Per Conversion |
|-------------------|-------------|--------|-------|-------------------|-----------------------|---------------------|
| nlt_mcc-2020-2021 | 47,430      | 260    | 0.55% | 0                 | 0.096                 | \$0.00              |





## Paid Search Performance



## Paid Search Performance

Start Date 1/1/2021 End Date 1/31/2021

## Keyword Match Type Performance



## Campaign Performance

|     | Impressions | Cost     | Clicks | Cost per Click | Click Through Rate | Conversions |
|-----|-------------|----------|--------|----------------|--------------------|-------------|
| MCC | 5,401       | \$284.09 | 179    | \$0.63         | 3.31%              | 30