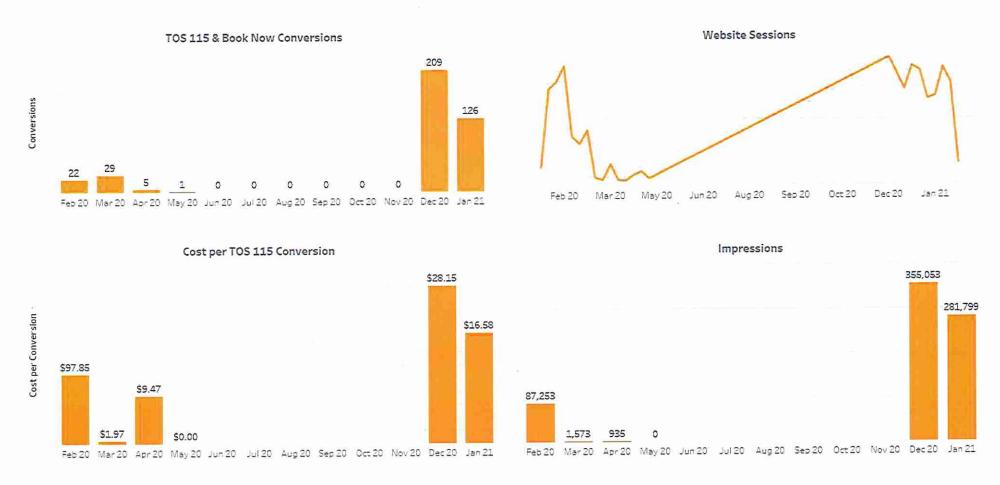

| \$0.00                   |       |           |
| Email       | 37,280      | 3,798  | \$0.35         | \$1,327 | 0       | \$0.00                     | 0                        | \$0.00                   |       |           |
| Paid Search | 5,401       | 179    | \$1.59         | \$284   | 30      | \$9.47                     | 0                        | \$0.00                   |       |           |
| Paid Social | 47,430      | 260    | \$4.58         | \$1,190 | 0       | \$0.00                     | 0                        | \$0.00                   |       | i#        |
| Video       | 6,005       | 34     | \$39.03        | \$1,327 | 0       | \$0.00                     | 0                        | \$0.00                   | 4,766 | 79%       |

## **Trending Performance**





### Website Performance

#### Report Date

1/1/2021 to 1/31/2021





PAGES PER SESSION

| 98%                   |
|-----------------------|
| NEW USER SESSION RATE |
|                       |
|                       |

| 56%         |
|-------------|
| BOUNCE RATE |

| Medium  | Sessions | Pageviews | Time on Site | Pages per Session | Bounce Rate |
|---------|----------|-----------|--------------|-------------------|-------------|
| Display | 3,640    | 8,200     | 00:01:47     | 2.3               | 53%         |
| Search  | 177      | 397       | 00:01:38     | 2.2               | 67%         |
| Social  | 318      | 387       | 00:00:11     | 1.2               | 87%         |
| Total   | 4,135    | 8,984     | 00:01:39     | 2.2               | 56%         |





## Display Perform