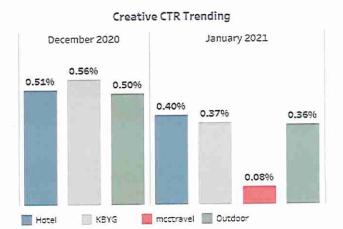

TR   | Cost Per Click | Cost     | TOS115 | Cost per TOS<br>Conversion | Submit RFP<br>Conversion |
|----------------------|-------------|--------|-------|----------------|----------|--------|----------------------------|--------------------------|
| Programmatic Display | 239,118     | 786    | 0.33% | \$0.61         | 5478.24  | 96     | \$4.98                     |                          |
| Total                | 239,118     | 786    | 0.33% | \$0.61         | \$478.24 | 96     | \$4.98                     |                          |



### Display Performance by Creative

Start Date 1/1/2021

End Date 1/31/2021

239,118 **IMPRESSIONS** 

> 786 CLICKS

Display creative variants performed evenly across the

platform impressions wise. However, the hotel creative had the most clicks.



96 TOS 115 CONVERSIONS

SUBMIT RFP CONVERSIONS

\$5 COST PER TOS CONVERSION

| Persona   | Impressions | Clicks | стя   | Cost Per Click | Cost     | TOS115 | Cost per TOS<br>Conversion | Submit RFP<br>Conversion |
|-----------|-------------|--------|-------|----------------|----------|--------|----------------------------|--------------------------|
| Hotel     | 67,143      | 268    | 0.40% | \$0.50         | \$134.29 | 34     | \$3.95                     |                          |
| KBYG      | 67,184      | 246    | 0.37% | \$0.55         | \$134.37 | 28     | \$4.80                     |                          |
| mcctravel | 37,176      | 30     | 0.08% | \$2.48         | \$74.35  |        | \$0.00                     |                          |
| Outdoor   | 67,615      | 242