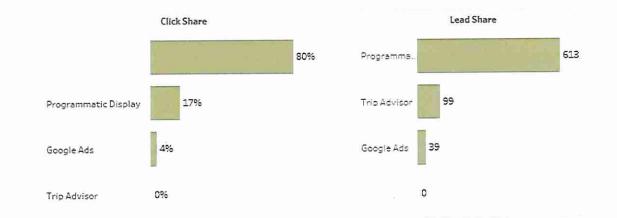

ncludes paid advertising dollars for the videos which will be deployed within Q1 2021 to align with current COVID-19 travel restrictions and the resumption of consumer spending.

#### Post and Boost results through January:

Total Impressions: 68,475 Total Engagements: 2,041







# NORTH LAKE TAHOE DIGITAL REPORT

January 2021

# **EXECUTIVE SUMMARY**

- The MCC campaign had nearly 335,250 impressions.
- The first email for the campaign went out in January and provided a CTR of 10.2%.
- MCC's video view rate was at 79% and over 4,000 views.
- Search is performing well with an average CTR of 3.31%.
- 98% of the website sessions were new users.

#### Performance Overview

Start Date 1/1/2021

End Date 1/31/2021



5,057

CLICKS





278 PRIMARY CONVERSIONS

\$7.52 COST PER TOS CONVERSION







# Overview by Campaign

Start Date 1/1/2021 End Date 1/31/2021

335,243 IMPRESSIONS

> 5,057 CLICKS

The MCC campaign had an average CTR of 1.51% with a CPC of \$0.91.



\$0.91 COST PER CLICK

278 PRIMARY CONVERSIONS

\$7.52 COST PER TOS CONVERSION

| Impressions | Clicks Click | Through Rate | Cost per Click | Cost    | TOS 115 | Cost per TOS<br>Conversion | Max. Book Now<br>Conversions | Submit RFP<br>Conversion |
|-------------|--------------|--------------|----------------|---------|---------|----------------------------|------------------------------|--------------------------|
| 335,234     | 5,057        | 1.51%        | \$0.91         | \$4,606 | 126     | \$14.45                    | 8                            | 0                        |



# Overview by Medium

Start Da