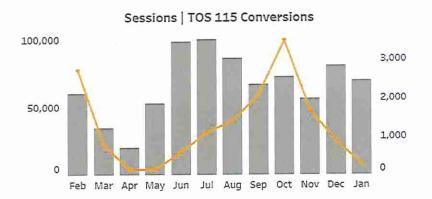

g.

#### Post and Boost results through January:

Total Impressions: 68,475 Total Engagements: 2,041







# NORTH LAKE TAHOE DIGITAL REPORT

January 2021

# **EXECUTIVE SUMMARY**

- The MCC campaign had nearly 335,250 impressions.
- The first email for the campaign went out in January and provided a CTR of 10.2%.
- MCC's video view rate was at 79% and over 4,000 views.
- Search is performing well with an average CTR of 3.31%.
- 98% of the website sessions were new users.

#### Performance Overview

Start Date 1/1/2021

End Date 1/31/2021



5,057

CLICKS





278 PRIMARY CONVERSIONS

\$7.52 COST PER TOS CONVERSION







# Overview by Campaign

Start Date 1/1/2021 End Date 1/31/2021

335,243 IMPRESSIONS

> 5,057 CLICKS

The MCC campaign had an average CTR of 1.51% with a CPC of \$0.91.



\$0.91 COST PER CLICK

278 PRIMARY CONVERSIONS

\$7.52 COST PER TOS CONVERSION

| Impressions | Clicks Click | Through Rate | Cost per Click | Cost    | TOS 115 | Cost per TOS<br>Conversion | Max. Book Now<br>Conversions | Submit RFP<br>Conversion |
|-------------|--------------|--------------|----------------|---------|---------|----------------------------|------------------------------|--------------------------|
| 335,234     | 5,057        | 1.51%        | \$0.91         | \$4,606 | 126     | \$14.45                    | 8                            | 0                        |



# Overview by Medium

Start Date 1/1/2021

335,243

5,057

CLICKS

\$0.91

End Date 1/31/2021

#### Cost per Conversion Persona

| 5 | TOS<br>Convertion<br>Rate | Cost per TOS<br>Conversion | Submit RFP<br