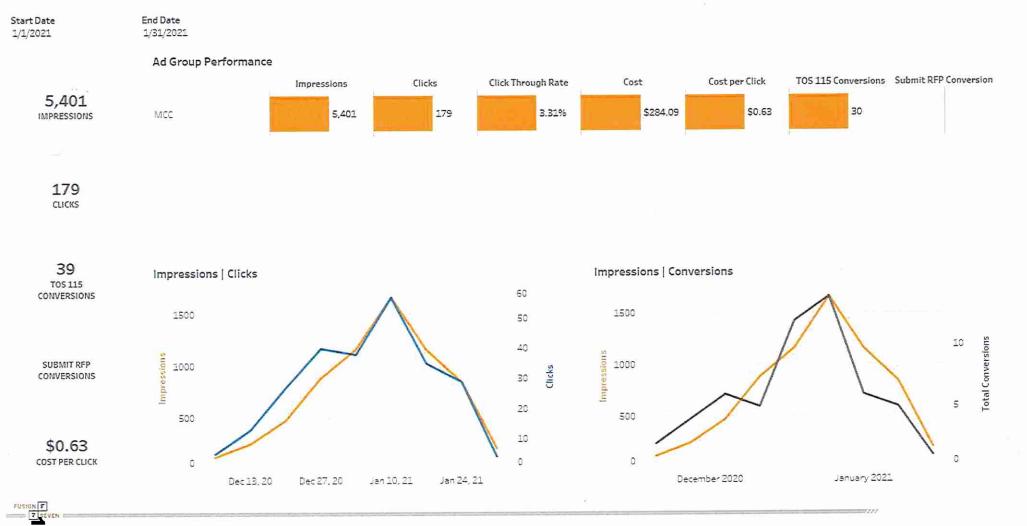

| 242    | 0.36% | \$0.56         | \$135.23 | 34     | \$3.98                     |                          |
| Total     | 239,118     | 786    | 0.33% | \$0.61         | \$478.24 | 96     | \$4.98                     |                          |

## Social Ad Performance

Start Date 1/1/2021

End Date 1/31/2021



260 CLICKS

0 PRIMARY CONVERSIONS

0 SECONDARY CONVERSIONS

0 COST PER TOS CONVERSION



| Campaign          | Impressions | Clīcks | CTR   | Total Conversions | Total Conversion Rate | Cost Per Conversion |
|-------------------|-------------|--------|-------|-------------------|-----------------------|---------------------|
| nlt_mcc-2020-2021 | 47,430      | 260    | 0.55% | 0                 | 0.096                 | \$0.00              |





## Paid Search Performance



## Paid Search Performance

Start Date 1/1/2021 End Date 1/31/2021

## Keyword Match Type Performance



## Campaign Performance

|     | Impressions | Cost     | Clicks | Cost per Click | Click Through Rate | Conversions |
|-----|-------------|----------|--------|----------------|--------------------|-------------|
| MCC | 5,401       | \$284.09 | 179    | \$0.63         | 3.31%              | 30          |

## **Paid Search Performance**

Start Date 1/1/2021 End Date 1/31/2021

## Keyword Performance

|                             | Impressions | Clicks | Cost per Click | Click Through Rate | Cost     | Conversions | Conversion Rate | Cost per Conversion |
|-----------------------------|-------------|--------|----------------|--------------------|----------|-------------|--------------