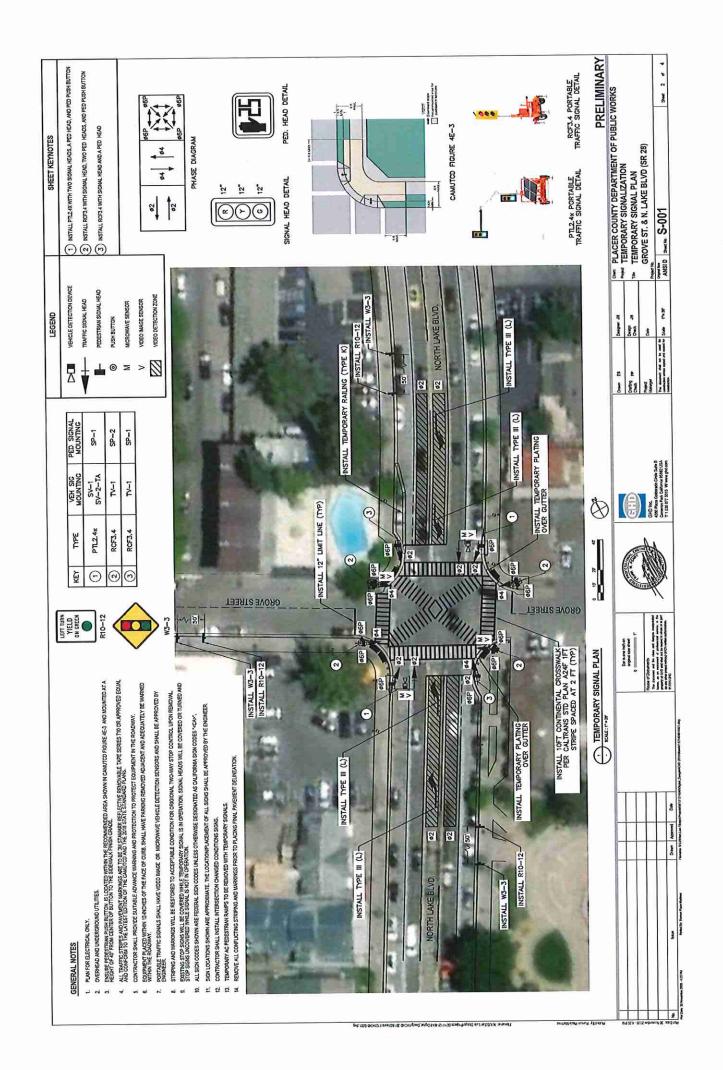

Casey introduced Nick Martin, the new Senior Management Analyst in Placer County's Tahoe CEO office.

Turner asked this Board to consider spending time and money to address the major traffic backups on weekends. He suggested using traffic officers rather than depending on signal lights on weekends and holidays.