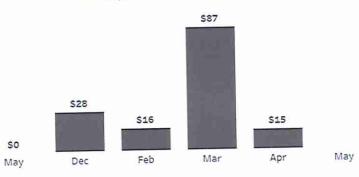

|
|----------|-------------|--------|-------|----------------|----------|---------|---------------------|-------------------------|--------------------------|
| мсс      | 2,184,641   | 4,640  | 0.21% | \$0.13         | \$595.09 | 41      | \$14.51             | 3                       |                          |
| Total    | 2,184,641   | 4,640  | 0.21% | \$0.13         | \$595.09 | 41      | \$14.51             | 3                       |                          |

FUSION F

# Overview by Medium

Start Date 4/1/2021 End Date 4/30/2021

#### Cost per Conversion Persona

2,184,641 IMPRESSIONS

> 4,640 clicks

TOS Convertion Rate Persona 2.3% 9 Hotel 0.0% 0 InNeed 0.0% 0 Instream 1.0% 4 KBYG 2.0% mcctravel 1.7% 8 Outdoor 0.096 0 Richter7 North Lake Taho...

Cost per Conversion Trending



\$0.13

41 PRIMARY CONVERSIONS

\$14.51 COST PER TOS CONVERSION

| Impressions | Clicks             | CTR                                                       | Cost Per Click                                                                                                            | Cost                                                                                                                                                                  | TOS 115                                                                                                                                                                                       | Cost per Primary