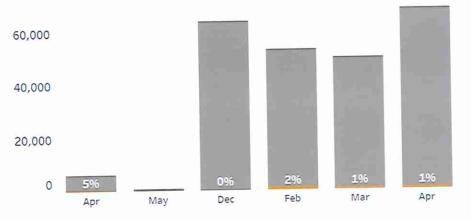

| and the second of the second o |             |                 |                     |

### Website Performance

Start Date 4/1/2021

End Date 4/30/2021

Mobile

263

863 SESSIONS

00:00:15

SESSION DURATION

Sessions Top Regions 30,422 California 16,406 Texas 4,579 Nevada 1,071 Florida 1,033 New York

Desktop

574

© Mapbox © OSM

Tablet

26

Website Sessions From Paid MCC Ads



1.2 PAGES PER SESSION

93% NEW USER SESSION RATE

> 89% BOUNCE RATE

| Medium  | Sessions | Pageviews | Time on Site | Pages per Session | Bounce Rate |
|---------|----------|-----------|--------------|-------------------|-------------|
| Display | 626      | 699       | 00:00:08     | 1.1               | 91%         |
| Search  | 33       | 98        | 00:02:05     | 3.0               | 55%         |
| Social  | 204      | 240       | 00:00:17     | 1.2               | 90%         |
| Total   | 863      | 1,037     | 00:00:15     | 1.2               | 89%         |

# RECOMMENDATIONS

#### OVERALL

- We are beginning to see traffic opportunities for MCC audiences increase as COVID restrictions lower.
- The MCC campaign is now extended through June for paid search and social to catch up