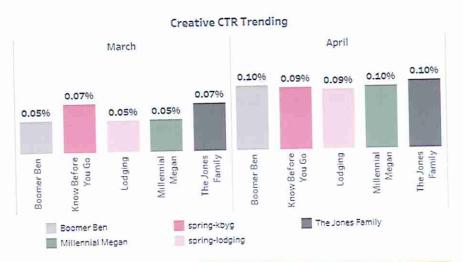

5   | 2,261  | 0.11% | \$4.69         | \$10,610.73 | 181     | \$58.62          |
| TripAdvisor          | 646,546     | 404    | 0.06% | \$33.61        | \$13,577.47 | 46      | \$295.16         |
| Grand Total          | 2,768,691   | 2,665  | 0.10% | \$9.08         | \$24,188.19 | 227     | \$106.56         |
|                      |             |        |       |                |             |         |                  |



## Display Performance by Creative

Start Date 4/1/2021 End Date 4/30/2021

2,768,691

2,665 CLICKS  As the campaign gained steam through impression delivery and optimizations, we saw good improvements verse the initial launch days in March.

 All creative is performing at similar levels for CTR, but the Boomer and Family audiences are seeing higher conversions.



227 TOS 115 CONVERSIONS

\$9.08 COST PER CLICK

\$107 COST PER TOS CONVERSION

| Persona            | Impressions      | Clicks | CTR   | Cost Per Click | Cost         | TOS 115 | Cost per Primary |
|--------------------|------------------|--------|-------|----------------|--------------|---------|------------------|
|                    | 551,467          | 538    | 0.10% | \$8.99         | \$4,836.86   | 49      | \$98.71          |
| Boomer Ben         | 556,424          | 524    | 0.09% | \$9.24         | \$4,843.19   | 38      | \$127.45         |
| Know Before You Go | Appendix O.E. W. | 498    | 0.09% | \$9.68         | \$4,819.49   | 39      | \$123.58         |
| Lodging            | 551,217          |        | 0.10% | \$9.12         | \$4,850.84   | 42      | \$115.50         |