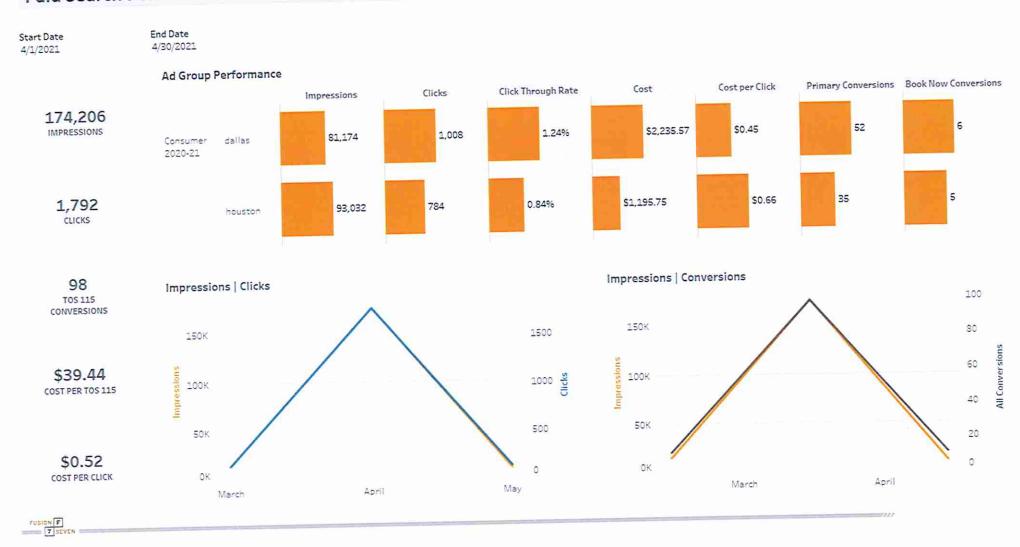

| \$4,836.86   | 49      | \$98.71          |
| Boomer Ben         | 556,424          | 524    | 0.09% | \$9.24         | \$4,843.19   | 38      | \$127.45         |
| Know Before You Go | Appendix O.E. W. | 498    | 0.09% | \$9.68         | \$4,819.49   | 39      | \$123.58         |
| Lodging            | 551,217          |        | 0.10% | \$9.12         | \$4,850.84   | 42      | \$115.50         |
| Millennial Megan   | 557,202          | 532    |       |                | \$4,837.81   | 59      | \$82.00          |
| The Jones Family   | 552,381          | 573    | 0.10% | \$8.44         | The state of |         | \$106.56         |
| Grand Total        | 2,768,691        | 2,665  | 0.10% | \$9.08         | \$24,188.19  | 227     | 9100.50          |



#### Paid Search Performance



#### Paid Search Performance

#### Keyword Match Type Performance



| Campaign Per | formance    |       |        |                |                    |             |
|--------------|-------------|-------|--------|----------------|--------------------|-------------|
| II.          | Impressions | Cost  | Clicks | Cost per Click | Click Through Rate | Conversions |
| dallas       | 81,174      | 2,236 | 1,008  | \$0.45         | 1.24%              | 52          |
| houston      | 93,032      | 1,196 | 784    | \$0.66         | 0.84%              | 35          |



## Paid Search Performance

Start Date 4/1/2021

End Date 4/30/2021

#### Keyword Performance

| eyword Performance