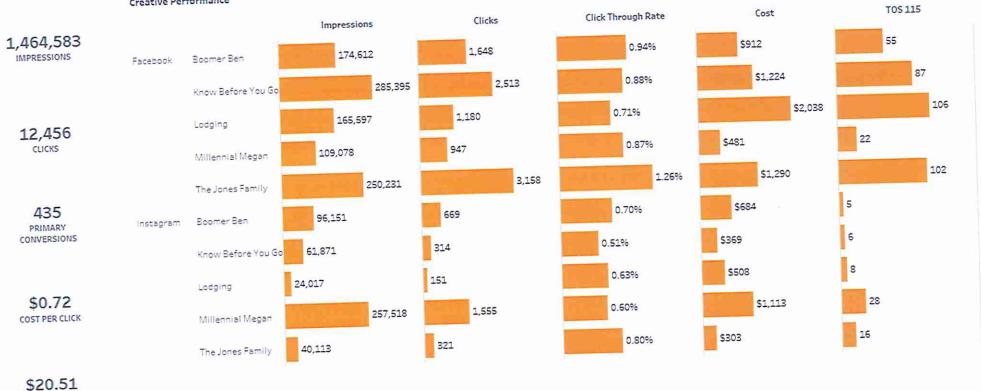

56         | \$1,593.03 | 93      | \$17.13          |
|             | Know Before You Go | 347,266     | 2,827  |       |                | \$1.596.44 | 60      | \$26.61          |
|             | Boomer Ben         | 270,763     | 2,317  | 0.86% | \$0.69         |            | 50      | \$31.88          |
|             | Millennial Megan   | 366,596     | 2,502  | 0.68% | \$0.64         | \$1,593.88 |         |                  |
| Total       |                    | 1,464,583   | 12,456 | 0.85% | \$0.72         | \$8,922.34 | 435     | \$20.51          |
| 10031       |                    |             |        |       |                |            |         |                  |



#### Paid Social Creative Performance

Start Date 4/1/2021

End Date 4/30/2021

#### Creative Performance



FUSION F

COST PER TOS CONVERSION

## Display Performance by Placement

Start Date 4/1/2021 End Date 4/30/2021

#### 501,117 IMPRESSIONS

448

34 TOS 115 CONVERSIONS  TripAdvisor performance has seen the worst conversion levels we have seen in over three years.
 They have multiple teams working on this and we should see drastic improvement in May.

 Our programmatic GPS targeting of past visitors as well as lookalike audiences has seen decent results. We are hopeful recent optimizations see additional improvements.

## Cost per Conversion Trending





| 3               |  |
|-----------------|--|
| <b>BOOK NOW</b> |  |
| CONVERSIONS     |  |

\$200 COST PER TOS CONVERSION

|                      |                                         |        |       |                |            |