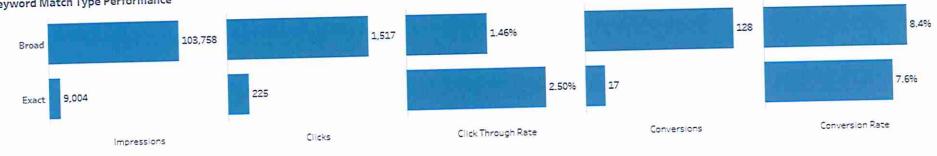

585.09 | 10      | \$158.51         |                         |
| (now Before You Go | 111,280     | 107    | 0.10% | \$8.05         | \$450.65   | 1       | \$450.65         |                         |
| odging.            | 55,142      | 56     |       | \$18.64        | \$1,583.99 | 6       | \$264.00         | 1                       |
| Millennial Megan   | 111,541     | 85     | 0.08% |                | \$1,589.02 | 7       | \$227.00         |                         |
| The Jones Family   | 111,363     | 95     | 0.09% | \$16.73        | 7007       | 34      | \$199.82         | 3                       |
| publican in        | 501,117     | 448    | 0.09% | \$15.17        | \$6,793.93 | 34      |                  |                         |





### Keyword Match Type Performance



#### Campaign Performance

| Impressions          | Cost            | Clicks                    | Cost per Click                    | Click Through Rate                                                 | Conversions                                                                                                                                                               |
|----------------------|-----------------|---------------------------|-----------------------------------|--------------------------------------------------------------------|---------------------------------------------------------------------------------------------------------------------------------------------------------------------------|
| 54,242               | 1,034           | 907                       | \$0.