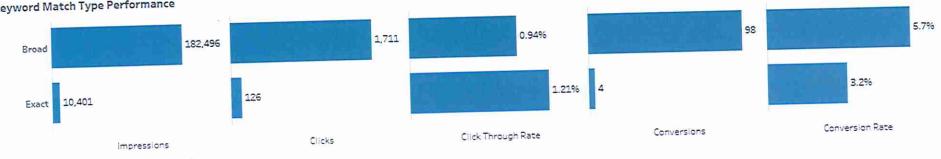

556,424          | 524    | 0.09% | \$9.24         | \$4,843.19   | 38      | \$127.45         |
| Know Before You Go | Appendix O.E. W. | 498    | 0.09% | \$9.68         | \$4,819.49   | 39      | \$123.58         |
| Lodging            | 551,217          |        | 0.10% | \$9.12         | \$4,850.84   | 42      | \$115.50         |
| Millennial Megan   | 557,202          | 532    |       |                | \$4,837.81   | 59      | \$82.00          |
| The Jones Family   | 552,381          | 573    | 0.10% | \$8.44         | The state of |         | \$106.56         |
| Grand Total        | 2,768,691        | 2,665  | 0.10% | \$9.08         | \$24,188.19  | 227     | 9100.50          |



#### Paid Search Performance



#### Paid Search Performance

#### Keyword Match Type Performance



| Campaign Per | formance    |       |        |                |                    |             |
|--------------|-------------|-------|--------|----------------|--------------------|-------------|
| II.          | Impressions | Cost  | Clicks | Cost per Click | Click Through Rate | Conversions |
| dallas       | 81,174      | 2,236 | 1,008  | \$0.45         | 1.24%              | 52          |
| houston      | 93,032      | 1,196 | 784    | \$0.66         | 0.84%              | 35          |



## Paid Search Performance

Start Date 4/1/2021

End Date 4/30/2021

#### Keyword Performance

| eyword Performance