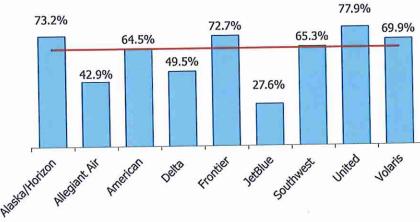

0.3%        | 0.7%      | (0.4)      |
| Southwest      | 38.9%       | 48.3%     | (9.4)      |
| United         | 13.4%       | 7.9%      | 5.5        |
| Volaris        | 1.2%        | n/a       | n/a        |
| Others         | 1.1%        | 0.0%      | 1.1        |

## **TOTAL CHARTER PASSENGERS**



In April 2021, RNO served 2,631 passengers on charter flights. There was no charter activity in April 2020.



## **TOTAL INTERNATIONAL PASSENGERS**



In April 2021, RNO served 2,853 international passengers. There were no international passengers in April 2020 due to the temporary suspension of Volaris flights between RNO and Guadalajara, MX.

## **AVERAGE ENPLANED LOAD FACTOR**



In April 2021, RNO's average enplaned load factor was 64.4%, an increase of 51.9 pts. versus April 2020.



The red horizontal line on the left represents RNO's average enplaned load factor.



## **DEPARTURES**



In April 2021, RNO handled 1,613 departures, an increase of 223.2% when compared to April 2020. This includes 15 passenger charter flights on Swift Air. Without the charter flights, the departures were up 220.2% for the same period.

## **DEPARTING SEATS**



In April 2021, RNO offered 192,005 departing seats, an increase of 176.5% when compared to April 2020.

## **TOTAL OPERATIONS**



A total of 7,427 operations were handled at RNO in April 2021, an increase of 87.2% when compared to April 2020. Total operations include: Air Carrier, Air Taxi, General Aviation and Military operations as reported by the FAA.



|                            |              | Total             | Flig