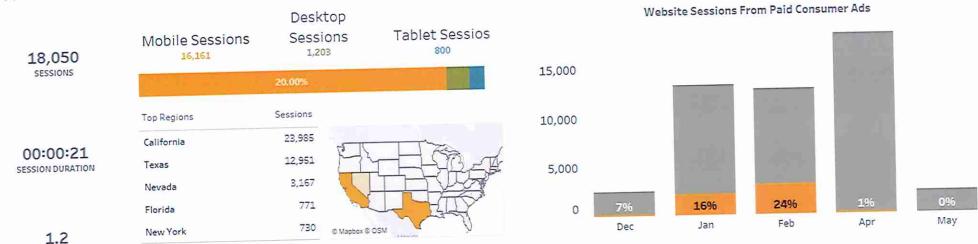

| \$130.51 | ,           | 25.51           |                     |
| +north +lake +tahoe +lake    | 326         | 0      |                | 0.00%              | \$0.00   | 1           | 6.7%            | s1                  |
| +marina +ca                  | 298         | 15     | \$1.17         | 5.03%              | \$12.80  | 1           | 0.77            |                     |
| horseback riding             | 272         | 29     | \$0.83         | 10.66%             | \$34.79  |             |                 |                     |
| +lake +boating               | 2/2         |        |                |                    |          |             |                 |                     |



#### Video Performance



### Website Performance

Start Date 4/1/2021 End Date 4/30/2021



→ L.∠
PAGES PER SESSION

|                       |         |          |           | Time on Site | Pages per Session | Bounce Rate |
|-----------------------|---------|----------|-----------|--------------|-------------------|-------------|
|                       | Medium  | Sessions | Pageviews |              |                   | 91%         |
|                       | Display | 2,768    | 3,151     | 00:00:23     | 11                | 3170        |
| 90%                   | more)   | 27       | 13        | 00:05:32     | 2.6               | 20%         |
| NEW USER SESSION RATE | Native  | 5        | 13        |              |                   | 82%         |
|                       | Search  | 5,744    | 7,878     | 00:00:25     | 1.4               | 0270        |
|