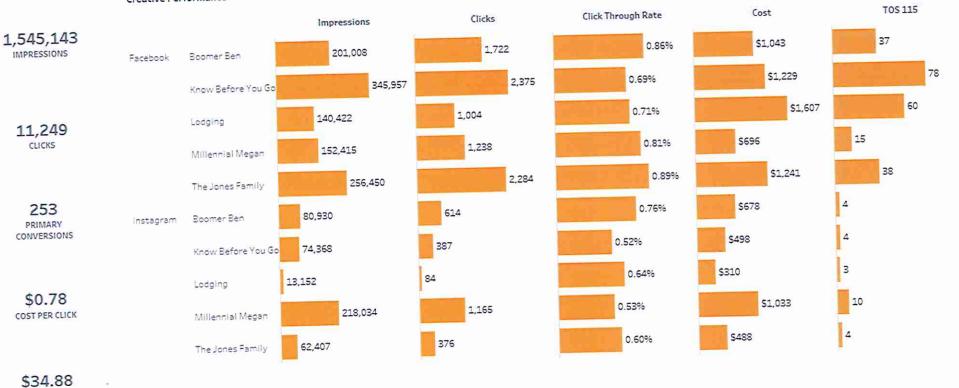

| \$41.97          |
|                   | Know Before You Go | 420,325     | 2,762  | 0.66% | \$0.63         | \$1,727.48 | 82      | \$21.07          |
|                   | Millennial Megan   | 370,449     | 2,403  | 0.65% | \$0.72         | \$1,729.27 | 25      | \$69.17          |
|                   | The Jones Family   | 318,857     | 2,560  | 0.83% | \$0.65         | \$1,729.38 | 42      | \$41.18          |
|                   |                    | 153,574     | 1,088  | 0.71% | \$1.76         | \$1,917.20 | 63      | \$30.43          |
| Retargeting Total | Loaging            | 1,545,143   | 11,249 | 0.73% | \$0.78         | \$8,824.26 | 253     | \$34.88          |



#### Paid Social Creative Performance

Start Date 4/1/2021 End Date 4/30/2021

#### Creative Performance



FUSION F

COST PER TOS CONVERSION

## Display Performance by Placement

Start Date 4/1/2021 End Date 4/30/2021

2,768,691

2,665 CLICKS

227 TOS 115 CONVERSIONS  TripAdvisor performance has seen the worst conversion levels we have seen in over three years.
 They have multiple teams working on this and we should see drastic improvement in May.

 Our programmatic GPS targeting of past visitors as well as lookalike audiences has seen good results. We are hopeful recent optimizations see additional improvements.

#### Cost per Conversion Trending



\$9.08 COST PER CLICK

\$107 COST PER TOS CONVERSION

| Platform             | Impressions | Clicks | CTR   | Cost Per Click | Cost        | TOS 115 | Cost per Primary |
|----------------------|-------------|--------|-------|----------------|----