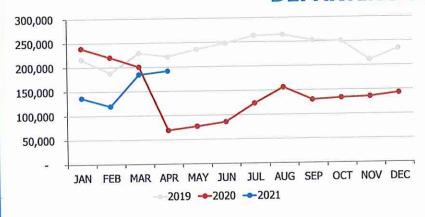

s. There was no charter activity in April 2020.



## **TOTAL INTERNATIONAL PASSENGERS**



In April 2021, RNO served 2,853 international passengers. There were no international passengers in April 2020 due to the temporary suspension of Volaris flights between RNO and Guadalajara, MX.

## **AVERAGE ENPLANED LOAD FACTOR**



In April 2021, RNO's average enplaned load factor was 64.4%, an increase of 51.9 pts. versus April 2020.



The red horizontal line on the left represents RNO's average enplaned load factor.



## **DEPARTURES**



In April 2021, RNO handled 1,613 departures, an increase of 223.2% when compared to April 2020. This includes 15 passenger charter flights on Swift Air. Without the charter flights, the departures were up 220.2% for the same period.

## **DEPARTING SEATS**



In April 2021, RNO offered 192,005 departing seats, an increase of 176.5% when compared to April 2020.

## **TOTAL OPERATIONS**



A total of 7,427 operations were handled at RNO in April 2021, an increase of 87.2% when compared to April 2020. Total operations include: Air Carrier, Air Taxi, General Aviation and Military operations as reported by the FAA.



|                            |              | Total             | Flight Schedule                                    |
|----------------------------|--------------|-------------------|----------------------------------------------------|
| Destination                | Airlines     | Departures        | Details                                            |
| Atlanta                    | Delta        | 25                | Five to six we