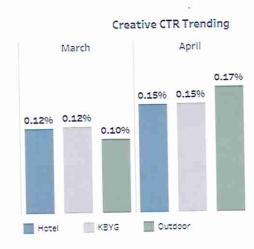

156,668         3,197         0.15%         \$0.00         \$0.00         29           9,320         1,033         11.08%         \$0.00         0           9,927         358         3.61%         \$1.66         \$595.09         12           8,726         52         0.60%         \$0.00         \$595.09         41 |

FUSION F

# Display Performance by Creative

Start Date 4/1/2021

End Date 4/30/2021

Total

2,156,668 IMPRESSIONS

This programmatic display data includes display and programmatic video.

3,197 CLICKS

- The CTR saw a dramatic increase this month as shown in the visual. We attribute much of this to the increased interest in MCC opportunities with COVID trending down.
- The 'outdoor' creative is trending the highest with the most recent shift in COVID environment.

2,156,668



29 TOS 115 CONVERSIONS

SUBMIT RFP CONVERSIONS

\$0

COST PER TOS CONVERSION

| Persona             | Impressions | Clicks | CTR   |
|---------------------|-------------|--------|-------|
| Hotel               | 270,777     | 398    | 0.15% |
| InNeed              | 1,072,953   | 1,538  | 0.14% |
| KBYG                | 270,702     | 403    | 0.15% |
| mcctravel           | 271,169     | 396    | 0.15% |
| Outdoor             | 271,067     | 462    | 0.17% |
| Texas In the Indian | 2.156.668   | 3,197  | 0.15% |

FUSION F

TOS 115

9 0

4 8

8



Start Date 4/1/2021 End Date 4/30/2021

#### Keyword Performance

|                             |                 |          | c . cu-l           | Click Through Rate