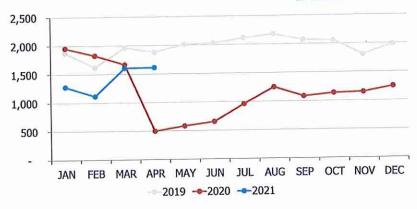

| 13.4%       | 7.9%      | 5.5        |
| Volaris        | 1.2%        | n/a       | n/a        |
| Others         | 1.1%        | 0.0%      | 1.1        |

## **TOTAL CHARTER PASSENGERS**



In April 2021, RNO served 2,631 passengers on charter flights. There was no charter activity in April 2020.



## **TOTAL INTERNATIONAL PASSENGERS**



In April 2021, RNO served 2,853 international passengers. There were no international passengers in April 2020 due to the temporary suspension of Volaris flights between RNO and Guadalajara, MX.

## **AVERAGE ENPLANED LOAD FACTOR**



In April 2021, RNO's average enplaned load factor was 64.4%, an increase of 51.9 pts. versus April 2020.



The red horizontal line on the left represents RNO's average enplaned load factor.



## **DEPARTURES**



In April 2021, RNO handled 1,613 departures, an increase of 223.2% when compared to April 2020. This includes 15 passenger charter flights on Swift Air. Without the charter flights, the departures were up 220.2% for the same period.

## **DEPARTING SEATS**



In April 2021, RNO offered 192,005 departing seats, an increase of 176.5% when compared to April 2020.

## **TOTAL OPERATIONS**



A total of 7,427 operations were handled at RNO in April 2021, an increase of 87.2% when compared to April 2020. Total operations include: Air Carrier, Air Taxi, General Aviation and Military operations as reported by the FAA.



|                            |              | Total             | Flight Schedule                                    |
|----------------------------|--------------|-------------