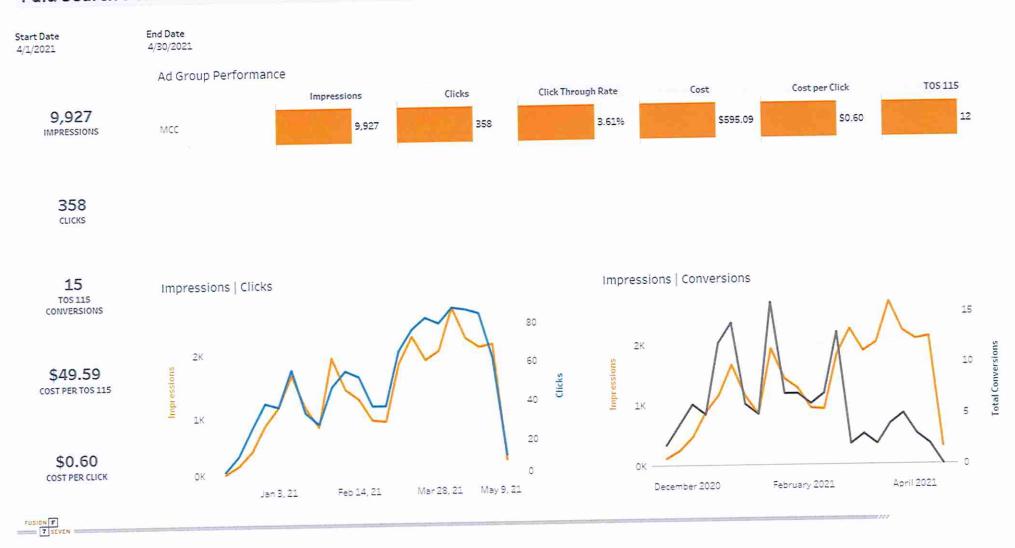

se this month as shown in the visual. We attribute much of this to the increased interest in MCC opportunities with COVID trending down.
- The 'outdoor' creative is trending the highest with the most recent shift in COVID environment.

2,156,668



29 TOS 115 CONVERSIONS

SUBMIT RFP CONVERSIONS

\$0

COST PER TOS CONVERSION

| Persona             | Impressions | Clicks | CTR   |
|---------------------|-------------|--------|-------|
| Hotel               | 270,777     | 398    | 0.15% |
| InNeed              | 1,072,953   | 1,538  | 0.14% |
| KBYG                | 270,702     | 403    | 0.15% |
| mcctravel           | 271,169     | 396    | 0.15% |
| Outdoor             | 271,067     | 462    | 0.17% |
| Texas In the Indian | 2.156.668   | 3,197  | 0.15% |

FUSION F

TOS 115

9 0

4 8

8



Start Date 4/1/2021 End Date 4/30/2021

#### Keyword Performance

|                             |                 |          | c . cu-l           | Click Through Rate