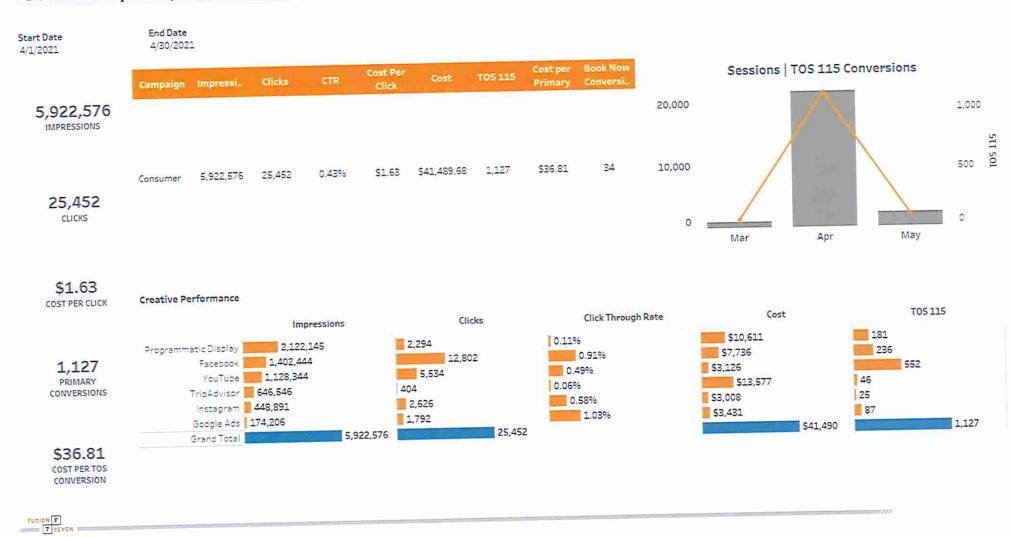

mpression levels at the end of April which will also show during the month of May.
- The MCC campaign continues at lower impression levels through June.



48,957 CLICKS

Campaign Overview

1,951 TOS CONVERSIONS

| Campaign | Impressions | Clicks | CTR   | Cost Per Click | Cost         | TOS 115 |
|----------|-------------|--------|-------|----------------|--------------|---------|
| Consumer | 13,214,480  | 44,317 | 0.34% | \$2.44         | \$108,264.86 | 1,910   |
| MCC      | 2,184,641   | 4,640  | 0.21% | \$0.13         | \$595.09     | 41      |
| Total    | 15,399,121  | 48,957 | 0.32% | \$2.22         | \$108,859.95 | 1,951   |

\$55.80 COST PER TOS CONVERSION

FUSION F

\$56.68

\$14.51

\$55.80

**Book Now** 

104

3

107

# **CONSUMER: TEXAS**



## Overview by Campaign - Texas



#### Overview by Medium

Start Date 4/1/2021 End Date 4/30/2021

#### Cost per Conversion Persona

5,922,576 IMPRESSIONS

**Book Now TDS Convertion** TOS 115 Persona 2,267,941 8 \$17.85 5.2% 650 Boomer Ben 976,749 4 \$54.76 3.7% 120 Know Before Yo.. 704,791 4 \$66.05 6.4% 102 Lodging 2 927,651 \$98.21 2.3% 67 Millennial Megan 871,238 5 \$65.02 3.1% 101 The Jones Family

25,452 CLICKS

\$1.63 COST PER CLICK

1,127

PRIMARY CONVERSIONS

\$36.81 COST PER TOS CONVERSION

| Impressions       | Clicks | CTR                                                                     | Cost Per Click                                                                                                                           | Cost