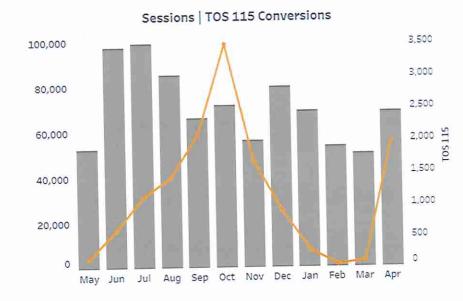

hannels. Optimizations are in progress and a high priority with the vendor offering bonus impressions for May.
- For paid search, SoCal markets are showing the lowest conversion costs with the Texas coming in at about 3x higher. Additional optimizations have been implemented.



#### All Campaigns Overview

15,399,121 IMPRESSIONS

 With all Consumer campaigns in full swing, there are dramatic increases in conversions and site traffic.

\$2.22 COST PER CLICK

- The TX campaign received several optimizations the final weeks of April to help improve campaign metrics through the month of May.
- The SoCal campaign began reaching optimization impression levels at the end of April which will also show during the month of May.
- The MCC campaign continues at lower impression levels through June.



48,957 CLICKS

Campaign Overview

1,951 TOS CONVERSIONS

| Campaign | Impressions | Clicks | CTR   | Cost Per Click | Cost         | TOS 115 |
|----------|-------------|--------|-------|----------------|--------------|---------|
| Consumer | 13,214,480  | 44,317 | 0.34% | \$2.44         | \$108,264.86 | 1,910   |
| MCC      | 2,184,641   | 4,640  | 0.21% | \$0.13         | \$595.09     | 41      |
| Total    | 15,399,121  | 48,957 | 0.32% | \$2.22         | \$108,859.95 | 1,951   |

\$55.80 COST PER TOS CONVERSION

FUSION F

\$56.68

\$14.51

\$55.80

**Book Now** 

104

3

107

# **CONSUMER: TEXAS**



## Overview by Campaign - Texas



#### Overview by Medium

Start Date 4/1/2021 End Date 4/30/2021

#### Cost per Conversion Persona

5,922,576 IMPRESSIONS

**Book Now TDS Convertion** TO