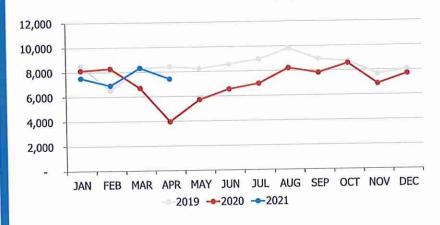

tional passengers. There were no international passengers in April 2020 due to the temporary suspension of Volaris flights between RNO and Guadalajara, MX.

## **AVERAGE ENPLANED LOAD FACTOR**



In April 2021, RNO's average enplaned load factor was 64.4%, an increase of 51.9 pts. versus April 2020.



The red horizontal line on the left represents RNO's average enplaned load factor.



## **DEPARTURES**



In April 2021, RNO handled 1,613 departures, an increase of 223.2% when compared to April 2020. This includes 15 passenger charter flights on Swift Air. Without the charter flights, the departures were up 220.2% for the same period.

## **DEPARTING SEATS**



In April 2021, RNO offered 192,005 departing seats, an increase of 176.5% when compared to April 2020.

## **TOTAL OPERATIONS**



A total of 7,427 operations were handled at RNO in April 2021, an increase of 87.2% when compared to April 2020. Total operations include: Air Carrier, Air Taxi, General Aviation and Military operations as reported by the FAA.



|                            |              | Total             | Flight Schedule                                    |
|----------------------------|--------------|-------------------|----------------------------------------------------|
| Destination                | Airlines     | Departures        | Details                                            |
| Atlanta                    | Delta        | 25                | Five to six weekly. Mon, Wed, Thu, Fri, Sat, Sun   |
| Charlotte-Douglas          | American     | 28                | Daily starting June 3