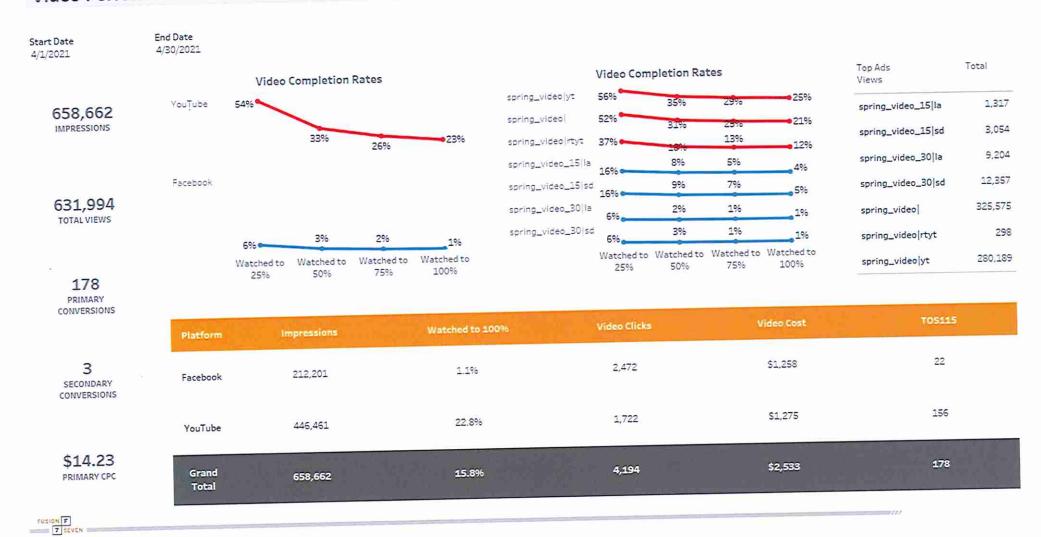

| 416         | 52     | \$0.40         | 12.50%             | \$130.51 | ,           | 25.51           |                     |
| +north +lake +tahoe +lake    | 326         | 0      |                | 0.00%              | \$0.00   | 1           | 6.7%            | s1                  |
| +marina +ca                  | 298         | 15     | \$1.17         | 5.03%              | \$12.80  | 1           | 0.77            |                     |
| horseback riding             | 272         | 29     | \$0.83         | 10.66%             | \$34.79  |             |                 |                     |
| +lake +boating               | 2/2         |        |                |                    |          |             |                 |                     |



#### Video Performance



### Website Performance

Start Date 4/1/2021 End Date 4/30/2021



→ L.∠
PAGES PER SESSION

|                       |         |          |           | Time on Site | Pages per Session | Bounce Rate |
|-----------------------|---------|----------|-----------|--------------|-------------------|-------------|
|                       | Medium  | Sessions | Pageviews |              |                   | 91%         |
|                       | Display | 2,768    | 3,151     | 00:00:23     | 11                | 3170        |
| 90%                   | more)   | 27       | 13        | 00:05:32     | 2.6               | 20%         |
| NEW USER SESSION RATE | Native  | 5        | 13        |              |                   | 82%         |
|                       | Search  | 5,744    | 7,878     |