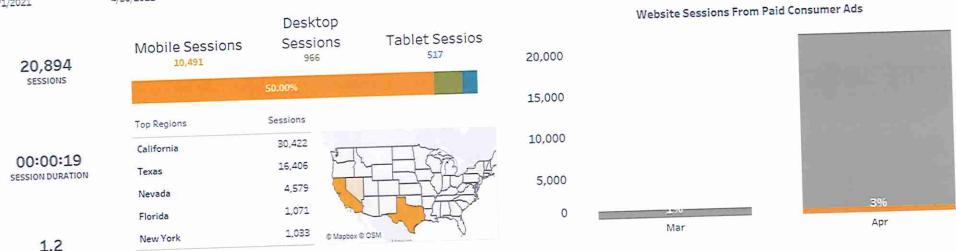

- Cash balance on April 30, 2021 of \$2,187,000 was \$1,404,000 greater than prior year due primarily to reduced Accounts Receivables of \$76,000, an increase in Accounts Payable of \$26,000, a net due to the County of Placer increase in the amount of approximately \$365,000, an increase in Deferred Revenue from the County of \$175,000, an increase to Payroll Liabilities of \$38,000, and an increase in equity of \$748,000 offset primarily by an increase in Fixed Assets of \$8,000, and a reduction in Marketing Cooperative Liabilities of \$9,000.
- Accounts Receivable (QB) balance of \$1,000 was down relative to last year by \$69,000, due to fewer outstanding commissions owed to the NLTRA, MTS sponsorship invoices, a refund due on a deposit for the cancelled Community Awards Dinner event, and a refund due for sponsorship of a cancelled event.
- The Accounts Receivable TOT balance of \$319,000 reflected County TOT funding invoices for April. The balance at this date last year was \$302,000. Payment has been received.
- Membership dues receivable totaled \$80,000; an increase of \$12,000 over prior year due to slow pay on membership dues invoices. The Allowance for Doubtful Accounts balance of \$51,000 was \$48,000 greater than prior year to cover potential uncollectible membership fees.
- Receivable from NLTMC was greater than prior year by \$13,000 due to the prior month's credit card expenses not yet reimbursed.
- Fixed Assets increased over prior year by \$8,000 due to the purchase of a new company server.
- Prepaid Expenses increase by \$4,000 over prior year.
- Accounts Payable of \$35,000 was \$26,000 great than prior year due primarily to lower expenditures in prior year due to the pandemic.
- Wages and related liabilities of \$166,000 were \$38,000 higher than prior year, a result of a combination of higher incentive accruals, increased PTO liability of staff, and fewer commissions owed to NLTRA reps.
- Marketing Cooperative Liabilities of \$0 were lower than prior year by \$9,000 due refunds received on credit cards in the prior year for NLTMC expenses as well as a payment received by the NLTRA in prior year that was due to the NLTMC.
- Deferred Revenue-Member Dues of \$76,000 was down \$1,000 from last year.

- Deferred Revenue Events balance of \$0 was \$2,000 lower due to Community Awards Dinner tickets purchased in advance in the prior year. The Community Awards Dinner event was cancelled, and refunds were made to the ticket purchasers.
- Deferred Revenue—County of \$525,000 reflected the 2020/21 prepayment of TOT funds made at the beginning of the fiscal year to assist with cash flow due to the performance-based invoicing on part of the County contract and exceeded prior year by \$175,000. The prepayment anticipated a payment to Spartan in July in the amount of \$175,000. The event was cancelled, and payment was not made.
- Due To/From County balance of \$385,000 was \$365,000 greater than prior year and represents the balance due to the County of Placer for unspent fiscal year 2019/20 TOT funding.
- YTD consolidated net income of \$948,000 at month end April reflected a \$725,000 increase from prior year positive results of \$223,000, and represented Membership's net results YTD of \$8,000, and \$940,000 net positive results from TOT funded departments.