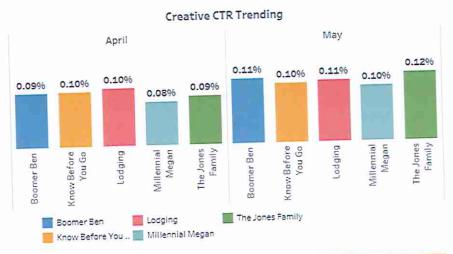

\$105.82         |
|                      | 268,318                                 | 187    | 0.07% | \$30.11        | \$5,629.93 | 23      | \$244.78         |
| TripAdvisor          | 100000000000000000000000000000000000000 | 448    | 0.09% | \$15.17        | \$6,793.93 | 34      | \$199.82         |
| Grand Total          | 501,117                                 | 440    |       |                |            |         |                  |



# Display Performance by Creative

Start Date 4/1/2021 End Date 4/30/2021

501,117

 As the campaign gained steam through impression delivery and optimizations, there were good improvements..

448 CLICKS  All creative is performing at similar levels for CTR, but lower than expected. We are working on targeting segment and lookalike adjustments.



34 TOS 115 CONVERSIONS

3 BOOK NOW CONVERSIONS

\$200 COST PER TOS CONVERSION

|                    |             | Clicks | CTR   | Cost Per Click | Cost       | TOS 115 | Cost per Primary | Book Now<br>Conversions |
|--------------------|-------------|--------|-------|----------------|------------|---------|------------------|-------------------------|
| Persona            | Impressions |        | 0.09% | \$15.10        | \$1,585.17 | 10      | \$158.52         | 2                       |
| Boomer Ben         | 111,791     | 105    | 0.10% | \$14.81        | \$1,585.09 | 10      | \$158.51         |                         |
| (now Before You Go | 111,280     | 107    | 0.10% | \$8.05         | \$450.65   | 1       | \$450.65         |                         |
| odging.            | 5