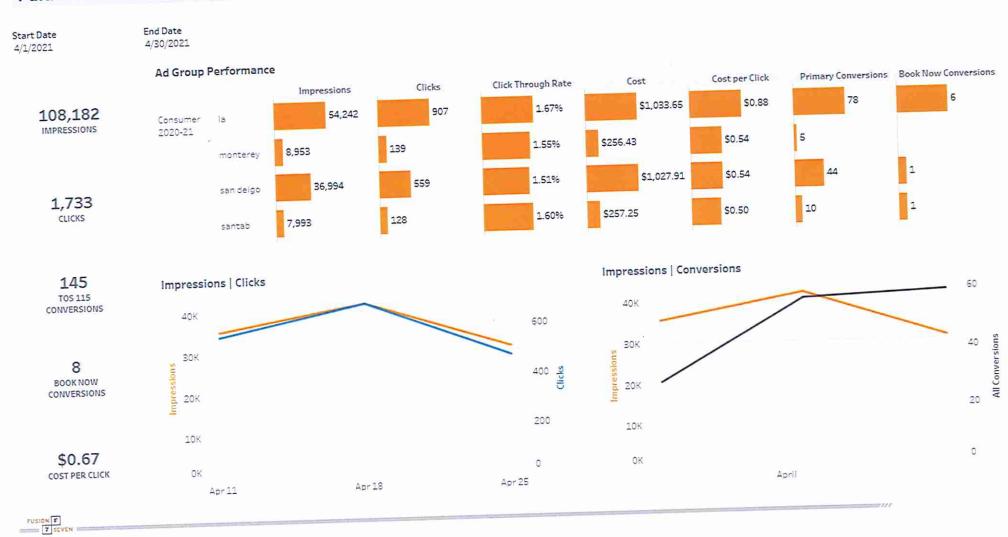

105    | 0.10% | \$14.81        | \$1,585.09 | 10      | \$158.51         |                         |
| (now Before You Go | 111,280     | 107    | 0.10% | \$8.05         | \$450.65   | 1       | \$450.65         |                         |
| odging.            | 55,142      | 56     |       | \$18.64        | \$1,583.99 | 6       | \$264.00         | 1                       |
| Millennial Megan   | 111,541     | 85     | 0.08% |                | \$1,589.02 | 7       | \$227.00         |                         |
| The Jones Family   | 111,363     | 95     | 0.09% | \$16.73        | 7007       | 34      | \$199.82         | 3                       |
| publican in        | 501,117     | 448    | 0.09% | \$15.17        | \$6,793.93 | 34      |                  |                         |





### Keyword Match Type Performance



#### Campaign Performance

| Impressions          | Cost            | Clicks                    | Cost per Click                    | Click Through Rate                                                 | Conversions                                                                                                                                                               |
|----------------------|-----------------|---------------------------|-----------------------------------|--------------------------------------------------------------------|---------------------------------------------------------------------------------------------------------------------------------------------------------------------------|
| 54,242               | 1,034