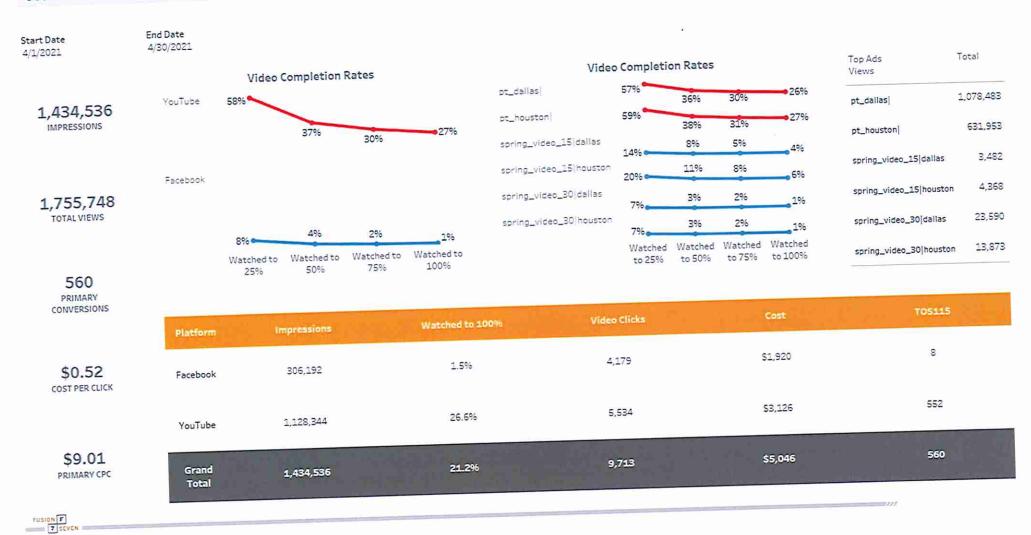

| 209         |        |                |                             |                    |             |                 |                     |



#### Video Performance



171

#### Website Performance

Start Date 4/1/2021

End Date 4/30/2021



| PAGES | PER SESSION |
|-------|-------------|

| PAGES PER SESSION            |              |          |           | Time on Site | Pages per Session | Bounce Rate |
|------------------------------|--------------|----------|-----------|--------------|-------------------|-------------|
|                              | Medium       | Sessions | Pageviews |              | 1.1               | 91%         |
|                              | Display      | 3,196    | 3,626     | 00:00:21     |                   | 22%         |
| 91%<br>NEW USER SESSION RATE |              | 9        | 32        | 00:04:04     | 3.6               |             |
|                              | Native       |          |           | 00:0