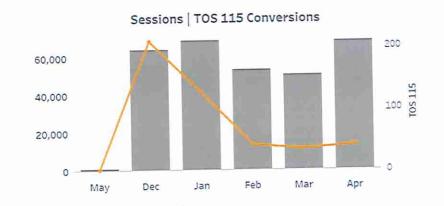

| 00:00:18     | 1.2               | 90%         |
|                       | Social  | 9,414    | 11,2/9    |              |                   | 85%         |
| 87%                   | Video   | 119      | 148       | 00:00:26     | 1.2               | 00%         |
| BOUNCE RATE           | 1,000   |          | 22,466    | 00:00:21     | 1.2               | 87%         |
|                       | 1,      | 18,050   | 22,400    |              |                   |             |

FUSION F

# MCC CAMPAIGN



# Overview by Campaign

Start Date 4/1/2021 End Date 4/30/2021

2,184,641

4,640 clicks TOS conversions are similar to past months.

 Overall CPC increased as more impressions were used through video to drive higher levels of visual aspects of the campaign and destination offerings.



\$0.13

41 PRIMARY CONVERSIONS

\$14.51 COST PER TOS CONVERSION

| Campaign | Impressions | Clicks | CTR   | Cost Per Click | Cost     | TOS 115 | Cost per<br>Primary | Book Now<br>Conversions | Submit RFP<br>Conversion |
|----------|-------------|--------|-------|----------------|----------|---------|---------------------|-------------------------|--------------------------|
| мсс      | 2,184,641   | 4,640  | 0.21% | \$0.13         | \$595.09 | 41      | \$14.51             | 3                       |                          |
| Total    | 2,184,641   | 4,640  | 0.21% | \$0.13         | \$595.09 | 41      | \$14.51             | 3                       |                          |

FUSION F

# Overview by Medium

Start Date 4/1/2021 End Date 4/30/2021

#### Cost per Conversion Persona