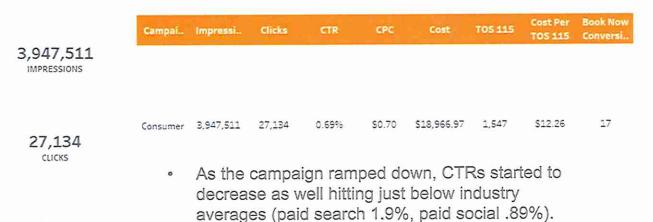

| TOS 115 | Cost Per TOS 115 | Book Now<br>Conversions |
|-------------------------|----------|-------------|--------|-------|--------|-------------|---------|------------------|-------------------------|
| CONVERSIONS             | Consumer | 10,812,461  | 57,643 | 0.53% | S0.99  | \$56,892.23 | 3,169   | \$17.95          | 96                      |
| \$18.58                 | мсс      | 129,899     | 1,573  | 1.21% | \$1.31 | \$2,054.05  | з       | \$684.68         | 1                       |
| COST PER TOS CONVERSION | Total    | 10,942,360  | 59,216 | 0.54% | \$1.00 | \$58,946.28 | 3,172   | \$18.58          | 97                      |

Campaign Overview

FUSION F 7 SEV

# Texas Consumer Campaign Overview

#### Overview by Campaign - Texas

art Date End Date (1/2021 5/31/2021





\$0.70 CPC

#### **Creative Performance**





## Overview by Medium

End Date 5/31/2021

Start Date 5/1/2021

|             | Persona               | TOS 115 | TOS Convertion | Cost Per TOS | Book Now    | Impressions |
|-------------|-----------------------|---------|----------------|--------------|-------------|-------------|
| 3,947,511   |                       |         | Rate           | 115          | Conversions |             |
| IMPRESSIONS | Boomer Ben            | 1,242   | 6.3%           | \$8.89       | 1           | 3,049,824   |
|             | Know Before You<br>Go | 27      | 2.6%           | \$24.10      | 0           | 127,824     |
|             | Lodging               | 104     | 6.1%           | \$23.34      | 6           | 216,662     |
| 27,134      | Millennia