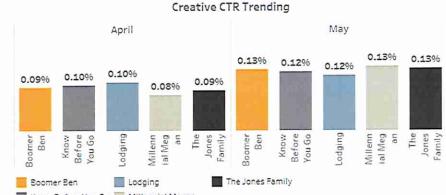

isplay 2,864,939 3,711 0.13% \$3.86<br>TripAdvisor 123,780 98 0.08% \$26.52 | Programmatic Display         2,864,939         3,711         0.13%         \$3.86         \$14,324.69           TripAdvisor         123,780         98         0.08%         \$26.52         \$2,599.38 | Programmatic Display         2,864,939         3,711         0.13%         \$3.86         \$14,324.69         273           TripAdvisor         123,780         98         0.08%         \$26.52         \$2,599.38         55 |

FUSION F

#### **Display Creative Performance**

End Date

5/31/2021

Start Date 5/1/2021

> 2,988,719 IMPRESSIONS

> > 3,809 CLICKS

- All ad sets saw about the same CTR, all exceeding industry benchmarks (.08-.1%).
- Millennial Megand and The Jones Family provided the most TOS conversions.



📕 Know Before You Go 📃 Millennial Megan

| \$4.44              |                    | Know Before You Go Millenniai Megan |        |       |        |             |         |                  |  |  |  |
|---------------------|--------------------|-------------------------------------|--------|-------|--------|-------------|---------|------------------|--|--|--|
| CPC                 | Persona            | Impressions                         | Clicks | CTR   | CPC    | Cost        | TOS 115 | Cost Per TOS 115 |  |  |  |
|                     | Boomer Ben         | 609,865                             | 788    | 0.13% | \$4.46 | \$3,517.41  | 63      | \$55.83          |  |  |  |
| 328                 | Know Before You Go | 610,467                             | 757    | 0.12% | \$4.65 | \$3,