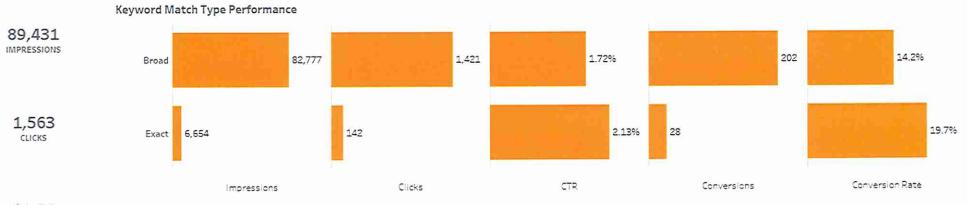

| 757    | 0.12% | \$4.65 | \$3,520.35  | 67      | \$52.54          |  |  |  |
| CONVERSIONS         | Lodging            | 547,855                             | 641    | 0.12% | \$4.45 | \$2,853.74  | 49      | \$58.24          |  |  |  |
|                     | Millennial Megan   | 610,849                             | 823    | 0.13% | \$4.28 | \$3,518.37  | 74      | \$47.55          |  |  |  |
| \$51.60<br>COST PER | The Jones Family   | 609,682                             | 800    | 0.13% | \$4.39 | \$3,514.20  | 75      | \$46.86          |  |  |  |
| TOS CONVERSION      | Grand Total        | 2,988,719                           | 3,809  | 0.13% | \$4.44 | \$16,924.07 | 328     | \$51.60          |  |  |  |

FUSION F

37

End Date Start Date 5/1/2021 5/31/2021





\$0.58 COST PER CLICK

#### Campaign Performance

|                                 |               | Impressions | F      | Cost  | Clicks | CPC    | CTR   | Conversions |
|---------------------------------|---------------|-------------|--------|-------|--------|--------|-------|-------------|
| 230                             | Los Angeles   | 39,313      |        | 1,066 | 780    | \$0.73 | 1.98% | 142         |
| CONVERSIONS<br>San Diego        | San Diego     | 37,348      | a<br>a | 1,101 | 547    | \$0.50 | 1,46% | 67          |
| \$12.16 <sup>M</sup>            | Monterey      | 6,507       |        | 273   | 120    | \$0.44 | 1.84% | 9           |
| COST PER TOS 115<br>CONVERSIONS | Santa Barbara | 6,263       |        | 255   | 116    | \$0.46 | 1.85% | 12          |
|