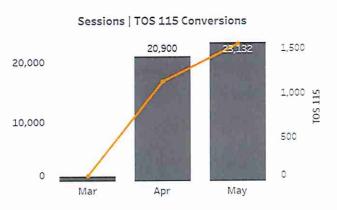

| TOS 115 | Cost Per TOS 115 | Book Now<br>Conversions |
|-------------------------|----------|-------------|--------|-------|--------|-------------|---------|------------------|-------------------------|
| CONVERSIONS             | Consumer | 10,812,461  | 57,643 | 0.53% | S0.99  | \$56,892.23 | 3,169   | \$17.95          | 96                      |
| \$18.58                 | мсс      | 129,899     | 1,573  | 1.21% | \$1.31 | \$2,054.05  | з       | \$684.68         | 1                       |
| COST PER TOS CONVERSION | Total    | 10,942,360  | 59,216 | 0.54% | \$1.00 | \$58,946.28 | 3,172   | \$18.58          | 97                      |

Campaign Overview

FUSION F 7 SEV

# Texas Consumer Campaign Overview

#### Overview by Campaign - Texas

art Date End Date (1/2021 5/31/2021





\$0.70 CPC

#### **Creative Performance**





## Overview by Medium

End Date 5/31/2021

Start Date 5/1/2021

|             | Persona               | TOS 115 | TOS Convertion | Cost Per TOS | Book Now    | Impressions |
|-------------|-----------------------|---------|----------------|--------------|-------------|-------------|
| 3,947,511   |                       |         | Rate           | 115          | Conversions |             |
| IMPRESSIONS | Boomer Ben            | 1,242   | 6.3%           | \$8.89       | 1           | 3,049,824   |
|             | Know Before You<br>Go | 27      | 2.6%           | \$24.10      | 0           | 127,824     |
|             | Lodging               | 104     | 6.1%           | \$23.34      | 6           | 216,662     |
| 27,134      | Millennial