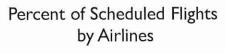

9.9%         | 4.9%          |
| American           | AA     | 15            | 33.3%         | 18.8%        | 1,806           | 38.2%        | 18.8%         |
| Frontier           | F9     | 2             | 4.4%          | 2.5%         | 366             | 7.7%         | 3.8%          |
| United             | UA     | 14            | 31.1%         | 17.5%        | 1,049           | 22.2%        | 10.9%         |
| Volaris            | Y4     | 1             | 2.2%          | 1.3%         | 174             | 3.7%         | 1.8%          |
| <b>C-Concours</b>  | е      | 45            | 100.0%        | 56.3%        | 4,725           | 100.0%       | 49.1%         |
| Grand Tota         |        | 80            |               | 100.0%       | 9,621           |              | 100.0%        |







## Percent of Scheduled Seats by Airline



# Percent of Scheduled Flights by Concourse



## Percent of Scheduled Seats by Concourse



|            |           |            | Non         | -Sto      | p Arriv             | als   |           |         |           |
|------------|-----------|------------|-------------|-----------|---------------------|-------|-----------|---------|-----------|
|            |           |            |             | _         | 2021                |       |           |         |           |
| Marketing  | Operating | Origin     | Destination | Flight    | Aircraft            | Seats | Departure | Arrival | Days of   |
| Airline    | Airline   |            |             |           | Service and service |       | Time      | Time    | Operation |
| WN