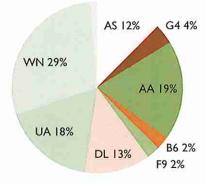

| 4.9%          |
| American           | AA     | 15            | 33.3%         | 18.8%        | 1,806           | 38.2%        | 18.8%         |
| Frontier           | F9     | 2             | 4.4%          | 2.5%         | 366             | 7.7%         | 3.8%          |
| United             | UA     | 14            | 31.1%         | 17.5%        | 1,049           | 22.2%        | 10.9%         |
| Volaris            | Y4     | 1             | 2.2%          | 1.3%         | 174             | 3.7%         | 1.8%          |
| <b>C-Concours</b>  | е      | 45            | 100.0%        | 56.3%        | 4,725           | 100.0%       | 49.1%         |
| Grand Tota         |        | 80            |               | 100.0%       | 9,621           |              | 100.0%        |







## Percent of Scheduled Seats by Airline



# Percent of Scheduled Flights by Concourse



## Percent of Scheduled Seats by Concourse



|            |           |            | Non         | -Sto      | p Arriv             | als   |           |         |           |
|------------|-----------|------------|-------------|-----------|---------------------|-------|-----------|---------|-----------|
|            |           |            |             | _         | 2021                |       |           |         |           |
| Marketing  | Operating | Origin     | Destination | Flight    | Aircraft            | Seats | Departure | Arrival | Days of   |
| Airline    | Airline   |            |             |           | Service and service |       | Time      | Time    | Operation |
| WN