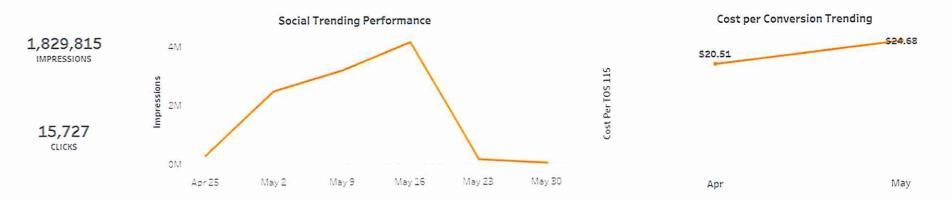

9,467         0.48%         \$0.68         \$6,399.19 | Display         3,082,118         3,996         0.13%         \$4.28         \$17,117.05         393           Paid Search         68,043         1,471         2.16%         \$1.76         \$2,589.11         213           Paid Social         1,829,815         15,727         0.86%         \$0.75         \$11,819.89         479           Video         1,953,642         9,467         0.48%         \$0.68         \$6,399.19         614 |

### Paid Social Performance

End Date

5/31/2021

۰

#### Start Date 5/1/2021

ω 4

- Boomer Ben and The Jones Family had the highest click through rates exceeding the industry benchmark of .89%.
- The Jones Family also had the most TOS conversions, closely followed by Lodging and KBYG ad assets. •



| 479                         |             |                    |             |        |       |        |             |         |                |
|-----------------------------|-------------|--------------------|-------------|--------|-------|--------|-------------|---------|----------------|
| TOS 115<br>CONVERSIONS      | Targeting   | Persona            | Impressions | Clicks | CTR   | CPC    | Cost        | TOS 115 | Cost Per TOS 1 |
|                             | Prospecting | Boomer Ben         | 301,685     | 3,228  | 1.07% | \$0.66 | \$2,122.29  | 73      | \$29.07        |
| 59                          |             | Know Before You Go | 415,266     | 3,429  | 0.83% | \$0.60 | \$2,052.32  | 113     | \$18.16        |
| SUM OF ALL<br>CONVERSIONS   |             | Lodging