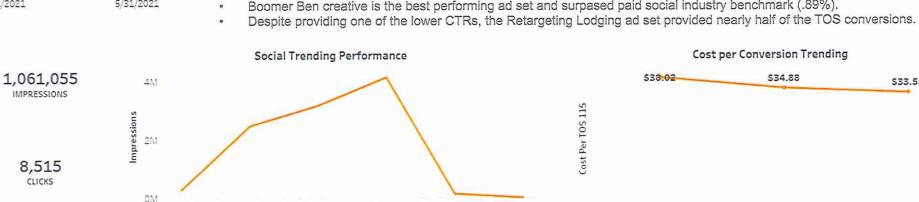

CPC                             | Channel     | Impressions | Clicks | CTR   | CPC    | Cost        | TOS 115 | Cost Per TOS 115 |
|                                 | Display     | 17,733      | 38     | 0.21% | \$0.00 | \$0.01      | 32      | \$0.00           |
| 1,547<br>TOS 115<br>CONVERSIONS | Paid Search | 55,853      | 975    | 1.75% | \$2.24 | \$2,180.13  | 101     | \$21.59          |
|                                 | Paid Social | 1,061,055   | 8,515  | 0.80% | \$0.89 | \$7,539.08  | 225     | \$33.51          |
| \$12.26                         | Video       | 2,812,870   | 17,606 | 0.63% | \$0.53 | \$9,247.75  | 1,189   | \$7.78           |
| COST PER TOS 115<br>CONVERSION  | Grand Total | 3,947,511   | 27,134 | 0.69% | \$0.70 | \$18,966.97 | 1,547   | \$12.26          |





May 23

May 16

#### Paid Social Performance

Start Date End Date 5/1/2021 5/31/2021

Apr 25

May 2

May 9

Boomer Ben creative is the best performing ad set and surpased paid social industry benchmark (.89%).

May 30

\$33.51

May

Apr

Mar



#### **Paid Social Creative Performance**

 Start Date
 End Date

 5/1/2021
 5/31/2021

Creative Performance



125

 Start Date
 End Date

 5/1/2021
 5/31/2021





 Start Date
 End Date

 5/1/2021
 5/31/2021

#### Keyword Performance

|                            | Impressions F | Clicks | CPC    | CTR    | Cost     | Conversions | Conversion Rate | Cost per Conversion |
|----------------------------|---------------|--------|--------|--------|----------|-------------|-----------------|---------------------|
| AutomaticKeywords          | 49,671