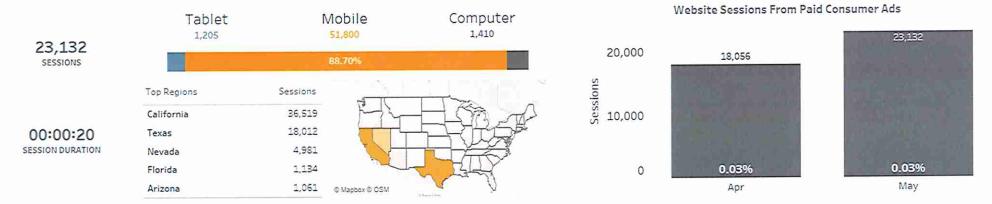

ched to 100% | Video Clicks | Cost    | TOS 115 | Cost Per TOS 11 |
|-------------------------|----------------|-------------|-------------------|--------------|---------|---------|-----------------|
| \$0.68<br>DST PER CLICK | YouTube        | 1,690,660   | 20.5%             | 6,266        | \$4,733 | 590     | \$8.02          |
|                         | Facebook       | 262,982     | 1.0%              | 3,201        | \$1,666 | 24      | \$69.43         |
| 10.42<br>MARY CPC       | Grand<br>Total | 1,953,642   | 17.9%             | 9,467        | \$6,399 | 614     | \$10.42         |
| N                       |                |             |                   |              |         |         | -221            |

#### Website Performance

 Start Date
 End Date

 5/1/2021
 5/31/2021



1.2 PAGES PER SESSIO

| PAGES PER SESSION                                     | Medium      | Sessions | Pageviews | Session Duration | Pages per Session | Bounce Rate |
|-------------------------------------------------------|-------------|----------|-----------|------------------|-------------------|-------------|
| 90%<br>NEW USER<br>SESSION RATE<br>87%<br>BOUNCE RATE | Display     | 3,400    | 3,944     | 00:00:20         | 1.2               | 92%         |
|                                                       | Native      | 5        | 7         | 00:00:05         | 1.4               | 60%         |
|                                                       | Search      | 12,880   | 16,707    | 00:00:22         | 1.3               | 84%         |
|