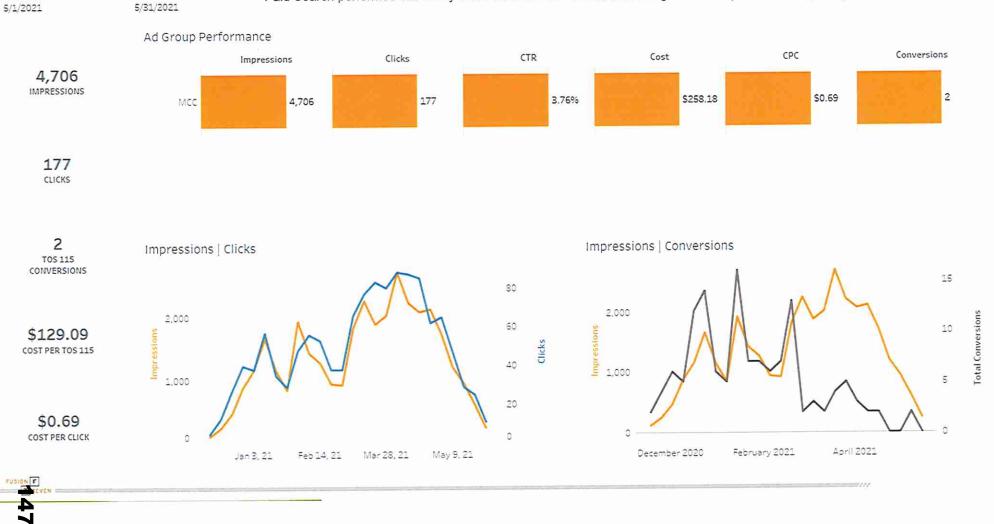

7

×.

Date: 6/24/21

To: North Lake Tahoe Resort Association (NLTRA) Board of Directors

From: DeWitt Van Siclen, Accounting Manager

RE: Report of Financial Results at May 31, 2021

A summary of preliminary NLTRA financial results for May 31, 2021 follows:

- Cash balance on May 31, 2021 of \$2,098,000 was \$1,249,000 greater than prior year due primarily to reduced Accounts Receivables of \$95,000, a reduction in inventory of \$56,000, a decrease in prepaid expenses of \$17,000, an increase in Accounts Payable of \$78,000, an increase in Deferred Revenue from the County of \$175,000, an increase to Payroll Liabilities of \$35,000, and an increase in equity of \$810,000 offset primarily by an increase in Fixed Assets of \$8,000, and a reduction in Marketing Cooperative Liabilities of \$9,000.
- Accounts Receivable (QB) balance of \$1,000 was down relative to last year by \$44,000, due to fewer outstanding commissions owed to the NLTRA and a refund due on a deposit for the cancelled Community Awards Dinner event.
- The Accounts Receivable TOT balance of \$218,000 reflected County TOT funding invoices for May 31. The balance at this date last year was \$232,000. Payment has been received.
- Membership dues receivable totaled \$80,000; an increase of \$6,000 over prior year due to slow pay on membership dues invoices. The Allowance for Doubtful Accounts balance of \$50,000 was \$47,000 greater than prior year to cover potential uncollectible membership fees.
- Retail Inventory totaled \$28,000, a decrease of \$56,000 from prior year due to the purchase of PPE that had originally been sold at cost to the local business community and later distributed free of charge.
- Receivable from NLTMC was greater than prior year by \$3,000 due to the prior month's credit card expenses not yet reimbursed.
- Fixed Assets increased over prior year by \$8,000 due to the purchase of a new company server.
- Prepaid Expenses decreased by \$17,000 over prior year. This is primarily made up of prior year PPE purchases made on credit card that had been paid for but not yet received by the NLTRA.
- Accounts Payable of \$137,000 was \$78,000 great than prior year due primarily to lower expenditures in prior year due to the pandemic.
- Wages and related liabilities of \$174,000 were \$35,000 higher than prior year, a result of a combination of higher incentive accruals, increased PTO liability of staff, and fewer commissions owed to NLTRA reps.