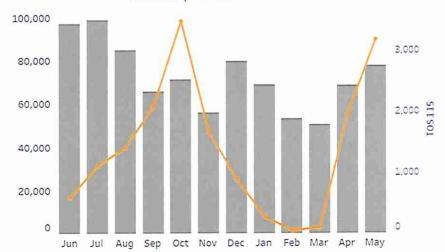

ded additional bonus impressions through May.
- YouTube drove a much higher level of TOS conversions suggesting high interest after messaging through video.
- The iOS update lowered conversion data with user tracking and change of 28-day click window to 7-days.
- As the Texas campaign progressed, we improved from 3x higher conversion costs vs SoCal down to less than 2x in most cases.

#### All Campaigns Overview

| Start Date | End Date  |
|------------|-----------|
| 5/1/2021   | 5/31/2021 |

#### 10,942,360

\$1.00

COST PER CLICK

59,216 CLICKS

IMPRESSIONS

- The Consumer and MCC campaigns 0 provided a combined nearly 11M impressions in May.
  - The MCC campaign lead the CTRs with an • impressive 1.21% across tactics.
  - The Consumer campaign lead the TOS 0 and Book Now conversions.



#### Sessions | TOS 115 Conversions

| 3,172<br>TOS            | Campaign | Impressions | Clicks | CTR   | CPC    | Cost        | TOS 115 | Cost Per TOS 115 | Book Now<br>Conversions |
|-------------------------|----------|-------------|--------|-------|--------|-------------|---------|------------------|-------------------------|
| CONVERSIONS             | Consumer | 10,812,461  | 57,643 | 0.53% | S0.99  | \$56,892.23 | 3,169   | \$17.95          | 96                      |
| \$18.58                 | мсс      | 129,899     | 1,573  | 1.21% | \$1.31 | \$2,054.05  | з       | \$684.68         | 1                       |
| COST PER TOS CONVERSION | Total    | 10,942,360  | 59,216 | 0.54% | \$1.00 | \$58,946.28 | 3,172   | \$18.58          | 97                      |

Campaign Overview

F