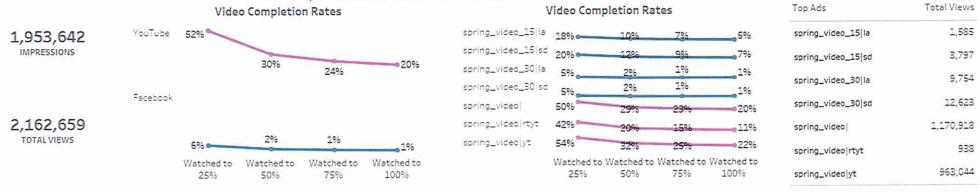

| 48     | \$0.51 | 11.03% | \$94.50  | 10          | 20.8%           | \$2.8               |
| +white +water +river +raf | 399           | 14     | \$0.32 | 3.51%  | \$43.17  | 6           | 42.9%           | 52.8                |
| +river +water +rafting    | 388           | 22     | \$0.39 | 5.67%  | \$55.42  |             |                 | \$2.8               |
| +water +river +rafting    | 373           | 11     | \$0.51 | 2.95%  | \$21.63  |             |                 | \$2.8               |

1111

#### Video Performance

5/31/2021

Start Date End Date 5/1/2021

Similar to the TX campaign, one in every five viewers completed the video ads in full on YouTube, and the :15 videos • performed better for completion rates on Facebook.

YouTube provided the most TOS conversions.



| 614<br>CONVERSIONS      | Platform       | Impressions | F Watched to 100% | Video Clicks | Cost    | TOS 115 | Cost Per TOS 11 |
|-------------------------|----------------|-------------|-------------------|--------------|---------|---------|-----------------|
| \$0.68<br>DST PER CLICK | YouTube        | 1,690,660   | 20.5%             | 6,266        | \$4,733 | 590     | \$8.02          |
|                         | Facebook       | 262,982     | 1.0%              | 3,201        | \$1,666 | 24      | \$69.43         |
| 10.42<br>MARY CPC       | Grand<br>Total | 1,953,642   | 17.9%             | 9,467        | \$6,399 | 614     | \$10.42         |
| N                       |                |             |                   |              |         |         | -221            |

####