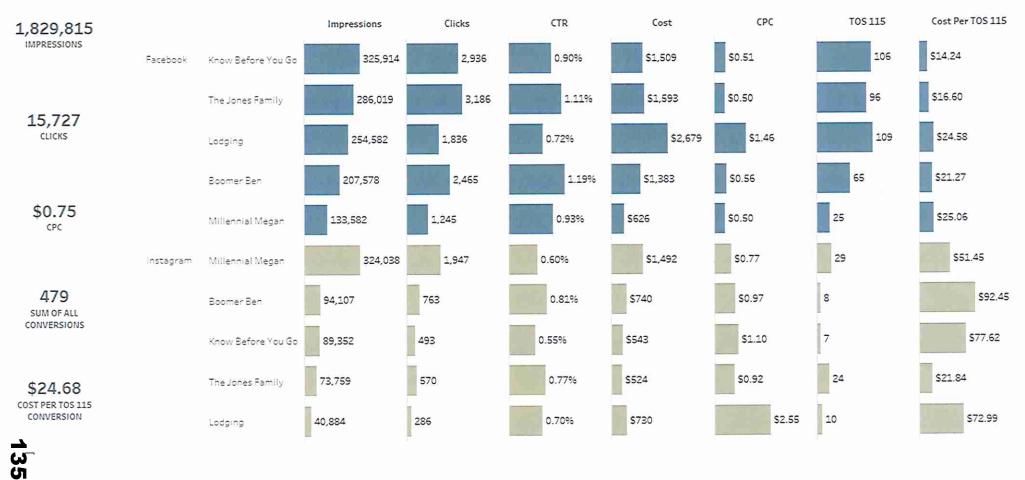

llennial Megan   | 457,620     | 3,192  | 0.70% | \$0.66 | \$2,118.57  | 54      | \$39.23        |
| \$24.68<br>COST PER TOS 115 |             | The Jones Family   | 359,778     | 3,756  | 1.04% | \$0.56 | \$2,117.55  | 120     | \$17.65        |
| CONVERSION                  | Total       | S. A. D. S. A. P.  | 1,829,815   | 15,727 | 0.86% | \$0.75 | \$11,819.89 | 479     | \$24.68        |
|                             |             |                    |             |        |       |        |             |         |                |
|                             |             |                    |             |        |       |        |             |         |                |

### Paid Social Creative Performance

End Date

Start Date 5/1/2021

5/31/2021

**Creative Performance** 



## **Display Performance**

 Start Date
 End Date

 5/1/2021
 5/31/2021



| Platform             | Impressions                         | Clicks                                                | CTR                                                            | CPC                                                                        | Cost                                                                                      | TOS 115                                                                                                                                                                                                 | Cost Per TOS 11