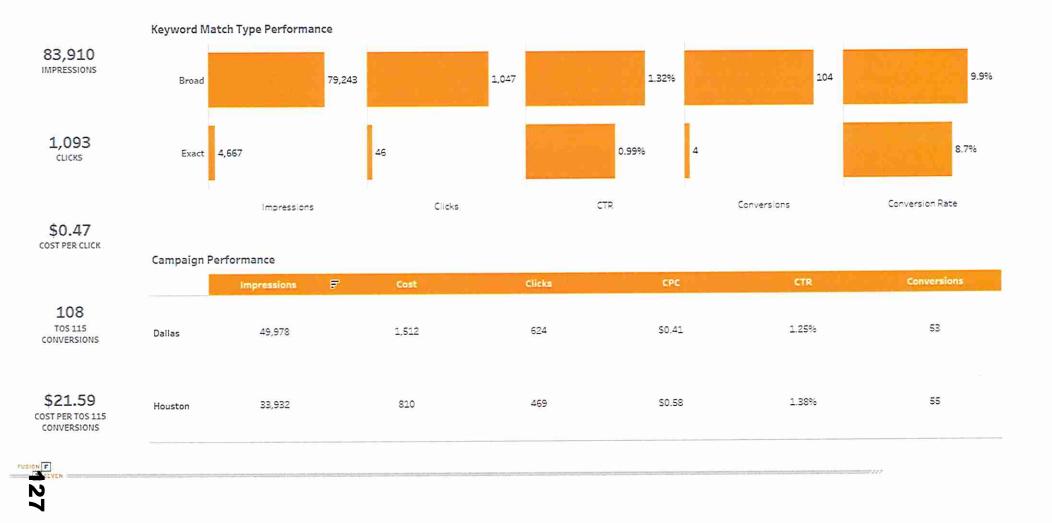

| Paid Social | 1,061,055   | 8,515  | 0.80% | \$0.89 | \$7,539.08  | 225     | \$33.51          |
| \$12.26                         | Video       | 2,812,870   | 17,606 | 0.63% | \$0.53 | \$9,247.75  | 1,189   | \$7.78           |
| COST PER TOS 115<br>CONVERSION  | Grand Total | 3,947,511   | 27,134 | 0.69% | \$0.70 | \$18,966.97 | 1,547   | \$12.26          |





May 23

May 16

#### Paid Social Performance

Start Date End Date 5/1/2021 5/31/2021

Apr 25

May 2

May 9

Boomer Ben creative is the best performing ad set and surpased paid social industry benchmark (.89%).

May 30

\$33.51

May

Apr

Mar



#### **Paid Social Creative Performance**

 Start Date
 End Date

 5/1/2021
 5/31/2021

Creative Performance



125

 Start Date
 End Date

 5/1/2021
 5/31/2021





 Start Date
 End Date

 5/1/2021
 5/31/2021

#### Keyword Performance

|                            | Impressions F | Clicks | CPC    | CTR    | Cost     | Conversions | Conversion Rate | Cost per Conversion |
|----------------------------|---------------|--------|--------|--------|----------|-------------|-----------------|---------------------|
| AutomaticKeywords          | 49,671        | 212    | \$0.86 | 0.43%  | \$247.85 | 9           | 4.2%            | \$2.83              |
| Ffishing                   | 34,428        | 262    | \$0.79 | 0.76%  | \$333.37 | 5           | 1.9%            | \$2.87              |
| hiking                     | 25,395        | 265    | \$0.39 | 1.04%  | \$676.00 | 53          | 20.0%           | \$2.8               |
| -kayaking                  | 1