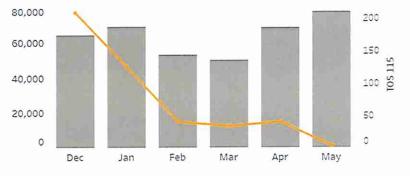

| 1.1               | 91%         |
|                                                       | Video       | 715      | 820       | 00:00:20         | 1.1               | 90%         |
|                                                       | Grand Total | 23,132   | 28,522    | 00:00:20         | 1.2               | 87%         |
|                                                       |             |          |           |                  |                   |             |

FUSION F



## Overview by Campaign

 Start Date
 End Date

 5/1/2021
 5/31/2021

#### 129,899 The number of paid media tactics running decreased resulting in TOS conversions declining in addition to seeing no "Submit RFP" conversions.

 CTRs remain steady for the remaining media channels with a balanced CPC.





\$1.31 COST PER CLICK

1,573

CLICKS

# 3

TOS CONVERSIONS

|                            | Campaign | Impressions | Clicks | CTR   | CPC    | Cost       | Submit RFP<br>Conversion | TOS 115 | Cost Per TOS 115 |
|----------------------------|----------|-------------|--------|-------|--------|------------|--------------------------|---------|------------------|
| \$684.68                   | МСС      | 129,899     | 1,573  | 1.21% | \$1.31 | \$2,054.05 |                          | з       | \$684.68         |
| COST PER TOS<br>CONVERSION | Total    | 129,899     | 1,573  | 1.21% | \$1.31 | \$2,054.05 |                          | 3       | \$684.68         |

FUSION F

# Overview by Medium

 Start Date
 End Date

 5/1/2021
 5/31/2021

|                 |         | Cost per Conversion Person