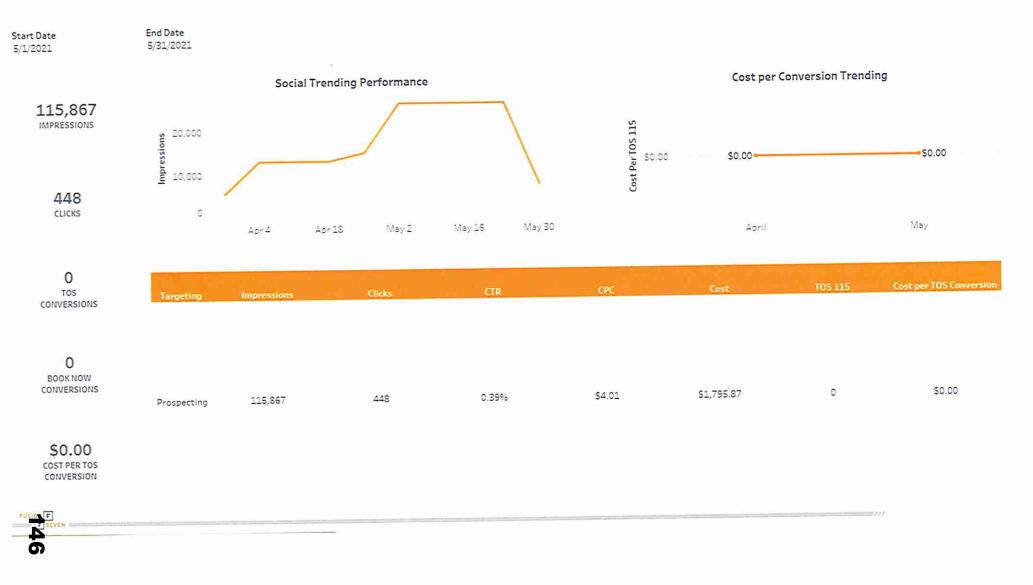

7

×.

Date: 6/24/21

To: North Lake Tahoe Resort Association (NLTRA) Board of Directors

From: DeWitt Van Siclen, Accounting Manager

RE: Report of Financial Results at May 31, 2021

A summary of preliminary NLTRA financial results for May 31, 2021 follows:

- Cash balance on May 31, 2021 of \$2,098,000 was \$1,249,000 greater than prior year due primarily to reduced Accounts Receivables of \$95,000, a reduction in inventory of \$56,000, a decrease in prepaid expenses of \$17,000, an increase in Accounts Payable of \$78,000, an increase in Deferred Revenue from the County of \$175,000, an increase to Payroll Liabilities of \$35,000, and an increase in equity of \$810,000 offset primarily by an increase in Fixed Assets of \$8,000, and a reduction in Marketing Cooperative Liabilities of \$9,000.
- Accounts Receivable (QB) balance of \$1,000 was down relative to last year by \$44,000, due to fewer outstanding commissions owed to the NLTRA and a refund due on a deposit for the cancelled Community Awards Dinner event.
- The Accounts Receivable TOT balance of \$218,000 reflected County TOT funding invoices for May 31. The balance at this date last year was \$232,000. Payment has been received.
- Membership dues receivable totaled \$80,000; an increase of \$6,000 over prior year due to slow pay on membership dues invoices. The Allowance for Doubtful Accounts balance of \$50,000 was \$47,000 greater than prior year to cover potential uncollectible membership fees.
- Retail Inventory totaled \$28,000, a decrease of \$56,000 from prior year due to the purchase of PPE that had originally been sold at cost to the local business community and later distributed free of charge.
- Receivable from NLTMC was greater than prior year by \$3,000 due to the prior month's credit card expenses not yet reimbursed.
- Fixed Assets increased over prior year by \$8,000 due to the purchase of a new company server.
- Prepaid Expenses decreased by \$17,000 over prior year. This is primarily made up of prior year PPE purchases made on credit card that had been paid for but not yet received by the NLTRA.
- Accounts Payable of \$137,000 was \$78,000 great than prior year due primarily to lower expenditures in prior year due to the pandemic.
- Wages and related liabilities of \$174,000 were \$35,000 higher than prior year, a result of a combination of higher incentive accruals, increased PTO liability of staff, and fewer commissions owed to NLTRA reps.