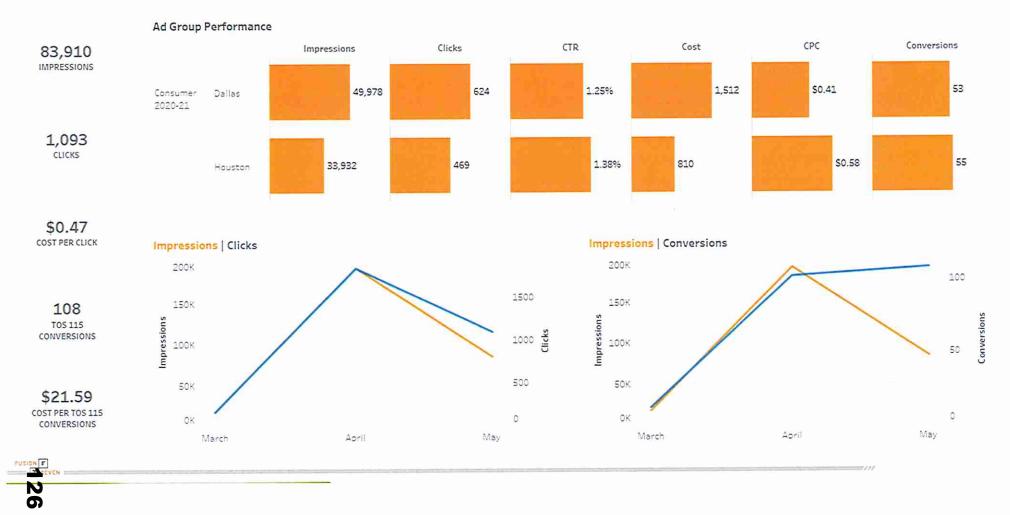

| Paid Social | 1,061,055   | 8,515  | 0.80% | \$0.89 | \$7,539.08  | 225     | \$33.51          |
| \$12.26                         | Video       | 2,812,870   | 17,606 | 0.63% | \$0.53 | \$9,247.75  | 1,189   | \$7.78           |
| COST PER TOS 115<br>CONVERSION  | Grand Total | 3,947,511   | 27,134 | 0.69% | \$0.70 | \$18,966.97 | 1,547   | \$12.26          |





May 23

May 16

#### Paid Social Performance

Start Date End Date 5/1/2021 5/31/2021

Apr 25

May 2

May 9

Boomer Ben creative is the best performing ad set and surpased paid social industry benchmark (.89%).

May 30

\$33.51

May

Apr

Mar



#### **Paid Social Creative Performance**

 Start Date
 End Date

 5/1/2021
 5/31/2021

Creative Performance



125

 Start Date
 End Date

 5/1/2021
 5/31/2021





 Start Date
 End Date

 5/1/2021
 5/31/2021

#### Keyword Performance

|                            | Impressions F | Clicks | CPC    | CTR    | Cost     | Conversions | Conversion Rate | Cost per Conversion |
|----------------------------|---------------|--------|--------|--------|----------|-------------|-----------------|---------------------|
| AutomaticKeywords          | 49,671        | 212    | \$0.86 | 0.43%  | \$247.85 | 9           | 4.2%            | \$2.83              |
| Ffishing                   | 34,428        | 262    | \$0.79 | 0.76%  | \$333.37 | 5           | 1.9%            | \$2.87              |
| hiking                     | 25,395        | 265    | \$0.39 | 1.04%  | \$676.00 | 53          | 20.0%           | \$2.8               |
| -kayaking                  |