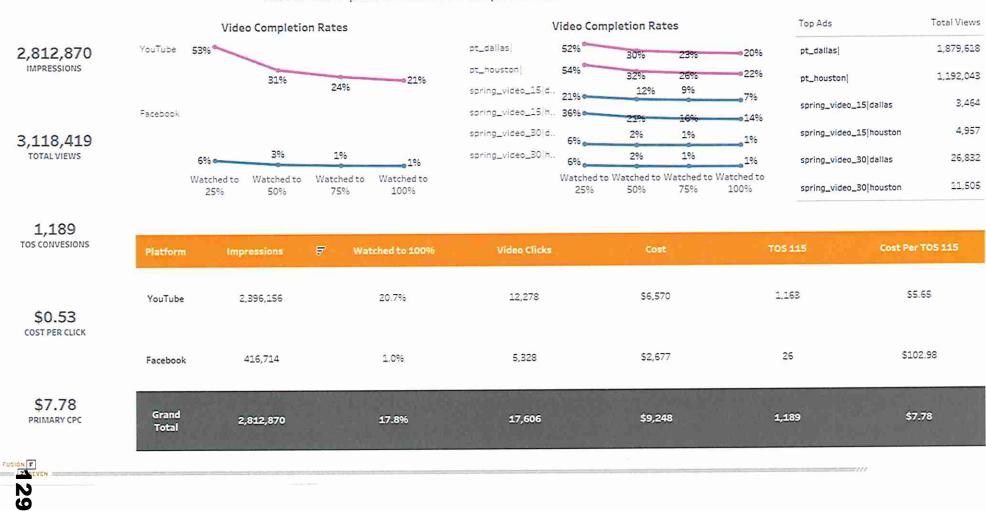

| 30.8%           | \$2.8               |
| -north +lake +tahoe +lake  | 435           | 48     | \$0.51 | 11.03% | \$94.50  | 10          | 20.8%           | \$2.8               |
| +white +water +river +raf. | 399           | 14     | \$0.32 | 3.51%  | \$43.17  | 6           | 42.9%           | \$2.8               |
| river +water +rafting      | 388           | 22     | \$0.39 | 5.67%  | \$56.42  |             |                 | \$2.8               |
| +water +river +rafting     | 373           | 11     | \$0.51 | 2.95%  | \$21.63  |             |                 | \$2.8               |





•

 Start Date
 End Date

 5/1/2021
 5/31/2021

One in every five viewers completed the video ads in full on YouTube.

The :15 videos performed better for completion rates on Facebook.



#### Website Performance

End Date

5/31/2021

Start Date 5/1/2021



1.2 PAGES PER SESSION

Pages per Session Pageviews Medium 12 92% 3,400 3,944 00:00:20 Display 1.4 60% 7 00:00:05 5 Native 90% NEW USER 84% 00:00:22 1.3 12,880 16,707 SESSION RATE Search 1.1 91% 00:00:17 7,044 6,132 Social 90% 1.1 820 00:00:20 715 87% Video BOUNCE RATE 1.2 8796 28,522 00:00:20 **Grand Total** 23,132

FUSION F 30

# SoCal Consumer Campaign Overview

#### Overview by Campaign - SoCal

 Start Date
 End Date

 5/1/2021
 5/31/2021



## Overview by Medium

End Date

5/31/2021

#### itart Date

5/1/2021

۰

While the Boomer Ben audience had the most TOS converions, The Jones Family had the most Book Now conversions. Industry benchmarks were exceeded for all paid search (2%) and display ads (.08-.1%). Paid soc