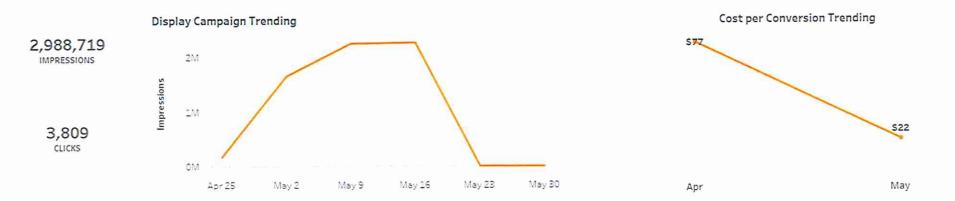

| \$39.23        |
| \$24.68<br>COST PER TOS 115 |             | The Jones Family   | 359,778     | 3,756  | 1.04% | \$0.56 | \$2,117.55  | 120     | \$17.65        |
| CONVERSION                  | Total       | S. A. D. S. A. P.  | 1,829,815   | 15,727 | 0.86% | \$0.75 | \$11,819.89 | 479     | \$24.68        |
|                             |             |                    |             |        |       |        |             |         |                |
|                             |             |                    |             |        |       |        |             |         |                |

### Paid Social Creative Performance

End Date

Start Date 5/1/2021

5/31/2021

**Creative Performance** 



## **Display Performance**

 Start Date
 End Date

 5/1/2021
 5/31/2021



| Platform             | Impressions                         | Clicks                                                | CTR                                                            | CPC                                                                        | Cost                                                                                      | TOS 115                                                                                                                                                                                                 | Cost Per TOS 11                                                                                                                                                                                                                |
|-----------------