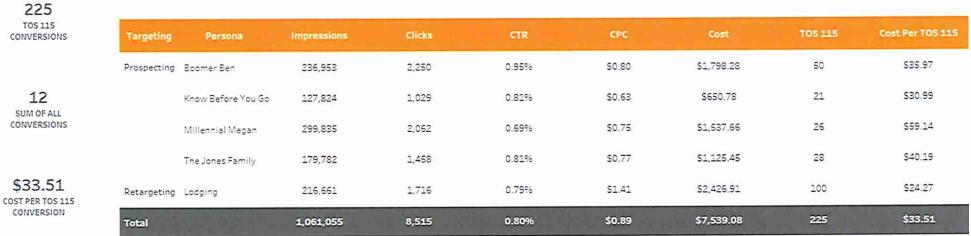

\$0.00           |
| 1,547<br>TOS 115<br>CONVERSIONS | Paid Search | 55,853      | 975    | 1.75% | \$2.24 | \$2,180.13  | 101     | \$21.59          |
|                                 | Paid Social | 1,061,055   | 8,515  | 0.80% | \$0.89 | \$7,539.08  | 225     | \$33.51          |
| \$12.26                         | Video       | 2,812,870   | 17,606 | 0.63% | \$0.53 | \$9,247.75  | 1,189   | \$7.78           |
| COST PER TOS 115<br>CONVERSION  | Grand Total | 3,947,511   | 27,134 | 0.69% | \$0.70 | \$18,966.97 | 1,547   | \$12.26          |





May 23

May 16

#### Paid Social Performance

Start Date End Date 5/1/2021 5/31/2021

Apr 25

May 2

May 9

Boomer Ben creative is the best performing ad set and surpased paid social industry benchmark (.89%).

May 30

\$33.51

May

Apr

Mar



#### **Paid Social Creative Performance**

 Start Date
 End Date

 5/1/2021
 5/31/2021

Creative Performance



125

 Start Date
 End Date

 5/1/2021
 5/31/2021





 Start Date
 End Date

 5/1/2021
 5/31/2021

#### Keyword Performance

|                            | Impressions F | Clicks | CPC    | CTR    | Cost     | Conversions | Conversion Rate | Cost per Conversion |
|----------------------------|---------------|--------|--------|--------|----------|-------------|-----------------|---------------------|
| AutomaticKeywords          | 49,671        | 212    | \$0.86 | 0.43%  | \$247.85 | 9           | 4.2%            | \$2.83              |
| Ffishing                   | 34,428        | 262    | \$0.79 | 0.76%  | \$333.37 | 5           | 1.9%            | \$2.87              |
| hik