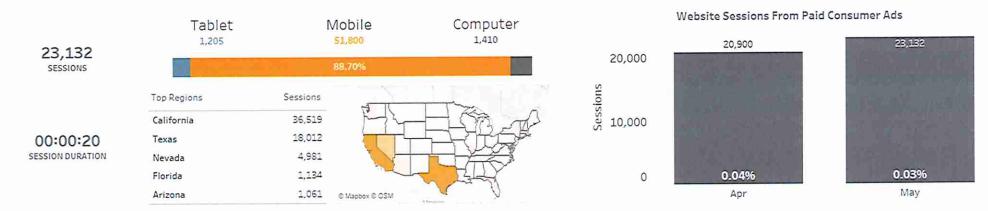

ahoe +lake  | 435           | 48     | \$0.51 | 11.03% | \$94.50  | 10          | 20.8%           | \$2.8               |
| +white +water +river +raf. | 399           | 14     | \$0.32 | 3.51%  | \$43.17  | 6           | 42.9%           | \$2.8               |
| river +water +rafting      | 388           | 22     | \$0.39 | 5.67%  | \$56.42  |             |                 | \$2.8               |
| +water +river +rafting     | 373           | 11     | \$0.51 | 2.95%  | \$21.63  |             |                 | \$2.8               |





•

 Start Date
 End Date

 5/1/2021
 5/31/2021

One in every five viewers completed the video ads in full on YouTube.

The :15 videos performed better for completion rates on Facebook.



#### Website Performance

End Date

5/31/2021

Start Date 5/1/2021



1.2 PAGES PER SESSION

Pages per Session Pageviews Medium 12 92% 3,400 3,944 00:00:20 Display 1.4 60% 7 00:00:05 5 Native 90% NEW USER 84% 00:00:22 1.3 12,880 16,707 SESSION RATE Search 1.1 91% 00:00:17 7,044 6,132 Social 90% 1.1 820 00:00:20 715 87% Video BOUNCE RATE 1.2 8796 28,522 00:00:20 **Grand Total** 23,132

FUSION F 30

# SoCal Consumer Campaign Overview

#### Overview by Campaign - SoCal

 Start Date
 End Date

 5/1/2021
 5/31/2021



## Overview by Medium

End Date

5/31/2021

#### itart Date

5/1/2021

۰

While the Boomer Ben audience had the most TOS converions, The Jones Family had the most Book Now conversions. Industry benchmarks were exceeded for all paid search (2%) and display ads (.08-.1%). Paid social was just below the industry • benchmark of .89%.

|