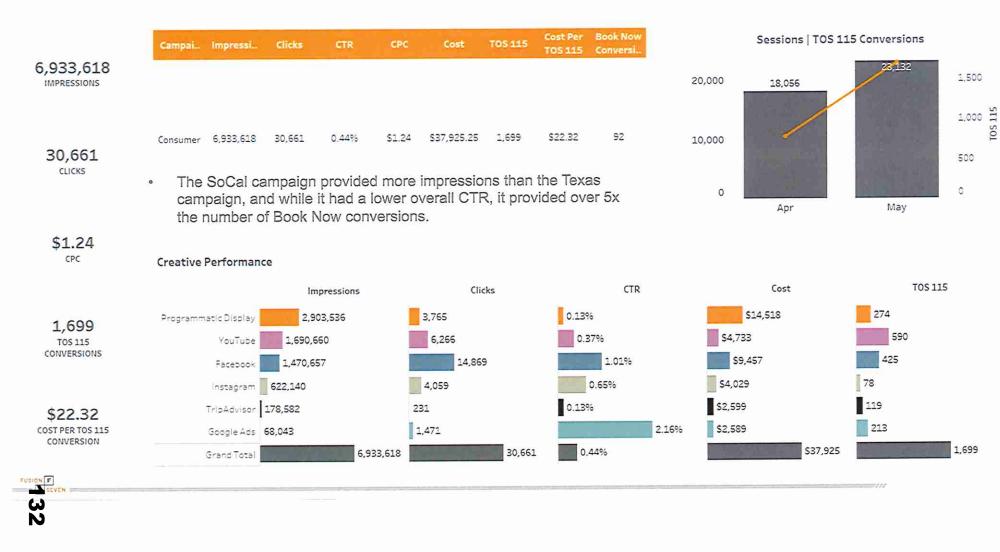

| \$0.51 | 2.95%  | \$21.63  |             |                 | \$2.8               |





•

 Start Date
 End Date

 5/1/2021
 5/31/2021

One in every five viewers completed the video ads in full on YouTube.

The :15 videos performed better for completion rates on Facebook.



#### Website Performance

End Date

5/31/2021

Start Date 5/1/2021



1.2 PAGES PER SESSION

Pages per Session Pageviews Medium 12 92% 3,400 3,944 00:00:20 Display 1.4 60% 7 00:00:05 5 Native 90% NEW USER 84% 00:00:22 1.3 12,880 16,707 SESSION RATE Search 1.1 91% 00:00:17 7,044 6,132 Social 90% 1.1 820 00:00:20 715 87% Video BOUNCE RATE 1.2 8796 28,522 00:00:20 **Grand Total** 23,132

FUSION F 30

# SoCal Consumer Campaign Overview

#### Overview by Campaign - SoCal

 Start Date
 End Date

 5/1/2021
 5/31/2021



## Overview by Medium

End Date

5/31/2021

#### itart Date

5/1/2021

۰

While the Boomer Ben audience had the most TOS converions, The Jones Family had the most Book Now conversions. Industry benchmarks were exceeded for all paid search (2%) and display ads (.08-.1%). Paid social was just below the industry • benchmark of .89%.

|                  | Persona               | TOS 115 | TOS Convertion |         | Book Now    | Impressions |
|------------------|-----------------------|---------|----------------|---------|-------------|-------------|
| 6,933,618        |                       |         | Rate           | 115     | Conversions |             |
| IMPRESSIONS      | Boomer Ben            | 750     | 5.6%           | \$16.05 | 3           | 2,865,193   |
|                  | Know