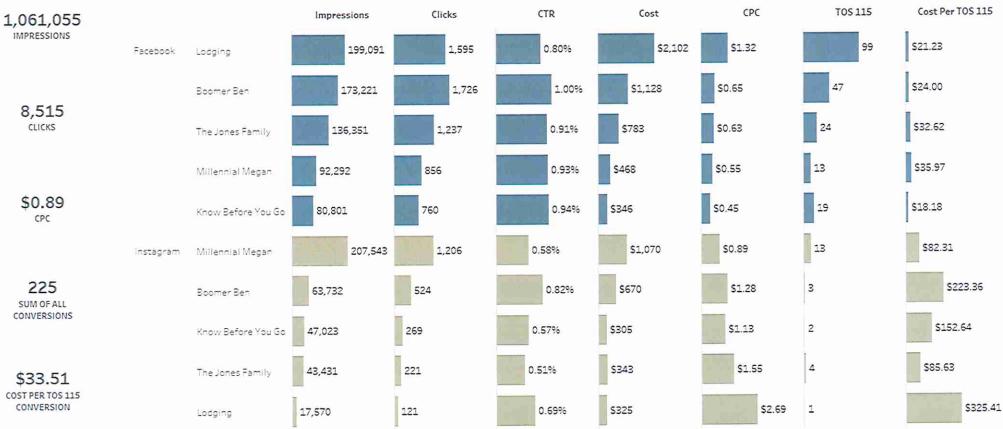

2,180.13  | 101     | \$21.59          |
|                                 | Paid Social | 1,061,055   | 8,515  | 0.80% | \$0.89 | \$7,539.08  | 225     | \$33.51          |
| \$12.26                         | Video       | 2,812,870   | 17,606 | 0.63% | \$0.53 | \$9,247.75  | 1,189   | \$7.78           |
| COST PER TOS 115<br>CONVERSION  | Grand Total | 3,947,511   | 27,134 | 0.69% | \$0.70 | \$18,966.97 | 1,547   | \$12.26          |





May 23

May 16

#### Paid Social Performance

Start Date End Date 5/1/2021 5/31/2021

Apr 25

May 2

May 9

Boomer Ben creative is the best performing ad set and surpased paid social industry benchmark (.89%).

May 30

\$33.51

May

Apr

Mar



#### **Paid Social Creative Performance**

 Start Date
 End Date

 5/1/2021
 5/31/2021

Creative Performance



125

 Start Date
 End Date

 5/1/2021
 5/31/2021





 Start Date
 End Date

 5/1/2021
 5/31/2021

#### Keyword Performance

|                            | Impressions F | Clicks | CPC    | CTR    | Cost     | Conversions | Conversion Rate | Cost per Conversion |
|----------------------------|---------------|--------|--------|--------|----------|-------------|-----------------|---------------------|
| AutomaticKeywords          | 49,671        | 212    | \$0.86 | 0.43%  | \$247.85 | 9           | 4.2%            | \$2.83              |
| Ffishing                   | 34,428        | 262    | \$0.79 | 0.76%  | \$333.37 | 5           | 1.9%            | \$2.87              |
| hiking                     | 25,395        | 265    | \$0.39 | 1.04%  | \$676.00 | 53          | 20.0%           |