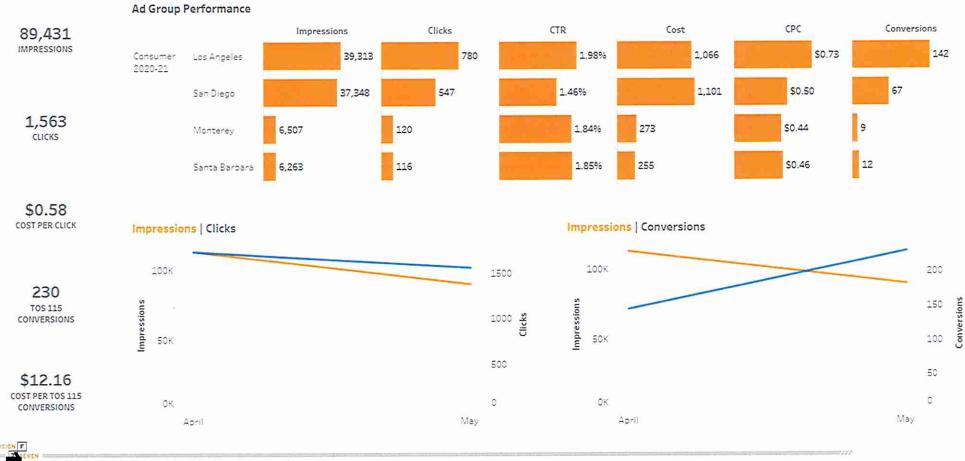

| 757    | 0.12% | \$4.65 | \$3,520.35  | 67      | \$52.54          |  |  |  |
| CONVERSIONS         | Lodging            | 547,855                             | 641    | 0.12% | \$4.45 | \$2,853.74  | 49      | \$58.24          |  |  |  |
|                     | Millennial Megan   | 610,849                             | 823    | 0.13% | \$4.28 | \$3,518.37  | 74      | \$47.55          |  |  |  |
| \$51.60<br>COST PER | The Jones Family   | 609,682                             | 800    | 0.13% | \$4.39 | \$3,514.20  | 75      | \$46.86          |  |  |  |
| TOS CONVERSION      | Grand Total        | 2,988,719                           | 3,809  | 0.13% | \$4.44 | \$16,924.07 | 328     | \$51.60          |  |  |  |

FUSION F

37

End Date Start Date 5/1/2021 5/31/2021





\$0.58 COST PER CLICK

#### Campaign Performance

|                                 |               | Impressions | F      | Cost  | Clicks | CPC    | CTR   | Conversions |
|---------------------------------|---------------|-------------|--------|-------|--------|--------|-------|-------------|
| 230                             | Los Angeles   | 39,313      |        | 1,066 | 780    | \$0.73 | 1.98% | 142         |
| CONVERSIONS<br>San Diego        | San Diego     | 37,348      | a<br>a | 1,101 | 547    | \$0.50 | 1,46% | 67          |
| \$12.16 <sup>M</sup>            | Monterey      | 6,507       |        | 273   | 120    | \$0.44 | 1.84% | 9           |
| COST PER TOS 115<br>CONVERSIONS | Santa Barbara | 6,263       |        | 255   | 116    | \$0.46 | 1.85% | 12          |
|