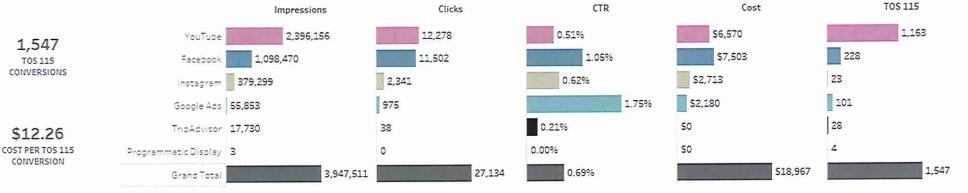

br>Conversions |
|-------------------------|----------|-------------|--------|-------|--------|-------------|---------|------------------|-------------------------|
| CONVERSIONS             | Consumer | 10,812,461  | 57,643 | 0.53% | S0.99  | \$56,892.23 | 3,169   | \$17.95          | 96                      |
| \$18.58                 | мсс      | 129,899     | 1,573  | 1.21% | \$1.31 | \$2,054.05  | з       | \$684.68         | 1                       |
| COST PER TOS CONVERSION | Total    | 10,942,360  | 59,216 | 0.54% | \$1.00 | \$58,946.28 | 3,172   | \$18.58          | 97                      |

Campaign Overview

FUSION F 7 SEV

# Texas Consumer Campaign Overview

#### Overview by Campaign - Texas

art Date End Date (1/2021 5/31/2021





\$0.70 CPC

#### **Creative Performance**





## Overview by Medium

End Date 5/31/2021

Start Date 5/1/2021

|             | Persona               | TOS 115 | TOS Convertion | Cost Per TOS | Book Now    | Impressions |
|-------------|-----------------------|---------|----------------|--------------|-------------|-------------|
| 3,947,511   |                       |         | Rate           | 115          | Conversions |             |
| IMPRESSIONS | Boomer Ben            | 1,242   | 6.3%           | \$8.89       | 1           | 3,049,824   |
|             | Know Before You<br>Go | 27      | 2.6%           | \$24.10      | 0           | 127,824     |
|             | Lodging               | 104     | 6.1%           | \$23.34      | 6           | 216,662     |
| 27,134      | Millennial Megan      | 30      | 1.5%           | \$51.