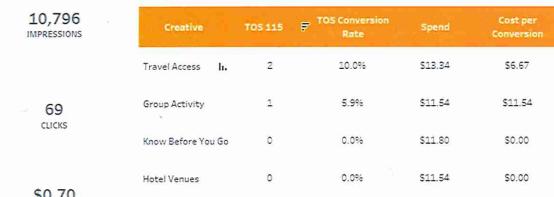

--------------------------|----------|------------------------------------|--------|-------|--------|---------|-------------------------|---------|------------------------|
|                                       | мсс      | 10,796                             | 69     | 0.64% | S0.70  | \$48.23 | 0                       | з       | S16.08                 |
| \$25.19<br>COST PER TOS<br>CONVERSION | Total    | 10,796                             | 69     | 0.64% | \$0.70 | \$48.23 | O                       | 3       | \$16.08                |
| FUSION F                              |          | 000.000 0000.000.000.000.0000.0000 |        |       |        |         |                         |         |                        |

## Overview by Medium

End Date

9/30/2021

Start Date 9/1/2021







\$0.70 COST PER CLICK

| 3<br>TOS CONVERSIONS                  | Channel     | Impressions | Spend   | Clicks | CPC    | CTR   | Book Now<br>Conversions | TOS 115 | Cost per Conversion |
|---------------------------------------|-------------|-------------|---------|--------|--------|-------|-------------------------|---------|---------------------|
|                                       | Display     | 10,796      | \$48.23 | 69     | S0.70  | 0.64% | 0                       | 3       | \$16.08             |
| \$25.19<br>COST PER TOS<br>CONVERSION | Grand Total | 10,796      | \$48.23 | 69     | \$0.70 | 0.64% | O                       | 3       | \$16.08             |
| FUSION F                              |             |             |         |        |        |       |