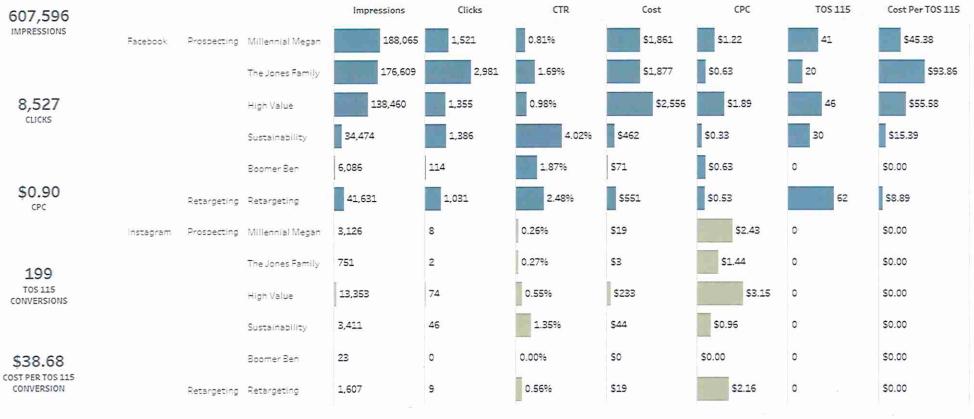

A summary of preliminary NLTRA financial results for September 30, 2021 follows:

- Cash balance on September 30, 2021 of \$2,616,000 was \$1,318,000 greater than prior year due primarily to a decrease to Inventory of \$3,000, a decrease in Prepaid Expenses of \$10,000, an increase in Accounts Payable of \$35,000, an increase in Accrued Expenses of \$2,000, an increase in Due To/From County of Placer of \$1,096,000, an increase in Unrestricted Net Assets of \$28,000, an increase in the Designated Marketing Reserve of \$7,000, and an increase in Net Income of \$693,000 offset by an increase in Accounts Receivable of \$485,000, an increase in Fixed Assets of \$7,000, a decrease in Payroll Liabilities of \$46,000, and a decrease in Deferred Revenue Member Dues of \$18,000.
- Accounts Receivable (QB) balance of \$0 was down relative to last year by \$3,000.
- The Accounts Receivable TOT balance of \$249,000 reflected County TOT funding invoices for September. The balance at this date last year was \$276,000. Payment has been made.
- AR Other balance of \$5,000 was \$4,000 greater than prior year and primarily constitutes the amount due back for a cancelled portion of the contract for the Spartan 2021 event.
- Membership dues receivable totaled \$25,000, which reflects a decrease of \$59,000 from prior year due to a combination of increased collections as well as write-offs on uncollectible amounts. The Allowance for Doubtful Accounts balance of \$9,000 was \$16,000 less than prior year.
- Retail Inventory totaled \$27,000, which reflects a decrease of \$3,000 from prior year.
- AR TBID balance of \$559,000 reflects the anticipated revenue on TBID assessment collections that have not yet been received. This number will be updated as reporting becomes available.