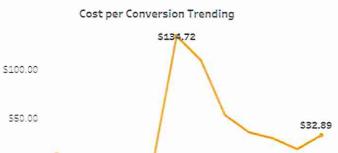

A summary of preliminary NLTRA financial results for September 30, 2021 follows:

- Cash balance on September 30, 2021 of \$2,616,000 was \$1,318,000 greater than prior year due primarily to a decrease to Inventory of \$3,000, a decrease in Prepaid Expenses of \$10,000, an increase in Accounts Payable of \$35,000, an increase in Accrued Expenses of \$2,000, an increase in Due To/From County of Placer of \$1,096,000, an increase in Unrestricted Net Assets of \$28,000, an increase in the Designated Marketing Reserve of \$7,000, and an increase in Net Income of \$693,000 offset by an increase in Accounts Receivable of \$485,000, an increase in Fixed Assets of \$7,000, a decrease in Payroll Liabilities of \$46,000, and a decrease in Deferred Revenue Member Dues of \$18,000.
- Accounts Receivable (QB) balance of \$0 was down relative to last year by \$3,000.
- The Accounts Receivable TOT balance of \$249,000 reflected County TOT funding invoices for September. The balance at this date last year was \$276,000. Payment has been made.
- AR Other balance of \$5,000 was \$4,000 greater than prior year and primarily constitutes the amount due back for a cancelled portion of the contract for the Spartan 2021 event.
- Membership dues receivable totaled \$25,000, which reflects a decrease of \$59,000 from prior year due to a combination of increased collections as well as write-offs on uncollectible amounts. The Allowance for Doubtful Accounts balance of \$9,000 was \$16,000 less than prior year.
- Retail Inventory totaled \$27,000, which reflects a decrease of \$3,000 from prior year.
- AR TBID balance of \$559,000 reflects the anticipated revenue on TBID assessment collections that have not yet been received. This number will be updated as reporting becomes available.