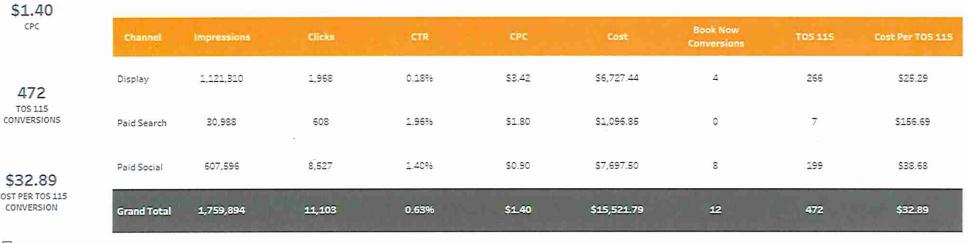

A summary of preliminary NLTRA financial results for September 30, 2021 follows:

- Cash balance on September 30, 2021 of \$2,616,000 was \$1,318,000 greater than prior year due primarily to a decrease to Inventory of \$3,000, a decrease in Prepaid Expenses of \$10,000, an increase in Accounts Payable of \$35,000, an increase in Accrued Expenses of \$2,000, an increase in Due To/From County of Placer of \$1,096,000, an increase in Unrestricted Net Assets of \$28,000, an increase in the Designated Marketing Reserve of \$7,000, and an increase in Net Income of \$693,000 offset by an increase in Accounts Receivable of \$485,000, an increase in Fixed Assets of \$7,000, a decrease in Payroll Liabilities of \$46,000, and a decrease in Deferred Revenue Member Dues of \$18,000.
- Accounts Receivable (QB) balance of \$0 was down relative to last year by \$3,000.
- The Accounts Receivable TOT balance of \$249,000 reflected County TOT funding invoices for September. The balance at this date last year was \$276,000. Payment has been made.
- AR Other balance of \$5,000 was \$4,000 greater than prior year and primarily constitutes the amount due back for a cancelled portion of the contract for the Spartan 2021 event.
- Membership dues receivable totaled \$25,000, which reflects a decrease of \$59,000 from prior year due to a combination of increased collections as well as write-offs on uncollectible amounts. The Allowance for Doubtful Accounts balance of \$9,000 was \$16,000 less than prior year.
- Retail Inventory totaled \$27,000, which reflects a decrease of \$3,000 from prior year.
- AR TBID balance of \$559,000 reflects the anticipated revenue on TBID assessment collections that have not yet been received. This number will be updated as reporting becomes available.