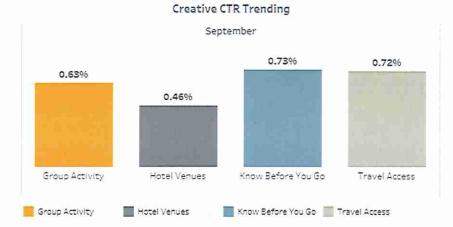

|
| FUSION F                              |             |             |         |        |        |       |                         |         |                     |

## Display Performance by Placement

 Start Date
 End Date

 9/1/2021
 9/30/2021

#### 10,796 IMPRESSIONS

69 CLICKS

3 TOS 115 CONVERSIONS  Will need a longer run time to better establish the data and make optimizations.

 September's initial rate of 1.5 TOS conversions per day passed the 2020-21 TOS average of .95 conversions per day.







## **Display Performance by Creative**

| Start Date | End Date  |  |
|------------|-----------|--|
| 9/1/2021   | 9/30/2021 |  |

10,796 IMPRESSIONS  Both Travel Access and KBYG converted at similar levels for CTR and Travel Access resonated with the highest TOS conversions.



3 TOS 115

69 CLICKS

CONVERSIONS

| ξ.                          | Creative           | Impressions | F Clicks | CTR   | CPC    | Spend   | TOS 115 | Cost per Conversion |
|-----------------------------|--------------------|-------------|----------|-------|--------|---------|---------|---------------------|
| 0.64%<br>CLICK THROUGH RATE | Travel Access      | 2,766       | 20       | 0.72% | \$0.67 | \$13.34 | 2       | \$6.67              |
|                             | Know Before You Go | 2,736       | 20       | 0.73% | \$0.59 | \$11.80 | 0       | \$0.00              |
|                             | Group Activity     | 2,698       | 17       | 0.63% | \$0.68 | \$11.54 | 1       | \$11.54             |
| \$16.08<br>COST PER         | Hotel Venues       | 2,596       | 12       |