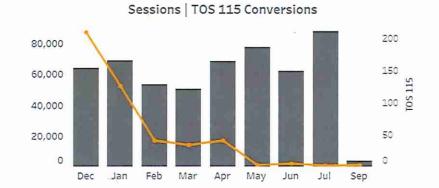

SION | мсс      | 10,796      | 69     | 0.64% | \$0.70 | \$48.23     | з       | \$16.08                | ٥                       |
|                                       | Total    | 1,770,795   | 11,172 | 0.63% | \$1.40 | \$15,570.02 | 476     | \$32.77                | 12                      |
| TUSION F                              |          |             |        |       |        |             |         |                        |                         |

## Overview by Campaign

| Start Date | End Date  |  |
|------------|-----------|--|
| 9/1/2021   | 9/30/2021 |  |

10,796 IMPRESSIONS

- Delivered a \$3.13 lower CPM and 2,400 more impressions than expected.
  - Display went live later in September and accounts for the lower cost and time run compared to month-long campaigns.



\$0.70 COST PER CLICK

**ω**4

69

CLICKS

| 3<br>TOS CONVERSIONS                  | Campaign | Impressions                        | Clicks | CTR   | CPC    | Spend   | Book Now<br>Conversions | TOS 115 | Cost per<br>Conversion |
|---------------------------------------|----------|------------------------------------|--------|-------|--------|---------|-------------------------|---------|------------------------|
|                                       | мсс      | 10,796                             | 69     | 0.64% | S0.70  | \$48.23 | 0                       | з       | S16.08                 |
| \$25.19<br>COST PER TOS<br>CONVERSION | Total    | 10,796                             | 69     | 0.64% | \$0.70 | \$48.23 | O                       | 3       | \$16.08                |
| FUSIO