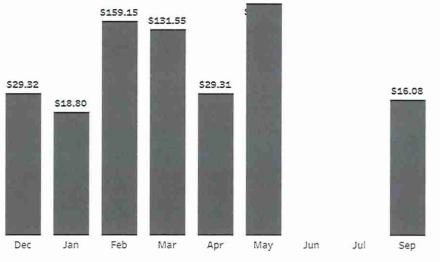

| Display     | 10,796      | \$48.23 | 69     | S0.70  | 0.64% | 0                       | 3       | \$16.08             |
| \$25.19<br>COST PER TOS<br>CONVERSION | Grand Total | 10,796      | \$48.23 | 69     | \$0.70 | 0.64% | O                       | 3       | \$16.08             |
| FUSION F                              |             |             |         |        |        |       |                         |         |                     |

## Display Performance by Placement

 Start Date
 End Date

 9/1/2021
 9/30/2021

#### 10,796 IMPRESSIONS

69 CLICKS

3 TOS 115 CONVERSIONS  Will need a longer run time to better establish the data and make optimizations.

 September's initial rate of 1.5 TOS conversions per day passed the 2020-21 TOS average of .95 conversions per day.







## **Display Performance by Creative**

| Start Date | End Date  |  |
|------------|-----------|--|
| 9/1/2021   | 9/30/2021 |  |

10,796 IMPRESSIONS  Both Travel Access and KBYG converted at similar levels for CTR and Travel Access resonated with the highest TOS conversions.



3 TOS 115

69 CLICKS

CONVERSIONS

| ξ.                          | Creative           | Impressions | F Clicks | CTR   | CPC    | Spend   | TOS 115 | Cost per Conversion |
|-----------------------------|--------------------|-------------|----------|-------|--------|---------|---------|---------------------|
| 0.64%<br>CLICK THROUGH RATE | Travel Access      | 2,766       | 20       | 0.72% | \$0.67 | \$13.34 | 2       | \$6.67              |
|                             | Know Before You Go | 2,736       | 20