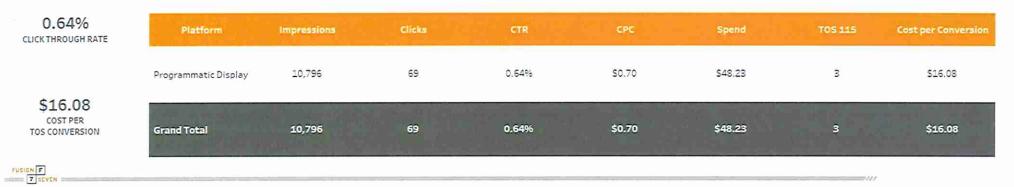

| Display     | 10,796      | \$48.23 | 69     | S0.70  | 0.64% | 0                       | 3       | \$16.08             |
| \$25.19<br>COST PER TOS<br>CONVERSION | Grand Total | 10,796      | \$48.23 | 69     | \$0.70 | 0.64% | O                       | 3       | \$16.08             |
| FUSION F                              |             |             |         |        |        |       |                         |         |                     |

## Display Performance by Placement

 Start Date
 End Date

 9/1/2021
 9/30/2021

#### 10,796 IMPRESSIONS

69 CLICKS

3 TOS 115 CONVERSIONS  Will need a longer run time to better establish the data and make optimizations.

 September's initial rate of 1.5 TOS conversions per day passed the 2020-21 TOS average of .95 conversions per day.







## **Display Performance by Creative**

| Start Date | End Date  |  |
|------------|-----------|--|
| 9/1/2021   | 9/30/2021 |  |

10,796 IMPRESSIONS  Both Travel Access and KBYG converted at similar levels for CTR and Travel Access resonated with the highest TOS conversions.



3 TOS 115

69 CLICKS

CONVERSIONS

| ξ.                          | Creative           | Impressions | F Clicks | CTR   | CPC    | Spend   | TOS 115 | Cost per Conversion |
|-----------------------------|--------------------|-------------|----------|-------|--------|---------|---------|---------------------|
| 0.64%<br>CLICK THROUGH RATE | Travel Access      | 2,766       | 20       | 0.72% | \$0.67 | \$13.34 | 2       | \$6.67              |
|                             | Know Before You Go | 2,736       | 20