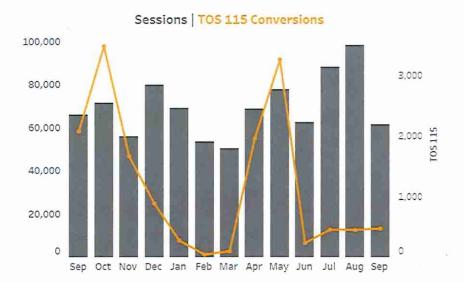

isplay and social to lower cost per TOS conversion.



# **MCC Paid Media Executive Summary**

- Even with a shortened run-time, the display campaigns performed well with good engagement rates and impression delivery to targeted MCC audiences.
- Overdelivered with a \$3.13 lower CPM and 2,400 more impressions than expected.
- While the campaign drove 3 TOS conversions in the two-day run, we did not see any RFP conversions. This likely a result of the shorter run time and other paths for RFP's. (CVENT, HelmsBriscoe, etc.)



# All Campaigns Overview

Start Date 9/1/2021 End Date 9/30/2021

# 1,770,795

\$1.40 COST PER CLICK

11,172 CLICKS  MCC served at a 20% higher CTR than the MCC 2020-21 annual average.

 September's MCC matched Consumer for CTR and cost \$7.63 less per TOS conversion.



#### Campaign Overview

| 476<br>Tos                            | Campaign | Impressions | Clicks | CTR   | CPC    | Spend       | TOS 115 | Cost per<br>Conversion | Book Now<br>Conversions |
|---------------------------------------|----------|-------------|--------|-------|--------|-------------|---------|------------------------|-------------------------|
| CONVERSIONS                           | Consumer | 1,759,999   | 11,103 | 0.63% | S1.40  | \$15,521.79 | 473     | \$32.82                | 12                      |
| \$32.77<br>COST PER TOS<br>CONVERSION | мсс      | 10,796      | 69     | 0.64% | \$0.70 | \$48.23     | з       | \$16.08                | ٥                       |
|                                       | Total    | 1,770,795   | 11,172 | 0.63% | \$1.40 | \$15,570.