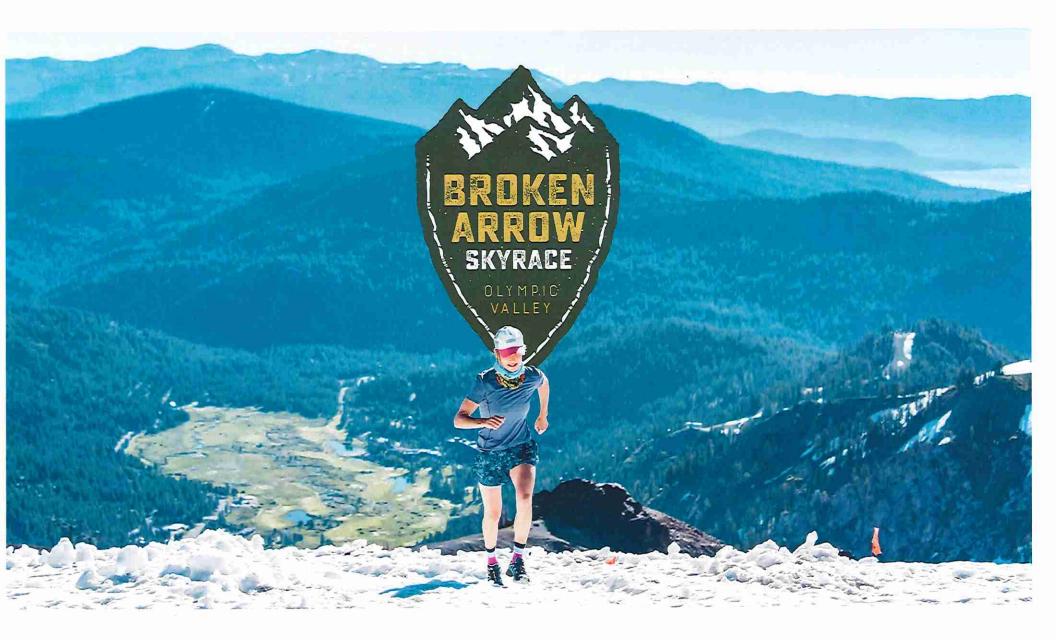

Biggers reported on events, including the Spartan Race which saw approximately 3700 racers and last weekend's Broken Arrow event with 2000 runners.

The Made in Tahoe event is scheduled for this weekend. Also this weekend is Halloweekend at Homewood.

Byrne thanked NLTRA for its support of the recent Spartan and Broken Arrow events.

Williams noted expanding air service from the Reno airport to some emerging markets.

Cowen reported TRPA has been working with water providers, the Sustainable Recreation group, and the USFS as much is being learned about water and environmental quality from the recent fires. A Burned Area Assessment is being done, which will inform fire reduction projects and the impact of Fire Wise Communities.