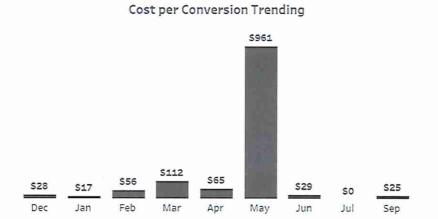

----------------------|----------|------------------------------------|--------|-------|--------|---------|-------------------------|---------|------------------------|
|                                       | мсс      | 10,796                             | 69     | 0.64% | S0.70  | \$48.23 | 0                       | з       | S16.08                 |
| \$25.19<br>COST PER TOS<br>CONVERSION | Total    | 10,796                             | 69     | 0.64% | \$0.70 | \$48.23 | O                       | 3       | \$16.08                |
| FUSION F                              |          | 000.000 0000.000.000.000.0000.0000 |        |       |        |         |                         |         |                        |

## Overview by Medium

End Date

9/30/2021

Start Date 9/1/2021







\$0.70 COST PER CLICK

| 3<br>TOS CONVERSIONS                  | Channel     | Impressions | Spend   | Clicks | CPC    | CTR   | Book Now<br>Conversions | TOS 115 | Cost per Conversion |
|---------------------------------------|-------------|-------------|---------|--------|--------|-------|-------------------------|---------|---------------------|
|                                       | Display     | 10,796      | \$48.23 | 69     | S0.70  | 0.64% | 0                       | 3       | \$16.08             |
| \$25.19<br>COST PER TOS<br>CONVERSION | Grand Total | 10,796      | \$48.23 | 69     | \$0.70 | 0.64% | O                       | 3       | \$16.08             |
| FUSION F                              |             |             |         |        |        |       |