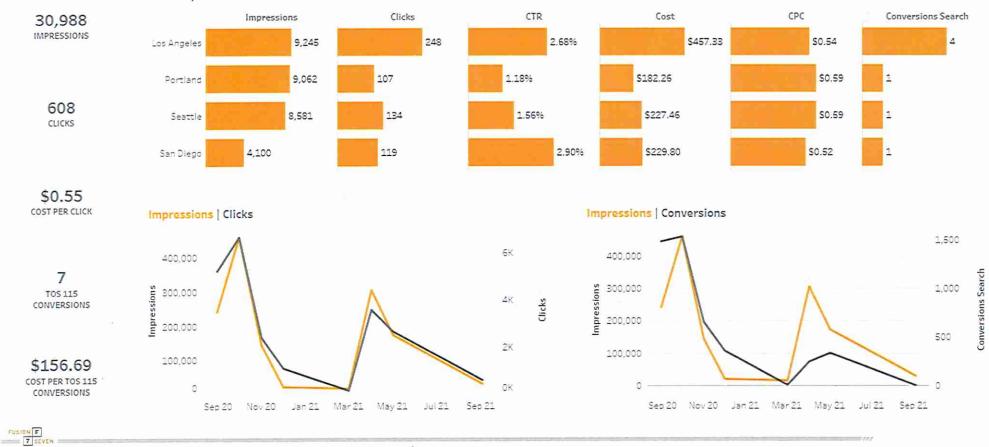

| 3                       | 30      | \$16.86        |
|          | В         | oomer Ben        | 6,109         | 114    | 1.87% | \$0.63 | \$71.70    | 0                       | 0       | \$0.00         |
| 5 Retarg | geting Re | etargeting       | 43,238        | 1,040  | 2.41% | \$0.55 | \$570.61   | 1                       | 62      | \$9.20         |
| Total    |           |                  | 607,596       | 8,527  | 1.40% | \$0.90 | \$7,697.50 | 8                       | 199     | \$38.68        |

FUSION F 125

### Paid Social Creative Performance

Start Date 9/1/2021

End Date 9/30/2021

**Creative Performance** 



FUSION F

### Paid Search Performance

Start Date 9/1/2021

End Date 9/30/2021

San Diego provided the highest CTR for paid search, followed closely by Los Angeles.



Ad Group Performance

## Paid Search Performance

 Start Date
 End Date

 9/1/2021
 9/30/2021

Top searches were around activities.

#### Keyword Performance

|                           | impressions F | Clicks | CPC    | CTR    | Cost     | Conversions | Conversion Rate C | ost per Conversions |
|---------------------------|---------------|--------|--------|--------|----------|-------------|-------------------|---------------------|
| fishing                   | 14,865        | 166    | \$0.80 | 1.12%  | \$207.63 | 0           | 0.0%              | \$0.14              |
| hiking                    | 6,160         | 87     | \$0.48 | 1.41%  | \$179.49 | 2           | 2.3%              | \$0.68              |
| beaches                   | 2,062         | 25     | \$1.12 | 1.21%  | \$22.2