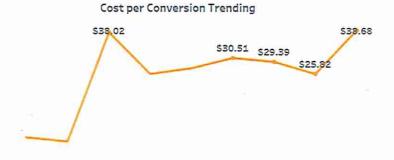

A summary of preliminary NLTRA financial results for September 30, 2021 follows:

- Cash balance on September 30, 2021 of \$2,616,000 was \$1,318,000 greater than prior year due primarily to a decrease to Inventory of \$3,000, a decrease in Prepaid Expenses of \$10,000, an increase in Accounts Payable of \$35,000, an increase in Accrued Expenses of \$2,000, an increase in Due To/From County of Placer of \$1,096,000, an increase in Unrestricted Net Assets of \$28,000, an increase in the Designated Marketing Reserve of \$7,000, and an increase in Net Income of \$693,000 offset by an increase in Accounts Receivable of \$485,000, an increase in Fixed Assets of \$7,000, a decrease in Payroll Liabilities of \$46,000, and a decrease in Deferred Revenue Member Dues of \$18,000.
- Accounts Receivable (QB) balance of \$0 was down relative to last year by \$3,000.
- The Accounts Receivable TOT balance of \$249,000 reflected County TOT funding invoices for September. The balance at this date last year was \$276,000. Payment has been made.
- AR Other balance of \$5,000 was \$4,000 greater than prior year and primarily constitutes the amount due back for a cancelled portion of the contract for the Spartan 2021 event.
- Membership dues receivable totaled \$25,000, which reflects a decrease of \$59,000 from prior year due to a combination of increased collections as well as write-offs on uncollectible amounts. The Allowance for Doubtful Accounts balance of \$9,000 was \$16,000 less than prior year.
- Retail Inventory totaled \$27,000, which reflects a decrease of \$3,000 from prior year.
- AR TBID balance of \$559,000 reflects the anticipated revenue on TBID assessment collections that have not yet been received. This number will be updated as reporting becomes available.