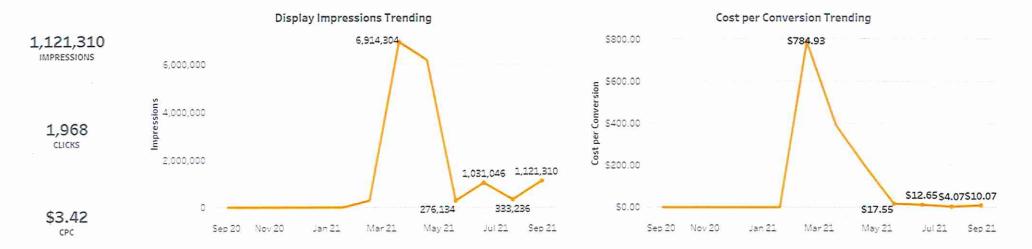

|
| all getaways              | 68            | 1      | S0.75  | 1.47%  | \$1.34   | 0           | 0.0%              | \$0.00              |
| amping Nevada             | 66            | 7      | S0.44  | 10.61% | \$16.00  | 0           | 0.096             | \$0.00              |
| trails for hiking         | 64            | 1      | \$0.53 | 1.56%  | \$1.87   | 0           | 0.096             | \$0.00              |
| fall vacation spots       | 55            | з      | \$0.67 | 5.45%  | \$4.50   | 0           | 0.096             | \$0.03              |
| top rated camping         | 49            | 6      | \$0.45 | 12.24% | \$13.32  | 0           | 0.0%              | \$0.00              |

11772 11772

FUSION F

## **Display Performance**

 Start Date
 End Date

 9/1/2021
 9/30/2021



| 266<br>TOS 115<br>CONVERSIONS | Targeting   | Impressions | Clicks | CTR   | CPC    | Cost       | TOS 115 | Cost Per TOS 115 |
|-------------------------------|-------------|-------------|--------|-------|--------|------------|---------|------------------|
|                               | Prospecting | 756,864     | 1,521  | 0.20% | \$2.99 | \$4,540.76 | 173     | \$25.25          |
| \$25.29                       | Retargeting | 364,445     | 447    | 0.12% | \$4.89 | \$2,186.68 | 93      | \$23.51          |
| CONVERSION                    | Grand Total | 1,121,310   | 1,968  | 0.18% | \$3.42 | \$6,727.44 | 266     | \$25.29          |

FUSION F

## **Display Creative Performance**

Start Date 9/1/2021 End Date 9/30/2021

> After increasing spend and expanding audiences and markets