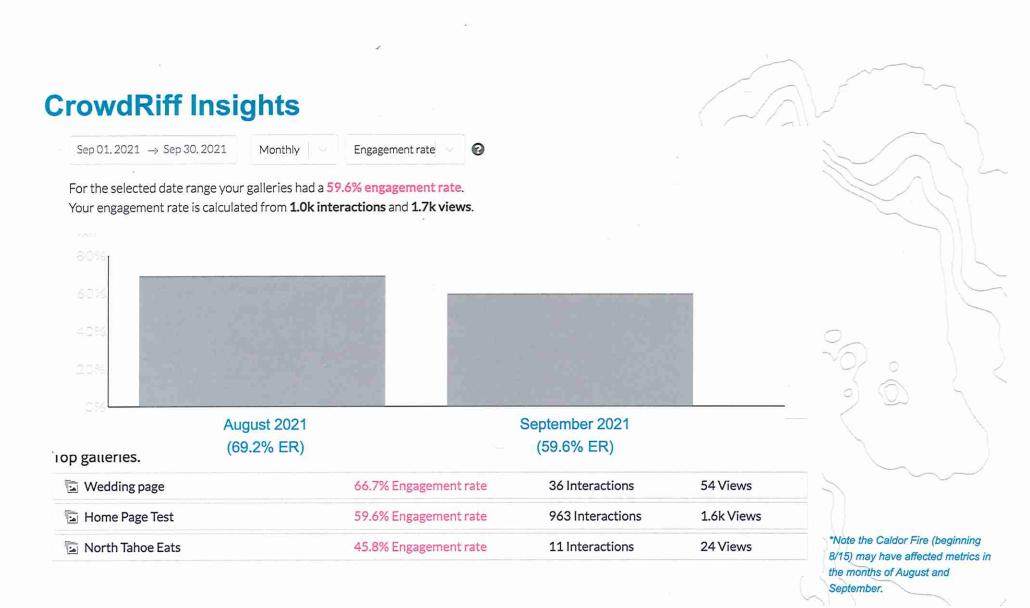

O DO | EVENTS



### NORTH LAKE TAHOE UPDATE

In light of the encouraging developments with the over 70% cantainment of the Caldor Fire, North Lake Table oldging and budnesse termain open and most events are back on track. We would like to extend our deepest gratitude to firefighters and first responders for making this possible by working brelessly to protect our region.

Effective yesterday, the USDA Forest Service Pacific Southwest Region announced that many of the temporary closures of National Forests in and around sorth Lake Tahoe have been filted, However, Eldorado National Forest will stay temporarily closed until September 30th and there are still docurse for some National Forest backsourthy areas. Sent: 9/17

Open Rate: 13.49% (Industry Avg: 16%) CTR: 0.95% (Industry Avg: 1.6%)



# **CrowdRiff Insights**

### Top assets.

Last 30 days

Engagement rate 🔗 🚱



150



- Traffic from Organic Search was up 13% and goal completions were up 31% from July.
- Engagement metrics were slightly down but these numbers remain strong.

# **SEO Progress**

### Completed :

- Review site hierarchy
  - Map out current navigation
  - Identify duplicate and unnecessary pages
  - Mockup new navigation recommendations for desktop and mobile based on current navigation and duplicate/unnecessary pages

### In Progress:

- Listing page malfunction
- Event organizer and location clean up
- Keyword, SERP and page popularity research
- Optimize and implement new site structure map
- Search functionality
- H1 and H2 updates
- Plugin review

# **Public Relations**

# **PR September Recap**

-