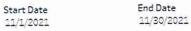

\$169.74<br>COST PER TOS<br>CONVERSION |             | Facebook                                                                                                       | 1,312         | \$34.03    | 47     | \$0.72 | 3.58% | 0                        | 1       | \$34.03                |
|                                        |             | instagram                                                                                                      | 628           | \$6.37     | 2      | \$3.18 | 0.32% | 0                        | 0       | \$0.00                 |
|                                        | Grand Total | The second s | 146,196       | \$1,530.36 | 854    | \$1.79 | 0.58% | 0                        | 9       | \$169.74               |

FUSION F

## Paid Social Performance





|                            | Platform  | Targeting   | Ad Name                | Impressions | Clicks | CTR    | Cost per Click | Cost     | TOS 115 | Cost per TOS Co |
|----------------------------|-----------|-------------|------------------------|-------------|--------|--------|----------------|----------|---------|-----------------|
| 4                          | Facebook  | Retargeting | fall-audio-visual      | 875         | 40     | 4.57%  | \$0.55         | \$22.05  | 1       | \$22.05         |
| 1                          |           |             | fall-breakout          | 234         | 5      | 2.14%  | S1.60          | \$8.01   | 0       | \$0.00          |
| TOS<br>VERSIONS            |           |             | fall-room-to-project   | 183         | 2      | 1.09%  | \$