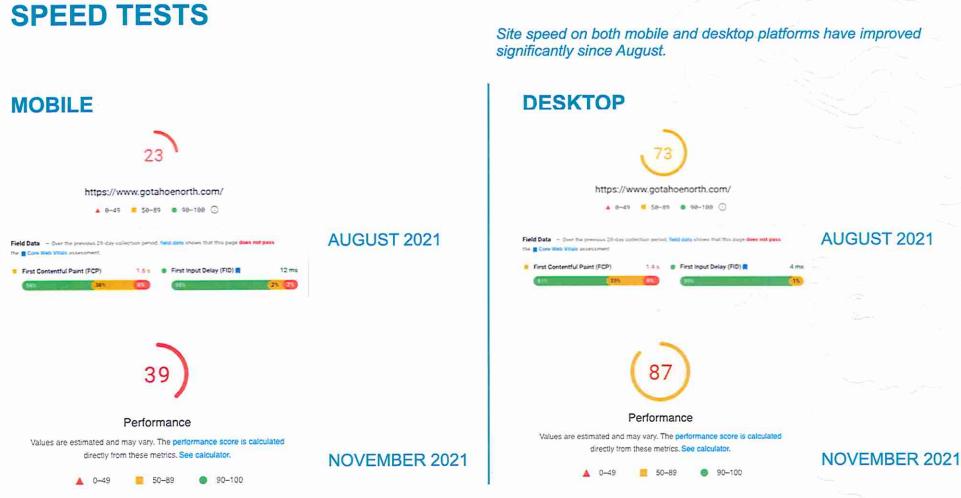

-------------|----------------------|--------------------------|--------|----------------------------|
| 57,885            | 56,668   | 114,045    | 1.72                 | 1.15                 | 1:02                     | 48,896 | 1                          |
| (-11%)            | (-10%)   | (-1%)      | (+11%)               | (0%)                 | (+7%)                    | (-11%) | (-90%)                     |

• There were 57,885 visitors to GoTahoeNorth.com, down slightly from the previous month. This decrease is most likely due to people spending time with families for the holidays and focusing online time on shopping.

- Session duration continues to climb, up 7% from October, showing that engagement is strong.
- There were 48,896 events, down 11% and one pledge form completion.





### Location

| State      | Users  | Time on<br>Page |
|------------|--------|-----------------|
| California | 25,866 | 1:17            |
| Nevada     | 3,794  | 1:26            |
| Texas      | 2,102  | 1:24            |
| Washington | 1,989  | 0:36            |
| Virginia   | 1,115  | 0:21            |



| City            | Users | Time on<br>Page |
|-----------------|-------|-----------------|
| San Francisco   | 3,565 | 1:09            |
| Sacramento      | 2,372 | 1:05            |
| Los Angeles     | 1,965 | 0:56            |
| San Jose        | 1,663 | 1:10            |
| Reno            | 1,416 | 1:37            |
| Incline Village | 1,298 | 1:35            |
| Truckee         | 1,126 | 1:26            |
| San Diego       | 701   | 2:12            |
| Roseville       | 651   |