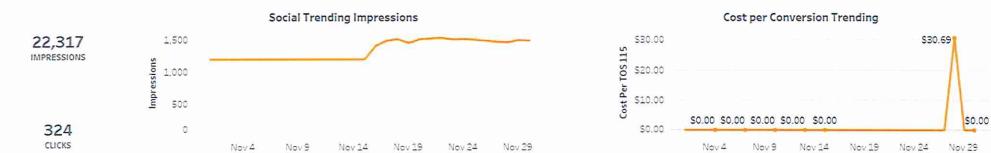

169.74<br>COST PER TOS<br>CONVERSION |             | Facebook                                                                                                       | 1,312         | \$34.03    | 47     | \$0.72 | 3.58% | 0                        | 1       | \$34.03                |
|                                        |             | instagram                                                                                                      | 628           | \$6.37     | 2      | \$3.18 | 0.32% | 0                        | 0       | \$0.00                 |
|                                        | Grand Total | The second s | 146,196       | \$1,530.36 | 854    | \$1.79 | 0.58% | 0                        | 9       | \$169.74               |

FUSION F

## Paid Social Performance





|                            | Platform  | Targeting   | Ad Name                | Impressions | Clicks | CTR    | Cost per Click | Cost     | TOS 115 | Cost per TOS Co |
|----------------------------|-----------|-------------|------------------------|-------------|--------|--------|----------------|----------|---------|-----------------|
| 4                          | Facebook  | Retargeting | fall-audio-visual      | 875         | 40     | 4.57%  | \$0.55         | \$22.05  | 1       | \$22.05         |
| 1                          |           |             | fall-breakout          | 234         | 5      | 2.14%  | S1.60          | \$8.01   | 0       | \$0.00          |
| TOS<br>VERSIONS            |           |             | fall-room-to-project   | 183         | 2      | 1.09%  | \$1.