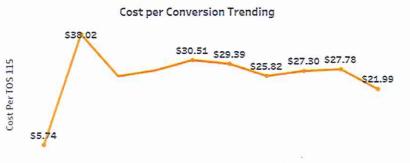

|
| ¢21.60           | Retargeting | Los Angeles | Sustainability   | 32,353      | 19       | 0.06%  | \$129    | 3       | \$43.14          |
| \$31.60          |             | National    | Retargeting      | 196,254     | 670      | 0.34%  | \$1,242  | 241     | \$5.15           |
| COST PER TOS 115 |             |             | Sustainability   | 19,109      | 11       | 0.06%  | \$76     | 46      | \$1.66           |
| CONVERSION       |             |             | Paid Search      | 14,868      | 2,018    | 13.57% | \$1,775  | 157     | \$11.30          |
|                  | Grand Total | _           |                  | 1,765,97    | 4 11,083 | 0.63%  | \$32,488 | 1,028   | \$31.60          |

FUSION F

## Paid Social Performance

 Start Date
 End Date

 11/1/2021
 11/14/2021





Nov 20 Mar 21 Apr 21 May 21 Jun 21 Jul 21 Aug 21 Sep 21 Oct 21 Nov 21

| \$0.87<br>CPC               | Targeting   | Persona           | Impressions 루 | Clicks | CTR    | CPC    | Cost       | Book Now<br>Conversions | TOS 115 | Cost Per TOS 115 |
|-----------------------------|-------------|-------------------|---------------|--------|--------|--------|------------|-------------------------|---------|------------------|
|                             | Prospecting | The Jones Family  | 85,863        | 956    | 1.11%  | \$0.84 | \$803.26   | 0                       | 14      | \$57.38          |
| 147                         |             | Millennial Megan  | 69,694        | 578    | 0.83%  | \$1.14 | \$657.23   | 0                       | 16      | \$41.08          |
| TOS 115<br>CONVER