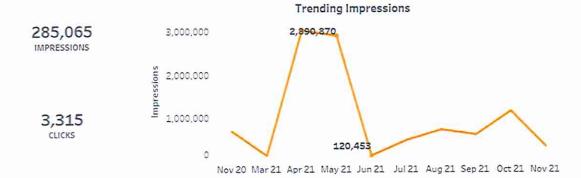

|
| ¢21.60           | Retargeting | Los Angeles | Sustainability   | 32,353      | 19       | 0.06%  | \$129    | 3       | \$43.14          |
| \$31.60          |             | National    | Retargeting      | 196,254     | 670      | 0.34%  | \$1,242  | 241     | \$5.15           |
| COST PER TOS 115 |             |             | Sustainability   | 19,109      | 11       | 0.06%  | \$76     | 46      | \$1.66           |
| CONVERSION       |             |             | Paid Search      | 14,868      | 2,018    | 13.57% | \$1,775  | 157     | \$11.30          |
|                  | Grand Total | _           |                  | 1,765,97    | 4 11,083 | 0.63%  | \$32,488 | 1,028   | \$31.60          |

FUSION F

## Paid Social Performance

 Start Date
 End Date

 11/1/2021
 11/14/2021





Nov 20 Mar 21 Apr 21 May 21 Jun 21 Jul 21 Aug 21 Sep 21 Oct 21 Nov 21

| \$0.87<br>CPC               | Targeting   | Persona           | Impressions 루 | Clicks | CTR    | CPC    | Cost       | Book Now<br>Conversions | TOS 115 | Cost Per TOS 115 |
|-----------------------------|-------------|-------------------|---------------|--------|--------|--------|------------|-------------------------|---------|------------------|
|                             | Prospecting | The Jones Family  | 85,863        | 956    | 1.11%  | \$0.84 | \$803.26   | 0                       | 14      | \$57.38          |
| 147                         |             | Millennial Megan  | 69,694        | 578    | 0.83%  | \$1.14 | \$657.23   | 0                       | 16      | \$41.08          |
| TOS 115<br>CONV