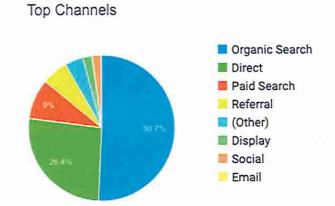

sco |
| Winter Activities | 3,657    | 0:54            | M/25-34/San Francisco |
| Lodging           | 3,427    | 1:17            | F/25-34/San Francisco |
| Hiking Trails     | 2,762    | 0:22            | F/18-24/San Jose      |
| Activities        | 2,744    | 0:39            | F/25-34/San Francisco |
| Beaches           | 2,299    | 0:07            | F/35-44/San Jose      |
| Shopping          | 2,181    | 0:24            | F/N/A/San Jose        |
| Fall              | 2,072    | 1:28            | F/35-44/San Francisco |
| Weather Report    | 2,002    | 1:41            | M/35-44/San Francisco |

### **Channel Performance**

- Organic Search brought in the most users to the website at 29,810.
- Users coming to the website from Referrals were the most engaged with the website (1:47).





| Source         | Visitors | Session Duration |
|----------------|----------|------------------|
| Organic Search | 29,810   | 1:17             |
| Direct         | 15,527   | 0:32             |
| Paid Search    | 5,262    | 0:48             |
| Referral       | 3,376    | 1:47             |
| Paid Social    | 2,358    | 0:17             |

#### Referrals

 VisitingLakeTahoe.com brought in the most visitors at 1,111 as well as the most engaged users (3:08).

| Source                | Visitors | Session<br>Duration |
|-----------------------|----------|---------------------|
| VisitingLakeTahoe.com | 1,111    | 3:08                |
| Facebook Mobile       | 541      | 0:28                |
| VisitCalifornia.com   | 157      | 1:49                |
| Facebook Mobile Link  | 149      | 0: