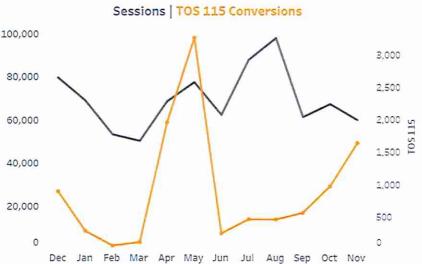

--------------------------------------|---------|---|
| Start Date<br>11/1/2021  | End Date<br>11/30/2021                                                        |         |   |
| 2,144,824                | <ul> <li>The Consumer campaign saw TOS 115</li> </ul>                         | 100,000 | S |
|                          | conversions increasing 70% compared to last month while spending dropped 18%. | 80,000  |   |
| \$2.13<br>COST PER CLICK |                                                                               | 60,000  | / |
|                          |                                                                               | 40,000  |   |
| 12,960<br>CLICKS         |                                                                               | 20,000  |   |

.....



|                             | Campaign Overvie | w                     |        |       |        |             |         |                        |                          |
|-----------------------------|------------------|-----------------------|--------|-------|--------|-------------|---------|------------------------|--------------------------|
| 1,637<br>TOS<br>CONVERSIONS | Campaign         | Impressions           | Clicks | CTR   | CPC    | Spend       | TOS 115 | Cost per<br>Conversion | Submit RFP<br>Conversion |
| Conversions                 | Consumer         | 2,034,455             | 12,359 | 0.61% | \$2.17 | \$26,837,40 | 1,628   | \$16.48                | 0                        |
| \$16.90                     | МСС              | 110,369               | 601    | 0.54%