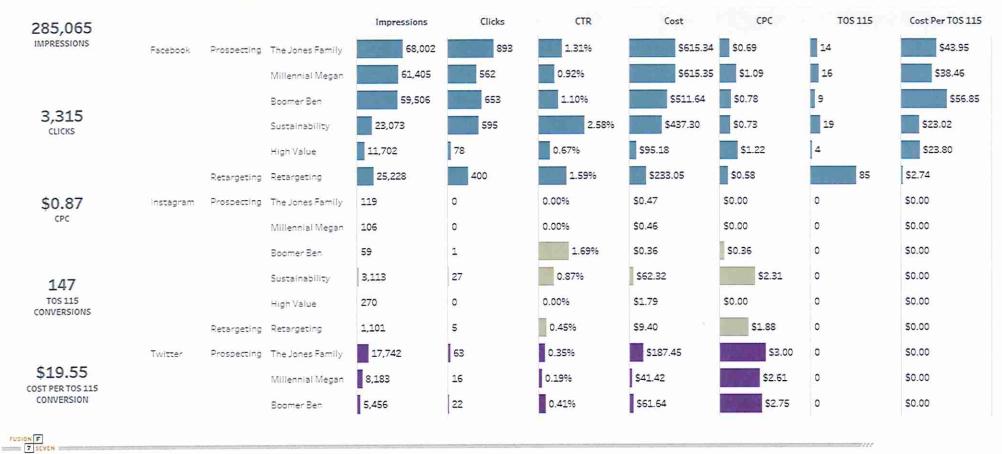

|             | High Value        | 11,972        | 78     | 0.65%  | \$1.24 | \$96.97    | 0                       | 4       | \$24.24          |
| \$19.55<br>COST PER TOS 115 | Retargeting | Retargeting       | 26,329        | 405    | 1.54%  | \$0.60 | \$242.45   | 1                       | 85      | \$2.85           |
| CONVERSION                  | Total       |                   | 285,065       | 3,315  | 1.1696 | \$0.87 | \$2,873.17 | 1                       | 147     | \$19.55          |
| FUSION F                    |             | naloodin i natioa |               |        |        |        |            |                         |         |                  |

## Paid Social Creative Performance

Start Date 11/1/2021 End Date 11/14/2021

#### **Creative Performance**



### **Paid Search Performance**

Start Date 11/1/2021 End Date 11/14/2021

Ad Group Performance



## Paid Search Performance

 Start Date
 End Date

 11/1/2021
 11/14/2021

#### Keyword Performance

|                     | Impressions | Clicks | CPC    | CTR    | Cost         | Conversions | Conversion Rate |
|---------------------|-------------|--------|--------|--------|--------------|-------------|-----------------|
| fishing             | 19,676      | 169    | \$0.63 | 0.86%  | \$267.34     | 0           | 0.09            |
| beaches             | 19,428      | 307    | \$0.19 | 1.58%  | \$1,652.04   | 21          | 6.89            |
| resort              | 14,614      | 2,010  | \$1.14 | 13.75% | · \$1,765.50 | 162         | 8.19            |
| ayaking             | 12,778      |