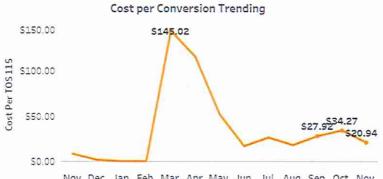

2.12             | 62                      | 174,079     |  |  |  |  |
|                          | Display         | 256                            | 20.0%                     | \$18.70             | 7                       | 818,542     |  |  |  |  |
| 11,082.8<br>CLICKS       | Paid Social     | 147                            | 4,4%                      | \$19.55             | 1                       | 285,065     |  |  |  |  |
| c                        | Video           | 6                              | 12.0%                     | \$1,855.51          | 0                       | 488,302     |  |  |  |  |
|                          | Grand Total     | 1,028                          | 9.3%                      | \$31.60             | 70                      | 1,765,988   |  |  |  |  |



Nov Dec Jan Feb Mar Apr May Jun Jul Aug Sep Oct Nov

\$2.93 CPC

Channel Impressions 🖉 Conversions 7 818,542 1,282 0.16% \$3.73 \$4,787.94 256 \$18.70 Display 1,028 TOS 115 488,302 50 0.01% \$222.66 \$11,133.07 0 6 \$1,855.51 Video CONVERSIONS 1 147 \$19.55 Paid Social 285,065 3,315 1.16% \$0.87 \$2,873.17 \$31.60 6,436 \$2.13 \$13,694.11 62 619 \$22.12 174,079 3.70% Paid Search COST PER TOS 115 CONVERSION 11,083 0.63% \$2.93 \$32,488.29 70 1,028 \$31.60 **Grand Total** 1,765,988

FUSION F

## Overview by DMA

Start Date 11/1/2021 End Date 11/14/2021

| <u>81</u>        |             |             |                  | Impressions | Clicks   | CTR    | Cost     | TOS 115 | Cost Per TOS 115 |
|------------------|-------------|-------------|------------------|-------------|----------|------