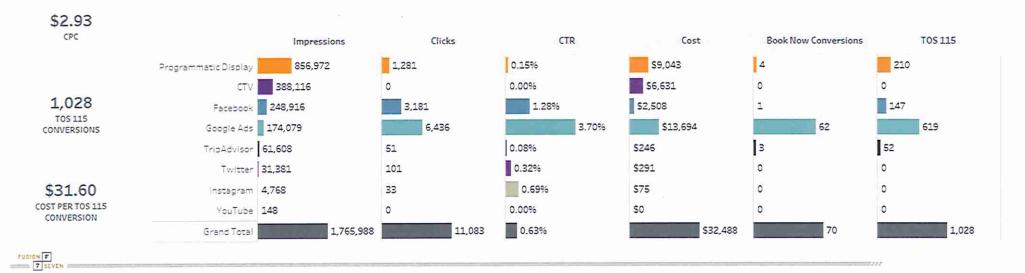

| 0                        |
| TUSION F                    |                  | - W. T 1975-1977-1977 |        |       |        |             |         |                        |                          |

50

## Overview by Campaign

 Start Date
 End Date

 11/1/2021
 11/14/2021

| 1,765,988<br>IMPRESSIONS | Campaign | Impressions | Clicks | CTR   | CPC    | Cost        | Book Now<br>Conversions | TOS 115 | Cost Per<br>TOS 115 |
|--------------------------|----------|-------------|--------|-------|--------|-------------|-------------------------|---------|---------------------|
| 11,083<br>CLICKS         | Consumer | 1,765,988   | 11,083 | 0.63% | \$2.93 | \$32,488.29 | 70                      | 1,028   | \$31.60             |



Nov Dec Jan Feb Mar Apr May Jun Jul Aug Sep Oct Nov



## Overview by Medium

Start Date 11/1/2021 End Date 11/14/2021

|                          |                 | Cost per Conversion by Channel |                           |                     |                         |             |  |  |  |  |
|--------------------------|-----------------|--------------------------------|---------------------------|---------------------|-------------------------|-------------|--|--|--|--|
| 1,765,988<br>IMPRESSIONS | Channel         | TOS 115 F                      | TOS<br>Convertion<br>Rate | Cost Per TOS<br>115 | Book Now<br>Conversions | Impressions |  |  |  |  |
|                          | Paid Search II. | 619                            | 9.6%                      | \$22.12             | 62                      | 174,079     |  |  |  |  |
|