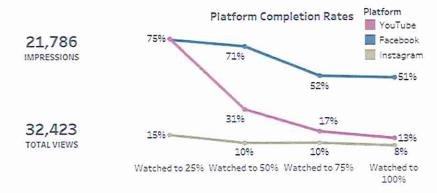

| \$13.73             |
|                            | Travel Access          | 2,476       | 10       | 0.40% | \$2.62 | \$26.17  | o       | \$0.00              |
| \$70.55                    | Group Activity         | 2,472       | 10       | 0.40% | \$2.59 | \$25.91  | 0       | S0.00               |
| COST PER<br>TOS CONVERSION | Hotel Venues           | 2,447       | 6        | 0.25% | \$3.98 | \$23.86  | 0       | \$0.00              |
| 105 CONVERSION             | Traditional Provide    | 86,643      | 496      | 0.57% | \$1.00 | \$493.85 | 7       | \$70.55             |
| FUSION F                   |                        | 4           |          | -     |        |          |         |                     |

### Video Performance

End Date Start Date 11/1/2021 11/30/2021





1

| Platform    | Targeting                        | Ad                                                                   | Impressions                                                                                                                                                                                          | Watched to<br>100%                                                                                                                                                                                                                                                                                | Video Clicks