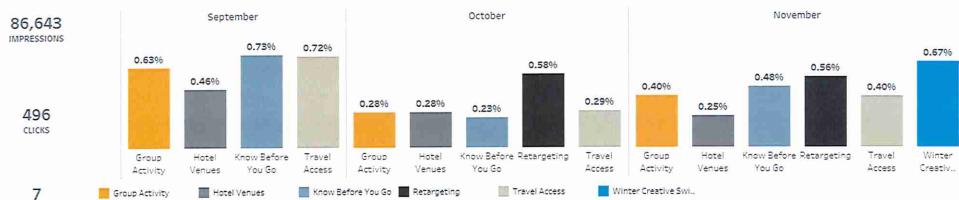

| 86,643                         | 496                       | 0.57%    | \$1.00  | \$493.85                       | 7             | \$70.55             |
| \$70.55<br>COST PER<br>TOS CONVERSION | Grand Total                                                                   | 86,643                         | 496                       | 0.57%    | \$1.00  | \$493.85                       | 7             | \$70.55             |
| TUSION F                              |                                                                               |                                |                           |          |         |                                | /             | 114                 |

## Display Performance by Creative

 Start Date
 End Date

 11/1/2021
 11/30/2021



Creative CTR Trending

TOS 115 CONVERSIONS

|                            | Creative               | Impressions | F Clicks | CTR   | CPC    | Spend    | TOS 115 | Cost per Conversion |
|----------------------------|------------------------|-------------|----------|-------|--------|----------|---------|---------------------|
| 0.57%                      | Retargeting <b>h.</b>  | 49,783      | 277      | 0.56% | \$0.43 | \$120.06 | 5       | \$24.01             |
| CLICK THROUGH RATE         | Winter Creative Switch | 26,943      | 181      | 0.67% | \$1.49 | \$270.40 | o       | \$0.00              |
|                            | Know Before You Go     | 2,522       | 12       | 0.48% | \$2.29 | \$27.45  | 2       | \$13.73             |
|                            | Travel Access