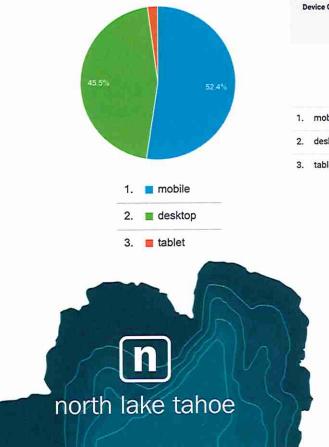

Users | Time on<br>Page |
|-----------------|-------|-----------------|
| San Francisco   | 3,565 | 1:09            |
| Sacramento      | 2,372 | 1:05            |
| Los Angeles     | 1,965 | 0:56            |
| San Jose        | 1,663 | 1:10            |
| Reno            | 1,416 | 1:37            |
| Incline Village | 1,298 | 1:35            |
| Truckee         | 1,126 | 1:26            |
| San Diego       | 701   | 2:12            |
| Roseville       | 651   | 2:19            |
| Seattle         | 650   | 0:53            |

- Of the top five states, the most engaged with the website was Nevada at 1:26.
- The top 10 cities were mostly nearby California and Nevada cities with the San Diego and Roseville audiences very engaged with over two minutes average time on page.

#### **Device**



|                 | Acquisition                                      |                                                  |                                           | Behavior                                     |                                             |                                                  | Conversions                                  | All Goals 👻                                      |
|-----------------|--------------------------------------------------|--------------------------------------------------|-------------------------------------------|----------------------------------------------|---------------------------------------------|--------------------------------------------------|----------------------------------------------|----------------------------------