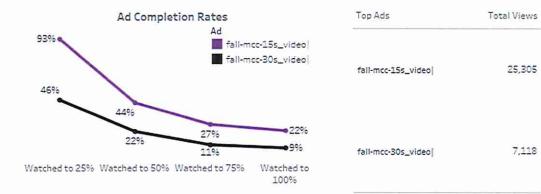

| \$13.73             |
|                            | Travel Access          | 2,476       | 10       | 0.40% | \$2.62 | \$26.17  | o       | \$0.00              |
| \$70.55                    | Group Activity         | 2,472       | 10       | 0.40% | \$2.59 | \$25.91  | 0       | S0.00               |
| COST PER<br>TOS CONVERSION | Hotel Venues           | 2,447       | 6        | 0.25% | \$3.98 | \$23.86  | 0       | \$0.00              |
| 105 CONVERSION             | Traditional Provide    | 86,643      | 496      | 0.57% | \$1.00 | \$493.85 | 7       | \$70.55             |
| FUSION F                   |                        | 4           |          | -     |        |          |         |                     |

### Video Performance

End Date Start Date 11/1/2021 11/30/2021





1

| Platform    | Targeting                        | Ad                                                                   | Impressions                                                                                                                                                                                          | Watched to<br>100%                                                                                                                                                                                                                                                                                | Video Clicks