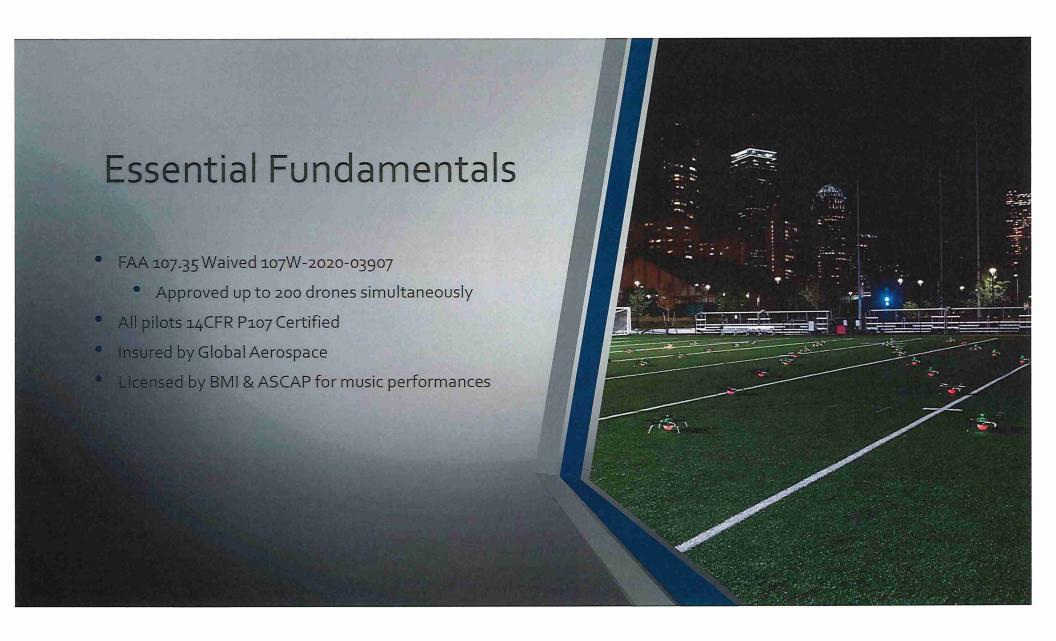

|  |  |  |  |
| SHOW DURATION                                | 12 MIN                                                                                      |  |  |  |  |
| MAX SHOW DURATION                            | 15 MINS – ENDLESS IF MERGED                                                                 |  |  |  |  |
| WIND TOLERANCE                               | 9 M/S OR 20 MPH                                                                             |  |  |  |  |
| MAX SHOW SPEED                               | 4 M/S OR 9 MPH                                                                              |  |  |  |  |
| NUMBER OF LEDS/DRONE                         | 10 (7000 LUMEN)                                                                             |  |  |  |  |















































# Kings Beach 3<sup>rd</sup> of July Drone Show EVENT SPONSORSHIP AGREEMENT

This EVENT SPONSORSHIP AGREEMENT (this "Agreement") is made on March 2, 2022, and entered into between **North Tahoe Business Association** ("Producer"), and the **North Lake Tahoe Resort Association**, **Inc.**, a California nonprofit corporation ("Sponsor").

- 1. <u>Event</u>. North Tahoe Business Association is the organizer, owner, and operator of "Kings Beach Independence Day Drone Show" which will take place on July 3, 2022, July 3, 2023, and July 3, 2024, at Kings Beach State Recreation Area, Placer County, California (the "Event"). Sponsor desires to obtain, and Producer desires to grant, sponsorship rights to the Event, as set forth in this Agreement.
- 2. Term