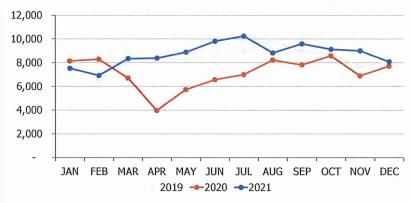

- Cash balance on January 31, 2021 of \$3,656,000 was \$2,225,000 greater than prior year due primarily to an increase in Due To County of Placer balance of \$1,096,000 and an increase in Net Income of \$2,787,000 offset primarily by an increase in Receivables of \$1,718,000. Other changes in the cash balance from prior year include an increase in Accounts Payable of \$158,000, an increase in Accrued Expenses of \$7,000, an increase in Unrestricted Net Assets of \$28,000, and increase in the Designated Marketing Reserve of \$7,000 offset by an increase in Inventory of \$10,000, an increase in Prepaid Expenses of \$16,000, a decrease in Payroll Liabilities of \$66,000 and a decrease in Deferred Revenue Member Dues of \$49,000.
- Accounts Receivable (QB) balance of \$5,000 was up relative to last year by \$3,000.
- The Accounts Receivable TOT balance of \$775,000 reflected County TOT funding invoices for both December and January. The balance at this date last year was \$505,000.
- AR Other balance of \$10,000 was \$9,000 greater than prior year.
- Membership dues receivable totaled \$62,000, which reflects a decrease of \$107,000 from prior year due to a combination of increased collections as well as write-offs on uncollectible amounts. The Allowance for Doubtful Accounts balance of \$9,000 was \$52,000 less than prior year.
- Retail Inventory totaled \$33,000, which reflects an increase of \$10,000 from prior year.
- AR TBID balance of \$1,491,000 reflects the anticipated revenue on TBID assessment collections that have not yet been received. This number does not reflect actuals for Q2 assessments.
- Receivable from NLTMC balance of \$3,000 was greater than prior year by \$2,000.
- Prepaid Expenses of \$38,000 increased by \$16,000 from prior year primarily due to the timing of payment on the Business Association Grants.
- Accounts Payable of \$149,000 was \$135,000 greater than prior year due to timing.
- Accounts Payable Other balance of \$24,000 reflects unrealized revenue due back for member dues invoices paid by TBID-assessed businesses in the prior fiscal year.
- Wages and related liabilities of \$78,000 were \$66,000 lower than prior year. This is primarily the result of reduced staffing as well as incentives in prior year that had not yet been distributed.

- Accrued expenses of \$22,000 were \$7,000 higher than prior year due to an increase in the number of events over prior year offset by a COVID recovery campaign that had been accrued in prior year.
- Deferred Revenue-Member Dues of \$47,000 was down \$49,000 from last year due to a combination of writing off uncollectible invoices, reclassing the unrealized revenue owed for paid invoices from TBID-assessed businesses, and reduced membership billing due to the inception of the TBID.
- Deferred Revenue—County of \$525,000 reflects the 2021/22 prepayment of TOT funds made at the beginning of the fiscal year to assist with cash flow due to the performance-based invoicing on part of the County contract. The prepayment also anticipates a payment to Spartan for September 2022 pending board approval in the amount of \$175,000.
- Due To/From County balance of \$1,481,000 was \$1,096,000 greater than prior year and represents the balance due to the County of Placer for unspent fiscal year 2020/21 TOT funding.
- YTD consolidated net income of \$3,242,000 at January 31 reflected a \$2,787,000 increase from prior year positive results of \$455,000, and represents anticipated TBID revenues of \$2,857,000 YTD, Membership's net loss of \$8,000, and \$393,000 net positive results from TOT funded departments.