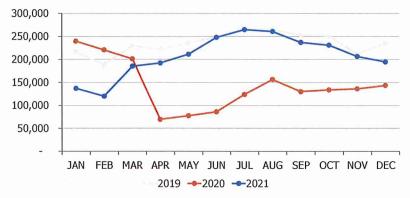

- Cash balance on January 31, 2021 of \$3,656,000 was \$2,225,000 greater than prior year due primarily to an increase in Due To County of Placer balance of \$1,096,000 and an increase in Net Income of \$2,787,000 offset primarily by an increase in Receivables of \$1,718,000. Other changes in the cash balance from prior year include an increase in Accounts Payable of \$158,000, an increase in Accrued Expenses of \$7,000, an increase in Unrestricted Net Assets of \$28,000, and increase in the Designated Marketing Reserve of \$7,000 offset by an increase in Inventory of \$10,000, an increase in Prepaid Expenses of \$16,000, a decrease in Payroll Liabilities of \$66,000 and a decrease in Deferred Revenue Member Dues of \$49,000.
- Accounts Receivable (QB) balance of \$5,000 was up relative to last year by \$3,000.
- The Accounts Receivable TOT balance of \$775,000 reflected County TOT funding invoices for both December and January. The balance at this date last year was \$505,000.
- AR Other balance of \$10,000 was \$9,000 greater than prior year.
- Membership dues receivable totaled \$62,000, which reflects a decrease of \$107,000 from prior year due to a combination of increased collections as well as write-offs on uncollectible amounts. The Allowance for Doubtful Accounts balance of \$9,000 was \$52,000 less than prior year.
- Retail Inventory totaled \$33,000, which reflects an increase of \$10,000 from prior year.
- AR TBID balance of \$1,491,000 reflects the anticipated revenue on TBID assessment collections that have not yet been received. This number does not reflect actuals for Q2 assessments.
- Receivable from NLTMC balance of \$3,000 was greater than prior year by \$2,000.
- Prepaid Expenses of \$38,000 increased by \$16,000 from prior year primarily due to the timing of payment on the Business Association Grants.
- Accounts Payable of \$149,000 was \$135,000 greater than prior year due to timing.
- Accounts Payable Other balance of \$24,000 reflects unrealized revenue due back for member dues invoices paid by TBID-assessed businesses in the prior fiscal year.
- Wages and related liabilities of \$78,000 were \$66,000 lower than prior year. This is primarily the result of reduced staffing as well as incentives in prior year that had not yet been distributed.

- Accrued expenses of \$22,000 were \$7,000 higher than prior year due to an increase in the number of events over prior year offset by a COVID recovery campaign that had been accrued in prior year.
- Deferred Revenue-Member Dues of \$47,000 was down \$49,000 from last year due to a combination of writing off uncollectible invoices, reclassing the unrealized revenue owed for paid invoices from TBID-assessed businesses, and reduced membership billing due to the inception of the TBID.
- Deferred Revenue—County of \$525,000 reflects the 2021/22 prepayment of TOT funds made at the beginning of the fiscal year to assist with cash flow due to the performance-based invoicing on part of the County contract. The prepayment also anticipates a payment to Spartan for September 2022 pending board approval in the amount of \$175,000.
- Due To/From County balance of \$1,481,000 was \$1,096,000 greater than prior year and represents the balance due to the County of Placer for unspent fiscal year 2020/21 TOT funding.
- YTD consolidated net income of \$3,242,000 at January 31 reflected a \$2,787,000 increase from prior year positive results of \$455,000, and represents anticipated TBID revenues of \$2,857,000 YTD, Membership's net loss of \$8,000, and \$393,000 net positive results from TOT funded departments.