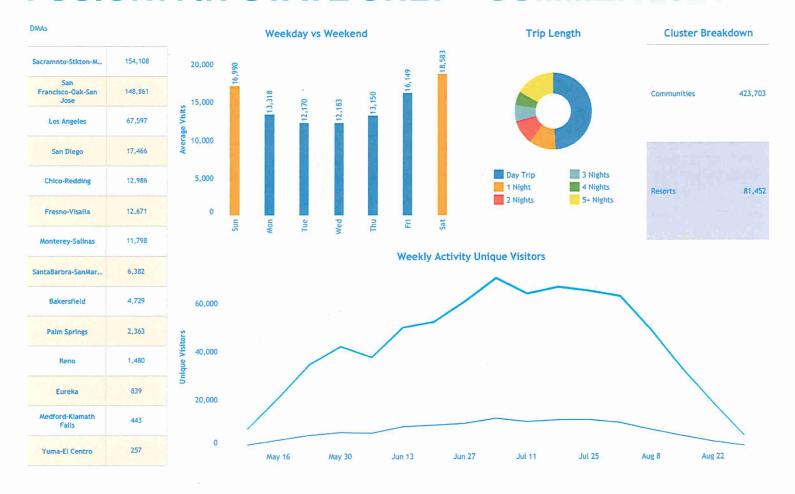

|  |
| Monterey/Salinas                              | 1.6%                          | 2%                         |  |
| Phoenix                                       | 1%                            | 2%                         |  |
| Chico/Redding                                 | 1%                            | 2%                         |  |
| Salt Lake City                                | .5%                           | 1%                         |  |
| Seattle                                       | .7%                           | 1%                         |  |
| Santa Barbara/Santa Maria/<br>San Luis Obispo | .5%                           | 1%                         |  |

# **FUSION7: IN-STATE ONLY – SUMMER 2020**





# **FUSION7: IN-STATE ONLY - SUMMER 2021**





# **High Value Visitors**

- Length of stay = 4+ nights.
- · Includes some mid-week.
- Origin city = any fly market (national).
- Has higher spending percentage.







### **SUMMER TARGET MARKETS**

- Los Angeles, CA
- National Fly Markets / 3 Years Visitor (High Value)



### **TACTICS**

### Programmatic Display

- Prospecting and retargeting
- High value / national audiences

**Native Direct** 

Search Marketing

### Facebook/Instagram

- Prospecting and retargeting
- High value / national audiences

**KRON TV Segment** 

TripAdvisor

Email



# **Consumer Flowcharts**



### **CONSUMER MEDIA FLOWCHART - DIGITAL & SOCIAL**

### **TACTICS**

### **Programmatic Display**

- Prospecting and retargeting
- · High value / national audiences

### **Native Direct**

### **Search Marketing*