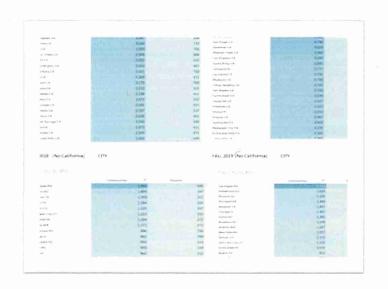

# FUSION7 & ARRIVALIST DATA – 2020 & 2021 (In-State)

| DMA Name                                      | Arrivalist 2021<br>Visitor %s | Fusion7 2021<br>Visitors % |  |
|-----------------------------------------------|-------------------------------|----------------------------|--|
| San Francisco/Oakland/San Jose                | 43.80%                        | 34%                        |  |
| Sacramento/Stockton/Modesto                   | 33.00%                        | 35%                        |  |
| Los Angeles                                   | 11.20%                        | 15%                        |  |
| San Diego                                     | 2.90%                         | 4%                         |  |
| Monterey/Salinas                              | 2.20%                         | 3%                         |  |
| Fresno/Visalia                                | 2.20%                         | 3%                         |  |
| Chico/Redding                                 | 2.00%                         | 3%                         |  |
| Santa Barbara/Santa Maria/<br>San Luis Obispo | 1.00%                         | 1%                         |  |
| Bakersfield                                   | 0.50%                         | 1%                         |  |
| Palm Springs                                  | 0.50%                         | 1%                         |  |
| Reno                                          | 0.40%                         | 0%                         |  |
| Eureka                                        | 0.10%                         | 0%                         |  |
| Medford/Klamath Falls                         | 0.10%                         | 0%                         |  |

| DMA Name                                      | Arrivalist 2020<br>Visitor %s | Fusion7 2020<br>Visitors % |
|-----------------------------------------------|-------------------------------|----------------------------|
| San Francisco/Oakland/San Jose                | 46.80%                        | 34%                        |
| Sacramento/Stockton/Modesto                   | 35.20%                        | 36%                        |
| Los Angeles                                   | 8.90%                         | 15%                        |
| San Diego                                     | 2.30%                         | 4%                         |
| Monterey/Salinas                              | 2.00%                         | 2%                         |
| Chico/Redding                                 | 1.60%                         | 2%                         |
| Fresno/Visalia                                | 1.30%                         | 2%                         |
| Santa Barbara/Santa Maria/<br>San Luis Obispo | 0.80%                         | 2%                         |
| Bakersfield                                   | 0.40%                         | 1%                         |
| Reno                                          | 0.40%                         | 0%                         |
| Palm Springs                                  | 0.10%                         | 0%                         |
| Eureka                                        | 0.10%                         | 0%                         |
| Medford/Klamath Falls                         | 0.00%                         | 0%                         |

# FUSION7 & ARRIVALIST DATA – 2020 & 2021 (All Markets)

| DMA Name                                      | Arrivalist<br>2021 Visitor %s | Fusion7 2021<br>Visitors % |
|-----------------------------------------------|-------------------------------|----------------------------|
| Sacramento/Stockton/Modesto                   | 21%                           | 28%                        |
| San Francisco/Oakland/San Jose                | 22%                           | 22%                        |
| Reno                                          | 30%                           | 22%                        |
| Los Angeles                                   | 6%                            | 10%                        |
| San Diego                                     | 1.5%                          | 3%                         |
| Las Vegas                                     | 1%                            | 2%                         |
| Fresno/Visalia                                | 1%                            | 2%                         |
| Monterey/Salinas                              | 1%                            | 2%                         |
| Phoenix                                       | 1%                            | 1%                         |
| Chico/Redding                                 | 1%                            | 1%                         |
| Salt Lake City                                | 1%                            | 1%                         |
| Seattle                                       | 1%                            | 1%                         |
| Santa Barbara/Santa Maria/<br>San Luis Obispo | 1%                            | 1%                         |

| DMA Name                                      | Arrivalist 2020<br>Visitor %s | Fusion7 2020<br>Visitors % |  |
|-----------------------------------------------|-------------------------------|----------------------------|--|
| Sacramento/Stockton/Modesto                   | 21%                           | 27%                        |  |
| San Francisco/Oakland/San Jose                | 26%                           | 20%                        |  |
| Reno                                          | 26%                           | 21%                        |  |
| Los Angeles                                   | 4%                            | 9%                         |  |
| San Diego                                     | 1.4%                          | 2%                         |  |
| Las Vegas                                     | 1%                            | 2%                         |  |
| Fresno/Visalia                                | 1%                            | 2%                         |  |
| Monterey/Salinas                              | 1.6%                          | 2%                         |  |
| Phoenix                                       | 1%                            | 2%                         |  |
| Chico/Redding                                 | 1%                            | 2%                         |  |
| Salt Lake City                                | .5%                           | 1%                         |  |
| Seattle                                       | .7%                           | 1%                         |  |
| Santa Barbara/Santa Maria/<br>San Luis Obispo | .5%                           | 1%                         |  |