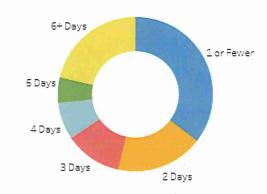

| 1%                            | 2%                         |  |
| Chico/Redding                                 | 1%                            | 2%                         |  |
| Salt Lake City                                | .5%                           | 1%                         |  |
| Seattle                                       | .7%                           | 1%                         |  |
| Santa Barbara/Santa Maria/<br>San Luis Obispo | .5%                           | 1%                         |  |

# **FUSION7: IN-STATE ONLY – SUMMER 2020**





# **FUSION7: IN-STATE ONLY - SUMMER 2021**





# **High Value Visitors**

- Length of stay = 4+ nights.
- · Includes some mid-week.
- Origin city = any fly market (national).
- Has higher spending percentage.







### **SUMMER TARGET MARKETS**

- Los Angeles, CA
- National Fly Markets / 3 Years Visitor (High Value)



### **TACTICS**

### Programmatic Display

- Prospecting and retargeting
- High value / national audiences

**Native Direct** 

Search Marketing

### Facebook/Instagram

- Prospecting and retargeting
- High value / national audiences

**KRON TV Segment** 

TripAdvisor

Email



# **Consumer Flowcharts**



### **CONSUMER MEDIA FLOWCHART - DIGITAL & SOCIAL**

### **TACTICS**

### **Programmatic Display**

- Prospecting and retargeting
- · High value / national audiences

### **Native Direct**

### **Search Marketing**

### Facebook/Instagram

- · Prospecting and retargeting
- · High value / national audiences

### **KRON TV Segment**

**TripAdvisor** 

Email

|              | )22-23