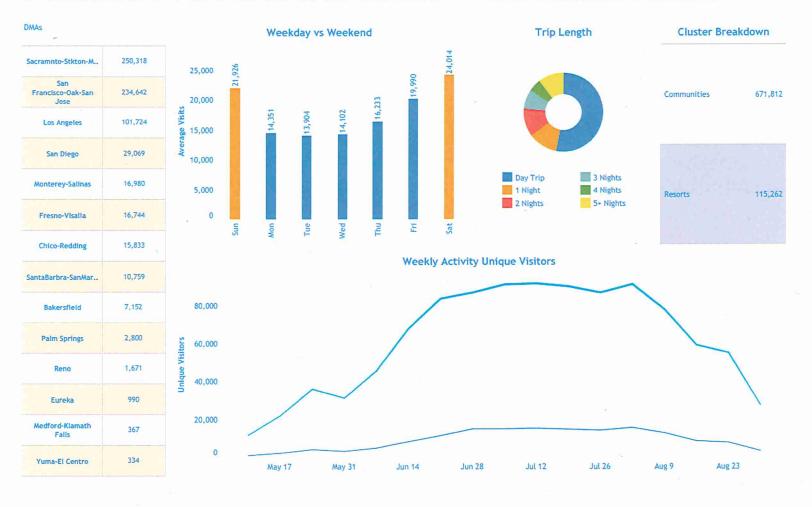

| 1%                            | 2%                         |  |
| Monterey/Salinas                              | 1.6%                          | 2%                         |  |
| Phoenix                                       | 1%                            | 2%                         |  |
| Chico/Redding                                 | 1%                            | 2%                         |  |
| Salt Lake City                                | .5%                           | 1%                         |  |
| Seattle                                       | .7%                           | 1%                         |  |
| Santa Barbara/Santa Maria/<br>San Luis Obispo | .5%                           | 1%                         |  |

# **FUSION7: IN-STATE ONLY – SUMMER 2020**





# **FUSION7: IN-STATE ONLY - SUMMER 2021**





# **High Value Visitors**

- Length of stay = 4+ nights.
- · Includes some mid-week.
- Origin city = any fly market (national).
- Has higher spending percentage.







### **SUMMER TARGET MARKETS**

- Los Angeles, CA
- National Fly Markets / 3 Years Visitor (High Value)



### **TACTICS**

### Programmatic Display

- Prospecting and retargeting
- High value / national audiences

**Native Direct** 

Search Marketing

### Facebook/Instagram

- Prospecting and retargeting
- High value / national audiences

**KRON TV Segment** 

TripAdvisor

Email



# **Consumer Flowcharts**



### **CONSUMER MEDIA FLOWCHART - DIGITAL & SOCIAL**

### **TACTICS**

### **Programmatic Display**

- Prospecting and retargeting
- · High value / national audiences