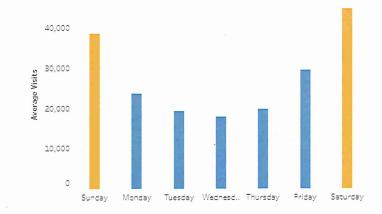

| 1%                            | 2%                         |  |
| Chico/Redding                                 | 1%                            | 2%                         |  |
| Salt Lake City                                | .5%                           | 1%                         |  |
| Seattle                                       | .7%                           | 1%                         |  |
| Santa Barbara/Santa Maria/<br>San Luis Obispo | .5%                           | 1%                         |  |

# **FUSION7: IN-STATE ONLY – SUMMER 2020**





# **FUSION7: IN-STATE ONLY - SUMMER 2021**





# **High Value Visitors**

- Length of stay = 4+ nights.
- · Includes some mid-week.
- Origin city = any fly market (national).
- Has higher spending percentage.







### **SUMMER TARGET MARKETS**

- Los Angeles, CA
- National Fly Markets / 3 Years Visitor (High Value)



### **TACTICS**

### Programmatic Display

- Prospecting and retargeting
- High value / national audiences

**Native Direct** 

Search Marketing

### Facebook/Instagram

- Prospecting and retargeting
- High value / national audiences

**KRON TV Segment** 

TripAdvisor

Email



# **Consumer Flowcharts**



### **CONSUMER MEDIA FLOWCHART - DIGITAL & SOCIAL**

### **TACTICS**

### **Programmatic Display**

- Prospecting and retargeting
- · High value / national audiences

### **Native Direct**

### **Search Marketing**

### Facebook/Instagram

- · Prospecting and retargeting
- · High value / national audiences

### **KRON TV Segment**

**TripAdvisor** 

Email

|              | )22-23