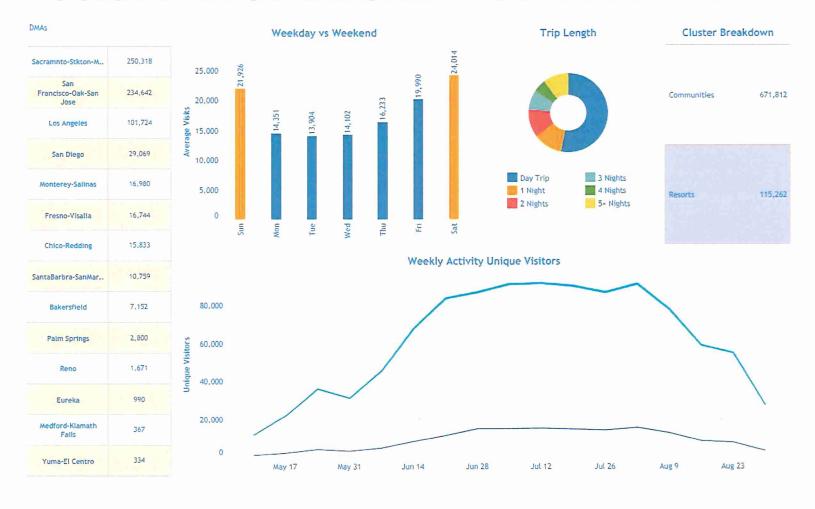

## **FUSION7 & ARRIVALIST DATA - 2020 & 2021**

| DMA Name                                      | Arrivalist 2021<br>Visitor %s | Fusion7 2021<br>Visitors % |  |
|-----------------------------------------------|-------------------------------|----------------------------|--|
| San Francisco/Oakland/San Jose                | 43.80%                        | 34%                        |  |
| Sacramento/Stockton/Modesto                   | 33.00%                        | 35%                        |  |
| Los Angeles                                   | 11.20%                        | 15%                        |  |
| San Diego                                     | 2.90%                         | 4%                         |  |
| Monterey/Salinas                              | 2.20%                         | 3%                         |  |
| Fresno/Visalia                                | 2.20%                         | 3%                         |  |
| Chico/Redding                                 | 2.00%                         | 3%                         |  |
| Santa Barbara/Santa Maria/<br>San Luis Obispo | 1.00%                         | 1%                         |  |
| Bakersfield                                   | 0.50%                         | 1%                         |  |
| Palm Springs                                  | 0.50%                         | 1%                         |  |
| Reno                                          | 0.40%                         | 0%                         |  |
| Eureka                                        | 0.10%                         | 0%                         |  |
| Medford/Klamath Falls                         | 0.10%                         | 0%                         |  |

| DMA Name                                      | Arrivalist 2020<br>Visitor %s | Fusion7 2020<br>Visitors % |  |
|-----------------------------------------------|-------------------------------|----------------------------|--|
| San Francisco/Oakland/San Jose                | 46.80%                        | 34%                        |  |
| Sacramento/Stockton/Modesto                   | 35.20%                        | 36%                        |  |
| Los Angeles                                   | 8.90%                         | 15%                        |  |
| San Diego                                     | 2.30%                         | 4%                         |  |
| Monterey/Salinas                              | 2.00%                         | 2%                         |  |
| Chico/Redding                                 | 1.60%                         | 2%                         |  |
| Fresno/Visalia                                | 1.30%                         | 2%                         |  |
| Santa Barbara/Santa Maria/<br>San Luis Obispo | 0.80%                         | 2%                         |  |
| Bakersfield                                   | 0.40%                         | 1%                         |  |
| Reno                                          | 0.40%                         | 0%                         |  |
| Palm Springs                                  | 0.10%                         | 0%                         |  |
| Eureka                                        | 0.10%                         | 0%                         |  |
| Medford/Klamath Falls                         | 0.00%                         | 0%                         |  |