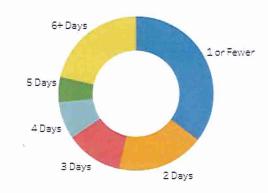

## **High Value Visitors**

- Length of stay = 4+ nights.
- · Includes some mid-week.
- Origin city = any fly market (national).
- Has higher spending percentage.