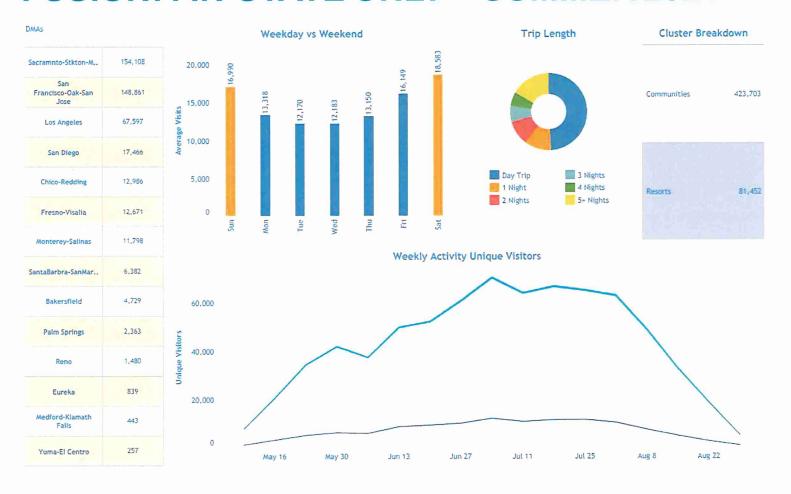

## **DATA COLLECTION**

- Markets were selected per Fusion7 Instate data
- Budget split 63/37 per attendance percentages.

#### **FUSION7: IN STATE ONLY**

| 2019                           | 2020                           | 2021                           |      |
|--------------------------------|--------------------------------|--------------------------------|------|
| San Fran                       | <ul> <li>Sacramento</li> </ul> | San Fran                       | 129k |
| <ul> <li>Sacramento</li> </ul> | San Fran                       | <ul> <li>Sacramento</li> </ul> | 89k  |
| • LA                           | • LA                           | • LA                           | 31k  |
| <ul> <li>Monterey</li> </ul>   | • Chico                        | <ul> <li>San Diego</li> </ul>  | 9.6k |
| San Diego                      | <ul> <li>Monterey</li> </ul>   | <ul> <li>Monterey</li> </ul>   | 9.1k |
| • Fresno                       | San Diego                      | • Chico                        | 6.8k |
| • Chico                        | • Chico                        | <ul> <li>Fresno</li> </ul>     | 5.3k |
| Santa Barb                     | Santa Barb                     | <ul> <li>Santa Barb</li> </ul> | 3.5k |