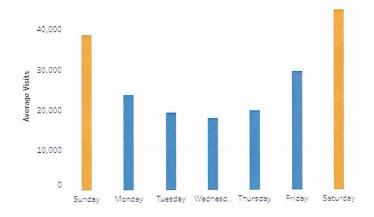

## **MEDIA STRATEGIES**

- Keep spending geographically close to allow flexibly in the current COVID-19 environment.
  - Use lower budgets to target CA fly markets.
- Target national High-Value audiences.
  - Fly market / 3-year visitor.
  - 4+ day stay, mid-week, higher HHI and higher spending.
- Maintain Sustainability messaging.
  - TV: Bay Area
  - FB / Insta: In-Market Travelers 75%; Locals 25%