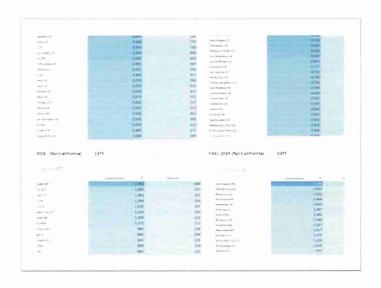

## **FUSION7 & ARRIVALIST DATA - 2020 & 2021**

| DMA Name                                      | Arrivalist 2021<br>Visitor %s | Fusion7 2021<br>Visitors % |  |
|-----------------------------------------------|-------------------------------|----------------------------|--|
| San Francisco/Oakland/San Jose                | 43.80%                        | 34%                        |  |
| Sacramento/Stockton/Modesto                   | 33.00%                        | 35%                        |  |
| Los Angeles                                   | 11.20%                        | 15%                        |  |
| San Diego                                     | 2.90%                         | 4%                         |  |
| Monterey/Salinas                              | 2.20%                         | 3%                         |  |
| Fresno/Visalia                                | 2.20%                         | 3%                         |  |
| Chico/Redding                                 | 2.00%                         | 3%                         |  |
| Santa Barbara/Santa Maria/<br>San Luis Obispo | 1.00%                         | 1%                         |  |
| Bakersfield                                   | 0.50%                         | 1%                         |  |
| Palm Springs                                  | 0.50%                         | 1%                         |  |
| Reno                                          | 0.40%                         | 0%                         |  |
| Eureka                                        | 0.10%                         | 0%                         |  |
| Medford/Klamath Falls                         | 0.10%                         | 0%                         |  |

| DMA Name                                      | Arrivalist 2020<br>Visitor %s | Fusion7 2020<br>Visitors % |  |
|-----------------------------------------------|-------------------------------|----------------------------|--|
| San Francisco/Oakland/San Jose                | 46.80%                        | 34%                        |  |
| Sacramento/Stockton/Modesto                   | 35.20%                        | 36%                        |  |
| Los Angeles                                   | 8.90%                         | 15%                        |  |
| San Diego                                     | 2.30%                         | 4%                         |  |
| Monterey/Salinas                              | 2.00%                         | 2%                         |  |
| Chico/Redding                                 | 1.60%                         | 2%                         |  |
| Fresno/Visalia                                | 1.30%                         | 2%                         |  |
| Santa Barbara/Santa Maria/<br>San Luis Obispo | 0.80%                         | 2%                         |  |
| Bakersfield                                   | 0.40%                         | 1%                         |  |
| Reno                                          | 0.40%                         | 0%                         |  |
| Palm Springs                                  | 0.10%                         | 0%                         |  |
| Eureka                                        | 0.10%                         | 0%                         |  |
| Medford/Klamath Falls                         | 0.00%                         | 0%                         |  |