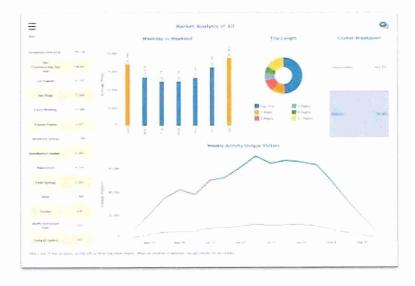

The Augustine Agency presented the Spring Media Recommendations. The presentation can be viewed <a href="here">here</a> starting on page 9. McRoberts reminded everyone that the media strategies are focused on Spring and Fall. The data collection is based on Fusion7, Arrivalist, Google Analytics and flight data research. He stated the multiple data sources are pulling very similar results on the top 10 markets. Burke stated the Texas market is trending up and is due to the efforts done, on the last Spring Campaign.

#### Comments:

- Heather Bacon questioned if the numbers coming out of San Diego were in-line with what was expected? McRoberts stated he expected it to be higher, about 20-30% more on visitation. Williams stated the numbers doesn't surprise him as there are no motivation to leave San Diego that time of year.
- Williams recommended with the Monterey market and other coastal communities there are opportunities
  to carry it over to early June due to the marine layer. He also shared it's an older more affluent audience
  than Chico and Fresno. Burke stated when the reforecast is done and if there are opportunities, they will
  take this in consideration.
- Williams stated he likes the approach and questioned if there are programs available (geographic information) where you can plug in and get for example, cost of advertising is only 10% of the evaluation or something similar? Or length of stay is 40% of the evaluation? McRoberts stated he not seen any program that is that comprehensive but can have to their analytics team maybe build something out. This isn't something that can be built out quickly, but he will investigate.
- Chapman reminded everyone that the Spring spend is the largest piece of the overall budget, about 42% and keeping the plan flexible is an important component of this plan.