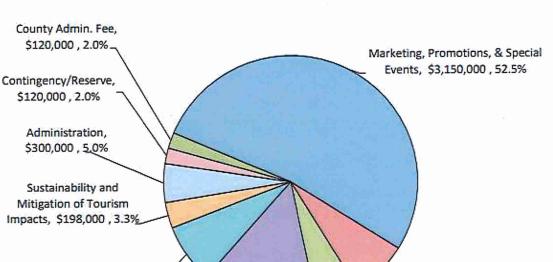

- Accrued expenses of \$19,000 were \$4,000 higher than prior year due to an increase in the number of events over prior year offset by a COVID recovery campaign that had been accrued in prior year.
- Deferred Revenue-Member Dues of \$43,000 was down \$46,000 from last year due to a combination of writing off uncollectible invoices, reclassing the unrealized revenue owed for paid invoices from TBID-assessed businesses, and reduced membership billing due to the inception of the TBID.
- Deferred Revenue–County of \$525,000 reflects the 2021/22 prepayment of TOT funds made at the beginning of the fiscal year to assist with cash flow at the start of the fiscal year. The prepayment also anticipates a payment to Spartan for September 2022 pending board approval in the amount of \$175,000.
- Due To/From County balance of \$1,481,000 was \$1,096,000 greater than prior year and represents the balance due to the County of Placer for unspent fiscal year 2020/21 TOT funding. Payment was remitted to the County in March.
- YTD consolidated net income of \$3,408,000 at February 28 reflected a \$2,813,000 increase from prior year positive results of \$595,000, and represents anticipated TBID revenues of \$2,983,000 YTD, Membership's net loss of \$11,000, and \$436,000 net positive results from TOT funded departments.
- Operating Results YTD Marketing
  - YTD Revenue from Placer TOT Funding of \$1,524,000 was lower than budget by \$529,000 due to the timing of the pay for performance portion of County TOT funding.
  - Expenses before overhead allocation totaled \$1,163,000 and were \$562,000 below budget largely due to a combination of reduced staffing and timing.
  - Total net results before overhead allocation of \$361,000 were better than budget by \$33,000.
  - The reforecast of Marketing expenditures for the fiscal year indicates a reduction from budget before overhead allocation of approximately \$179,000 at year end, due primarily to lower payroll and related expenses, event sponsorships, and opportunistic expenses.
- Operating Results YTD Conference
  - TOT revenue of \$318,000 was on budget.
  - Expenses of \$116,000 before allocated overhead were below budget by \$141,000 primarily due to reduced staffing.
  - Net results of \$203,000 before overhead allocation were good to budget by \$141,000.
  - The reforecast of Conference expenditures for the fiscal year indicates a reduction from budget of approximately \$160,000 at year end, due primarily to lower payroll and related expenses along with reduced G&A that is allocated based on headcount and total expenditures.
- Operating Results YTD Visitor Center
  - Retail sales of \$70,000 were positive to budget by \$15,000. TOT revenue of \$302,000 was on budget.
  - Expenses before overhead allocation of \$202,000 were below budget by \$85,000 primarily due to staffing and reduced expenditures on the visitor guide.
  - Net income of \$170,000 before overhead allocation was \$100,000 positive to budget.
  - The reforecast of Visitor Center expenditures for the fiscal year indicates a reduction from budget of approximately \$86,000 due primarily to lower payroll and related expenses as well as lower expenses related to the visitor guide.
- Operating Results YTD TMPI
  - o TOT revenue of \$119,000 was on budget.
  - Expenditures of \$17,000 before overhead were \$80,000 good to budget primarily due to reduced staffing and timing offset by an unbudgeted professional fees expense.
  - Net results of \$103,000 before overhead allocation were positive to budget \$80,000.
  - The reforecast of TMPI expenditures for the fiscal year indicates a reduction from budget of approximately \$88,000 due primarily to lower than anticipated payroll and related expenditures.
- Operating Results YTD TBID Assessment Revenue

- o Anticipated revenues YTD totaled \$2,983,000 and was good to budget by \$130,000.
- Total collections through February totaled \$2,575,000.
- Total collections reserved for Zone 1 Services are \$440,000.
- Operating Results YTD Membership
  - Membership dues revenue of \$52,000 was \$2,000 good to budget, total other revenues of \$3,000 were bad to budget by \$5,000.
  - Expenses before overhead allocation of \$49,000 were good to budget by \$10,000.
  - Net income of \$5,000 before overhead allocation was good to budget by \$7000.
  - Net loss of \$11,000 after overhead allocations was good to budget \$5,000.
  - The Reforecast of Membership indicates a net loss of \$5,000 at March 31, which is \$12,000 better than budget and is the result of lower than anticipated payroll and related expenses.
  - Operating Results YTD Business Association Grant Funding
    - TOT Revenue of \$133,000 was on budget.
    - Expenses of \$133,000 was on budget.
    - Net results of \$0 was on budget.
    - The reforecast for Business Association Grant Funding is expected to remain on budget for the remainder of the fiscal year.
- Operating Results YTD TOT Housing & Transportation Allocation
  - TOT Revenue of \$108,000 was on budget.
  - Total expense of \$0 was below budget \$87,000 due to staffing.
  - Net results of \$108,000 before overhead was \$87,000 good to budget.
  - The reforecast of TOT Housing & Transportation Allocation expenditures for the fiscal year indicates a reduction from budget of approximately \$130,000 due primarily to lower than anticipated payroll and related expenditures and G&A expenses based on headcount.
- Operating Results YTD Administration
  - Total expenses of \$526,000 were \$8,000 over budget due primarily to unbudgeted expenses offset by reduced staffing.
  - The reforecast of Administration expenditures for the fiscal year indicates a reduction from budget of approximately \$40,000 due primarily to lower than anticipated payroll and related expenditures as well as unused travel, research & planning, and additional opportunities funds partially offset by unbudgeted professional fees.
- Membership cash position as of February 28, 2021
  - Membership activities YTD resulted in a net loss of \$11,091.
  - Deferred revenues of \$43,488 less receivables of \$45,337, plus the allowance for uncollectible receivables of \$9,495 resulted in the loss of cash in the amount of \$3,445.
  - The balance owed on paid invoices from TBID businesses increased cash by \$23,835.
  - o Tuesday Morning Breakfast Club deferred revenue provided \$1,290 in cash.
  - o Prior years' cumulative net results totaled \$17,781.
  - o Net cash year-to-date was positive \$39,461.