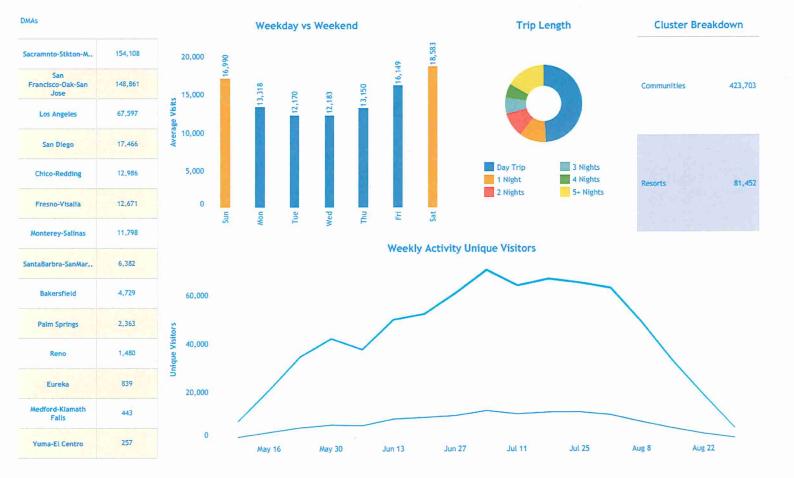

| Salt Lake City                 | .5%                           | 1%                         |
| Salt Lake City                                | 1%                            | 1%                         | Seattle                        | .7%                           | 1%                         |
| Seattle                                       | 1%                            | 1%                         | Santa Barbara/Santa Maria/     |                               |                            |
| Santa Barbara/Santa Maria/<br>San Luis Obispo | 1%                            | 1%                         | San Luis Obispo                | .5%                           | 1%                         |

# FUSION7: IN-STATE ONLY - SUMMER 2020





# FUSION7: IN-STATE ONLY - SUMMER 2021





# **GTN.com Google Analytics – Summer 2021**

| N   | letro                             |                                               |     |                                                   |                                                   |
|-----|-----------------------------------|-----------------------------------------------|-----|---------------------------------------------------|---------------------------------------------------|
|     |                                   | Users ?                                       | ≁   | New Users ?                                       | Sessions ?                                        |
|     |                                   | <b>243,35</b><br>% of Total: 95.74<br>(254,18 | 196 | <b>242,385</b><br>% of Total: 96.07%<br>(252,3