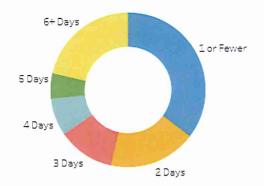

|
| 8.  | San Diego CA                      | <b>6,453</b> (2.56                            | %)  | <b>6,192</b> (2.55%)                              | <b>8,078</b> (2.59%)                              |
| 9.  | Washington DC (Hagerstown MD)     | 5,493 (2.18                                   | %)  | <b>5,441</b> (2.24%)                              | <b>5,998</b> (1.92%)                              |
| 10. | New York, NY                      | 4,975 (1.97                                   | %)  | 4,886 (2.02%)                                     | 5,915 (1.90%                                      |



# **High Value Visitors**

- Length of stay = 4+ nights
- Includes some mid-week
- Origin city = any fly market (national)
- Has higher spending percentage







# TACTICS

**Programmatic Display** 

- Prospecting and retargeting
- High value / national audiences

Native Direct

Search Marketing

Facebook/Instagram

- Prospecting and retargeting
- High value / national audiences

**KRON TV Segment** 

TripAdvisor

Email



# **CONSUMER MEDIA FLOWCHART – DIGITAL & SOCIAL**

# TACTICS

### **Programmatic Display**

- Prospecting and retargeting
- High value / national audiences

### **Native Direct**

### **Search Marketing**

### Facebook/Instagram

- Prospecting and retargeting
- High value / national audiences

### **KRON TV Segment**

### TripAdvisor

Email

|                                                                                                                 | 022-23