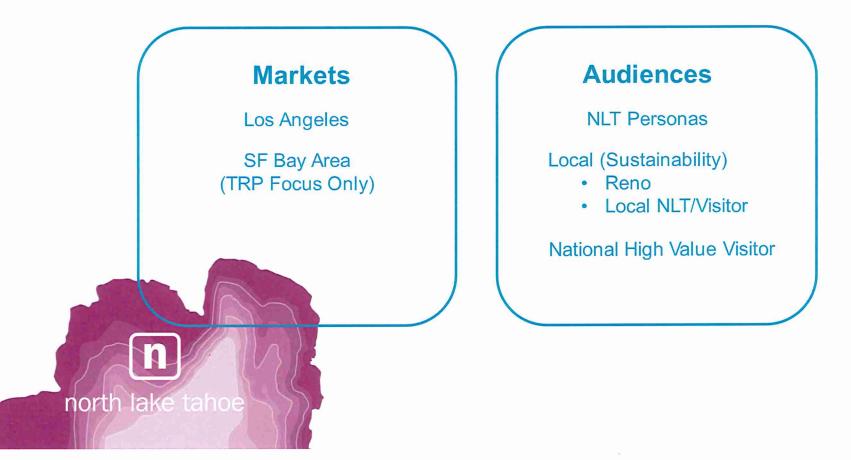

ness of seasonal activities, events and experiences
- · Continue to grow destination awareness, brand loyalty and conversation



north lake tahoe

# **MEDIA STRATEGIES**

- COVID considerations
  - Continued flexibility in plan
  - · Prioritize media channels that can be easily adjusted vs. traditional media
- · Reduced summer budget due peak seasonality
  - Summer media (May June) is 10% of annual media budget
- Visitation data used to guide decisions (Fusion7, Arrivalist, Google Analytics)
  - · Target markets, media channels, and audience segments
- Target national High-Value audiences
  - 4+ day stay, mid-week, higher HHI and higher spending
- Maintain Sustainability messaging
  - TV: Bay Area
  - FB / IG: In-Market Travelers 75%; Locals 25%

# **TARGET MARKETS & AUDIENCES SUMMARY**



# **KEY DATA TAKEAWAYS**

### **Market Research**

- LA is consistently our third largest in-state market for summer visitation over the past 3 years
- 12 Direct flights per day between RNO and LAX. Additionally, with an impending rise in airline tickets, most people are opting for short-haul, direct flights <u>according to Travel Weekly</u>.
- Despite high gas prices, the number of road trips being taken in the U.S. has just outstripped pre-pandemic levels, <u>according to Arrivalist</u>. Additionally, overnight stays in conjunction with road trips were up 1.4 percent.
- A majority of U.S. adults (85%) are expecting to travel this summer and driving in personal vehicles is the leading choice for getting to summer vacation destinations, <u>according to the Harris Poll</u>.
- Reduced seas