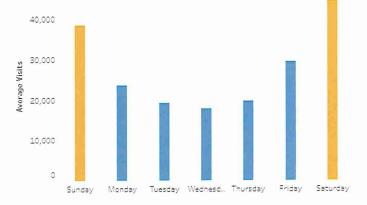

|
| 8.  | San Diego CA                      | <b>6,453</b> (2.56                            | %)  | <b>6,192</b> (2.55%)                              | <b>8,078</b> (2.59%)                              |
| 9.  | Washington DC (Hagerstown MD)     | 5,493 (2.18                                   | %)  | <b>5,441</b> (2.24%)                              | <b>5,998</b> (1.92%)                              |
| 10. | New York, NY                      | 4,975 (1.97                                   | %)  | 4,886 (2.02%)                                     | 5,915 (1.90%                                      |



# **High Value Visitors**

- Length of stay = 4+ nights
- Includes some mid-week
- Origin city = any fly market (national)
- Has higher spending percentage







# TACTICS

**Programmatic Display** 

- Prospecting and retargeting
- High value / national audiences

Native Direct

Search Marketing

Facebook/Instagram

- Prospecting and retargeting
- High value / national audiences

**KRON TV Segment** 

TripAdvisor

Email



# **CONSUMER MEDIA FLOWCHART – DIGITAL & SOCIAL**

# TACTICS

### **Programmatic Display**

- Prospecting and retargeting
- High value / national audiences

### **Native Direct**

### **Search Marketing**

### Facebook/Instagram

- Prospecting and retargeting
- High value / national audiences

### **KRON TV Segment**

### TripAdvisor

Email

|                                                                                                                 | 022-23