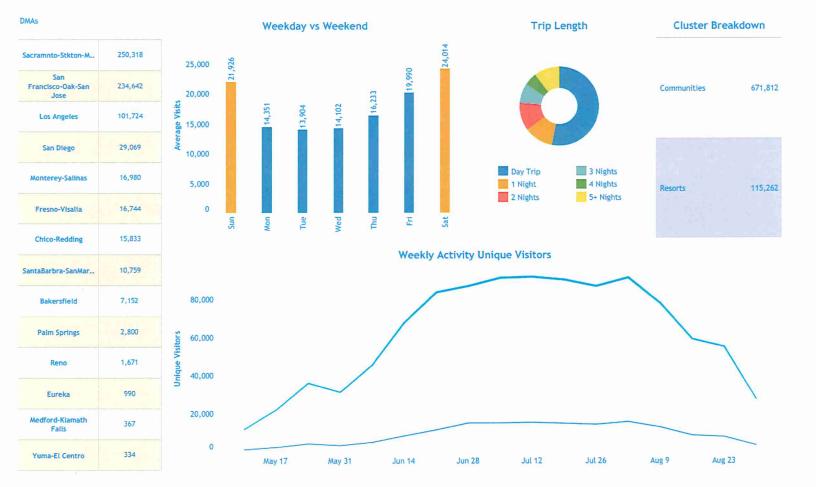

|                            | Salt Lake City                 | .5%                           | 1%                         |
| Salt Lake City                                | 1%                            | 1%                         | Seattle                        | .7%                           | 1%                         |
| Seattle                                       | 1%                            | 1%                         | Santa Barbara/Santa Maria/     |                               |                            |
| Santa Barbara/Santa Maria/<br>San Luis Obispo | 1%                            | 1%                         | San Luis Obispo                | .5%                           | 1%                         |

# FUSION7: IN-STATE ONLY - SUMMER 2020





# FUSION7: IN-STATE ONLY - SUMMER 2021





# **GTN.com Google Analytics – Summer 2021**

| N   | letro                             |                                               |     |                                                   |                                                   |
|-----|-----------------------------------|-----------------------------------------------|-----|---------------------------------------------------|---------------------------------------------------|
|     |                                   | Users ?                                       | ≁   | New Users ?                                       | Sessions ?                                        |
|     |                                   | <b>243,35</b><br>% of Total: 95.74<br>(254,18 | 196 | <b