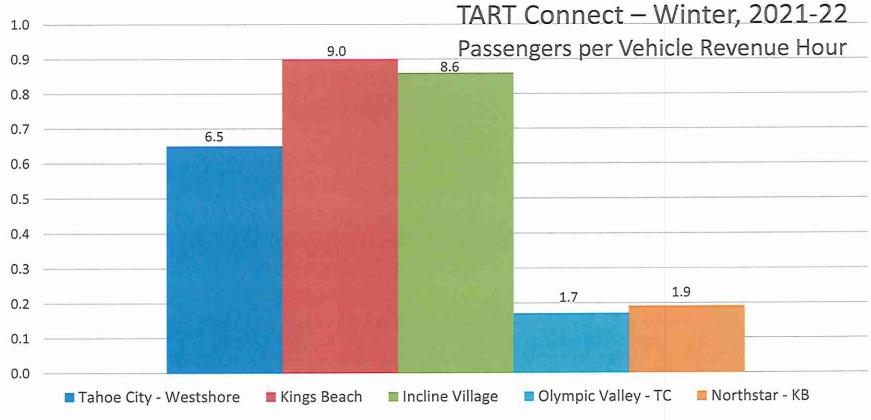

vided by Downtowner, LLC Operator of Mountaineer in Olympic Valley/Alpine
- Days of operation: December 10, 2021 April 10, 2022
- Hours of operation: Lakeside Zones: Daily, 8:00AM-Midnight. Resort Zones: Friday & Saturday 5:30pm 10:30pm
- 15 vehicles in maximum service
- Four Zones In Placer, One in Washoe:

Kings Beach/Tahoe Vista/Brockway

Tahoe City/Dollar Point/Westshore

Olympic Valley/Tahoe City

Northstar/Kings Beach

Incline Village (Contracted by Placer County via Interlocal Agreement with Washoe County)

- App-Based On-Demand with Goal of 15-minute max wait time for pick-up
- Operating Cost = \$1,391,741 (actual contract charges including Washoe County)
- Placer Funding = Transient Occupancy Tax
- Washoe County = Incline Village-Crystal Bay CVB Funding Partnership























#### TART Connect Comparison Passengers per Vehicle Revenue Hour Rocklin DAR (PCT), 2.6 Lincoln DAR (PCT), 1.6 Verdi - Sommersett (Washoe RTC), 1.0 North Valley (Washoe RTC), 3.3 Sparks/Spanish Springs (Washoe RTC), 4.3 West Sacramento (pre-Covid), 4.0 Summer 2021 TART Connect Subtotal Placer County, 5.1 Incline Village, 8.3 Kings Beach, 6.6 Tahoe City - Westshore, 4.3 8.0 9.0 6.0 7.0 0.0 1.0 2.0 3.0 4.0 5.0







### **FY22-23 Proposed Service**

- Peak Summer: 8am-12midnight in Zones 1 (TC to West Shore) and 2 (Carnelian Bay to Kings Beach/Crystal Bay). 6pm – 11pm for Zone 3 (Olympic Valley to Tahoe City) and Zone 4 (Northstar to Kings Beach)
- Shoulder Season Fall and Spring: 6pm-10pm in Zones 1 and 2 and expanded to include
   Olympic Valley and Northstar
- Peak Winter: 8am-12