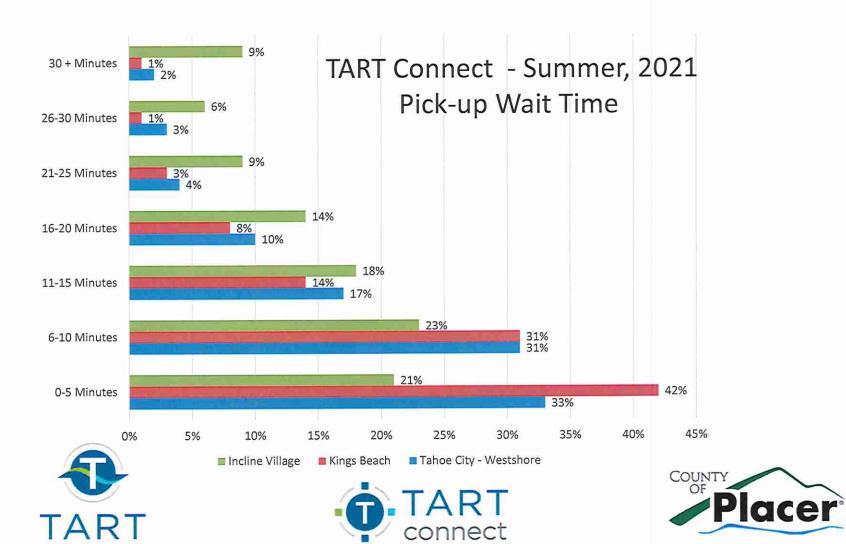

**





#### Peak - Season Summer Microtransit Pilot Information

- Provided by Downtowner, LLC Operator of Mountaineer in Olympic Valley/Alpine
- Days of operation: June 24 September 6, 2021
- Hours of operation: 8:00AM-Midnight
- 11 vehicles in maximum service
- Two Zones In Placer, One in Washoe:

Kings Beach/Tahoe Vista/Brockway

Tahoe City/Dollar Point/Westshore

Incline Village (Separate Contract with TNT/TMA)

- · App-Based On-Demand with Goal of 15-minute max wait time for pick-up
- Point-to-Point & Connections to Regional TART
- Branded as a service of TART
- Operating Cost = \$589,516 (actual contract charges that includes Washoe County)
- Placer Funding = Transient Occupancy Tax
- Washoe County = Incline Village-Crystal Bay CVB Funding Partnership

































### Non-Peak Fall Microtransit Pilot Information

- Provided by Downtowner, LLC Operator of Mountaineer in Olympic Valley/Alpine
- Days of operation: September 7 December 9, 2021
- Hours of operation: 6:00PM-10:00PM
- 11 vehicles in maximum service
- · Two Zones In Placer, One in Washoe:

Kings Beach/Tahoe Vista/Brockway/Carnelian Bay/Northstar Tahoe City/Dollar Point/Westshore/Olympic Valley

Incline Village (Separate Contract with TNT/TMA)

- Goal of 60-minute max wait time for pick-up
- Operating Cost = \$329,848 (actual contract charges that includes Washoe County)
- Placer Funding = Transient Occupancy Tax
- Washoe County = Incline Village-Crystal Bay CVB Funding Partnership















### TART Connect - Fall, 2021

Passengers per Vehicle Revenue Hour = 6.0