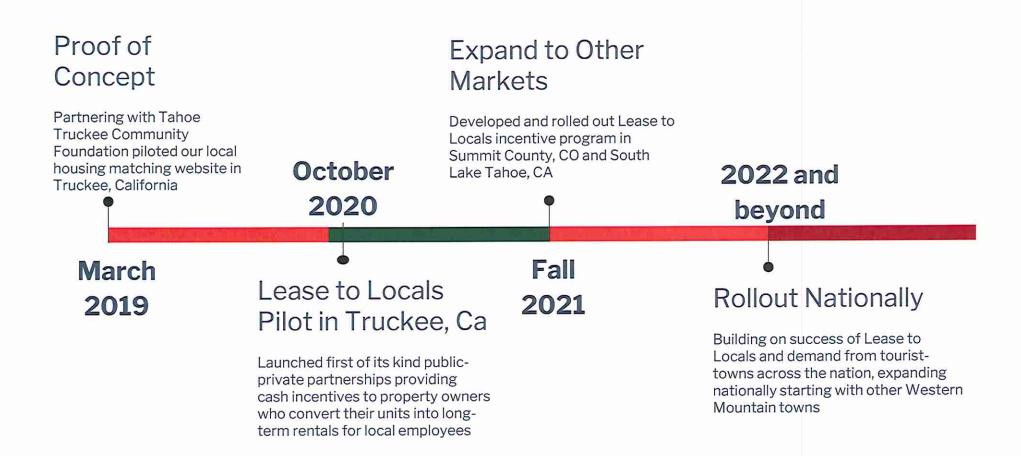

#### B. Housing Programs and Projects in Eastern Placer County - Emily Setzer

Setzer presented an update on County initiatives focused on the goals of increasing housing types, reducing Vehicle Miles Traveled (VMT), and addressing overall employment growth in this area. Setzer provided detail on how the County is working with other agencies, its participation in the Workforce Housing Preservation Program that provides financial assistance to qualified applicants, deed restrictions to ensure local workers are being housed, and regulatory recommendations.

Discussion followed as the statistics and recommendations were clarified. Wilderotter suggested NLTRA help promote the programs. Villaman agreed, saying he does not think everyone understands how urgent this issue really is.

Holloway thanked Setzer for the presentation, noting the multi-pronged approach the County is using, including land acquisition and incentives.