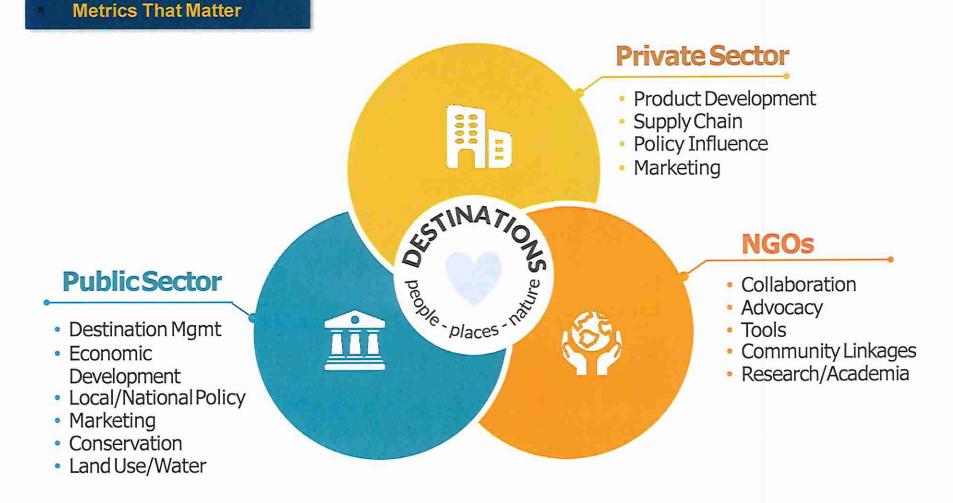

COMMUNITY PROCESS

UPDATES + RESOURCES FAQS CONSULTANTS

#### The Port A Way

**PORT ARANSAS** 

#### DESTINATION STEWARDSHIP IN PORT AR

The Port Aransas Tourism Bureau & Chamber of stewardship planning process needed to balance

#### Destination Stewardship



# Destination Stewardship

Destination Stewardship is an approach that balances and meets the needs of a destination and its communities and operates with legitimacy and consent under a participatory governance model.



It requires a clear mandate, good knowledge and data and the identification of mutual interests and priorities, particularly between the public and private sectors.



Destination &
Communities at the
Center of Tourism
Resilience

Tourism and Outdoor Recreation as Inputs to Sustainability & Responsible Recovery









- **Collaboration & Partnership, NOT** Competition
- **Destination and Communities:** at the Center of Sustainable Tourism
- **Intentionality to Sustainability**
- **Better Tourism for all**
- **Transportation and Affordable** Housing
- **Under-Resourced Communities**



# Desired Conditions for Success

- Sustain Local Economies and Ecosystem Health
   Promote Social Equity access and
- Promote Social Equity access and distribution of benefits from tourism
- Strengthen Stewardship Values among residents and visitors
- Increase the Diversity of Activities, Experiences and Settings while protecting natural and cultural resources
- Improve Ability to Respond & Predict how Visitors: Evaluate, Envision, and Attach Meaning to Tahoe as a Destination







Dear North Lake Tahoe community