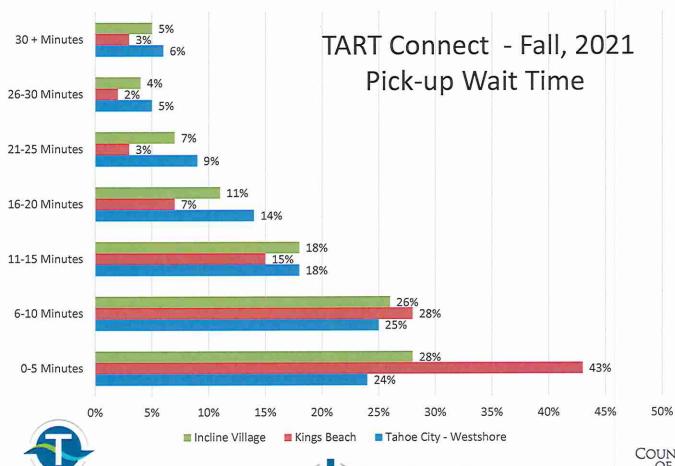

### Non-Peak Fall Microtransit Pilot Information

- Provided by Downtowner, LLC Operator of Mountaineer in Olympic Valley/Alpine
- Days of operation: September 7 December 9, 2021
- Hours of operation: 6:00PM-10:00PM
- 11 vehicles in maximum service
- · Two Zones In Placer, One in Washoe:

Kings Beach/Tahoe Vista/Brockway/Carnelian Bay/Northstar Tahoe City/Dollar Point/Westshore/Olympic Valley

Incline Village (Separate Contract with TNT/TMA)

- Goal of 60-minute max wait time for pick-up
- Operating Cost = \$329,848 (actual contract charges that includes Washoe County)
- Placer Funding = Transient Occupancy Tax
- Washoe County = Incline Village-Crystal Bay CVB Funding Partnership















### TART Connect - Fall, 2021

Passengers per Vehicle Revenue Hour = 6.0























### **Peak-Season Winter Microtransit Pilot Information**

- Provided by Downtowner, LLC Operator of Mountaineer in Olympic Valley/Alpine
- Days of operation: December 10, 2021 April 10, 2022
- Hours of operation: Lakeside Zones: Daily, 8:00AM-Midnight. Resort Zones: Friday & Saturday 5:30pm 10:30pm
- 15 vehicles in maximum service
- Four Zones In Placer, One in Washoe:

Kings Beach/Tahoe Vista/Brockway

Tahoe City/Dollar Point/Westshore

Olympic Valley/Tahoe City

Northstar/Kings Beach

Incline Village (Contracted by Placer County via Interlocal Agreement with Washoe County)

- App-Based On-Demand with Goal of 15-minute max wait time for pick-up
- Operating Cost = \$1,391,741 (actual contract charges including Washoe County)
- Placer Funding = Transient Occupancy Tax
- Washoe County