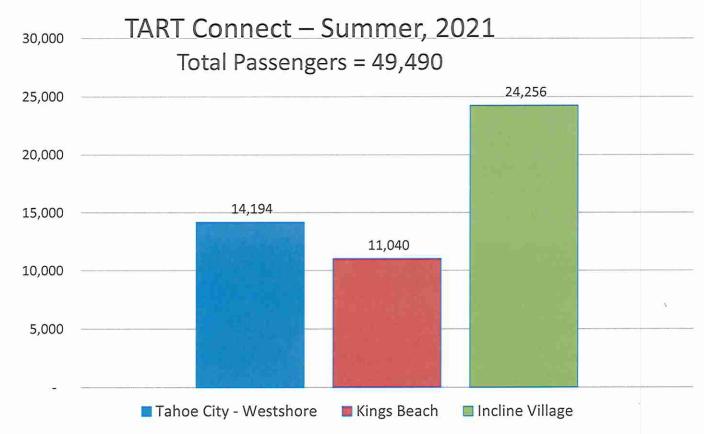

**TART Connect Zone Map**





#### Peak - Season Summer Microtransit Pilot Information

- Provided by Downtowner, LLC Operator of Mountaineer in Olympic Valley/Alpine
- Days of operation: June 24 September 6, 2021
- Hours of operation: 8:00AM-Midnight
- 11 vehicles in maximum service
- Two Zones In Placer, One in Washoe:

Kings Beach/Tahoe Vista/Brockway

Tahoe City/Dollar Point/Westshore

Incline Village (Separate Contract with TNT/TMA)

- · App-Based On-Demand with Goal of 15-minute max wait time for pick-up
- Point-to-Point & Connections to Regional TART
- Branded as a service of TART
- Operating Cost = \$589,516 (actual contract charges that includes Washoe County)
- Placer Funding = Transient Occupancy Tax
- Washoe County = Incline Village-Crystal Bay CVB Funding Partnership

































### Non-Peak Fall Microtransit Pilot Information

- Provided by Downtowner, LLC Operator of Mountaineer in Olympic Valley/Alpine
- Days of operation: September 7 December 9, 2021
- Hours of operation: 6:00PM-10:00PM
- 11 vehicles in maximum service
- · Two Zones In Placer, One in Washoe:

Kings Beach/Tahoe Vista/Brockway/Carnelian Bay/Northstar Tahoe City/Dollar Point/Westshore/Olympic Valley

Incline Village (Separate Contract with TNT/TMA)

- Goal of 60-minute max wait time for pick-up
- Operating Cost = \$329,848 (actual contract charges that includes Washoe County)
- Placer Funding = Transient Occupancy Tax
- Washoe County = Incline Village-Crystal Bay CVB Funding Partnership















### TART Connect - Fall, 2021

Passengers per Vehicle Revenue Hour = 6