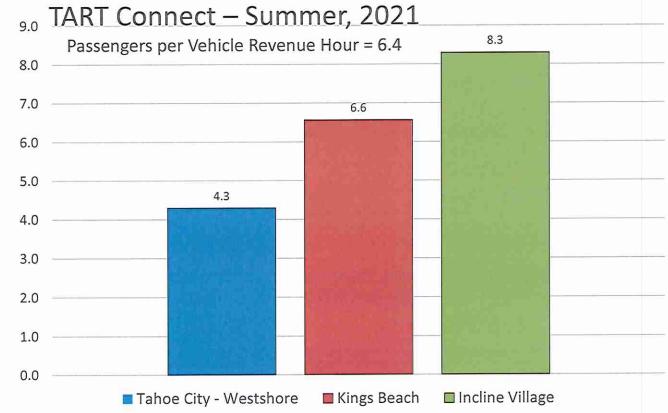

Connect Zone Map**





#### Peak - Season Summer Microtransit Pilot Information

- Provided by Downtowner, LLC Operator of Mountaineer in Olympic Valley/Alpine
- Days of operation: June 24 September 6, 2021
- Hours of operation: 8:00AM-Midnight
- 11 vehicles in maximum service
- Two Zones In Placer, One in Washoe:

Kings Beach/Tahoe Vista/Brockway

Tahoe City/Dollar Point/Westshore

Incline Village (Separate Contract with TNT/TMA)

- · App-Based On-Demand with Goal of 15-minute max wait time for pick-up
- Point-to-Point & Connections to Regional TART
- Branded as a service of TART
- Operating Cost = \$589,516 (actual contract charges that includes Washoe County)
- Placer Funding = Transient Occupancy Tax
- Washoe County = Incline Village-Crystal Bay CVB Funding Partnership

































### Non-Peak Fall Microtransit Pilot Information

- Provided by Downtowner, LLC Operator of Mountaineer in Olympic Valley/Alpine
- Days of operation: September 7 December 9, 2021
- Hours of operation: 6:00PM-10:00PM
- 11 vehicles in maximum service
- · Two Zones In Placer, One in Washoe:

Kings Beach/Tahoe Vista/Brockway/Carnelian Bay/Northstar Tahoe City/Dollar Point/Westshore/Olympic Valley

Incline Village (Separate Contract with TNT/TMA)

- Goal of 60-minute max wait time for pick-up
- Operating Cost = \$329,848 (actual contract charges that includes Washoe County)
- Placer Funding = Transient Occupancy Tax
- Washoe County = Incline Village-Crystal Bay CVB Funding Partnership















### TART Connect - Fall, 2021

Passengers per Vehicle Revenue Hour = 6.0