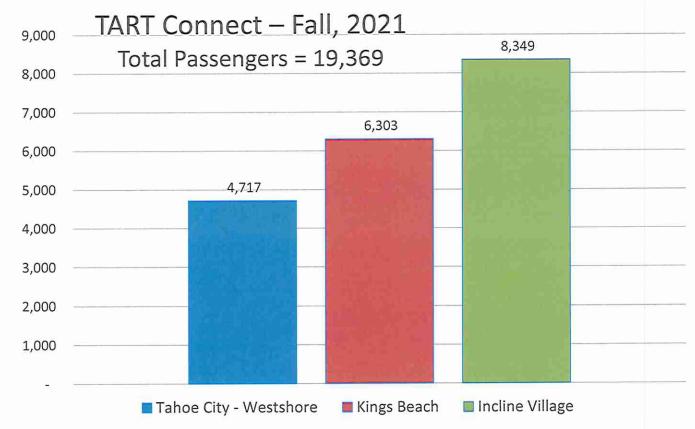

- Washoe County = Incline Village-Crystal Bay CVB Funding Partnership

































### Non-Peak Fall Microtransit Pilot Information

- Provided by Downtowner, LLC Operator of Mountaineer in Olympic Valley/Alpine
- Days of operation: September 7 December 9, 2021
- Hours of operation: 6:00PM-10:00PM
- 11 vehicles in maximum service
- · Two Zones In Placer, One in Washoe:

Kings Beach/Tahoe Vista/Brockway/Carnelian Bay/Northstar Tahoe City/Dollar Point/Westshore/Olympic Valley

Incline Village (Separate Contract with TNT/TMA)

- Goal of 60-minute max wait time for pick-up
- Operating Cost = \$329,848 (actual contract charges that includes Washoe County)
- Placer Funding = Transient Occupancy Tax
- Washoe County = Incline Village-Crystal Bay CVB Funding Partnership















### TART Connect - Fall, 2021

Passengers per Vehicle Revenue Hour = 6.0























### **Peak-Season Winter Microtransit Pilot Information**

- Provided by Downtowner, LLC Operator of Mountaineer in Olympic Valley/Alpine
- Days of operation: December 10, 2021 April 10, 2022
- Hours of operation: Lakeside Zones: Daily, 8:00AM-Midnight. Resort Zones: Friday & Saturday 5:30pm 10:30pm
- 15 vehicles in maximum service
- Four Zones In Placer, One in Washoe:

Kings Beach/Tahoe Vista/Brockway

Tahoe City/Dollar Point/Westshore

Olympic Valley/Tahoe City

Northstar/Kings Beach

Incline Village (Contracted by Placer County via Interlocal Agreement with Washoe County)

- App-Based On-Demand with Goal of 15-minute max wait time for pick-up
- Operating Cost = \$1,391,741 (actual co