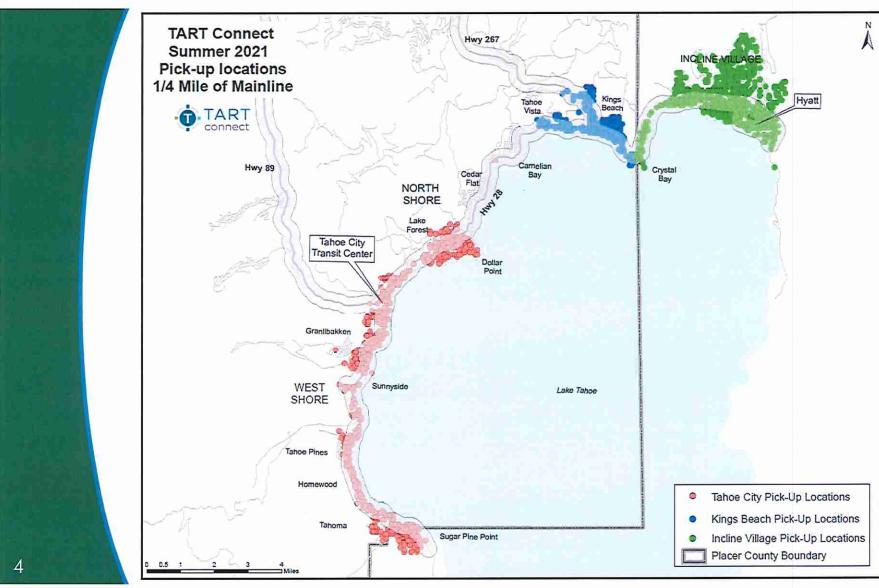

pm in Zones 1 and 2 and expanded to include Olympic Valley and Northstar
  - Peak Winter: 8am-12midnight in Zones 1 and 2, 6:00-11:00pm on Fri and Sat in Zone 3 (OV to TC) and Zone 4 (Northstar to KB)
- \$29,000 for technology upgrades
  - This would tie the TART Connect app into the main TART service to show connection points and best routes to travel on
- \$59,000 for special event expanded hours
  - Expanded TART Connect hours for NLTRA sponsored special events or holidays
  - Extended service would be dependent on staffing availability and would need to be coordinated with the operator at least two months in advance



## TART Connect Pilot Project FY 2021-22



## TART Connect Branding & Marketing













TahoeTruckseTransit.com/summer21

and go.

## **TART Connect Zone Map**





#### Peak - Season Summer Microtransit Pilot Information

- Provided by Downtowner, LLC Operator of Mountaineer in Olympic Valley/Alpine
- Days of operation: June 24 September 6, 2021
- Hours of operation: 8:00AM-Midnight
- 11 vehicles in maximum service
- Two Zones In Placer, One in Washoe:

Kings Beach/Tahoe Vista/Brockway

Tahoe City/Dollar Point/Westshore

Incline Village (Separate Contract with TNT/TMA)

- · App-Based On-Demand with Goal of 15-minute max wait time for pick-up
- Point-to-Point & Connections to Regional TART
- Branded as a service of TART
- Operating Cost = \$589,516 (actual contract charges that includes Washoe County)
- Placer Funding = Transient Occupancy Tax
- Washoe County = Incline Village-Crystal Bay CVB Funding Partnership

































###