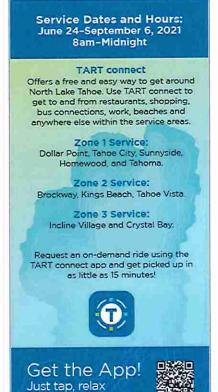

d Zone 4 (Northstar to Kings Beach)
  - Shoulder Season Fall and Spring: 6pm-10pm in Zones 1 and 2 and expanded to include Olympic Valley and Northstar
  - Peak Winter: 8am-12midnight in Zones 1 and 2, 6:00-11:00pm on Fri and Sat in Zone 3 (OV to TC) and Zone 4 (Northstar to KB)
- \$29,000 for technology upgrades
  - This would tie the TART Connect app into the main TART service to show connection points and best routes to travel on
- \$59,000 for special event expanded hours
  - Expanded TART Connect hours for NLTRA sponsored special events or holidays
  - Extended service would be dependent on staffing availability and would need to be coordinated with the operator at least two months in advance



## TART Connect Pilot Project FY 2021-22



## TART Connect Branding & Marketing













TahoeTruckseTransit.com/summer21

and go.

## **TART Connect Zone Map**





#### Peak - Season Summer Microtransit Pilot Information

- Provided by Downtowner, LLC Operator of Mountaineer in Olympic Valley/Alpine
- Days of operation: June 24 September 6, 2021
- Hours of operation: 8:00AM-Midnight
- 11 vehicles in maximum service
- Two Zones In Placer, One in Washoe:

Kings Beach/Tahoe Vista/Brockway

Tahoe City/Dollar Point/Westshore

Incline Village (Separate Contract with TNT/TMA)

- · App-Based On-Demand with Goal of 15-minute max wait time for pick-up
- Point-to-Point & Connections to Regional TART
- Branded as a service of TART
- Operating Cost = \$589,516 (actual contract charges that includes Washoe County)
- Placer Funding = Transient Occupancy Tax
- Washoe County = Incline Vi