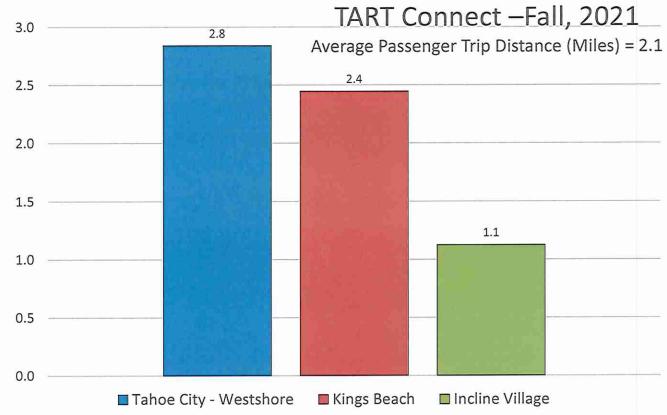

### Non-Peak Fall Microtransit Pilot Information

- Provided by Downtowner, LLC Operator of Mountaineer in Olympic Valley/Alpine
- Days of operation: September 7 December 9, 2021
- Hours of operation: 6:00PM-10:00PM
- 11 vehicles in maximum service
- · Two Zones In Placer, One in Washoe:

Kings Beach/Tahoe Vista/Brockway/Carnelian Bay/Northstar Tahoe City/Dollar Point/Westshore/Olympic Valley

Incline Village (Separate Contract with TNT/TMA)

- Goal of 60-minute max wait time for pick-up
- Operating Cost = \$329,848 (actual contract charges that includes Washoe County)
- Placer Funding = Transient Occupancy Tax
- Washoe County = Incline Village-Crystal Bay CVB Funding Partnership















### TART Connect - Fall, 2021

Passengers per Vehicle Revenue Hour = 6.0























### **Peak-Season Winter Microtransit Pilot Information**

- Provided by Downtowner, LLC Operator of Mountaineer in Olympic Valley/Alpine
- Days of operation: December 10, 2021 April 10, 2022
- Hours of operation: Lakeside Zones: Daily, 8:00AM-Midnight. Resort Zones: Friday & Saturday 5:30pm 10:30pm
- 15 vehicles in maximum service
- Four Zones In Placer, One in Washoe:

Kings Beach/Tahoe Vista/Brockway

Tahoe City/Dollar Point/Westshore

Olympic Valley/Tahoe City

Northstar/Kings Beach

Incline Village (Contracted by Placer County via Interlocal Agreement with Washoe County)

- App-Based On-Demand with Goal of 15-minute max wait time for pick-up
- Operating Cost = \$1,391,741 (actual contract charges including Washoe County)
- Placer Funding = Transient Occupancy Tax
- Washo