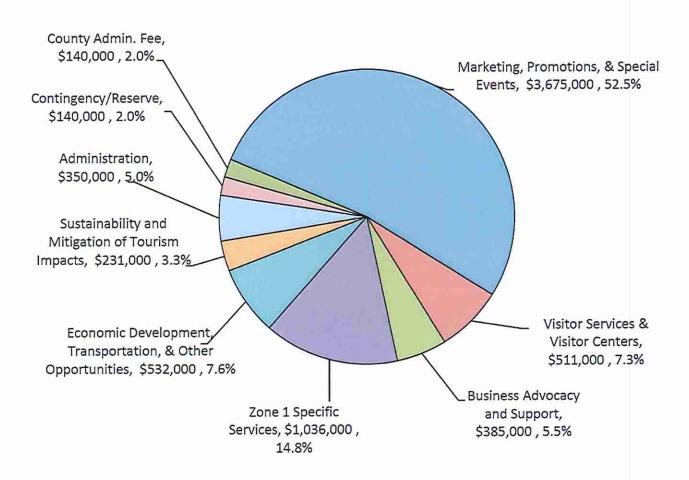

District Name** 

Olympic Valley | Alpine Meadows Microtransit District



### **NLT Funding Mechanism Timeline**





# Mountaineer Transit Company MountaineerTransit.org



# Please Support SATCo's District Renewal Plan



visit: SquawAlpineTransit.org

email: ED@SquawAlpineTransit.org

Thank you!



- Budgeted / Forecasted Collection of TBID Assessment
  - MDP assumes approximately \$6 million in annual assessments
  - Given the lack of historical data, collections for FY2022/23 are assumed to follow the
     MDP
- Budgeted Expenditures NLT TBID
  - Budgeted expenditures total \$7 million
  - Higher than forecasted collections on assessments, lower than budgeted expenditures in FY 2021/22



### North Lake Tahoe Tourism Business Improvement District Initial Annual Budget - \$7,000,000



### **TBID Budget Summary Fiscal Year 2022/23**

| Budget    |                                                 | Known expenditures | Available TBID funds |
|-----------|-------------------------------------------------|--------------------|----------------------|
| 7,000,000 | Total                                           | 4,877,000          | 2,123,000            |
|           |                                                 |                    |                      |
| 3,675,000 | Marketing                                       | 3,150,000          | 525,000              |
| 511,000   | <b>Visitor Center &amp; Services</b>            | 352,000            | 159,000              |
| 532,000   | Econcomic Dev, Trans, +                         | 188,000            | 344,000