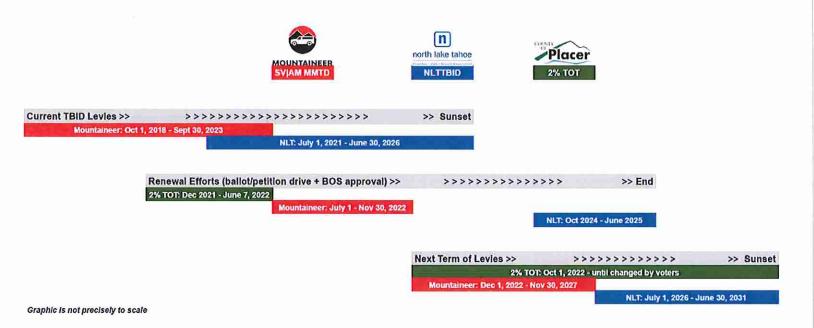

core



### SATCo's Commitment to TART

"SATCo is committed to coordinating and connecting Mountaineer with Placer County's TART service . . . and it will consider disestablishing or combining its District and resources with a comprehensive regional transit service system in the future."





### SV | AM MMTD Renewal

Assessments Increase to 1.5% (from 1%)

Lodging | Lift Tickets | Frequency Products To continue and expand Mountaineer Services

**Renewal Efforts and New Collection Timing** 

July – Nov 2022 >> Petition Drive, Public Hearing & BOS Approval Dec 1, 2022 >> New Assessment Collections Begin

**District Term Duration** 

5-years >> Dec 1, 2022 - Nov 30, 2027

**New District Name** 

Olympic Valley | Alpine Meadows Microtransit District



### **NLT Funding Mechanism Timeline**





# Mountaineer Transit Company MountaineerTransit.org



# Please Support SATCo's District Renewal Plan



visit: SquawAlpineTransit.org

email: ED@SquawAlpineTransit.org

Thank you!



- Budgeted / Forecasted Collection of TBID Assessment
  - MDP assumes approximately \$6 million in annual assessments
  - Given the lack of historical data, collections for FY2022/23 are assumed to follow the
     MDP
- Budgeted Expenditures NLT TBID
  - Budgeted expenditures total \$7 million
  - Higher than forecasted collections on assessments, lower than budgeted expenditures in FY 2021/22



### North Lake Tahoe Tourism Business Improvement District Initial Annual Budget - \$7,000,000



### **TBID Budget Summary Fiscal Year 2022/23**

| Budget    |                                                 |