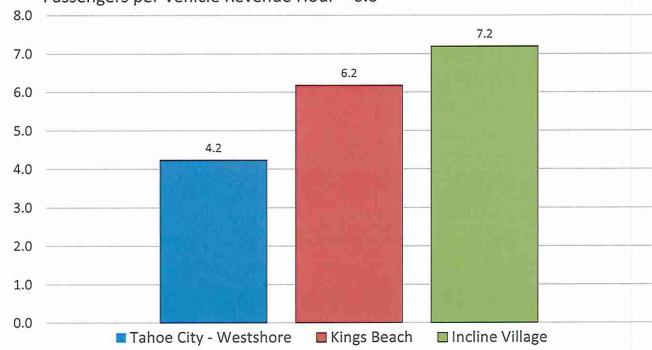

### Non-Peak Fall Microtransit Pilot Information

- Provided by Downtowner, LLC Operator of Mountaineer in Olympic Valley/Alpine
- Days of operation: September 7 December 9, 2021
- Hours of operation: 6:00PM-10:00PM
- 11 vehicles in maximum service
- · Two Zones In Placer, One in Washoe:

Kings Beach/Tahoe Vista/Brockway/Carnelian Bay/Northstar Tahoe City/Dollar Point/Westshore/Olympic Valley

Incline Village (Separate Contract with TNT/TMA)

- Goal of 60-minute max wait time for pick-up
- Operating Cost = \$329,848 (actual contract charges that includes Washoe County)
- Placer Funding = Transient Occupancy Tax
- Washoe County = Incline Village-Crystal Bay CVB Funding Partnership















### TART Connect - Fall, 2021

Passengers per Vehicle Revenue Hour = 6.0























### **Peak-Season Winter Microtransit Pilot Information**

- Provided by Downtowner, LLC Operator of Mountaineer in Olympic Valley/Alpine
- Days of operation: December 10, 2021 April 10, 2022
- Hours of operation: Lakeside Zones: Daily, 8:00AM-Midnight. Resort Zones: Friday & Saturday 5:30pm 10:30pm
- 15 vehicles in maximum service
- Four Zones In Placer, One in Washoe:

Kings Beach/Tahoe Vista/Brockway

Tahoe City/Dollar Point/Westshore

Olympic Valley/Tahoe City

Northstar/Kings Beach

Incline Village (Contracted by Placer County via Interlocal Agreement with Washoe County)

- App-Based On-Demand with Goal of 15-minute max wait time for pick-up
- Operating Cost = \$1,391,741 (actual contract charges including Washoe County)
- Placer Funding = Transient Occupancy Tax