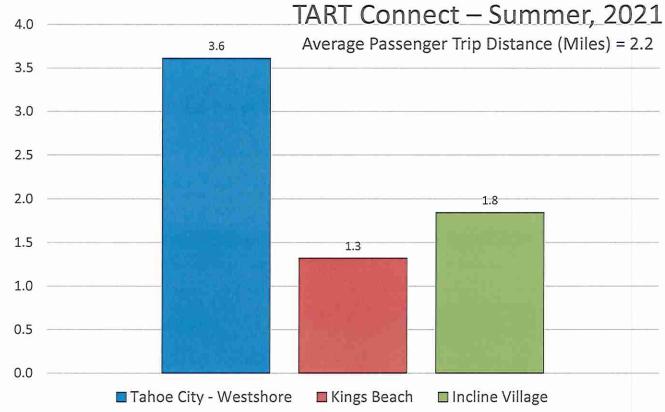

Zone Map**





#### Peak - Season Summer Microtransit Pilot Information

- Provided by Downtowner, LLC Operator of Mountaineer in Olympic Valley/Alpine
- Days of operation: June 24 September 6, 2021
- Hours of operation: 8:00AM-Midnight
- 11 vehicles in maximum service
- Two Zones In Placer, One in Washoe:

Kings Beach/Tahoe Vista/Brockway

Tahoe City/Dollar Point/Westshore

Incline Village (Separate Contract with TNT/TMA)

- · App-Based On-Demand with Goal of 15-minute max wait time for pick-up
- Point-to-Point & Connections to Regional TART
- Branded as a service of TART
- Operating Cost = \$589,516 (actual contract charges that includes Washoe County)
- Placer Funding = Transient Occupancy Tax
- Washoe County = Incline Village-Crystal Bay CVB Funding Partnership

































### Non-Peak Fall Microtransit Pilot Information

- Provided by Downtowner, LLC Operator of Mountaineer in Olympic Valley/Alpine
- Days of operation: September 7 December 9, 2021
- Hours of operation: 6:00PM-10:00PM
- 11 vehicles in maximum service
- · Two Zones In Placer, One in Washoe:

Kings Beach/Tahoe Vista/Brockway/Carnelian Bay/Northstar Tahoe City/Dollar Point/Westshore/Olympic Valley

Incline Village (Separate Contract with TNT/TMA)

- Goal of 60-minute max wait time for pick-up
- Operating Cost = \$329,848 (actual contract charges that includes Washoe County)
- Placer Funding = Transient Occupancy Tax
- Washoe County = Incline Village-Crystal Bay CVB Funding Partnership















### TART Connect - Fall, 2021

Passengers per Vehicle Revenue Hour = 6.0