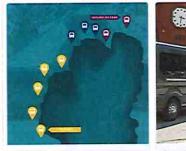

## SUSTAINABILITY - TART CONNECT

Ride the FREE North Lake Tahoe on-demand shuttle service that connects you to restaurants, adventures, shopping and more.

| TART Connect<br>service map |   | Learn more |  | Just taj<br>and go! |  |
|-----------------------------|---|------------|--|---------------------|--|
| Like                        | Q | Comment    |  | Share               |  |

Ride the FREE North Lake Tahoe on-demand shuttle service that connects you to restaurants, adventures, shopping and more.

••• X

Like 
Comment 
A Share

Carousel Ad

North Lake Tahoe
Sponsored - 🕅

Ride the FREE North Lake Tahoe on-demand shuttle service that connects you to restaurants, adventures, shopping and more.

--- X

■ North Lake Tahoe ···· ×

Ride the FREE North Lake Tahoe on-demand shuttle service that connects you to restaurants, adventures, shopping and more.

n North Lake Tahoe

... X

TART Connect offers a free and easy way to get around North Lake Tahoe. Servicing three zones from Incline Village to Tahoma.