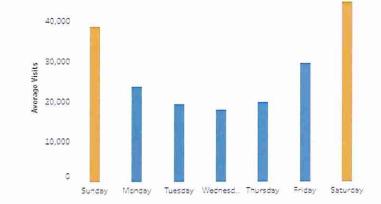

Oct 31, 2021             | 408 (2.29%)                  | 323 (2.80%)<br>394 (2.28%)          | 427 (2.13%)                         | 91,80%                              | 1.25                           | 00:00:                                                     |  |
| Sep 1, 2020 - Oct 31, 2020<br>% Change | 408 (2.29%)                  | -17.51%                             | -20.37%                             | -4.21%                              | -2.58%                         | 123.98                                                     |  |

## **RECOMMENDED MARKETS**

- Los Angeles
- Phoenix
- Seattle
- Portland



## **HIGH VALUE VISITORS**

- Length of stay = 4+ nights.
- · Includes some mid-week.
- Origin city = any fly market (national).
- Has higher spending percentage.









### Digital

- Programmatic display and native
- Rich Media
- · Native direct to publisher
- Google Max (Search, Youtube, Display and Gmail ads)
- Social
  - Facebook
  - Instagram
  - Instagram Stories
  - Twitter
  - TikTok



### Video

- OTT/Connected TV
- Facebook Video
- Youtube Search Retargeting

### OTA's

- TripAdvisor
- Expedia
- TravelZoo

### Miscellaneous

- Email (1x)
- Weekend Sherpa
- Sustainability (Social)



# **GOOGLE PERFORMANCE MAX**

- Goal-based campaign type that drives conversions across all Google advertising channels:
  - YouTube, Display, Search, Gmail and Maps
- New audiences available across channels.
- Simplified campaign management and optimization.
- Google Ads automation uses machine learning to better adapt audience and budget optimizations towards