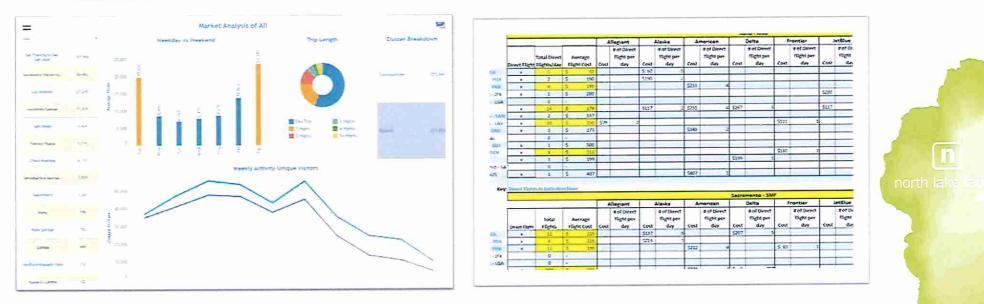

## FLIGHTS (as of mid July 2022)

October 2022 Flights (9/29 - 10/7) & (10/3 - 10/7)

| RENO - RNO            |              |                |  |  |  |  |  |  |
|-----------------------|--------------|----------------|--|--|--|--|--|--|
|                       | DIRECT       |                |  |  |  |  |  |  |
|                       | Total Direct | Average Flight |  |  |  |  |  |  |
| Airport               | Flights/day  | Cost           |  |  |  |  |  |  |
| Seatle - SEA          | 4            | \$250          |  |  |  |  |  |  |
| Portland - PDX        | 2            | \$238          |  |  |  |  |  |  |
| Phoenix - PHX         | 5            | \$278          |  |  |  |  |  |  |
| New York - JFK        | 1            | \$291          |  |  |  |  |  |  |
| New York - LGA        | 0            | -              |  |  |  |  |  |  |
| LA - LAX              | 9            | \$171          |  |  |  |  |  |  |
| San Diego - SAN       | 2            | \$197          |  |  |  |  |  |  |
| Las Vegas - LAS       | 12           | \$172          |  |  |  |  |  |  |
| Chicago - ORD         | 0            | -              |  |  |  |  |  |  |
| Dallas - DAL          | 4            | \$412          |  |  |  |  |  |  |
| Houston - IAH         | 1            | \$377          |  |  |  |  |  |  |
| Denver - DEN          | 7            | \$258          |  |  |  |  |  |  |
| SLC - SLC             | 4            | \$383          |  |  |  |  |  |  |
| San Antonio - SAT     | 0            | -              |  |  |  |  |  |  |
| Austin - AUS          | 1            | \$438          |  |  |  |  |  |  |
| 1 STOP (AVG OF TOP 4) |              |                |  |  |  |  |  |  |
| New York - JFK        | 44           | \$509          |  |  |  |  |  |  |
| New York - LGA        | 39           | \$627          |  |  |  |  |  |  |
| Chicago - ORD         | 59           | \$431          |  |  |  |  |  |  |
| San Antonio - SAT     | 45           | \$493          |  |  |  |  |  |  |

|                   | DIRECT        | and the second |
|-------------------|---------------|------------------------------------------------------------------------------------------------------------------|
|                   | Total Direct  | Average Flight                                                                                                   |
| Airport           | Flights/day   | Cost                                                                                                             |
| Seatle - SEA      | 15            | \$193                                                                                                            |
| Portland - PDX    | 7             | \$250                                                                                                            |
| Phoenix - PHX     | 9             | \$248                                                                                                            |
| New York - JFK    | 1             | \$295                                                                                                            |
| New York - LGA    | 0             | -                                                                                                                |
| LA - LAX          | 17            | \$200                                                                                                            |
| San Diego - SAN   | 26            | \$116                                                                                                            |
| Las Vegas - LAS   | 16            | \$147                                                                                                            |
| Chicago - ORD     | 4             | \$457                                                                                                            |
| Dallas - DAL      | 1             | \$423                                                                                                            |
| Houston - IAH     | 1             | \$416                                                                                                            |
| Denver - DEN      | 12            | \$273                                                                                                            |
| SLC - SLC         | 6             | \$226                                                                                                            |
| San Antonio - SAT | 0             | -                                                                                                                |
| Austin - AUS      | 1             | \$286                                                                                                            |
| 1 ST              | OP (AVG OF TO | P 4)                                                                                                             |
| New York - JFK    | 51            | \$416                                                                                                            |
| New York - LGA    | 55            | \$590                                                                                                            |
| Chicago - ORD     | 106           | \$385                                                                                                            |
| San Antonio - SAT | 54            | \$379                                                                                                            |

|   | KEY                            |
|---|--------------------------------|
| - | 9/29 - 10/7                    |
|   | 10/3-10/7                      |
|   | 1-Oct                          |
|   | Economy Class                  |
|   | nonstop                        |
|   | Chrome incognito browser       |
|   | Google flights & Southwest.com |

# FUSION7/ARRIVALIST FALL: ALL MARKETS

| FUSION7               |               |                       |                    |                      |               |  |  |
|-----------------------|---------------|-----------------------|--------------------|----------------------|---------------|--|--|
| Fall 2019 (Top        | 20)           | Fall 2020 (To         | Fall 2020 (Top 20) |                      | op 20)        |  |  |
| Market                | % of Visitors | Market                | % of Visitors      | Market               | % of Visitors |  |  |
| Sacramnto-Stkton-Mod  | 31.6%         | Sacramnto-Stkton-Mo   | 31.9%              | Sacramnto-Stkton-M   | 32.3%         |  |  |
| San Francisco-Oak-San | 19.0%         | San Francisco-Oak-San | 21.5%              | Reno                 | 25.4%         |  |  |
| Reno                  | 28.1%         | Reno                  | 25.0%              | San Francisco-Oak-Sa | n 21.8%       |  |  |
| Los Angeles           | 5.3%          | Los Angeles           | 6.6%               | Los Angeles          | 6.7%          |  |  |
| San Diego             | 1.4%          | San Diego             | 1.6%               | San Diego            | 0.1%          |  |  |
| Monterey-Salinas      | 1.3%          | Las Vegas             | 1.6%               | Phoenix -Prescott    | 1.2%          |  |  |
| Las Vegas             | 1.5%          | Fresno-Visalia        | 1.5%               | Las Vegas            | 1.6%          |  |  |
| New York              | 1.3%          | Monterey-Salinas      | 1.6%               | Chico-Redding        | 1.5%          |  |  |
| Phoenix -Prescott     | 1.2%          | Phoenix -Prescott     | 1.2%               | Fresno-Visalia       | 1.5%          |  |  |
| Chico-Redding         | 1.6%          | Chico-Redding         | 1.5%               | Monterey-Salinas     | 1.6%          |  |  |
| Salt Lake City        | 1.0%          | Salt Lake City        | 0.9%               | Dallas-Ft. Worth     | 0.8%          |  |  |
| Fresno-Visalia        | 1.4%          | Seattle-Tacoma        | 0.8%               | Salt Lake City       | 0.9%          |  |  |
| Dallas-Ft. Worth      | 0.9%          | SantaBarbra-SanMar-S  | 0.7%               | Seattle-Tacoma       | 0.8%          |  |  |
| Denver                | 0.8%          | Portland- OR          | 0.7%               | Denver               | 0.6%          |  |  |
| Seattle-Tacoma        | 1.0%          | Denver                | 0.6%               | Portland- OR         | 0.7%          |  |  |
| Portland- OR          | 0.8%          | Dallas-Ft. Worth      | 0.8%               | Houston              | 0.5%          |  |  |
| Chicago               | 0.7%          | Bakersfield           | 0.5%               | Chicago              | 0.4%          |  |  |
| Houston               | 0.6%          | Chicago               | 0.4%               | New York             | 0.3%          |  |  |
| SantaBarbra-SanMar-S  | 0.5%          | Houston               | 0.5%               | SantaBarbra-SanMar-  | S 0.7%        |  |  |
| Washington-DC -Hagrs  | 0.0%          | New York              | 0.3%               | Bakersfield          | 0.5%          |  |  |

|                   | Arriv         | valist            |               |  |
|-------------------|---------------|-------------------|---------------|--|
| Fall 20           | 20            | Fall 20           | 21            |  |
| Market            | % of Visitors | Market            | % of Visitors |  |
| Reno              | 31.1%         | Reno              | 27.5%         |  |
| San Francisco/Oa  | 28.0%         | San Francisco/Oa  | 20.5%         |  |
| Sacramento/Stoc   | 19.7%         | Sacramento/Stoc   | 27.2%         |  |
| Los Angeles       | 6.4%          | Los Angeles       | 3.8%          |  |
| San Diego         | 1.2%          | San Diego         | 0.9%          |  |
| Phoenix           | 0.7%          | Phoenix           | 1.1%          |  |
| Monterey/Salina:  | 1.3%          | Monterey/Salina:  | 1.1%          |  |
| Fresno/Visalia    | 1.4%          | Fresno/Visalia    | 1.1%          |  |
| Las Vegas         | 1.2%          | Las Vegas         | 1.3%          |  |
| Chico/Redding     | 1.3%          | Chico/Redding     | 1.4%          |  |
| Dallas/Fort Worth | 0.4%          | Dallas/Fort Worth | 0.9%          |  |
| Denver            | 0.3%          | Denver            | 0.8%          |  |
| Seattle/Tacoma    | 0.4%          | Seattle/Tacoma    | 0.8%          |  |
| Salt Lake City    | 0.5%          | Salt Lake City    | 0.5%          |  |
| New York          | 0.0%          | New York          | 0.5%          |  |
| Houston           | 0.3%          | Houston           | 0.6%          |  |
| Santa Barbara/Sa  | 0.6%          | Santa Barbara/Sa  | 0.5%          |  |
| Austin-Tx         | 0.1%          | Austin-Tx         | 0.3%          |  |
| Portland-Or       | 0.3%          | Portland-Or       | 0.6%          |  |
| Chicago           | 0.2%          | Chicago           | 0.3%          |  |

# FUSION7/ARRIVALIST FALL: OUT OF STATE (NO NEVADA)

|                      |               | FUSION            | 7             |                   |               |  |
|----------------------|---------------|-------------------|---------------|-------------------|---------------|--|
| Fall 2019            |               | Fall 202          | 0             | Fall 2021         |               |  |
| Market               | % of Visitors | Market            | % of Visitors | Market            | % of Visitors |  |
| New York             | 10.3%         | New York          | 3.7%          | New York          | 5.1%          |  |
| Phoenix - Prescott   | 9.6%          | Phoenix -Prescott | 14.3%         | Phoenix -Prescott | 12.6%         |  |
| Seattle-Tacoma       | 7.9%          | Seattle-Tacoma    | 9.8%          | Seattle-Tacoma    | 7.4%          |  |
| Dallas-Ft. Worth     | 7.4%          | Dallas-Ft. Worth  | 9.3%          | Dallas-Ft. Worth  | 8.8%          |  |
| Denver               | 7.2%          | Denver            | 6.7%          | Denver            | 8.5%          |  |
| Salt Lake City       | 7.2%          | Salt Lake City    | 10.0%         | Salt Lake City    | 6.9%          |  |
| Portland- OR         | 7.1%          | Portland- OR      | 8.4%          | Portland- OR      | 8.2%          |  |
| Chicago              | 6.0%          | Chicago           | 4.8%          | Chicago           | 6.3%          |  |
| Houston              | 5.3%          | Houston           | 6.0%          | Houston           | 4.8%          |  |
| Minneapolis          | 3.7%          | Minneapolis       | 2.9%          | Minneapolis       | 4.9%          |  |
| Washington-DC -Hagrs | 3.5%          | Orlando           | 2.5%          | Orlando           | 3.1%          |  |
| Atlanta              | 3.3%          | Atlanta           | 3.0%          | Atlanta           | 4.4%          |  |
| Tampa                | 3.3%          | Tampa             | 3.4%          | Tampa             | 3.2%          |  |
| Boise                | 2.9%          | Boise             | 3.0%          | Boise             | 2.7%          |  |
| Boston               | 2.8%          | San Antonio       | 2.3%          | San Antonio       | 0.0%          |  |
| Austin               | 2.7%          | Austin            | 3.7%          | Austin            | 3.2%          |  |
| St Louis             | 2.6%          | St Louis          | 2.2%          | Boston            | 2.4%          |  |
| Honolulu             | 2.5%          | Honolulu          | 0.0%          | Honolulu          | 3.1%          |  |
| Philadelphia         | 2.4%          | Kansas City       | 2.2%          | Philadelphia      | 2.3%          |  |
| Detroit              | 2.3%          | Detroit           | 2.0%          | Washington DC     | 2.2%          |  |

|                  | Arriv         |                  |               |  |
|------------------|---------------|------------------|---------------|--|
| Fall 20          | 20            | Fall 20          | 21            |  |
| Market           | % of Visitors | Market           | % of Visitors |  |
| Phoenix -Prescot | 10.6%         | Phoenix - Presco | 6.3%          |  |
| Dallas-Ft. Worth | 6.0%          | Dallas-Ft. Worth | 5.3%          |  |
| Seattle-Tacoma   | 5.3%          | Seattle-Tacoma   | 4.6%          |  |
| Denver           | 4.3%          | Denver           | 4.6%          |  |
| Minneapolis      | 1.7%          | Minneapolis      | 3.4%          |  |
| Houston          | 4.8%          | Houston          | 3.3%          |  |
| Portland- OR     | 3.9%          | Portland- OR     | 3.3%          |  |
| New York         | 0.0%          | New York         | 3.2%          |  |
| Orlando          | 0.0%          | Orlando          | 2.8%          |  |
| Miami            | 1.3%          | Miami            | 2.4%          |  |
| Detroit          | 1.3%          | Detroit          | 2.2%          |  |
| Washington DC    | 0.8%          | Washington DC    | 2.2%          |  |
| Salt Lake City   | 7.1%          | Salt Lake City   | 2.2%          |  |
| Chicago          | 3.0%          | Chicago          | 2.0%          |  |
| Austin           | 1.9%          | Austin           | 2.0%          |  |
| Oklahoma         | 0.0%          | Oklahoma         | 1.9%          |  |
| Atlanta          | 2.0%          | Atlanta          | 1.79          |  |
| Colorado Springs | 0.0%          | Colorado Springs | 1.6%          |  |
| Fort Myers       | 0.0%          | Fort Myers       | 1.5%          |  |
| Philadelphia     | 0.0%          | Philadelphia     | 1.5%          |  |

# FUSION7/ARRIVALIST FALL: IN-STATE (NO NEVADA)

|                               |               | FUSION7               |               |                       |               |
|-------------------------------|---------------|-----------------------|---------------|-----------------------|---------------|
| Fall 2019 Fall 2020 Fall 2021 |               |                       |               |                       |               |
| Market                        | % of Visitors | Market                | % of Visitors | Market                | % of Visitors |
| Sacramento/Stockton           | 41.7%         | Sacramento/Stockton   | 46.9%         | Sacramento/Stockton   | 54.1%         |
| San Francisco/Oakland         | 43.4%         | San Francisco/Oakland | 32.0%         | San Francisco/Oakland | 25.7%         |
| Los Angeles                   | 6.3%          | Los Angeles           | 10.0%         | Los Angeles           | 8.5%          |
| Fresno/Visalia                | 1.5%          | Fresno/Visalia        | 2.2%          | Fresno/Visalia        | 2.3%          |
| Monterey/Salinas              | 2.9%          | Monterey/Salinas      | 2.3%          | Monterey/Salinas      | 1.9%          |
| Chico/Redding                 | 0.9%          | Chico/Redding         | 2.1%          | Chico/Redding         | 3.3%          |
| San Diego                     | 2.0%          | San Diego             | 2.4%          | San Diego             | 2.4%          |
| Santa Barbara                 | 0.9%          | Santa Barbara         | 1.1%          | Santa Barbara         | 0.7%          |
| Bakersfield                   | 0.2%          | Bakersfield           | 0.7%          | Bakersfield           | 0.5%          |
| Palm Springs                  | 0.2%          | Palm Springs          | 0.3%          | Palm Springs          | 0.5%          |

|                  | Arriv                | /alist           |               |
|------------------|----------------------|------------------|---------------|
| Fall 20          | 20                   | Fall 20          | 21            |
| Market           | % of Visitors Market |                  | % of Visitors |
| Sacramento/Stoc  | 42.7%                | Sacramento/Stoc  | 43.6%         |
| San Francisco/Oa | 38.5%                | San Francisco/Oa | 36.9%         |
| Los Angeles      | 8.8%                 | Los Angeles      | 6.9%          |
| Fresno/Visalia   | 1.9%                 | Fresno/Visalia   | 2.1%          |
| Monterey/Salina: | 1.8%                 | Monterey/Salina: | 1.9%          |
| Chico/Redding    | 1.7%                 | Chico/Redding    | 2.5%          |
| San Diego        | 1.7%                 | San Diego        | 1.7%          |
| Santa Barbara    | 0.8%                 | Santa Barbara    | 0.9%          |
| Bakersfield      | 0.5%                 | Bakersfield      | 0.5%          |
| Palm Springs     | 0.1%                 | Palm Springs     | 0.5%          |