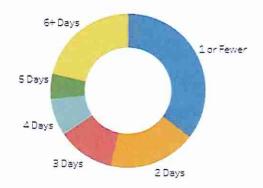

- Oct 31, 2021             | 408 (2.29%)                  | 323 (2.80%)<br>394 (2.28%)          | 427 (2.13%)                         | 91,80%                              | 1.25                           | 00:00:                                                     |  |
| Sep 1, 2020 - Oct 31, 2020<br>% Change | 408 (2.29%)                  | -17.51%                             | -20.37%                             | -4.21%                              | -2.58%                         | 123.98                                                     |  |

## **RECOMMENDED MARKETS**

- Los Angeles
- Phoenix
- Seattle
- Portland



## **HIGH VALUE VISITORS**

- Length of stay = 4+ nights.
- · Includes some mid-week.
- Origin city = any fly market (national).
- Has higher spending percentage.









### Digital

- Programmatic display and native
- Rich Media
- · Native direct to publisher
- Google Max (Search, Youtube, Display and Gmail ads)
- Social
  - Facebook
  - Instagram
  - Instagram Stories
  - Twitter
  - TikTok



### Video

- OTT/Connected TV
- Facebook Video
- Youtube Search Retargeting

### OTA's

- TripAdvisor
- Expedia
- TravelZoo

### Miscellaneous

- Email (1x)
- Weekend Sherpa
- Sustainability (Social)



# **GOOGLE PERFORMANCE MAX**

- Goal-based campaign type that drives conversions across all Google advertising channels:
  - YouTube, Display, Search, Gmail and Maps
- New audiences available across channels.
- Simplified campaign management and optimization.
- Google Ads automation uses machine learning to better adapt audience and budget optimizations toward