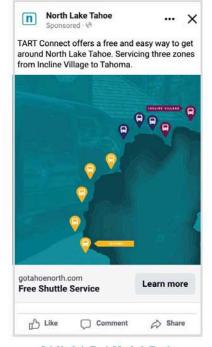

# **TACTICS**

- Programmatic Display
  - Prospecting and Retargeting
  - High Value / National Audiences
- Native Direct: Outside Magazine
- Search Marketing
  - National
  - Google Max
- Facebook/Instagram
  - Prospecting and retargeting
  - High Value / National Audiences
  - Sustainability (In-Market) Travelers 75%; Locals 25%)
- TripAdvisor
- **Email**