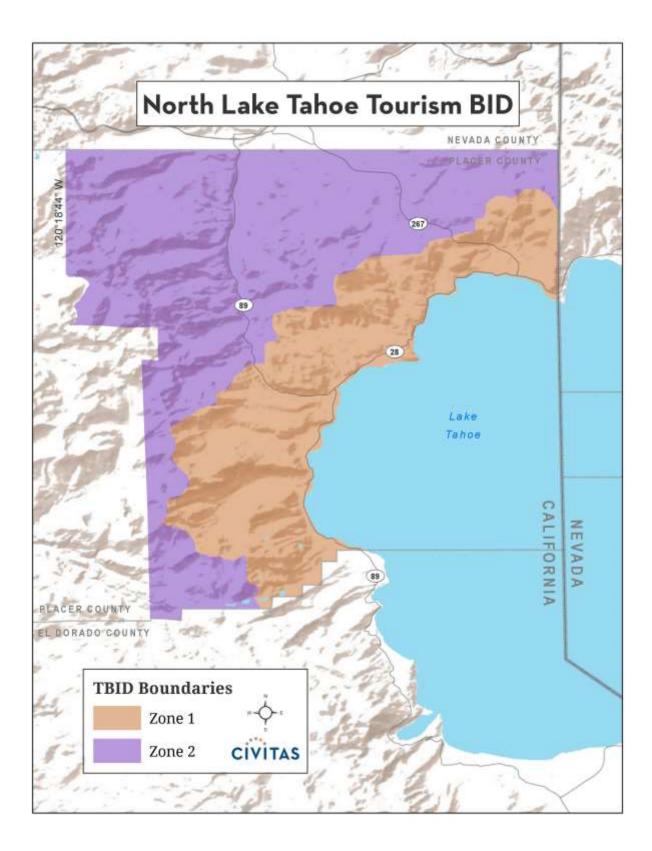

## III. BOUNDARY

The NLTTBID will include all lodging, restaurant, retail, and activities and attractions businesses, existing and in the future, subject to the details discussed in Section IV (D), available to the public generally within the boundaries of the eastern portion of unincorporated Placer County. The NLTTBID boundary is the same as the Eastern Placer County boundary to the north, east, south and south west. The north western most portion of the NLTTBID boundary is bounded by longitude 120°18'44"W, as shown on the map below. The boundary separating Zone 1 and Zone 2 is the boundary line of the Tahoe National Forest. Zone 1 includes lodging businesses on the Lake Tahoe lakeshore and zone 2 includes lodging businesses within the mountain resort areas of the NLTTBID.