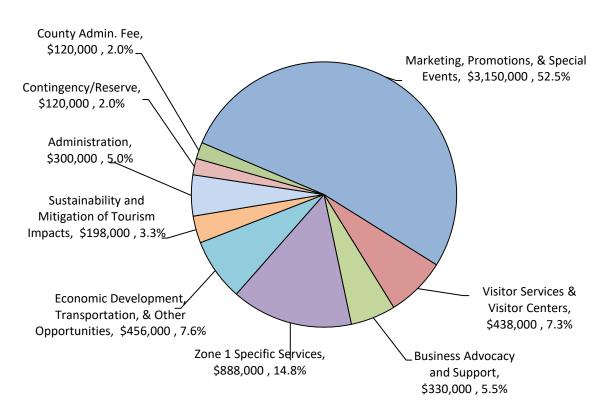

A service plan budget has been developed to deliver services that benefit the assessed businesses. A detailed annual budget will be developed and approved by the Association. The table below illustrates the initial annual budget allocations. The total initial budget is \$6,000,000.

## Initial Annual Budget - \$6,000,000

Although actual revenues will fluctuate due to market conditions, the proportional allocations of the budget shall remain the same. However, the County and the Association board shall have the authority to adjust budget allocations between the categories by no more than fifteen percent (15%) of the total budget per year. A description of the proposed improvements and activities for the initial year of operation is below. The same activities are proposed for subsequent years. In the event of a legal challenge against the NLTTBID, any and all assessment funds may be used for the costs of defending the NLTTBID.