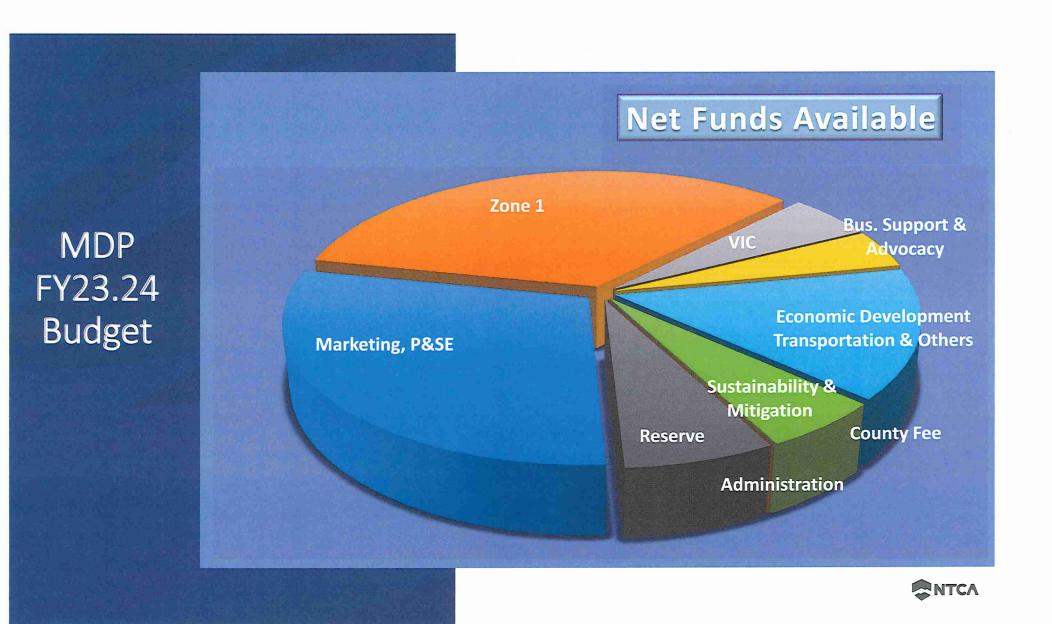

# A. Presentation of NTCA FY 23/24 preliminary budget for discussion, feedback, and process update

Cazalot and Vaughan presented the preliminary FY 2023/24 budget and the assumptions made as it was being compiled. The budget is based on a TBID revenue forecast of \$6.24 million, but the actuals for Q3 are still unknown. The total dollars, combined with unspent funds from FY 2022/23, assumes \$12 million in revenues. Expenditures are forecasted at \$11.6 million.