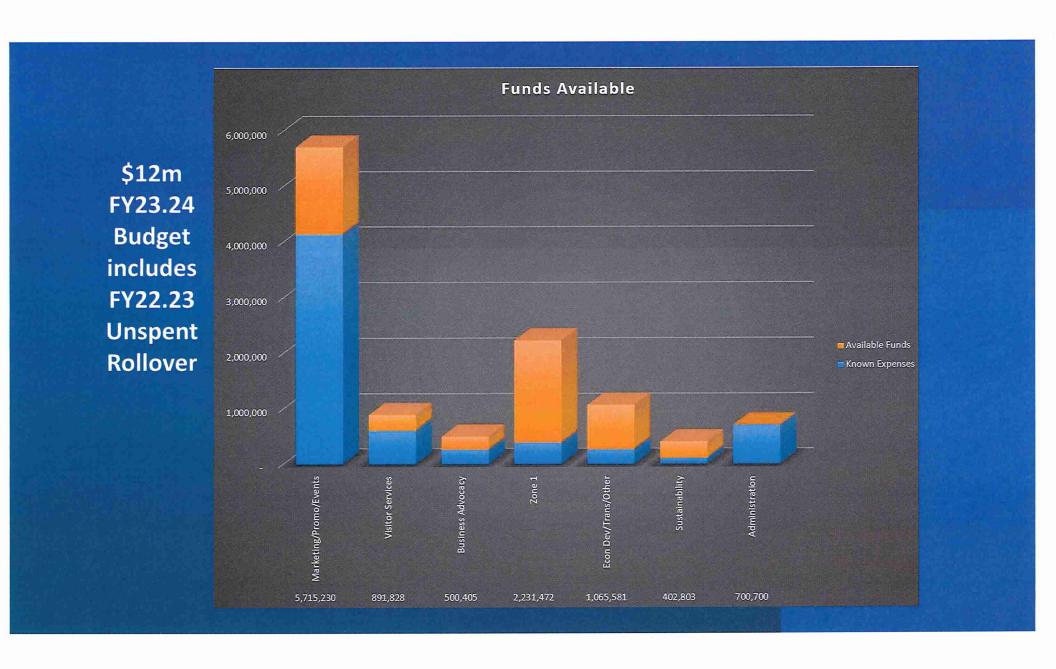

# A. Presentation of NTCA FY 23/24 preliminary budget for discussion, feedback, and process update

Cazalot and Vaughan presented the preliminary FY 2023/24 budget and the assumptions made as it was being compiled. The budget is based on a TBID revenue forecast of \$6.24 million, but the actuals for Q3 are still unknown. The total dollars, combined with unspent funds from FY 2022/23, assumes \$12 million in revenues. Expenditures are forecasted at \$11.6 million.

Cazalot reviewed specific line items and the anticipated cash-flow analysis. He answered questions regarding the projections. The Q3 numbers are expected soon. The Finance Committee will review the budget at the end of May and the final version will be presented to this Board at its June meeting. He agreed to highlight any significant variances at regular Board meetings.