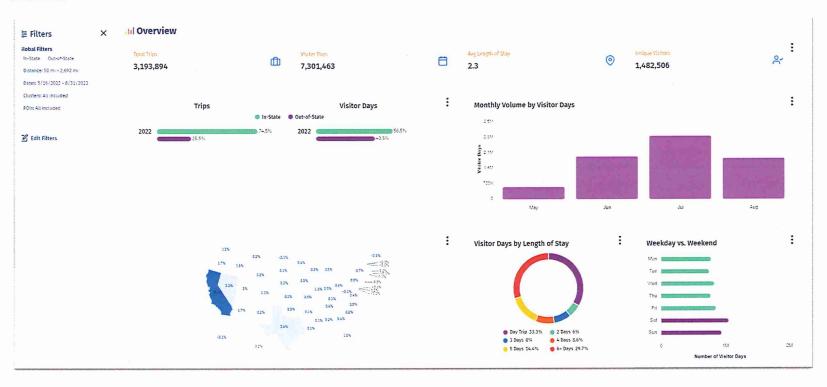

es.
- Engage with locals and visitors, promoting positive sentiment and community support.
- Attract and motivate audiences by evoking emotion and creating a deeper connection through positioning, visuals and copy.
- · Increase awareness of seasonal activities, events and experiences.
- Continue to grow destination awareness, brand loyalty and conversation.



#### **MEDIA STRATEGIES**

- Use lower budgets to target Los Angeles audiences.
- Target national High-Value audiences.
  - Fly market / 3-year visitor.
  - 4+ day stay, mid-week, higher HHI and higher spending.
- Maintain Sustainability messaging.
  - TV: Bay Area
  - FB / Insta: In-Market Travelers 75%; Locals 25%



#### **DATA COLLECTION**

Markets were selected with Datafy's Visitation dashboard, pulling data from Summer 2022.





#### Dashboard Insights – Summer 2022

- Average length of stay for all visitors: 2.3 days.
- Summer 2022 weekends saw higher numbers than weekdays.
   2023 advertising should focus on pushing weekday visits.
- LA was the third highest visitation market after Sacramento and San Francisco.
- Over 80% of LA visitors stay 2+ days with 62% staying 4+ days.

# Sacramnto-Stkton-Modesto 1,333,654 San Francisco-Oak-San Jose 648,815 Los Angeles 198,053 Fresno-Visalia 81,443 Chico-Redding 76,645 Salt Lake City 70,555

#### LA Visitor 'Only' Data:

III Trip Length

Day Trip Visitor Days

97,256

2-Day Trip Visitor Days

36,918

3-Day Trip Visitor Days 58,950

4-Day Trip Visitor Days

80,014

5+ Day Trip Visitor Days

236,019

#### **SUMMER TARGET MARKETS**

- · Los Angeles, CA
- National Fly Mark