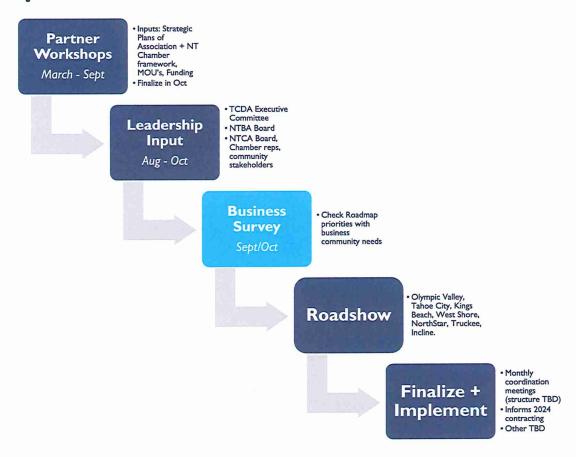

## 7. Action Items:

**Page: 50** 

- A. Approve The dissolution of the Business Association Chamber Collaborative (BACC) and the Tourism Development Committee (TDC) in lieu of the Establishment and Organizational Parameters of the Chamber Advisory Committee for the purposes of supporting the strategic direction of the North Tahoe Chamber, the Roadmap work and collaboration with the Business Associations, the recommendation for the investment in community events, and the annual advocacy policies and positions; AND That the NTCA Board delegate interim authority to appoint and align existing BACC and TDC committee members to the designated CAC committee seats. Brown/Wilson
- B. Recommend the allocation of up to \$602,754 in TOT funds to the Tahoe Truckee Transportation Management Association for the Sponsorship of the North Lake Tahoe Workforce Vanpool Program over a three-year period in partnership with the Mountaineer Transit Company to the Placer County Board of Supervisors as recommended by the TOT Committee. Hetz/Karwowski